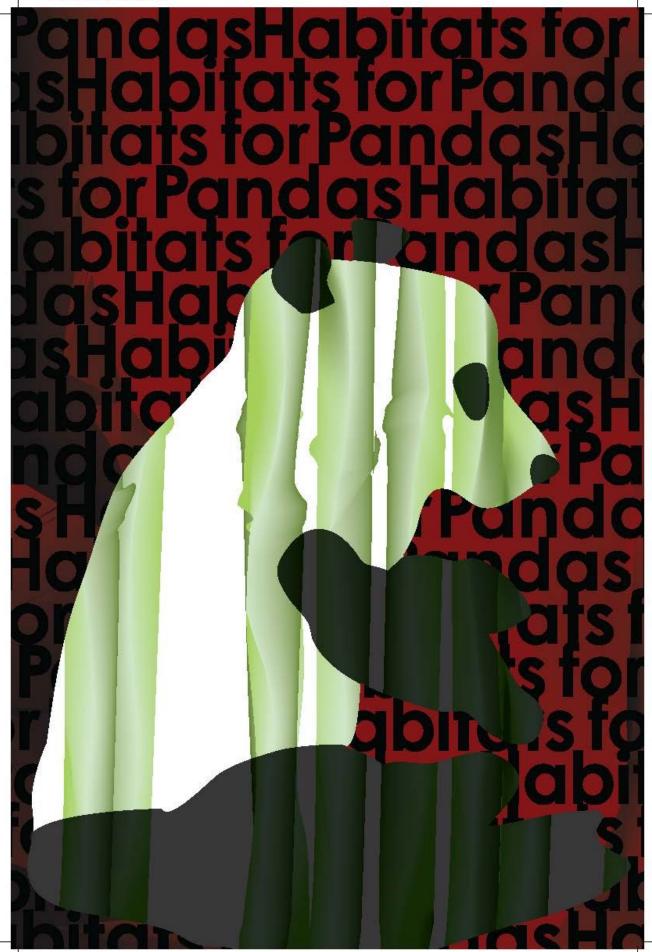

## <u>Title</u>

Figure 1: Business Card

Figure 2: Habitats for Pandas

Figure 3: Wall of Water - ASCSU and YPO

**Figure 4:** The Bald Soprano - ASCSU and YPO

Figure 5: Armitage - ASCSU and YPO

Figure 6: All's Well That Ends Well - ASCSU and YPO

## RMDesign

Richard Muller

chard.muller.13@gmail.com

Services in graphic design, motion graphics, and theatrical design.

Figure 1: Business Card

Figure 2: Habitats for Pandas

Figure 3: Wall of Water - ASCSU and YPO