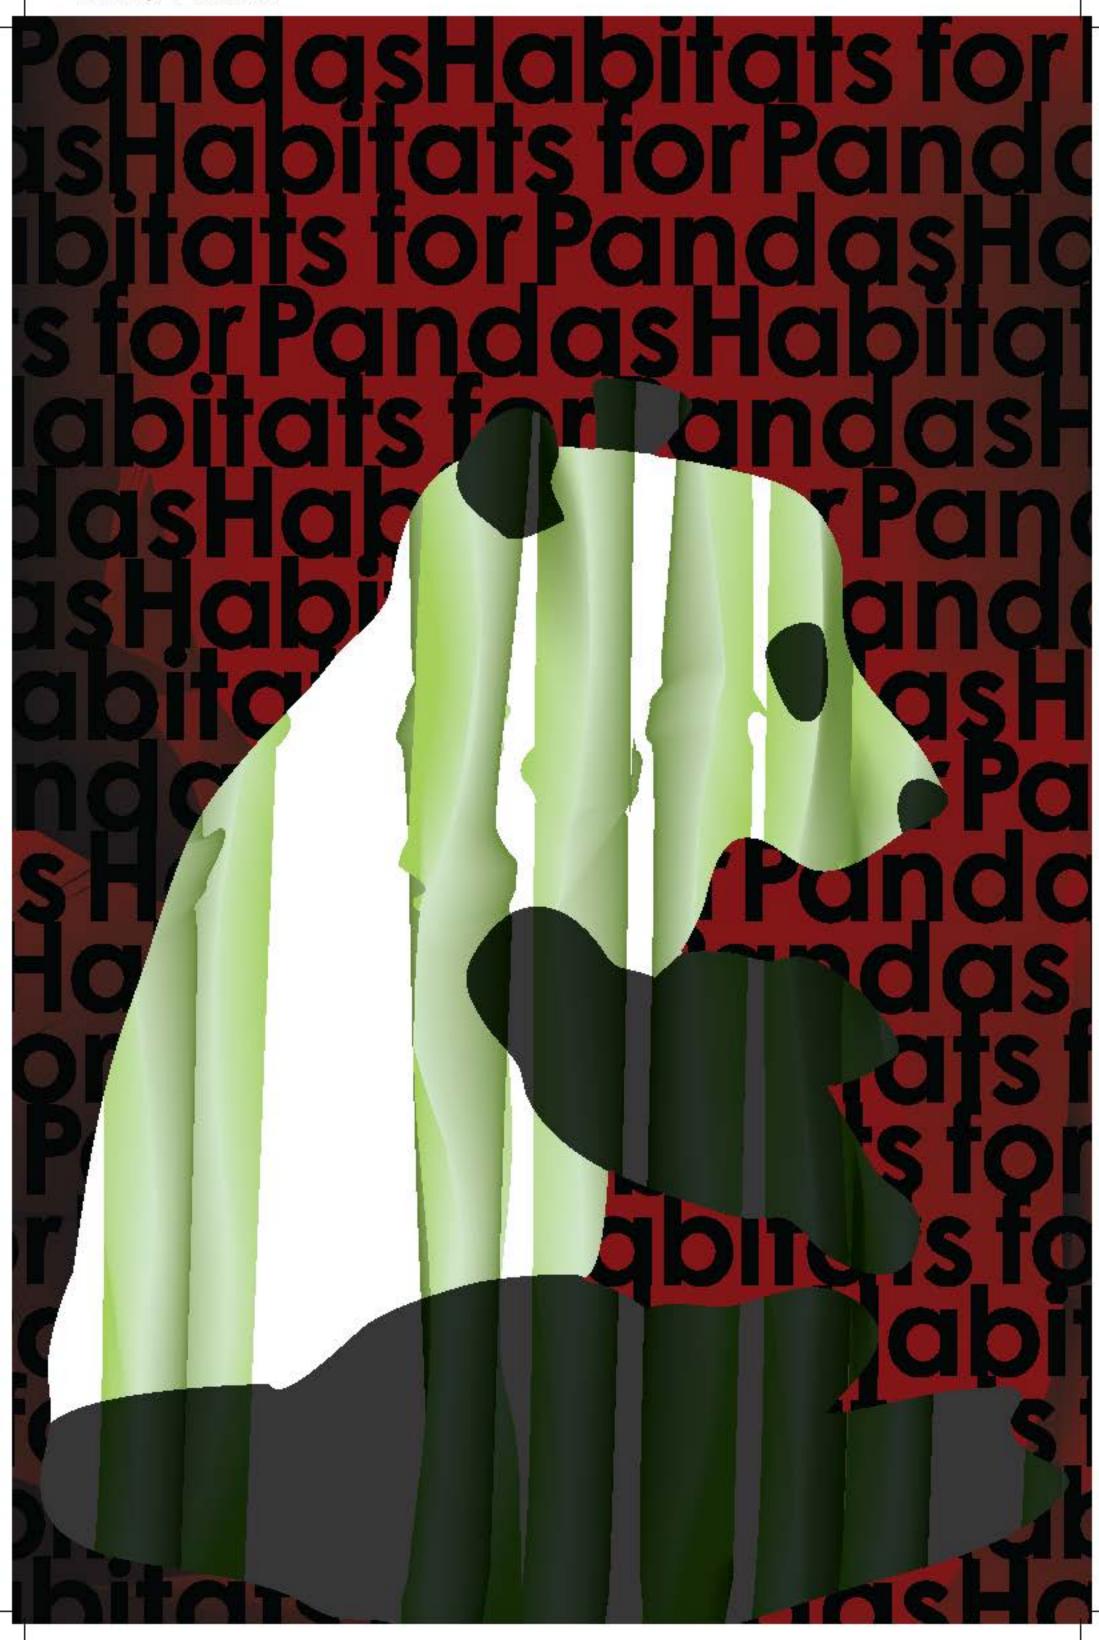

## <u>Title</u>

Figure 1: Business Card

Figure 2: Habitats for Pandas

Figure 3: Wall of Water - ASCSU and YPO

**Figure 4:** The Bald Soprano - ASCSU and YPO

Figure 5: Armitage - ASCSU and YPO

Figure 6: All's Well That Ends Well - ASCSU and YPO

## RMDesign

Richard Muller

chard.muller.13@gmail.com

Services in graphic design, motion graphics, and theatrical design.

Figure 1: Business Card

Figure 2: Habitats for Pandas

Figure 3: Wall of Water - ASCSU and YPO