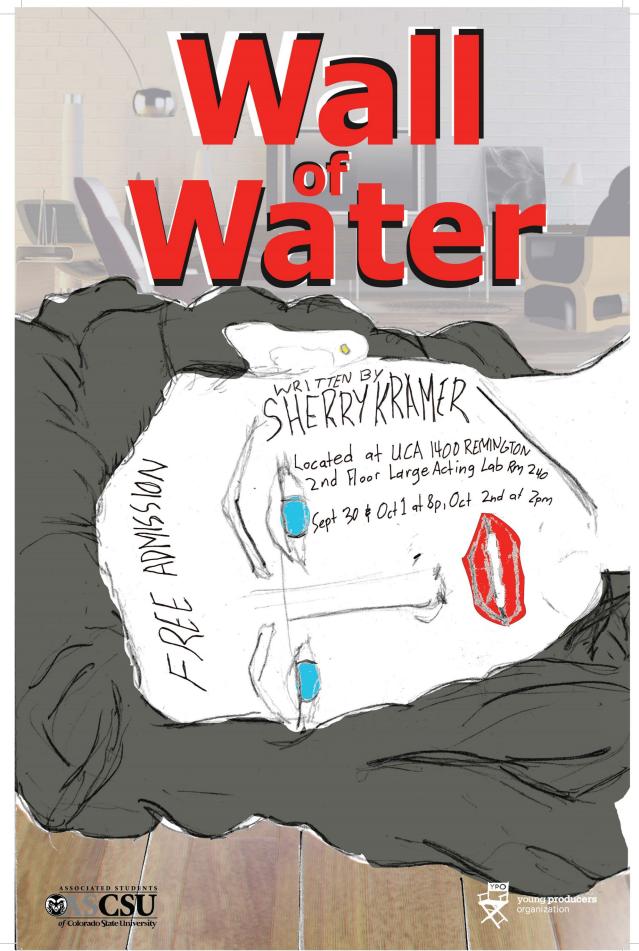

## <u>Title</u>

Figure 1: Business Card

Figure 2: Habitats for Pandas

Figure 3: Wall of Water - ASCSU and YPO

**Figure 4:** The Bald Soprano - ASCSU and YPO

Figure 5: Armitage - ASCSU and YPO

Figure 6: All's Well That Ends Well - ASCSU and YPO

## RMDesign

Richard Muller

chard.muller.13@gmail.com

Services in graphic design, motion graphics, and theatrical design.

Figure 1: Business Card

Figure 2: Habitats for Pandas

Figure 3: Wall of Water - ASCSU and YPO