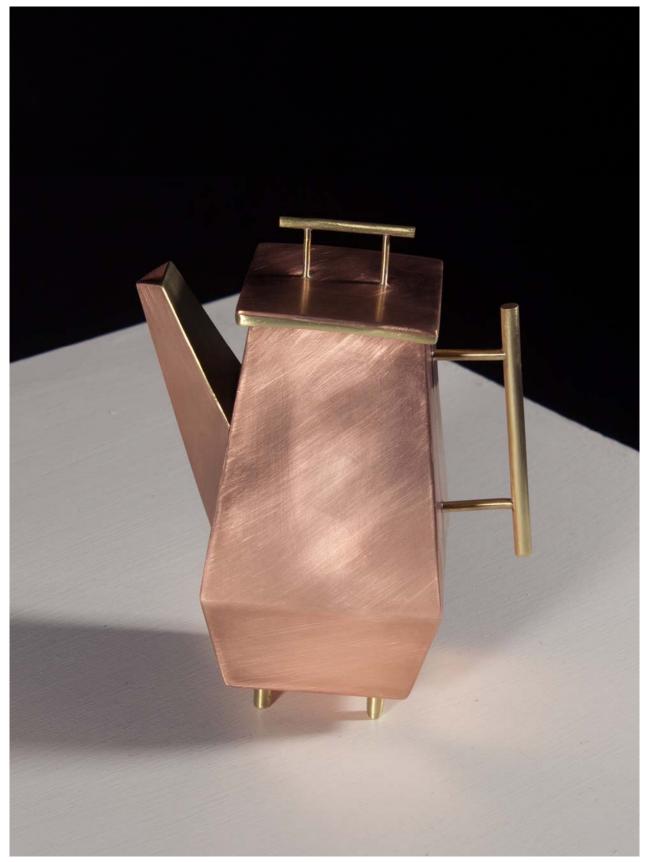

igure 6:  | Various Earrings | Metalsmithing | Copper, Brass, Lapis Lazuli, Silver        |
| Figure 7:  | Detail           | Metalsmithing | Sterling Silver, Fine Silver, Turquoise    |
| Figure 8:  | Detail           | Metalsmithing | Sterling Silver, Fine Silver, Lapis Lazuli |
| Figure 9:  | Stitched         | Metalsmithing | Copper, Enamel, Sterling Silver            |
| Figure 10: | Box              | Metalsmithing | Copper, Nickel, Brass, Beads               |
| Figure 11: | Teapot           | Metalsmithing | Copper, Brass                              |



Figure 1: Growing.



Figure 2: Maturing.



Figure 3: Blossoming.



Figure 4: Flowering.



Figure 5: Rippling.



Figure 6: Various Earrings.



Figure 7: Detail.



Figure 8: Detail.



Figure 9: Stitched.



Figure 10: Box.



Figure 11: Teapot.