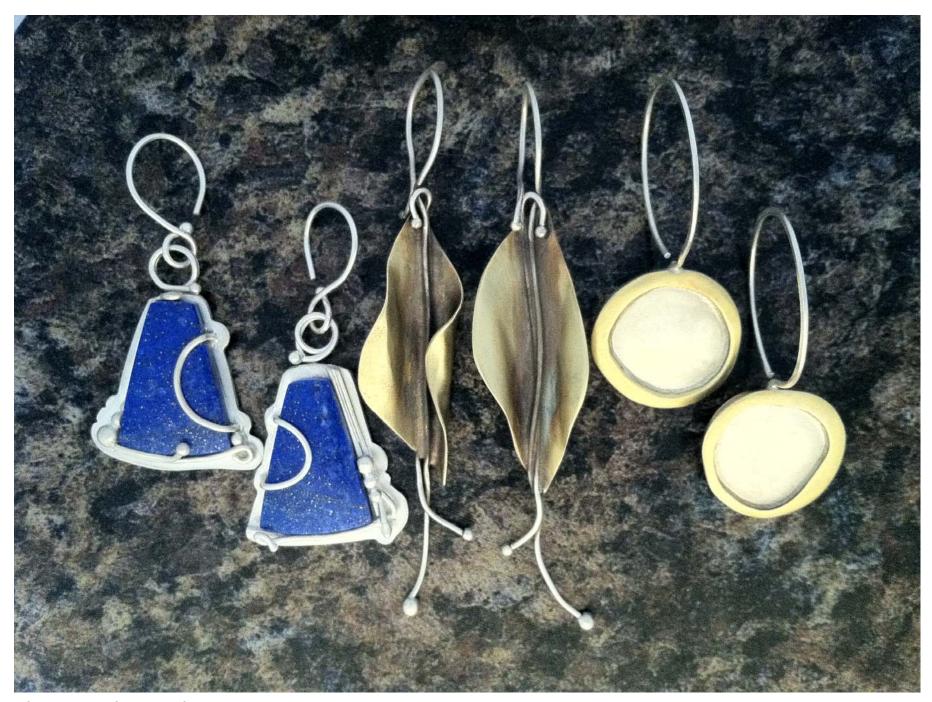

Figure 1: Growing.

Figure 2: Maturing.

Figure 3: Blossoming.

Figure 4: Flowering.

Figure 5: Rippling.

Figure 6: Various Earrings.

Figure 7: Detail.

Figure 8: Detail.