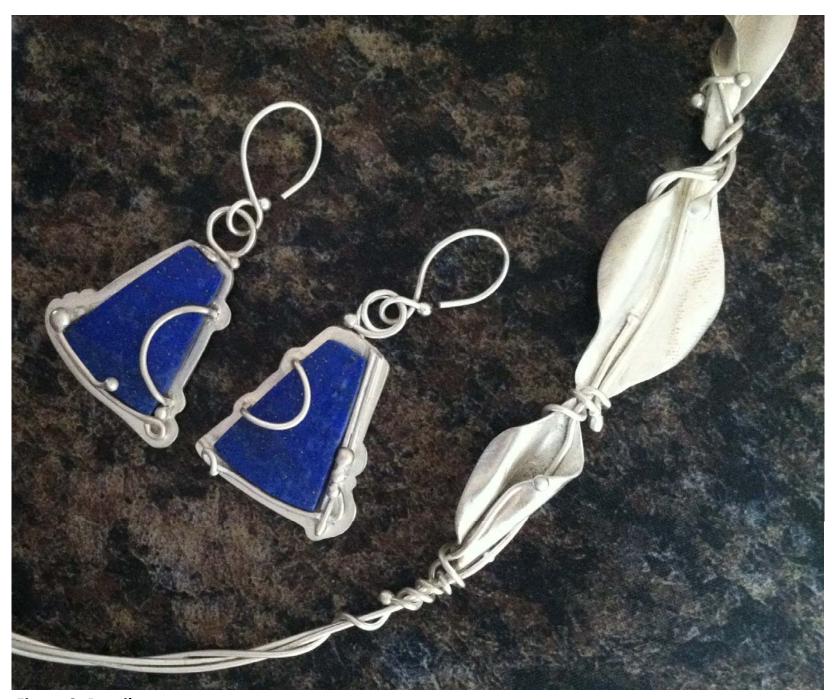

Passion has led me as an artist to see the unique beauty within every stage of life, even failure and loss. Growing from such situations is where true beauty and strength lies.

|            | <u>Title</u>     | <u>Media</u>  | Original Format                            |
|------------|------------------|---------------|--------------------------------------------|
| Figure 1:  | Growing          | Metalsmithing | Sterling Silver, Fine Silver, Turquoise    |
| Figure 2:  | Maturing         | Metalsmithing | Sterling Silver, Fine Silver, Lapis Lazuli |
| Figure 3:  | Blossoming       | Metalsmithing | Fine Silver, Brass                         |
| Figure 4:  | Flowering        | Metalsmithing | Sterling Silver, Copper                    |
| Figure 5:  | Rippling         | Metalsmithing | Fine Silver, Sterling Silver, Brass        |
| Figure 6:  | Various Earrings | Metalsmithing | Copper, Brass, Lapis Lazuli, Silver        |
| Figure 7:  | Detail           | Metalsmithing | Sterling Silver, Fine Silver, Turquoise    |
| Figure 8:  | Detail           | Metalsmithing | Sterling Silver, Fine Silver, Lapis Lazuli |
| Figure 9:  | Stitched         | Metalsmithing | Copper, Enamel, Sterling Silver            |
| Figure 10: | Box              | Metalsmithing | Copper, Nickel, Brass, Beads               |
| Figure 11: | Teapot           | Metalsmithing | Copper, Brass                              |

Figure 1: Growing.

Figure 2: Maturing.

Figure 3: Blossoming.

Figure 4: Flowering.

Figure 5: Rippling.

Figure 6: Various Earrings.

Figure 7: Detail.

Figure 8: Detail.