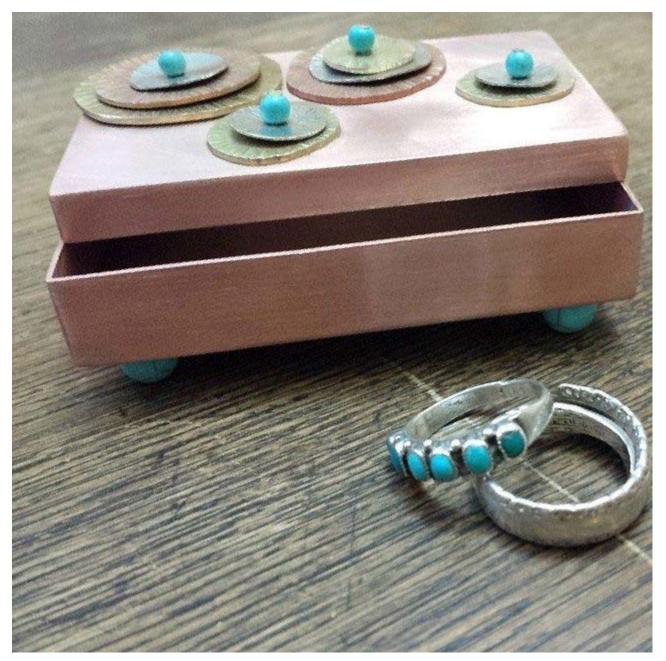

Brass        |
| Figure 6:  | Various Earrings | Metalsmithing | Copper, Brass, Lapis Lazuli, Silver        |
| Figure 7:  | Detail           | Metalsmithing | Sterling Silver, Fine Silver, Turquoise    |
| Figure 8:  | Detail           | Metalsmithing | Sterling Silver, Fine Silver, Lapis Lazuli |
| Figure 9:  | Stitched         | Metalsmithing | Copper, Enamel, Sterling Silver            |
| Figure 10: | Box              | Metalsmithing | Copper, Nickel, Brass, Beads               |
| Figure 11: | Teapot           | Metalsmithing | Copper, Brass                              |



Figure 1: Growing.



Figure 2: Maturing.



Figure 3: Blossoming.



Figure 4: Flowering.



Figure 5: Rippling.



Figure 6: Various Earrings.



Figure 7: Detail.



Figure 8: Detail.



Figure 9: Stitched.



Figure 10: Box.



Figure 11: Teapot.