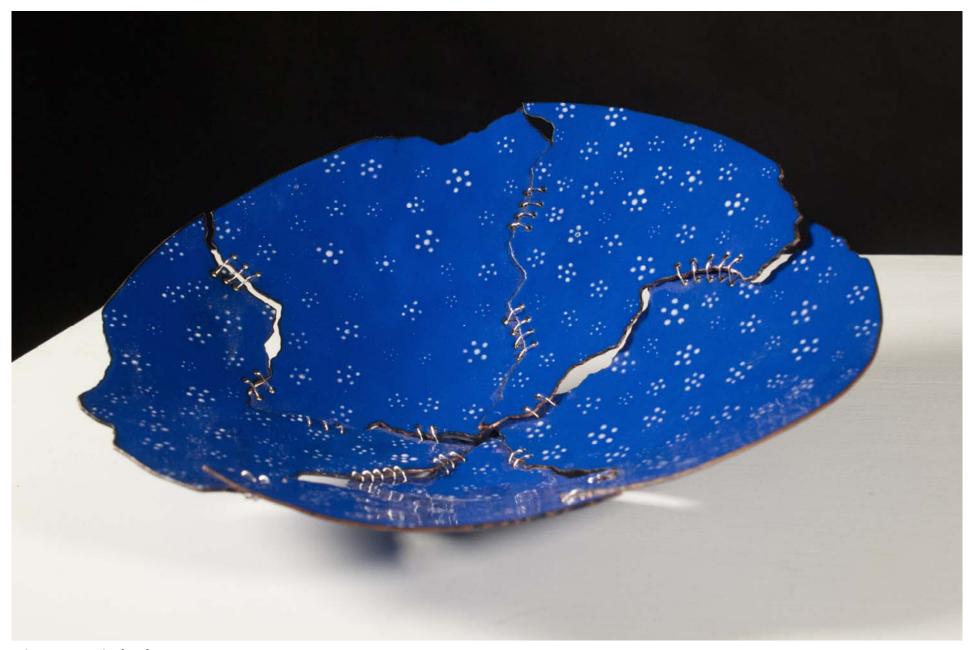

ilver, Sterling Silver, Brass        |
| Figure 6:  | Various Earrings | Metalsmithing | Copper, Brass, Lapis Lazuli, Silver        |
| Figure 7:  | Detail           | Metalsmithing | Sterling Silver, Fine Silver, Turquoise    |
| Figure 8:  | Detail           | Metalsmithing | Sterling Silver, Fine Silver, Lapis Lazuli |
| Figure 9:  | Stitched         | Metalsmithing | Copper, Enamel, Sterling Silver            |
| Figure 10: | Box              | Metalsmithing | Copper, Nickel, Brass, Beads               |
| Figure 11: | Teapot           | Metalsmithing | Copper, Brass                              |



Figure 1: Growing.



Figure 2: Maturing.



Figure 3: Blossoming.



Figure 4: Flowering.



Figure 5: Rippling.



Figure 6: Various Earrings.



Figure 7: Detail.



Figure 8: Detail.



Figure 9: Stitched.



Figure 10: Box.



Figure 11: Teapot.