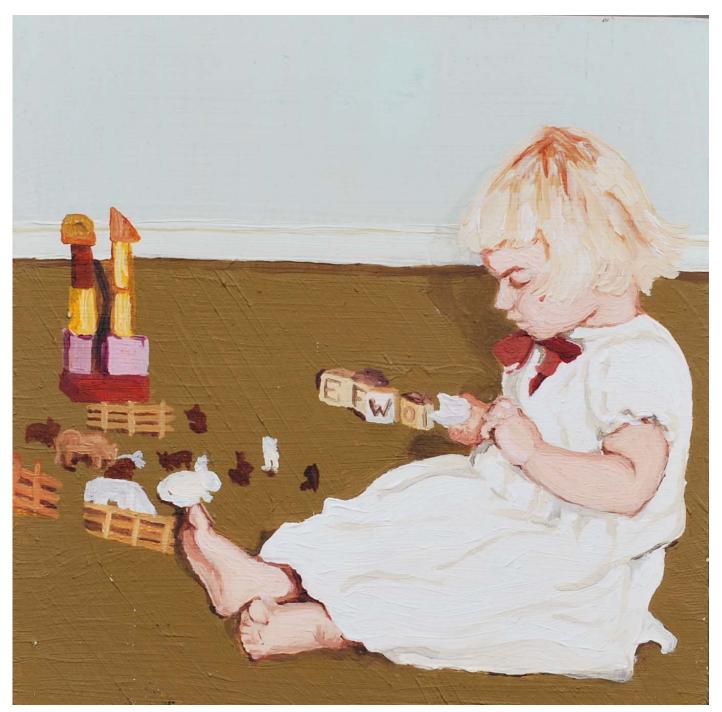

|            | <u>Title</u> | <u>Media</u>      | <b>Original Format</b> |
|------------|--------------|-------------------|------------------------|
| Figure 1:  | Navy         | Oil on Panel      | 5" X 5"                |
| Figure 2:  | Born to Golf | Oil on Panel      | 5'' X 5''              |
| Figure 3:  | Chicago      | Oil on Panel      | 5" X 5"                |
| Figure 4:  | Henry        | Oil on Panel      | 5'' X 5''              |
| Figure 5:  | Toys         | Oil on Panel      | 5'' X 5''              |
| Figure 6:  | Нарру        | Oil on Panel      | 5'' X 5''              |
| Figure 7:  | Hank         | Oil on Panel      | 8'' X 10''             |
| Figure 8:  | New Jersey   | Oil on Panel      | 8" X 8"                |
| Figure 9:  | Opa          | Oil on Panel      | 4'' X 6''              |
| Figure 10: | Austria      | Oil on Panel      | 4'' X 6''              |
| Figure 11: | Trudy        | Oil on Panel      | 8" X 8"                |
| Figure 12: | Kismet       | Full Installation | 7' X 8'                |
| Figure 13: | Exposed      | Oil on Panel      | 16'' X 18''            |
|            |              |                   |                        |

Figure 1: Navy.

Figure 2: Born to Golf.

Figure 3: Chicago.

Figure 4: Henry.

Figure 5: Toys.

Figure 6: Happy.

Figure 7: Hank.

Figure 8: New Jersey.