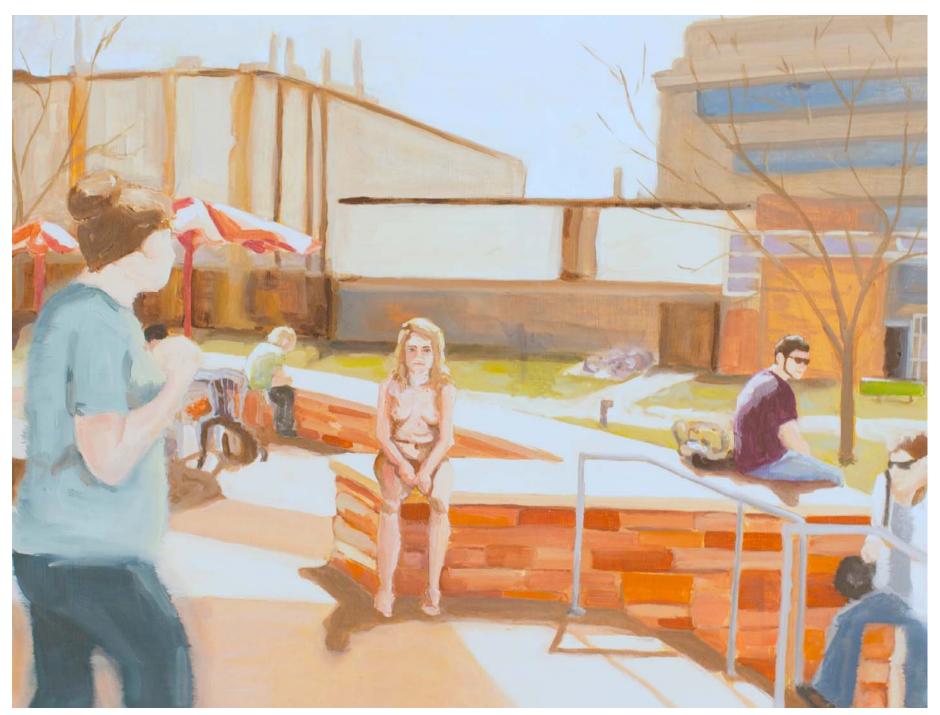

|            | <u>Title</u> | <u>Media</u>      | <b>Original Format</b> |
|------------|--------------|-------------------|------------------------|
| Figure 1:  | Navy         | Oil on Panel      | 5" X 5"                |
| Figure 2:  | Born to Golf | Oil on Panel      | 5'' X 5''              |
| Figure 3:  | Chicago      | Oil on Panel      | 5" X 5"                |
| Figure 4:  | Henry        | Oil on Panel      | 5'' X 5''              |
| Figure 5:  | Toys         | Oil on Panel      | 5'' X 5''              |
| Figure 6:  | Нарру        | Oil on Panel      | 5'' X 5''              |
| Figure 7:  | Hank         | Oil on Panel      | 8'' X 10''             |
| Figure 8:  | New Jersey   | Oil on Panel      | 8" X 8"                |
| Figure 9:  | Opa          | Oil on Panel      | 4'' X 6''              |
| Figure 10: | Austria      | Oil on Panel      | 4'' X 6''              |
| Figure 11: | Trudy        | Oil on Panel      | 8" X 8"                |
| Figure 12: | Kismet       | Full Installation | 7' X 8'                |
| Figure 13: | Exposed      | Oil on Panel      | 16'' X 18''            |
|            |              |                   |                        |

Figure 9: Opa.

Figure 10: Austria.

Figure 11: Trudy.

Figure 12: Kismet.

Figure 13: Exposed.