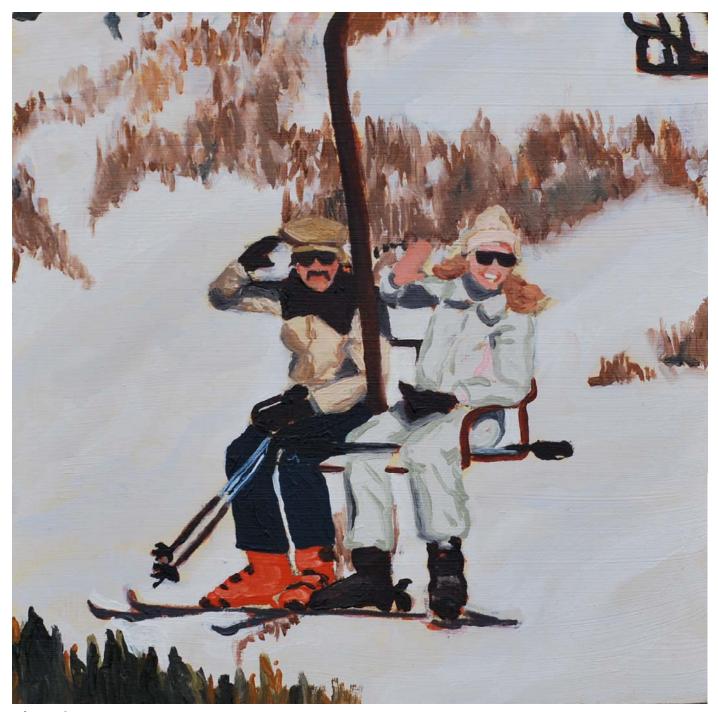

|            | <u>Title</u> | <u>Media</u>      | <b>Original Format</b> |
|------------|--------------|-------------------|------------------------|
| Figure 1:  | Navy         | Oil on Panel      | 5" X 5"                |
| Figure 2:  | Born to Golf | Oil on Panel      | 5'' X 5''              |
| Figure 3:  | Chicago      | Oil on Panel      | 5" X 5"                |
| Figure 4:  | Henry        | Oil on Panel      | 5'' X 5''              |
| Figure 5:  | Toys         | Oil on Panel      | 5'' X 5''              |
| Figure 6:  | Нарру        | Oil on Panel      | 5'' X 5''              |
| Figure 7:  | Hank         | Oil on Panel      | 8'' X 10''             |
| Figure 8:  | New Jersey   | Oil on Panel      | 8" X 8"                |
| Figure 9:  | Opa          | Oil on Panel      | 4'' X 6''              |
| Figure 10: | Austria      | Oil on Panel      | 4'' X 6''              |
| Figure 11: | Trudy        | Oil on Panel      | 8" X 8"                |
| Figure 12: | Kismet       | Full Installation | 7' X 8'                |
| Figure 13: | Exposed      | Oil on Panel      | 16'' X 18''            |
|            |              |                   |                        |

Figure 1: Navy.

Figure 2: Born to Golf.

Figure 3: Chicago.

Figure 4: Henry.

Figure 5: Toys.

Figure 6: Happy.

Figure 7: Hank.

Figure 8: New Jersey.