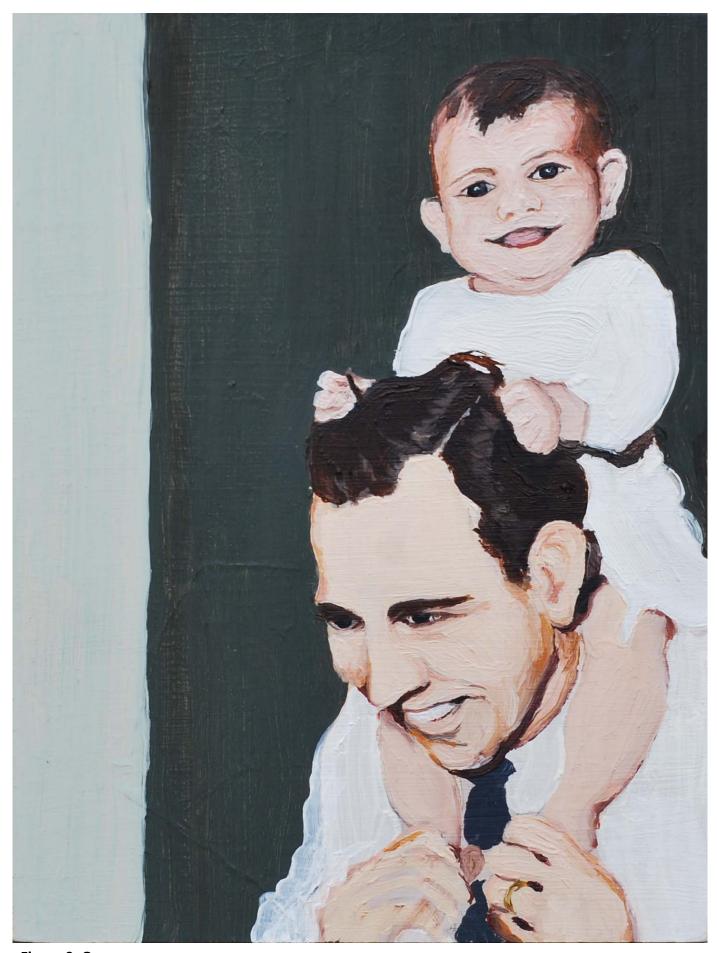

|            | <u>Title</u> | <u>Media</u>      | <b>Original Format</b> |
|------------|--------------|-------------------|------------------------|
| Figure 1:  | Navy         | Oil on Panel      | 5" X 5"                |
| Figure 2:  | Born to Golf | Oil on Panel      | 5'' X 5''              |
| Figure 3:  | Chicago      | Oil on Panel      | 5" X 5"                |
| Figure 4:  | Henry        | Oil on Panel      | 5'' X 5''              |
| Figure 5:  | Toys         | Oil on Panel      | 5'' X 5''              |
| Figure 6:  | Нарру        | Oil on Panel      | 5'' X 5''              |
| Figure 7:  | Hank         | Oil on Panel      | 8'' X 10''             |
| Figure 8:  | New Jersey   | Oil on Panel      | 8" X 8"                |
| Figure 9:  | Opa          | Oil on Panel      | 4'' X 6''              |
| Figure 10: | Austria      | Oil on Panel      | 4'' X 6''              |
| Figure 11: | Trudy        | Oil on Panel      | 8" X 8"                |
| Figure 12: | Kismet       | Full Installation | 7' X 8'                |
| Figure 13: | Exposed      | Oil on Panel      | 16'' X 18''            |
|            |              |                   |                        |

Figure 1: Navy.

Figure 2: Born to Golf.

Figure 3: Chicago.

Figure 4: Henry.

Figure 5: Toys.

Figure 6: Happy.

Figure 7: Hank.

Figure 8: New Jersey.