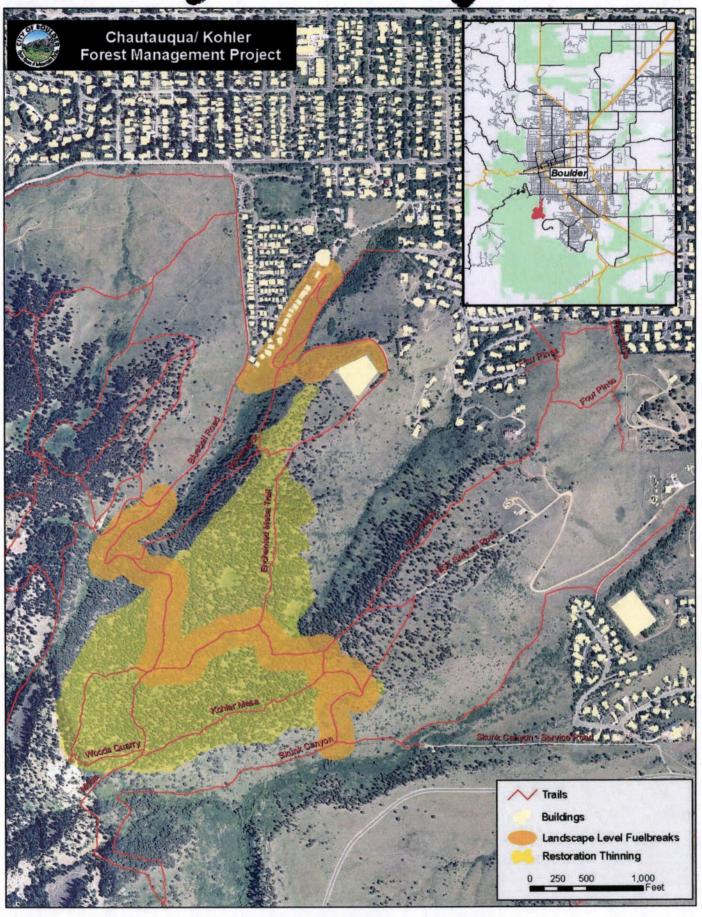

|   | Requested Grant Amount / Project Description  All information for the project must fit into the space provided below. The review committee will not consider attachments.                                                                                                                                                                                                                                                                                                                                                                                              |                                                                                                                                                                                                                                                                                                                                                                                                                                                                                                                                                                                                                                                                                                                                                                                                   |  |  |  |  |
|---|------------------------------------------------------------------------------------------------------------------------------------------------------------------------------------------------------------------------------------------------------------------------------------------------------------------------------------------------------------------------------------------------------------------------------------------------------------------------------------------------------------------------------------------------------------------------|---------------------------------------------------------------------------------------------------------------------------------------------------------------------------------------------------------------------------------------------------------------------------------------------------------------------------------------------------------------------------------------------------------------------------------------------------------------------------------------------------------------------------------------------------------------------------------------------------------------------------------------------------------------------------------------------------------------------------------------------------------------------------------------------------|--|--|--|--|
|   | Dollar Amount Requested \$ 30,000                                                                                                                                                                                                                                                                                                                                                                                                                                                                                                                                      | Projected Match \$ 59,500                                                                                                                                                                                                                                                                                                                                                                                                                                                                                                                                                                                                                                                                                                                                                                         |  |  |  |  |
|   | Will this Project be conducted as a Pass-Thi                                                                                                                                                                                                                                                                                                                                                                                                                                                                                                                           | rough Grant? Yes                                                                                                                                                                                                                                                                                                                                                                                                                                                                                                                                                                                                                                                                                                                                                                                  |  |  |  |  |
| 3 | identify vegetation types)  This project is part of the implementation of the (FEMP) and Community Wildfire Protection Placommunity of Boulder and restoring more nature of Boulder Open Space and Mountain Parks deacres of low elevation ponderosa pine forest or large portion of the project will be using existing protect two adjacent neighborhoods and a city.  The adjacent neighborhoods have "high" or "veto city owned open space property. The Chauta over 100 buildings. Thinning would be a combination of existing roads and trails and restoration in | the project area. (If applying for a fuels reduction project, e City of Boulder's Forest Ecosystem Management Plan an (CWPP). Both plans are focused on protecting the ral and healthy conditions to the forests managed by the City epartment. This project involves thinning approximately 100 in public land immediately adjacent to the City of Boulder. A g trails infrastructure to create landscape level fuel breaks to water storage facility in the event of a wildfire.  Bery high" hazard ratings in the CWPP and are directly adjacent auqua neighborhood is a national historic landmark and has anation of shaded fuelbreaks and the removal of ladder fuels focused thinning in a large ponderosa stand beyond the dramatically reduce the risk of wildfire and restore more fire |  |  |  |  |

Attach Project Map Showing Specific Treatment Areas

Page 4 of 4 4/14/2009