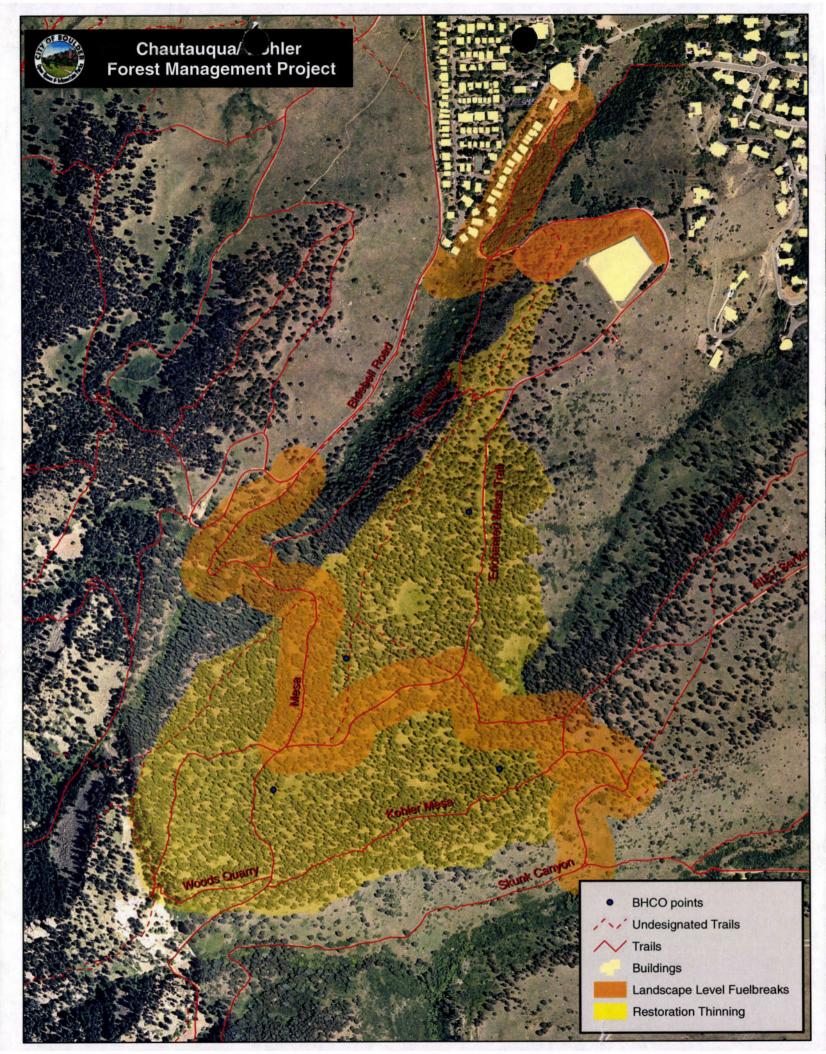

|   | Requested Grant Amount / Project Description  All information for the project must fit into the space provided below. The review committee will not consider attachments.                                                                                                                                                                                                                                                                                                                                                                                              |                                                                                                                                                                                                                                                                                                                                                                                                                                                                                                                                                                                                                                                                                                                                                                                                   |  |  |  |  |
|---|------------------------------------------------------------------------------------------------------------------------------------------------------------------------------------------------------------------------------------------------------------------------------------------------------------------------------------------------------------------------------------------------------------------------------------------------------------------------------------------------------------------------------------------------------------------------|---------------------------------------------------------------------------------------------------------------------------------------------------------------------------------------------------------------------------------------------------------------------------------------------------------------------------------------------------------------------------------------------------------------------------------------------------------------------------------------------------------------------------------------------------------------------------------------------------------------------------------------------------------------------------------------------------------------------------------------------------------------------------------------------------|--|--|--|--|
|   | Dollar Amount Requested \$ 30,000                                                                                                                                                                                                                                                                                                                                                                                                                                                                                                                                      | Projected Match \$ 59,500                                                                                                                                                                                                                                                                                                                                                                                                                                                                                                                                                                                                                                                                                                                                                                         |  |  |  |  |
|   | Will this Project be conducted as a Pass-Thi                                                                                                                                                                                                                                                                                                                                                                                                                                                                                                                           | rough Grant? Yes                                                                                                                                                                                                                                                                                                                                                                                                                                                                                                                                                                                                                                                                                                                                                                                  |  |  |  |  |
| 3 | identify vegetation types)  This project is part of the implementation of the (FEMP) and Community Wildfire Protection Placommunity of Boulder and restoring more nature of Boulder Open Space and Mountain Parks deacres of low elevation ponderosa pine forest or large portion of the project will be using existing protect two adjacent neighborhoods and a city.  The adjacent neighborhoods have "high" or "veto city owned open space property. The Chauta over 100 buildings. Thinning would be a combination of existing roads and trails and restoration in | the project area. (If applying for a fuels reduction project, e City of Boulder's Forest Ecosystem Management Plan an (CWPP). Both plans are focused on protecting the ral and healthy conditions to the forests managed by the City epartment. This project involves thinning approximately 100 in public land immediately adjacent to the City of Boulder. A g trails infrastructure to create landscape level fuel breaks to water storage facility in the event of a wildfire.  Bery high" hazard ratings in the CWPP and are directly adjacent auqua neighborhood is a national historic landmark and has anation of shaded fuelbreaks and the removal of ladder fuels focused thinning in a large ponderosa stand beyond the dramatically reduce the risk of wildfire and restore more fire |  |  |  |  |

Attach Project Map Showing Specific Treatment Areas

Page 4 of 4 4/14/2009