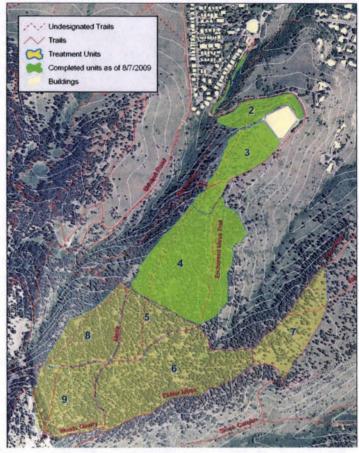

ay and the first week of August, OSMP staff has spent a total of 1584 person hours over 50+ work days on the project. Approximately 35 of the total 100 project acres have been treated to date. Areas in the "completed" category have been thinned, all slash has been chipped on site or lopped and scattered, and all logs have been bucked and hauled off site. Work hours also include project layout, tree marking, regular crew check-ins and coordination, and post-management monitoring.

In units 1 and 2 the primary focus was the removal of non-native green ash and small diameter ponderosa pine. In both of these units 90-100% of the green ash was removed and treated with herbicide and both the defensible space around the Chautauqua neighborhood and the emergency access to the area were improved.



Units 3 and 4 focused on ponderosa pine restoration and fire mitigation. In these units the average stand basal area was decreased from 120 sq. ft/acre to 70 sq. ft./acre. About 50% of the trees have been removed creating an open canopy with 15 ft. + canopy spacing and a diverse mix of size classes.





Two nearly complete areas within Unit 4 of the Enchanted Mesa Project. The trees have been cut and bucked and all slash chipped. The logs have been removed since these pictures were taken.

# Open Space Project, Employee Detailed Report

Date Range 5/1/2009 - 8/7/2009

Employee'(s)

Patrick W Flynn Michael Steinbeiss

Christopher E Wanner

Tyler Wurzer

| Patrick W Flynn       | Michael Steinbeiss  | Christopher E Wanner           | Tyler Wurzer |       |             |
|-----------------