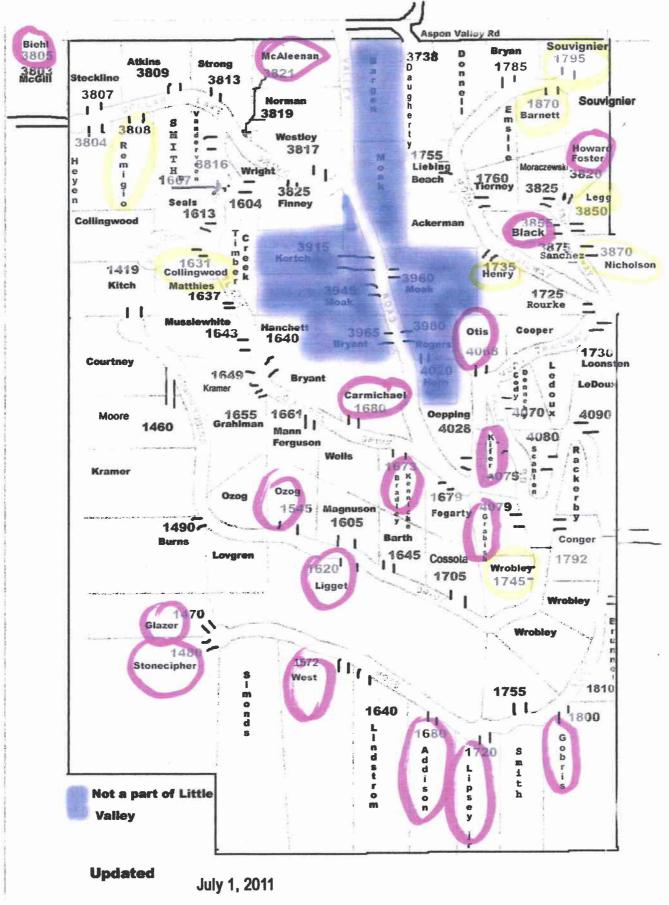

### **Property**

| NAME             | # Trees | notes                                                           |
|------------------|---------|-----------------------------------------------------------------|
| Esmile           | 1       |                                                                 |
| Biehl            | 35      | 3 were cut by mr. vanderveen, cleaned up by my crew Roads I ace |
| Black            | 3       | Defensible space lack Roads I acre                              |
| Carmichael       | 7       | Defensible space I acre                                         |
| Foster           | 1       | Roods 1 per                                                     |
| Grabish          | 1       | Roods I acru                                                    |
| Henry            | 2       | ZONL 2 1 DETC                                                   |
| Collingwood      | 7       | 2012 2 1 OCH                                                    |
| Kennicke/Bradley | 5       | Defensible space acre                                           |
| Kifer            | 1       | Roads I acre                                                    |
| Legg             | 1       | Zone a 1 acre                                                   |
| Liggett          | 8       | Roado I acre                                                    |
| McAleenan        | 7       | Defensible space and                                            |
| Otis             | 5       | DEFENSIBLE SPACE LOCA                                           |
| Ozog             | 20      | DEFENSIBLE SPACE Lace                                           |
| Remigio          | 1       | Zone 2 1 pare                                                   |
| Ressue           | 1       |                                                                 |
| Rourke           | 2       |                                                                 |
| Souvignier       | 1       | Zonc a lacre                                                    |
| Wells            | 0       |                                                                 |
| Wrobley          | 6       | Zone 2 lock                                                     |
| Bryan            | 1       |                                                                 |

### **Property**

| NAME        | # Trees |                          |
|-------------|---------|--------------------------|
| Addison     | 5       | Defensible space I acres |
| Bishop      | 32      |                          |
| Glazer      | 37      | Defensible space have    |
| Gobris      | 9       | Defensible space I acre  |
| Junghans    | 0       |                          |
| LeDoux      | 0       |                          |
| Lindstrom   | 0       |                          |
| Lipsey      | 34      | DEFENSIBLE SPACE 1 acre  |
| Nicholson   | 6       | Zone a lacro             |
| Simonds     | 2       |                          |
| Smith       | 29      |                          |
| Stonecipher | 65      | Defensible space lacre   |
| West        | 6       | Defensible space locie   |
| Barnett     | 2       | Zone 2 1 acrc            |

Kitch

1

Total: 344 trees

Notes reflect treco removed in defensible spaces (zones I and 2) or along roadways; number indicates acres

12 acres defensible space around homes

11 ocres along roadle

8 acres Zonc 2 transition area

Properties treated summer 2011 Fuel reduction

Zone a properties in defensible space & along roads

Diana Seiby

To be conducted by: Little Valley Owner's Association

**Project Number:** 

5366020-002

**Estimated Project Cost:** 