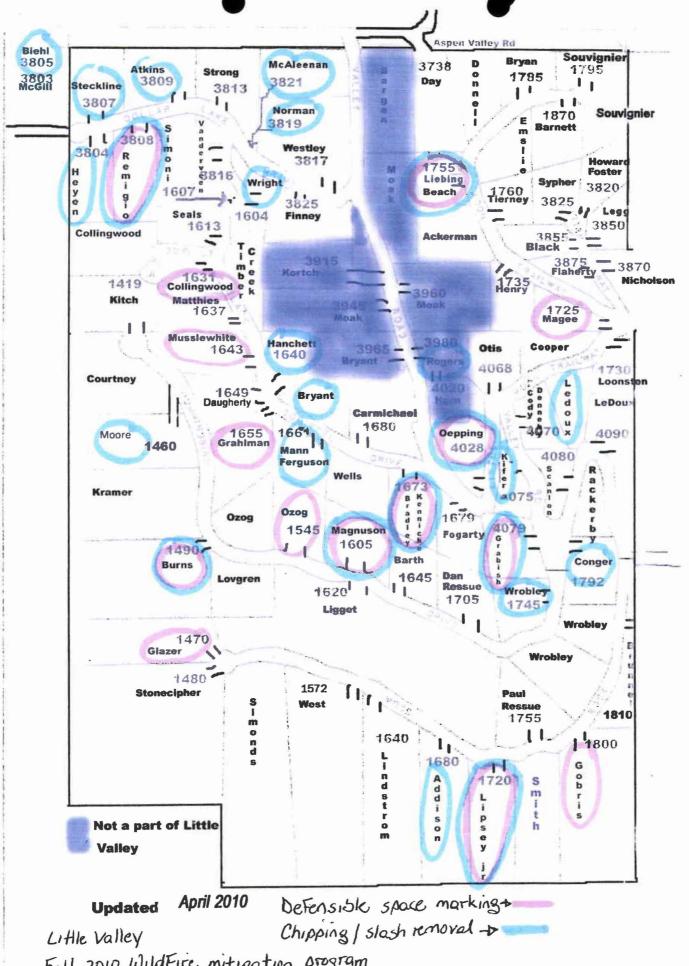

Kitch

1

Total: 344 trees

Notes reflect treco removed in defensible spaces (zones I and 2) or along roadways; number indicates acres

12 acres defensible space around homes

11 ocres along roadle

8 acres Zonc 2 transition area

Properties treated summer 2011 Fuel reduction

Zone a properties in defensible space & along roads

Diana Seiby

To be conducted by: Little Valley Owner's Association

**Project Number:** 

5366020-002

**Estimated Project Cost:** 