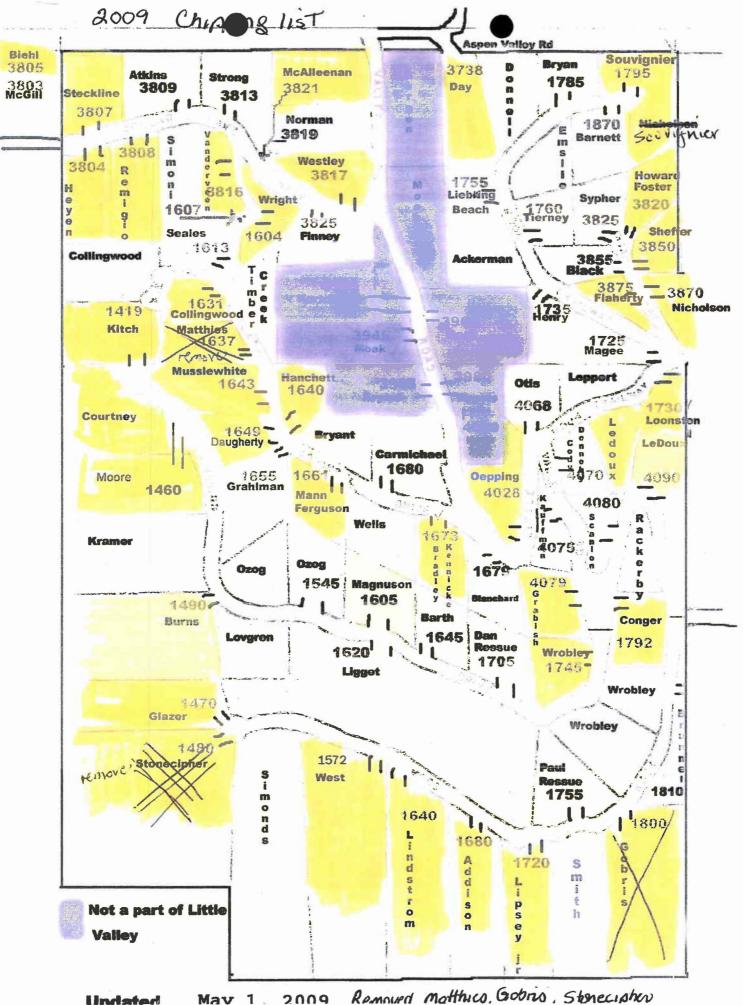

### TREE REMOVAL REPORT - 2011

### **Property**

| NAME             | # Trees | notes                                                           |
|------------------|---------|-----------------------------------------------------------------|
| Esmile           | 1       |                                                                 |
| Biehl            | 35      | 3 were cut by mr. vanderveen, cleaned up by my crew Roads I ace |
| Black            | 3       | Defensible space lack Roads I acre                              |
| Carmichael       | 7       | Defensible space I acre                                         |
| Foster           | 1       | Roods 1 per                                                     |
| Grabish          | 1       | Roods I acru                                                    |
| Henry            | 2       | ZONL 2 1 DETC                                                   |
| Collingwood      | 7       | 2012 2 1 OCH                                                    |
| Kennicke/Bradley | 5       | Defensible space acre                                           |
| Kifer            | 1       | Roads I acre                                                    |
| Legg             | 1       | Zone a 1 acre                                                   |
| Liggett          | 8       | Roado I acre                                                    |
| McAleenan        | 7       | Defensible space and                                            |
| Otis             | 5       | DEFENSIBLE SPACE LOCA                                           |
| Ozog             | 20      | DEFENSIBLE SPACE Lace                                           |
| Remigio          | 1       | Zone 2 1 pare                                                   |
| Ressue           | 1       |                                                                 |
| Rourke           | 2       |                                                                 |
| Souvignier       | 1       | Zonc a lacre                                                    |
| Wells            | 0       |                                                                 |
| Wrobley          | 6       | Zone 2 lock                                                     |
| Bryan            | 1       |                                                                 |

### **Property**

| NAME        | # Trees |                          |
|-------------|---------|--------------------------|
| Addison     | 5       | Defensible space I acres |
| Bishop      | 32      |                          |
| Glazer      | 37      | Defensible space have    |
| Gobris      | 9       | Defensible space I acre  |
| Junghans    | 0       |                          |
| LeDoux      | 0       |                          |
| Lindstrom   | 0       |                          |
| Lipsey      | 34      | DEFENSIBLE SPACE 1 acre  |
| Nicholson   | 6       | Zone a lacro             |
| Simonds     | 2       |                          |
| Smith       | 29      |                          |
| Stonecipher | 65      | Defensible space lacre   |
| West        | 6       | Defensible space locie   |
| Barnett     | 2       | Zone 2 1 acrc            |

Kitch

1

Total: 344 trees

Notes reflect treco removed in defensible spaces (zones I and 2) or along roadways; number indicates acres

12 acres defensible space around homes

11 ocres along roadle

8 acres Zonc 2 transition area

Properties treated summer 2011 Fuel reduction

Zone a properties in defensible space & along roads

Diana Seiby

To be conducted by: Little Valley Owner's Association

**Project Number:** 

5366020-002

**Estimated Project Cost:** 