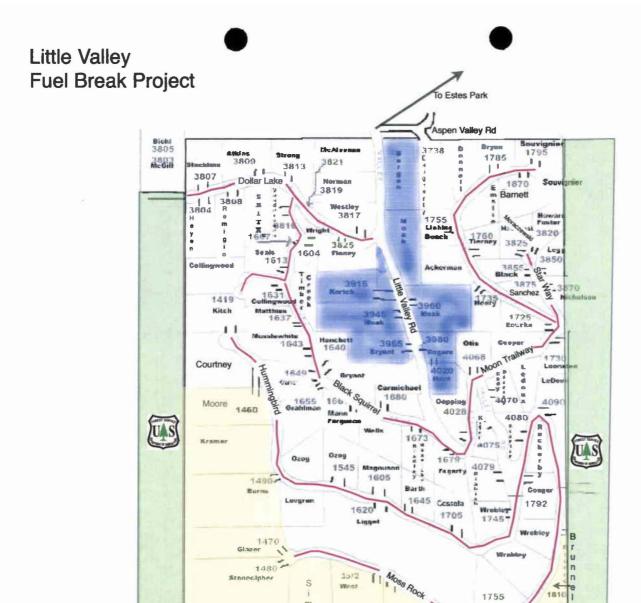

|   |                         | Community At                       | Risk Information       |        |  |  |  |
|---|-------------------------|------------------------------------|------------------------|--------|--|--|--|
|   | Name of Project:        | Little Valley Defensible Space and | Fuel Reduction Program |        |  |  |  |
| 2 | Community Name:         | ittle Valley subdivision           |                        |        |  |  |  |
|   | County (ies):           | Larimer                            |                        |        |  |  |  |
|   | Congressional District: | 4                                  |                        |        |  |  |  |
|   | Latitude:               | 40.33                              | Longitude:             | 105.49 |  |  |  |