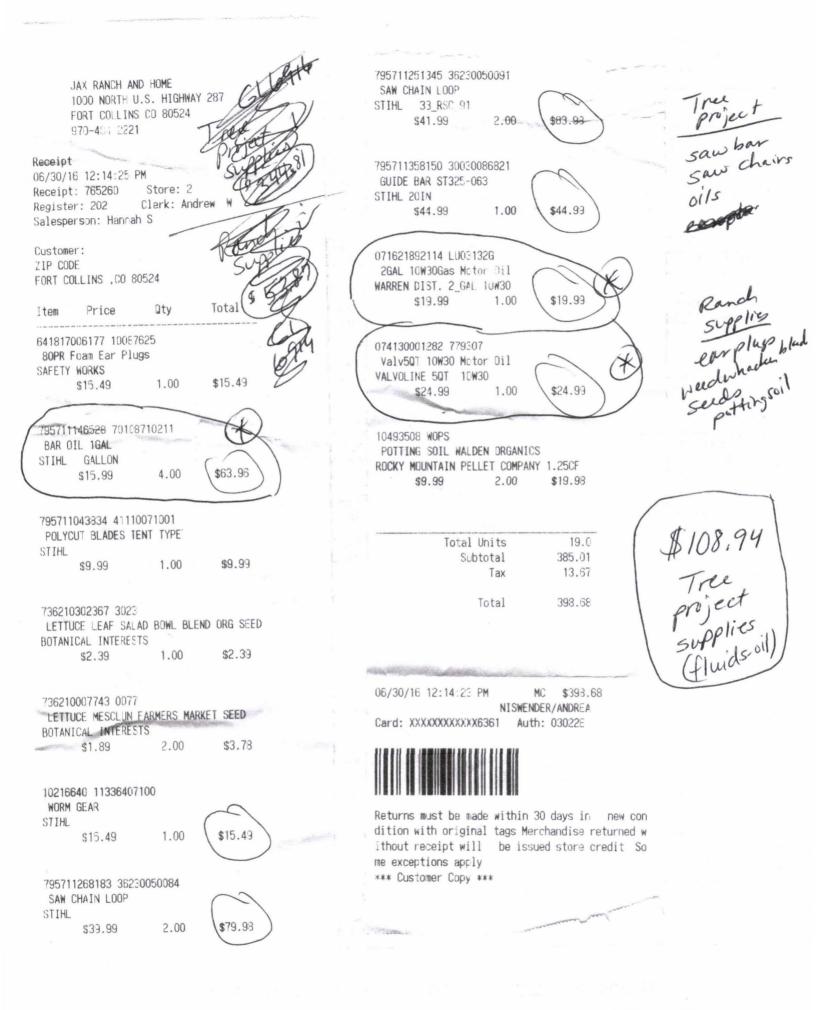

#### CSFS GRANT AND COST-SHARE PROGRAM REIMBURSEMENT REQUEST

In order to receive reimbursement, you <u>must</u> provide documentation supporting your costs and corresponding match. Complete Form D and submit it with your request for reimbursement. Reimbursement requests must be accompanied by Form D, receipts for actual costs (out of pocket expenses) incurred by the recipient, and any additional supporting documentation. Other costs and matching funds incurred by the applicant and/or donated by other resources includes expenses for goods, services and labor necessary for project implementation. You may request partial reimbursement as you incur expenses and you must show corresponding match.

8. Reimbursement request amount cannot exceed the total project award obligation as identified in the project award notification. The reimbursement request amount must comply with the appropriate cost-share requirement for the period being billed. The reimbursement amount cannot exceed the actual project costs to recipient.

| A. Remaining Award<br>Amount | Requested Amount |          | D. Match (non-<br>recipient cost) | E. Total Project Cost | F. Recipient<br>Match Rate (%) |  |
|------------------------------|------------------|----------|-----------------------------------|-----------------------|--------------------------------|--|
|                              |                  |          |                                   | B+C+D                 | (C+D)/E                        |  |
| 19,800                       | 22,380.75        | 2,486,15 | 0                                 | 24,867.50             | 10%                            |  |

\* Use results from Form D CSFS Financial Assistance Cost Documentation Worksheet to complete table above. Include Form D, and other approved documentation with Exhibit B to request reimbursement.

Reimbursement Request: I request reimbursement in the amount of \$19,800 for the work completed and documented above or attached.