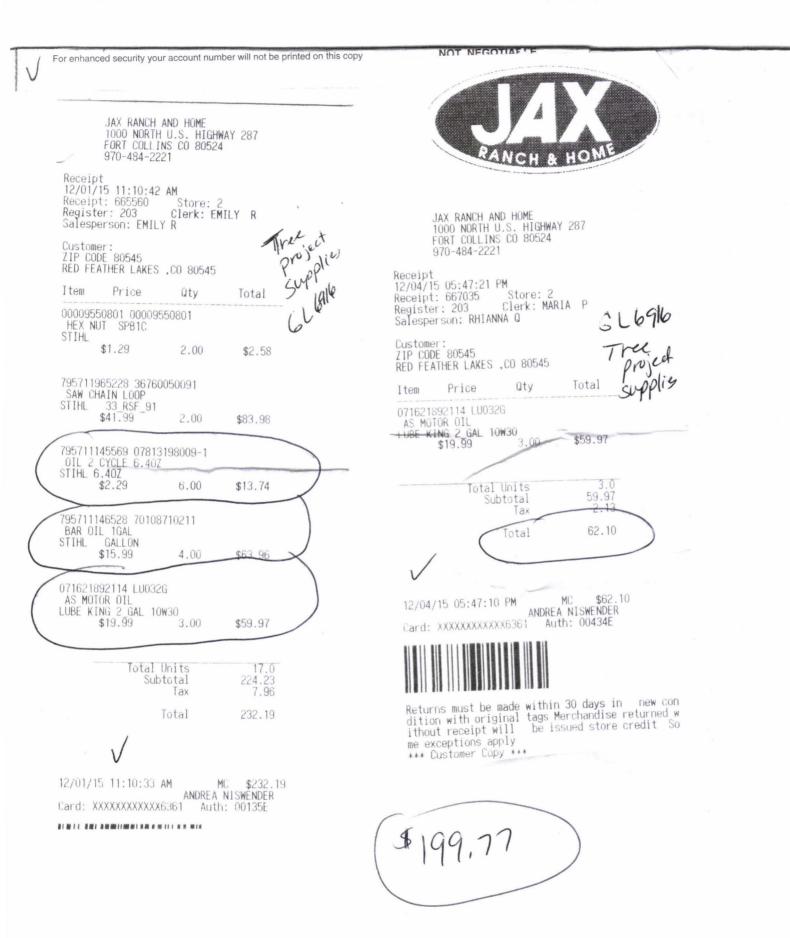

| 1. Project/Account #: 5308122-02                                                                                           | 2. Total Award Amount: \$ 36,000                                          |
|----------------------------------------------------------------------------------------------------------------------------|---------------------------------------------------------------------------|
| 3. Project Name: n- Lady near Pereh                                                                                        | 4. Reimbursed Amount to Date: #14,200                                     |
| 5. Make Payment To: Lady Mour Ranch<br>Name: Grey Niswender<br>Attn:<br>Address: POBOX 151, Red Feather Lakes, CO<br>80545 | 6. Period of Performance (Project Period):<br>From: 1/1/15<br>To: 3/31/15 |

7. What has been accomplished? Please provide a description of accomplishments that meet the requirements listed in the project Scope of Work. Please be specific and report numbers such as acres treated, numbers of defensible spaces, tons of, cubic feet or yards of slash collected, number of presentations, number of plans written, etc., for which the award was granted. Attach additional sheets as necessary. 22acres Completed of

number of plans written, etc., for which the award was granted. Attach additional sheets as necessary. 22 actes completed of thinning with a 60% reduction in green trees, 100% reduction in standing dead, 100%, removal of dead and down, limbed all remaining green trees to b feet and/or removed ladder fulls, action produced about 600 cubic yards of slash and 50 cords of fire wood to be used on the ranch.

| A. Remaining Award<br>Amount | Requested Amount |          | D. Match (non-<br>recipient cost) | E. Total Project Cost | F. Recipient<br>Match Rate (%) |  |
|------------------------------|------------------|----------|-----------------------------------|-----------------------|--------------------------------|--|
|                              |                  |          |                                   | B+C+D                 | (C+D)/E                        |  |
| 19,800                       | 22,380.75        | 2,486,15 | 0                                 | 24,867.50             | 10%                            |  |

\* Use results from Form D CSFS Financial Assistance Cost Documentation Worksheet to complete table above. Include Form D, and other approved documentation with Exhibit B to request reimbursement.

Reimbursement Request: I request reimbursement in the amount of \$19,800 for the work completed and documented above or attached.