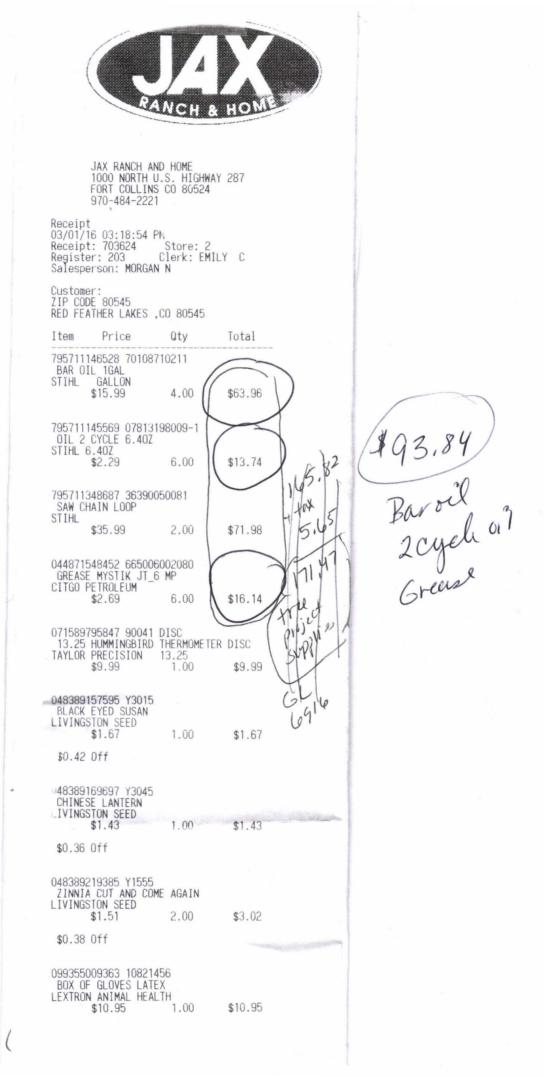

| Selection of the                 |                    |    |          |     |            |
| A finance o        | and returned goo<br>charge of 2% will<br>grees to pay all re                                                   | be charged on                                 | all past due acc                                                                                                                                                                                                                                               | ounts.                           | Sales Tax<br>Total |    | #        | 6   | 2011-01    |



IN EAN & AND HIME 1 NOT NORTH U.S. HEGHWAY 287 FIEL COLLINS CO 80524 970-464 . 681

#### Receipt

04/01/18 02:05:14 PM Receipt: 716371 – Store: 2 Register: 201 – Clerk Hannah S Salesperson: Rith#RD 1

### Customer:

ANDREA + CREEDER NISHENDER NISWENDER, AND/CA + GEEGURY 411 LADY MICK DE PO BOX 151 RED FEATHER LARES , CO 80545

Item Frice Oty Total

795711953645 MST 62 CM25 TMS MS 362 C-M 25 THAINSAW STIHL 25IN EAR HLUSH \$769.95 1.00 \$763-95 Serial Num: 504106654 S/N: 50410EF ST

795711038625 30000008638 GUIDE BAR STIHL 281N 100 010 05 \$74.89 \$74 99

BAR OIL 164L STIHL DALLEN \$1 2.00 \$63.98

795711965471 0571(050084 SAW CHAIN LOOP STIHL REPARTS \$39.60 1.0C

\$39.99

785711965228 35-310050091 SAW CHAIN LINE TIHL 3- PAT 12 \$41.99 \$41.99

79571114 4 - 5 - 19309-1 CIL 2 CML F 6. C.I