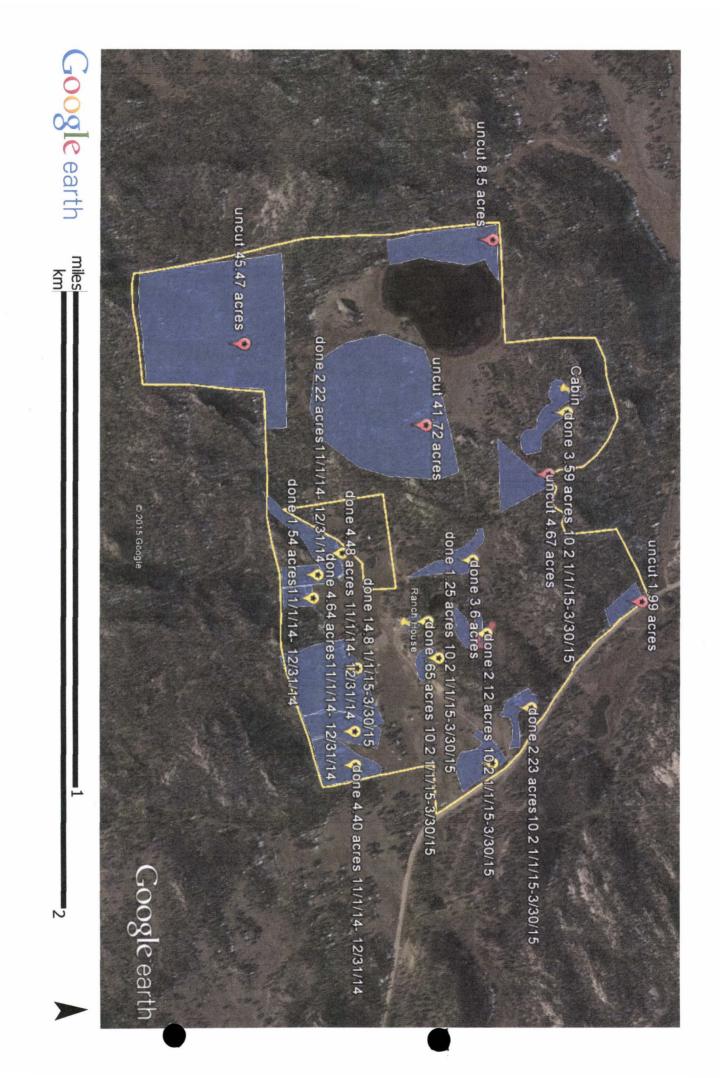

7. What has been accomplished? Please provide a description of accomplishments that meet the requirements listed in the project Scope of Work. Please be specific and report numbers such as acres treated, numbers of defensible spaces, tons of, cubic feet or yards of slash collected, number of presentations, number of plans written, etc., for which the award was granted. Attach additional sheets as necessary. 22acres Completed of

number of plans written, etc., for which the award was granted. Attach additional sheets as necessary. 22 actes completed of thinning with a 60% reduction in green trees, 100% reduction in standing dead, 100%, removal of dead and down, limbed all remaining green trees to b feet and/or removed ladder fulls, action produced about 600 cubic yards of slash and 50 cords of fire wood to be used on the ranch.