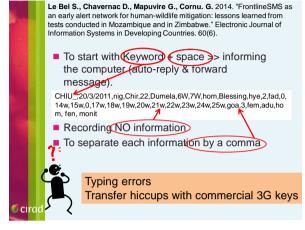

## To Urban Problem!!



Controlling

High level of incidents

Social

carrying

capacity

Time











## SysM@S Principles Easy to use on the ground with a basic cell-

- phone, a Smartphone, a PDA or a Laptop.
  Functioning with a 2G network (SMS), an
- Internet connection or with a local server (EasyPhP, WampServer).
- Creating/Modifying forms to record information according to the local demand.
- Securing information recorded on a PhP/mySQL Web platform with administrators & users' access.

cira







NOLTICATION des conflits Homme - Faune Sauvage Conflits Homme - Faune Sauvage (Mozambique et Afrique Centrale) Pour ce projet, veuillez utiliser les modèles de sms ci-dessous (merci de respec

## SMS Conflit HFS, site de GILE :

GILECHF (0)CONFLITO30[1)Nome[2]DataEvt[3]HoraEvt[4]Distrito [5]Aldeia[0]LocalEvt[7]ZonaFreq[8]NomeEsp[9]NumEsp [10]NomePessoa[11]NumPessoaMotta[12]NumPessoaFeri