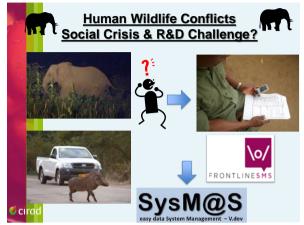

## SysM@S Principles Easy to use on the ground with a basic cell-

- phone, a Smartphone, a PDA or a Laptop.
  Functioning with a 2G network (SMS), an
- Internet connection or with a local server (EasyPhP, WampServer).
- Creating/Modifying forms to record information according to the local demand.
- Securing information recorded on a PhP/mySQL Web platform with administrators & users' access.