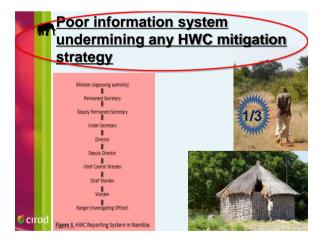

## To Urban Problem!!



Controlling

High level of incidents

Social

carrying

capacity

Time











## SysM@S Principles Easy to use on the ground with a basic cell-

- phone, a Smartphone, a PDA or a Laptop.
  Functioning with a 2G network (SMS), an
- Internet connection or with a local server (EasyPhP, WampServer).
- Creating/Modifying forms to record information according to the local demand.
- Securing information recorded on a PhP/mySQL Web platform with administrators & users' access.

cira







NOLTICATION des conflits Homme - Faune Sauvage Conflits Homme - Faune Sauvage (Mozambique et Afrique Centrale) Pour ce projet, veuillez utiliser les modèles de sms ci-dessous (merci de respec

## SMS Conflit HFS, site de GILE :

GILECHF (0)CONFLITO30[1)Nome[2]DataEvt[3]HoraEvt[4]Distrito [5]Aldeia[0]LocalEvt[7]ZonaFreq[8]NomeEsp[9]NumEsp [10]NomePessoa[11]NumPessoaMotta[12]NumPess