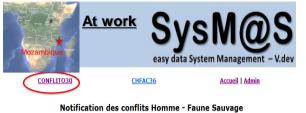

cira

NOLTICATION des conflits Homme - Faune Sauvage Conflits Homme - Faune Sauvage (Mozambique et Afrique Centrale) Pour ce projet, veuillez utiliser les modèles de sms ci-dessous (merci de respec