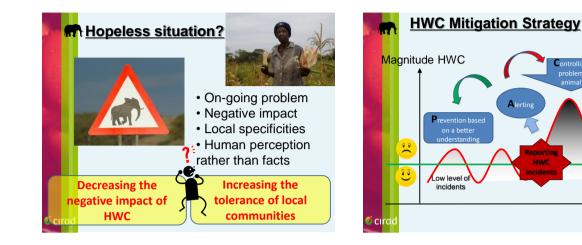

## To Urban Problem!!

Controlling

High level of incidents

Social

carrying

capacity

Time