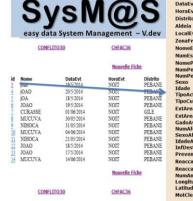

## SMS Conflit HFS, site de GILE :

GILECHF (0)CONFLITO30[1)Nome[2]DataEvt[3]HoraEvt[4]Distrito [5]Aldeia[0]LocalEvt[7]ZonaFreq[8]NomeEsp[9]NumEsp [10]NomePessoa[11]NumPessoaMotta[12]NumPessoaFerida [13]Sevo[14]dade[15]TipoAttril [10]FjDocUltra[17EXtraea [18]ExtAreaAfectada[19]GadoAvesAfectada[20]NumAfectado [21]SevoAfectada[22]IdadeAfectada[23]InDest [24]Prevencacomm[25]ReaccaoComm[26]ReaccaoFiscais [27]NumAnimAbatido[28]Longitude[29]Latitude[30]GILECHF[F]

|             | 3<br>joao |
|-------------|-----------|
| t           | 19/5/2014 |
| t           | NOIT      |
| <u>)</u>    | PEBANE    |
|             | NAMAHIPE  |
| n           | MACH      |
| eq          | NAO       |
| sp          | ELEF      |
| p           | 10        |
| essoa       | SANTOS    |
| ssoaMorta   |           |
| ssoaFerida  |           |
| tiv         |           |
| tura        | ARRO      |
|             | 150 .100  |
| Afectada    | 15.       |
| vesAfectada |           |
| ectado      |           |
| ectado      |           |
| fectado     |           |
| caoComm     | VED       |
| oComm       | BAR       |
| oFiscais    | NAO       |
| imAbatido   | 1040      |
| de          |           |
| e           |           |
|             | GILECHF   |
|             |           |