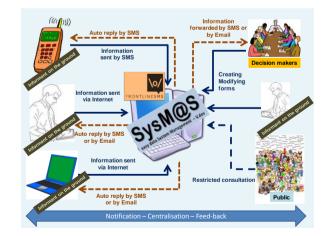

## SysM@S Principles Easy to use on the ground with a basic cell-

- phone, a Smartphone, a PDA or a Laptop.
  Functioning with a 2G network (SMS), an
- Internet connection or with a local server (EasyPhP, WampServer).
- Creating/Modifying forms to record information according to the local demand.
- Securing information recorded on a PhP/mySQL Web platform with administrators & users' access.