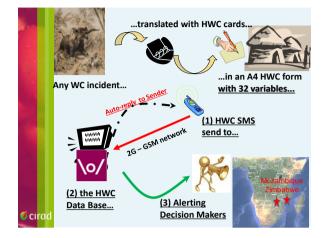

## SysM@S Principles Easy to use on the ground with a basic cell-

- phone, a Smartphone, a PDA or a Laptop.
  Functioning with a 2G network (SMS), an
- Internet connection or with a local server (EasyPhP, WampServer).
- Creating/Modifying forms to record information according to the local demand.
- Securing information recorded on a PhP/mySQL Web platform with administrators & users' access.