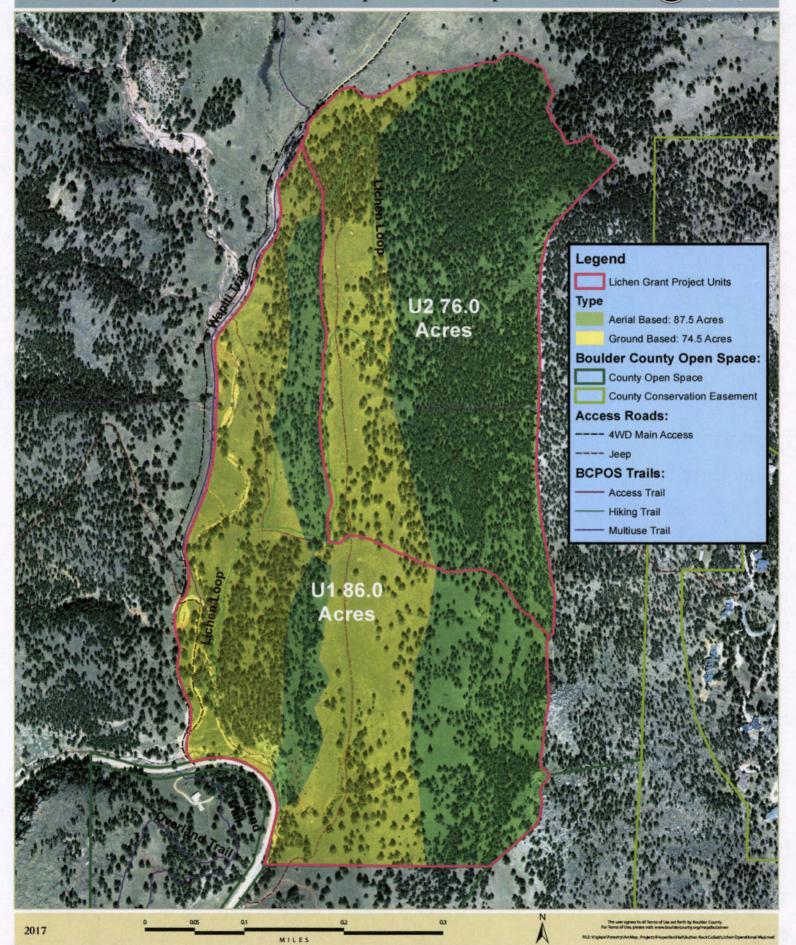

ed to continuing to invest in protecting our community resources and reducing wildfire risks on our neighboring land owners. We have the experience, expertise, vision, and high level of risk that make us an excellent partner for the CSFS wildfire risk reduction initiative. We hope we have the opportunity to work with your program on this important project, and we thank you for your consideration of this proposal.

Sincerely,

DocuSigned by: DER SIRANED 6E741196D6C0495...

Deb Gardner Chair, Boulder County Board of County Commissioners

## Attachments

Heil-Lichen Fuel Reduction/Forest Health Project

Project Maps

¥.

**Budget Narrative** 

Costs- Comparable Bid Prices of similar project

**Project Prescription** 

# Heil Valley Ranch Lichen Project: Operational Map



Parks & Open Space



# Heil Valley Ranch Lichen Project Area With Structures



Parks & Open Space



## 2017 Boulder County Heil- Lichen Fuels Reduction Project.

#### **Budget Narrative-**

Our project costs were based upon the following estimates, which were provided by our in-house forestry team.

• <u>Contractor for 86 acres</u> -whole tree helicopter yarded: estimated at \$8K/acre. Our Forestry team estimated this number based upon two quotes for helicopter yarding that we had initially received for our 2016-2017 Betasso I/II Project. *Note: The 2 bids that Boulder County received in our first round request for proposal (rfp) came in at \$7800/acre, \$9832/acre (from out of state contractors).* The most recent helicopter bid from our second round rfp came in at ~ \$6800 per acre; however our project te