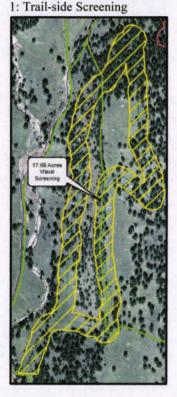

# NorFunded

| Grant # | Applicant                                                       | Project Name                                                                      | County                                                       | 1  | rant Fund<br>equested | Acres<br>Requested | CSFS<br>Area | CSFS Field Office  |
|---------|-----------------------------------------------------------------|-----------------------------------------------------------------------------------|--------------------------------------------------------------|----|-----------------------|--------------------|--------------|--------------------|
| 50      | West Region Wildfire Council/ San<br>Juan Mountains Association | Comprehensive Risk Reduction                                                      | Delta, Gunnison,<br>Hinsdale, Montrose,<br>Ouray, San Miguel | \$ | 123,530.00            | 140.0              | sw           | Montrose, Gunnsion |
| 20      | Falls Creek Ranch Homeowners<br>Association, Inc.               | Falls Creek Ranch Healthy Forest<br>Restoration                                   | La Plata                                                     | \$ | 21,000.00             | 33.0               | sw           | Durango            |
| 7       | Black Forest Together, Inc.                                     | 2018 Black Forest Community<br>Resiliency and Restoration Project                 | El Paso                                                      | \$ | 115,000.00            | 125.0              | SE           | Woodland Park      |
| 10      | Coalition for the Poudre River<br>Watershed                     | Achieving landscape scale<br>hazardous fuels reduction in<br>Elkhorn Cr Drainage  | Larimer                                                      | \$ | 154,145.81            | 615.0              | NE           | Fort Collins       |
| 8       | Boulder County Parks and Open<br>Space                          | Boulder County Heil- Lichen Fuels<br>Reduction & Forest Health Project<br>2018    | Boulder                                                      | \$ | 123,000.00            | 162.0              | NE           | Boulder            |
| 13      | Colorado Springs Fire Department                                | City of Colorado Springs Wildfire<br>Mitigation                                   | El Paso                                                      | \$ | 70,000.00             | 87.3               | SE           | Woodland Park      |
| 35      | Pinewood Lake Fire Protection<br>District                       | Pinewood Reservoir Thinning on<br>Green Mountain                                  | Larimer                                                      | \$ | 3,000.00              | 3.0                | NE           | Fort Collins       |
| 2       | American Federation of Human<br>Rights/Town of Larkspur         | The Perry Park Avenue Fire<br>Mitigation Partnership Project                      | Douglas                                                      | \$ | 15,775.00             | 28.0               | NE           | Franktown          |
| 63      | Falls Creek Ranch Homeowners<br>Association, Inc.               | Falls Creek Ranch Fuels Loader                                                    | La Plata                                                     | \$ | 28,000.00             | 0.0                | sw           | Durango            |
| 64      | Robert J Vannerson                                              | FPLOA Fire Prevention and Control<br>Mitigation Project #3 - Capacity<br>Building | Costilla                                                     | \$ | 65,000.00             | 0.0                | sw           | Alamosa            |
| 18      | City and County of Denver                                       | Bell Park/Evergreen WUI Wildfire<br>Risk Mitigation                               | Jefferson                                                    | \$ | 100,000.00            | 100.0              | NE           | Golden             |