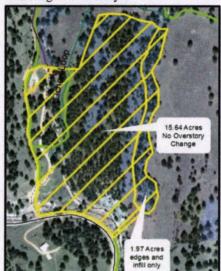

rd Treaty Act limits management activities during nesting season. It is advised that no operations occur April to July to minimize impacts. Qualified staff must clear area prior to operations during this time.
- The slope east of the parking lot, approx. 10 acres, will be maintained with unchanged canopy cover and closure as Abert's
  squirrel habitat. Understory may be thinned to facilitate vigor of overstory trees.
- Cultural resources within the units will be identified and avoided. These include historic fences and rock walls.

Legacy ponderosa pines are pines that meet at least 5 of the 7 criteria for old growth, but have not been age verified through dendrochronology. 4

#### Additional Considerations Detail 1: Trail-side Screening 2: Canopy Connectivity





3: Unchanged Overstory



## Project Impacts

Management activities
 by equipment/forwarding operations and operations near trails.

may impact the trail system including trail crossing

- The road system may be impacted by vehicle traffic and roadside decking. Temporary access roads may be established to the treatment units. Temporary crossings may be established across wetlands/ wet meadows.
- Equipment used may have noise impacts for limited periods for park users and wildlife.
- Wildlife may be temporarily displaced by management activities.
- Management may result in increased weed abundance post treatment.

#### Mitigation of Project Impacts

- The public will be notified of project and impacts including but not limited to public meetings, website posting, and signs.
- Signs at the trailheads and in the uni