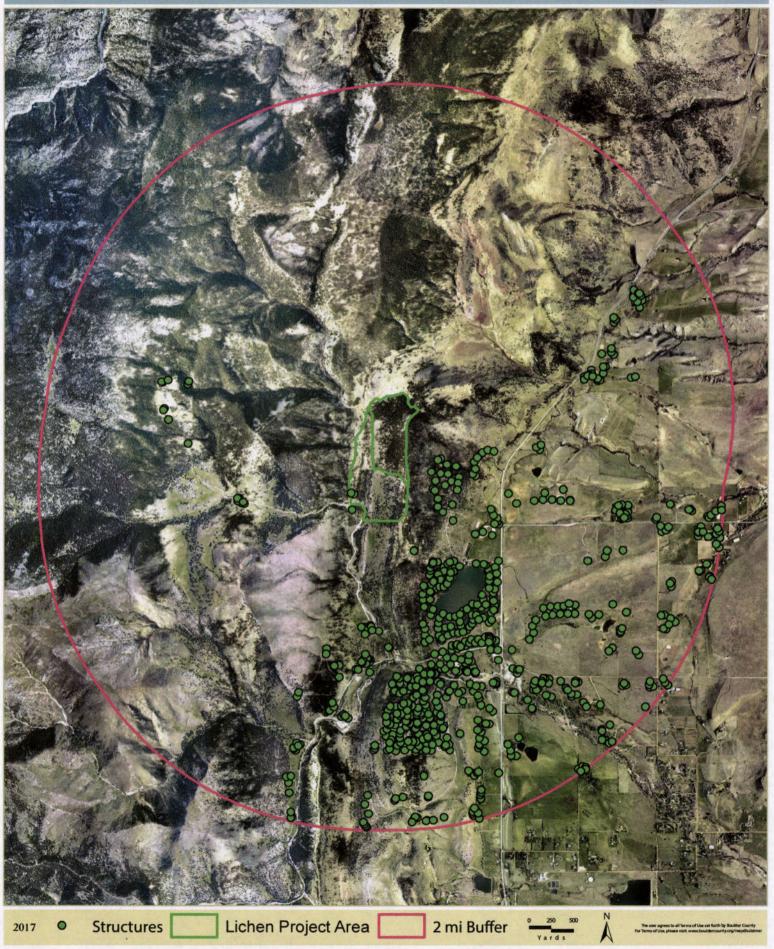

# NorFunded

| Grant # | Applicant                                                       | Project Name                                                                      | County                                                       | 1  | rant Fund<br>equested | Acres<br>Requested | CSFS<br>Area | CSFS Field Office  |
|---------|-----------------------------------------------------------------|-----------------------------------------------------------------------------------|--------------------------------------------------------------|----|-----------------------|--------------------|--------------|--------------------|
| 50      | West Region Wildfire Council/ San<br>Juan Mountains Association | Comprehensive Risk Reduction                                                      | Delta, Gunnison,<br>Hinsdale, Montrose,<br>Ouray, San Miguel | \$ | 123,530.00            | 140.0              | sw           | Montrose, Gunnsion |
| 20      | Falls Creek Ranch Homeowners<br>Association, Inc.               | Falls Creek Ranch Healthy Forest<br>Restoration                                   | La Plata                                                     | \$ | 21,000.00             | 33.0               | sw           | Durango            |
| 7       | Black Forest Together, Inc.                                     | 2018 Black Forest Community<br>Resiliency and Restoration Project                 | El Paso                                                      | \$ | 115,000.00            | 125.0              | SE           | Woodland Park      |
| 10      | Coalition for the Poudre River<br>Watershed                     | Achieving landscape scale<br>hazardous fuels reduction in<br>Elkhorn Cr Drainage  | Larimer                                                      | \$ | 154,145.81            | 615.0              | NE           | Fort Collins       |
| 8       | Boulder County Parks and Open<br>Space                          | Boulder County Heil- Lichen Fuels<br>Reduction & Forest Health Project<br>2018    | Boulder                                                      | \$ | 123,000.00            | 162.0              | NE           | Boulder            |
| 13      | Colorado Springs Fire Department                                | City of Colorado Springs Wildfire<br>Mitigation                                   | El Paso                                                      | \$ | 70,000.00             | 87.3               | SE           | Woodland Park      |
| 35      | Pinewood Lake Fire Protection<br>District                       | Pinewood Reservoir Thinning on<br>Green Mountain                                  | Larimer                                                      | \$ | 3,000.00              | 3.0                | NE           | Fort Collins       |
| 2       | American Federation of Human<br>Rights/Town of Larkspur         | The Perry Park Avenue Fire<br>Mitigation Partnership Project                      | Douglas                                                      | \$ | 15,775.00             | 28.0               | NE           | Franktown          |
| 63      | Falls Creek Ranch Homeowners<br>Association, Inc.               | Falls Creek Ranch Fuels Loader                                                    | La Plata                                                     | \$ | 28,000.00             | 0.0                | sw           | Durango            |
| 64      | Robert J Vannerson                                              | FPLOA Fire Prevention and Control<br>Mitigation Project #3 - Capacity<br>Building | Costilla                                                     | \$ | 65,000.00             | 0.0                | sw           | Alamosa            |
| 18      | City and County of Denver                                       | Bell Park/Evergreen WUI Wildfire<br>Risk Mitigation                               | Jefferson                                                    | \$ | 100,000.00            | 100.0              | NE           | Golden             |