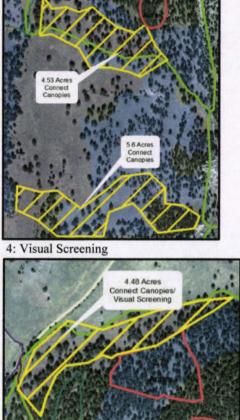

# NorFunded

| Grant # | Applicant                                                       | Project Name                                                                      | County                                                       | 1  | rant Fund<br>equested | Acres<br>Requested | CSFS<br>Area | CSFS Field Office  |
|---------|-----------------------------------------------------------------|-----------------------------------------------------------------------------------|--------------------------------------------------------------|----|-----------------------|--------------------|--------------|--------------------|
| 50      | West Region Wildfire Council/ San<br>Juan Mountains Association | Comprehensive Risk Reduction                                                      | Delta, Gunnison,<br>Hinsdale, Montrose,<br>Ouray, San Miguel | \$ | 123,530.00            | 140.0              | sw           | Montrose, Gunnsion |
| 20      | Falls Creek Ranch Homeowners<br>Association, Inc.               | Falls Creek Ranch Healthy Forest<br>Restoration                                   | La Plata                                                     | \$ | 21,000.00             | 33.0               | sw           | Durango            |
| 7       | Black Forest Together, Inc.                                     | 2018 Black Forest Community<br>Resiliency and Restoration Project                 | El Paso                                                      | \$ | 115,000.00            | 125.0              | SE           | Woodland Park      |
| 10      | Coalition for the Poudre River<br>Watershed                     | Achieving landscape scale<br>hazardous fuels reduction in<br>Elkhorn Cr Drainage  | Larimer                                                      | \$ | 154,145.81            | 615.0              | NE           | Fort Collins       |
| 8       | Boulder County Parks and Open<br>Space                          | Boulder County Heil- Lichen Fuels<br>Reduction & Forest Health Project<br>2018    | Boulder                                                      | \$ | 123,000.00            | 162.0              | NE           | Boulder            |
| 13      | Colorado Springs Fire Department                                | City of Colorado Springs Wildfire<br>Mitigation                                   | El Paso                                                      | \$ | 70,000.00             | 87.3               | SE           | Woodland Park      |
| 35      | Pinewood Lake Fire Protection<br>District                       | Pinewood Reservoir Thinning on<br>Green Mountain                                  | Larimer                                                      | \$ | 3,000.00              | 3.0                | NE           | Fort Collins       |
| 2       | American Federation of Human<br>Rights/Town of Larkspur         | The Perry Park Avenue Fire<br>Mitigation Partnership Project                      | Douglas                                                      | \$ | 15,775.00             | 28.0               | NE           | Franktown          |
| 63      | Falls Creek Ranch Homeowners<br>Association, Inc.               | Falls Creek Ranch Fuels Loader                                                    | La Plata                                                     | \$ | 28,000.00             | 0.0                | sw           | Durango            |
| 64      | Robert J Vannerson                                              | FPLOA Fire Prevention and Control<br>Mitigation Project #3 - Capacity<br>Building | Costilla                                                     | \$ | 65,000.00             | 0.0                | sw           | Alamosa            |
| 18      | City and County of Denver                                       | Bell Park/Evergreen WUI Wildfire<br>Risk Mitigation                               | Jefferson                                                    | \$ | 100,000.00            | 100.0              | NE           | Golden             |