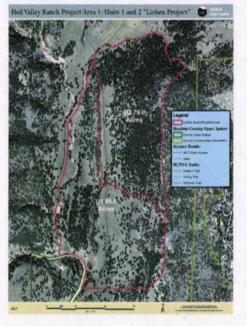

# NorFunded

| Grant # | Applicant                                                       | Project Name                                                                      | County                                                       | 1  | rant Fund<br>equested | Acres<br>Requested | CSFS<br>Area | CSFS Field Office  |
|---------|-----------------------------------------------------------------|-----------------------------------------------------------------------------------|--------------------------------------------------------------|----|-----------------------|--------------------|--------------|--------------------|
| 50      | West Region Wildfire Council/ San<br>Juan Mountains Association | Comprehensive Risk Reduction                                                      | Delta, Gunnison,<br>Hinsdale, Montrose,<br>Ouray, San Miguel | \$ | 123,530.00            | 140.0              | sw           | Montrose, Gunnsion |
| 20      | Falls Creek Ranch Homeowners<br>Association, Inc.               | Falls Creek Ranch Healthy Forest<br>Restoration                                   | La Plata                                                     | \$ | 21,000.00             | 33.0               | sw           | Durango            |
| 7       | Black Forest Together, Inc.                                     | 2018 Black Forest Community<br>Resiliency and Restoration Project                 | El Paso                                                      | \$ | 115,000.00            | 125.0              | SE           | Woodland Park      |
| 10      | Coalition for the Poudre River<br>Watershed                     | Achieving landscape scale<br>hazardous fuels reduction in<br>Elkhorn Cr Drainage  | Larimer                                                      | \$ | 154,145.81            | 615.0              | NE           | Fort Collins       |
| 8       | Boulder County Parks and Open<br>Space                          | Boulder County Heil- Lichen Fuels<br>Reduction & Forest Health Project<br>2018    | Boulder                                                      | \$ | 123,000.00            | 162.0              | NE           | Boulder            |
| 13      | Colorado Springs Fire Department                                | City of Colorado Springs Wildfire<br>Mitigation                                   | El Paso                                                      | \$ | 70,000.00             | 87.3               | SE           | Woodland Park      |
| 35      | Pinewood Lake Fire Protection<br>District                       | Pinewood Reservoir Thinning on<br>Green Mountain                                  | Larimer                                                      | \$ | 3,000.00              | 3.0                | NE           | Fort Collins       |
| 2       | American Federation of Human<br>Rights/Town of Larkspur         | The Perry Park Avenue Fire<br>Mitigation Partnership Project                      | Douglas                                                      | \$ | 15,775.00             | 28.0               | NE           | Franktown          |
| 63      | Falls Creek Ranch Homeowners<br>Association, Inc.               | Falls Creek Ranch Fuels Loader                                                    | La Plata                                                     | \$ | 28,000.00             | 0.0                | sw           | Durango            |
| 64      | Robert J Vannerson                                              | FPLOA Fire Prevention and Control<br>Mitigation Project #3 - Capacity<br>Building | Costilla                                                     | \$ | 65,000.00             | 0.0                | sw           | Alamosa            |
| 18      | City and County of Denver                                       | Bell Park/Evergreen WUI Wildfire<br>Risk Mitigation                               | Jefferson                                                    | \$ | 100,000.00            | 100.0              | NE           | Golden             |