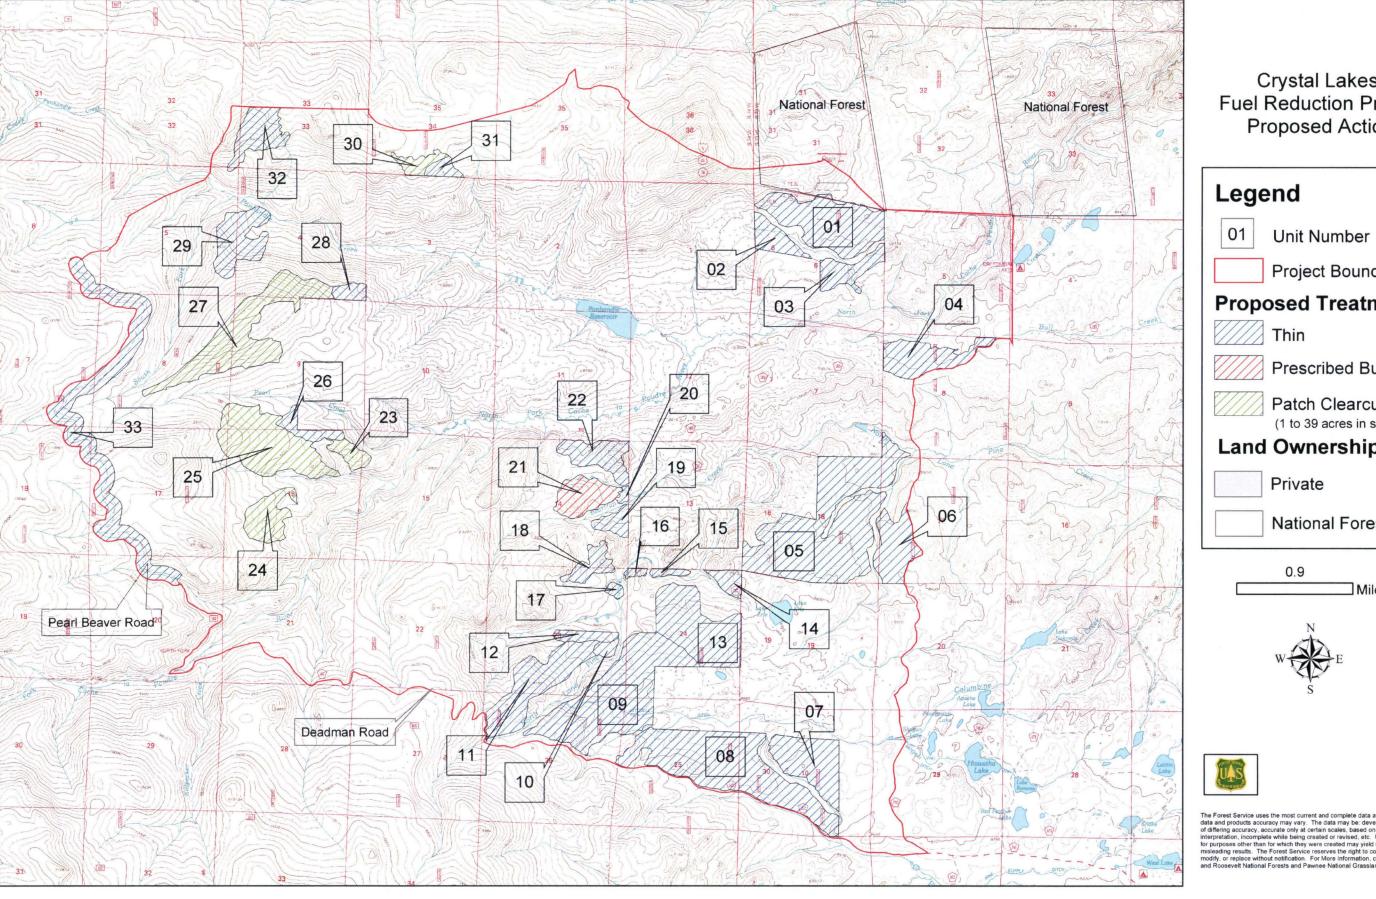

| 1. Project #:     | 536614                                                   | 2. Project Fundir    | ng Amount:          | \$10,410           | 3. Community Prote                | cted.               | Crystal Lakes, 1   | Larimer County   |
|-------------------|----------------------------------------------------------|----------------------|---------------------|--------------------|-----------------------------------|---------------------|--------------------|------------------|
| 4. Make Paymer    | nt To:                                                   |                      |                     | 5. Period of Pe    | erformance:                       |                     |                    |                  |
| Name:             | Crystal Lakes Road a                                     | and Recreation As    | ssociation          | From:              | 8-Aug-05                          |                     |                    |                  |
| Address:          | 300 Tami Road                                            |                      |                     | То:                | 30-Sep-09                         |                     |                    |                  |
|                   | Red Feather Lakes, C                                     | CO 80545             |                     |                    |                                   |                     |                    |                  |
|                   | complished? (Quantity<br>mbers of defensible sp<br>ury.) |                      |                     |                    |                                   |                     |                    |                  |
| A total of 7.5 ac | cres were treated with                                   | various prescripti   | ons designed to in  | mprove forest h    | ealth and reduce avail            | able wildfire fue   | s by thinning      |                  |
| and removal of p  | rescribed flora. Two                                     | private lots were i  | included in the pr  | oject with vario   | us issues including me            | ountein pine beet   | le infestation,    |                  |
| young stands wit  | th thick sapling growth                                  | , as well as stand   | s with dwarf mist   | tletoe infestation | . The project had an              | educational com     | ponent designed    |                  |
|                   | d silvicultural practice                                 |                      |                     |                    |                                   |                     |                    |                  |
|                   | ystal Lakes as well as                                   |                      |                     |                    |                                   |                     |                    |                  |
| •                 |                                                          |                      |                     |                    |                                   |                     |                    |                  |
|                   |                                                          |                      |                     |                    |                                   |                     |                    |                  |
|                   |                                                          |                      |                     |                    |                                   |                     |                    |                  |
|                   |                                                          |                      |                     |                    |                                   |                     |                    |                  |
|                   |                                                          |                      |                     |                    |                                   |                     |                    |                  |
|                   |                                                          |                      |                     |                    |                                   |                     |                    |                  |
| 7. Reimburseme    | ent Request:                                             | \$6,629.29           |                     |                    |                                   |                     |                    |                  |
|                   | Reimbursement Reques                                     |                      | t exceed the total  | Project obligation | on as identified in the           | Project Docume      | nt. The Total Re   | imbursement      |
|                   | cannot exceed the Tot                                    |                      |                     |                    |                                   |                     |                    |                  |
|                   |                                                          | Current Pe           | eriod               |                    |                                   | Project to          | Date               |                  |
|                   | Reimbursement<br>Amount Requested                        | Matchin              | g Funds             | l otal Costs       | Reimbursement<br>Amount Requested | Matching Funds      |                    | Total Costs      |
|                   | For Out of Pocket                                        | Cash                 | Donated             |                    | For Out of Pocket                 | Cash                | Donated            |                  |
|                   | Expenses                                                 | (hard match)         | (Inkind match)      |                    | Expenses                          | (hard match)        | (Inkind match)     |                  |
| Labor*            | \$6,629.29                                               | \$6,187.88           | \$441.41            | \$13,258.58        | \$6,629.29                        | \$6,187.88          | \$441.41           | \$13,258.58      |
| Material**        |                                                          |                      |                     |                    |                                   |                     |                    |                  |
| Total             |                                                          |                      |                     |                    |                                   |                     |                    |                  |
| Donated time an   | d materials can only be                                  | counted towards      | the matching con    | mponent.           | <u></u>                           |                     |                    |                  |
|                   | costs or \$19.51/hour fo                                 |                      |                     |                    |                                   |                     |                    |                  |
| ** Use actual c   | osts or fair market valu                                 | ie of donated mat    | erials, supplies, o | or equipment use   |                                   |                     |                    |                  |
| 8. Amount Paid    | to CSFS for Products                                     | and/Or Services:     | \$150.00            |                    |                                   |                     |                    |                  |
| O I               | h the amou                                               |                      |                     | for the            | work completed and d              | aguraantad ahay     | a Loortifu that to | the best of m    |
| knowledge and b   | bursement in the amount of this report is corn           | ect and complete     | an that all outlay  |                    |                                   |                     |                    | o the best of my |
| knowledge and o   | This report is con                                       | cot and complete     | un that an outlay.  | s reported are re  | the purposes set for              | in in the project ( | io danionio.       |                  |
| Signature:        | Omus 2                                                   | tobers               |                     | Date: 9 -          | 28-2009                           |                     |                    |                  |
|                   | true and accurate and                                    | all cost share is tr | ue and accurate.    |                    |                                   |                     |                    |                  |
| 10. Certification | (To be completed by                                      | CSFS District):      | <u> </u>            |                    |                                   |                     |                    |                  |
| Work meets n      | nipimum standards as                                     | set forth by CSES    | S.                  |                    |                                   |                     |                    |                  |
| Signature:        | 111                                                      | > (                  |                     | <b>A</b>           |                                   |                     |                    |                  |
| Signature.        |                                                          |                      | 1                   | Date: 9            | 30-09                             |                     |                    |                  |