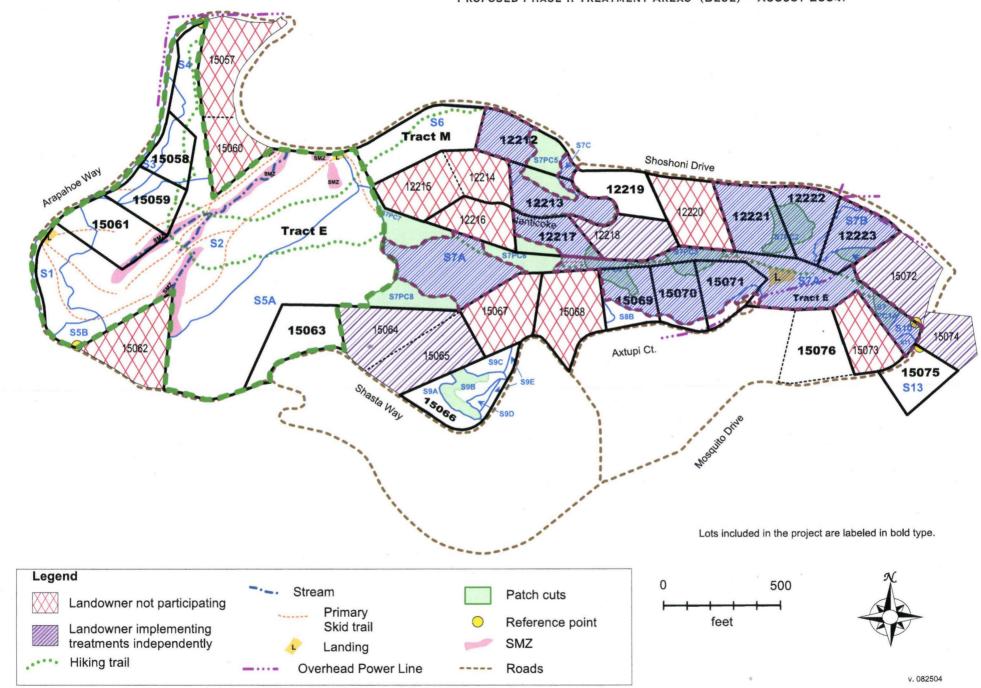

| 1. Project #:     | 536614                                                   | 2. Project Fundir    | ng Amount:          | \$10,410           | 3. Community Prote                | cted.               | Crystal Lakes, 1   | Larimer County   |
|-------------------|----------------------------------------------------------|----------------------|---------------------|--------------------|-----------------------------------|---------------------|--------------------|------------------|
| 4. Make Paymer    | nt To:                                                   |                      |                     | 5. Period of Pe    | erformance:                       |                     |                    |                  |
| Name:             | Crystal Lakes Road a                                     | and Recreation As    | ssociation          | From:              | 8-Aug-05                          |                     |                    |                  |
| Address:          | 300 Tami Road                                            |                      |                     | То:                | 30-Sep-09                         |                     |                    |                  |
|                   | Red Feather Lakes, C                                     | CO 80545             |                     |                    |                                   |                     |                    |                  |
|                   | complished? (Quantity<br>mbers of defensible sp<br>ury.) |                      |                     |                    |                                   |                     |                    |                  |
| A total of 7.5 ac | cres were treated with                                   | various prescripti   | ons designed to in  | mprove forest h    | ealth and reduce avail            | able wildfire fue   | s by thinning      |                  |
| and removal of p  | rescribed flora. Two                                     | private lots were i  | included in the pr  | oject with vario   | us issues including me            | ountein pine beet   | le infestation,    |                  |
| young stands wit  | th thick sapling growth                                  | , as well as stand   | s with dwarf mist   | tletoe infestation | . The project had an              | educational com     | ponent designed    |                  |
|                   | d silvicultural practice                                 |                      |                     |                    |                                   |                     |                    |                  |
|                   | ystal Lakes as well as                                   |                      |                     |                    |                                   |                     |                    |                  |
| •                 |                                                          |                      |                     |                    |                                   |                     |                    |                  |
|                   |                                                          |                      |                     |                    |                                   |                     |                    |                  |
|                   |                                                          |                      |                     |                    |                                   |                     |                    |                  |
|                   |                                                          |                      |                     |                    |                                   |                     |                    |                  |
|                   |                                                          |                      |                     |                    |                                   |                     |                    |                  |
|                   |                                                          |                      |                     |                    |                                   |                     |                    |                  |
| 7. Reimburseme    | ent Request:                                             | \$6,629.29           |                     |                    |                                   |                     |                    |                  |
|                   | Reimbursement Reques                                     |                      | t exceed the total  | Project obligation | on as identified in the           | Project Docume      | nt. The Total Re   | imbursement      |
|                   | cannot exceed the Tot                                    |                      |                     |                    |                                   |                     |                    |                  |
|                   |                                                          | Current Pe           | eriod               |                    |                                   | Project to          | Date               |                  |
|                   | Reimbursement<br>Amount Requested                        | Matchin              | g Funds             | l otal Costs       | Reimbursement<br>Amount Requested | Matching Funds      |                    | Total Costs      |
|                   | For Out of Pocket                                        | Cash                 | Donated             |                    | For Out of Pocket                 | Cash                | Donated            |                  |
|                   | Expenses                                                 | (hard match)         | (Inkind match)      |                    | Expenses                          | (hard match)        | (Inkind match)     |                  |
| Labor*            | \$6,629.29                                               | \$6,187.88           | \$441.41            | \$13,258.58        | \$6,629.29                        | \$6,187.88          | \$441.41           | \$13,258.58      |
| Material**        |                                                          |                      |                     |                    |                                   |                     |                    |                  |
| Total             |                                                          |                      |                     |                    |                                   |                     |                    |                  |
| Donated time an   | d materials can only be                                  | counted towards      | the matching con    | mponent.           | <u></u>                           |                     |                    |                  |
|                   | costs or \$19.51/hour fo                                 |                      |                     |                    |                                   |                     |                    |                  |
| ** Use actual c   | osts or fair market valu                                 | ie of donated mat    | erials, supplies, o | or equipment use   |                                   |                     |                    |                  |
| 8. Amount Paid    | to CSFS for Products                                     | and/Or Services:     | \$150.00            |                    |                                   |                     |                    |                  |
| O I               | h the amou                                               |                      |                     | for the            | work completed and d              | aguraantad ahay     | a Loortifu that to | the best of m    |
| knowledge and b   | bursement in the amount of this report is corn           | ect and complete     | an that all outlay  |                    |                                   |                     |                    | o the best of my |
| knowledge and o   | This report is con                                       | cot and complete     | un that an outlay.  | s reported are re  | the purposes set for              | in in the project ( | io danionio.       |                  |
| Signature:        | Omus 2                                                   | tobers               |                     | Date: 9 -          | 28-2009                           |                     |                    |                  |
|                   | true and accurate and                                    | all cost share is tr | ue and accurate.    |                    |                                   |                     |                    |                  |
| 10. Certification | (To be completed by                                      | CSFS District):      | <u> </u>            |                    |                                   |                     |                    |                  |
| Work meets n      | nipimum standards as                                     | set forth by CSES    | S.                  |                    |                                   |                     |                    |                  |
| Signature:        | 111                                                      | > (                  |                     | <b>A</b>           |                                   |                     |                    |                  |
| Signature.        |                                                          |                      | 1                   | Date: 9            | 30-09                             |                     |                    |                  |