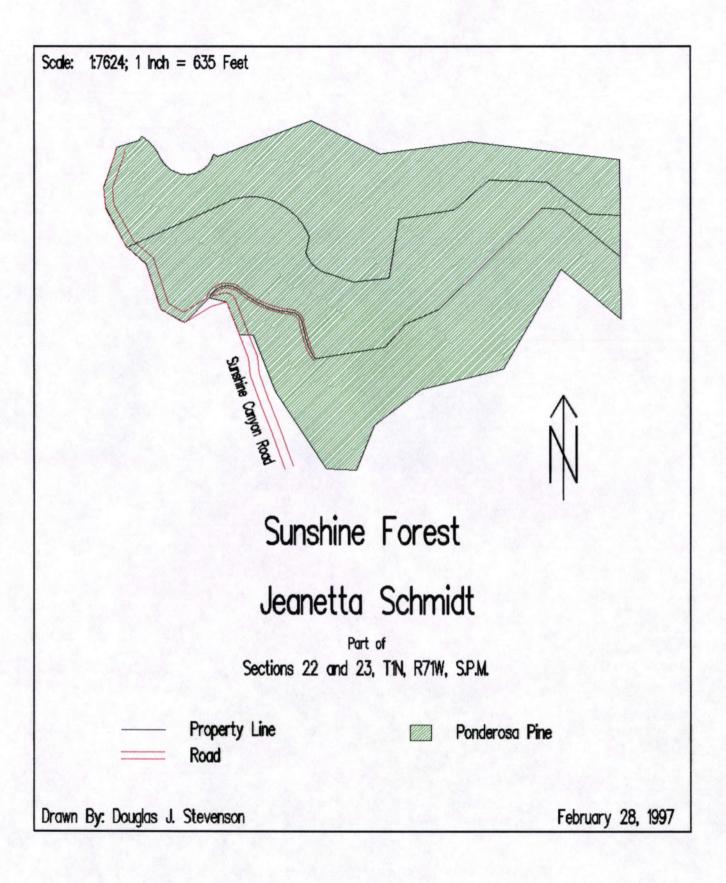

For Tax Year 1997

| FOREST LANDOWNER NAME: Jeanetta Lynn Schmidt                                                                                                                                                                                                                                                                                                                                                                                                                                                                                           |
|----------------------------------------------------------------------------------------------------------------------------------------------------------------------------------------------------------------------------------------------------------------------------------------------------------------------------------------------------------------------------------------------------------------------------------------------------------------------------------------------------------------------------------------|
| ADDRESS: 80× 1204                                                                                                                                                                                                                                                                                                                                                                                                                                                                                                                      |
| CITY: Latamie STATE: Wy ZIP: 82070                                                                                                                                                                                                                                                                                                                                                                                                                                                                                                     |
| PHONE: 307-721-9224                                                                                                                                                                                                                                                                                                                                                                                                                                                                                                                    |
| COUNTY WHERE FOREST LAND IS LOCATED: Boulder  0069370 0069349 0069371 0085425  ASSESSOR'S PARCEL IDENTIFICATION #(S) 6069370, 0069349, 0069371, 0085425                                                                                                                                                                                                                                                                                                                                                                                |
| ASSESSOR'S PARCEL IDENTIFICATION #(S) 6069370, 0069367,0069371,0085425                                                                                                                                                                                                                                                                                                                                                                                                                                                                 |
| 0034870 (2.169 Ac) 0069361(32.832 Ac) 0069364 (28.952) 0069365 (4.198 Ac)                                                                                                                                                                                                                                                                                                                                                                                                                                                              |
| LEGAL DESCRIPTION OF FOREST LAND: 2.169ACS NW 1/4 23-IN-7/ AKA PT TR N                                                                                                                                                                                                                                                                                                                                                                                                                                                                 |
| 38.832 ACS E 1/2 22-1W-71 AKA PT TR N 28.952 ACS NE 1/4 22-1N-71 AKA                                                                                                                                                                                                                                                                                                                                                                                                                                                                   |
| PT TR M 6.198 ACS NW 1/4 23-IN-71 AKA PT TR M                                                                                                                                                                                                                                                                                                                                                                                                                                                                                          |
| DATE OF MANAGEMENT PLAN: Jan 1995 as amended                                                                                                                                                                                                                                                                                                                                                                                                                                                                                           |
| NAME OF ASSISTING FORESTER: Doug Stevenson                                                                                                                                                                                                                                                                                                                                                                                                                                                                                             |
| I Jessetta Lynn Schmist , the owner of the above described forest property, request that the Colorado State Forest Service review my forest management plan and annual work plan for compliance with CSFS' management plan standards and the intent of 39-1-102 (1.6) (a) (II), and I further request that the Colorado State Forest Service inspect the forest management practices applied on my property at a time that is mutually agreeable for the purpose of receiving FOREST AGRICULTURE classification for the 1997 tax year. |
| I agree to pay a non-refundable review/inspection fee, required by 39-1-102 (4.4) CRS, 1990, and to calculate that fee based on \$20.00 + \$0.25 per forested acre, with the total not to exceed \$200.00, which equals the                                                                                                                                                                                                                                                                                                            |
| amount of \$ 37.54 46.45 70.18TACX25=17.54                                                                                                                                                                                                                                                                                                                                                                                                                                                                                             |
| Landowner Signature Chmust 105.8 AC X, 252 46.45                                                                                                                                                                                                                                                                                                                                                                                                                                                                                       |
| 9-30-94                                                                                                                                                                                                                                                                                                                                                                                                                                                                                                                                |
| Date                                                                                                                                                                                                                                                                                                                                                                                                                                                                                                                                   |

ASSESOR'S PARCEL IDENTIFICATION NUMBERS:

Tract M: 0069365 6.198 Ac.

0069370 28.952 Ac.

35.150 Ac.

LEGAL DESCRIPTION: Sec 22, T1N, R71W, S.P.M.

DATE OF MANAGEMENT PLAN: January 13, 1995

NAME OF ASSISTING FORESTER: Douglas J. Stevenson

Us it possible to add Tract M to the plan?

Thanks,

Jeanetta Schmidt

For Tax Year \_\_1998

| FOREST LANDOWNER NAME: Jeanetta W Schmidt                                                                                                                                                                                                                                                                                                                                                                                                                                                                                                                                  |
|----------------------------------------------------------------------------------------------------------------------------------------------------------------------------------------------------------------------------------------------------------------------------------------------------------------------------------------------------------------------------------------------------------------------------------------------------------------------------------------------------------------------------------------------------------------------------|
| ADDRESS: Box 1204                                                                                                                                                                                                                                                                                                                                                                                                                                                                                                                                                          |
| CITY: Laramie STATE: Wy ZIP: 82073 PHONE: 307-721-9226                                                                                                                                                                                                                                                                                                                                                                                                                                                                                                                     |
| COUNTY WHERE FOREST LAND IS LOCATED: Boulder                                                                                                                                                                                                                                                                                                                                                                                                                                                                                                                               |
| ASSESSOR'S PARCEL IDENTIFICATION #(s)0069369, 0069370, 0069371,                                                                                                                                                                                                                                                                                                                                                                                                                                                                                                            |
| 0085425, 0069361, 0034870, 0069364, 0069365                                                                                                                                                                                                                                                                                                                                                                                                                                                                                                                                |
| LEGAL DESCRIPTION OF FOREST LAND: about 105.9 acres lying                                                                                                                                                                                                                                                                                                                                                                                                                                                                                                                  |
| in Sections 22 and 23, TIN, RTIW, S.P.M.                                                                                                                                                                                                                                                                                                                                                                                                                                                                                                                                   |
|                                                                                                                                                                                                                                                                                                                                                                                                                                                                                                                                                                            |
| DATE OF MANAGEMENT PLAN: Feb 28, 1997                                                                                                                                                                                                                                                                                                                                                                                                                                                                                                                                      |
| NAME OF ASSISTING FORESTER: Jourg Jalenson  I dental Achinal, the owner of the above described forest property, request that the Colorado State Forest Service review my forest management plan and annual work plan for compliance with CSFS' management plan standards and the intent of 39-1-102 (1.6) (a) (II), and I further request that the Colorado State Forest Service inspect the forest management practices applied on my property at a time that is mutually agreeable for the purpose of receiving FOREST AGRICULTURE classification for the 1998 tax year. |
| I agree to pay a non-refundable review/inspection fee, required by 39-1-102 (4.4) CRS, 1990, and to calculate that fee based on \$25.00 + \$0.50 per forested acre, with the total not to exceed \$350.00, which                                                                                                                                                                                                                                                                                                                                                           |
| equals the amount of \$ 477,95.                                                                                                                                                                                                                                                                                                                                                                                                                                                                                                                                            |
| Landowner Signature                                                                                                                                                                                                                                                                                                                                                                                                                                                                                                                                                        |
| Sept 10, , 1997                                                                                                                                                                                                                                                                                                                                                                                                                                                                                                                                                            |
| Date                                                                                                                                                                                                                                                                                                                                                                                                                                                                                                                                                                       |