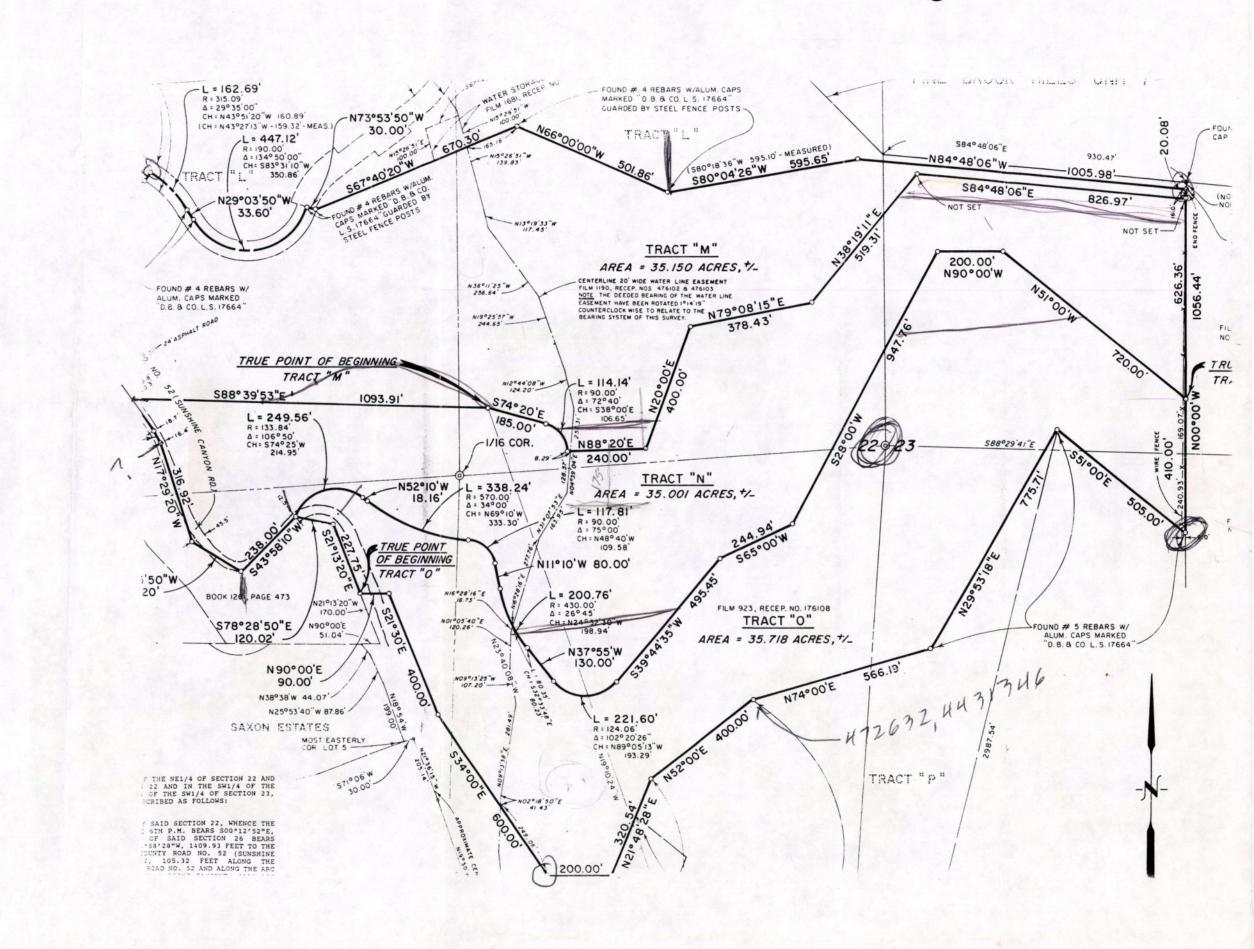

about 70.7 acres, lying in the E1/2, Sec 22 and W1/2 W1/2, Sec 23, T1N, R71W, S.P.M.

2. LANDOWNER grants to CSFS the right of access to the above described property for purposes of:

Preparing a forest management plan consistent with the requirements of the Forest Agriculture and Stewardship Incentives Programs.

about 35.2 acres, lying in Sec 22, T1N, R71W, S.P.M.

2. LANDOWNER grants to CSFS the right of access to the above described property for purposes of:

Preparing a forest management plan consistent with the requirements of the Stewardship Incentives and Forest Agriculture Programs.

0069361 - 32.832 "

0069371 - 5.251 "

7tact N

0069365 - 6.198 Ac

0069371 - 5.251 "

35.001 Total Ac,

35.150

35.69 Cotal Ac.