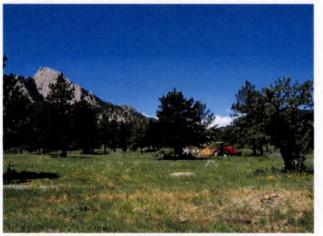

#### Flagstaff Road Thinning Project- 2014

The Flagstaff Rd thinning project covered a total of 65 acres between the 4 and 5 mile marks of Flagstaff Rd. All of the work was completed by OSMP seasonal crews between April 1 and August 27, 2014. The thinning in this area was focused on the removal of heavy Douglas-fir regeneration and removing a large portion of the mid-aged, medium diameter trees (8-12" dbh) that dominated the stand. This project improved Flagstaff Rd as a landscape level fuel break, it improved an important emergency egress route off the mountain, and it restored a large area of ponderosa pine forest habitat that gets a wide variety of wildlife use.

The project included cutting, chipping all of the slash on-site, and skidding and removing all the larger diameter wood. On average, the thinning decreased the stand basal area from 92 sq. ft/acre to 57 sq. ft/acre. This translates to a decrease in trees per acre from 226 to 61. The mean tree diameter increased from 9.9 inches to 14.3 inches and the canopy cover decreased by 13%. Overall, the stand has shifted to fewer trees in the young and mid-aged diameter classes and a more equal distribution across all size classes.