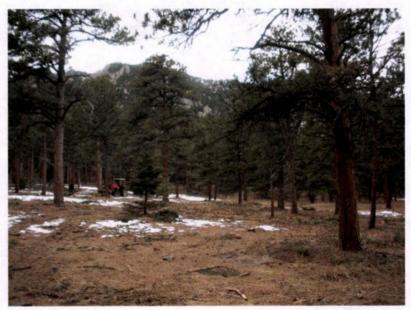

Visualizations of forest inventory data collected before (left) and after (right) thinning in the Flagstaff Rd area.

## Before thinning

2010 SFA