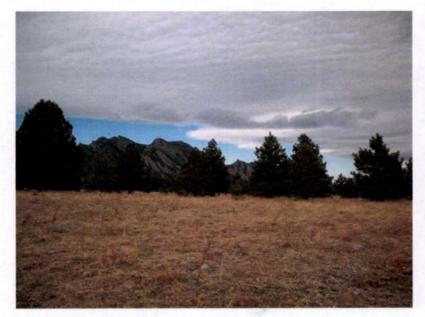

#### Flagstaff Road Thinning Project- 2014

The Flagstaff Rd thinning project covered a total of 65 acres between the 4 and 5 mile marks of Flagstaff Rd. All of the work was completed by OSMP seasonal crews between April 1 and August 27, 2014. The thinning in this area was focused on the removal of heavy Douglas-fir regeneration and removing a large portion of the mid-aged, medium diameter trees (8-12" dbh) that dominated the stand. This project improved Flagstaff Rd as a landscape level fuel break, it improved an important emergency egress route off the mountain, and it restored a large area of ponderosa pine forest habitat that gets a wide variety of wildlife use.

The project included cutting, chipping all of the slash on-site, and skidding and removing all the larger diameter wood. On average, the thinning decreased the stand basal area from 92 sq. ft/acre to 57 sq. ft/acre. This translates to a decrease in trees per acre from 226 to 61. The mean tree diameter increased from 9.9 inches to 14.3 inches and the canopy cover decreased by 13%. Overall, the stand has shifted to fewer trees in the young and mid-aged diameter classes and a more equal distribution across all size classes.