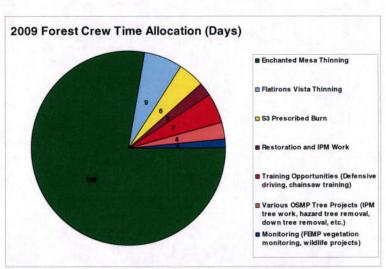

t area with previous years. A relatively static treatment level has probably been reached and additional annual treatments would require an increase in staff and equipment, an extended year for seasonal staff, or a budget for hiring contractors.

#### 2009 FOREST MANAGEMENT CREW

Most of the implementation of the Forest Ecosystem Management Plan is carried out by a dedicated and hard working seasonal crew. In 2009 the OSMP forest crew consisted of three members that worked from May 4 to December 22. The crew spent a total of 140 work days (up from 123 in 2008) on various OSMP projects with the emphasis on forest thinning (Figure 2). The OSMP crew also spent time in 2009 on other departmental priorities including monitoring projects, IPM and restoration work, and a variety of other tasks.



Figure 2: Time spent on 2009 projects by the OSMP forest crew

The OSMP crew received help on thinning projects from the City Fire Department's seasonal mitigation crew. The fire crew spent 46 days on OSMP forest projects in 2009, up from 30 days the previous season. The fire crew is also an essential part of prescribed fire operations and planning. In 2009, fire staff helped plan for over 100 acres of prescribed burning on OSMP



property and implemented prescribed burns on City property including the S3 prescribed forest burn. The Fire Department was responsible for and completed smoke permitting, collaboration with local fire districts, resource coordination, collaboration on burn plan development and staff training. In 2009, Fire Department staff conducted a multi-day chainsaw train