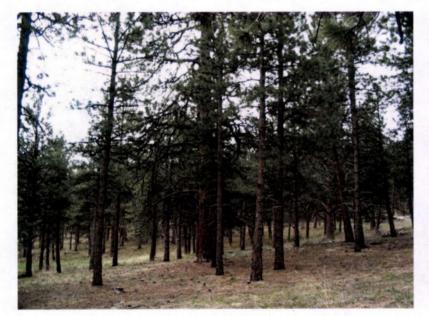

Visualizations of forest inventory data collected before (left) and after (right) thinning in the Flagstaff Rd area.