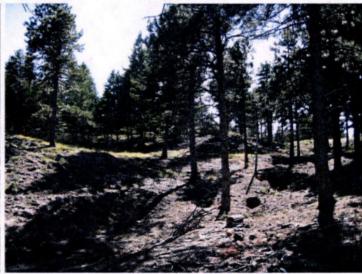

#### Flagstaff Road Thinning Project- 2014

The Flagstaff Rd thinning project covered a total of 65 acres between the 4 and 5 mile marks of Flagstaff Rd. All of the work was completed by OSMP seasonal crews between April 1 and August 27, 2014. The thinning in this area was focused on the removal of heavy Douglas-fir regeneration and removing a large portion of the mid-aged, medium diameter trees (8-12" dbh) that dominated the stand. This project improved Flagstaff Rd as a landscape level fuel break, it improved an important emergency egress route off the mountain, and it restored a large area of ponderosa pine forest habitat that gets a wide variety of wildlife use.

The project included cutting, chipping all of the slash on-site, and skidding and removing all the larger diameter wood. On average, the thinning decreased the stand basal area from 92 sq. ft/acre to 57 sq. ft/acre. This translates to a decrease in trees per acre from 226 to 61. The mean tree diameter increased from 9.9 inches to 14.3 inches and the canopy cover decreased by 13%. Overall, the stand has shifted to fewer trees in the young and mid-aged diameter classes and a more equal distribution across all size classes.

Visualizations of forest inventory data collected before (left) and after (right) thinning in the Flagstaff Rd area.