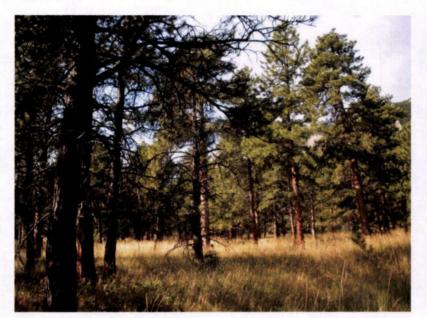

Visualizations of forest inventory data collected before (left) and after (right) thinning in the Flagstaff Rd area.