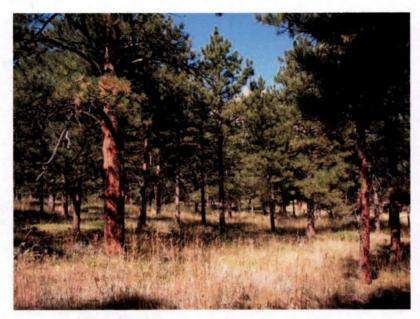

Visualizations of forest inventory data collected before (left) and after (right) thinning in the Flagstaff Rd area.

The project included cutting, chipping all of the slash on-site, and skidding and removing all the larger diameter wood. On average, the thinning decreased the stand basal area from 92 sq. ft/acre to 57 sq. ft/acre. This translates to a decrease in trees per acre from 226 to 61. The mean tree diameter increased from 9.9 inches to 14.3 inches and the canopy cover decreased by 13%. Overall, the stand has shifted to fewer trees in the young and mid-aged diameter classes and a more equal distribution across all size classes.