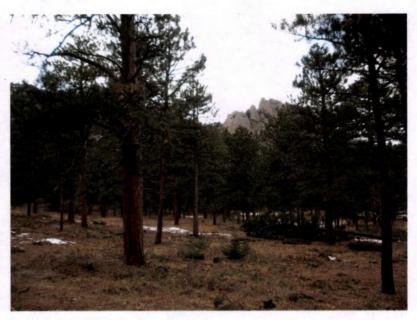

Visualizations of forest inventory data collected before (left) and after (right) thinning in the Flagstaff Rd area.

## Before thinning

2010 SFA