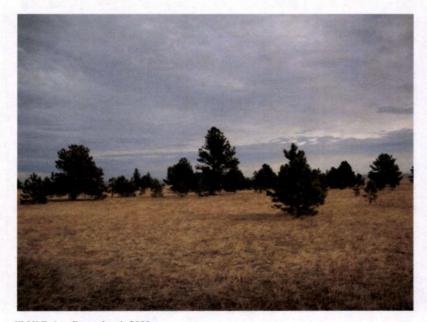

#### Flagstaff Road Thinning Project- 2014

The Flagstaff Rd thinning project covered a total of 65 acres between the 4 and 5 mile marks of Flagstaff Rd. All of the work was completed by OSMP seasonal crews between April 1 and August 27, 2014. The thinning in this area was focused on the removal of heavy Douglas-fir regeneration and removing a large portion of the mid-aged, medium diameter trees (8-12" dbh) that dominated the stand. This project improved Flagstaff Rd as a landscape level fuel break, it improved an important emergency egress route off the mountain, and it restored a large area of ponderosa pine forest habitat that gets a wide variety of wildlife use.

The project included cutting, chipping all of the slash on-site, and skidding and removing all the larger diameter wood. On average, the thinning decreased the stand basal area from 92 sq. ft/acre to 57 sq. ft/acre. This translates to a decrease in trees per acre from 226 to 61. The mean tree diameter increased from 9.9 inches to 14.3 inches and the canopy cover decreased by 13%. Overall, the stand has shifted to fewer trees in the young and mid-aged diameter classes and a more equal distribution across all size classes.

Visualizations of forest inventory data collected before (left) and after (right) thinning in the Flagstaff Rd area.

## Before thinning

2010 SFA