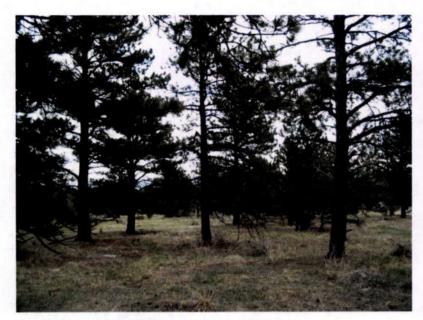

Visualizations of forest inventory data collected before (left) and after (right) thinning in the Flagstaff Rd area.

## Before thinning

2010 SFA