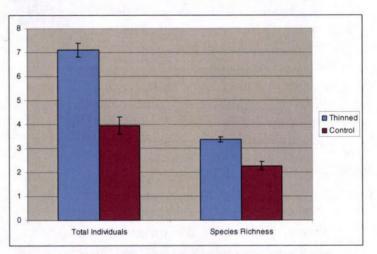

#### Flagstaff Road Thinning Project- 2014

The Flagstaff Rd thinning project covered a total of 65 acres between the 4 and 5 mile marks of Flagstaff Rd. All of the work was completed by OSMP seasonal crews between April 1 and August 27, 2014. The thinning in this area was focused on the removal of heavy Douglas-fir regeneration and removing a large portion of the mid-aged, medium diameter trees (8-12" dbh) that dominated the stand. This project improved Flagstaff Rd as a landscape level fuel break, it improved an important emergency egress route off the mountain, and it restored a large area of ponderosa pine forest habitat that gets a wide variety of wildlife use.

The project included cutting, chipping all of the slash on-site, and skidding and removing all the larger diameter wood. On average, the thinning decreased the stand basal area from 92 sq. ft/acre to 57 sq. ft/acre. This translates to a decrease in trees per acre from 226 to 61. The mean tree diameter increased from 9.9 inches to 14.3 inches and the canopy cover decreased by 13%. Overall, the stand has shifted to fewer trees in the young and mid-aged diameter classes and a more equal distribution across all size classes.