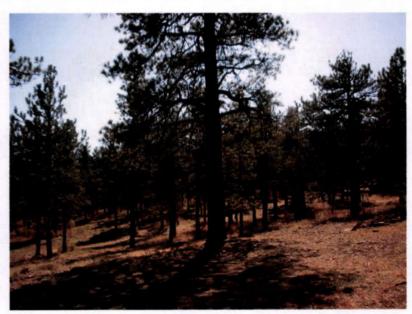

Visualizations of forest inventory data collected before (left) and after (right) thinning in the Flagstaff Rd area.

## Before thinning

2010 SFA