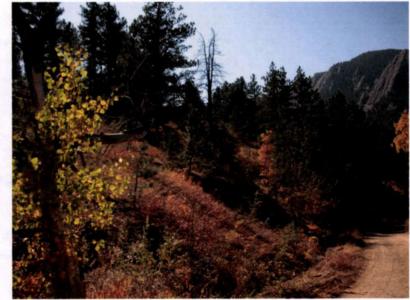

#### Flagstaff Road Thinning Project- 2014

The Flagstaff Rd thinning project covered a total of 65 acres between the 4 and 5 mile marks of Flagstaff Rd. All of the work was completed by OSMP seasonal crews between April 1 and August 27, 2014. The thinning in this area was focused on the removal of heavy Douglas-fir regeneration and removing a large portion of the mid-aged, medium diameter trees (8-12" dbh) that dominated the stand. This project improved Flagstaff Rd as a landscape level fuel break, it improved an important emergency egress route off the mountain, and it restored a large area of ponderosa pine forest habitat that gets a wide variety of wildlife use.

The project included cutting, chipping all of the slash on-site, and skidding and removing all the larger diameter wood. On average, the thinning decreased the stand basal area from 92 sq. ft/acre to 57 sq. ft/acre. This translates to a decrease in trees per acre from 226 to 61. The mean tree diameter increased from 9.9 inches to 14.3 inches and the canopy cover decreased by 13%. Overall, the stand has shifted to fewer trees in the young and mid-aged diameter classes and a more equal distribution across all size classes.