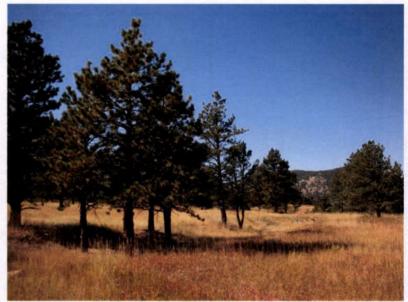

Visualizations of forest inventory data collected before (left) and after (right) thinning in the Flagstaff Rd area.

## Before thinning

2010 SFA