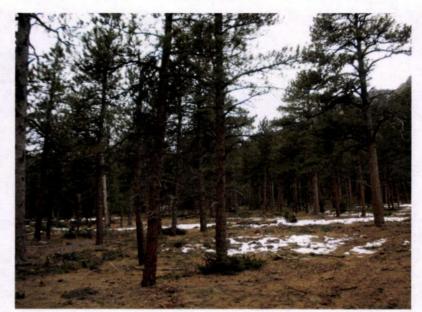

Visualizations of forest inventory data collected before (left) and after (right) thinning in the Flagstaff Rd area.