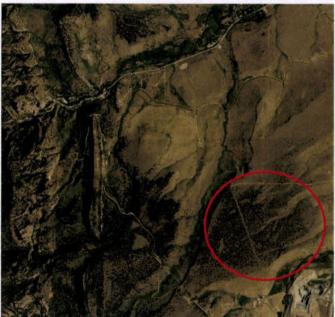

#### Flagstaff Road Thinning Project- 2014

The Flagstaff Rd thinning project covered a total of 65 acres between the 4 and 5 mile marks of Flagstaff Rd. All of the work was completed by OSMP seasonal crews between April 1 and August 27, 2014. The thinning in this area was focused on the removal of heavy Douglas-fir regeneration and removing a large portion of the mid-aged, medium diameter trees (8-12" dbh) that dominated the stand. This project improved Flagstaff Rd as a landscape level fuel break, it improved an important emergency egress route off the mountain, and it restored a large area of ponderosa pine forest habitat that gets a wide variety of wildlife use.

Visualizations of forest inventory data collected before (left) and after (right) thinning in the Flagstaff Rd area.

## Before thinning

2010 SFA