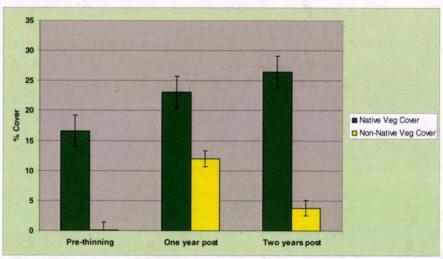

The project included cutting, chipping all of the slash on-site, and skidding and removing all the larger diameter wood. On average, the thinning decreased the stand basal area from 92 sq. ft/acre to 57 sq. ft/acre. This translates to a decrease in trees per acre from 226 to 61. The mean tree diameter increased from 9.9 inches to 14.3 inches and the canopy cover decreased by 13%. Overall, the stand has shifted to fewer trees in the young and mid-aged diameter classes and a more equal distribution across all size classes.