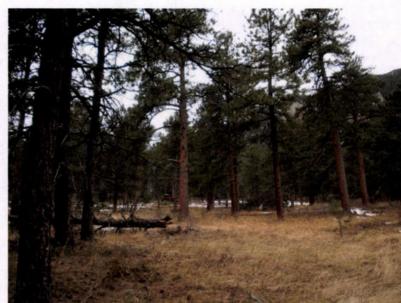

Visualizations of forest inventory data collected before (left) and after (right) thinning in the Flagstaff Rd area.

## Before thinning

2010 SFA