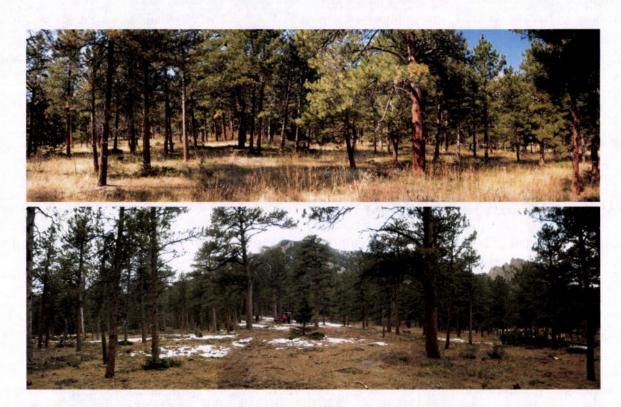

The project included cutting, chipping all of the slash on-site, and skidding and removing all the larger diameter wood. On average, the thinning decreased the stand basal area from 92 sq. ft/acre to 57 sq. ft/acre. This translates to a decrease in trees per acre from 226 to 61. The mean tree diameter increased from 9.9 inches to 14.3 inches and the canopy cover decreased by 13%. Overall, the stand has shifted to fewer trees in the young and mid-aged diameter classes and a more equal distribution across all size classes.

Visualizations of forest inventory data collected before (left) and after (right) thinning in the Flagstaff Rd area.

## Before thinning

2010 SFA