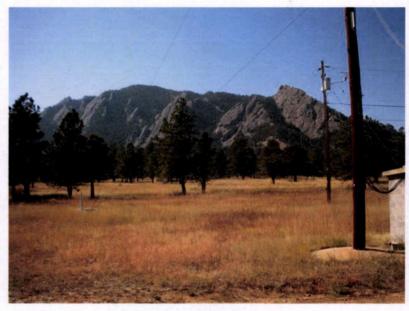

#### Flagstaff Road Thinning Project- 2014

The Flagstaff Rd thinning project covered a total of 65 acres between the 4 and 5 mile marks of Flagstaff Rd. All of the work was completed by OSMP seasonal crews between April 1 and August 27, 2014. The thinning in this area was focused on the removal of heavy Douglas-fir regeneration and removing a large portion of the mid-aged, medium diameter trees (8-12" dbh) that dominated the stand. This project improved Flagstaff Rd as a landscape level fuel break, it improved an important emergency egress route off the mountain, and it restored a large area of ponderosa pine forest habitat that gets a wide variety of wildlife use.

The project included cutting, chipping all of the slash on-site, and skidding and removing all the larger diameter wood. On average, the thinning decreased the stand basal area from 92 sq. ft/acre to 57 sq. ft/acre. This translates to a decrease in trees per acre from 226 to 61. The mean tree diameter increased from 9.9 inches to 14.3 inches and the canopy cover decreased by 13%. Overall, the stand has shifted to fewer trees in the young and mid-aged diameter classes and a more equal distribution across all size classes.