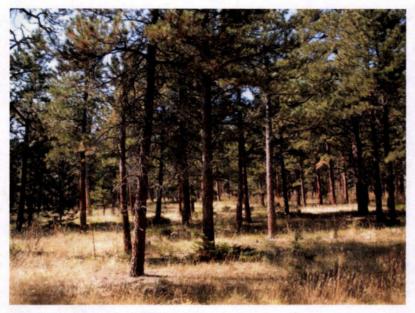

Visualizations of forest inventory data collected before (left) and after (right) thinning in the Flagstaff Rd area.