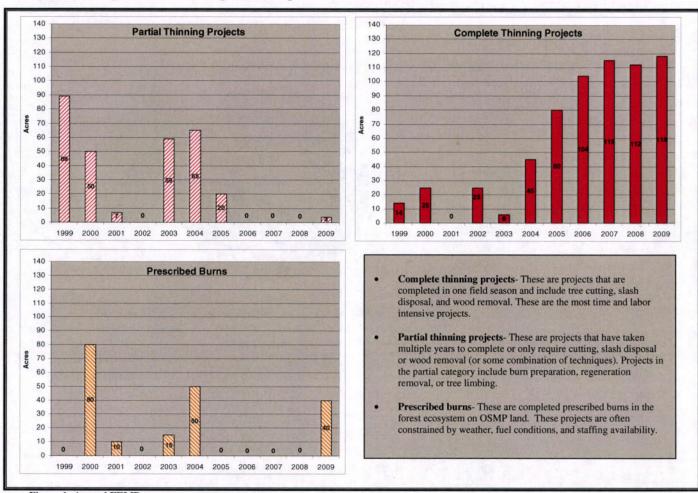

#### Flagstaff Road Thinning Project- 2014

The Flagstaff Rd thinning project covered a total of 65 acres between the 4 and 5 mile marks of Flagstaff Rd. All of the work was completed by OSMP seasonal crews between April 1 and August 27, 2014. The thinning in this area was focused on the removal of heavy Douglas-fir regeneration and removing a large portion of the mid-aged, medium diameter trees (8-12" dbh) that dominated the stand. This project improved Flagstaff Rd as a landscape level fuel break, it improved an important emergency egress route off the mountain, and it restored a large area of ponderosa pine forest habitat that gets a wide variety of wildlife use.

The project included cutting, chipping all of the slash on-site, and skidding and removing all the larger diameter wood. On average, the thinning decreased the stand basal area from 92 sq. ft/acre to 57 sq. ft/acre. This translates to a decrease in trees per acre from 226 to 61. The mean tree diameter increased from 9.9 inches to 14.3 inches and the canopy cover decreased by 13%. Overall, the stand has shifted to fewer trees in the young and mid-aged diameter classes and a more equal distribution across all size classes.