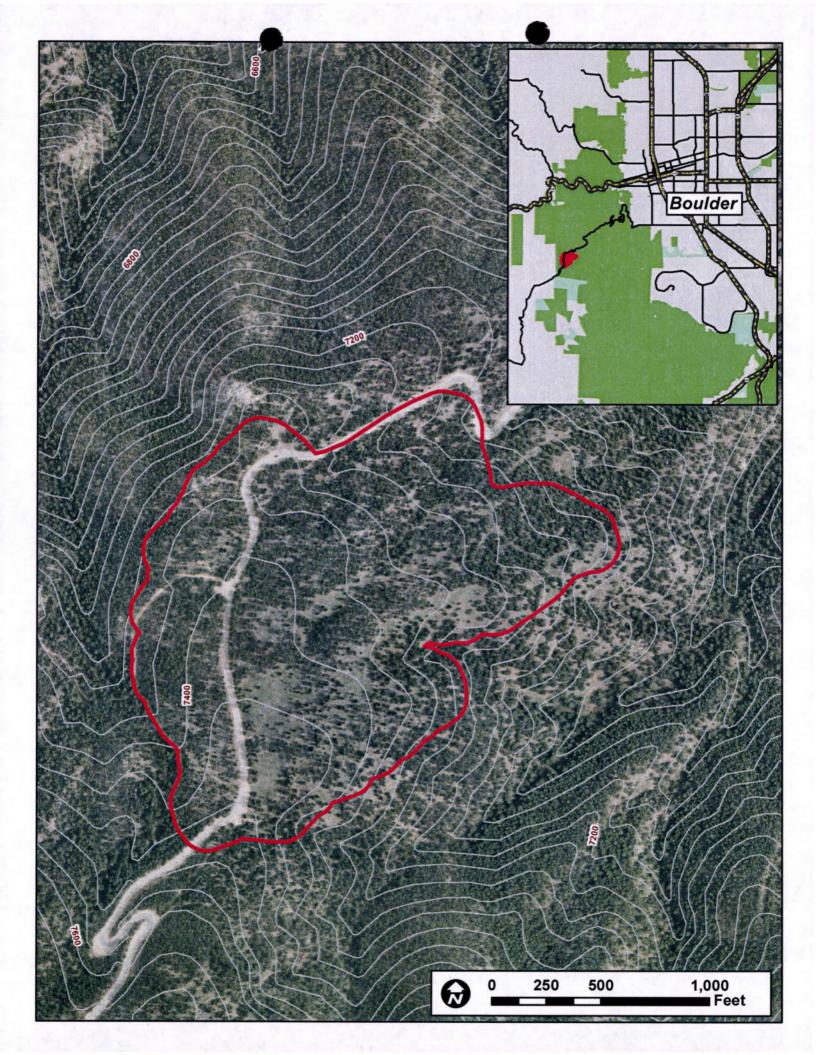

#### Flagstaff Road Thinning Project- 2014

The Flagstaff Rd thinning project covered a total of 65 acres between the 4 and 5 mile marks of Flagstaff Rd. All of the work was completed by OSMP seasonal crews between April 1 and August 27, 2014. The thinning in this area was focused on the removal of heavy Douglas-fir regeneration and removing a large portion of the mid-aged, medium diameter trees (8-12" dbh) that dominated the stand. This project improved Flagstaff Rd as a landscape level fuel break, it improved an important emergency egress route off the mountain, and it restored a large area of ponderosa pine forest habitat that gets a wide variety of wildlife use.

The project included cutting, chipping all of the slash on-site, and skidding and removing all the larger diameter wood. On average, the thinning decreased the stand basal area from 92 sq. ft/acre to 57 sq. ft/acre. This translates to a decrease in trees per acre from 226 to 61. The mean tree diameter increased from 9.9 inches to 14.3 inches and the canopy cover decreased by 13%. Overall, the stand has shifted to fewer trees in the young and mid-aged diameter classes and a more equal distribution across all size classes.