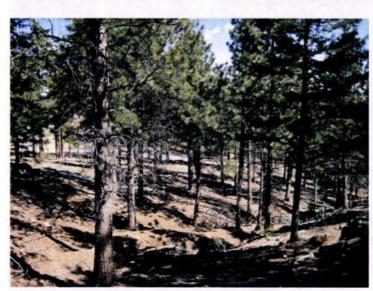

#### Flagstaff Road Thinning Project- 2014

The Flagstaff Rd thinning project covered a total of 65 acres between the 4 and 5 mile marks of Flagstaff Rd. All of the work was completed by OSMP seasonal crews between April 1 and August 27, 2014. The thinning in this area was focused on the removal of heavy Douglas-fir regeneration and removing a large portion of the mid-aged, medium diameter trees (8-12" dbh) that dominated the stand. This project improved Flagstaff Rd as a landscape level fuel break, it improved an important emergency egress route off the mountain, and it restored a large area of ponderosa pine forest habitat that gets a wide variety of wildlife use.

The project included cutting, chipping all of the slash on-site, and skidding and removing all the larger diameter wood. On average, the thinning decreased the stand basal area from 92 sq. ft/acre to 57 sq. ft/acre. This translates to a decrease in trees per acre from 226 to 61. The mean tree diameter increased from 9.9 inches to 14.3 inches and the canopy cover decreased by 13%. Overall, the stand has shifted to fewer trees in the young and mid-aged diameter classes and a more equal distribution across all size classes.

Visualizations of forest inventory data collected before (left) and after (right) thinning in the Flagstaff Rd area.