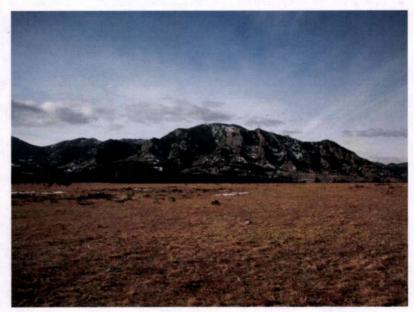

#### Flagstaff Road Thinning Project- 2014

The Flagstaff Rd thinning project covered a total of 65 acres between the 4 and 5 mile marks of Flagstaff Rd. All of the work was completed by OSMP seasonal crews between April 1 and August 27, 2014. The thinning in this area was focused on the removal of heavy Douglas-fir regeneration and removing a large portion of the mid-aged, medium diameter trees (8-12" dbh) that dominated the stand. This project improved Flagstaff Rd as a landscape level fuel break, it improved an important emergency egress route off the mountain, and it restored a large area of ponderosa pine forest habitat that gets a wide variety of wildlife use.

The project included cutting, chipping all of the slash on-site, and skidding and removing all the larger diameter wood. On average, the thinning decreased the stand basal area from 92 sq. ft/acre to 57 sq. ft/acre. This translates to a decrease in trees per acre from 226 to 61. The mean tree diameter increased from 9.9 inches to 14.3 inches and the canopy cover decreased by 13%. Overall, the stand has shifted to fewer trees in the young and mid-aged diameter classes and a more equal distribution across all size classes.

Visualizations of forest inventory data collected before (left) and after (right) thinning in the Flagstaff Rd area.