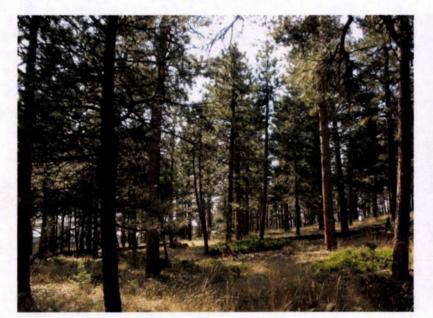

Visualizations of forest inventory data collected before (left) and after (right) thinning in the Flagstaff Rd area.