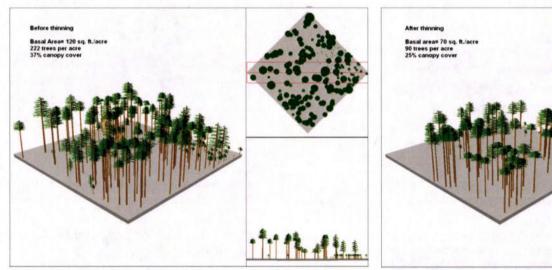

The project included cutting, chipping all of the slash on-site, and skidding and removing all the larger diameter wood. On average, the thinning decreased the stand basal area from 92 sq. ft/acre to 57 sq. ft/acre. This translates to a decrease in trees per acre from 226 to 61. The mean tree diameter increased from 9.9 inches to 14.3 inches and the canopy cover decreased by 13%. Overall, the stand has shifted to fewer trees in the young and mid-aged diameter classes and a more equal distribution across all size classes.

Visualizations of forest inventory data collected before (left) and after (right) thinning in the Flagstaff Rd area.