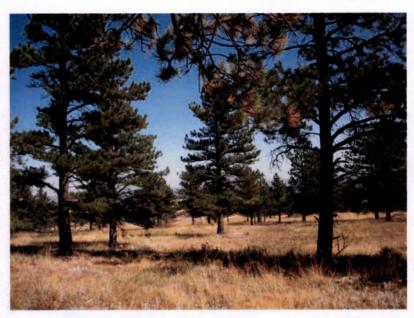

Visualizations of forest inventory data collected before (left) and after (right) thinning in the Flagstaff Rd area.

## Before thinning

2010 SFA