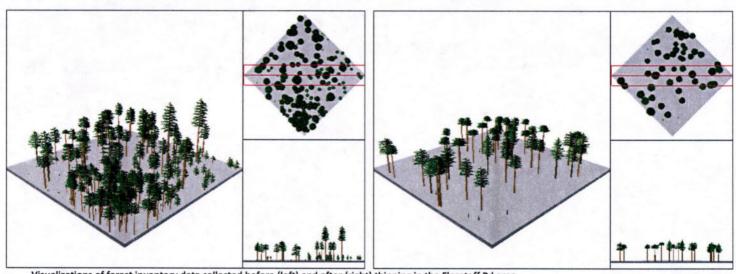

#### Flagstaff Road Thinning Project- 2014

The Flagstaff Rd thinning project covered a total of 65 acres between the 4 and 5 mile marks of Flagstaff Rd. All of the work was completed by OSMP seasonal crews between April 1 and August 27, 2014. The thinning in this area was focused on the removal of heavy Douglas-fir regeneration and removing a large portion of the mid-aged, medium diameter trees (8-12" dbh) that dominated the stand. This project improved Flagstaff Rd as a landscape level fuel break, it improved an important emergency egress route off the mountain, and it restored a large area of ponderosa pine forest habitat that gets a wide variety of wildlife use.

The project included cutting, chipping all of the slash on-site, and skidding and removing all the larger diameter wood. On average, the thinning decreased the stand basal area from 92 sq. ft/acre to 57 sq. ft/acre. This translates to a decrease in trees per acre from 226 to 61. The mean tree diameter increased from 9.9 inches to 14.3 inches and the canopy cover decreased by 13%. Overall, the stand has shifted to fewer trees in the young and mid-aged diameter classes and a more equal distribution across all size classes.

Visualizations of forest inventory data collected before (left) and after (right) thinning in the Flagstaff Rd area.