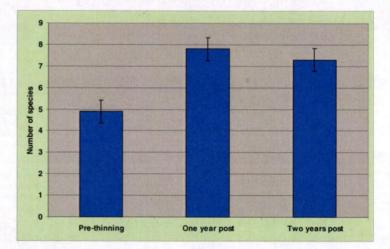

The project included cutting, chipping all of the slash on-site, and skidding and removing all the larger diameter wood. On average, the thinning decreased the stand basal area from 92 sq. ft/acre to 57 sq. ft/acre. This translates to a decrease in trees per acre from 226 to 61. The mean tree diameter increased from 9.9 inches to 14.3 inches and the canopy cover decreased by 13%. Overall, the stand has shifted to fewer trees in the young and mid-aged diameter classes and a more equal distribution across all size classes.