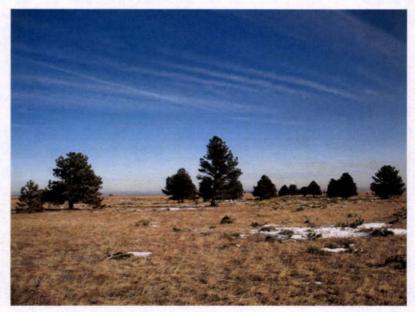

#### Flagstaff Road Thinning Project- 2014

The Flagstaff Rd thinning project covered a total of 65 acres between the 4 and 5 mile marks of Flagstaff Rd. All of the work was completed by OSMP seasonal crews between April 1 and August 27, 2014. The thinning in this area was focused on the removal of heavy Douglas-fir regeneration and removing a large portion of the mid-aged, medium diameter trees (8-12" dbh) that dominated the stand. This project improved Flagstaff Rd as a landscape level fuel break, it improved an important emergency egress route off the mountain, and it restored a large area of ponderosa pine forest habitat that gets a wide variety of wildlife use.

The project included cutting, chipping all of the slash on-site, and skidding and removing all the larger diameter wood. On average, the thinning decreased the stand basal area from 92 sq. ft/acre to 57 sq. ft/acre. This translates to a decrease in trees per acre from 226 to 61. The mean tree diameter increased from 9.9 inches to 14.3 inches and the canopy cover decreased by 13%. Overall, the stand has shifted to fewer trees in the young and mid-aged diameter classes and a more equal distribution across all size classes.

Visualizations of forest inventory data collected before (left) and after (right) thinning in the Flagstaff Rd area.