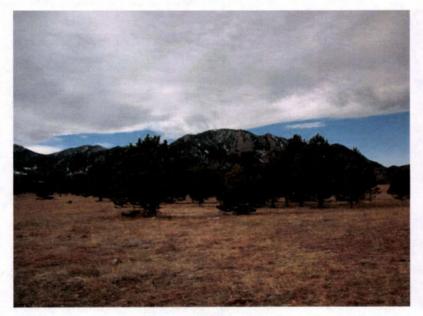

#### Flagstaff Road Thinning Project- 2014

The Flagstaff Rd thinning project covered a total of 65 acres between the 4 and 5 mile marks of Flagstaff Rd. All of the work was completed by OSMP seasonal crews between April 1 and August 27, 2014. The thinning in this area was focused on the removal of heavy Douglas-fir regeneration and removing a large portion of the mid-aged, medium diameter trees (8-12" dbh) that dominated the stand. This project improved Flagstaff Rd as a landscape level fuel break, it improved an important emergency egress route off the mountain, and it restored a large area of ponderosa pine forest habitat that gets a wide variety of wildlife use.

The project included cutting, chipping all of the slash on-site, and skidding and removing all the larger diameter wood. On average, the thinning decreased the stand basal area from 92 sq. ft/acre to 57 sq. ft/acre. This translates to a decrease in trees per acre from 226 to 61. The mean tree diameter increased from 9.9 inches to 14.3 inches and the canopy cover decreased by 13%. Overall, the stand has shifted to fewer trees in the young and mid-aged diameter classes and a more equal distribution across all size classes.