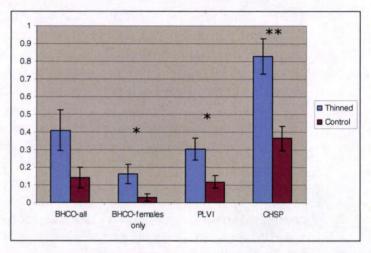

#### Flagstaff Road Thinning Project- 2014

The Flagstaff Rd thinning project covered a total of 65 acres between the 4 and 5 mile marks of Flagstaff Rd. All of the work was completed by OSMP seasonal crews between April 1 and August 27, 2014. The thinning in this area was focused on the removal of heavy Douglas-fir regeneration and removing a large portion of the mid-aged, medium diameter trees (8-12" dbh) that dominated the stand. This project improved Flagstaff Rd as a landscape level fuel break, it improved an important emergency egress route off the mountain, and it restored a large area of ponderosa pine forest habitat that gets a wide variety of wildlife use.

The project included cutting, chipping all of the slash on-site, and skidding and removing all the larger diameter wood. On average, the thinning decreased the stand basal area from 92 sq. ft/acre to 57 sq. ft/acre. This translates to a decrease in trees per acre from 226 to 61. The mean tree diameter increased from 9.9 inches to 14.3 inches and the canopy cover decreased by 13%. Overall, the stand has shifted to fewer trees in the young and mid-aged diameter classes and a more equal distribution across all size classes.