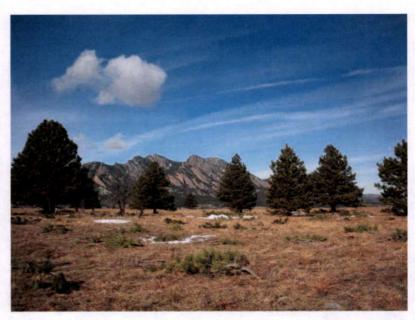

#### Flagstaff Road Thinning Project- 2014

The Flagstaff Rd thinning project covered a total of 65 acres between the 4 and 5 mile marks of Flagstaff Rd. All of the work was completed by OSMP seasonal crews between April 1 and August 27, 2014. The thinning in this area was focused on the removal of heavy Douglas-fir regeneration and removing a large portion of the mid-aged, medium diameter trees (8-12" dbh) that dominated the stand. This project improved Flagstaff Rd as a landscape level fuel break, it improved an important emergency egress route off the mountain, and it restored a large area of ponderosa pine forest habitat that gets a wide variety of wildlife use.

The project included cutting, chipping all of the slash on-site, and skidding and removing all the larger diameter wood. On average, the thinning decreased the stand basal area from 92 sq. ft/acre to 57 sq. ft/acre. This translates to a decrease in trees per acre from 226 to 61. The mean tree diameter increased from 9.9 inches to 14.3 inches and the canopy cover decreased by 13%. Overall, the stand has shifted to fewer trees in the young and mid-aged diameter classes and a more equal distribution across all size classes.

Visualizations of forest inventory data collected before (left) and after (right) thinning in the Flagstaff Rd area.