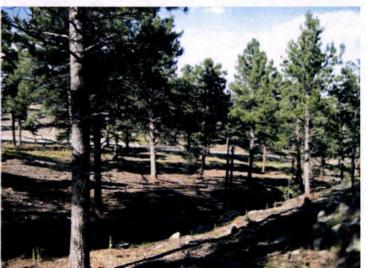

#### Flagstaff Road Thinning Project- 2014

The Flagstaff Rd thinning project covered a total of 65 acres between the 4 and 5 mile marks of Flagstaff Rd. All of the work was completed by OSMP seasonal crews between April 1 and August 27, 2014. The thinning in this area was focused on the removal of heavy Douglas-fir regeneration and removing a large portion of the mid-aged, medium diameter trees (8-12" dbh) that dominated the stand. This project improved Flagstaff Rd as a landscape level fuel break, it improved an important emergency egress route off the mountain, and it restored a large area of ponderosa pine forest habitat that gets a wide variety of wildlife use.

The project included cutting, chipping all of the slash on-site, and skidding and removing all the larger diameter wood. On average, the thinning decreased the stand basal area from 92 sq. ft/acre to 57 sq. ft/acre. This translates to a decrease in trees per acre from 226 to 61. The mean tree diameter increased from 9.9 inches to 14.3 inches and the canopy cover decreased by 13%. Overall, the stand has shifted to fewer trees in the young and mid-aged diameter classes and a more equal distribution across all size classes.

Visualizations of forest inventory data collected before (left) and after (right) thinning in the Flagstaff Rd area.