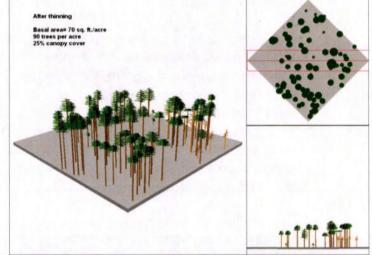

The project included cutting, chipping all of the slash on-site, and skidding and removing all the larger diameter wood. On average, the thinning decreased the stand basal area from 92 sq. ft/acre to 57 sq. ft/acre. This translates to a decrease in trees per acre from 226 to 61. The mean tree diameter increased from 9.9 inches to 14.3 inches and the canopy cover decreased by 13%. Overall, the stand has shifted to fewer trees in the young and mid-aged diameter classes and a more equal distribution across all size classes.

Visualizations of forest inventory data collected before (left) and after (right) thinning in the Flagstaff Rd area.