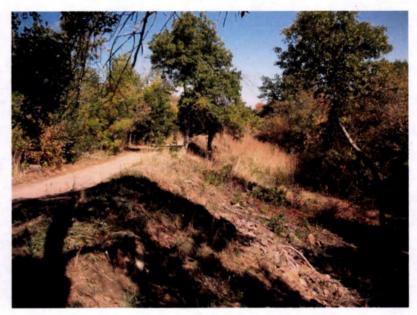

#### Flagstaff Road Thinning Project- 2014

The Flagstaff Rd thinning project covered a total of 65 acres between the 4 and 5 mile marks of Flagstaff Rd. All of the work was completed by OSMP seasonal crews between April 1 and August 27, 2014. The thinning in this area was focused on the removal of heavy Douglas-fir regeneration and removing a large portion of the mid-aged, medium diameter trees (8-12" dbh) that dominated the stand. This project improved Flagstaff Rd as a landscape level fuel break, it improved an important emergency egress route off the mountain, and it restored a large area of ponderosa pine forest habitat that gets a wide variety of wildlife use.

The project included cutting, chipping all of the slash on-site, and skidding and removing all the larger diameter wood. On average, the thinning decreased the stand basal area from 92 sq. ft/acre to 57 sq. ft/acre. This translates to a decrease in trees per acre from 226 to 61. The mean tree diameter increased from 9.9 inches to 14.3 inches and the canopy cover decreased by 13%. Overall, the stand has shifted to fewer trees in the young and mid-aged diameter classes and a more equal distribution across all size classes.