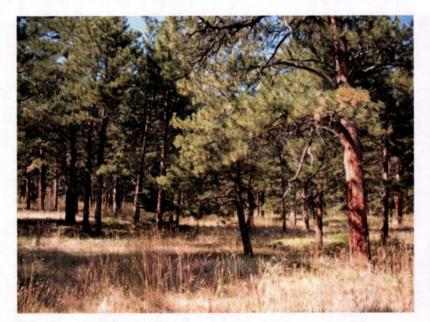

Visualizations of forest inventory data collected before (left) and after (right) thinning in the Flagstaff Rd area.

The project included cutting, chipping all of the slash on-site, and skidding and removing all the larger diameter wood. On average, the thinning decreased the stand basal area from 92 sq. ft/acre to 57 sq. ft/acre. This translates to a decrease in trees per acre from 226 to 61. The mean tree diameter increased from 9.9 inches to 14.3 inches and the canopy cover decreased by 13%. Overall, the stand has shifted to fewer trees in the young and mid-aged diameter classes and a more equal distribution across all size classes.