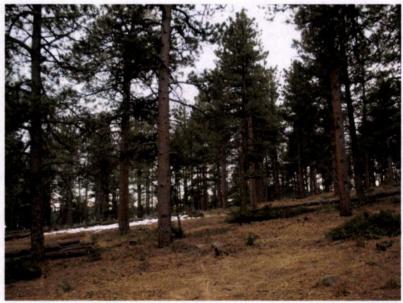

Visualizations of forest inventory data collected before (left) and after (right) thinning in the Flagstaff Rd area.

## Before thinning

2010 SFA