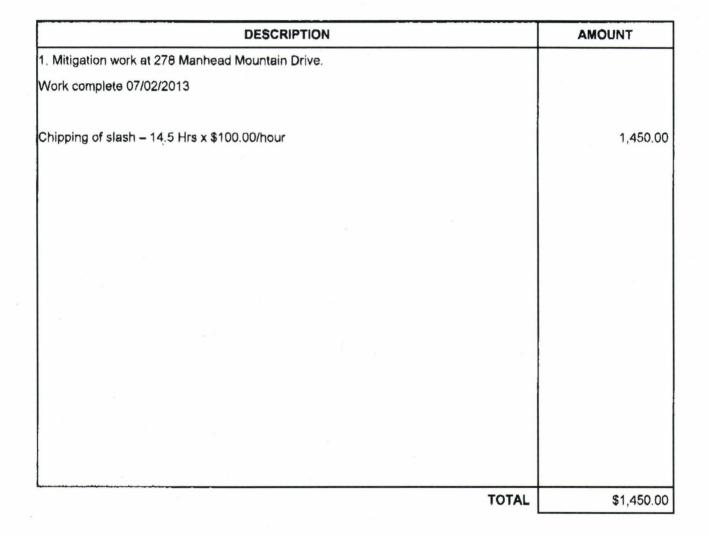

## GLACIER VIEW FIRE

| Non-Pai | Contributions | - Personnel |
|---------|---------------|-------------|
|---------|---------------|-------------|

| Date     | Name            | Hours | Rate    | Cost     |
|----------|-----------------|-------|---------|----------|
| 07/11/14 | Robert Isaacson | 1     | \$22.00 | \$22.00  |
| 07/15/14 | Robert Isaacson | 1     | \$22.00 | \$22.00  |
| 07/23/14 | Robert Isaacson | 1     | \$22.00 | \$22.00  |
| 07/26/14 | Robert Isaacson | 1     | \$22.00 | \$22.00  |
| 07/29/14 | Robert Isaacson | 2     | \$22.00 | \$44.00  |
| 08/09/14 | Robert Isaacson | 1     | \$22.00 | \$22.00  |
| 10/14/14 | Robert Isaacson | 3.5   | \$22.00 | \$77.00  |
| 10/15/14 | Robert Isaacson | 6     | \$22.00 | \$132.00 |
| 10/16/14 | Robert Isaacson | 5.5   | \$22.00 | \$121.00 |
| 10/17/14 | Robert Isaacson | 2.5   | \$22.00 | \$55.00  |
| 10/21/14 | Robert Isaacson | 4     | \$22.00 | \$88.00  |
| 10/22/14 | Robert Isaacson | 1     | \$22.00 | \$22.00  |
| 10/22/14 | Robert Isaacson | 5     | \$22.00 | \$110.00 |
| 10/28/14 | Robert Isaacson | 4     | \$22.00 | \$88.00  |
| 10/29/14 | Robert Isaacson | 3.5   | \$22.00 | \$77.00  |
|          |                 |       |         |          |

Total

42

\$924.00

#### GLACIER VIEW FIRE

| Non Paid Contributions - Equipment |         |       |         |            |  |  |
|------------------------------------|---------|-------|---------|------------|--|--|
| Date                               | Name    | Hours | Rate/Hr | Cost       |  |  |
| 07/11/14                           | Squad 1 | 1     | \$55.00 | \$55.00    |  |  |
| 07/15/14                           | Squad 1 | 1     | \$55.00 | \$55.00    |  |  |
| 07/23/14                           | Squad 1 | 1     | \$55.00 | \$55.00    |  |  |
| 07/26/14                           | Squad 1 | 1     | \$55.00 | \$55.00    |  |  |
| 07/29/14                           | Squad 1 | 2     | \$55.00 | \$110.00   |  |  |
| 08/09/14                           | Squad 1 | 1     | \$55.00 | \$55.00    |  |  |
| 10/14/14                           | Squad 1 | 3.5   | \$55.00 | \$192.50   |  |  |
| 10/15/14                           | Squad 1 | 6     | \$55.00 | \$330.00   |  |  |
| 10/16/14                           | Squad 1 | 5.5   | \$55.00 | \$302.50   |  |  |
| 10/17/14                           | Squad 1 | 2.5   | \$55.00 | \$137.50   |  |  |
| 10/21/14                           | Squad 1 | 4     | \$55.00 | \$220.00   |  |  |
| 10/21/14                           | Dozer   | 4     | \$60.00 | \$240.00   |  |  |
| 10/22/14                           | Squad 1 | 1     | \$55.00 | \$55.00    |  |  |
| 10/22/14                           | Squad 1 | 5     | \$55.00 | \$275.00   |  |  |
| 10/28/14                           | Squad 1 | 4     | \$55.00 | \$220.00   |  |  |
| 10/29/14                           | Squad 1 | 3.5   | \$55.00 | \$192.50   |  |  |
|                                    |         |       |         |            |  |  |
|                                    | Total   | 46    |         | \$2,550.00 |  |  |

Rates per CSPS letter 2011-2014 CRRF Dated 11/22/2010

GLACIER VIEW FIRE WUI Exdpenditures -TOTALS

| Non-Paid Contributions |            |
|------------------------|------------|
| Personnel              | \$924.00   |
| Equipment              | \$2,550.00 |
|                        |            |

**Total Cost** 

\$3,474.00

Spread sheet Fuel log Cow Time shut Cost Summing Involues Fasts and Form

.

| 521,820                     | 100 AC          |
|-----------------------------|-----------------|
| 135 11831.82<br>24 17849.40 | 26.56<br>32.56  |
| 3ª 10 466.80<br>40,148.02   | 19.10<br>8 0.66 |
| 10,110.00                   |                 |
|                             |                 |