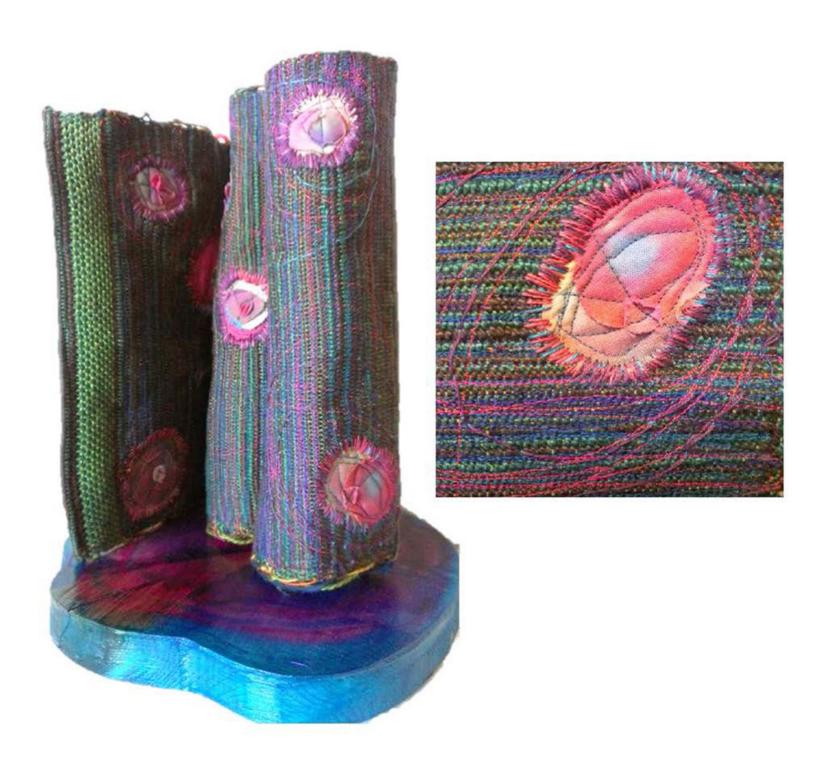

|            | <u>Title</u>             | <b>Media</b>     | Original Format                                                           |
|------------|--------------------------|------------------|---------------------------------------------------------------------------|
| Figure 1:  | Color Leap (Bailarina)   | Textile and Wood | Woven cotton, dyed cotton, embroidery floss, dyed wood. 5" x 20".         |
| Figure 2:  | Monterey                 | Textile and Wood | Woven cotton, embroidery floss, beads, dyed wood. 2 1/2" x 19 1/2".       |
| Figure 3:  | Caminito (La Higienica)  | Textile and Wood | Woven cotton, dyed cotton, embroidery floss, dyed wood. 8" x 7 1/2".      |
| Figure 4:  | Collections              | Textile and Wood | Woven cotton, seashells, feathers, embroidery floss, dyed wood. 25" x 8". |
| Figure 5:  | Dulce's                  | Textile and Wood | Woven cotton, dyed cotton, embroidery floss, dyed wood. 48" x 4".         |
| Figure 6:  | Cotton Candy & Fireworks | Textile and Wood | Woven cotton, dyed cotton, embroidery floss, dyed wood. 36" x 5".         |
| Figure 7:  | Sunset Loteria           | Textile and Wood | Woven cotton, dyed cotton, embroidery floss, dyed wood. 32" x 8".         |
| Figure 8:  | Watercolor Tangerines    | Textile and Wood | Woven cotton, dyed cotton, embroidery floss, dyed wood. 55" x 8".         |
| Figure 9:  | Yellow/Hielo             | Textile and Wood | Woven cotton, dyed cotton, embroidery floss, dyed wood. 19" x 6 1/2".     |
| Figure 10: | The Popsicle Stains      | Textile and Wood | Woven cotton, dyed cotton, embroidery floss, dyed wood. 18" x 7".         |

Color Leap (Bailarina). 2012. Woven cotton, dyed cotton, embroidery floss, dyed wood. 5"x 20".

Monterey. 2012. Woven cotton, embroidery floss, beads, dyed wood. 2 1/2"x 19 1/2".

 ${\it Caminito~(La~Higienica)}.~2012.$  Woven cotton, dyed cotton, embroidery floss, dyed wood. 8"x 7 1/2".