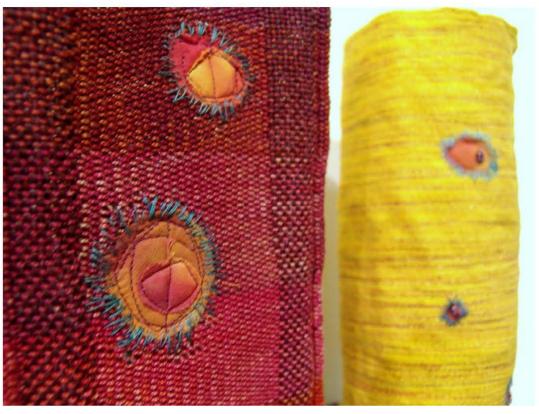

Color Leap (Bailarina). 2012. Woven cotton, dyed cotton, embroidery floss, dyed wood. 5"x 20".

Monterey. 2012. Woven cotton, embroidery floss, beads, dyed wood. 2 1/2"x 19 1/2".

 ${\it Caminito~(La~Higienica)}.~2012.$  Woven cotton, dyed cotton, embroidery floss, dyed wood. 8"x 7 1/2".