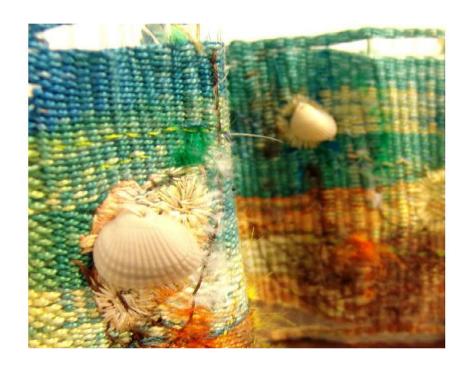

|            | <u>Title</u>             | <b>Media</b>     | Original Format                                                           |
|------------|--------------------------|------------------|---------------------------------------------------------------------------|
| Figure 1:  | Color Leap (Bailarina)   | Textile and Wood | Woven cotton, dyed cotton, embroidery floss, dyed wood. 5" x 20".         |
| Figure 2:  | Monterey                 | Textile and Wood | Woven cotton, embroidery floss, beads, dyed wood. 2 1/2" x 19 1/2".       |
| Figure 3:  | Caminito (La Higienica)  | Textile and Wood | Woven cotton, dyed cotton, embroidery floss, dyed wood. 8" x 7 1/2".      |
| Figure 4:  | Collections              | Textile and Wood | Woven cotton, seashells, feathers, embroidery floss, dyed wood. 25" x 8". |
| Figure 5:  | Dulce's                  | Textile and Wood | Woven cotton, dyed cotton, embroidery floss, dyed wood. 48" x 4".         |
| Figure 6:  | Cotton Candy & Fireworks | Textile and Wood | Woven cotton, dyed cotton, embroidery floss, dyed wood. 36" x 5".         |
| Figure 7:  | Sunset Loteria           | Textile and Wood | Woven cotton, dyed cotton, embroidery floss, dyed wood. 32" x 8".         |
| Figure 8:  | Watercolor Tangerines    | Textile and Wood | Woven cotton, dyed cotton, embroidery floss, dyed wood. 55" x 8".         |
| Figure 9:  | Yellow/Hielo             | Textile and Wood | Woven cotton, dyed cotton, embroidery floss, dyed wood. 19" x 6 1/2".     |
| Figure 10: | The Popsicle Stains      | Textile and Wood | Woven cotton, dyed cotton, embroidery floss, dyed wood. 18" x 7".         |

 ${\it Collections.~2012.}$  Woven cotton, seashells, feathers, embroidery floss, dyed wood. 25"x 8".

 $\label{eq:Dulces.2013.} Dulces.\ 2013.$  Woven cotton, dyed cotton, embroidery floss, dyed wood. 48"x 4".