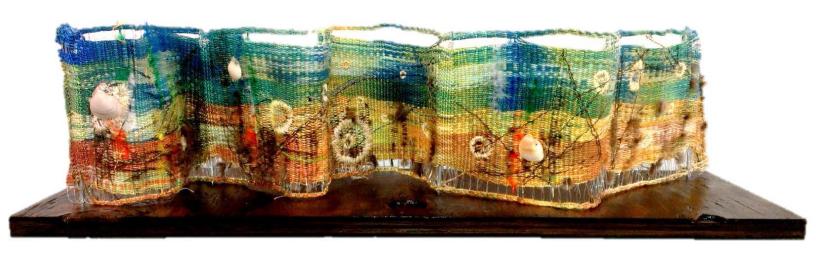

|            | <u>Title</u>             | <b>Media</b>     | Original Format                                                           |
|------------|--------------------------|------------------|---------------------------------------------------------------------------|
| Figure 1:  | Color Leap (Bailarina)   | Textile and Wood | Woven cotton, dyed cotton, embroidery floss, dyed wood. 5" x 20".         |
| Figure 2:  | Monterey                 | Textile and Wood | Woven cotton, embroidery floss, beads, dyed wood. 2 1/2" x 19 1/2".       |
| Figure 3:  | Caminito (La Higienica)  | Textile and Wood | Woven cotton, dyed cotton, embroidery floss, dyed wood. 8" x 7 1/2".      |
| Figure 4:  | Collections              | Textile and Wood | Woven cotton, seashells, feathers, embroidery floss, dyed wood. 25" x 8". |
| Figure 5:  | Dulce's                  | Textile and Wood | Woven cotton, dyed cotton, embroidery floss, dyed wood. 48" x 4".         |
| Figure 6:  | Cotton Candy & Fireworks | Textile and Wood | Woven cotton, dyed cotton, embroidery floss, dyed wood. 36" x 5".         |
| Figure 7:  | Sunset Loteria           | Textile and Wood | Woven cotton, dyed cotton, embroidery floss, dyed wood. 32" x 8".         |
| Figure 8:  | Watercolor Tangerines    | Textile and Wood | Woven cotton, dyed cotton, embroidery floss, dyed wood. 55" x 8".         |
| Figure 9:  | Yellow/Hielo             | Textile and Wood | Woven cotton, dyed cotton, embroidery floss, dyed wood. 19" x 6 1/2".     |
| Figure 10: | The Popsicle Stains      | Textile and Wood | Woven cotton, dyed cotton, embroidery floss, dyed wood. 18" x 7".         |

 ${\it Collections.~2012.}$  Woven cotton, seashells, feathers, embroidery floss, dyed wood. 25"x 8".

 $\label{eq:Dulces.2013.} Dulces.\ 2013.$  Woven cotton, dyed cotton, embroidery floss, dyed wood. 48"x 4".