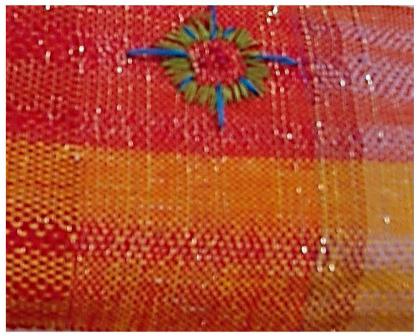

|            | <u>Title</u>             | <b>Media</b>     | Original Format                                                           |
|------------|--------------------------|------------------|---------------------------------------------------------------------------|
| Figure 1:  | Color Leap (Bailarina)   | Textile and Wood | Woven cotton, dyed cotton, embroidery floss, dyed wood. 5" x 20".         |
| Figure 2:  | Monterey                 | Textile and Wood | Woven cotton, embroidery floss, beads, dyed wood. 2 1/2" x 19 1/2".       |
| Figure 3:  | Caminito (La Higienica)  | Textile and Wood | Woven cotton, dyed cotton, embroidery floss, dyed wood. 8" x 7 1/2".      |
| Figure 4:  | Collections              | Textile and Wood | Woven cotton, seashells, feathers, embroidery floss, dyed wood. 25" x 8". |
| Figure 5:  | Dulce's                  | Textile and Wood | Woven cotton, dyed cotton, embroidery floss, dyed wood. 48" x 4".         |
| Figure 6:  | Cotton Candy & Fireworks | Textile and Wood | Woven cotton, dyed cotton, embroidery floss, dyed wood. 36" x 5".         |
| Figure 7:  | Sunset Loteria           | Textile and Wood | Woven cotton, dyed cotton, embroidery floss, dyed wood. 32" x 8".         |
| Figure 8:  | Watercolor Tangerines    | Textile and Wood | Woven cotton, dyed cotton, embroidery floss, dyed wood. 55" x 8".         |
| Figure 9:  | Yellow/Hielo             | Textile and Wood | Woven cotton, dyed cotton, embroidery floss, dyed wood. 19" x 6 1/2".     |
| Figure 10: | The Popsicle Stains      | Textile and Wood | Woven cotton, dyed cotton, embroidery floss, dyed wood. 18" x 7".         |

 ${\it Collections.~2012.}$  Woven cotton, seashells, feathers, embroidery floss, dyed wood. 25"x 8".

 $\label{eq:Dulces.2013.} Dulces.\ 2013.$  Woven cotton, dyed cotton, embroidery floss, dyed wood. 48"x 4".