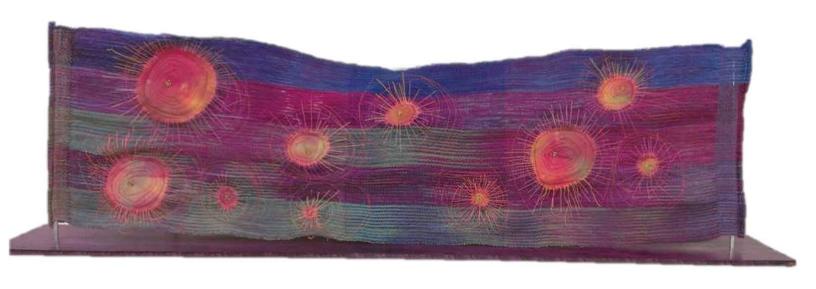

|            | <u>Title</u>             | <b>Media</b>     | Original Format                                                           |
|------------|--------------------------|------------------|---------------------------------------------------------------------------|
| Figure 1:  | Color Leap (Bailarina)   | Textile and Wood | Woven cotton, dyed cotton, embroidery floss, dyed wood. 5" x 20".         |
| Figure 2:  | Monterey                 | Textile and Wood | Woven cotton, embroidery floss, beads, dyed wood. 2 1/2" x 19 1/2".       |
| Figure 3:  | Caminito (La Higienica)  | Textile and Wood | Woven cotton, dyed cotton, embroidery floss, dyed wood. 8" x 7 1/2".      |
| Figure 4:  | Collections              | Textile and Wood | Woven cotton, seashells, feathers, embroidery floss, dyed wood. 25" x 8". |
| Figure 5:  | Dulce's                  | Textile and Wood | Woven cotton, dyed cotton, embroidery floss, dyed wood. 48" x 4".         |
| Figure 6:  | Cotton Candy & Fireworks | Textile and Wood | Woven cotton, dyed cotton, embroidery floss, dyed wood. 36" x 5".         |
| Figure 7:  | Sunset Loteria           | Textile and Wood | Woven cotton, dyed cotton, embroidery floss, dyed wood. 32" x 8".         |
| Figure 8:  | Watercolor Tangerines    | Textile and Wood | Woven cotton, dyed cotton, embroidery floss, dyed wood. 55" x 8".         |
| Figure 9:  | Yellow/Hielo             | Textile and Wood | Woven cotton, dyed cotton, embroidery floss, dyed wood. 19" x 6 1/2".     |
| Figure 10: | The Popsicle Stains      | Textile and Wood | Woven cotton, dyed cotton, embroidery floss, dyed wood. 18" x 7".         |

 ${\it Cotton~Candy~\&~Fireworks.~2013.}$  Woven cotton, dyed cotton, embroidery floss, dyed wood. 36 "x 5".

Sunset Loteria. 2013. Woven cotton, dyed cotton, embroidery floss, dyed wood. 32"x 8".

Watercolor Tangerines. 2013. Woven cotton, dyed cotton, embroidery floss, dyed wood. 55"x 8".