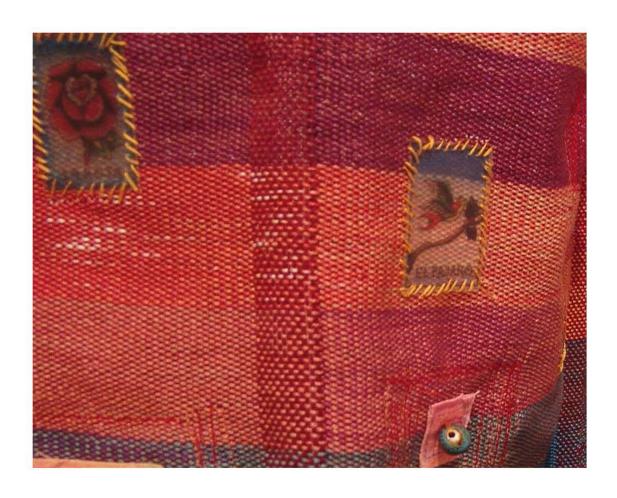

Color Leap (Bailarina). 2012. Woven cotton, dyed cotton, embroidery floss, dyed wood. 5"x 20".

Monterey. 2012. Woven cotton, embroidery floss, beads, dyed wood. 2 1/2"x 19 1/2".

 ${\it Caminito~(La~Higienica)}.~2012.$  Woven cotton, dyed cotton, embroidery floss, dyed wood. 8"x 7 1/2".