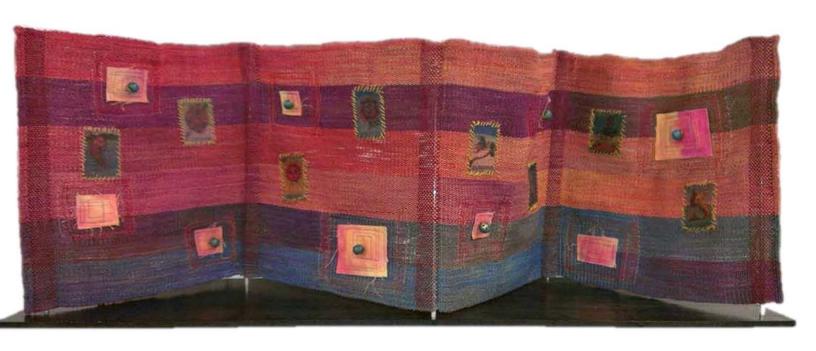

Color Leap (Bailarina). 2012. Woven cotton, dyed cotton, embroidery floss, dyed wood. 5"x 20".

Monterey. 2012. Woven cotton, embroidery floss, beads, dyed wood. 2 1/2"x 19 1/2".

 ${\it Caminito~(La~Higienica)}.~2012.$  Woven cotton, dyed cotton, embroidery floss, dyed wood. 8"x 7 1/2".