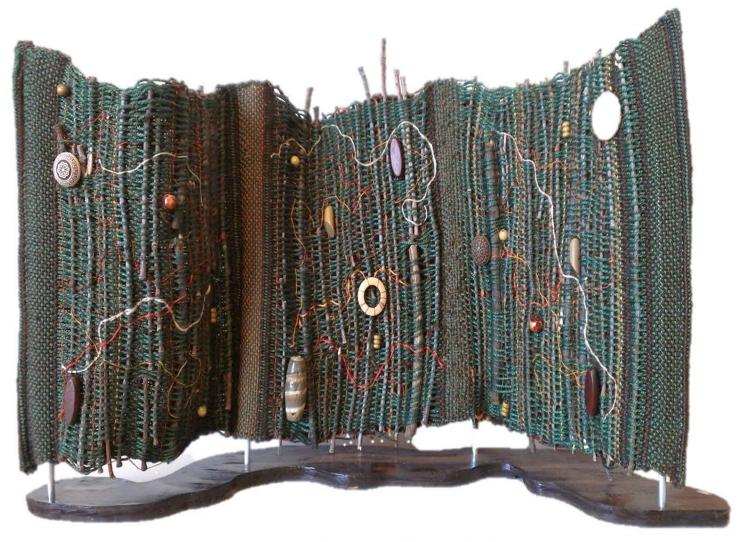

 ${\it Collections.~2012.}$  Woven cotton, seashells, feathers, embroidery floss, dyed wood. 25"x 8".

 $\label{eq:Dulces.2013.} Dulces.\ 2013.$  Woven cotton, dyed cotton, embroidery floss, dyed wood. 48"x 4".