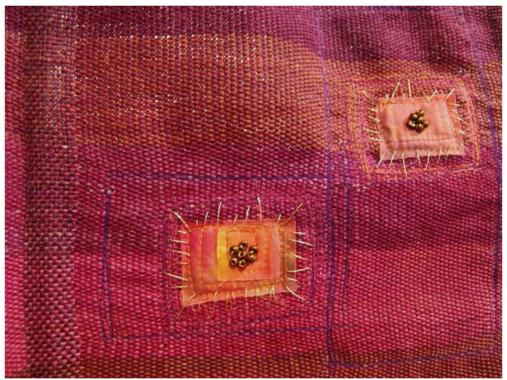

 ${\it Cotton~Candy~\&~Fireworks.~2013.}$  Woven cotton, dyed cotton, embroidery floss, dyed wood. 36 "x 5".

Sunset Loteria. 2013. Woven cotton, dyed cotton, embroidery floss, dyed wood. 32"x 8".

Watercolor Tangerines. 2013. Woven cotton, dyed cotton, embroidery floss, dyed wood. 55"x 8".