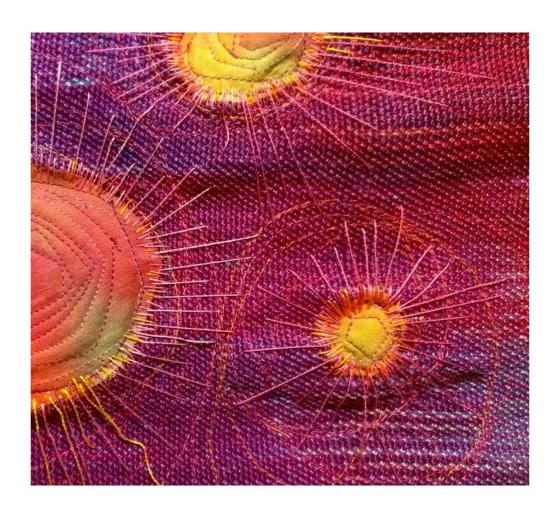

|            | <u>Title</u>             | <b>Media</b>     | Original Format                                                           |
|------------|--------------------------|------------------|---------------------------------------------------------------------------|
| Figure 1:  | Color Leap (Bailarina)   | Textile and Wood | Woven cotton, dyed cotton, embroidery floss, dyed wood. 5" x 20".         |
| Figure 2:  | Monterey                 | Textile and Wood | Woven cotton, embroidery floss, beads, dyed wood. 2 1/2" x 19 1/2".       |
| Figure 3:  | Caminito (La Higienica)  | Textile and Wood | Woven cotton, dyed cotton, embroidery floss, dyed wood. 8" x 7 1/2".      |
| Figure 4:  | Collections              | Textile and Wood | Woven cotton, seashells, feathers, embroidery floss, dyed wood. 25" x 8". |
| Figure 5:  | Dulce's                  | Textile and Wood | Woven cotton, dyed cotton, embroidery floss, dyed wood. 48" x 4".         |
| Figure 6:  | Cotton Candy & Fireworks | Textile and Wood | Woven cotton, dyed cotton, embroidery floss, dyed wood. 36" x 5".         |
| Figure 7:  | Sunset Loteria           | Textile and Wood | Woven cotton, dyed cotton, embroidery floss, dyed wood. 32" x 8".         |
| Figure 8:  | Watercolor Tangerines    | Textile and Wood | Woven cotton, dyed cotton, embroidery floss, dyed wood. 55" x 8".         |
| Figure 9:  | Yellow/Hielo             | Textile and Wood | Woven cotton, dyed cotton, embroidery floss, dyed wood. 19" x 6 1/2".     |
| Figure 10: | The Popsicle Stains      | Textile and Wood | Woven cotton, dyed cotton, embroidery floss, dyed wood. 18" x 7".         |

 ${\it Cotton~Candy~\&~Fireworks.~2013.}$  Woven cotton, dyed cotton, embroidery floss, dyed wood. 36 "x 5".

Sunset Loteria. 2013. Woven cotton, dyed cotton, embroidery floss, dyed wood. 32"x 8".

Watercolor Tangerines. 2013. Woven cotton, dyed cotton, embroidery floss, dyed wood. 55"x 8".