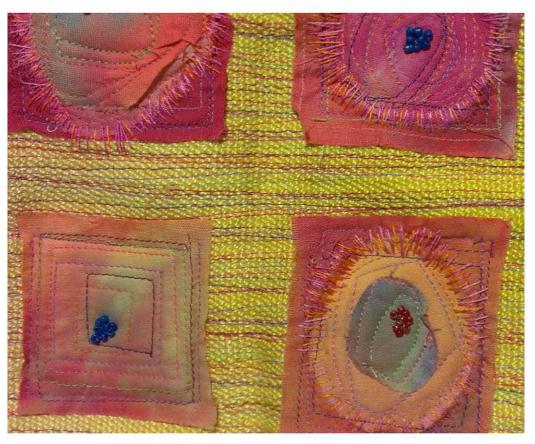

 ${\it Collections.~2012.}$  Woven cotton, seashells, feathers, embroidery floss, dyed wood. 25"x 8".

 $\label{eq:Dulces.2013.} Dulces.\ 2013.$  Woven cotton, dyed cotton, embroidery floss, dyed wood. 48"x 4".