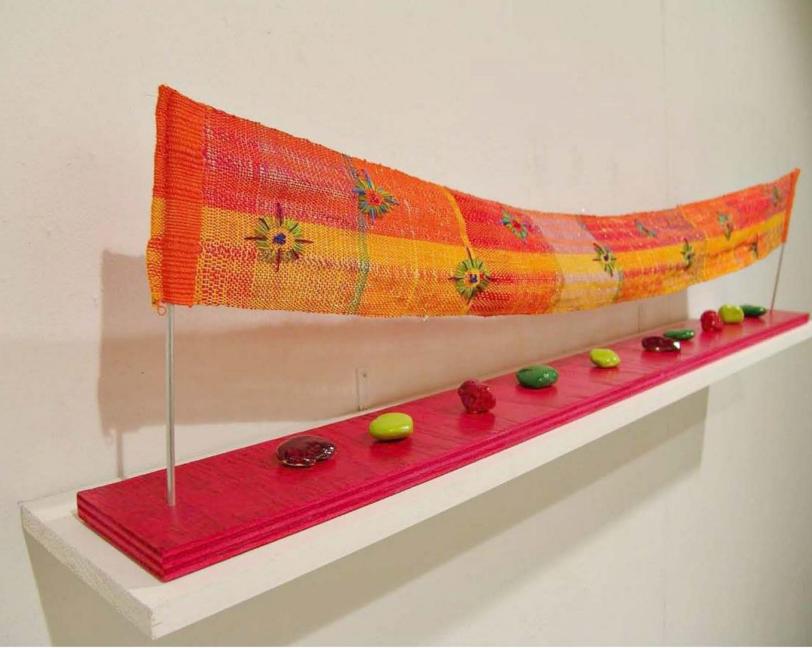

|            | <u>Title</u>             | <b>Media</b>     | Original Format                                                           |
|------------|--------------------------|------------------|---------------------------------------------------------------------------|
| Figure 1:  | Color Leap (Bailarina)   | Textile and Wood | Woven cotton, dyed cotton, embroidery floss, dyed wood. 5" x 20".         |
| Figure 2:  | Monterey                 | Textile and Wood | Woven cotton, embroidery floss, beads, dyed wood. 2 1/2" x 19 1/2".       |
| Figure 3:  | Caminito (La Higienica)  | Textile and Wood | Woven cotton, dyed cotton, embroidery floss, dyed wood. 8" x 7 1/2".      |
| Figure 4:  | Collections              | Textile and Wood | Woven cotton, seashells, feathers, embroidery floss, dyed wood. 25" x 8". |
| Figure 5:  | Dulce's                  | Textile and Wood | Woven cotton, dyed cotton, embroidery floss, dyed wood. 48" x 4".         |
| Figure 6:  | Cotton Candy & Fireworks | Textile and Wood | Woven cotton, dyed cotton, embroidery floss, dyed wood. 36" x 5".         |
| Figure 7:  | Sunset Loteria           | Textile and Wood | Woven cotton, dyed cotton, embroidery floss, dyed wood. 32" x 8".         |
| Figure 8:  | Watercolor Tangerines    | Textile and Wood | Woven cotton, dyed cotton, embroidery floss, dyed wood. 55" x 8".         |
| Figure 9:  | Yellow/Hielo             | Textile and Wood | Woven cotton, dyed cotton, embroidery floss, dyed wood. 19" x 6 1/2".     |
| Figure 10: | The Popsicle Stains      | Textile and Wood | Woven cotton, dyed cotton, embroidery floss, dyed wood. 18" x 7".         |

 ${\it Collections.~2012.}$  Woven cotton, seashells, feathers, embroidery floss, dyed wood. 25"x 8".

 $\label{eq:Dulces.2013.} Dulces.\ 2013.$  Woven cotton, dyed cotton, embroidery floss, dyed wood. 48"x 4".