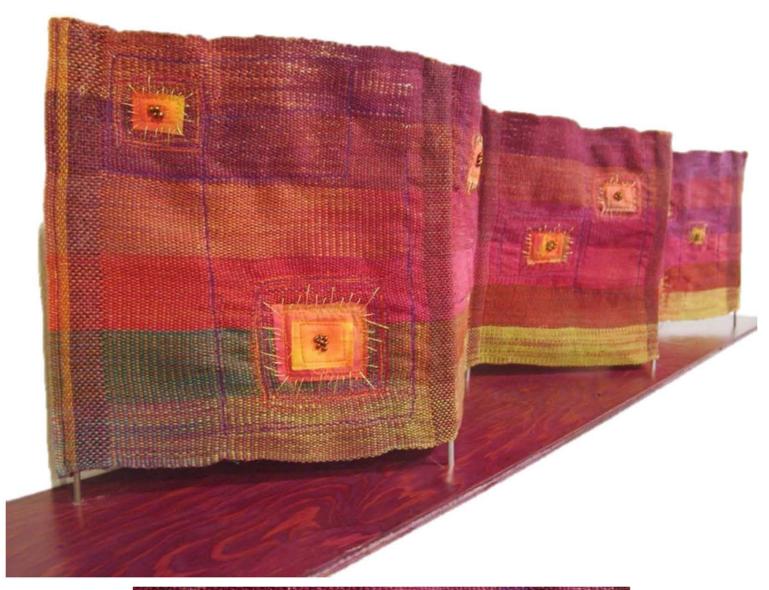

 ${\it Cotton~Candy~\&~Fireworks.~2013.}$  Woven cotton, dyed cotton, embroidery floss, dyed wood. 36 "x 5".

Sunset Loteria. 2013. Woven cotton, dyed cotton, embroidery floss, dyed wood. 32"x 8".

Watercolor Tangerines. 2013. Woven cotton, dyed cotton, embroidery floss, dyed wood. 55"x 8".