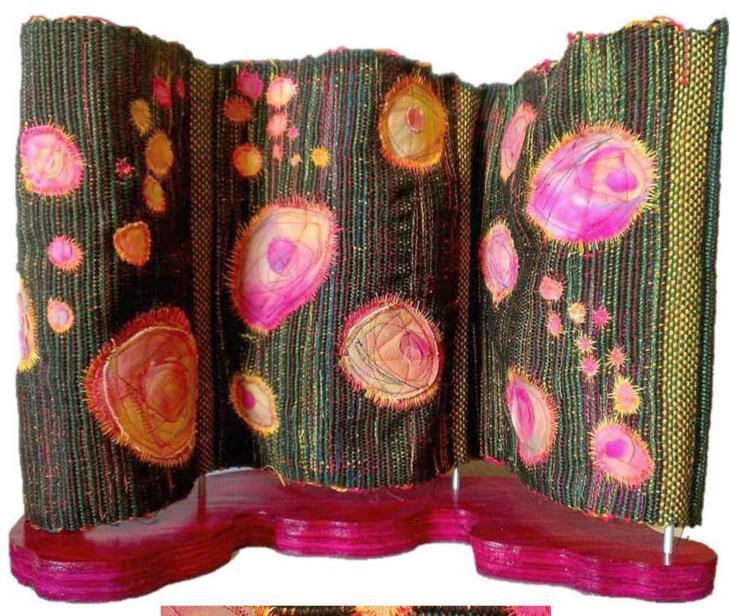

 ${\it Cotton~Candy~\&~Fireworks.~2013.}$  Woven cotton, dyed cotton, embroidery floss, dyed wood. 36 "x 5".

Sunset Loteria. 2013. Woven cotton, dyed cotton, embroidery floss, dyed wood. 32"x 8".

Watercolor Tangerines. 2013. Woven cotton, dyed cotton, embroidery floss, dyed wood. 55"x 8".