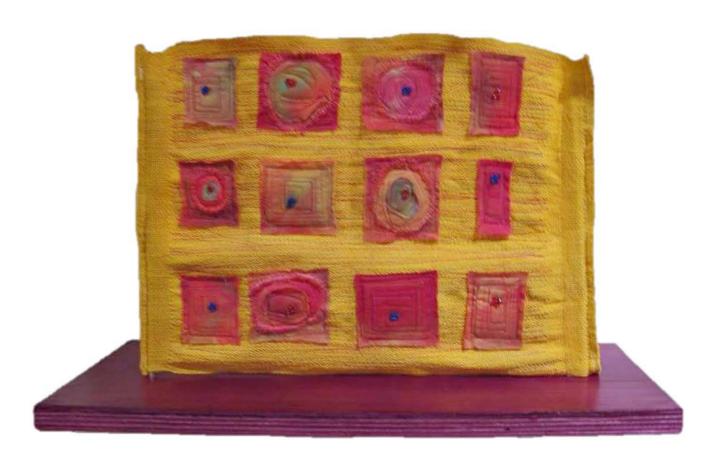

 ${\it Collections.~2012.}$  Woven cotton, seashells, feathers, embroidery floss, dyed wood. 25"x 8".

 $\label{eq:Dulces.2013.} Dulces.\ 2013.$  Woven cotton, dyed cotton, embroidery floss, dyed wood. 48"x 4".