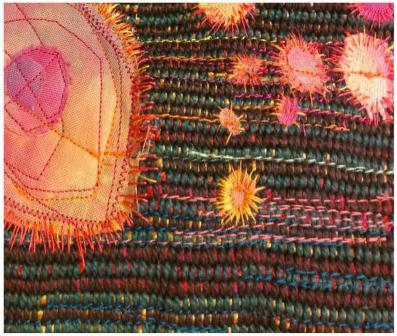

 ${\it Cotton~Candy~\&~Fireworks.~2013.}$  Woven cotton, dyed cotton, embroidery floss, dyed wood. 36 "x 5".

Sunset Loteria. 2013. Woven cotton, dyed cotton, embroidery floss, dyed wood. 32"x 8".

Watercolor Tangerines. 2013. Woven cotton, dyed cotton, embroidery floss, dyed wood. 55"x 8".