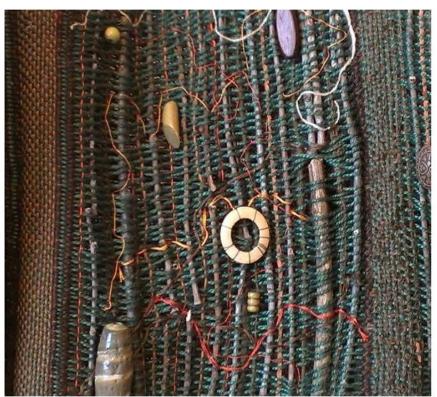

|            | <u>Title</u>             | <b>Media</b>     | Original Format                                                           |
|------------|--------------------------|------------------|---------------------------------------------------------------------------|
| Figure 1:  | Color Leap (Bailarina)   | Textile and Wood | Woven cotton, dyed cotton, embroidery floss, dyed wood. 5" x 20".         |
| Figure 2:  | Monterey                 | Textile and Wood | Woven cotton, embroidery floss, beads, dyed wood. 2 1/2" x 19 1/2".       |
| Figure 3:  | Caminito (La Higienica)  | Textile and Wood | Woven cotton, dyed cotton, embroidery floss, dyed wood. 8" x 7 1/2".      |
| Figure 4:  | Collections              | Textile and Wood | Woven cotton, seashells, feathers, embroidery floss, dyed wood. 25" x 8". |
| Figure 5:  | Dulce's                  | Textile and Wood | Woven cotton, dyed cotton, embroidery floss, dyed wood. 48" x 4".         |
| Figure 6:  | Cotton Candy & Fireworks | Textile and Wood | Woven cotton, dyed cotton, embroidery floss, dyed wood. 36" x 5".         |
| Figure 7:  | Sunset Loteria           | Textile and Wood | Woven cotton, dyed cotton, embroidery floss, dyed wood. 32" x 8".         |
| Figure 8:  | Watercolor Tangerines    | Textile and Wood | Woven cotton, dyed cotton, embroidery floss, dyed wood. 55" x 8".         |
| Figure 9:  | Yellow/Hielo             | Textile and Wood | Woven cotton, dyed cotton, embroidery floss, dyed wood. 19" x 6 1/2".     |
| Figure 10: | The Popsicle Stains      | Textile and Wood | Woven cotton, dyed cotton, embroidery floss, dyed wood. 18" x 7".         |

Color Leap (Bailarina). 2012. Woven cotton, dyed cotton, embroidery floss, dyed wood. 5"x 20".

Monterey. 2012. Woven cotton, embroidery floss, beads, dyed wood. 2 1/2"x 19 1/2".

 ${\it Caminito~(La~Higienica)}.~2012.$  Woven cotton, dyed cotton, embroidery floss, dyed wood. 8"x 7 1/2".