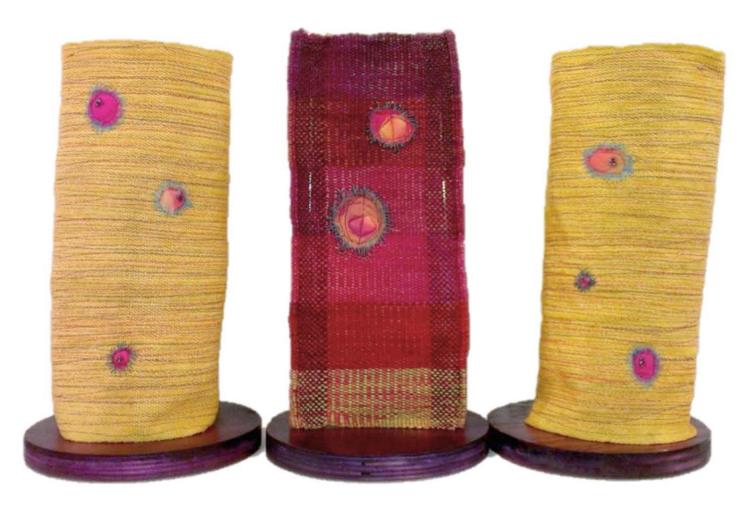

Color Leap (Bailarina). 2012. Woven cotton, dyed cotton, embroidery floss, dyed wood. 5"x 20".

Monterey. 2012. Woven cotton, embroidery floss, beads, dyed wood. 2 1/2"x 19 1/2".

 ${\it Caminito~(La~Higienica)}.~2012.$  Woven cotton, dyed cotton, embroidery floss, dyed wood. 8"x 7 1/2".