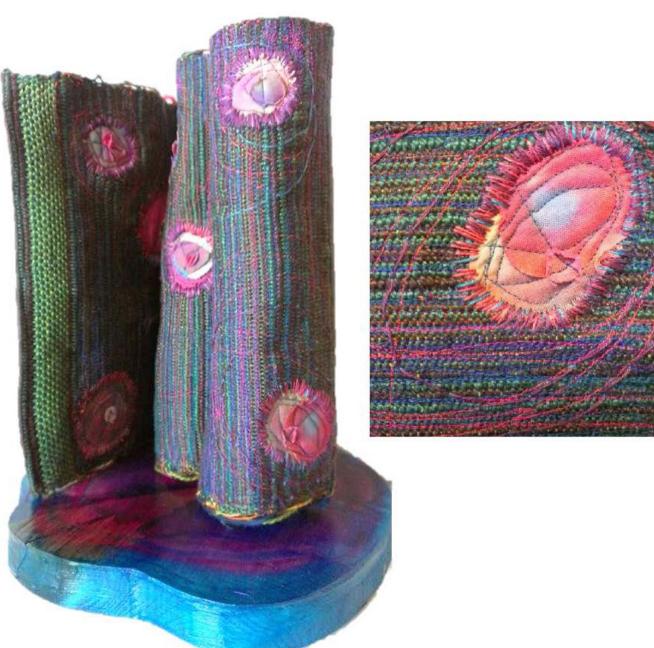

Color Leap (Bailarina). 2012. Woven cotton, dyed cotton, embroidery floss, dyed wood. 5"x 20".

Monterey. 2012. Woven cotton, embroidery floss, beads, dyed wood. 2 1/2"x 19 1/2".

 ${\it Caminito~(La~Higienica)}.~2012.$  Woven cotton, dyed cotton, embroidery floss, dyed wood. 8"x 7 1/2".