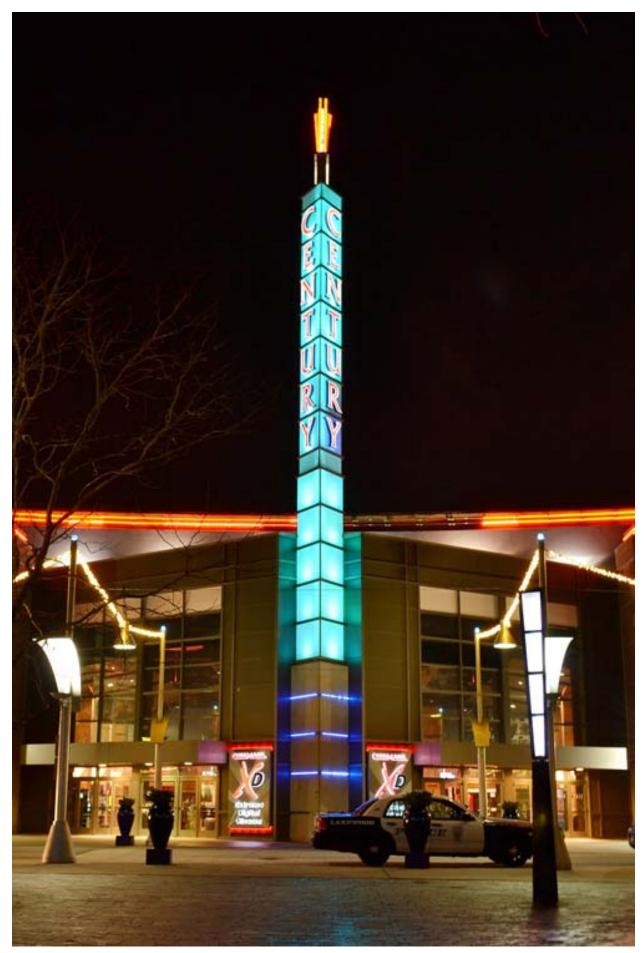

|           | <u>Title</u>                         | <u>Media</u> | Original format             |
|-----------|--------------------------------------|--------------|-----------------------------|
| Figure 1  | Regal Cinemas River Point Stadium 14 | Photo        | Ink on Canvas 20x30"        |
| Figure 2  | Metrolux 14 Theatres                 | Photo        | Ink on Canvas 20x30"        |
| Figure 3  | Twin Peaks 10 Movie Theatres         | Photo        | Ink on Canvas 20x30"        |
| Figure 4  | AMC Bowles Crossing 12               | Photo        | Ink on Canvas 20x30"        |
| Figure 5  | Cinebarre AMC                        | Photo        | Ink on Canvas 20x30"        |
| Figure 6  | Olde Town Stadium 14                 | Photo        | Ink on Canvas 20x30"        |
| Figure 7  | Century 16                           | Photo        | Ink on Canvas 20x30"        |
| Figure 8  | <b>Greeley Mall Movie Theatre</b>    | Photo        | Digital Inkjet Print 20x30" |
| Figure 9  | Cinemark Fort Collins                | Photo        | Digital Inkjet Print 20x30" |
| Figure 10 | Century Belmar                       | Photo        | Digital Inkjet Print 20x30" |

Figure 8: Greeley Mall Movie Theatre

Figure 9: Cinemark Fort Collins

Figure 10: Century Belmar