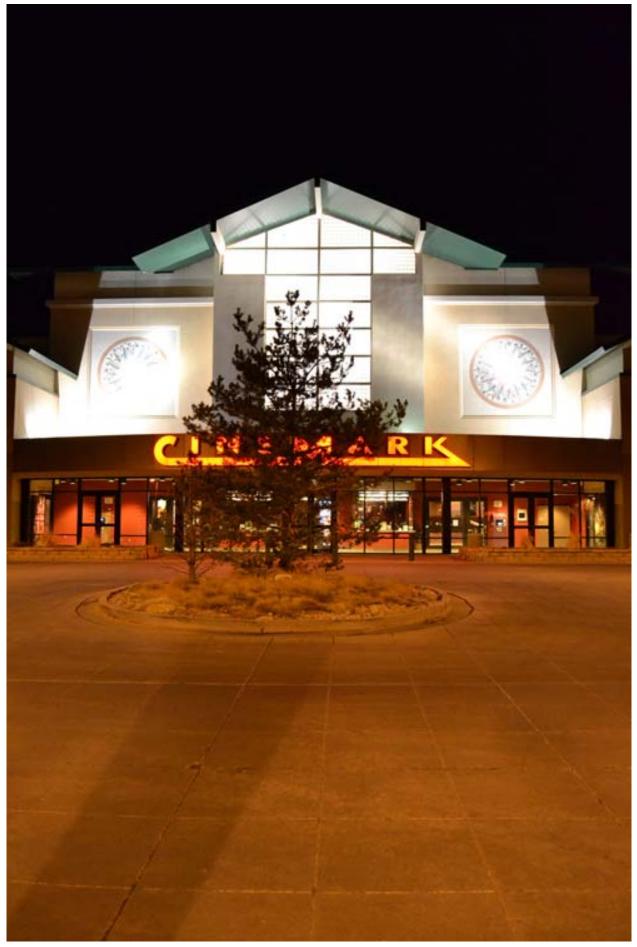

|           | <u>Title</u>                         | <u>Media</u> | Original format             |
|-----------|--------------------------------------|--------------|-----------------------------|
| Figure 1  | Regal Cinemas River Point Stadium 14 | Photo        | Ink on Canvas 20x30"        |
| Figure 2  | Metrolux 14 Theatres                 | Photo        | Ink on Canvas 20x30"        |
| Figure 3  | Twin Peaks 10 Movie Theatres         | Photo        | Ink on Canvas 20x30"        |
| Figure 4  | AMC Bowles Crossing 12               | Photo        | Ink on Canvas 20x30"        |
| Figure 5  | Cinebarre AMC                        | Photo        | Ink on Canvas 20x30"        |
| Figure 6  | Olde Town Stadium 14                 | Photo        | Ink on Canvas 20x30"        |
| Figure 7  | Century 16                           | Photo        | Ink on Canvas 20x30"        |
| Figure 8  | <b>Greeley Mall Movie Theatre</b>    | Photo        | Digital Inkjet Print 20x30" |
| Figure 9  | Cinemark Fort Collins                | Photo        | Digital Inkjet Print 20x30" |
| Figure 10 | Century Belmar                       | Photo        | Digital Inkjet Print 20x30" |

Figure 8: Greeley Mall Movie Theatre

Figure 9: Cinemark Fort Collins

Figure 10: Century Belmar