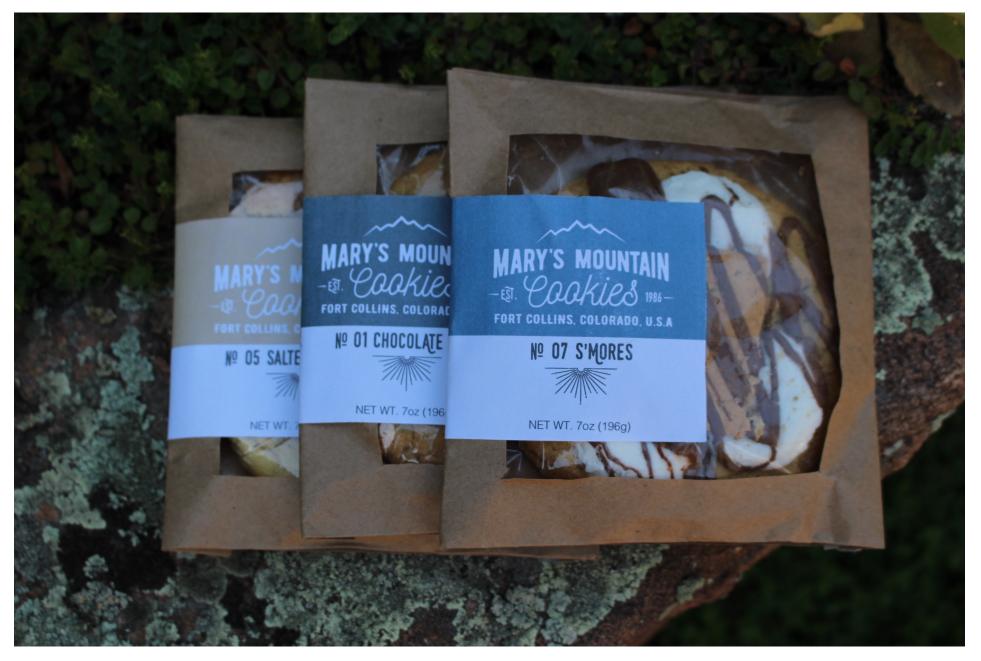

|            | Title                        | Media          | Original Format                                         |
|------------|------------------------------|----------------|---------------------------------------------------------|
| Figure 1:  | We All Share the Same Air    | Graphic Design | Poster, Illustrator, 11in x 17 in                       |
| Figure 2:  | Compost                      | Graphic Design | Poster, Photoshop, 11 in x 17 in                        |
| Figure 3:  | Telluride Bluegrass Festival | Graphic Design | Poster, Photoshop, 24in x 18 in                         |
| Figure 4:  | Ramble                       | Graphic Design | Mobile Application, Illustrator, AdobeXD                |
| Figure 5:  | Energy                       | Graphic Design | Poster, Photoshop, 11in x 17in                          |
| Figure 6:  | Urban Nightlife              | Graphic Design | Digital Illustration, Photoshop, 15in x 12in, 6in x 6in |
| Figure 7:  | Professor Snape              | Graphic Design | Digital Illustration, Illustrator, 12in x 15in          |
| Figure 8:  | Mary's Mountain Cookies      | Graphic Design | Packaging, Illustrator                                  |
| Figure 9:  | PBR Princess                 | Drawing        | Graphite and Marker, 5in x 7in                          |
| Figure 10: | Enchantress                  | Drawing        | Graphite, Pen and Colored Pencil, 18in x 24in           |

## Figure 4: Ramble

Figure 5: Energy

Figure 6: Urban Nightlife

Figure 7: Professor Snape

Figure 8: Mary's Mountain Cookies

Figure 9: PBR Princess

Figure 10: Enchantress