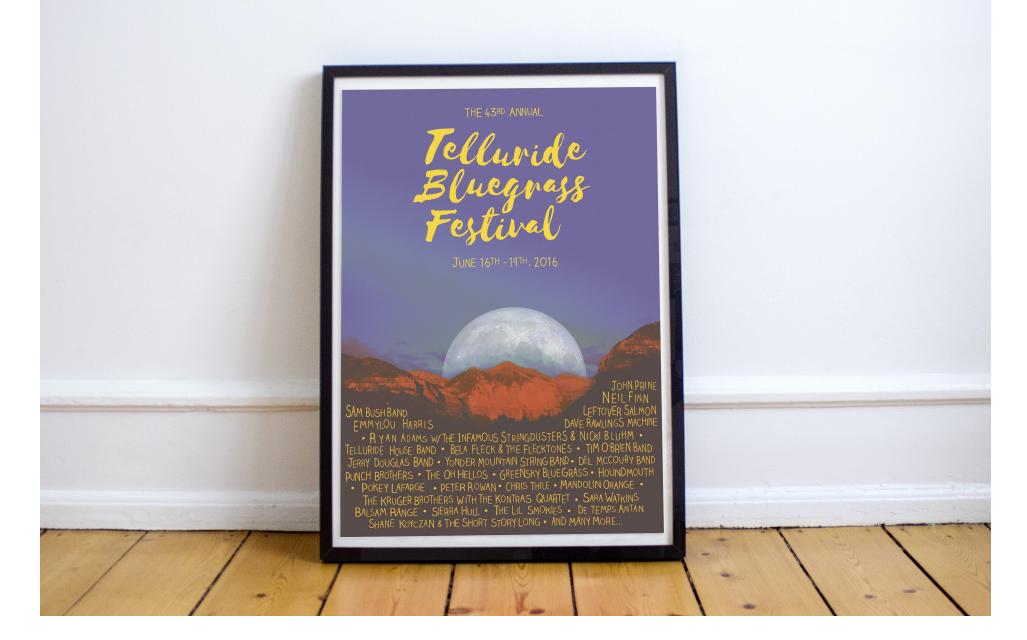

|            | Title                        | Media          | Original Format                                         |
|------------|------------------------------|----------------|---------------------------------------------------------|
| Figure 1:  | We All Share the Same Air    | Graphic Design | Poster, Illustrator, 11in x 17 in                       |
| Figure 2:  | Compost                      | Graphic Design | Poster, Photoshop, 11 in x 17 in                        |
| Figure 3:  | Telluride Bluegrass Festival | Graphic Design | Poster, Photoshop, 24in x 18 in                         |
| Figure 4:  | Ramble                       | Graphic Design | Mobile Application, Illustrator, AdobeXD                |
| Figure 5:  | Energy                       | Graphic Design | Poster, Photoshop, 11in x 17in                          |
| Figure 6:  | Urban Nightlife              | Graphic Design | Digital Illustration, Photoshop, 15in x 12in, 6in x 6in |
| Figure 7:  | Professor Snape              | Graphic Design | Digital Illustration, Illustrator, 12in x 15in          |
| Figure 8:  | Mary's Mountain Cookies      | Graphic Design | Packaging, Illustrator                                  |
| Figure 9:  | PBR Princess                 | Drawing        | Graphite and Marker, 5in x 7in                          |
| Figure 10: | Enchantress                  | Drawing        | Graphite, Pen and Colored Pencil, 18in x 24in           |

Figure 1: We All Share the Same Air

Figure 2: Compost

**Figure 3: Telluride Bluegrass** 