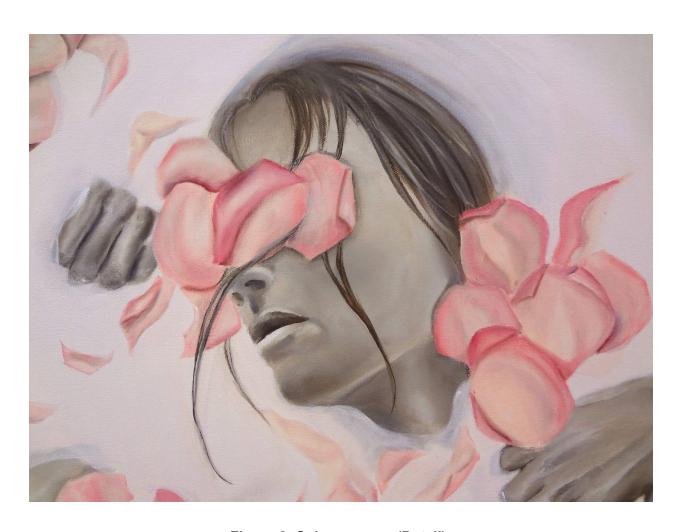

## <u>Title</u> <u>Original Format</u>

| Figure | 1: Submergence            | Oil on canvas, 36" x 27" |
|--------|---------------------------|--------------------------|
| Figure | 2: Submergence (Detail)   |                          |
| Figure | 3: Untitled-Male          | Oil on canvas, 27" x 22" |
| Figure | 4: Untitled-Male (Detail) |                          |
| Figure | 5: Burial                 | Oil on board, 36" x 32"  |
| Figure | 6: Burial (Detail)        |                          |
| Figure | 7: Untitled               | Oil on board, 60" x 36"  |
| Figure | 8: Innocence              | Oil on canvas, 30" x 24" |
| Figure | 9: Scars                  | Oil on board, 48" x 48"  |
| Figure | 10: The Intruder          | Oil on canvas, 30" x 30" |

Figure 1: Submergence

Figure 2: Submergence (Detail)

Figure 3: Untitled-Male

Figure 4: Untitled-Male (Detail)

Figure 5: Burial

Figure 6: Burial (Detail)

Figure 7: Untitled

Figure 8: Innocence