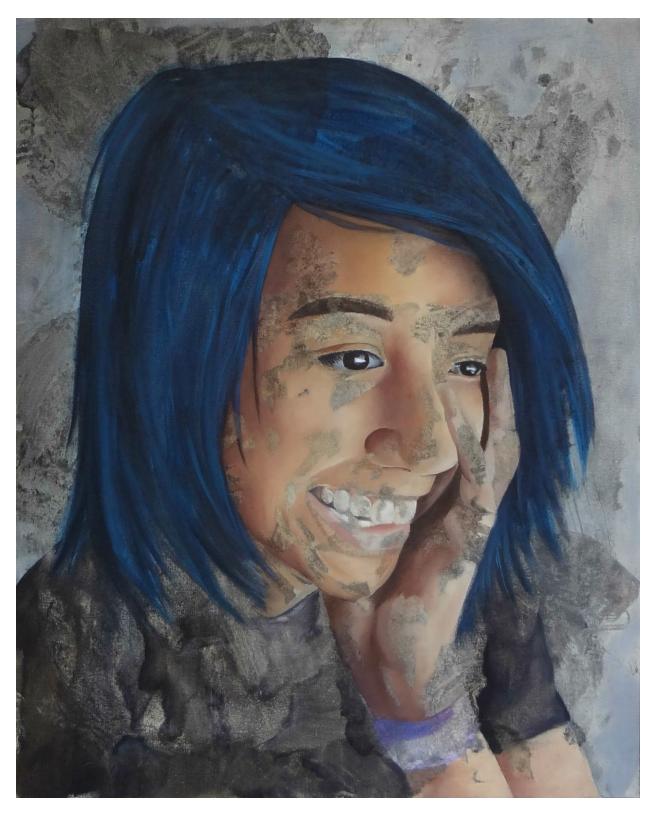

## <u>Title</u> <u>Original Format</u>

| Figure | 1: Submergence            | Oil on canvas, 36" x 27" |
|--------|---------------------------|--------------------------|
| Figure | 2: Submergence (Detail)   |                          |
| Figure | 3: Untitled-Male          | Oil on canvas, 27" x 22" |
| Figure | 4: Untitled-Male (Detail) |                          |
| Figure | 5: Burial                 | Oil on board, 36" x 32"  |
| Figure | 6: Burial (Detail)        |                          |
| Figure | 7: Untitled               | Oil on board, 60" x 36"  |
| Figure | 8: Innocence              | Oil on canvas, 30" x 24" |
| Figure | 9: Scars                  | Oil on board, 48" x 48"  |
| Figure | 10: The Intruder          | Oil on canvas, 30" x 30" |

Figure 1: Submergence

Figure 2: Submergence (Detail)

Figure 3: Untitled-Male

Figure 4: Untitled-Male (Detail)

Figure 5: Burial

Figure 6: Burial (Detail)

Figure 7: Untitled

Figure 8: Innocence