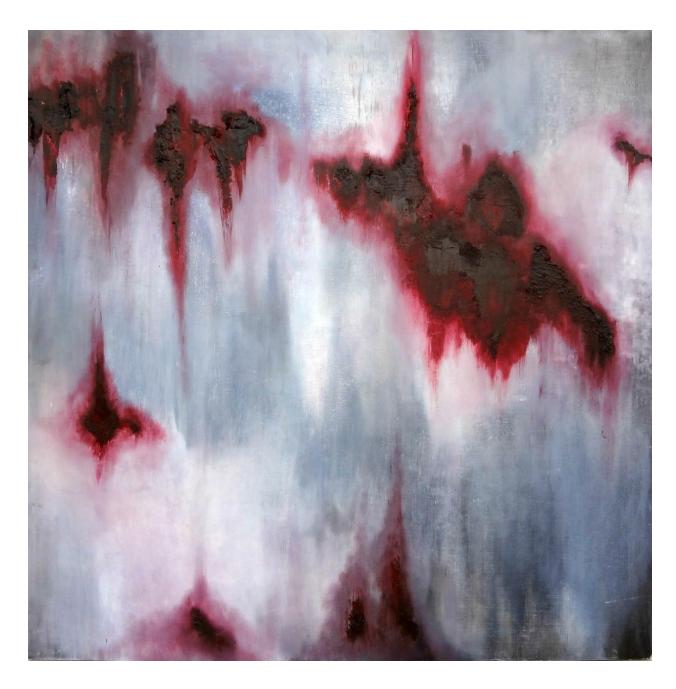

## <u>Title</u> <u>Original Format</u>

| Figure | 1: Submergence            | Oil on canvas, 36" x 27" |
|--------|---------------------------|--------------------------|
| Figure | 2: Submergence (Detail)   |                          |
| Figure | 3: Untitled-Male          | Oil on canvas, 27" x 22" |
| Figure | 4: Untitled-Male (Detail) |                          |
| Figure | 5: Burial                 | Oil on board, 36" x 32"  |
| Figure | 6: Burial (Detail)        |                          |
| Figure | 7: Untitled               | Oil on board, 60" x 36"  |
| Figure | 8: Innocence              | Oil on canvas, 30" x 24" |
| Figure | 9: Scars                  | Oil on board, 48" x 48"  |
| Figure | 10: The Intruder          | Oil on canvas, 30" x 30" |

Figure 9: Scars

Figure 10: The Intruder