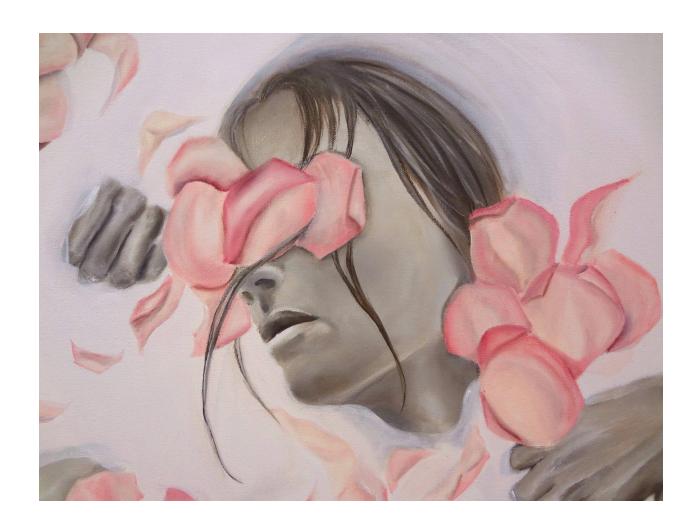

## <u>Title</u> <u>Original Format</u>

| Figure | 1: Submergence            | Oil on canvas, 36" x 27" |
|--------|---------------------------|--------------------------|
| Figure | 2: Submergence (Detail)   |                          |
| Figure | 3: Untitled-Male          | Oil on canvas, 27" x 22" |
| Figure | 4: Untitled-Male (Detail) |                          |
| Figure | 5: Burial                 | Oil on board, 36" x 32"  |
| Figure | 6: Burial (Detail)        |                          |
| Figure | 7: Untitled               | Oil on board, 60" x 36"  |
| Figure | 8: Innocence              | Oil on canvas, 30" x 24" |
| Figure | 9: Scars                  | Oil on board, 48" x 48"  |
| Figure | 10: The Intruder          | Oil on canvas, 30" x 30" |

Figure 1: Submergence

Figure 2: Submergence (Detail)

Figure 3: Untitled-Male

Figure 4: Untitled-Male (Detail)

Figure 5: Burial

Figure 6: Burial (Detail)

Figure 7: Untitled

Figure 8: Innocence