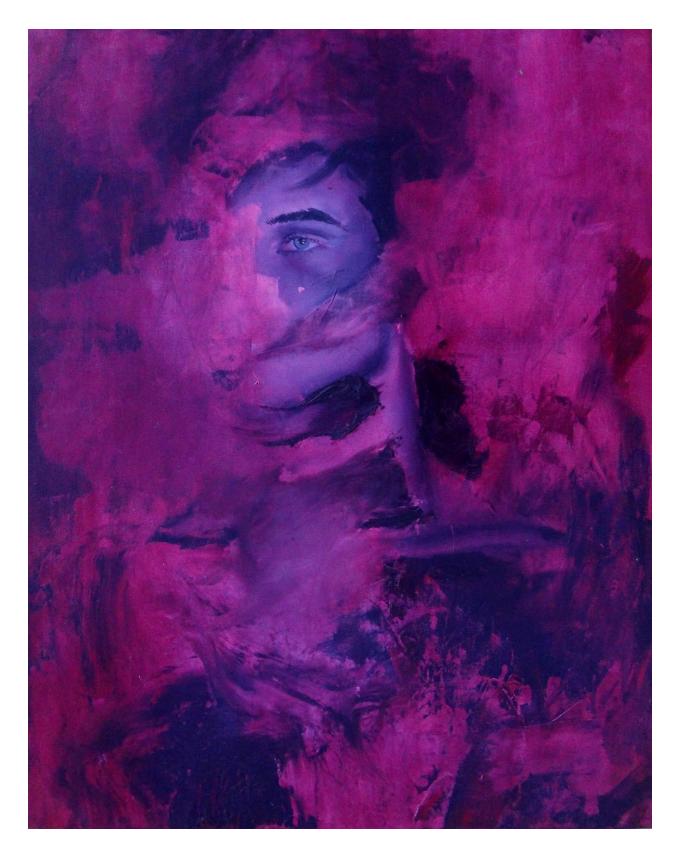

## <u>Title</u> <u>Original Format</u>

| Figure | 1: Submergence            | Oil on canvas, 36" x 27" |
|--------|---------------------------|--------------------------|
| Figure | 2: Submergence (Detail)   |                          |
| Figure | 3: Untitled-Male          | Oil on canvas, 27" x 22" |
| Figure | 4: Untitled-Male (Detail) |                          |
| Figure | 5: Burial                 | Oil on board, 36" x 32"  |
| Figure | 6: Burial (Detail)        |                          |
| Figure | 7: Untitled               | Oil on board, 60" x 36"  |
| Figure | 8: Innocence              | Oil on canvas, 30" x 24" |
| Figure | 9: Scars                  | Oil on board, 48" x 48"  |
| Figure | 10: The Intruder          | Oil on canvas, 30" x 30" |

Figure 1: Submergence

Figure 2: Submergence (Detail)

Figure 3: Untitled-Male

Figure 4: Untitled-Male (Detail)

Figure 5: Burial

Figure 6: Burial (Detail)

Figure 7: Untitled

Figure 8: Innocence