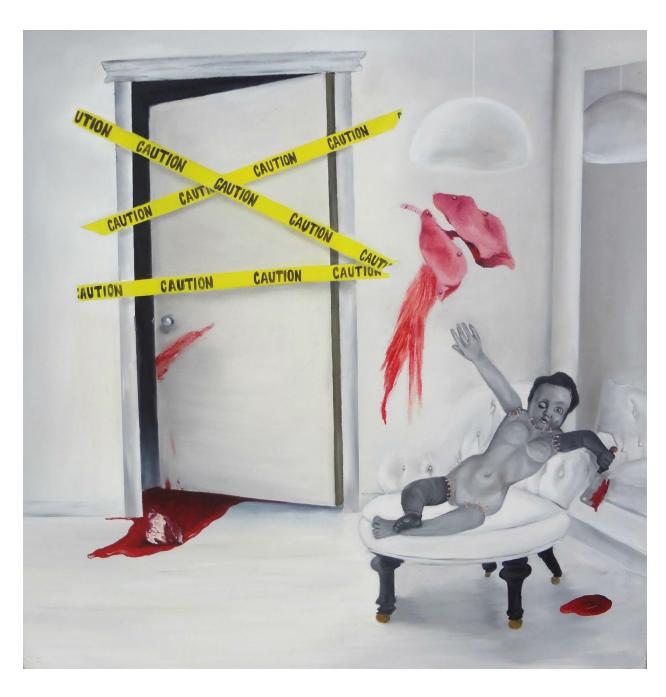

## <u>Title</u> <u>Original Format</u>

| Figure | 1: Submergence            | Oil on canvas, 36" x 27" |
|--------|---------------------------|--------------------------|
| Figure | 2: Submergence (Detail)   |                          |
| Figure | 3: Untitled-Male          | Oil on canvas, 27" x 22" |
| Figure | 4: Untitled-Male (Detail) |                          |
| Figure | 5: Burial                 | Oil on board, 36" x 32"  |
| Figure | 6: Burial (Detail)        |                          |
| Figure | 7: Untitled               | Oil on board, 60" x 36"  |
| Figure | 8: Innocence              | Oil on canvas, 30" x 24" |
| Figure | 9: Scars                  | Oil on board, 48" x 48"  |
| Figure | 10: The Intruder          | Oil on canvas, 30" x 30" |

Figure 9: Scars

Figure 10: The Intruder