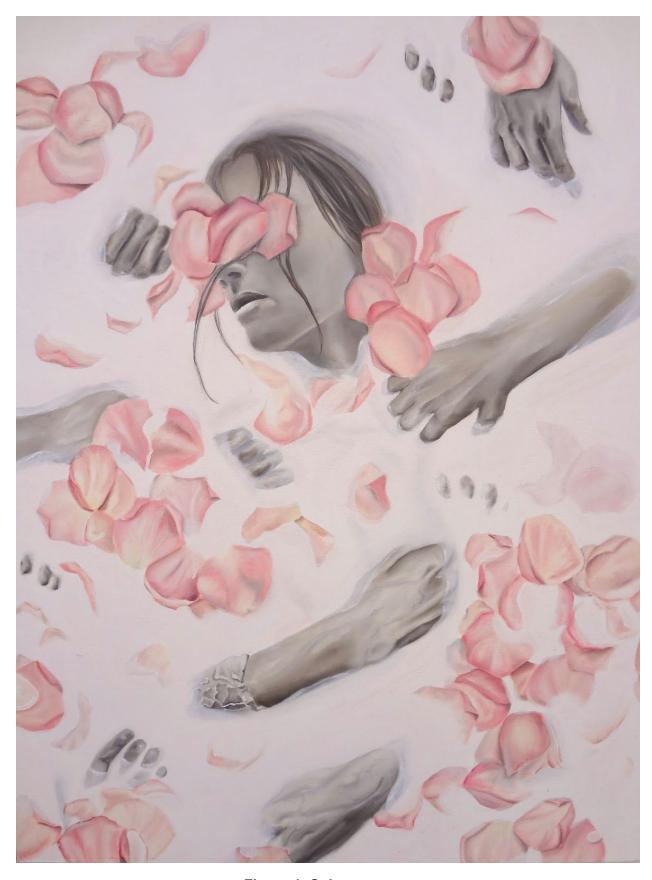

## <u>Title</u> <u>Original Format</u>

| Figure | 1: Submergence            | Oil on canvas, 36" x 27" |
|--------|---------------------------|--------------------------|
| Figure | 2: Submergence (Detail)   |                          |
| Figure | 3: Untitled-Male          | Oil on canvas, 27" x 22" |
| Figure | 4: Untitled-Male (Detail) |                          |
| Figure | 5: Burial                 | Oil on board, 36" x 32"  |
| Figure | 6: Burial (Detail)        |                          |
| Figure | 7: Untitled               | Oil on board, 60" x 36"  |
| Figure | 8: Innocence              | Oil on canvas, 30" x 24" |
| Figure | 9: Scars                  | Oil on board, 48" x 48"  |
| Figure | 10: The Intruder          | Oil on canvas, 30" x 30" |

Figure 1: Submergence

Figure 2: Submergence (Detail)

Figure 3: Untitled-Male

Figure 4: Untitled-Male (Detail)

Figure 5: Burial

Figure 6: Burial (Detail)

Figure 7: Untitled

Figure 8: Innocence