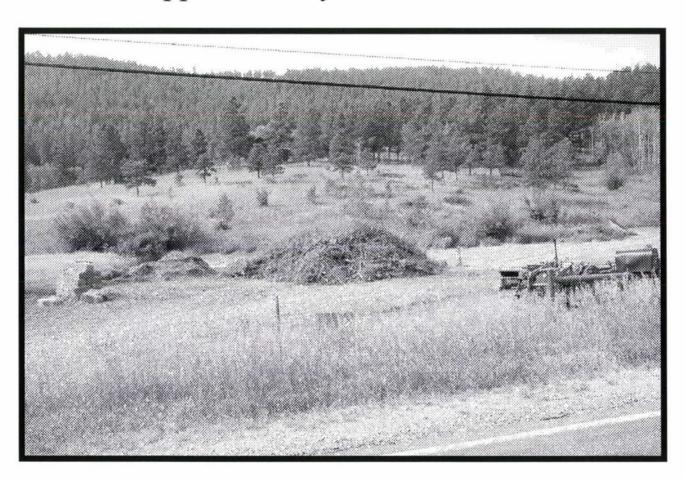

## Projects -- completed and pending to date

| Community Collection Sites    | Status      | Amount           | Cost        | In-kind     |
|-------------------------------|-------------|------------------|-------------|-------------|
| Rist Canyon                   | Closed      | 2000 cubic yards | \$2850.00   | \$23,360.00 |
| Cedar Park/Springs            | Closed      | 2500 cubic yards | \$2850.00   | \$29,200.00 |
| Estes Park                    | On-going    | 2000 cubic yards | \$5000.00   | \$23,360.00 |
| Total                         |             | 6500 cubic yards | \$10,700    | \$75,920.00 |
| 50/50 Cost Share with Landown | <u>iers</u> |                  |             |             |
| 12 Landowners signed          | contracts   |                  |             |             |
| 12 Completed                  |             |                  | \$7395.25   | \$7395.25   |
| Total                         |             |                  | \$7395.25   | \$7395.25   |
| Community Projects            |             |                  |             |             |
| Windcliff Estates (1)         | Complete    | 50/50 Cost Share | \$3275.00   | \$3275.00   |
| Windcliff Estates(2)          | Complete    | 50/50 Cost Share | \$1609.78   | \$1609.78   |
| Thunder Mountain              | Complete    | 50/50 Cost Share | \$2000.00   | \$2000.00   |
| Little Valley                 | Complete    |                  | \$5000.00   | \$20194.00  |
| Horsetooth MP                 | Complete    | 50/50 Cost Share | \$15000.00  | \$15,000.00 |
| Pinewood Springs              | Complete    |                  | \$2500.00   | \$2500.00   |
| Meadowdale Hills              | Complete    |                  | \$0.00      | \$1401.60   |
| Land Moon Ranch               | On-going    | 50/50 Cost Share | \$2000.00   | \$2000.00   |
| Total                         |             |                  | \$31,384.78 | \$47980.38  |

## Community Burn Piles

| Total           |          | 22 000 cubic yards | \$4000.00 | \$256,960,00 |
|-----------------|----------|--------------------|-----------|--------------|
| Big Elk Meadows | On-going | 3000 cubic yards   | \$1000.00 | \$35,040.00  |
| Livermore       | On-going | 1500 cubic yards   | \$1000.00 | \$17520.00   |
| Crystal lakes   | On-going | 14000cubic yards   | \$1000.00 | \$163,520.00 |
| Glacier View    | On-going | 3500 cubic yards   | \$1000.00 | \$40,880.00  |