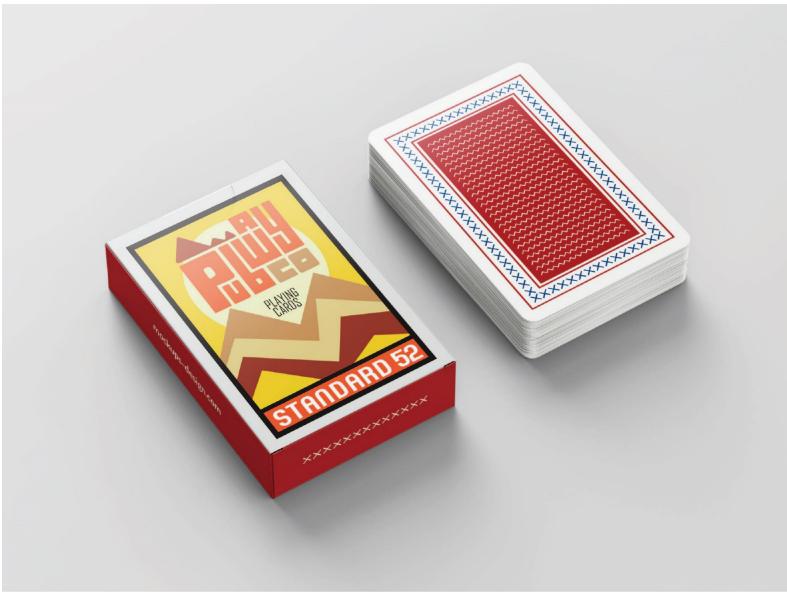

| <br>Title |                                     | Original Format             |  |
|-----------|-------------------------------------|-----------------------------|--|
| Figure    | 1. Dubuch Treip Long (color DSM()   | Illustrator 9 E in v 11 in  |  |
| U         | 1: Pubway Train Logo (color, B&W)   | Illustrator, 8.5 in x 11 in |  |
| Figure    | 2: Pubway Train Daily Deals Posters | Illustrator, 11 in x 17 in  |  |
| Figure    | 3: Pubway Train Playing Cards       | Illustrator, 8.5 in x 11 in |  |
| Figure    | 4: Pubway Train Coasters            | Illustrator, 8.5 in x 11 in |  |

Figure 1: Pubway Train Logo (color, B&W)

Figure 2: Pubway Train Daily Deals Poster

Figure 3: Pubway Train Playing Cards

Figure 4: Pubway Train Coasters