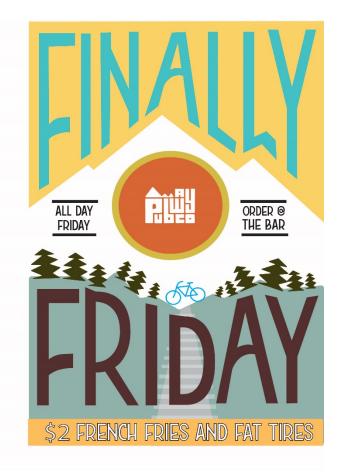

| <br>Title |                                     | Original Format             |  |
|-----------|-------------------------------------|-----------------------------|--|
| Figure    | 1. Dubuch Treip Long (color DSM()   | Illustrator 9 E in v 11 in  |  |
| U         | 1: Pubway Train Logo (color, B&W)   | Illustrator, 8.5 in x 11 in |  |
| Figure    | 2: Pubway Train Daily Deals Posters | Illustrator, 11 in x 17 in  |  |
| Figure    | 3: Pubway Train Playing Cards       | Illustrator, 8.5 in x 11 in |  |
| Figure    | 4: Pubway Train Coasters            | Illustrator, 8.5 in x 11 in |  |

Figure 1: Pubway Train Logo (color, B&W)

Figure 2: Pubway Train Daily Deals Poster

Figure 3: Pubway Train Playing Cards

Figure 4: Pubway Train Coasters