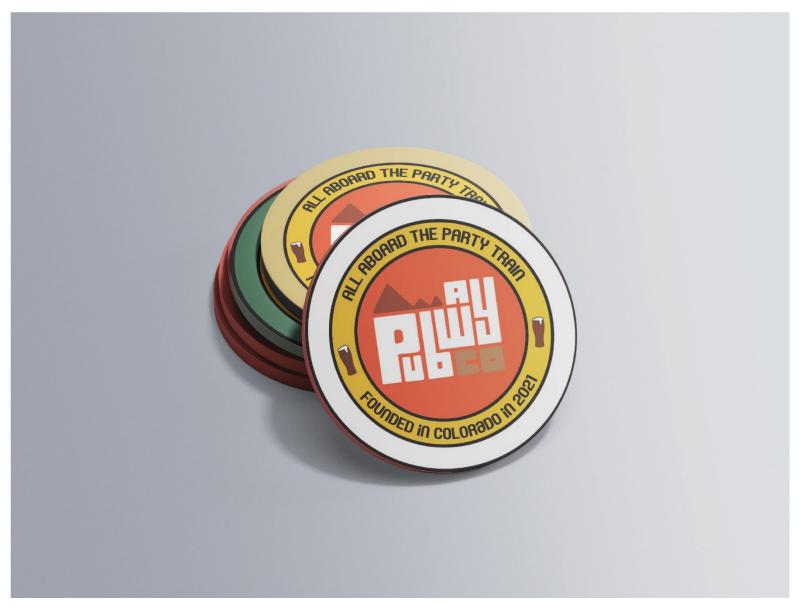

| <br>Title |                                     | Original Format             |  |
|-----------|-------------------------------------|-----------------------------|--|
| Figure    | 1. Dubuch Treip Long (color DSM()   | Illustrator 9 E in v 11 in  |  |
| U         | 1: Pubway Train Logo (color, B&W)   | Illustrator, 8.5 in x 11 in |  |
| Figure    | 2: Pubway Train Daily Deals Posters | Illustrator, 11 in x 17 in  |  |
| Figure    | 3: Pubway Train Playing Cards       | Illustrator, 8.5 in x 11 in |  |
| Figure    | 4: Pubway Train Coasters            | Illustrator, 8.5 in x 11 in |  |

Figure 1: Pubway Train Logo (color, B&W)

Figure 2: Pubway Train Daily Deals Poster

Figure 3: Pubway Train Playing Cards

Figure 4: Pubway Train Coasters