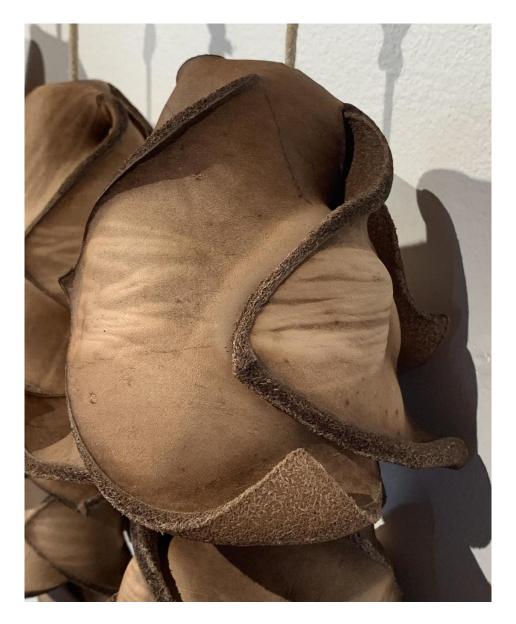

| Figure 1: Scaled Leather Garland | Veg Tan Leather, Thread, 2'x3'x5'       |
|----------------------------------|-----------------------------------------|
| Figure 2: Scaled Leather Garland | Veg Tan Leather, Thread, 2'x3'x5'       |
| Figure 3: Scaled Leather Garland | Veg Tan Leather, Thread, 2'x3'x5'       |
| Figure 4: Flesh Roses            | Veg Tan Leather, Twine, Brass. 2'x2'x2' |
| Figure 5: Flesh Roses            | Veg Tan Leather, Twine, Brass. 2'x2'x2' |
| Figure 6: Flesh Roses            | Veg Tan Leather, Twine, Brass. 2'x2'x2' |
| Figure 7: Flesh Roses            | Veg Tan Leather, Twine, Brass. 2'x2'x2' |
| Figure 8: Skin Chimes            | Veg Tan Leather, Rope, 2.5'x3'x6"       |
| Figure 9: Skin Chimes            | Veg Tan Leather, Rope, 2.5'x3'x6"       |
| Figure 10: Skin Chimes           | Veg Tan Leather, Rope, 2.5'x3'x6"       |
| Figure 11: Skin Chimes           | Veg Tan Leather, Rope, 2.5'x3'x6"       |
| Figure 12: Match                 | Leather, Thread, Match 3'x 1'x6"        |
| Figure 13: Match                 | Leather, Thread, Match 3'x 1'x6"        |
| Figure 14: Match                 | Leather, Thread, Match 3'x 1'x6"        |
|                                  |                                         |

Figure 7: Flesh Roses

Figure 8: Skin Chimes

Figure 9: Skin Chimes

Figure 10: Skin Chimes

Figure 11: Skin Chimes

Figure 12: Match

Figure 13: Match

Figure 14: Match