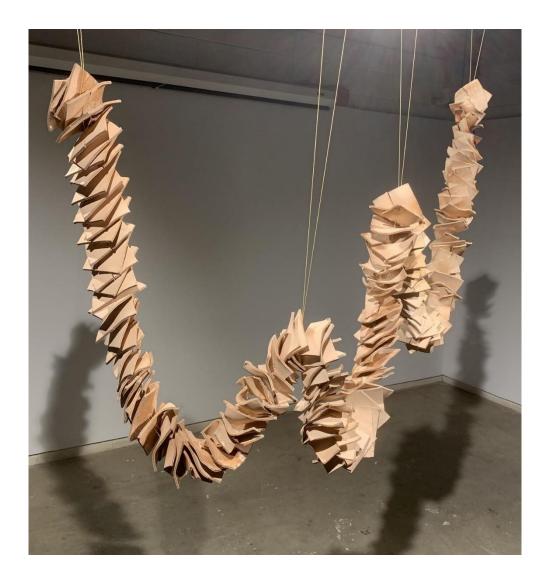

| Figure 1: Scaled Leather Garland | Veg Tan Leather, Thread, 2'x3'x5'       |
|----------------------------------|-----------------------------------------|
| Figure 2: Scaled Leather Garland | Veg Tan Leather, Thread, 2'x3'x5'       |
| Figure 3: Scaled Leather Garland | Veg Tan Leather, Thread, 2'x3'x5'       |
| Figure 4: Flesh Roses            | Veg Tan Leather, Twine, Brass. 2'x2'x2' |
| Figure 5: Flesh Roses            | Veg Tan Leather, Twine, Brass. 2'x2'x2' |
| Figure 6: Flesh Roses            | Veg Tan Leather, Twine, Brass. 2'x2'x2' |
| Figure 7: Flesh Roses            | Veg Tan Leather, Twine, Brass. 2'x2'x2' |
| Figure 8: Skin Chimes            | Veg Tan Leather, Rope, 2.5'x3'x6"       |
| Figure 9: Skin Chimes            | Veg Tan Leather, Rope, 2.5'x3'x6"       |
| Figure 10: Skin Chimes           | Veg Tan Leather, Rope, 2.5'x3'x6"       |
| Figure 11: Skin Chimes           | Veg Tan Leather, Rope, 2.5'x3'x6"       |
| Figure 12: Match                 | Leather, Thread, Match 3'x 1'x6"        |
| Figure 13: Match                 | Leather, Thread, Match 3'x 1'x6"        |
| Figure 14: Match                 | Leather, Thread, Match 3'x 1'x6"        |
|                                  |                                         |

**Original Format** 

Title

Figure 1: Scaled Leather Garland

Figure 2: Scaled Leather Garland

Figure 3: Scaled Leather Garland

Figure 4: Flesh Roses

Figure 5: Flesh Roses

Figure 6: Flesh Roses