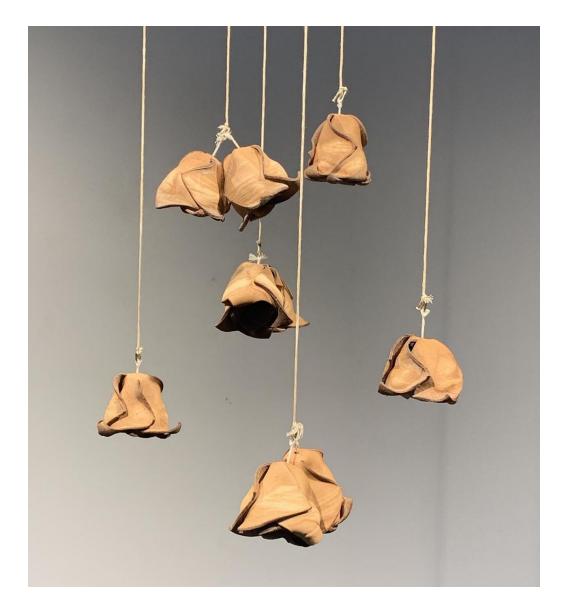

| Figure 1: Scaled Leather Garland | Veg Tan Leather, Thread, 2'x3'x5'       |
|----------------------------------|-----------------------------------------|
| Figure 2: Scaled Leather Garland | Veg Tan Leather, Thread, 2'x3'x5'       |
| Figure 3: Scaled Leather Garland | Veg Tan Leather, Thread, 2'x3'x5'       |
| Figure 4: Flesh Roses            | Veg Tan Leather, Twine, Brass. 2'x2'x2' |
| Figure 5: Flesh Roses            | Veg Tan Leather, Twine, Brass. 2'x2'x2' |
| Figure 6: Flesh Roses            | Veg Tan Leather, Twine, Brass. 2'x2'x2' |
| Figure 7: Flesh Roses            | Veg Tan Leather, Twine, Brass. 2'x2'x2' |
| Figure 8: Skin Chimes            | Veg Tan Leather, Rope, 2.5'x3'x6"       |
| Figure 9: Skin Chimes            | Veg Tan Leather, Rope, 2.5'x3'x6"       |
| Figure 10: Skin Chimes           | Veg Tan Leather, Rope, 2.5'x3'x6"       |
| Figure 11: Skin Chimes           | Veg Tan Leather, Rope, 2.5'x3'x6"       |
| Figure 12: Match                 | Leather, Thread, Match 3'x 1'x6"        |
| Figure 13: Match                 | Leather, Thread, Match 3'x 1'x6"        |
| Figure 14: Match                 | Leather, Thread, Match 3'x 1'x6"        |
|                                  |                                         |

Figure 7: Flesh Roses

Figure 8: Skin Chimes

Figure 9: Skin Chimes

Figure 10: Skin Chimes

Figure 11: Skin Chimes

Figure 12: Match

Figure 13: Match

Figure 14: Match