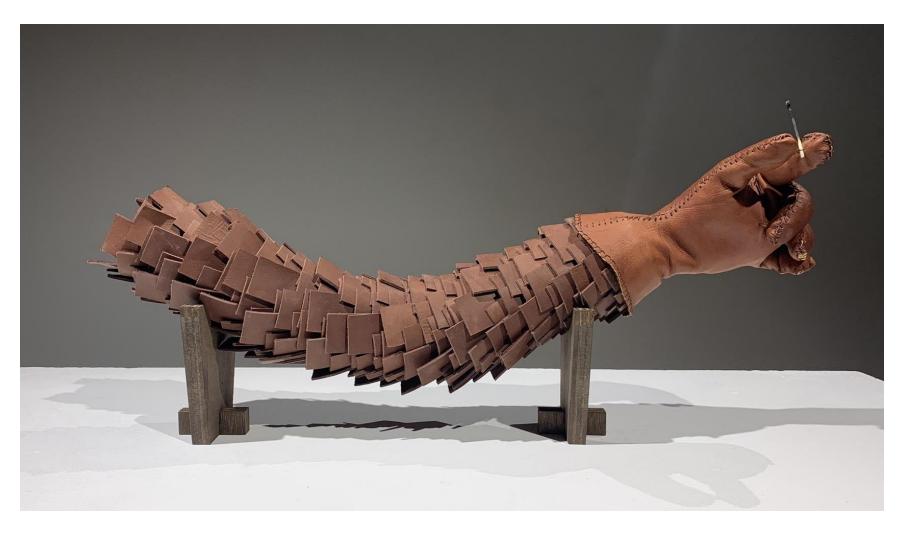

| Figure 1: Scaled Leather Garland | Veg Tan Leather, Thread, 2'x3'x5'       |
|----------------------------------|-----------------------------------------|
| Figure 2: Scaled Leather Garland | Veg Tan Leather, Thread, 2'x3'x5'       |
| Figure 3: Scaled Leather Garland | Veg Tan Leather, Thread, 2'x3'x5'       |
| Figure 4: Flesh Roses            | Veg Tan Leather, Twine, Brass. 2'x2'x2' |
| Figure 5: Flesh Roses            | Veg Tan Leather, Twine, Brass. 2'x2'x2' |
| Figure 6: Flesh Roses            | Veg Tan Leather, Twine, Brass. 2'x2'x2' |
| Figure 7: Flesh Roses            | Veg Tan Leather, Twine, Brass. 2'x2'x2' |
| Figure 8: Skin Chimes            | Veg Tan Leather, Rope, 2.5'x3'x6"       |
| Figure 9: Skin Chimes            | Veg Tan Leather, Rope, 2.5'x3'x6"       |
| Figure 10: Skin Chimes           | Veg Tan Leather, Rope, 2.5'x3'x6"       |
| Figure 11: Skin Chimes           | Veg Tan Leather, Rope, 2.5'x3'x6"       |
| Figure 12: Match                 | Leather, Thread, Match 3'x 1'x6"        |
| Figure 13: Match                 | Leather, Thread, Match 3'x 1'x6"        |
| Figure 14: Match                 | Leather, Thread, Match 3'x 1'x6"        |
|                                  |                                         |

Figure 7: Flesh Roses

Figure 8: Skin Chimes

Figure 9: Skin Chimes

Figure 10: Skin Chimes

Figure 11: Skin Chimes

Figure 12: Match

Figure 13: Match

Figure 14: Match