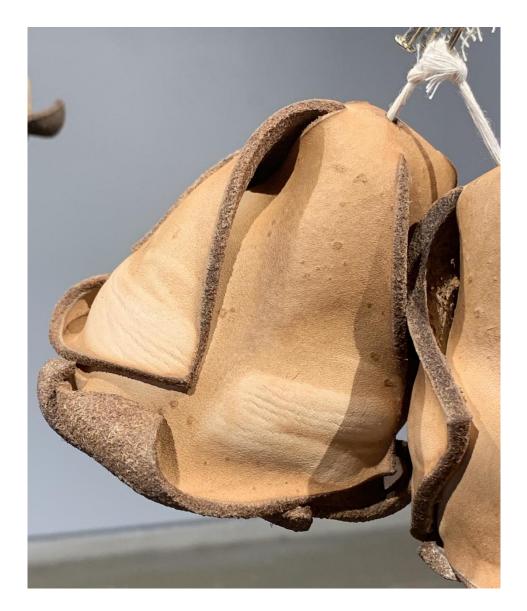

| Figure 1: Scaled Leather Garland | Veg Tan Leather, Thread, 2'x3'x5'       |
|----------------------------------|-----------------------------------------|
| Figure 2: Scaled Leather Garland | Veg Tan Leather, Thread, 2'x3'x5'       |
| Figure 3: Scaled Leather Garland | Veg Tan Leather, Thread, 2'x3'x5'       |
| Figure 4: Flesh Roses            | Veg Tan Leather, Twine, Brass. 2'x2'x2' |
| Figure 5: Flesh Roses            | Veg Tan Leather, Twine, Brass. 2'x2'x2' |
| Figure 6: Flesh Roses            | Veg Tan Leather, Twine, Brass. 2'x2'x2' |
| Figure 7: Flesh Roses            | Veg Tan Leather, Twine, Brass. 2'x2'x2' |
| Figure 8: Skin Chimes            | Veg Tan Leather, Rope, 2.5'x3'x6"       |
| Figure 9: Skin Chimes            | Veg Tan Leather, Rope, 2.5'x3'x6"       |
| Figure 10: Skin Chimes           | Veg Tan Leather, Rope, 2.5'x3'x6"       |
| Figure 11: Skin Chimes           | Veg Tan Leather, Rope, 2.5'x3'x6"       |
| Figure 12: Match                 | Leather, Thread, Match 3'x 1'x6"        |
| Figure 13: Match                 | Leather, Thread, Match 3'x 1'x6"        |
| Figure 14: Match                 | Leather, Thread, Match 3'x 1'x6"        |
|                                  |                                         |

Figure 7: Flesh Roses

Figure 8: Skin Chimes

Figure 9: Skin Chimes

Figure 10: Skin Chimes

Figure 11: Skin Chimes

Figure 12: Match

Figure 13: Match

Figure 14: Match