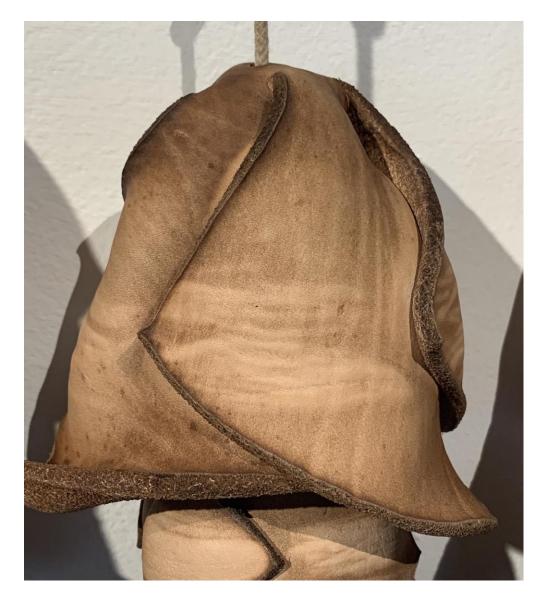

| Figure 1: Scaled Leather Garland | Veg Tan Leather, Thread, 2'x3'x5'       |
|----------------------------------|-----------------------------------------|
| Figure 2: Scaled Leather Garland | Veg Tan Leather, Thread, 2'x3'x5'       |
| Figure 3: Scaled Leather Garland | Veg Tan Leather, Thread, 2'x3'x5'       |
| Figure 4: Flesh Roses            | Veg Tan Leather, Twine, Brass. 2'x2'x2' |
| Figure 5: Flesh Roses            | Veg Tan Leather, Twine, Brass. 2'x2'x2' |
| Figure 6: Flesh Roses            | Veg Tan Leather, Twine, Brass. 2'x2'x2' |
| Figure 7: Flesh Roses            | Veg Tan Leather, Twine, Brass. 2'x2'x2' |
| Figure 8: Skin Chimes            | Veg Tan Leather, Rope, 2.5'x3'x6"       |
| Figure 9: Skin Chimes            | Veg Tan Leather, Rope, 2.5'x3'x6"       |
| Figure 10: Skin Chimes           | Veg Tan Leather, Rope, 2.5'x3'x6"       |
| Figure 11: Skin Chimes           | Veg Tan Leather, Rope, 2.5'x3'x6"       |
| Figure 12: Match                 | Leather, Thread, Match 3'x 1'x6"        |
| Figure 13: Match                 | Leather, Thread, Match 3'x 1'x6"        |
| Figure 14: Match                 | Leather, Thread, Match 3'x 1'x6"        |
|                                  |                                         |

Figure 7: Flesh Roses

Figure 8: Skin Chimes

Figure 9: Skin Chimes

Figure 10: Skin Chimes

Figure 11: Skin Chimes

Figure 12: Match

Figure 13: Match

Figure 14: Match