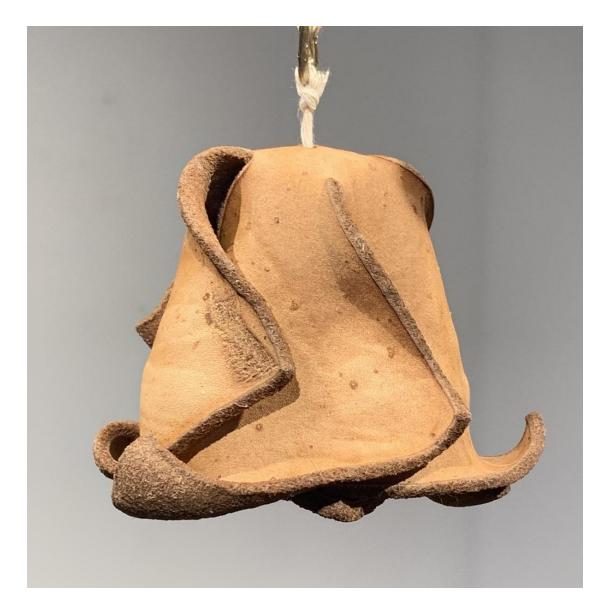

| Figure 1: Scaled Leather Garland | Veg Tan Leather, Thread, 2'x3'x5'       |
|----------------------------------|-----------------------------------------|
| Figure 2: Scaled Leather Garland | Veg Tan Leather, Thread, 2'x3'x5'       |
| Figure 3: Scaled Leather Garland | Veg Tan Leather, Thread, 2'x3'x5'       |
| Figure 4: Flesh Roses            | Veg Tan Leather, Twine, Brass. 2'x2'x2' |
| Figure 5: Flesh Roses            | Veg Tan Leather, Twine, Brass. 2'x2'x2' |
| Figure 6: Flesh Roses            | Veg Tan Leather, Twine, Brass. 2'x2'x2' |
| Figure 7: Flesh Roses            | Veg Tan Leather, Twine, Brass. 2'x2'x2' |
| Figure 8: Skin Chimes            | Veg Tan Leather, Rope, 2.5'x3'x6"       |
| Figure 9: Skin Chimes            | Veg Tan Leather, Rope, 2.5'x3'x6"       |
| Figure 10: Skin Chimes           | Veg Tan Leather, Rope, 2.5'x3'x6"       |
| Figure 11: Skin Chimes           | Veg Tan Leather, Rope, 2.5'x3'x6"       |
| Figure 12: Match                 | Leather, Thread, Match 3'x 1'x6"        |
| Figure 13: Match                 | Leather, Thread, Match 3'x 1'x6"        |
| Figure 14: Match                 | Leather, Thread, Match 3'x 1'x6"        |
|                                  |                                         |

Figure 7: Flesh Roses

Figure 8: Skin Chimes

Figure 9: Skin Chimes

Figure 10: Skin Chimes

Figure 11: Skin Chimes

Figure 12: Match

Figure 13: Match

Figure 14: Match