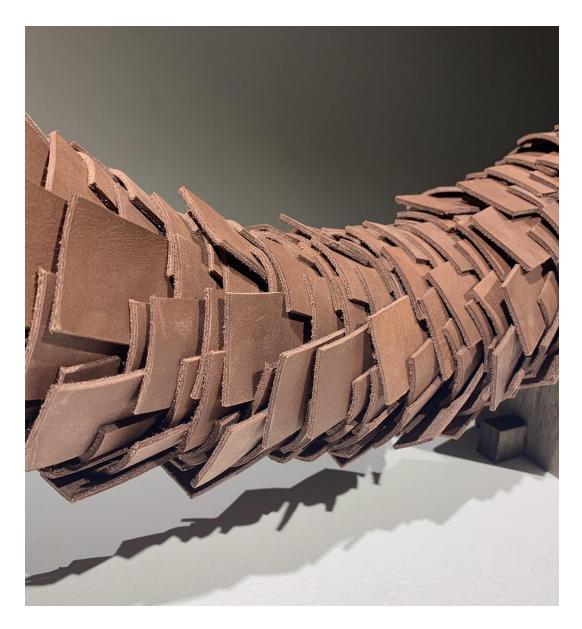

| Figure 1: Scaled Leather Garland | Veg Tan Leather, Thread, 2'x3'x5'       |
|----------------------------------|-----------------------------------------|
| Figure 2: Scaled Leather Garland | Veg Tan Leather, Thread, 2'x3'x5'       |
| Figure 3: Scaled Leather Garland | Veg Tan Leather, Thread, 2'x3'x5'       |
| Figure 4: Flesh Roses            | Veg Tan Leather, Twine, Brass. 2'x2'x2' |
| Figure 5: Flesh Roses            | Veg Tan Leather, Twine, Brass. 2'x2'x2' |
| Figure 6: Flesh Roses            | Veg Tan Leather, Twine, Brass. 2'x2'x2' |
| Figure 7: Flesh Roses            | Veg Tan Leather, Twine, Brass. 2'x2'x2' |
| Figure 8: Skin Chimes            | Veg Tan Leather, Rope, 2.5'x3'x6"       |
| Figure 9: Skin Chimes            | Veg Tan Leather, Rope, 2.5'x3'x6"       |
| Figure 10: Skin Chimes           | Veg Tan Leather, Rope, 2.5'x3'x6"       |
| Figure 11: Skin Chimes           | Veg Tan Leather, Rope, 2.5'x3'x6"       |
| Figure 12: Match                 | Leather, Thread, Match 3'x 1'x6"        |
| Figure 13: Match                 | Leather, Thread, Match 3'x 1'x6"        |
| Figure 14: Match                 | Leather, Thread, Match 3'x 1'x6"        |
|                                  |                                         |

Figure 7: Flesh Roses

Figure 8: Skin Chimes

Figure 9: Skin Chimes

Figure 10: Skin Chimes

Figure 11: Skin Chimes

Figure 12: Match

Figure 13: Match

Figure 14: Match