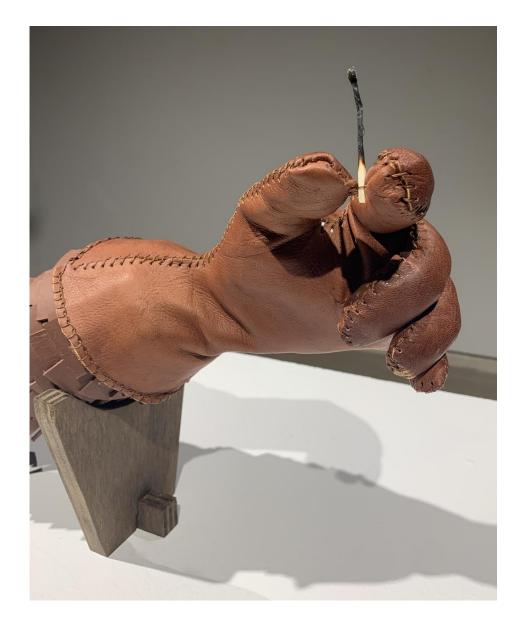

| Figure 1: Scaled Leather Garland | Veg Tan Leather, Thread, 2'x3'x5'       |
|----------------------------------|-----------------------------------------|
| Figure 2: Scaled Leather Garland | Veg Tan Leather, Thread, 2'x3'x5'       |
| Figure 3: Scaled Leather Garland | Veg Tan Leather, Thread, 2'x3'x5'       |
| Figure 4: Flesh Roses            | Veg Tan Leather, Twine, Brass. 2'x2'x2' |
| Figure 5: Flesh Roses            | Veg Tan Leather, Twine, Brass. 2'x2'x2' |
| Figure 6: Flesh Roses            | Veg Tan Leather, Twine, Brass. 2'x2'x2' |
| Figure 7: Flesh Roses            | Veg Tan Leather, Twine, Brass. 2'x2'x2' |
| Figure 8: Skin Chimes            | Veg Tan Leather, Rope, 2.5'x3'x6"       |
| Figure 9: Skin Chimes            | Veg Tan Leather, Rope, 2.5'x3'x6"       |
| Figure 10: Skin Chimes           | Veg Tan Leather, Rope, 2.5'x3'x6"       |
| Figure 11: Skin Chimes           | Veg Tan Leather, Rope, 2.5'x3'x6"       |
| Figure 12: Match                 | Leather, Thread, Match 3'x 1'x6"        |
| Figure 13: Match                 | Leather, Thread, Match 3'x 1'x6"        |
| Figure 14: Match                 | Leather, Thread, Match 3'x 1'x6"        |
|                                  |                                         |

Figure 7: Flesh Roses

Figure 8: Skin Chimes

Figure 9: Skin Chimes

Figure 10: Skin Chimes

Figure 11: Skin Chimes

Figure 12: Match

Figure 13: Match

Figure 14: Match