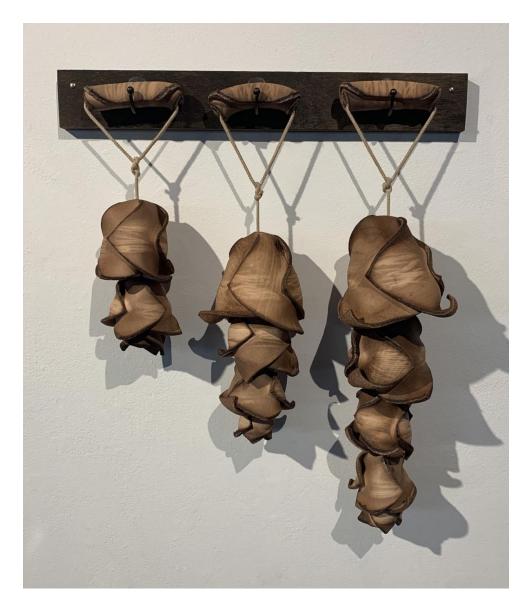

| Figure 1: Scaled Leather Garland | Veg Tan Leather, Thread, 2'x3'x5'       |
|----------------------------------|-----------------------------------------|
| Figure 2: Scaled Leather Garland | Veg Tan Leather, Thread, 2'x3'x5'       |
| Figure 3: Scaled Leather Garland | Veg Tan Leather, Thread, 2'x3'x5'       |
| Figure 4: Flesh Roses            | Veg Tan Leather, Twine, Brass. 2'x2'x2' |
| Figure 5: Flesh Roses            | Veg Tan Leather, Twine, Brass. 2'x2'x2' |
| Figure 6: Flesh Roses            | Veg Tan Leather, Twine, Brass. 2'x2'x2' |
| Figure 7: Flesh Roses            | Veg Tan Leather, Twine, Brass. 2'x2'x2' |
| Figure 8: Skin Chimes            | Veg Tan Leather, Rope, 2.5'x3'x6"       |
| Figure 9: Skin Chimes            | Veg Tan Leather, Rope, 2.5'x3'x6"       |
| Figure 10: Skin Chimes           | Veg Tan Leather, Rope, 2.5'x3'x6"       |
| Figure 11: Skin Chimes           | Veg Tan Leather, Rope, 2.5'x3'x6"       |
| Figure 12: Match                 | Leather, Thread, Match 3'x 1'x6"        |
| Figure 13: Match                 | Leather, Thread, Match 3'x 1'x6"        |
| Figure 14: Match                 | Leather, Thread, Match 3'x 1'x6"        |
|                                  |                                         |

Figure 7: Flesh Roses

Figure 8: Skin Chimes

Figure 9: Skin Chimes

Figure 10: Skin Chimes

Figure 11: Skin Chimes

Figure 12: Match

Figure 13: Match

Figure 14: Match