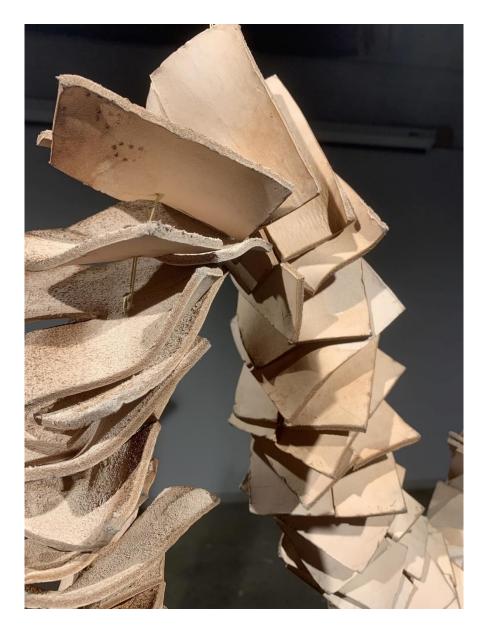

| Figure 1: Scaled Leather Garland | Veg Tan Leather, Thread, 2'x3'x5'       |
|----------------------------------|-----------------------------------------|
| Figure 2: Scaled Leather Garland | Veg Tan Leather, Thread, 2'x3'x5'       |
| Figure 3: Scaled Leather Garland | Veg Tan Leather, Thread, 2'x3'x5'       |
| Figure 4: Flesh Roses            | Veg Tan Leather, Twine, Brass. 2'x2'x2' |
| Figure 5: Flesh Roses            | Veg Tan Leather, Twine, Brass. 2'x2'x2' |
| Figure 6: Flesh Roses            | Veg Tan Leather, Twine, Brass. 2'x2'x2' |
| Figure 7: Flesh Roses            | Veg Tan Leather, Twine, Brass. 2'x2'x2' |
| Figure 8: Skin Chimes            | Veg Tan Leather, Rope, 2.5'x3'x6"       |
| Figure 9: Skin Chimes            | Veg Tan Leather, Rope, 2.5'x3'x6"       |
| Figure 10: Skin Chimes           | Veg Tan Leather, Rope, 2.5'x3'x6"       |
| Figure 11: Skin Chimes           | Veg Tan Leather, Rope, 2.5'x3'x6"       |
| Figure 12: Match                 | Leather, Thread, Match 3'x 1'x6"        |
| Figure 13: Match                 | Leather, Thread, Match 3'x 1'x6"        |
| Figure 14: Match                 | Leather, Thread, Match 3'x 1'x6"        |
|                                  |                                         |

**Original Format** 

Title

Figure 1: Scaled Leather Garland

Figure 2: Scaled Leather Garland

Figure 3: Scaled Leather Garland

Figure 4: Flesh Roses

Figure 5: Flesh Roses

Figure 6: Flesh Roses