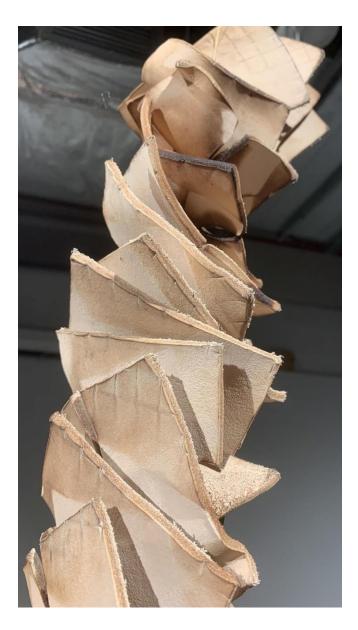

| Figure 1: Scaled Leather Garland | Veg Tan Leather, Thread, 2'x3'x5'       |
|----------------------------------|-----------------------------------------|
| Figure 2: Scaled Leather Garland | Veg Tan Leather, Thread, 2'x3'x5'       |
| Figure 3: Scaled Leather Garland | Veg Tan Leather, Thread, 2'x3'x5'       |
| Figure 4: Flesh Roses            | Veg Tan Leather, Twine, Brass. 2'x2'x2' |
| Figure 5: Flesh Roses            | Veg Tan Leather, Twine, Brass. 2'x2'x2' |
| Figure 6: Flesh Roses            | Veg Tan Leather, Twine, Brass. 2'x2'x2' |
| Figure 7: Flesh Roses            | Veg Tan Leather, Twine, Brass. 2'x2'x2' |
| Figure 8: Skin Chimes            | Veg Tan Leather, Rope, 2.5'x3'x6"       |
| Figure 9: Skin Chimes            | Veg Tan Leather, Rope, 2.5'x3'x6"       |
| Figure 10: Skin Chimes           | Veg Tan Leather, Rope, 2.5'x3'x6"       |
| Figure 11: Skin Chimes           | Veg Tan Leather, Rope, 2.5'x3'x6"       |
| Figure 12: Match                 | Leather, Thread, Match 3'x 1'x6"        |
| Figure 13: Match                 | Leather, Thread, Match 3'x 1'x6"        |
| Figure 14: Match                 | Leather, Thread, Match 3'x 1'x6"        |
|                                  |                                         |

**Original Format** 

Title

Figure 1: Scaled Leather Garland

Figure 2: Scaled Leather Garland

Figure 3: Scaled Leather Garland

Figure 4: Flesh Roses

Figure 5: Flesh Roses

Figure 6: Flesh Roses