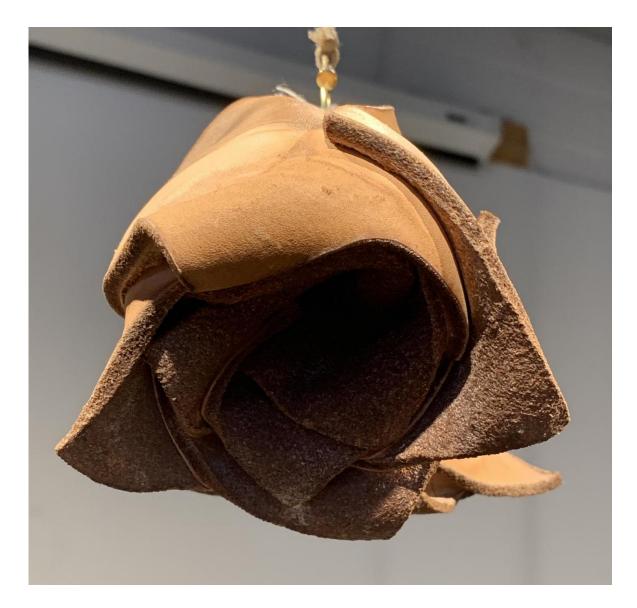

| Figure 1: Scaled Leather Garland | Veg Tan Leather, Thread, 2'x3'x5'       |
|----------------------------------|-----------------------------------------|
| Figure 2: Scaled Leather Garland | Veg Tan Leather, Thread, 2'x3'x5'       |
| Figure 3: Scaled Leather Garland | Veg Tan Leather, Thread, 2'x3'x5'       |
| Figure 4: Flesh Roses            | Veg Tan Leather, Twine, Brass. 2'x2'x2' |
| Figure 5: Flesh Roses            | Veg Tan Leather, Twine, Brass. 2'x2'x2' |
| Figure 6: Flesh Roses            | Veg Tan Leather, Twine, Brass. 2'x2'x2' |
| Figure 7: Flesh Roses            | Veg Tan Leather, Twine, Brass. 2'x2'x2' |
| Figure 8: Skin Chimes            | Veg Tan Leather, Rope, 2.5'x3'x6"       |
| Figure 9: Skin Chimes            | Veg Tan Leather, Rope, 2.5'x3'x6"       |
| Figure 10: Skin Chimes           | Veg Tan Leather, Rope, 2.5'x3'x6"       |
| Figure 11: Skin Chimes           | Veg Tan Leather, Rope, 2.5'x3'x6"       |
| Figure 12: Match                 | Leather, Thread, Match 3'x 1'x6"        |
| Figure 13: Match                 | Leather, Thread, Match 3'x 1'x6"        |
| Figure 14: Match                 | Leather, Thread, Match 3'x 1'x6"        |
|                                  |                                         |