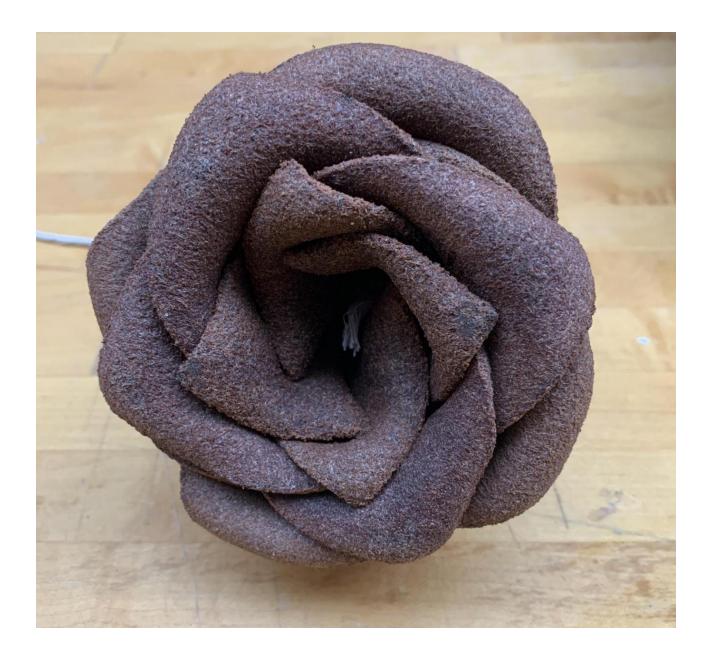

| Figure 1: Scaled Leather Garland | Veg Tan Leather, Thread, 2'x3'x5'       |
|----------------------------------|-----------------------------------------|
| Figure 2: Scaled Leather Garland | Veg Tan Leather, Thread, 2'x3'x5'       |
| Figure 3: Scaled Leather Garland | Veg Tan Leather, Thread, 2'x3'x5'       |
| Figure 4: Flesh Roses            | Veg Tan Leather, Twine, Brass. 2'x2'x2' |
| Figure 5: Flesh Roses            | Veg Tan Leather, Twine, Brass. 2'x2'x2' |
| Figure 6: Flesh Roses            | Veg Tan Leather, Twine, Brass. 2'x2'x2' |
| Figure 7: Flesh Roses            | Veg Tan Leather, Twine, Brass. 2'x2'x2' |
| Figure 8: Skin Chimes            | Veg Tan Leather, Rope, 2.5'x3'x6"       |
| Figure 9: Skin Chimes            | Veg Tan Leather, Rope, 2.5'x3'x6"       |
| Figure 10: Skin Chimes           | Veg Tan Leather, Rope, 2.5'x3'x6"       |
| Figure 11: Skin Chimes           | Veg Tan Leather, Rope, 2.5'x3'x6"       |
| Figure 12: Match                 | Leather, Thread, Match 3'x 1'x6"        |
| Figure 13: Match                 | Leather, Thread, Match 3'x 1'x6"        |
| Figure 14: Match                 | Leather, Thread, Match 3'x 1'x6"        |
|                                  |                                         |

Figure 7: Flesh Roses

Figure 8: Skin Chimes

Figure 9: Skin Chimes

Figure 10: Skin Chimes

Figure 11: Skin Chimes

Figure 12: Match

Figure 13: Match

Figure 14: Match