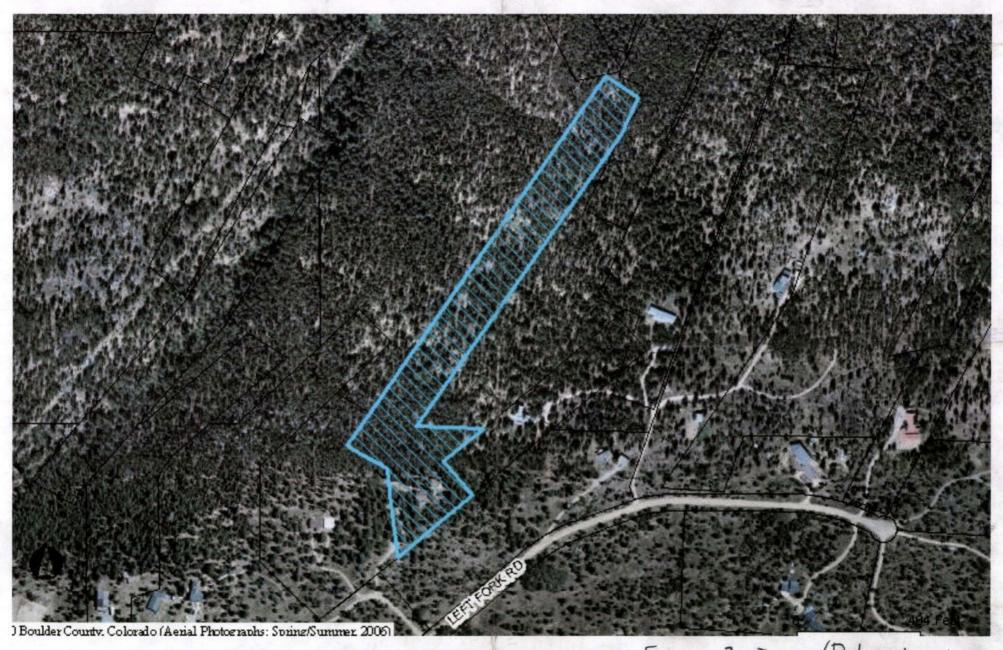

|   | All information for the project must fit into the space provide                                                                                                                                                                                                                                         | ant / Project Description ed below. The review committee will not consider attachments.                                                                             |
|---|---------------------------------------------------------------------------------------------------------------------------------------------------------------------------------------------------------------------------------------------------------------------------------------------------------|---------------------------------------------------------------------------------------------------------------------------------------------------------------------|
|   |                                                                                                                                                                                                                                                                                                         | 70 x Number of Acres Proposed For Treatment                                                                                                                         |
| 3 | Dollar Amount Requested                                                                                                                                                                                                                                                                                 | \$20,656.50                                                                                                                                                         |
| 3 | Will this Project be conducted as a Pass-Through C                                                                                                                                                                                                                                                      | Grant? X Yes No                                                                                                                                                     |
|   | Provide a brief overview of the project and the project identify vegetation types)                                                                                                                                                                                                                      | ject area. (If applying for a fuels reduction project,                                                                                                              |
|   |                                                                                                                                                                                                                                                                                                         |                                                                                                                                                                     |
|   | The King Arkansas Fork project area is located off of majority of the project area is located on Mountain Kin There are many properties within the project area in w impact. Conversely, there are several areas where the the project work will be to create a series of linked D-S Shaded Fuel Break. | ng Rd, Arkansas Mountain Rd, and Left Fork Rd.<br>hich the Four Mile Canyon Fire had varying degrees of<br>re was no fire activity at all. The overall objective of |
|   | majority of the project area is located on Mountain Kin<br>There are many properties within the project area in w<br>impact. Conversely, there are several areas where there<br>the project work will be to create a series of linked D-s                                                               | ng Rd, Arkansas Mountain Rd, and Left Fork Rd.<br>hich the Four Mile Canyon Fire had varying degrees of<br>re was no fire activity at all. The overall objective of |
|   | majority of the project area is located on Mountain Kin<br>There are many properties within the project area in w<br>impact. Conversely, there are several areas where there<br>the project work will be to create a series of linked D-s                                                               | ng Rd, Arkansas Mountain Rd, and Left Fork Rd.<br>hich the Four Mile Canyon Fire had varying degrees of<br>re was no fire activity at all. The overall objective of |

|   | Project Category (check all that apply and answer related questions)  Hazard Fuels Reduction X Other Forest Management Treatment |                                     |                          |              |   |  |  |  |
|---|----------------------------------------------------------------------------------------------------------------------------------|-------------------------------------|--------------------------|--------------|---|--|--|--|
|   |                                                                                                                                  |                                     |                          |              |   |  |  |  |
| 6 | Number of acres to be treated:                                                                                                   | 43.95                               | Estimated cost per acre: | : \$2,000.00 |   |  |  |  |
|   | P                                                                                                                                | Project Type (check all that apply) |                          |              |   |  |  |  |
|   | Defensible Spac                                                                                                                  | e X                                 | Thinning w/o P           | roduct       | X |  |  |  |
|   | Fuelbrea                                                                                                                         | k X                                 | Mast                     | ication      |   |  |  |  |
|   | Thinning w/ Produc                                                                                                               | t 🗌                                 |                          | Other        |   |  |  |  |

Grant funding may only be used for Contractual Service and Indirect.

Attach Project Map Showing Specific Treatment Areas

KingArkansasFork Proposal 0.75 \_\_\_\_Miles 0.25 0.5 0.125

King Arkansas Fork Project Area: 60.0 acres

| KingArkansasFork\_Proposal

Created By: Bryan Baer CSFS-Boulder District October, 2010

Form A-ES