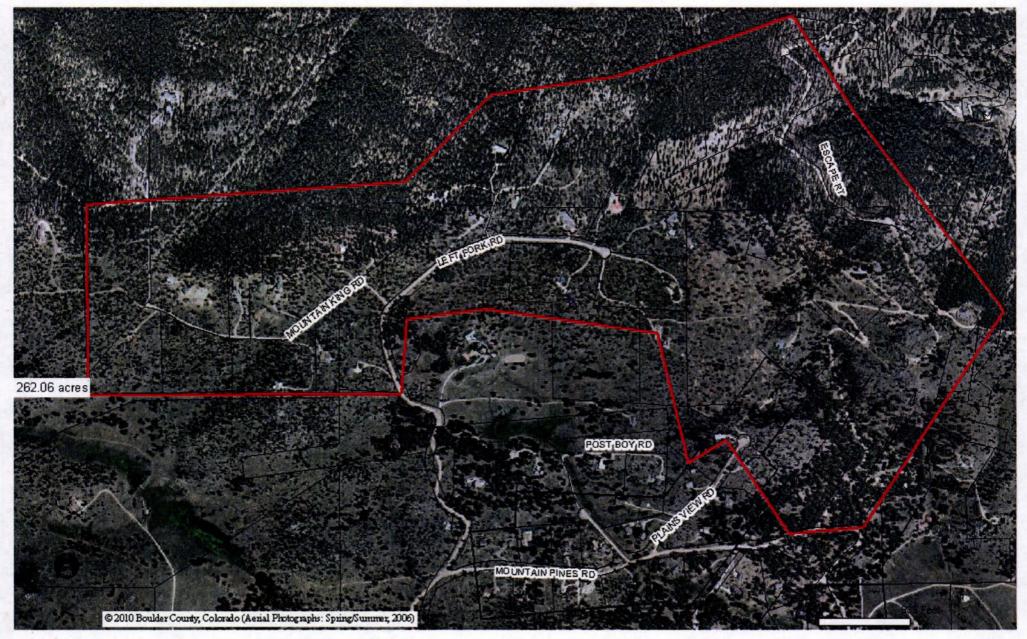

|   | All information for the project must fit into the space provide                                                                                                                                                                                                                                         | ant / Project Description ed below. The review committee will not consider attachments.                                                                             |
|---|---------------------------------------------------------------------------------------------------------------------------------------------------------------------------------------------------------------------------------------------------------------------------------------------------------|---------------------------------------------------------------------------------------------------------------------------------------------------------------------|
|   |                                                                                                                                                                                                                                                                                                         | 70 x Number of Acres Proposed For Treatment                                                                                                                         |
| 3 | Dollar Amount Requested                                                                                                                                                                                                                                                                                 | \$20,656.50                                                                                                                                                         |
| 3 | Will this Project be conducted as a Pass-Through C                                                                                                                                                                                                                                                      | Grant? X Yes No                                                                                                                                                     |
|   | Provide a brief overview of the project and the project identify vegetation types)                                                                                                                                                                                                                      | ject area. (If applying for a fuels reduction project,                                                                                                              |
|   |                                                                                                                                                                                                                                                                                                         |                                                                                                                                                                     |
|   | The King Arkansas Fork project area is located off of majority of the project area is located on Mountain Kin There are many properties within the project area in w impact. Conversely, there are several areas where the the project work will be to create a series of linked D-S Shaded Fuel Break. | ng Rd, Arkansas Mountain Rd, and Left Fork Rd.<br>hich the Four Mile Canyon Fire had varying degrees of<br>re was no fire activity at all. The overall objective of |
|   | majority of the project area is located on Mountain Kin<br>There are many properties within the project area in w<br>impact. Conversely, there are several areas where there<br>the project work will be to create a series of linked D-s                                                               | ng Rd, Arkansas Mountain Rd, and Left Fork Rd.<br>hich the Four Mile Canyon Fire had varying degrees of<br>re was no fire activity at all. The overall objective of |
|   | majority of the project area is located on Mountain Kin<br>There are many properties within the project area in w<br>impact. Conversely, there are several areas where there<br>the project work will be to create a series of linked D-s                                                               | ng Rd, Arkansas Mountain Rd, and Left Fork Rd.<br>hich the Four Mile Canyon Fire had varying degrees of<br>re was no fire activity at all. The overall objective of |

Grant funding may only be used for Contractual Service and Indirect.

Attach Project Map Showing Specific Treatment Areas

KingArkansasFork Proposal 0.75 \_\_\_\_Miles 0.25 0.5 0.125

King Arkansas Fork Project Area: 60.0 acres

| KingArkansasFork\_Proposal

Created By: Bryan Baer CSFS-Boulder District October, 2010

Form A-ES