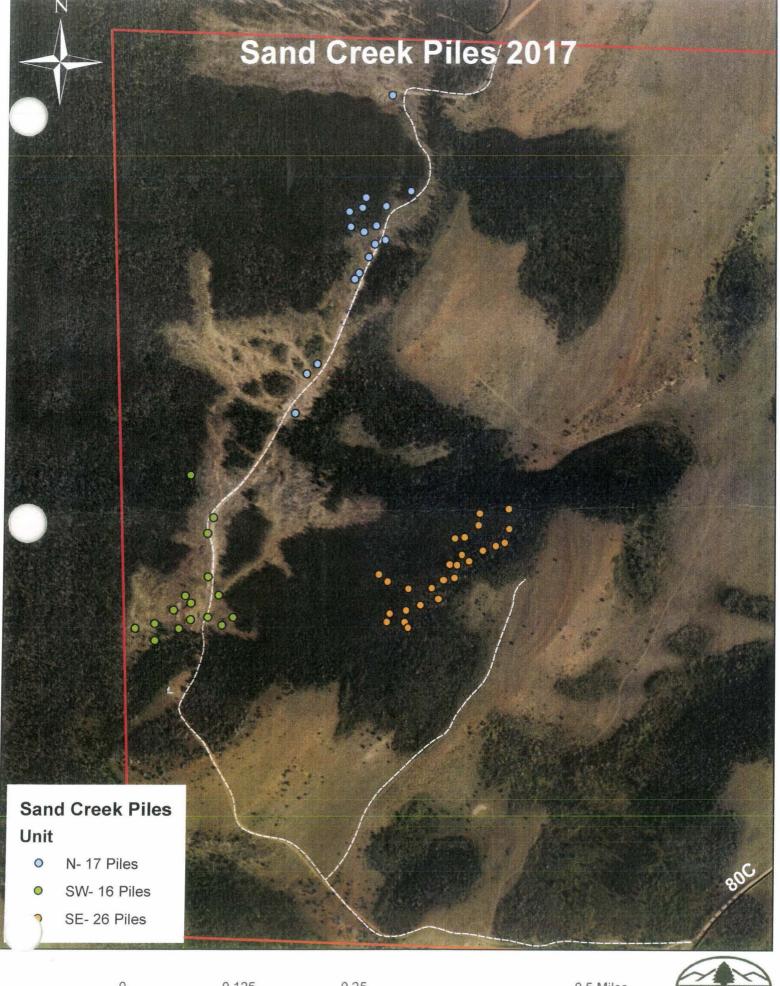

nt   | Due   | 0.00         |  |
| Payment Due By Thank You          | Ck# 4453                                |          | Dated   |       | 8/14/2017    |  |
|                                   | Rcv'd By MH                             |          | F.Y.    | 17'   | /18 <b>'</b> |  |
| Remit to:                         | Func                                    | ling     |         |       | Amount       |  |
|                                   | 9998700                                 | 4380     | -641    |       | \$2,500.00   |  |
|                                   |                                         |          |         |       |              |  |
|                                   | Deposit No.                             |          | D       | ate   |              |  |







0.125 0.25 0.5 Miles

104.59 acres







#### CERTIFICATE OF LIABILITY INSURANCE

RIDGE-1 OF ID. JIY

DATE (MM/DD/YYYY)

THIS CERTIFICATE IS ISSUED AS A MATTER OF INFORMATION ONLY AND CONFERS NO RIGHTS UPON THE CERTIFICATE HOLDER. THIS CERTIFICATE DOES NOT AFFIRMATIVELY OR NEGATIVELY AMEND, EXTEND OR ALTER THE COVERAGE AFFORDED BY THE POLICIES BELOW. THIS CERTIFICATE OF INSURANCE DOES NOT CONSTITUTE A CONTRACT BETWEEN THE ISSUING INSURER(S), AUTHORIZED REPRESENTATIVE OR PRODUCER, AND THE CERTIFICATE HOLDER.

IMPORTANT: If the certificate holder is an ADDITIONAL INSURED, the policy(ies) must be endorsed. If SUBROGATION IS WAIVED, subject to the terms and conditions of the policy, certain policies may require an endorsement. A statement on this certificate does not confer rights to the co