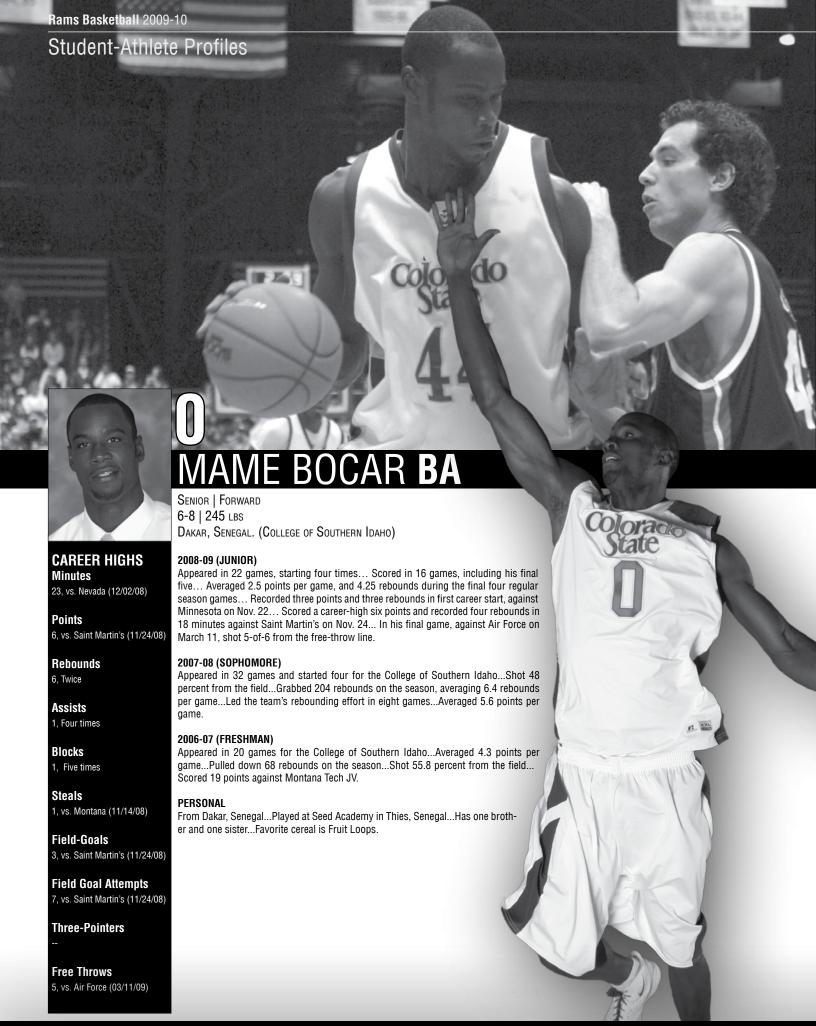

## Student-Athlete Bios

| 36-37<br>38-39<br>40-41<br>42-43<br>44-45<br>46-47<br>48-49 | Mike Annese<br>Mame Bocar Ba<br>Jesse Carr<br>Arin Dunn<br>Travis Franklin<br>Michael Lebsack<br>Andre McFarland | 52-53<br>54-55<br>56<br>57<br>58<br>59<br>60 | Andy Ogide<br>Harvey Perry<br>Travis Busch/Johnny Del Bene<br>Wes Eikmeier/Dorian Green<br>Pierce Hornung/Greg Smith<br>Trevor Williams<br>2009-10 Roster |
|-------------------------------------------------------------|------------------------------------------------------------------------------------------------------------------|----------------------------------------------|-----------------------------------------------------------------------------------------------------------------------------------------------------------|
| 50-51                                                       | Adam Nigon                                                                                                       | 00                                           | 2009-10 NOSIGI                                                                                                                                            |
| 46-47<br>48-49                                              | Michael Lebsack<br>Andre McFarland                                                                               | 59                                           | Trevor Williams                                                                                                                                           |