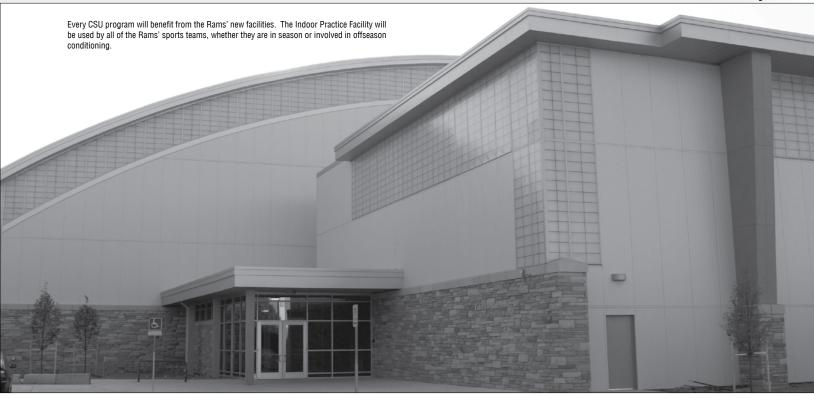

The McGraw Athletic Center (right), which was built in 1998 and currently houses the CSU athletic department, is now accompanied by a pair of new, state-of-the-art facilities: the Academic & Training Center (top) and the Indoor Practice Facility (opposite). Both facilities were shown off at the grand opening celebration on Sept. 18, 2009.

#### **New Indoor Practice Facility**

Cost: \$13 million

Size: 66,267 square feet, including 48,125 dedicated to the football portion and 8,827 to the basketball and volleyball areas

**Height:** 65 feet at its tallest point

Location: East of Moby Pool and north of the Student Recreation Center

#### Features:

- Gymnasium easily encloses a regulation basketball court and two half courts.
- · Volleyball configuratioan can accommodate two full-length courts.
- Contains a 70-yard synthetic-turf football field (including one end zone).
- Features a four-lane, 70-meter track and a unique shoe-changing room adjacent to the football field.
- Has flexibility to allow the softball team to set up batting cages on the football field.
- Will provide shelter for any student-athlete in each of the Rams' 16 varsity sports.
- Includes training room, equipment storage, lobby and trophy display case, and restrooms.
- Uses an innovative air circulation system.