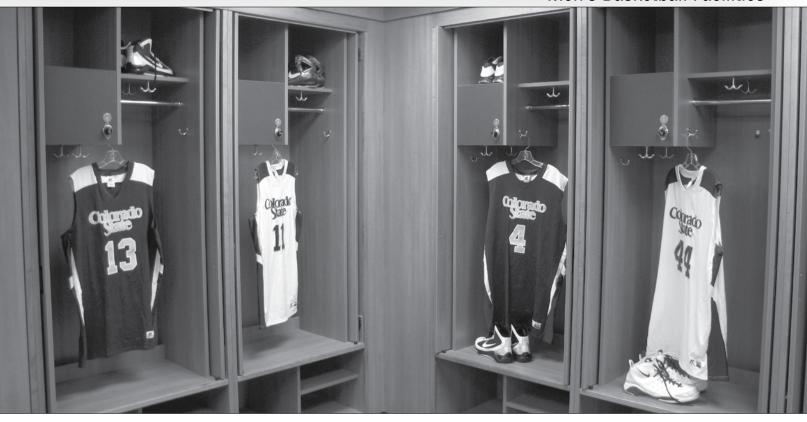

#### **Facilities Upgrades**

room at Colorado State received major upgrades in 2009, including an expanded dressing area, floorto-ceiling lockers, and an upgraded player lounge and meeting area complete with all the amenities, including a high-definition television.

In addition, the Rams now have access to state-of-the-art academic and weight-training facilities at the Academic & Training Center, and a brand new basketball practice gym at the Indoor Practice Facility. In total, more than \$20 million in upgrades have been made to CSU basketball facilities in the last year.