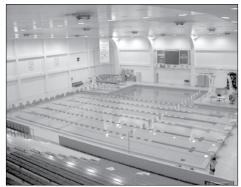

storage, lobby and trophy display case, and restrooms.
- Uses an innovative air circulation system.





#### Moby Arena



#### Moby Arena





#### **Largest Moby Arena Crowds**

| Lai | Jest Minn | y Alelia Glowus    |      |
|-----|-----------|--------------------|------|
| 1.  | 11,642    | vs. New Mexico     | 1978 |
| 2.  | 11,324    | vs. Wyoming        | 1969 |
| 3.  | 10,758    | vs. Wyoming        | 1970 |
| 4.  | 10,409    | vs. Arkansas State | 1988 |
| 5.  | 10,321    | vs. Wyoming        | 1973 |
| 6.  | 10,230    | vs. New Mexico     | 1972 |
| 7.  | 10,187    | vs. Wyoming        | 1988 |
| 8.  | 10,186    | vs. UTEP           | 1972 |
| 9.  | 10,000    | vs. Wyoming        | 1990 |
| 10. | 9,990     | vs. BYU            | 1990 |





#### Colorado State Home Venues







#### **Homes of the Rams**

olorado State University student-athletes in all sports enjoy some of the finest facilities in the country, including (clockwise from top) Moby Arena, men's and women's basketball and volleyball; Miramont, tennis; Moby Pool, swimming & diving and water polo; Harmony Club, men's and women's golf; Jack Christiansen Track, outdoor track & field; South College Gym, indoor track & field; Ram Field, softball; Sonny Lubick Field at Hughes Stadium, football.











#### Men's Basketball Facilities







#### **Facilities Upgrades**

room at Colorado State received major upgrades in 2009, including an expanded dressing area, floorto-ceiling lockers, and an upgraded player lounge and meeting area complete with all the amenities, including a high-definition televisi