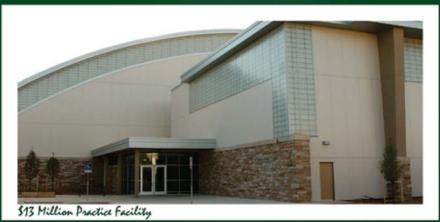

#### **New Indoor Practice Facility**

Cost: \$13 million

Size: 66,267 square feet, including 48,125 dedicated to the football portion and 8,827 to the basketball and volleyball areas

**Height:** 65 feet at its tallest point

Location: East of Moby Pool and north of the Student Recreation Center

#### Features:

- Gymnasium easily encloses a regulation basketball court and two half courts.
- · Volleyball configuratioan can accommodate two full-length courts.
- Contains a 70-yard synthetic-turf football field (including one end zone).
- Features a four-lane, 70-meter track and a unique shoe-changing room adjacent to the football field.
- Has flexibility to allow the softball team to set up batting cages on the football field.
- Will provide shelter for any student-athlete in each of the Rams' 16 varsity sports.
- Includes training room, equipment storage, lobby and trophy display case, and restrooms.
- Uses an innovative air circulation system.