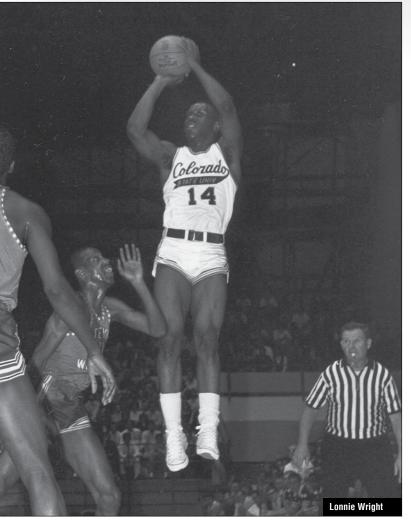

#### The Class of 1989

Norm Cable - Football (1938) Jim David - Football, Baseball (1949) Wendy Koenig-Knudson - Track & Field

Lawrence McCutcheon - Football (1972) Jon Sinclair - Track & Field (1980) Lonnie Wright - Basketball (1965)