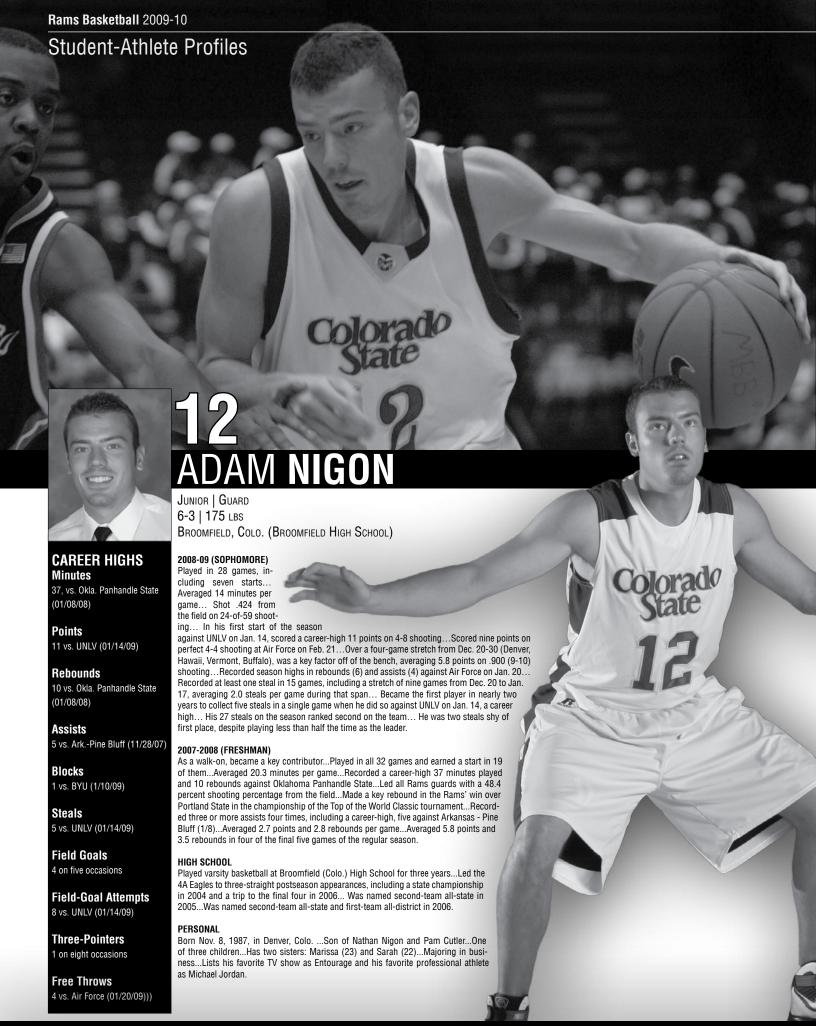

Johnny Del Bene 6-1/175 • G • JR Clayton, Calif.

Travis Busch 6-4/220 • F • SR Mounds View, Minn. **10** 

**Jesse Carr** 6-2/189 • DS • SO Ainsworth, Neb.

**Adam Nigon** 6-3/175 • G • JR Broomfield, Colo.