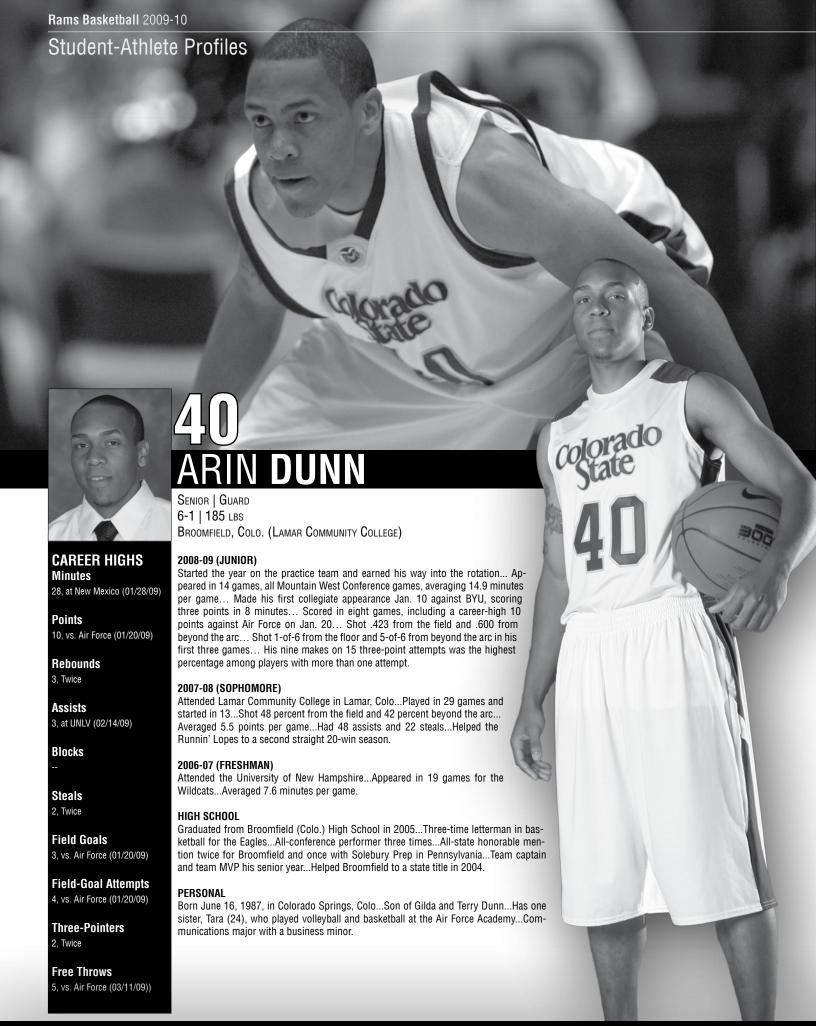

## Student-Athlete Bios

| 36-37<br>38-39<br>40-41<br>42-43<br>44-45<br>46-47<br>48-49 | Mike Annese<br>Mame Bocar Ba<br>Jesse Carr<br>Arin Dunn<br>Travis Franklin<br>Michael Lebsack<br>Andre McFarland | 52-53<br>54-55<br>56<br>57<br>58<br>59<br>60 | Andy Ogide<br>Harvey Perry<br>Travis Busch/Johnny Del Bene<br>Wes Eikmeier/Dorian Green<br>Pierce Hornung/Greg Smith<br>Trevor Williams<br>2009-10 Roster |
|-------------------------------------------------------------|------------------------------------------------------------------------------------------------------------------|----------------------------------------------|-----------------------------------------------------------------------------------------------------------------------------------------------------------|
| 50-51                                                       | Adam Nigon                                                                                                       | 00                                           | 2009-10 NOSIGI                                                                                                                                            |
| 46-47<br>48-49                                              | Michael Lebsack<br>Andre McFarland                                                                               | 59                                           | Trevor Williams                                                                                                                                           |