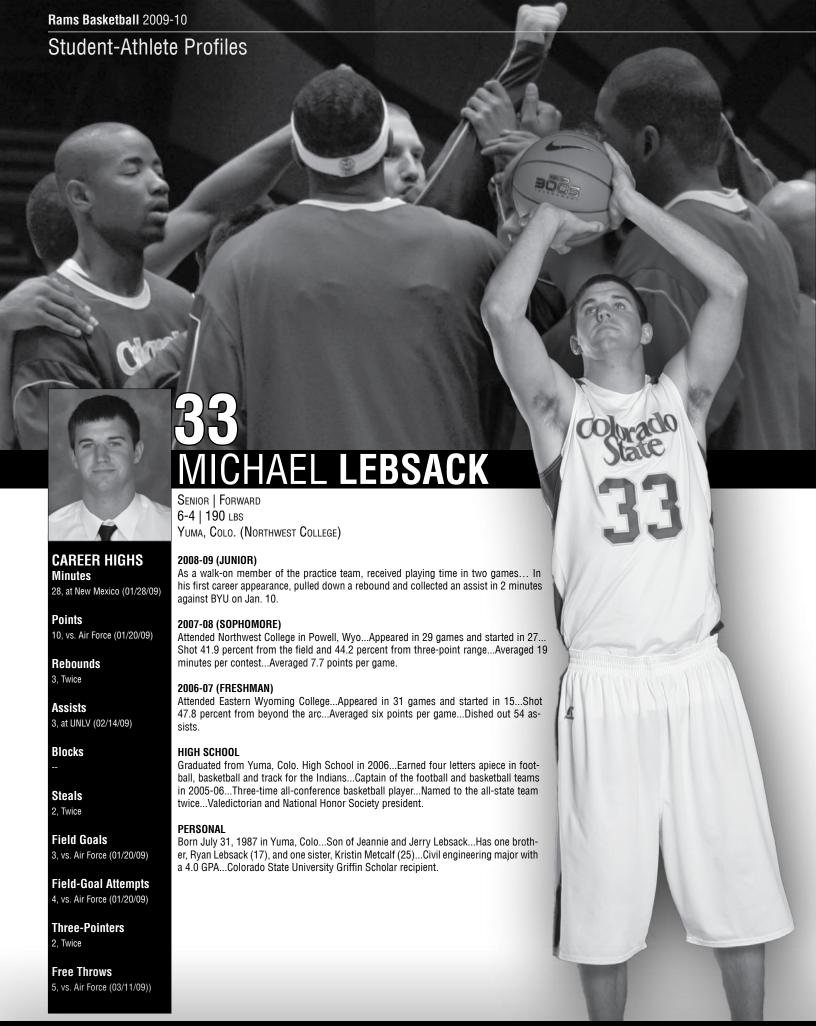

## Student-Athlete Bios

| 36-37<br>38-39<br>40-41<br>42-43<br>44-45<br>46-47<br>48-49 | Mike Annese<br>Mame Bocar Ba<br>Jesse Carr<br>Arin Dunn<br>Travis Franklin<br>Michael Lebsack<br>Andre McFarland | 52-53<br>54-55<br>56<br>57<br>58<br>59<br>60 | Andy Ogide<br>Harvey Perry<br>Travis Busch/Johnny Del Bene<br>Wes Eikmeier/Dorian Green<br>Pierce Hornung/Greg Smith<br>Trevor Williams<br>2009-10 Roster |
|-------------------------------------------------------------|------------------------------------------------------------------------------------------------------------------|----------------------------------------------|-----------------------------------------------------------------------------------------------------------------------------------------------------------|
| 50-51                                                       | Adam Nigon                                                                                                       | 00                                           | 2009-10 NOSIGI                                                                                                                                            |
| 46-47<br>48-49                                              | Michael Lebsack<br>Andre McFarland                                                                               | 59                                           | Trevor Williams                                                                                                                                           |