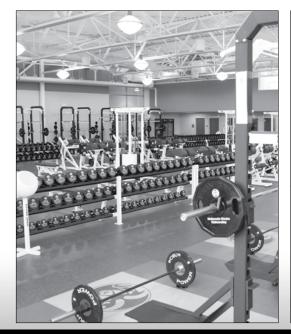

#### Men's Basketball Facilities

#### **Facilities Upgrades**

room at Colorado State received major upgrades in 2009, including an expanded dressing area, floorto-ceiling lockers, and an upgraded player lounge and meeting area complete with all the amenities, including a high-definition television.

In addition, the Rams now have access to state-of-the-art academic and weight-training facilities at the Academic & Training Center, and a brand new basketball practice gym at the Indoor Practice Facility. In total, more than \$20 million in upgrades have been made to CSU basketball facilities in the last year.