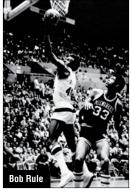

#### Players in the Pros

| Rams | in the NBA      |       |      |                        |
|------|-----------------|-------|------|------------------------|
| Year | Name            | Round | Pick | Team                   |
| 1951 | Glen Anderson   | -     | -    | Syracuse Nationals     |
| 1951 | Bill Gossett    | -     | -    | Tri-Cities Blackhawks  |
| 1963 | Bill Green      | 1     | 8    | Boston Celtics         |
| 1966 | Lonnie Wright   | 6     | 54   | St. Louis Hawks        |
| 1967 | Bob Rule        | 2     | 19   | Seattle Supersonics    |
| 1967 | Dale Schlueter  | 6     | 63   | San Francisco Warriors |
| 1967 | Sonny Bustion   | 7     | 75   | San Francisco Warriors |
| 1969 | Floyd Kerr      | 3     | 30   | Phoenix Suns           |
| 1969 | Lloyd Kerr      | 3     | 39   | Phoenix Suns           |
| 1970 | Cliff Shegogg   | 7     | 111  | Buffalo Braves         |
| 1971 | Rick Fisher     | 2     | 27   | Portland Trailblazers  |
| 1971 | Mike Childress  | 6     | 86   | Cleveland Cavaliers    |
| 1973 | Gary Rhoades    | 5     | 75   | Houston Rockets        |
| 1978 | Alan Cunningham | 8     | 169  | Philadelphia 76ers     |
| 1980 | Barry Young     | 9     | 185  | New Jersey Nets        |
| 1982 | Eddie Hughes    | 7     | 140  | San Diego Clippers     |
| 1983 | Mark Steele     | 6     | 138  | Los Angeles Lakers     |
| 1989 | Pat Durham      | 2     | 35   | Dallas Mavericks       |
| 1996 | Joe Vogel       | 2     | 45   | Seattle Supersonics    |
| 1999 | Milt Palacio    | -     | -    | Vancouver Grizzlies    |
| 2005 | Brian Greene    | -     | -    | Denver Nuggets         |
| 2005 | Matt Nelson     | -     | -    | Charlotte Bobcats      |
| 2007 | Jason Smith     | 1     | 20   | Miami Heat             |
|      | -               |       |      |                        |