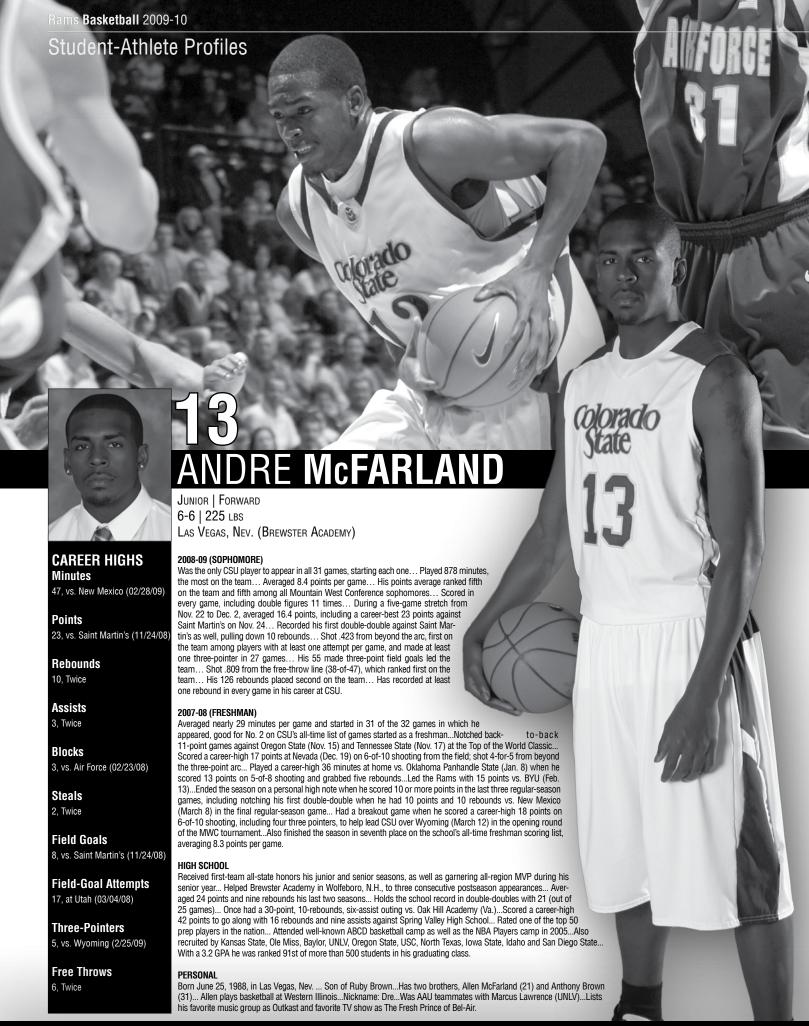

## Student-Athlete Bios

| 36-37<br>38-39<br>40-41<br>42-43<br>44-45<br>46-47<br>48-49 | Mike Annese<br>Mame Bocar Ba<br>Jesse Carr<br>Arin Dunn<br>Travis Franklin<br>Michael Lebsack<br>Andre McFarland | 52-53<br>54-55<br>56<br>57<br>58<br>59<br>60 | Andy Ogide<br>Harvey Perry<br>Travis Busch/Johnny Del Bene<br>Wes Eikmeier/Dorian Green<br>Pierce Hornung/Greg Smith<br>Trevor Williams<br>2009-10 Roster |
|-------------------------------------------------------------|------------------------------------------------------------------------------------------------------------------|----------------------------------------------|-----------------------------------------------------------------------------------------------------------------------------------------------------------|
| 50-51                                                       | Adam Nigon                                                                                                       | 00                                           | 2009-10 NOSIGI                                                                                                                                            |
| 46-47<br>48-49                                              | Michael Lebsack<br>Andre McFarland                                                                               | 59                                           | Trevor Williams                                                                                                                                           |