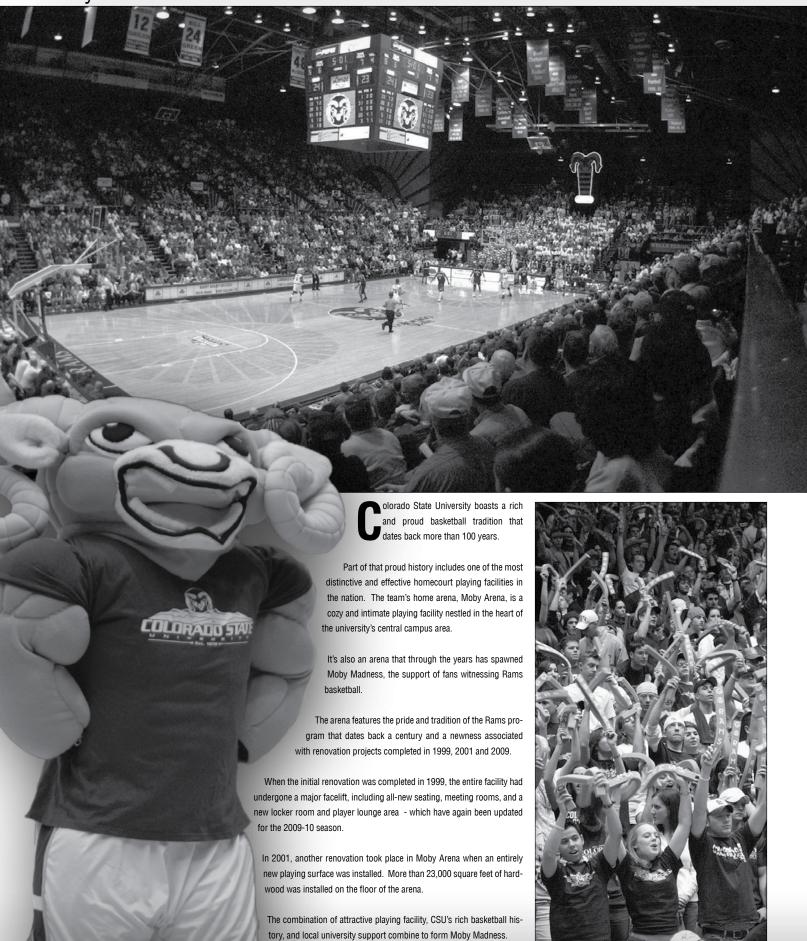

#### Moby Arena

#### **Largest Moby Arena Crowds**

| Lai | Jest Minn | y Alelia Glowus    |      |
|-----|-----------|--------------------|------|
| 1.  | 11,642    | vs. New Mexico     | 1978 |
| 2.  | 11,324    | vs. Wyoming        | 1969 |
| 3.  | 10,758    | vs. Wyoming        | 1970 |
| 4.  | 10,409    | vs. Arkansas State | 1988 |
| 5.  | 10,321    | vs. Wyoming        | 1973 |
| 6.  | 10,230    | vs. New Mexico     | 1972 |
| 7.  | 10,187    | vs. Wyoming        | 1988 |
| 8.  | 10,186    | vs. UTEP           | 1972 |
| 9.  | 10,000    | vs. Wyoming        | 1990 |
| 10. | 9,990     | vs. BYU            | 1990 |