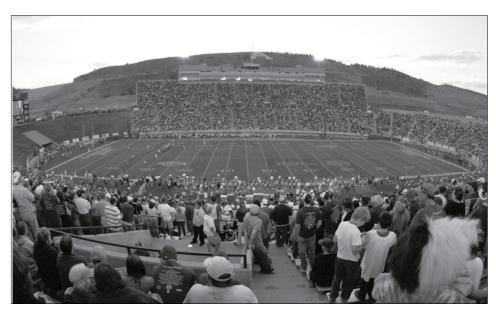

| vs. Wyoming        | 1973 |
| 6.  | 10,230    | vs. New Mexico     | 1972 |
| 7.  | 10,187    | vs. Wyoming        | 1988 |
| 8.  | 10,186    | vs. UTEP           | 1972 |
| 9.  | 10,000    | vs. Wyoming        | 1990 |
| 10. | 9,990     | vs. BYU            | 1990 |





#### Colorado State Home Venues







#### **Homes of the Rams**

olorado State University student-athletes in all sports enjoy some of the finest facilities in the country, including (clockwise from top) Moby Arena, men's and women's basketball and volleyball; Miramont, tennis; Moby Pool, swimming & diving and water polo; Harmony Club, men's and women's golf; Jack Christiansen Track, outdoor track & field; South College Gym, indoor track & field; Ram Field, softball; Sonny Lubick Field at Hughes Stadium, football.











#### Men's Basketball Facilities







#### **Facilities Upgrades**

room at Colorado State received major upgrades in 2009, including an expanded dressing area, floorto-ceiling lockers, and an upgraded player lounge and meeting area complete with all the amenities, including a high-definition television.

In addition, the Rams now have access to state-of-the-art academic and weight-training facilities at the Academic & Training Center, and a brand new basketball practice gym at the Indoor Practice Facility. In total, more than \$20 million in upgrades have been made to CSU basketball facilities in the last year.







#### **Training Room**

The Colorado State University athletic training room features a multitude of taping (left) and treatment tables as well as top-tier equip