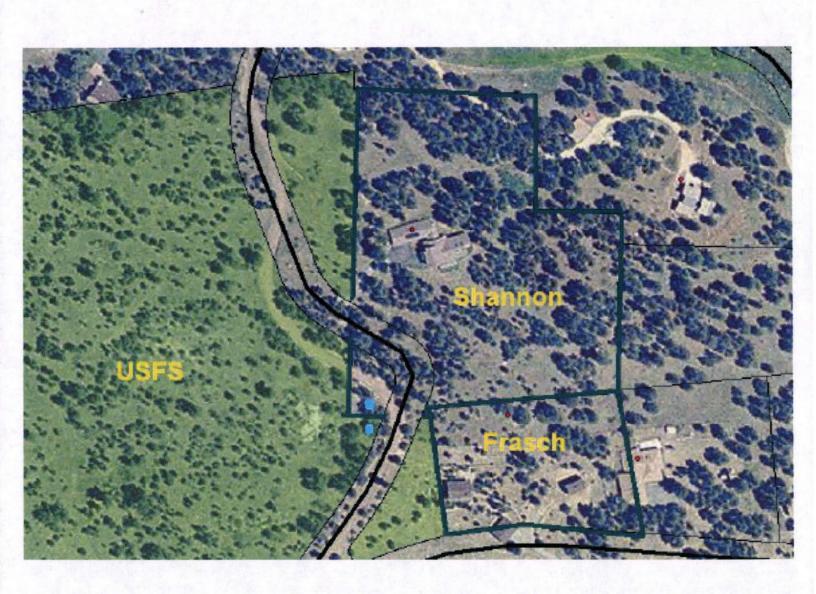

One item the email doesn't cover is the cutting of one of the large diameter trees on the west side of the road across from Fred Frasch's house. We initially thought it was on Fred's property, but apparently is on your property (see the attached map). There are two dead trees (highlighted in blue) within 30 feet of each other and the road. Amy stated that she would have her crew look at cutting the tree on their side of the boundary, but could not cut the tree on your side. The projection on the attached map is not exact, but it shows the shape of each parcel. If you use the USFS boundary signs, you can determine the approximate location of your corner pin.