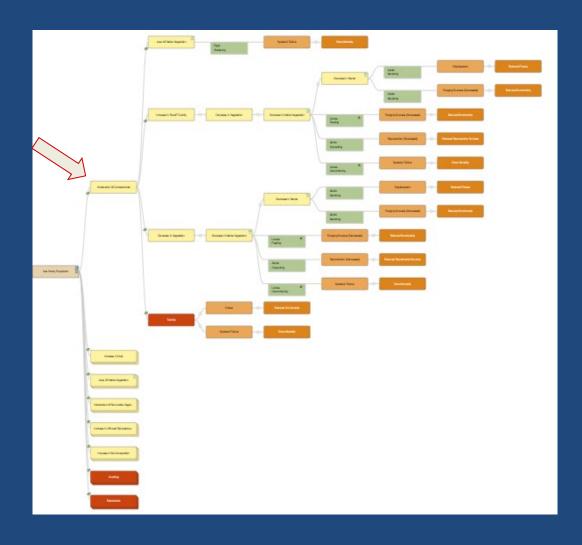

# **IPaC Effects Pathway Manager**

- A way to deliver impact analyses and conservation measures to project proponents
- Breaks larger activities into smaller bite-sized pieces
- Addresses possible impacts of actions
- Recommends conservation measures
- Additional information
- Species survey guidelines
- Habitat assessment guidelines
- Project design guidelines (general conservation measures)