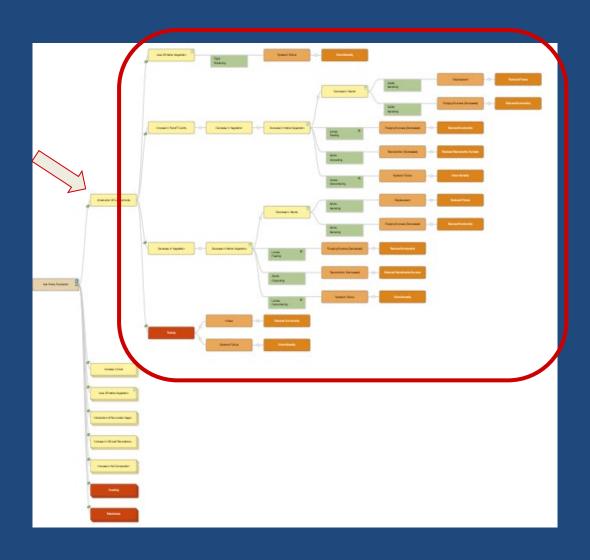

# **IPaC Effects Pathway Manager**

- A way to deliver impact analyses and conservation measures to project proponents
- Breaks larger activities into smaller bite-sized pieces
- Addresses possible impacts of actions
- Recommends conservation measures
- Additional information
- Species survey guidelines
- Habitat assessment guidelines
- Project design guidelines (general conservation measures)