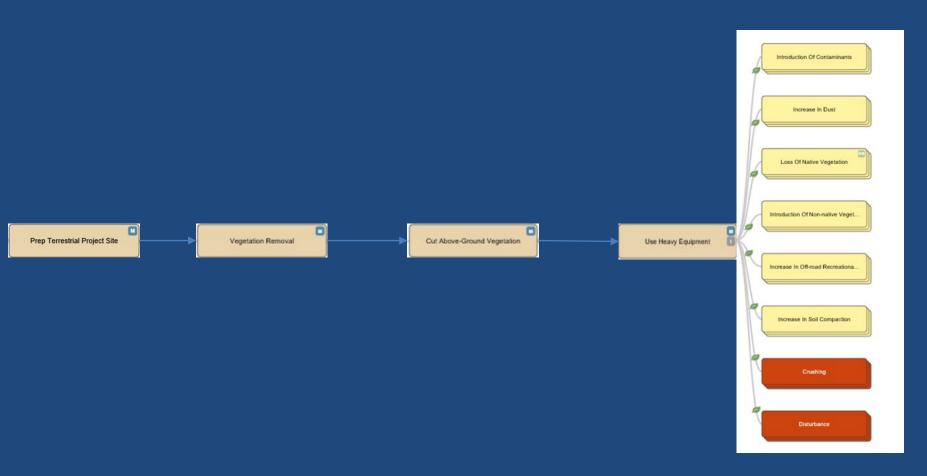

# **IPaC Effects Pathway Manager**

- A way to deliver impact analyses and conservation measures to project proponents
- Breaks larger activities into smaller bite-sized pieces
- Addresses possible impacts of actions
- Recommends conservation measures
- Additional information
- Species survey guidelines
- Habitat assessment guidelines
- Project design guidelines (general conservation measures)