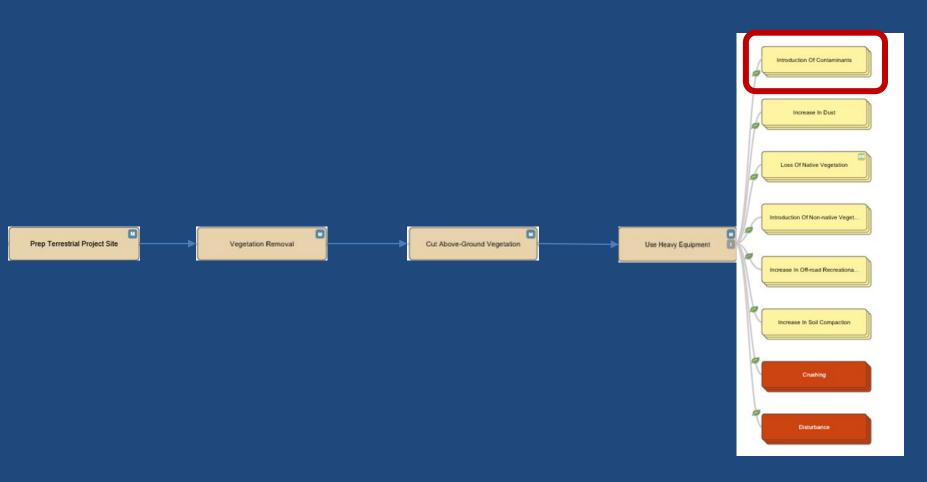

# **IPaC Effects Pathway Manager**

- A way to deliver impact analyses and conservation measures to project proponents
- Breaks larger activities into smaller bite-sized pieces
- Addresses possible impacts of actions
- Recommends conservation measures
- Additional information
- Species survey guidelines
- Habitat assessment guidelines
- Project design guidelines (general conservation measures)