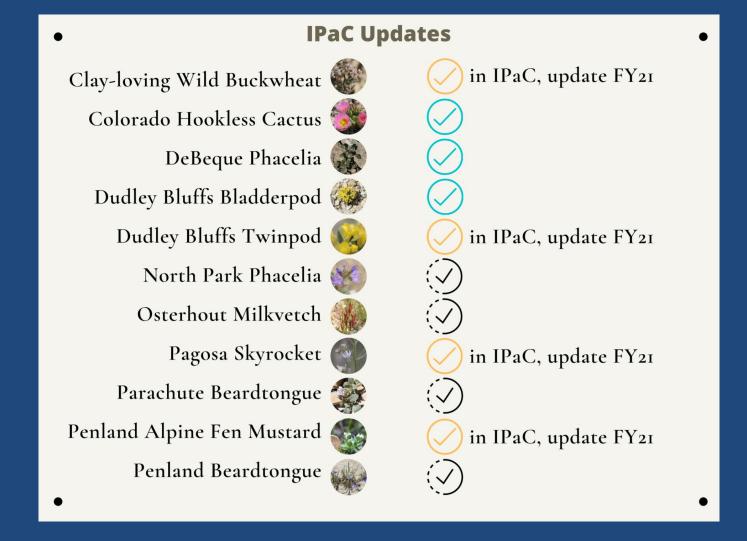

#### Area of Influence

The areas of influence for 6 plants have been updated in FY20.

Information in IPaC has been updated for 3 species in FY20 with 4 additional species in progress. A total of 8 species are functional in IPaC.

#### **Area of Influence Updates** in progress with SSA Clay-loving Wild Buckwheat in progress with SSA Colorado Hookless Cactus in progress with SSA DeBeque Phacelia 🌡 Dudley Bluffs Bladderpod Dudley Bluffs Twinpod North Park Phacelia 🔮 Osterhout Milkvetch Pagosa Skyrocket Parachute Beardtongue Penland Alpine Fen Mustard Penland Beardtongue