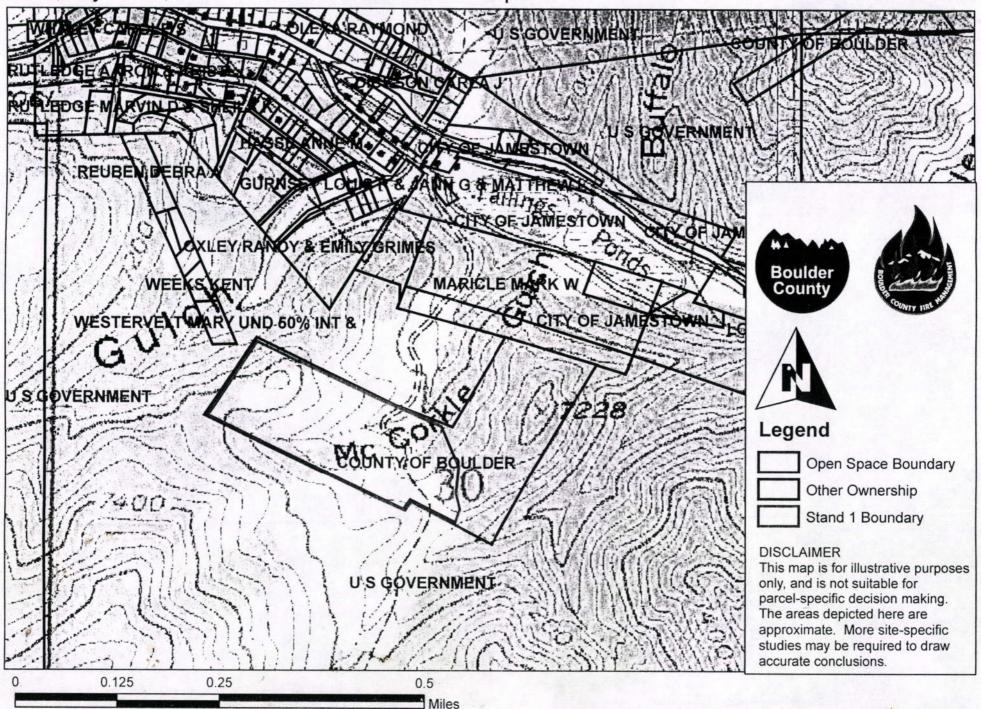

- It is recommended that understory vegetation inventories be completed within five years of thinning treatment, and in five year increments thereafter.
- Photo point plots should be recollected within one year of the thinning treatment. Refer to V:\gispa\zprice\Forest\_Data\BlueJay\2005 for plot locations.

## Blue Jay Wilne Property-Jamestown





---- Trails

← Slash Deposition





Feet 1,000

1:7,500

DISCLAIMER
This map is for illustrative purposes only, and is not suitable for purcel-specific decision making. The areas depicted here are approximate. More site-specific studies may be required to draw accurate conclusions.

Blue Jay Mine, Stand 1 Forest Restoration: Photo 1.



Blue Jay Mine, Stand 1 Forest Restoration: Photo 2.



Blue Jay Mine, Stand 1 Forest Restoration: Topo 1.



Blue Jay Mine, Stand 1 Forest Restoration: Topo 2.





Cley (303) 443-9062

### **Bob Bundy**

\$400-500 \$1,000 - \$1500

From:

Bob Bundy [rbundy@lamar.colostate.edu]

Sent:

Thursday, August 18, 2005 3:15 PM

To:

Cleg Holiman (clegman@juno.com)

Cc:

Allen Owen; Philips, Eric; Mary E. Burch (townclerk@jimtown.org); Jim Martella

(imartella@hotmail.com)

Subject:

Jamestown Grant Update

Follow Up Flag: Follow up Flag Status:

Flagged

Cleg,

Please see the attached email below regarding the grant funds for Jamestown. I have also attached a Jamestown version of the letter I recently sent to grant applicants in Sugarloaf. Basically we need a status report from each of the landowners who signed up to receive grant funds. If they do not reply, or have a short term goal of finishing ever