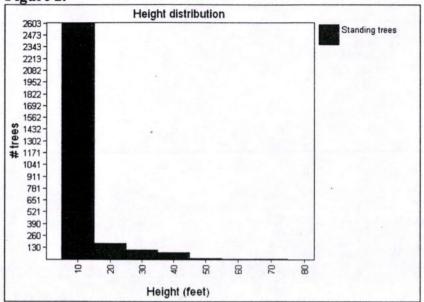

| 3          | 1        |
| TOTAL     | 164sq. ft. | 2,971tpa |

Note: Values rounded to the nearest whole number.

Table 2. Overstory Vegetation Data Summary.

| Canopy Cover   | 73%            | ]              |                |                 |
|----------------|----------------|----------------|----------------|-----------------|
| Kind           | 1.0            | Vigor          | 2.1            |                 |
| DBH            | 2.0" mean      | 2.5" sd        | 29.3" max      |                 |
| Height         | 10.5' mean     | 7.5' sd        | 75' max        |                 |
| DM Rating      | Bottom 0.1     | Middle 0.1     | Top 0.1        | Total 0.3       |
| Mean Age Cored | Layer 1: 75ybp | Layer 2: 50ybp | Layer 3: 32ybp | Combined: 52ypp |





Figure 2.



Figure 3. Stand structure from a perspective view.







#### **Understory Vegetation**

Forest understory vegetation data for Stand 1 was collected via three 1/100<sup>th</sup> acre circular plots, located at the center point of each overstory plot. It should be noted that data was collected during early May with many forbs yet to emerge from the soil surface. The mean general ground cover percentages were the following: grass, 25 percent; forbs, 13 percent; rock, 11 percent; duff, 25 percent; litter, 3 percent; bare soil, 23 percent. The two most dominant vegetation types were Pascopyrum smithii and Artemisia frigida. Poa prentensis was the third most dominant in two plots, and Bouteloua gracilis was the third dominant in the remaining plot. Other vegetation identified among the three