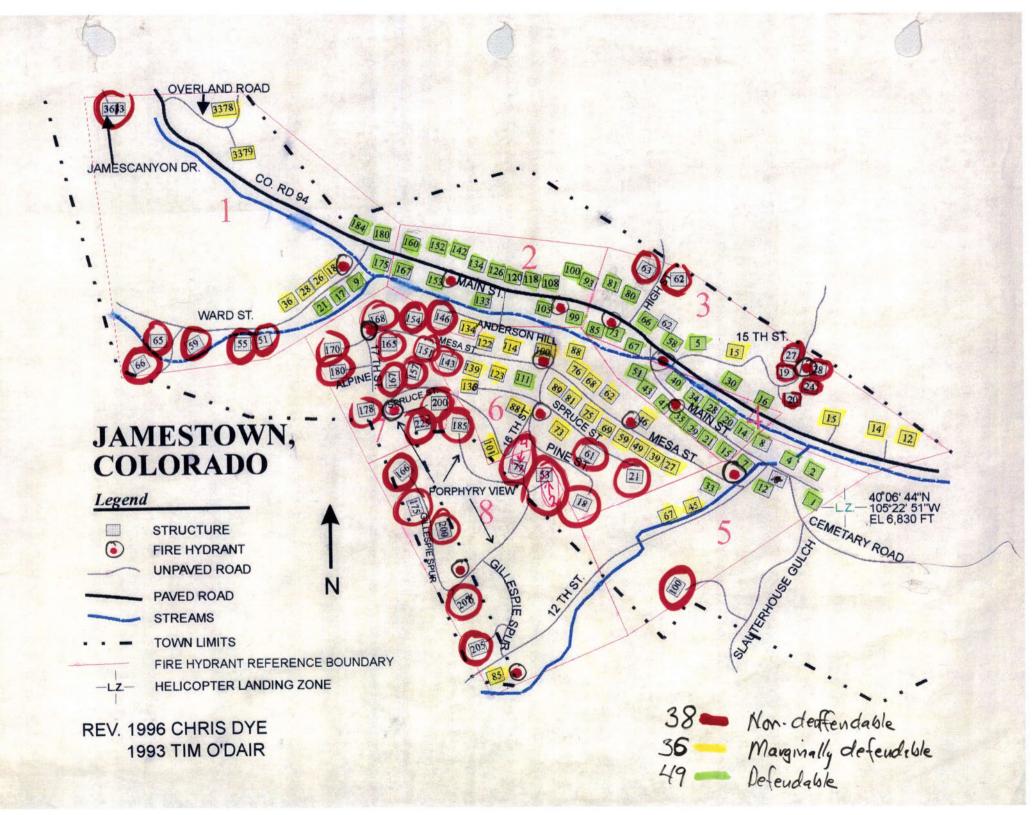

|





## Jamestown Volunteer Fire Department-ROSTER 2004

| Volunteers                    | Article Additional State of the |              | Similar Chick Construction of the Construction | 76.200   | JVFD Trai |        |
|-------------------------------|-------------------------------------------------------------------------------------------------------------------------------------------------------------------------------------------------------------------------------------------------------------------------------------------------------------------------------------------------------------------------------------------------------------------------------------------------------------------------------------------------------------------------------------------------------------------