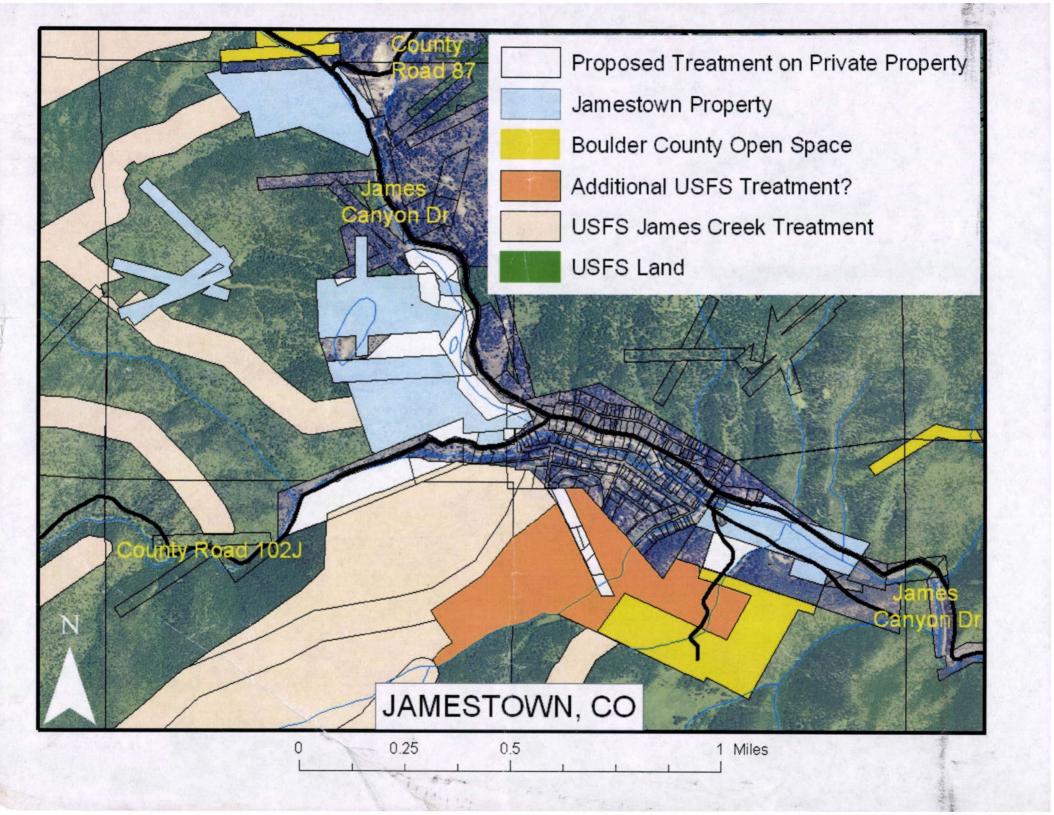

ies be completed within five years of thinning treatment, and in five year increments thereafter.
- Photo point plots should be recollected within one year of the thinning treatment. Refer to V:\gispa\zprice\Forest\_Data\BlueJay\2005 for plot locations.

## Blue Jay Wilne Property-Jamestown





---- Trails

← Slash Deposition





Feet 1,000

1:7,500

DISCLAIMER
This map is for illustrative purposes only, and is not suitable for purcel-specific decision making. The areas depicted here are approximate. More site-specific studies may be required to draw accurate conclusions.

Blue Jay Mine, Stand 1 Forest Restoration: Photo 1.



Blue Jay Mine, Stand 1 Forest Restoration: Photo 2.



Blue Jay Mine, Stand 1 Forest Restoration: Topo 1.



Blue Jay Mine, Stand 1 Forest Restoration: Topo 2.





Cley (303) 443-9062

### **Bob Bundy**

\$400-500 \$1,000 - \$1500

From:

Bob Bundy [rbundy@lamar.colostate.edu]

Sent:

Thursday, August 18, 2005 3:15 PM

To:

Cleg Holiman (clegman@juno.com)

Cc:

Allen Owen; Philips, Eric; Mary E. Burch (townclerk@jimtown.org); Jim Martella

(imartella@hotmail.com)

Subject:

Jamestown Grant Update

Follow Up Flag: Follow up Flag Status:

Flagged

Cleg,

Please see the attached email below regarding the grant funds for Jamestown. I have also attached a Jamestown version of the letter I recently sent to grant applicants in Sugarloaf. Basically we need a status report from each of the landowners who signed up to receive grant funds. If they do not reply, or have a short term goal of finishing everything this fall, we will have to pull the funds. We hav