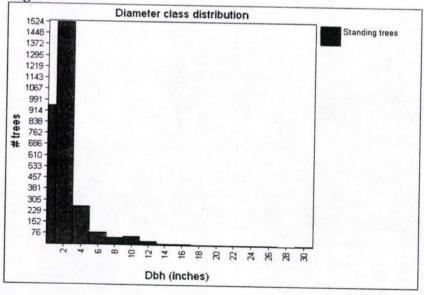

|
| 29        | 3          | 1        |
| TOTAL     | 164sq. ft. | 2,971tpa |

Note: Values rounded to the nearest whole number.

Table 2. Overstory Vegetation Data Summary.

| Canopy Cover   | 73%            | ]              |                |                 |
|----------------|----------------|----------------|----------------|-----------------|
| Kind           | 1.0            | Vigor          | 2.1            |                 |
| DBH            | 2.0" mean      | 2.5" sd        | 29.3" max      |                 |
| Height         | 10.5' mean     | 7.5' sd        | 75' max        |                 |
| DM Rating      | Bottom 0.1     | Middle 0.1     | Top 0.1        | Total 0.3       |
| Mean Age Cored | Layer 1: 75ybp | Layer 2: 50ybp | Layer 3: 32ybp | Combined: 52ypp |





Figure 2.



Figure 3. Stand structure from a perspective view.







#### **Understory Vegetation**

Forest understory vegetation data for Stand 1 was collected via three 1/100<sup>th</sup> acre circular plots, located at the center point of each overstory plot. It should be noted that data was collected during early May with many forbs yet to emerge from the soil surface. The mean general ground cover percentages were the following: grass, 25 percent; forbs, 13 percent; rock, 11 percent; duff, 25 percent; litter, 3 percent; bare soil, 23 percent. The two most dominant vegetation types were Pascopyrum smithii and Artemisia frigida. Poa prentensis was the third most dominant in two plots, and Bouteloua gracilis was the third dominant in the remaining plot. Other vegetation identified am