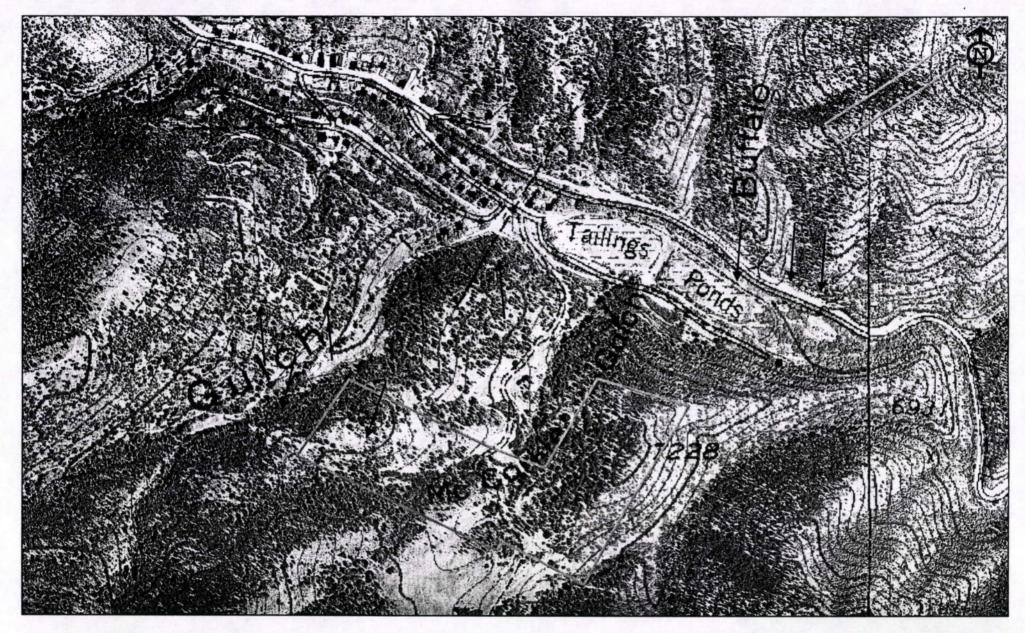

## POTENTIAL TALKING POINTS JAMESTOWN MEETING 0930 AUGUST 19, 2005

- Jamestown resides in Colorado's wildland-urban interface, which is at high risk from potentially catastrophic wildland fire.
- Disruption of natural fire cycles during the past century has resulted in overly dense, even-aged forests in the Jamestown area that are stressed due to competition for resources.
- Overcrowded trees and dense understory vegetation places forests in this area at high risk for large-scale, high-intensity wildfire such as the 2002 Overland Fire.
- Although we have received more precipitation this year, it will take several years for forests in this area to recover from the drought of the past several years. Trees are still drier than normal.
- > The terrain and drier-than-normal vegetation can lead to fires that burn hotter, last longer and spread faster.
- The fuels reduction projects that have been implemented in and around Jamestown can reduce hazardous conditions, limit wildfire growth and help protect property, human lives and surrounding natural resources.
- Fuels reduction projects will help restore forest conditions to those that existed a century ago. That means forests will be healthier and more resistant to insect and disease epidemics and catastrophic wildfire.
- Slash created from fuels reduction projects is one of the major impediments to implementing large-scale projects that can help protect communities such as Jamestown.
- There is no market for small-diameter wood in Colorado, which is the primary by-product of fuels reduction projects. As a result, much of the woody debris from thinning projects is chipped and spread on the ground.
- Large trees that are removed during fuels reduction projects generally are either in poor health or have been removed to create diversity within the stand and restore forests to the more natural conditions that existed a century ago.
- The supply of woody material from small-diameter trees far exceeds the demand created by heating plants such as the one in Nederland or the one being built in Boulder County. That trend is not expected to change in the foreseeable future.