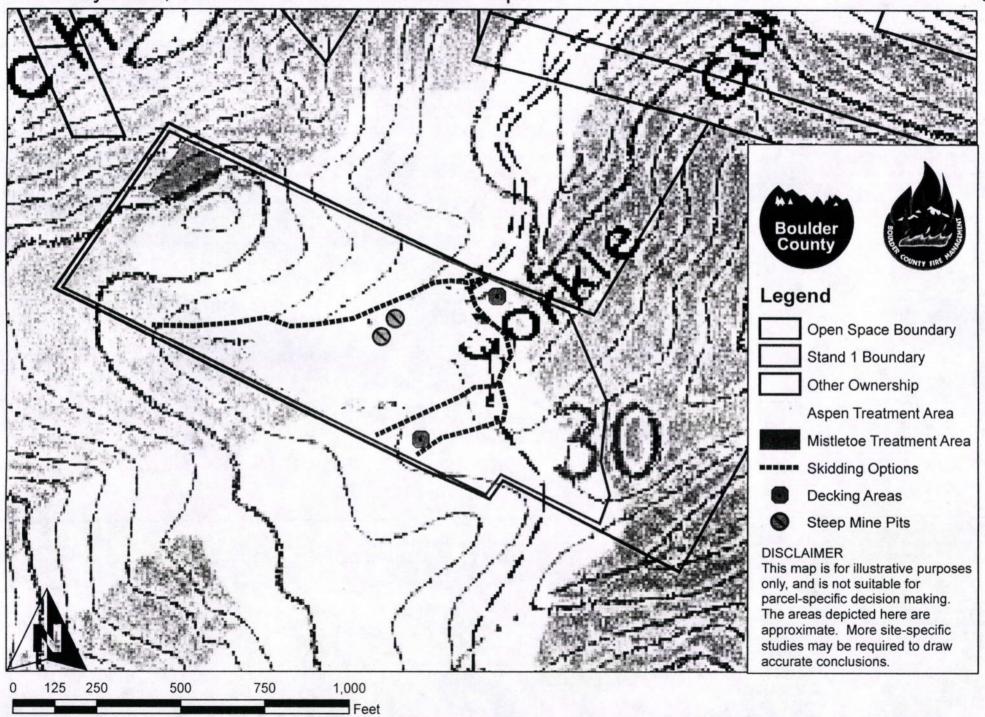

ories be completed within five years of thinning treatment, and in five year increments thereafter.
- Photo point plots should be recollected within one year of the thinning treatment. Refer to V:\gispa\zprice\Forest\_Data\BlueJay\2005 for plot locations.

## Blue Jay Wilne Property-Jamestown





---- Trails

← Slash Deposition





Feet 1,000

1:7,500

DISCLAIMER
This map is for illustrative purposes only, and is not suitable for purcel-specific decision making. The areas depicted here are approximate. More site-specific studies may be required to draw accurate conclusions.

Blue Jay Mine, Stand 1 Forest Restoration: Photo 1.



Blue Jay Mine, Stand 1 Forest Restoration: Photo 2.



Blue Jay Mine, Stand 1 Forest Restoration: Topo 1.



Blue Jay Mine, Stand 1 Forest Restoration: Topo 2.





Cley (303) 443-9062

### **Bob Bundy**

\$400-500 \$1,000 - \$1500

From:

Bob Bundy [rbundy@lamar.colostate.edu]

Sent:

Thursday, August 18, 2005 3:15 PM

To:

Cleg Holiman (clegman@juno.com)

Cc:

Allen Owen; Philips, Eric; Mary E. Burch (townclerk@jimtown.org); Jim Martella

(imartella@hotmail.com)

Subject:

Jamestown Grant Update

Follow Up Flag: Follow up Flag Status:

Flagged

Cleg,

Please see the attached email below regarding the grant funds for Jamestown. I have also attached a Jamestown version of the letter I recently sent to grant applicants in Sugarloaf. Basically we need a status report from each of the landowners who signed up to receive grant funds. If they do not reply, or have a short term goal of finishing everything this fall, we will have to pull the funds. We h