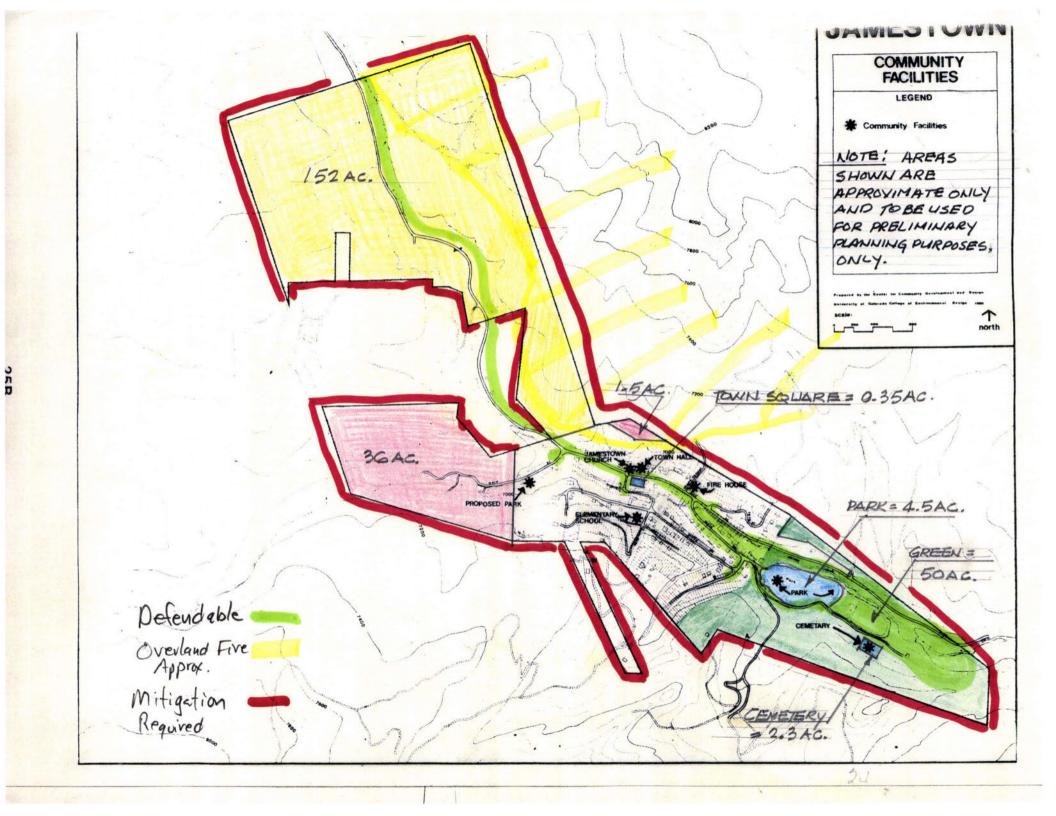

## POTENTIAL TALKING POINTS JAMESTOWN MEETING 0930 AUGUST 19, 2005

- Jamestown resides in Colorado's wildland-urban interface, which is at high risk from potentially catastrophic wildland fire.
- Disruption of natural fire cycles during the past century has resulted in overly dense, even-aged forests in the Jamestown area that are stressed due to competition for resources.
- Overcrowded trees and dense understory vegetation places forests in this area at high risk for large-scale, high-intensity wildfire such as the 2002 Overland Fire.
- Although we have received more precipitation this year, it will take several years for forests in this area to recover from the drought of the past several years. Trees are still drier than normal.
- > The terrain and drier-than-normal vegetation can lead to fires that burn hotter, last longer and spread faster.
- The fuels reduction projects that have been implemented in and around Jamestown can reduce hazardous conditions, limit wildfire growth and help protect property, human lives and surrounding natural resources.
- Fuels reduction projects will help restore forest conditions to those that existed a century ago. That means forests will be healthier and more resistant to insect and disease epidemics and catastrophic wildfire.
- Slash created from fuels reduction projects is one of the major impediments to implementing large-scale projects that can help protect communities such as Jamestown.
- There is no market for small-diameter wood in Colorado, which is the primary by-product of fuels reduction projects. As a result, much of the woody debris from thinning projects is chipped and spread on the ground.
- Large trees that are removed during fuels reduction projects generally are either in poor health or have been removed to create diversity within the stand and restore forests to the more natural conditions that existed a century ago.
- The supply of woody material from small-diameter trees far exceeds the demand created by heating plants such as the one in Nederland or the one being built in Boulder County. That trend is not expected to change in the foreseeable future.