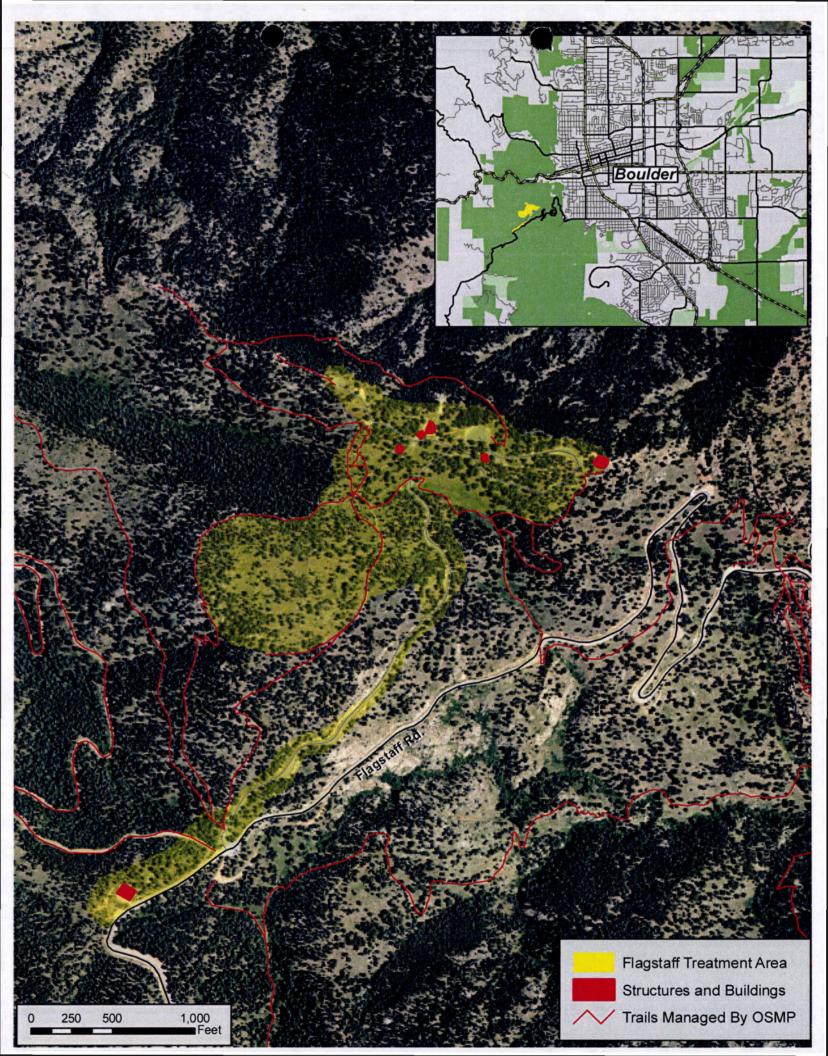

Grant funding may only be used for Contractual Service and Indirect.

Attach Project Map Showing Specific Treatment Areas

Form A-ES