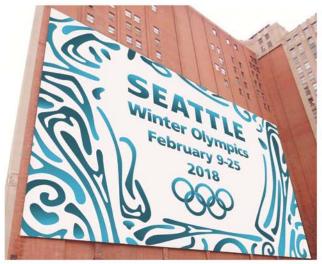

## <u>Title</u> <u>Original Format</u>

| Figure 1: Bob Dylan Cover              | Acrylic on tile, 10 x 12 in        |
|----------------------------------------|------------------------------------|
| Figure 2: Johnny Cash Cover            | Acrylic on sheet metal, 10 x 12 in |
| Figure 3: Book Illustration            | Oil pastel, 5.5 x 8.5 in           |
| Figure 4: Editorial Illustration       | Water color, 17 x 11 in            |
| Figure 5: Movie Poster                 | Illustrator, 11 x 17 in            |
| Figure 6: Metamorphosis                | Photoshop, 70 x 100 cm             |
| Figure 7: Olympic Logo                 | Illustrator, 11 x 17 in            |
| Figure 8: Olympic Posters              | Illustrator, 11 x 17 in            |
| Figure 9: Olympic App                  | Illustrator, 11 x 17 in            |
| Figure 10: Olympic Environmental Signs | Illustrator, 11 x 17 in            |

Figure 9: Olympic App

Figure 10: Olympic Environmental Signs