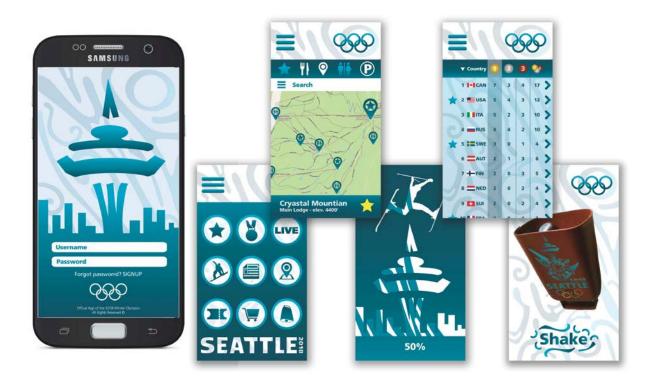

## <u>Title</u> <u>Original Format</u>

| Figure 1: Bob Dylan Cover              | Acrylic on tile, 10 x 12 in        |
|----------------------------------------|------------------------------------|
| Figure 2: Johnny Cash Cover            | Acrylic on sheet metal, 10 x 12 in |
| Figure 3: Book Illustration            | Oil pastel, 5.5 x 8.5 in           |
| Figure 4: Editorial Illustration       | Water color, 17 x 11 in            |
| Figure 5: Movie Poster                 | Illustrator, 11 x 17 in            |
| Figure 6: Metamorphosis                | Photoshop, 70 x 100 cm             |
| Figure 7: Olympic Logo                 | Illustrator, 11 x 17 in            |
| Figure 8: Olympic Posters              | Illustrator, 11 x 17 in            |
| Figure 9: Olympic App                  | Illustrator, 11 x 17 in            |
| Figure 10: Olympic Environmental Signs | Illustrator, 11 x 17 in            |

Figure 9: Olympic App

Figure 10: Olympic Environmental Signs