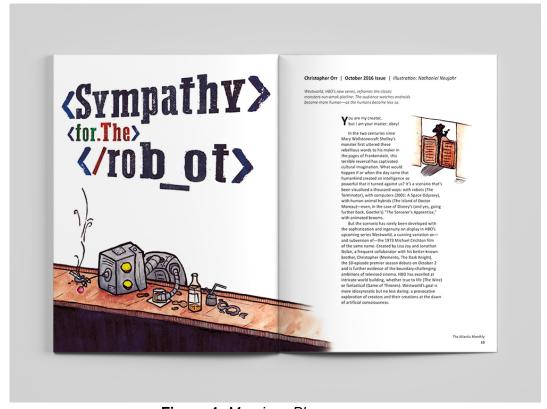

## <u>Title</u> <u>Original Format</u>

| Figure 1: Bob Dylan Cover              | Acrylic on tile, 10 x 12 in        |
|----------------------------------------|------------------------------------|
| Figure 2: Johnny Cash Cover            | Acrylic on sheet metal, 10 x 12 in |
| Figure 3: Book Illustration            | Oil pastel, 5.5 x 8.5 in           |
| Figure 4: Editorial Illustration       | Water color, 17 x 11 in            |
| Figure 5: Movie Poster                 | Illustrator, 11 x 17 in            |
| Figure 6: Metamorphosis                | Photoshop, 70 x 100 cm             |
| Figure 7: Olympic Logo                 | Illustrator, 11 x 17 in            |
| Figure 8: Olympic Posters              | Illustrator, 11 x 17 in            |
| Figure 9: Olympic App                  | Illustrator, 11 x 17 in            |
| Figure 10: Olympic Environmental Signs | Illustrator, 11 x 17 in            |

Figure 1: Bob Dylan Cover

Figure 2: Johnny Cash Cover

Figure 3: Book Illustration

Figure 4: Moorings Bloom

Figure 5: Movie Poster

Figure 6: Metamorphosis

Figure 7: Olympic Logo

Figure 8: Olympic Posters