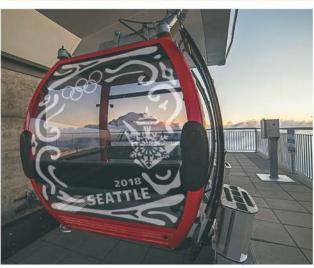

rial Illustration       | Water color, 17 x 11 in            |
| Figure 5: Movie Poster                 | Illustrator, 11 x 17 in            |
| Figure 6: Metamorphosis                | Photoshop, 70 x 100 cm             |
| Figure 7: Olympic Logo                 | Illustrator, 11 x 17 in            |
| Figure 8: Olympic Posters              | Illustrator, 11 x 17 in            |
| Figure 9: Olympic App                  | Illustrator, 11 x 17 in            |
| Figure 10: Olympic Environmental Signs | Illustrator, 11 x 17 in            |



Figure 1: Bob Dylan Cover



Figure 2: Johnny Cash Cover



Figure 3: Book Illustration



Figure 4: Moorings Bloom



Figure 5: Movie Poster



Figure 6: Metamorphosis





Figure 7: Olympic Logo



Figure 8: Olympic Posters



Figure 9: Olympic App









Figure 10: Olympic Environmental Signs