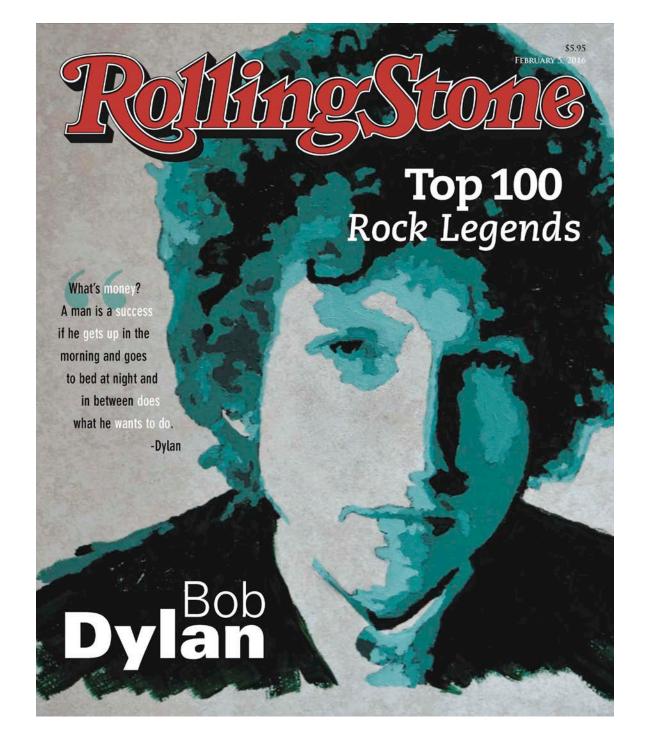

## <u>Title</u> <u>Original Format</u>

| Figure 1: Bob Dylan Cover              | Acrylic on tile, 10 x 12 in        |
|----------------------------------------|------------------------------------|
| Figure 2: Johnny Cash Cover            | Acrylic on sheet metal, 10 x 12 in |
| Figure 3: Book Illustration            | Oil pastel, 5.5 x 8.5 in           |
| Figure 4: Editorial Illustration       | Water color, 17 x 11 in            |
| Figure 5: Movie Poster                 | Illustrator, 11 x 17 in            |
| Figure 6: Metamorphosis                | Photoshop, 70 x 100 cm             |
| Figure 7: Olympic Logo                 | Illustrator, 11 x 17 in            |
| Figure 8: Olympic Posters              | Illustrator, 11 x 17 in            |
| Figure 9: Olympic App                  | Illustrator, 11 x 17 in            |
| Figure 10: Olympic Environmental Signs | Illustrator, 11 x 17 in            |

Figure 1: Bob Dylan Cover

Figure 2: Johnny Cash Cover

Figure 3: Book Illustration

Figure 4: Moorings Bloom

Figure 5: Movie Poster

Figure 6: Metamorphosis

Figure 7: Olympic Logo

Figure 8: Olympic Posters