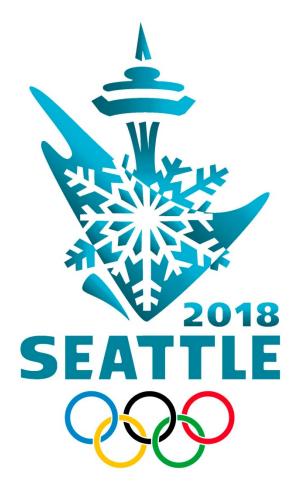

## <u>Title</u> <u>Original Format</u>

| Figure 1: Bob Dylan Cover              | Acrylic on tile, 10 x 12 in        |
|----------------------------------------|------------------------------------|
| Figure 2: Johnny Cash Cover            | Acrylic on sheet metal, 10 x 12 in |
| Figure 3: Book Illustration            | Oil pastel, 5.5 x 8.5 in           |
| Figure 4: Editorial Illustration       | Water color, 17 x 11 in            |
| Figure 5: Movie Poster                 | Illustrator, 11 x 17 in            |
| Figure 6: Metamorphosis                | Photoshop, 70 x 100 cm             |
| Figure 7: Olympic Logo                 | Illustrator, 11 x 17 in            |
| Figure 8: Olympic Posters              | Illustrator, 11 x 17 in            |
| Figure 9: Olympic App                  | Illustrator, 11 x 17 in            |
| Figure 10: Olympic Environmental Signs | Illustrator, 11 x 17 in            |

Figure 1: Bob Dylan Cover

Figure 2: Johnny Cash Cover

Figure 3: Book Illustration

Figure 4: Moorings Bloom

Figure 5: Movie Poster

Figure 6: Metamorphosis

Figure 7: Olympic Logo

Figure 8: Olympic Posters