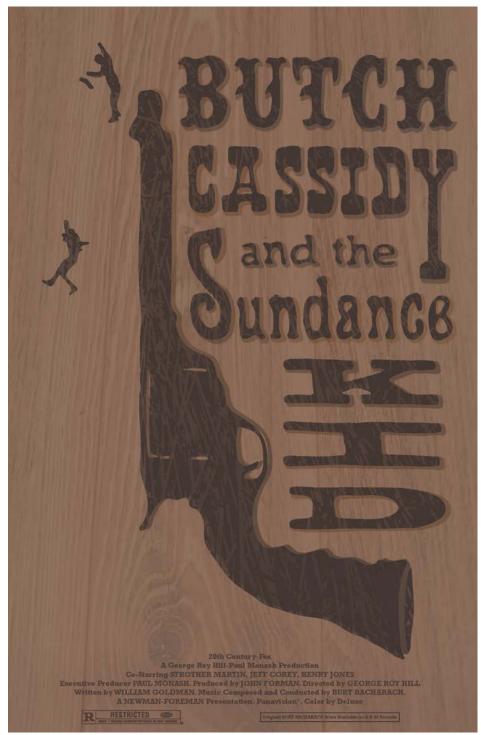

## <u>Title</u> <u>Original Format</u>

| Figure 1: Bob Dylan Cover              | Acrylic on tile, 10 x 12 in        |
|----------------------------------------|------------------------------------|
| Figure 2: Johnny Cash Cover            | Acrylic on sheet metal, 10 x 12 in |
| Figure 3: Book Illustration            | Oil pastel, 5.5 x 8.5 in           |
| Figure 4: Editorial Illustration       | Water color, 17 x 11 in            |
| Figure 5: Movie Poster                 | Illustrator, 11 x 17 in            |
| Figure 6: Metamorphosis                | Photoshop, 70 x 100 cm             |
| Figure 7: Olympic Logo                 | Illustrator, 11 x 17 in            |
| Figure 8: Olympic Posters              | Illustrator, 11 x 17 in            |
| Figure 9: Olympic App                  | Illustrator, 11 x 17 in            |
| Figure 10: Olympic Environmental Signs | Illustrator, 11 x 17 in            |

Figure 1: Bob Dylan Cover

Figure 2: Johnny Cash Cover

Figure 3: Book Illustration

Figure 4: Moorings Bloom

Figure 5: Movie Poster

Figure 6: Metamorphosis

Figure 7: Olympic Logo

Figure 8: Olympic Posters