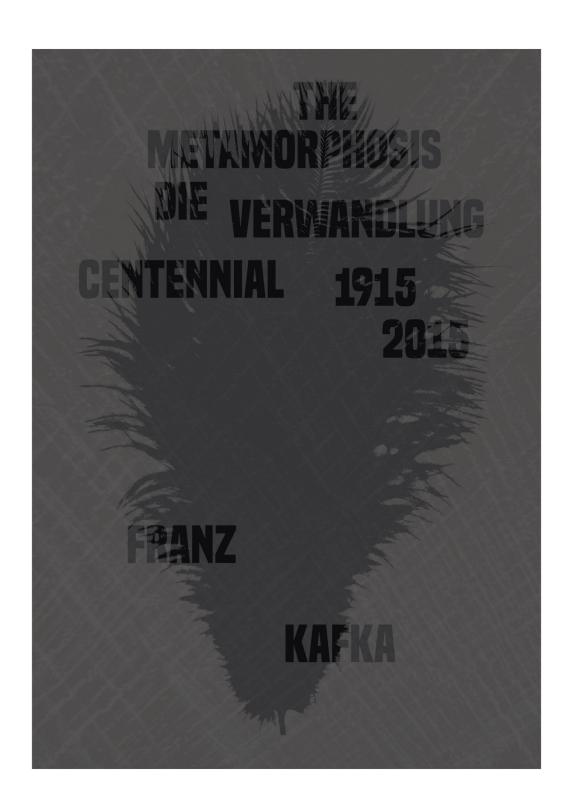

## <u>Title</u> <u>Original Format</u>

| Figure 1: Bob Dylan Cover              | Acrylic on tile, 10 x 12 in        |
|----------------------------------------|------------------------------------|
| Figure 2: Johnny Cash Cover            | Acrylic on sheet metal, 10 x 12 in |
| Figure 3: Book Illustration            | Oil pastel, 5.5 x 8.5 in           |
| Figure 4: Editorial Illustration       | Water color, 17 x 11 in            |
| Figure 5: Movie Poster                 | Illustrator, 11 x 17 in            |
| Figure 6: Metamorphosis                | Photoshop, 70 x 100 cm             |
| Figure 7: Olympic Logo                 | Illustrator, 11 x 17 in            |
| Figure 8: Olympic Posters              | Illustrator, 11 x 17 in            |
| Figure 9: Olympic App                  | Illustrator, 11 x 17 in            |
| Figure 10: Olympic Environmental Signs | Illustrator, 11 x 17 in            |

Figure 1: Bob Dylan Cover

Figure 2: Johnny Cash Cover

Figure 3: Book Illustration

Figure 4: Moorings Bloom

Figure 5: Movie Poster

Figure 6: Metamorphosis

Figure 7: Olympic Logo

Figure 8: Olympic Posters