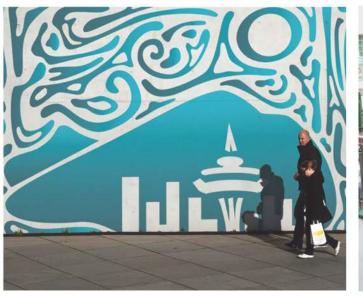

al Illustration       | Water color, 17 x 11 in            |
| Figure 5: Movie Poster                 | Illustrator, 11 x 17 in            |
| Figure 6: Metamorphosis                | Photoshop, 70 x 100 cm             |
| Figure 7: Olympic Logo                 | Illustrator, 11 x 17 in            |
| Figure 8: Olympic Posters              | Illustrator, 11 x 17 in            |
| Figure 9: Olympic App                  | Illustrator, 11 x 17 in            |
| Figure 10: Olympic Environmental Signs | Illustrator, 11 x 17 in            |



Figure 1: Bob Dylan Cover



Figure 2: Johnny Cash Cover



Figure 3: Book Illustration



Figure 4: Moorings Bloom



Figure 5: Movie Poster



Figure 6: Metamorphosis





Figure 7: Olympic Logo



Figure 8: Olympic Posters



Figure 9: Olympic App









Figure 10: Olympic Environmental Signs