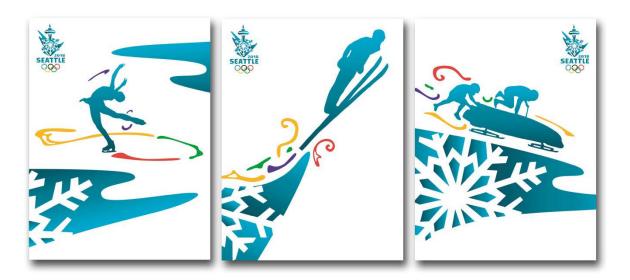

## <u>Title</u> <u>Original Format</u>

| Figure 1: Bob Dylan Cover              | Acrylic on tile, 10 x 12 in        |
|----------------------------------------|------------------------------------|
| Figure 2: Johnny Cash Cover            | Acrylic on sheet metal, 10 x 12 in |
| Figure 3: Book Illustration            | Oil pastel, 5.5 x 8.5 in           |
| Figure 4: Editorial Illustration       | Water color, 17 x 11 in            |
| Figure 5: Movie Poster                 | Illustrator, 11 x 17 in            |
| Figure 6: Metamorphosis                | Photoshop, 70 x 100 cm             |
| Figure 7: Olympic Logo                 | Illustrator, 11 x 17 in            |
| Figure 8: Olympic Posters              | Illustrator, 11 x 17 in            |
| Figure 9: Olympic App                  | Illustrator, 11 x 17 in            |
| Figure 10: Olympic Environmental Signs | Illustrator, 11 x 17 in            |

Figure 1: Bob Dylan Cover

Figure 2: Johnny Cash Cover

Figure 3: Book Illustration

Figure 4: Moorings Bloom

Figure 5: Movie Poster

Figure 6: Metamorphosis

Figure 7: Olympic Logo

Figure 8: Olympic Posters