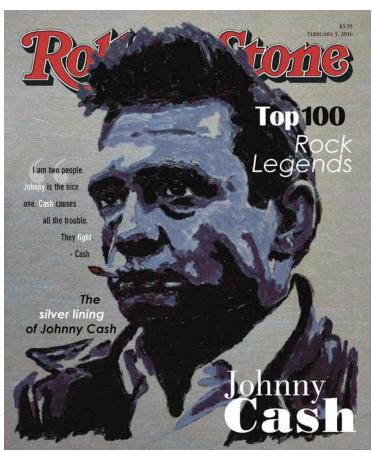

## <u>Title</u> <u>Original Format</u>

| Figure 1: Bob Dylan Cover              | Acrylic on tile, 10 x 12 in        |
|----------------------------------------|------------------------------------|
| Figure 2: Johnny Cash Cover            | Acrylic on sheet metal, 10 x 12 in |
| Figure 3: Book Illustration            | Oil pastel, 5.5 x 8.5 in           |
| Figure 4: Editorial Illustration       | Water color, 17 x 11 in            |
| Figure 5: Movie Poster                 | Illustrator, 11 x 17 in            |
| Figure 6: Metamorphosis                | Photoshop, 70 x 100 cm             |
| Figure 7: Olympic Logo                 | Illustrator, 11 x 17 in            |
| Figure 8: Olympic Posters              | Illustrator, 11 x 17 in            |
| Figure 9: Olympic App                  | Illustrator, 11 x 17 in            |
| Figure 10: Olympic Environmental Signs | Illustrator, 11 x 17 in            |

Figure 1: Bob Dylan Cover

Figure 2: Johnny Cash Cover

Figure 3: Book Illustration

Figure 4: Moorings Bloom

Figure 5: Movie Poster

Figure 6: Metamorphosis

Figure 7: Olympic Logo

Figure 8: Olympic Posters