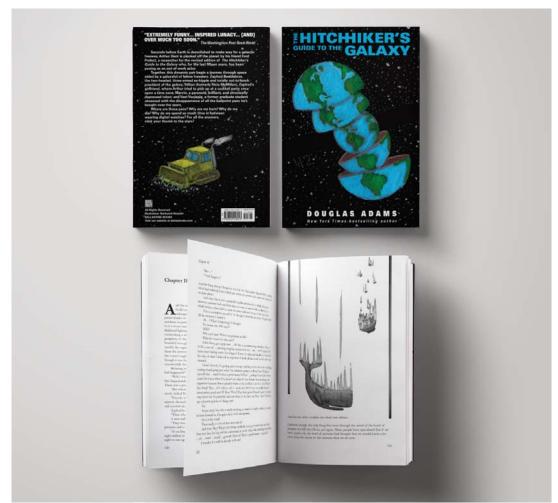

## <u>Title</u> <u>Original Format</u>

| Figure 1: Bob Dylan Cover              | Acrylic on tile, 10 x 12 in        |
|----------------------------------------|------------------------------------|
| Figure 2: Johnny Cash Cover            | Acrylic on sheet metal, 10 x 12 in |
| Figure 3: Book Illustration            | Oil pastel, 5.5 x 8.5 in           |
| Figure 4: Editorial Illustration       | Water color, 17 x 11 in            |
| Figure 5: Movie Poster                 | Illustrator, 11 x 17 in            |
| Figure 6: Metamorphosis                | Photoshop, 70 x 100 cm             |
| Figure 7: Olympic Logo                 | Illustrator, 11 x 17 in            |
| Figure 8: Olympic Posters              | Illustrator, 11 x 17 in            |
| Figure 9: Olympic App                  | Illustrator, 11 x 17 in            |
| Figure 10: Olympic Environmental Signs | Illustrator, 11 x 17 in            |

Figure 1: Bob Dylan Cover

Figure 2: Johnny Cash Cover

Figure 3: Book Illustration

Figure 4: Moorings Bloom

Figure 5: Movie Poster

Figure 6: Metamorphosis

Figure 7: Olympic Logo

Figure 8: Olympic Posters