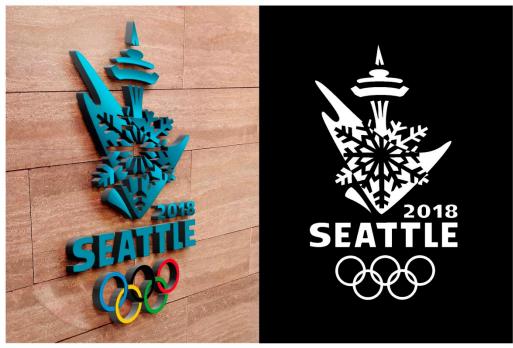

## <u>Title</u> <u>Original Format</u>

| Figure 1: Bob Dylan Cover              | Acrylic on tile, 10 x 12 in        |
|----------------------------------------|------------------------------------|
| Figure 2: Johnny Cash Cover            | Acrylic on sheet metal, 10 x 12 in |
| Figure 3: Book Illustration            | Oil pastel, 5.5 x 8.5 in           |
| Figure 4: Editorial Illustration       | Water color, 17 x 11 in            |
| Figure 5: Movie Poster                 | Illustrator, 11 x 17 in            |
| Figure 6: Metamorphosis                | Photoshop, 70 x 100 cm             |
| Figure 7: Olympic Logo                 | Illustrator, 11 x 17 in            |
| Figure 8: Olympic Posters              | Illustrator, 11 x 17 in            |
| Figure 9: Olympic App                  | Illustrator, 11 x 17 in            |
| Figure 10: Olympic Environmental Signs | Illustrator, 11 x 17 in            |

Figure 1: Bob Dylan Cover

Figure 2: Johnny Cash Cover

Figure 3: Book Illustration

Figure 4: Moorings Bloom

Figure 5: Movie Poster

Figure 6: Metamorphosis

Figure 7: Olympic Logo

Figure 8: Olympic Posters