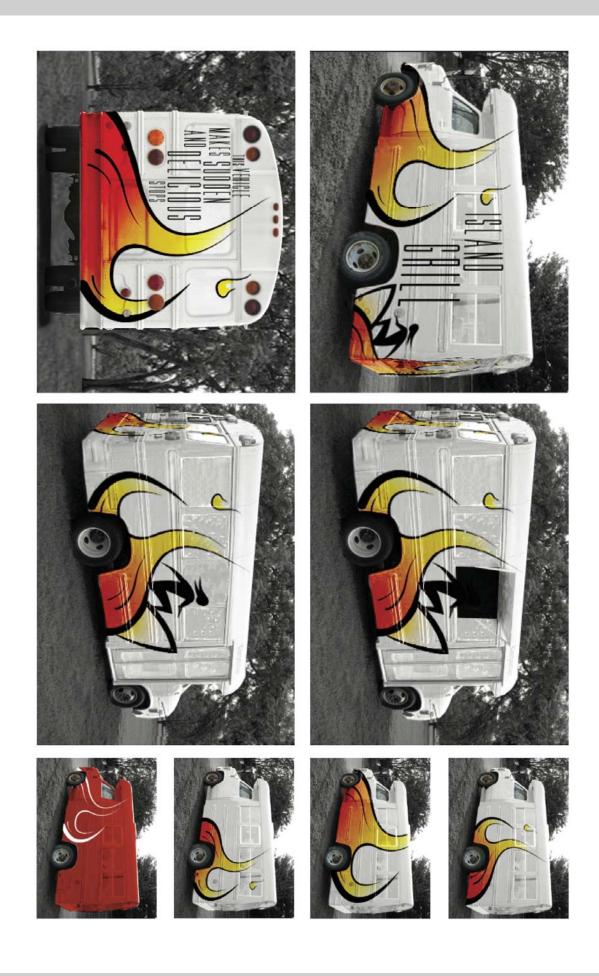

Figure 1: schuller\_1, logotype.

Figure 2: schuller\_2, photo manipulation.

2601 S Lemay Avenue, #12 Fort Collins, CO 80528 970.266.0214 www.islandgrillrestaurant.com

Figure 4: schuller\_4, identity materials.