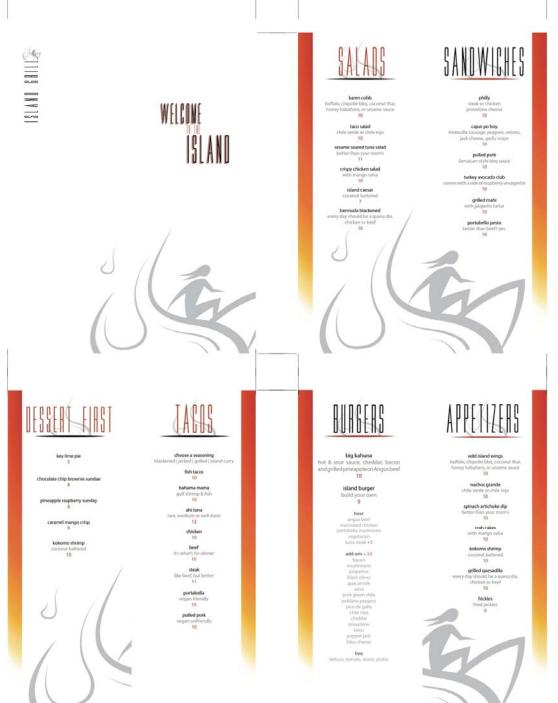

Figure 1: schuller\_1, logotype.

Figure 2: schuller\_2, photo manipulation.

2601 S Lemay Avenue, #12 Fort Collins, CO 80528 970.266.0214 www.islandgrillrestaurant.com

Figure 4: schuller\_4, identity materials.