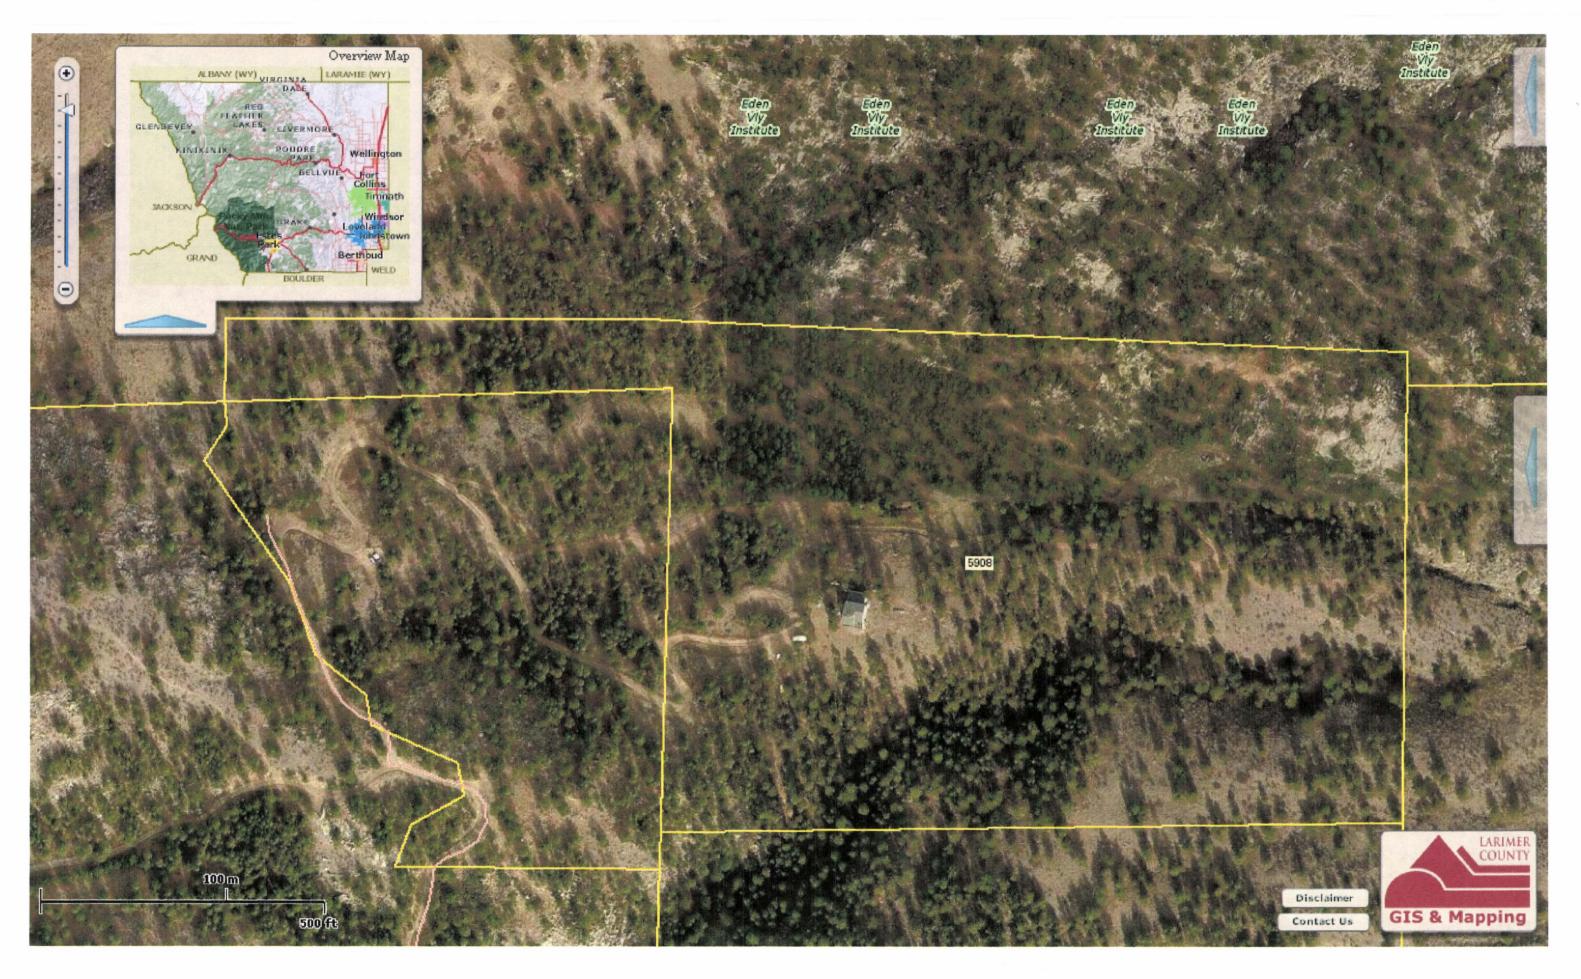

### Location:

s

Property is a portion of:

SW ¼ of SW ¼ of Sec 27 & SE ¼ of SE ¼ of Sec 28 T6N, R70W UTM: 0480596 x 4477912 Gate: 6491

Subdivision #: /270670 - S27 T06 R70

Neighborhood #: 29517

**Property Address** 

5908 LONE ACRES LN LOVELAND 80538-0000

481-7428

Legal Description

POR OF SW 27-6-70 DESC: BEG AT NW COR OF SW OF SW, TH S 89 41' 48" E 1294.79 FT TO NE COR SW OF SW, TH ALG E LN SW OF SW S 3 20' 32" W 805.73 FT, S 89 38' 15" W TO W LN SD SW OF SW, N TPOB (SPLIT FROM 06270 00 010)

Vegetative cover (trees, shrubs, grasses) on the property: see attached RATERXER satelite map. Ponderosa Pine, Brush, native grass.

Fire hazard rating and risk factors of the area: High fire hazard, environment similar to "Bobcat Fire" habitat.

I have attached a 2007 satelite picture of my property that I haved indicated roads, structures and property lines. I estimate that the tree cover that needs to be addressed in this or any further project involves approximately 20 of the 35-40 acres as shown on the satelite photo.