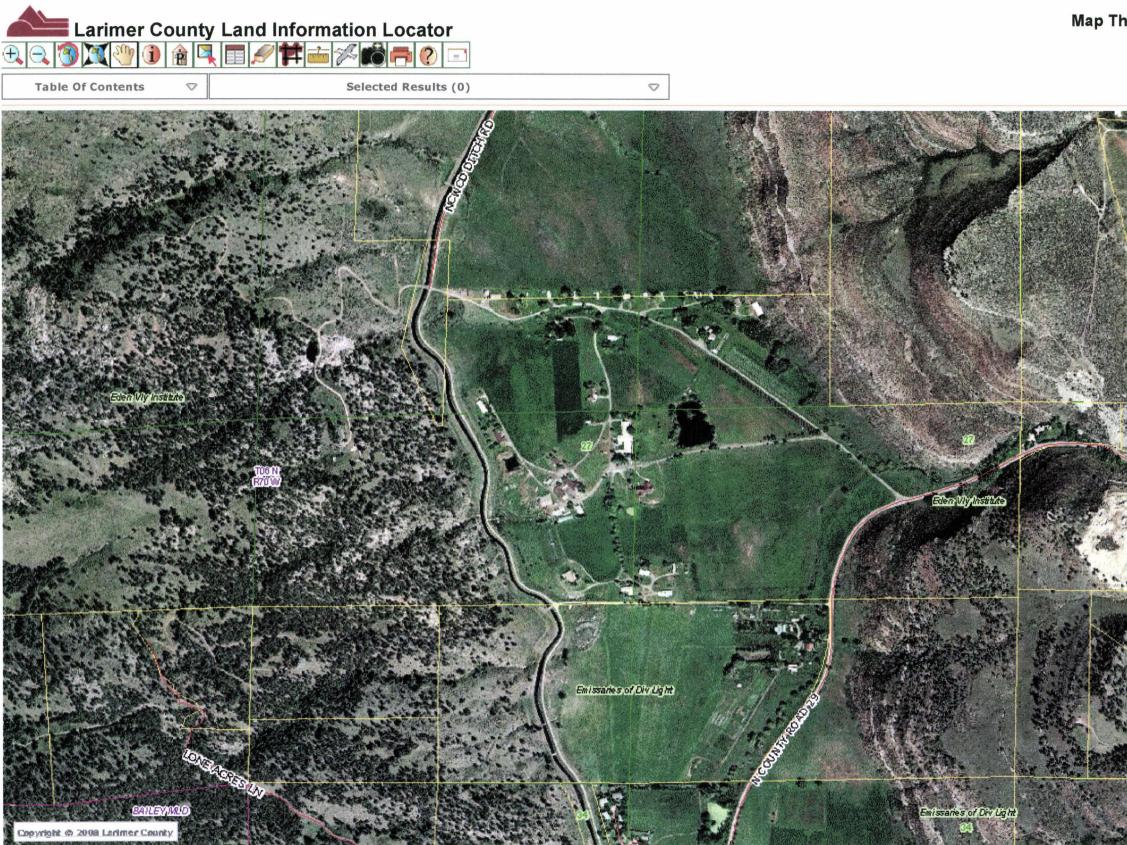

### Location:

s

Property is a portion of:

SW ¼ of SW ¼ of Sec 27 & SE ¼ of SE ¼ of Sec 28 T6N, R70W UTM: 0480596 x 4477912 Gate: 6491

Subdivision #: /270670 - S27 T06 R70

Neighborhood #: 29517

**Property Address** 

5908 LONE ACRES LN LOVELAND 80538-0000

481-7428

Legal Description

POR OF SW 27-6-70 DESC: BEG AT NW COR OF SW OF SW, TH S 89 41' 48" E 1294.79 FT TO NE COR SW OF SW, TH ALG E LN SW OF SW S 3 20' 32" W 805.73 FT, S 89 38' 15" W TO W LN SD SW OF SW, N TPOB (SPLIT FROM 06270 00 010)