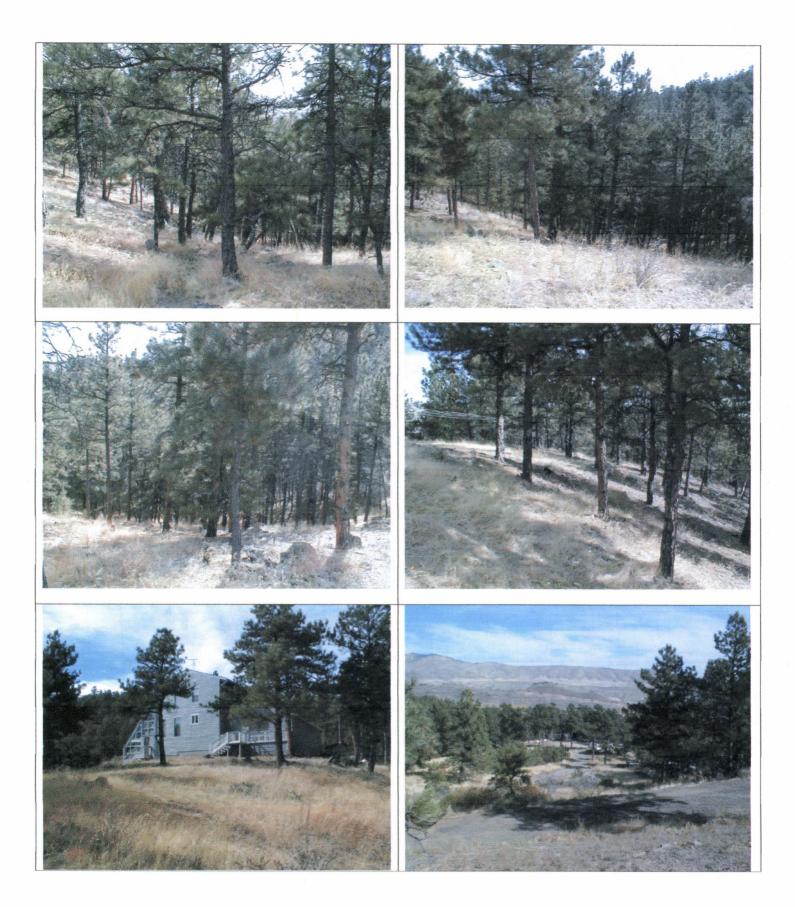

GENERAL DESCRIPTION, ISSUES: To reduce the risk of pine beetle infestation also to reduce the spread of existing mistletoe by managing the timbersstand by way of a thinning process, trimming off dead limbs to 12 ft above ground. This management should also reduce the chance of fire spread and also give more access to firefighters. CURRENT NATURAL RESOURCE CONDITIONS: Include a map of the property.

Vegetative cover (trees, shrubs, grasses) on the property: see attached RATERXER satelite map. Ponderosa Pine, Brush, native grass.

Fire hazard rating and risk factors of the area: High fire hazard, environment similar to "Bobcat Fire" habitat.

I have attached a 2007 satelite picture of my property that I haved indicated roads, structures and property lines. I estimate that the tree cover that needs to be addressed in this or any further project involves approximately 20 of the 35-40 acres as shown on the satelite photo.