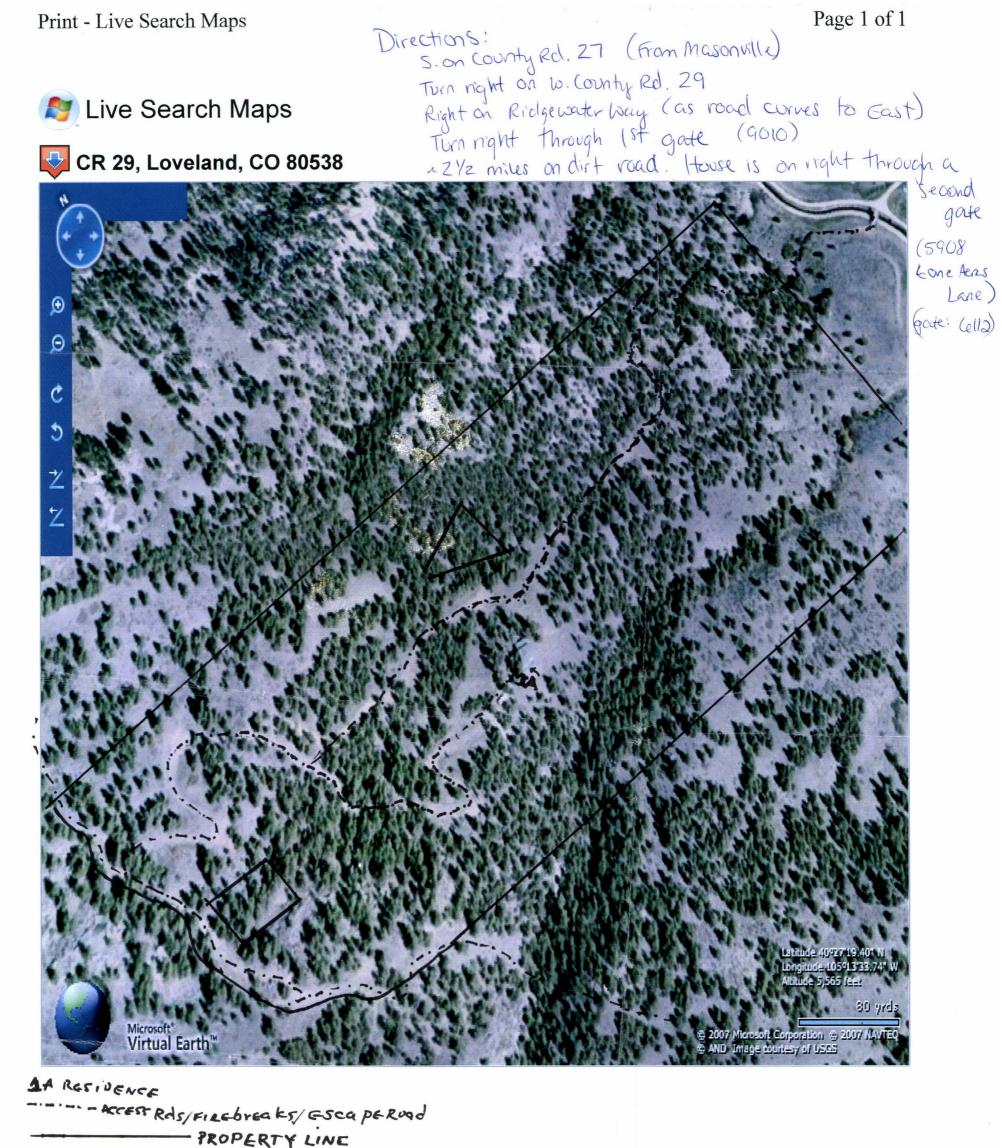

Vegetative cover (trees, shrubs, grasses) on the property: see attached RATERXER satelite map. Ponderosa Pine, Brush, native grass.

Fire hazard rating and risk factors of the area: High fire hazard, environment similar to "Bobcat Fire" habitat.

#### 4. WHEN? When will the work be accomplished?

Spring, summer into fall 2008 if approved.

5. WHERE? Sketch project area and design. Include numbers, volumes, rows, lengths, species, marking guidelines, etc., as appropriate. Include structures and landmarks. Indicate, by location, the practice to be implemented. Show distances. Illustrate road access.

I have attached a 2007 satelite picture of my property that I haved indicated roads, structures and property lines. I estimate that the tree cover that needs to be addressed in this or any further project involves approximately 20 of the 35-40 acres as shown on the satelite photo.