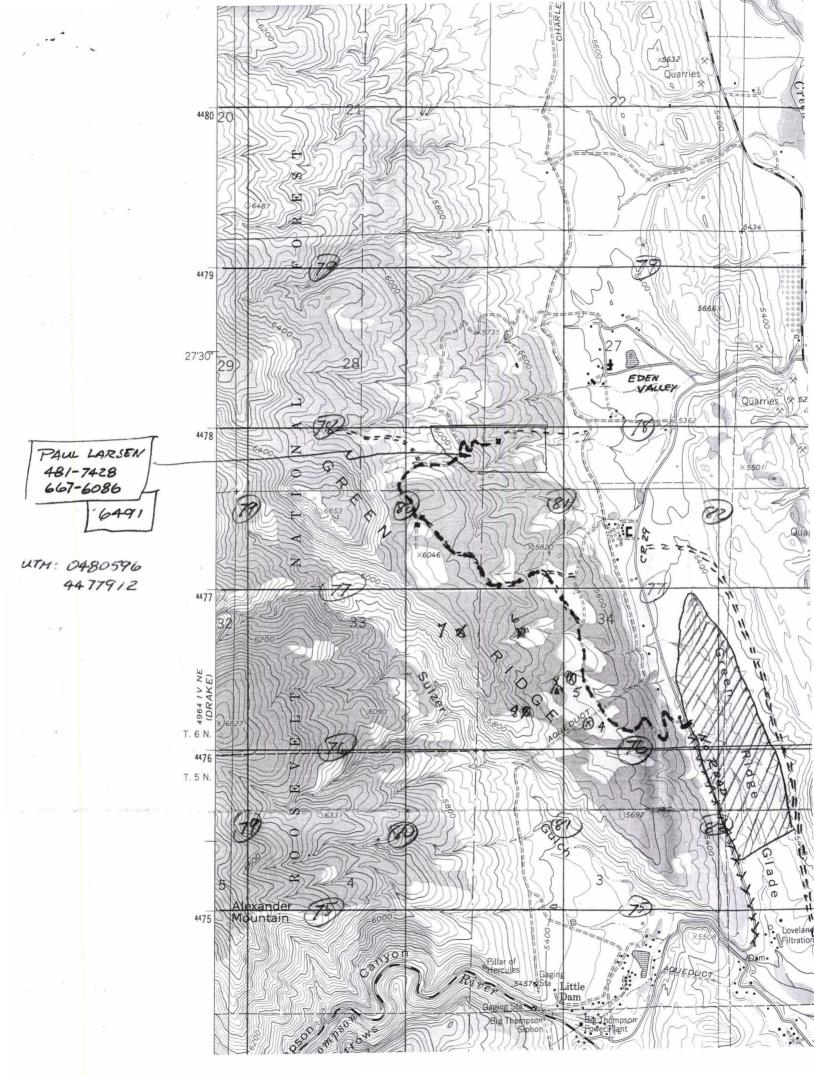

### Location:

s

Property is a portion of:

SW ¼ of SW ¼ of Sec 27 & SE ¼ of SE ¼ of Sec 28 T6N, R70W UTM: 0480596 x 4477912 Gate: 6491

#### Findings:

- 1. Paul seems to be capable of accomplishing the work in identified "Area-1" south and east of the house.
- 2. Paul has accomplished tree thinning and pruning around the house. Some crowns are too close, but generally the work looks good.
- The slope (40% 50%) into Area-1, below and south of the house, will present a problem for slash and tree removal. We discussed possible options for yarding and skidding.
- 4. Paul indicated that he planned to rent a chipper.
- "Area-2" north of the house will be a big undertaking. It has many large commercial log size trees, and a heavy stand of pole-size and saplings.
- Paul has a central location for debris burning, and may use that for slash burning.
- 7. There is no indication of insect or disease in his stands, with one exception.
- 8. There is a 3/4 acre patch of heavy dwarf mistletoe and beetle kill along the road, about 300 yds SW of the house.

GENERAL DESCRIPTION, ISSUES: To reduce the risk of pine beetle infestation also to reduce the spread of existing mistletoe by managing the timbersstand by way of a thinning process, trimming off dead limbs to 12 ft above ground. This management should also reduce the chance of fire spread and also give more access to firefighters. CURRENT NATURAL RESOURCE CONDITIONS: Include a map of the property.

Vegetative cover (trees, shrubs, grasses) on the property: see attached RATERXER satelite map. Ponderosa Pine, Brush, native grass.

Fire hazard rating and risk factors of the area: High fire hazard, environment similar to "Bobcat Fire" habitat.

Summary of insect and disease presence, damage, or risk, including information on significant incidents, historical and current:

" Pine beetle, mistletoe both present in what I would call the starting stage.

I have attached a 2007 satelite picture of my property that I haved indicated roads, structures and property lines. I estimate that the tree cover that needs to be addressed in this or any further project involves approximately 20 of the 35-40 acres as shown on the satelite photo.