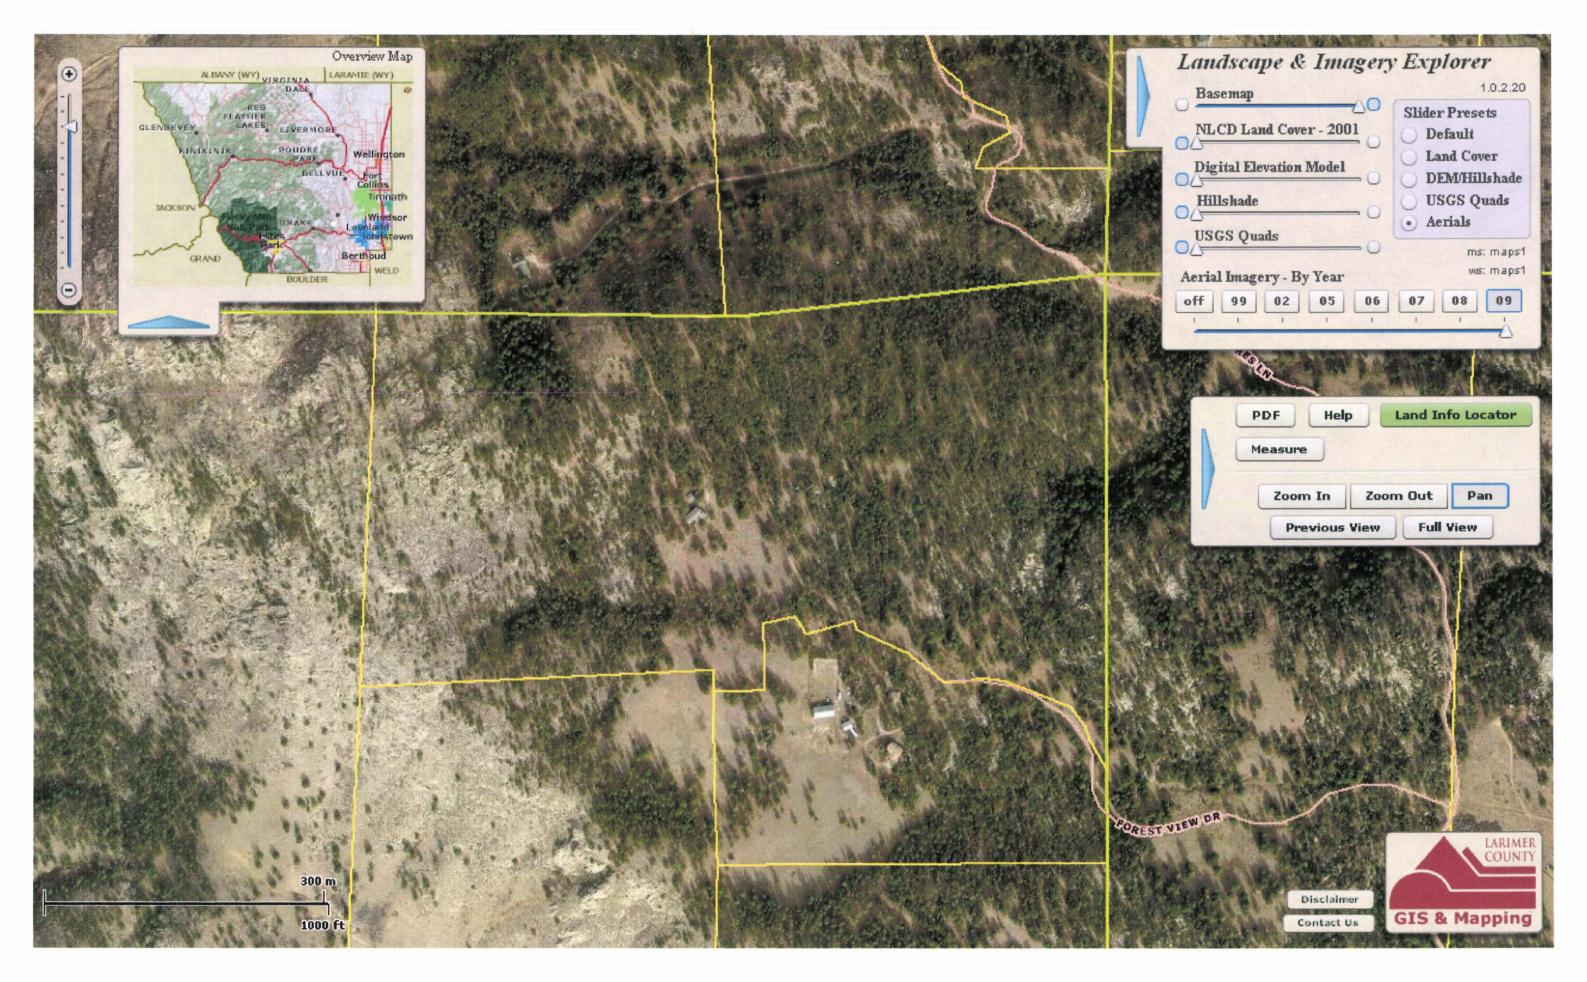

Vegetative cover (trees, shrubs, grasses) on the property: see attached RATERXER satelite map. Ponderosa Pine, Brush, native grass.

Fire hazard rating and risk factors of the area: High fire hazard, environment similar to "Bobcat Fire" habitat.

I have attached a 2007 satelite picture of my property that I haved indicated roads, structures and property lines. I estimate that the tree cover that needs to be addressed in this or any further project involves approximately 20 of the 35-40 acres as shown on the satelite photo.