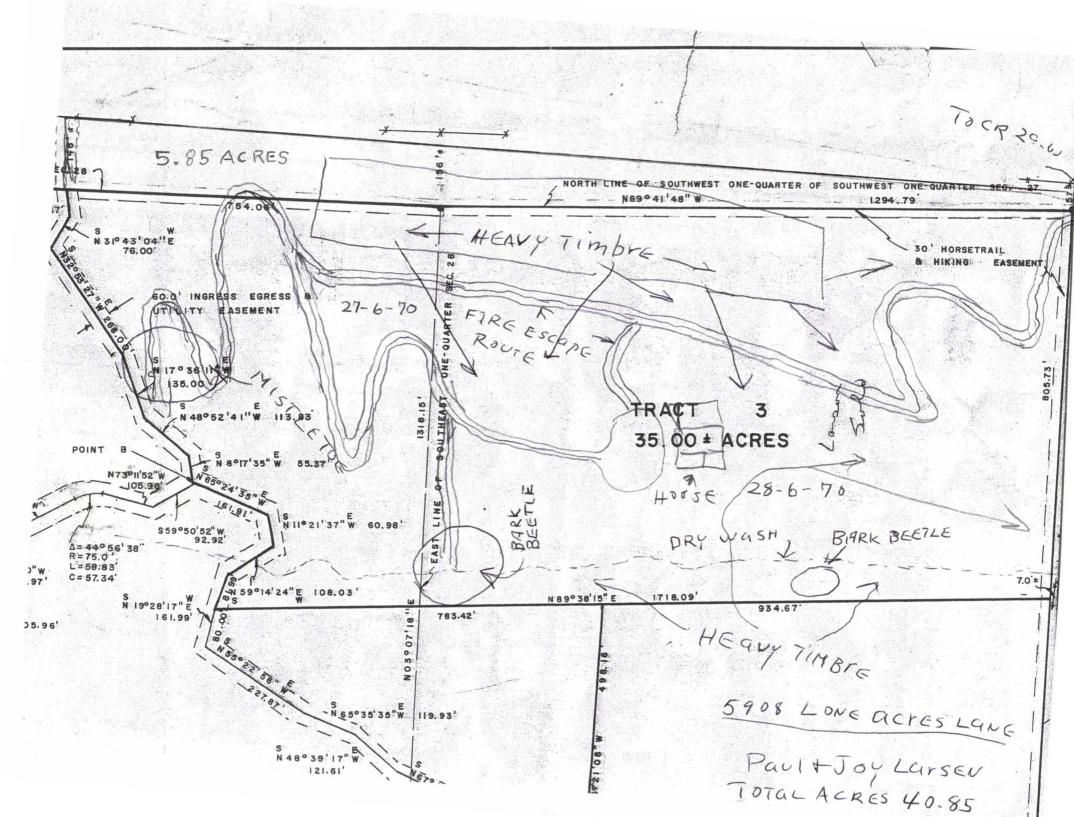

Subdivision #: /270670 - S27 T06 R70

Neighborhood #: 29517

**Property Address** 

5908 LONE ACRES LN LOVELAND 80538-0000

481-7428

Legal Description

POR OF SW 27-6-70 DESC: BEG AT NW COR OF SW OF SW, TH S 89 41' 48" E 1294.79 FT TO NE COR SW OF SW, TH ALG E LN SW OF SW S 3 20' 32" W 805.73 FT, S 89 38' 15" W TO W LN SD SW OF SW, N TPOB (SPLIT FROM 06270 00 010)

I have attached a 2007 satelite picture of my property that I haved indicated roads, structures and property lines. I estimate that the tree cover that needs to be addressed in this or any further project involves approximately 20 of the 35-40 acres as shown on the satelite photo.