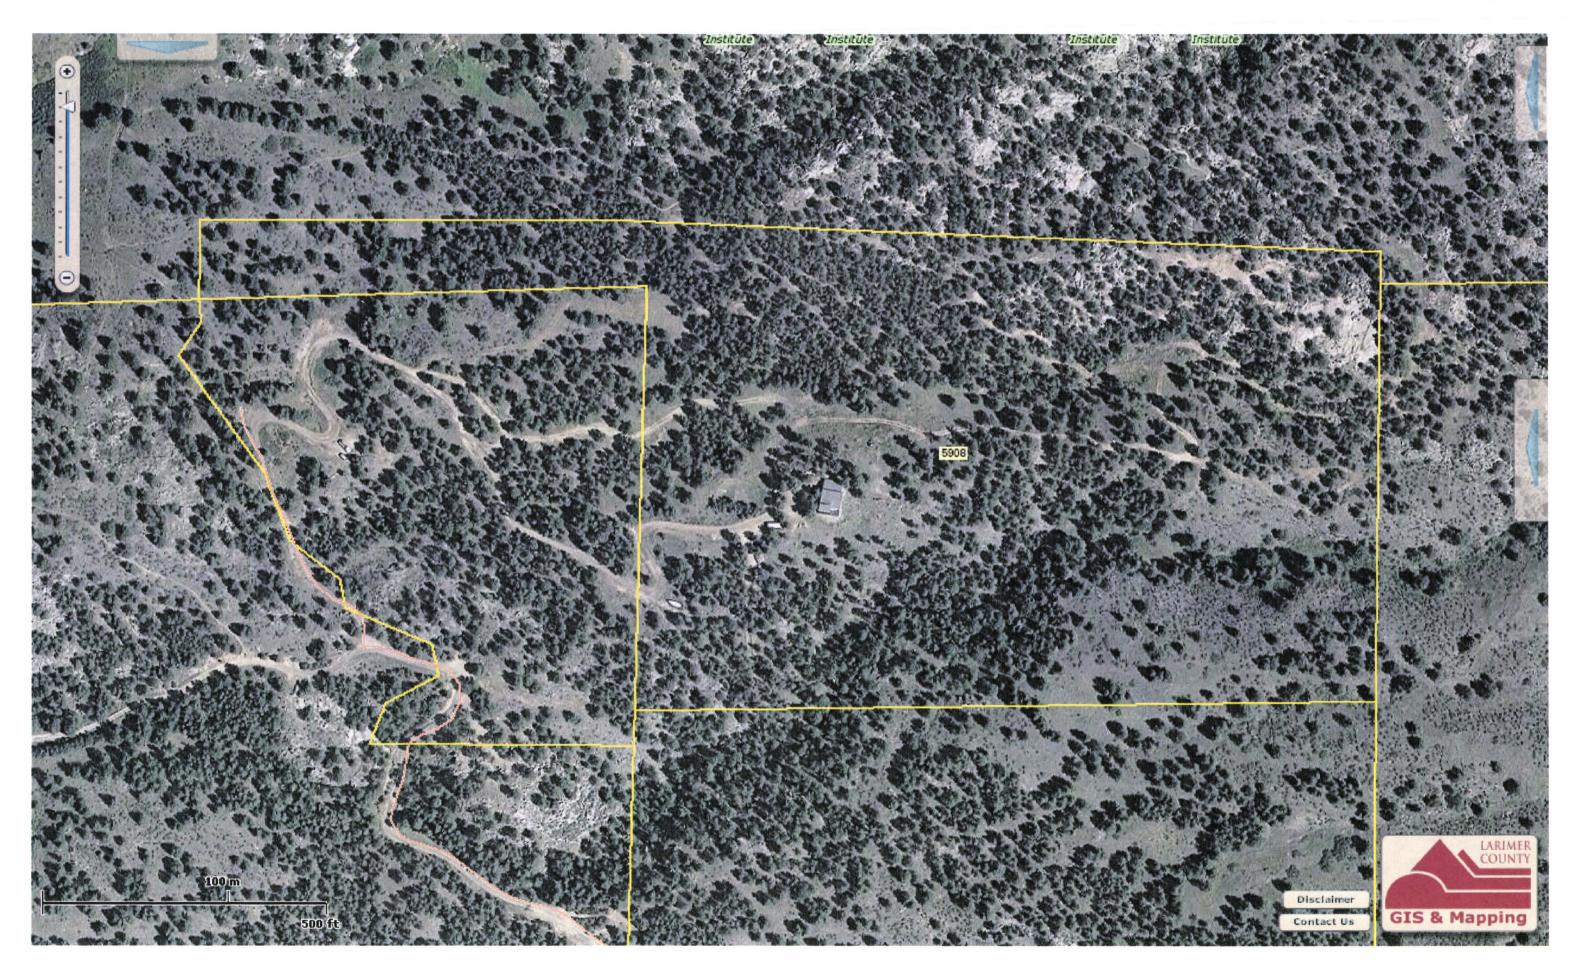

### Location:

s

Property is a portion of:

SW ¼ of SW ¼ of Sec 27 & SE ¼ of SE ¼ of Sec 28 T6N, R70W UTM: 0480596 x 4477912 Gate: 6491

Subdivision #: /270670 - S27 T06 R70

Neighborhood #: 29517

**Property Address** 

5908 LONE ACRES LN LOVELAND 80538-0000

481-7428

Legal Description

POR OF SW 27-6-70 DESC: BEG AT NW COR OF SW OF SW, TH S 89 41' 48" E 1294.79 FT TO NE COR SW OF SW, TH ALG E LN SW OF SW S 3 20' 32" W 805.73 FT, S 89 38' 15" W TO W LN SD SW OF SW, N TPOB (SPLIT FROM 06270 00 010)

Vegetative cover (trees, shrubs, grasses) on the property: see attached RATERXER satelite map. Ponderosa Pine, Brush, native grass.

Fire hazard rating and risk factors of the area: High fire hazard, environment similar to "Bobcat Fire" habitat.

I have attached a 2007 satelite picture of my property that I haved indicated roads, structures and property lines. I estimate that the tree cover that needs to be addressed in this or any further project involves approximately 20 of the 35-40 acres as shown on the satelite photo.