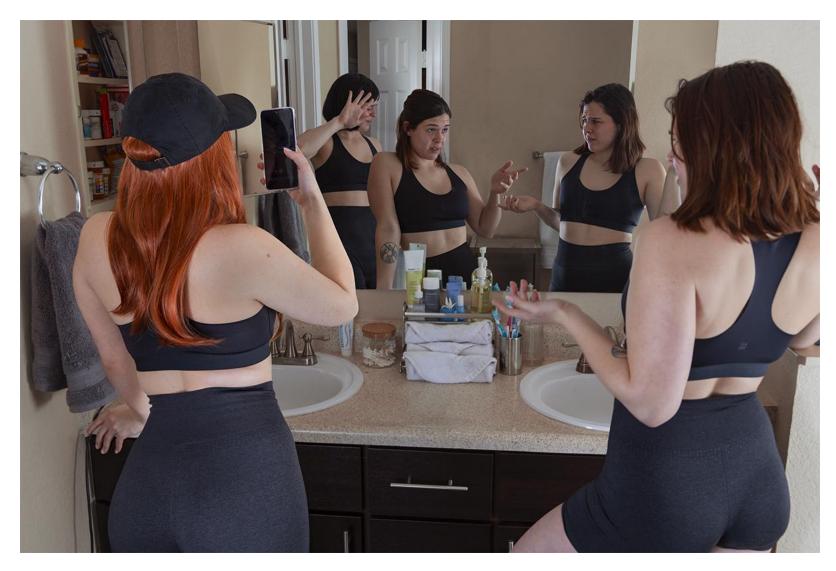

## **Artist Statement:**

Inner Dialogue, a collection of tableaux collages that speak to the different ways we mentally process situations and conflict. For me, there are four distinct parts that are in constant inner conflict that I wanted to expose. The four characters in this series are:

- 1. The Truest Form, my main consciousness. The actions of all the characters directly affect her.
- 2. A People Pleaser: She wears a red wig to emphasize her need for attention.
- 3. The Parent: I keep her in my own hair but dress her in blue, a color I associate with nurturing. The parent is complex, trying to keep me safe, making sure everything is as it should be.
- 4. Depression: I dress her in a black blunt wig with bangs to show her tendency to hide and to emphasize her lack of vibrancy.

I play all four of these characters in all my pieces. I photograph them separately and then collage them together later in photoshop to create these narratives. Creating a physical manifestation of these conversations allows me to better understand how I respond to different scenarios. It also makes it easier to recognize when the conversations become toxic or problematic. It has given me the power to slowly change and reframe my thinking. Slowly transferring the power from my characters to the Truest Form.