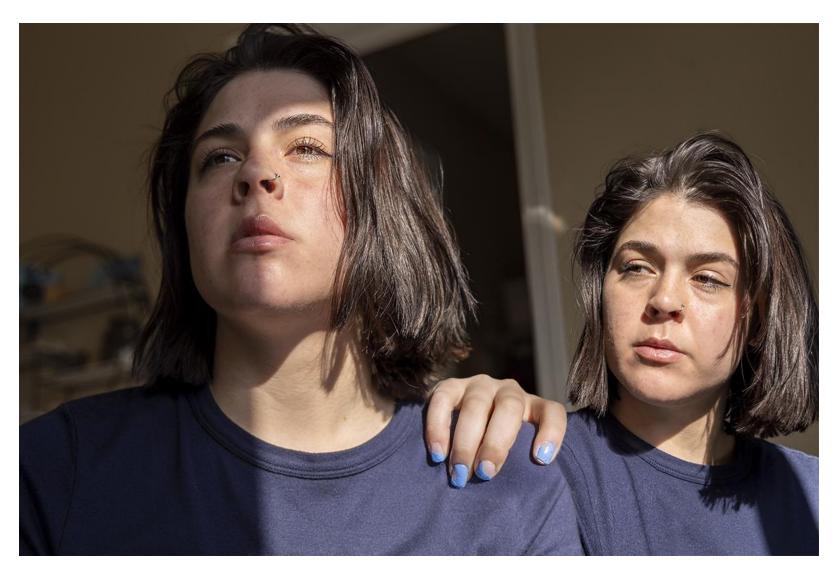

## **Artist Statement:**

Inner Dialogue, a collection of tableaux collages that speak to the different ways we mentally process situations and conflict. For me, there are four distinct parts that are in constant inner conflict that I wanted to expose. The four characters in this series are:

- 1. The Truest Form, my main consciousness. The actions of all the characters directly affect her.
- 2. A People Pleaser: She wears a red wig to emphasize her need for attention.
- 3. The Parent: I keep her in my own hair but dress her in blue, a color I associate with nurturing. The parent is complex, trying to keep me safe, making sure everything is as it should be.
- 4. Depression: I dress her in a black blunt wig with bangs to show her tendency to hide and to emphasize her lack of vibrancy.

I play all four of these characters in all my pieces. I photograph them separately and then collage them together later in photoshop to create these narratives. Creating a physical manifestation of these conversations allows me to better understand how I respond to different scenarios. It also makes it easier to recognize when the conversations become toxic or problematic. It has given me the power to slowly change and reframe my thinking. Slowly transferring the power from my characters to the Truest Form.

Figure 5: Inner Dialogue 3

Figure 6: Inner Dialogue 4

Figure 7: Inner Dialogue 5

Figure 8: Inner Dialogue 6

Figure 9: Inner Dialogue 7

Figure 10: Inner Dialogue 8

Figure 11: Inner Dialogue 9

Figure 12: Inner Dialogue 10