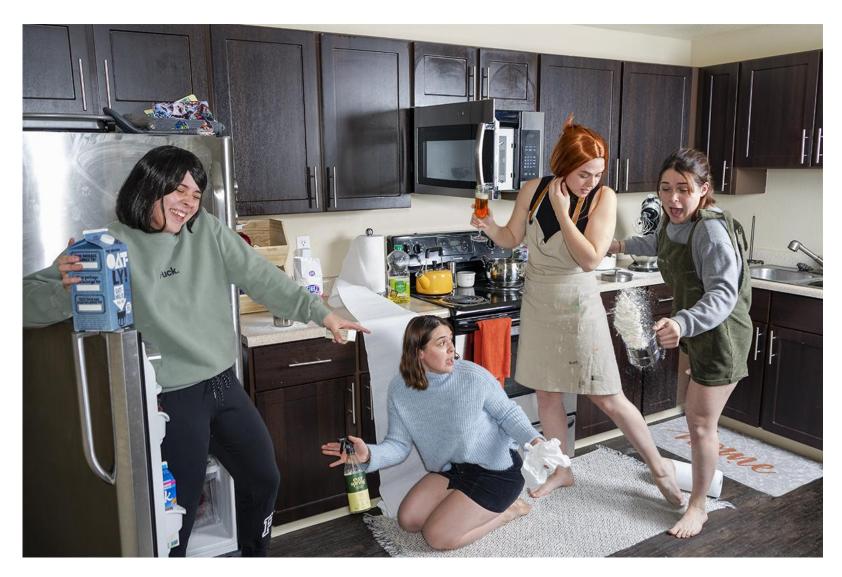

## **Artist Statement:**

Inner Dialogue, a collection of tableaux collages that speak to the different ways we mentally process situations and conflict. For me, there are four distinct parts that are in constant inner conflict that I wanted to expose. The four characters in this series are:

- 1. The Truest Form, my main consciousness. The actions of all the characters directly affect her.
- 2. A People Pleaser: She wears a red wig to emphasize her need for attention.
- 3. The Parent: I keep her in my own hair but dress her in blue, a color I associate with nurturing. The parent is complex, trying to keep me safe, making sure everything is as it should be.
- 4. Depression: I dress her in a black blunt wig with bangs to show her tendency to hide and to emphasize her lack of vibrancy.

I play all four of these characters in all my pieces. I photograph them separately and then collage them together later in photoshop to create these narratives. Creating a physical manifestation of these conversations allows me to better understand how I respond to different scenarios. It also makes it easier to recognize when the conversations become toxic or problematic. It has given me the power to slowly change and reframe my thinking. Slowly transferring the power from my characters to the Truest Form.

Figure 5: Inner Dialogue 3

Figure 6: Inner Dialogue 4

Figure 7: Inner Dialogue 5

Figure 8: Inner Dialogue 6

Figure 9: Inner Dialogue 7

Figure 10: Inner Dialogue 8

Figure 11: Inner Dialogue 9

Figure 12: Inner Dialogue 10