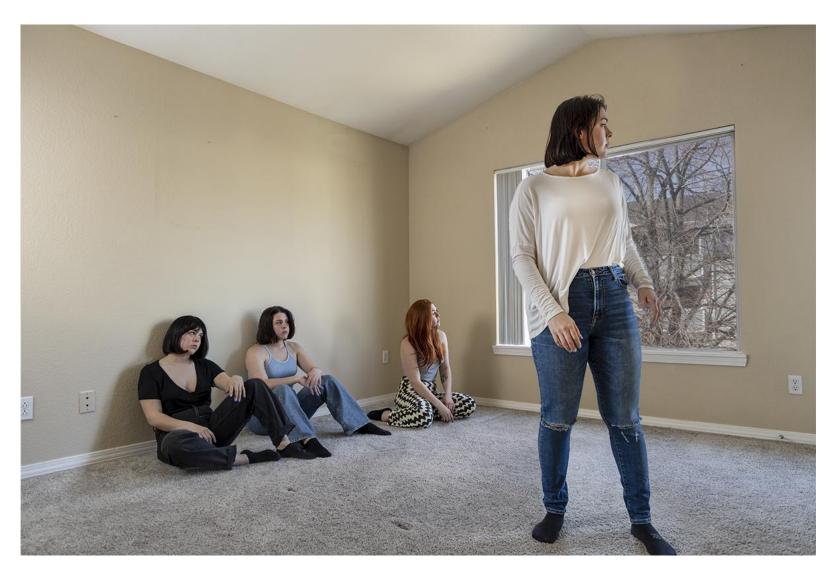

## **Artist Statement:**

Inner Dialogue, a collection of tableaux collages that speak to the different ways we mentally process situations and conflict. For me, there are four distinct parts that are in constant inner conflict that I wanted to expose. The four characters in this series are:

- 1. The Truest Form, my main consciousness. The actions of all the characters directly affect her.
- 2. A People Pleaser: She wears a red wig to emphasize her need for attention.
- 3. The Parent: I keep her in my own hair but dress her in blue, a color I associate with nurturing. The parent is complex, trying to keep me safe, making sure everything is as it should be.
- 4. Depression: I dress her in a black blunt wig with bangs to show her tendency to hide and to emphasize her lack of vibrancy.

I play all four of these characters in all my pieces. I photograph them separately and then collage them together later in photoshop to create these narratives. Creating a physical manifestation of these conversations allows me to better understand how I respond to different scenarios. It also makes it easier to recognize when the conversations become toxic or problematic. It has given me the power to slowly change and reframe my thinking. Slowly transferring the power from my characters to the Truest Form.

Figure 13: Inner Dialogue 11

Figure 14: Inner Dialogue 12

Figure 15: Inner Dialogue 13

Figure 16: Inner Dialogue 14