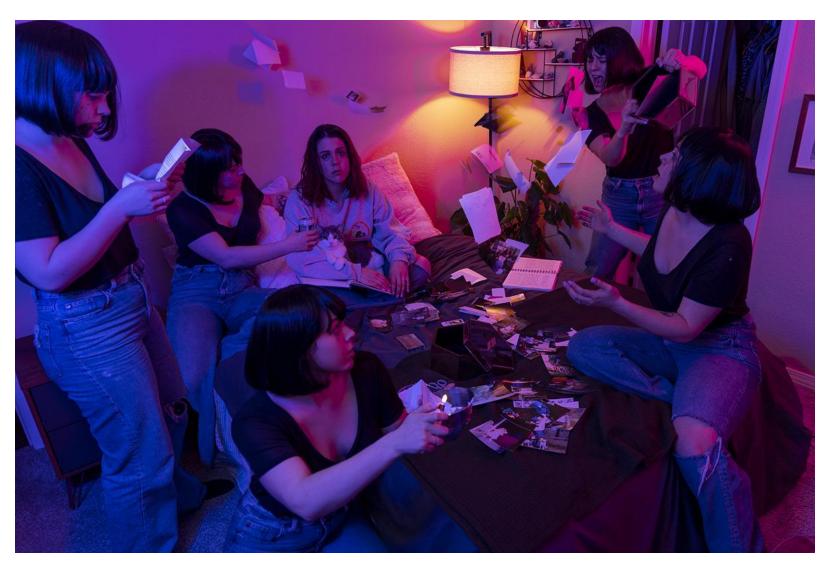

## **Artist Statement:**

Inner Dialogue, a collection of tableaux collages that speak to the different ways we mentally process situations and conflict. For me, there are four distinct parts that are in constant inner conflict that I wanted to expose. The four characters in this series are:

- 1. The Truest Form, my main consciousness. The actions of all the characters directly affect her.
- 2. A People Pleaser: She wears a red wig to emphasize her need for attention.
- 3. The Parent: I keep her in my own hair but dress her in blue, a color I associate with nurturing. The parent is complex, trying to keep me safe, making sure everything is as it should be.
- 4. Depression: I dress her in a black blunt wig with bangs to show her tendency to hide and to emphasize her lack of vibrancy.

I play all four of these characters in all my pieces. I photograph them separately and then collage them together later in photoshop to create these narratives. Creating a physical manifestation of these conversations allows me to better understand how I respond to different scenarios. It also makes it easier to recognize when the conversations become toxic or problematic. It has given me the power to slowly change and reframe my thinking. Slowly transferring the power from my characters to the Truest Form.

Figure 5: Inner Dialogue 3

Figure 6: Inner Dialogue 4

Figure 7: Inner Dialogue 5

Figure 8: Inner Dialogue 6

Figure 9: Inner Dialogue 7

Figure 10: Inner Dialogue 8

Figure 11: Inner Dialogue 9

Figure 12: Inner Dialogue 10