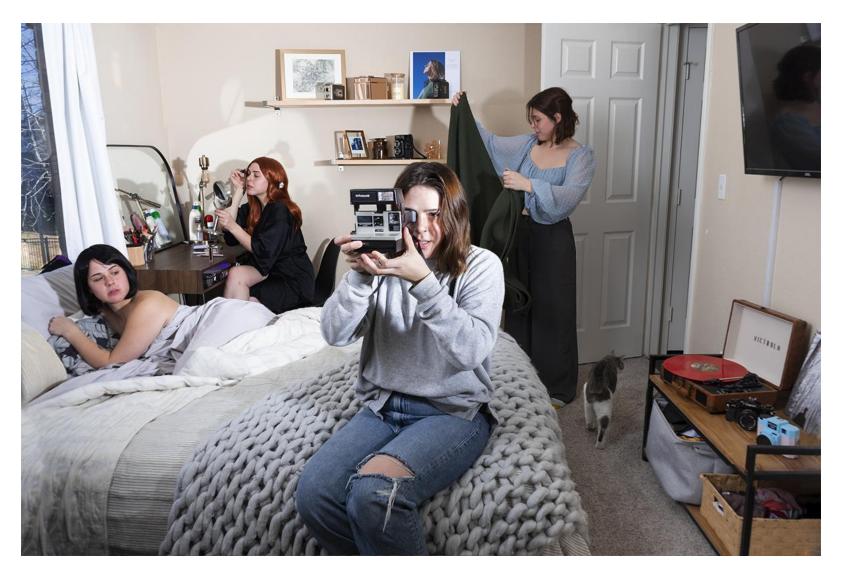

## **Artist Statement:**

Inner Dialogue, a collection of tableaux collages that speak to the different ways we mentally process situations and conflict. For me, there are four distinct parts that are in constant inner conflict that I wanted to expose. The four characters in this series are:

- 1. The Truest Form, my main consciousness. The actions of all the characters directly affect her.
- 2. A People Pleaser: She wears a red wig to emphasize her need for attention.
- 3. The Parent: I keep her in my own hair but dress her in blue, a color I associate with nurturing. The parent is complex, trying to keep me safe, making sure everything is as it should be.
- 4. Depression: I dress her in a black blunt wig with bangs to show her tendency to hide and to emphasize her lack of vibrancy.

I play all four of these characters in all my pieces. I photograph them separately and then collage them together later in photoshop to create these narratives. Creating a physical manifestation of these conversations allows me to better understand how I respond to different scenarios. It also makes it easier to recognize when the conversations become toxic or problematic. It has given me the power to slowly change and reframe my thinking. Slowly transferring the power from my characters to the Truest Form.

Figure 13: Inner Dialogue 11

Figure 14: Inner Dialogue 12

Figure 15: Inner Dialogue 13

Figure 16: Inner Dialogue 14