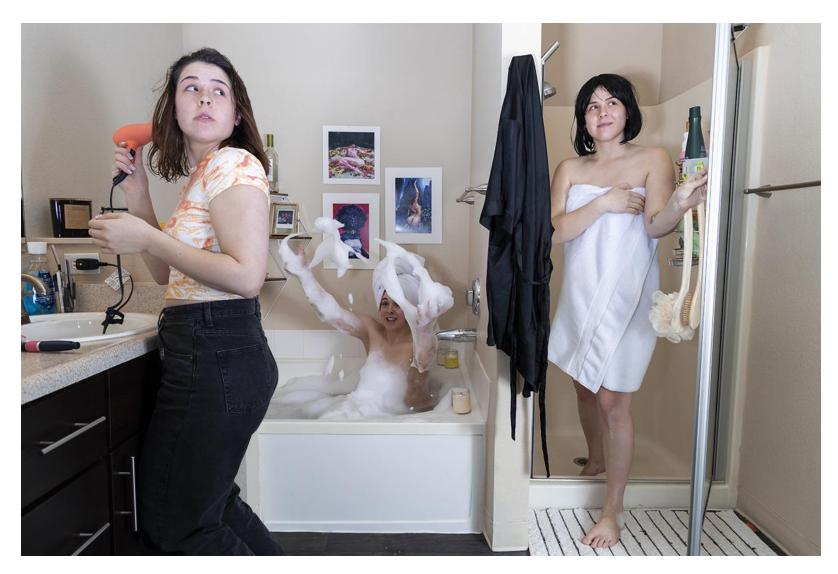

## **Artist Statement:**

Inner Dialogue, a collection of tableaux collages that speak to the different ways we mentally process situations and conflict. For me, there are four distinct parts that are in constant inner conflict that I wanted to expose. The four characters in this series are:

- 1. The Truest Form, my main consciousness. The actions of all the characters directly affect her.
- 2. A People Pleaser: She wears a red wig to emphasize her need for attention.
- 3. The Parent: I keep her in my own hair but dress her in blue, a color I associate with nurturing. The parent is complex, trying to keep me safe, making sure everything is as it should be.
- 4. Depression: I dress her in a black blunt wig with bangs to show her tendency to hide and to emphasize her lack of vibrancy.

I play all four of these characters in all my pieces. I photograph them separately and then collage them together later in photoshop to create these narratives. Creating a physical manifestation of these conversations allows me to better understand how I respond to different scenarios. It also makes it easier to recognize when the conversations become toxic or problematic. It has given me the power to slowly change and reframe my thinking. Slowly transferring the power from my characters to the Truest Form.

The Truest Form

People Pleaser

The Parent

Depression

Figure 1: Temporality

Figure 2: Inner Dialogue 1 Version 2

Figure 3: Inner Dialogue 1

Figure 4: Inner Dialogue 2