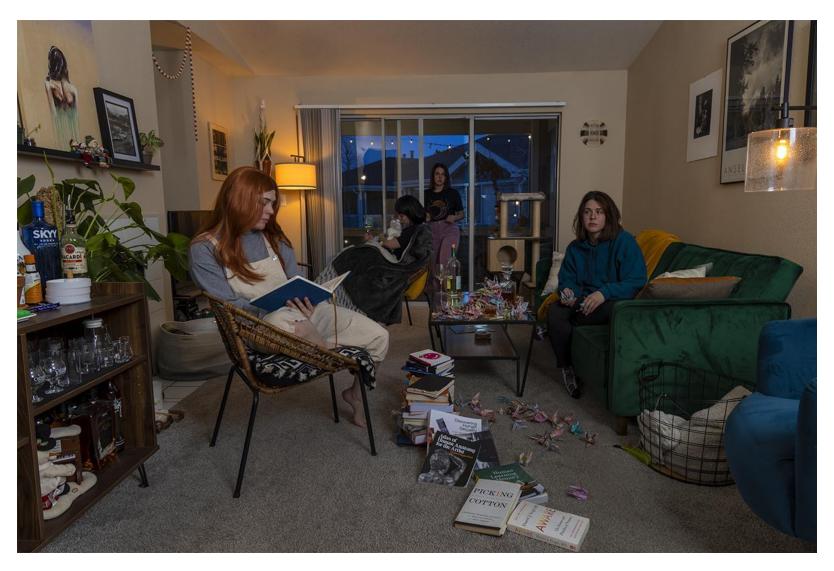

## **Artist Statement:**

Inner Dialogue, a collection of tableaux collages that speak to the different ways we mentally process situations and conflict. For me, there are four distinct parts that are in constant inner conflict that I wanted to expose. The four characters in this series are:

- 1. The Truest Form, my main consciousness. The actions of all the characters directly affect her.
- 2. A People Pleaser: She wears a red wig to emphasize her need for attention.
- 3. The Parent: I keep her in my own hair but dress her in blue, a color I associate with nurturing. The parent is complex, trying to keep me safe, making sure everything is as it should be.
- 4. Depression: I dress her in a black blunt wig with bangs to show her tendency to hide and to emphasize her lack of vibrancy.

I play all four of these characters in all my pieces. I photograph them separately and then collage them together later in photoshop to create these narratives. Creating a physical manifestation of these conversations allows me to better understand how I respond to different scenarios. It also makes it easier to recognize when the conversations become toxic or problematic. It has given me the power to slowly change and reframe my thinking. Slowly transferring the power from my characters to the Truest Form.

Figure 13: Inner Dialogue 11

Figure 14: Inner Dialogue 12

Figure 15: Inner Dialogue 13

Figure 16: Inner Dialogue 14