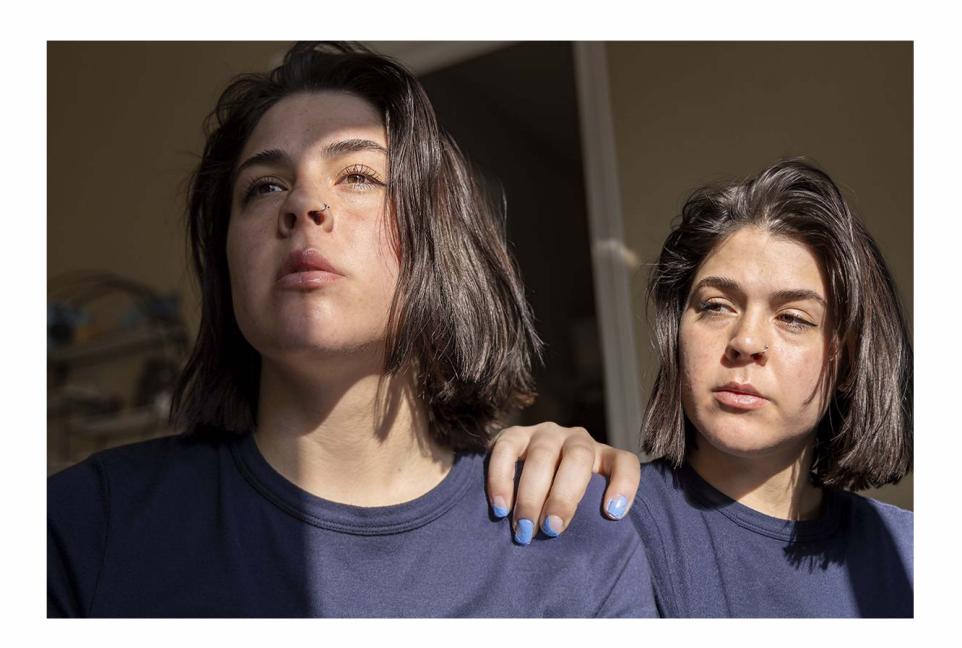

## **Artist Statement:**

Inner Dialogue, a collection of tableaux collages that speak to the different ways we mentally process situations and conflict. For me, there are four distinct parts that are in constant inner conflict that I wanted to expose. The four characters in this series are:

- 1. The Truest Form, my main consciousness. The actions of all the characters directly affect her.
- 2. A People Pleaser: She wears a red wig to emphasize her need for attention.
- 3. The Parent: I keep her in my own hair but dress her in blue, a color I associate with nurturing. The parent is complex, trying to keep me safe, making sure everything is as it should be.
- 4. Depression: I dress her in a black blunt wig with bangs to show her tendency to hide and to emphasize her lack of vibrancy.

I play all four of these characters in all my pieces. I photograph them separately and then collage them together later in photoshop to create these narratives. Creating a physical manifestation of these conversations allows me to better understand how I respond to different scenarios. It also makes it easier to recognize when the conversations become toxic or problematic. It has given me the power to slowly change and reframe my thinking. Slowly transferring the power from my characters to the Truest Form.

The Truest Form

People Pleaser

The Parent

Depression

Figure 1: Temporality

Figure 2: Inner Dialogue 1 Version 2

Figure 3: Inner Dialogue 1

Figure 4: Inner Dialogue 2