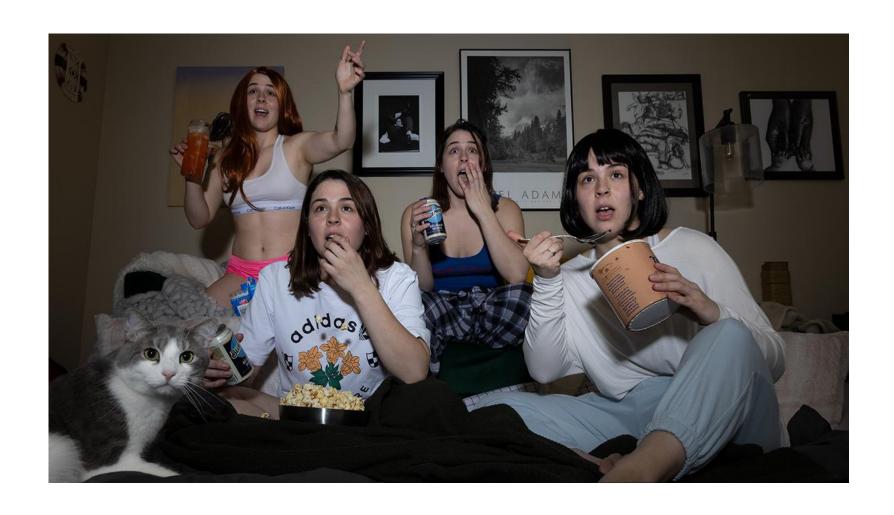

## **Artist Statement:**

Inner Dialogue, a collection of tableaux collages that speak to the different ways we mentally process situations and conflict. For me, there are four distinct parts that are in constant inner conflict that I wanted to expose. The four characters in this series are:

- 1. The Truest Form, my main consciousness. The actions of all the characters directly affect her.
- 2. A People Pleaser: She wears a red wig to emphasize her need for attention.
- 3. The Parent: I keep her in my own hair but dress her in blue, a color I associate with nurturing. The parent is complex, trying to keep me safe, making sure everything is as it should be.
- 4. Depression: I dress her in a black blunt wig with bangs to show her tendency to hide and to emphasize her lack of vibrancy.

I play all four of these characters in all my pieces. I photograph them separately and then collage them together later in photoshop to create these narratives. Creating a physical manifestation of these conversations allows me to better understand how I respond to different scenarios. It also makes it easier to recognize when the conversations become toxic or problematic. It has given me the power to slowly change and reframe my thinking. Slowly transferring the power from my characters to the Truest Form.