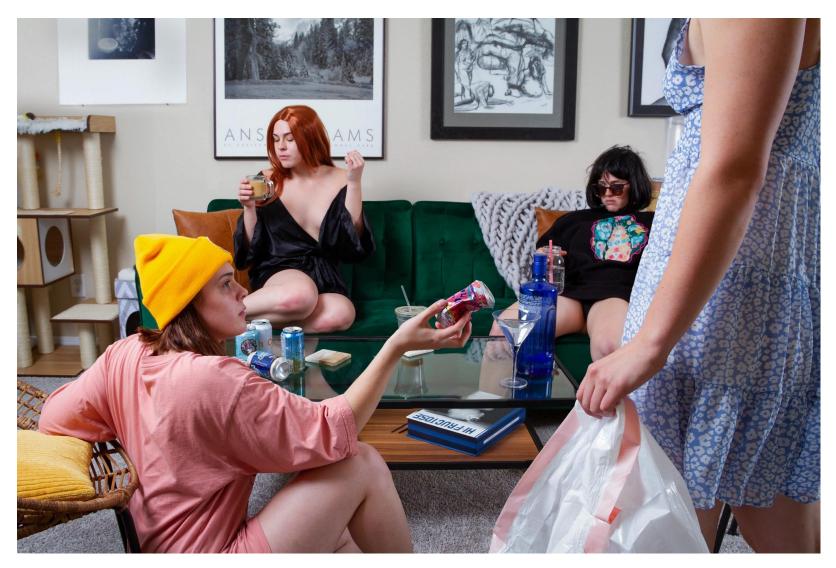

## **Artist Statement:**

Inner Dialogue, a collection of tableaux collages that speak to the different ways we mentally process situations and conflict. For me, there are four distinct parts that are in constant inner conflict that I wanted to expose. The four characters in this series are:

- 1. The Truest Form, my main consciousness. The actions of all the characters directly affect her.
- 2. A People Pleaser: She wears a red wig to emphasize her need for attention.
- 3. The Parent: I keep her in my own hair but dress her in blue, a color I associate with nurturing. The parent is complex, trying to keep me safe, making sure everything is as it should be.
- 4. Depression: I dress her in a black blunt wig with bangs to show her tendency to hide and to emphasize her lack of vibrancy.

I play all four of these characters in all my pieces. I photograph them separately and then collage them together later in photoshop to create these narratives. Creating a physical manifestation of these conversations allows me to better understand how I respond to different scenarios. It also makes it easier to recognize when the conversations become toxic or problematic. It has given me the power to slowly change and reframe my thinking. Slowly transferring the power from my characters to the Truest Form.

Figure 5: Inner Dialogue 3

Figure 6: Inner Dialogue 4

Figure 7: Inner Dialogue 5

Figure 8: Inner Dialogue 6

Figure 9: Inner Dialogue 7

Figure 10: Inner Dialogue 8

Figure 11: Inner Dialogue 9

Figure 12: Inner Dialogue 10