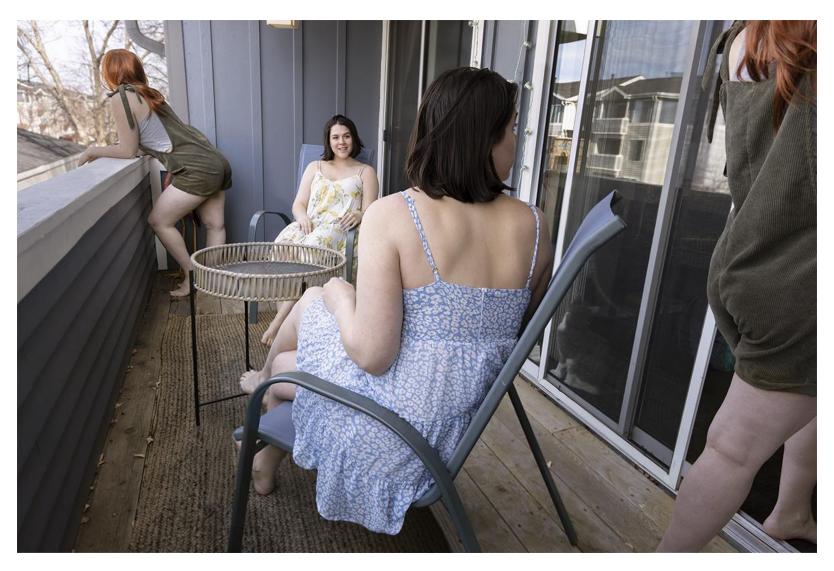

## **Artist Statement:**

Inner Dialogue, a collection of tableaux collages that speak to the different ways we mentally process situations and conflict. For me, there are four distinct parts that are in constant inner conflict that I wanted to expose. The four characters in this series are:

- 1. The Truest Form, my main consciousness. The actions of all the characters directly affect her.
- 2. A People Pleaser: She wears a red wig to emphasize her need for attention.
- 3. The Parent: I keep her in my own hair but dress her in blue, a color I associate with nurturing. The parent is complex, trying to keep me safe, making sure everything is as it should be.
- 4. Depression: I dress her in a black blunt wig with bangs to show her tendency to hide and to emphasize her lack of vibrancy.

I play all four of these characters in all my pieces. I photograph them separately and then collage them together later in photoshop to create these narratives. Creating a physical manifestation of these conversations allows me to better understand how I respond to different scenarios. It also makes it easier to recognize when the conversations become toxic or problematic. It has given me the power to slowly change and reframe my thinking. Slowly transferring the power from my characters to the Truest Form.

The Truest Form

People Pleaser

The Parent

Depression

Figure 1: Temporality

Figure 2: Inner Dialogue 1 Version 2

Figure 3: Inner Dialogue 1

Figure 4: Inner Dialogue 2