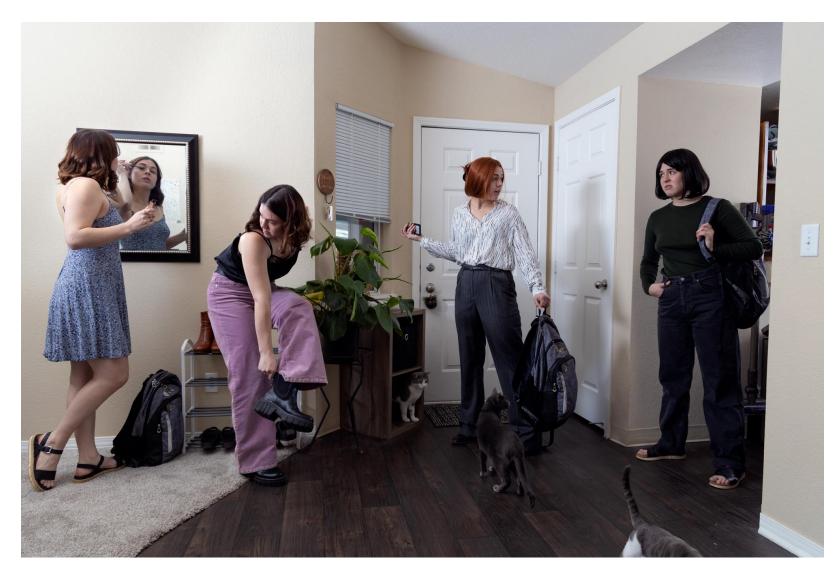

## **Artist Statement:**

Inner Dialogue, a collection of tableaux collages that speak to the different ways we mentally process situations and conflict. For me, there are four distinct parts that are in constant inner conflict that I wanted to expose. The four characters in this series are:

- 1. The Truest Form, my main consciousness. The actions of all the characters directly affect her.
- 2. A People Pleaser: She wears a red wig to emphasize her need for attention.
- 3. The Parent: I keep her in my own hair but dress her in blue, a color I associate with nurturing. The parent is complex, trying to keep me safe, making sure everything is as it should be.
- 4. Depression: I dress her in a black blunt wig with bangs to show her tendency to hide and to emphasize her lack of vibrancy.

I play all four of these characters in all my pieces. I photograph them separately and then collage them together later in photoshop to create these narratives. Creating a physical manifestation of these conversations allows me to better understand how I respond to different scenarios. It also makes it easier to recognize when the conversations become toxic or problematic. It has given me the power to slowly change and reframe my thinking. Slowly transferring the power from my characters to the Truest Form.

The Truest Form

People Pleaser

The Parent

Depression

Figure 1: Temporality

Figure 2: Inner Dialogue 1 Version 2

Figure 3: Inner Dialogue 1

Figure 4: Inner Dialogue 2