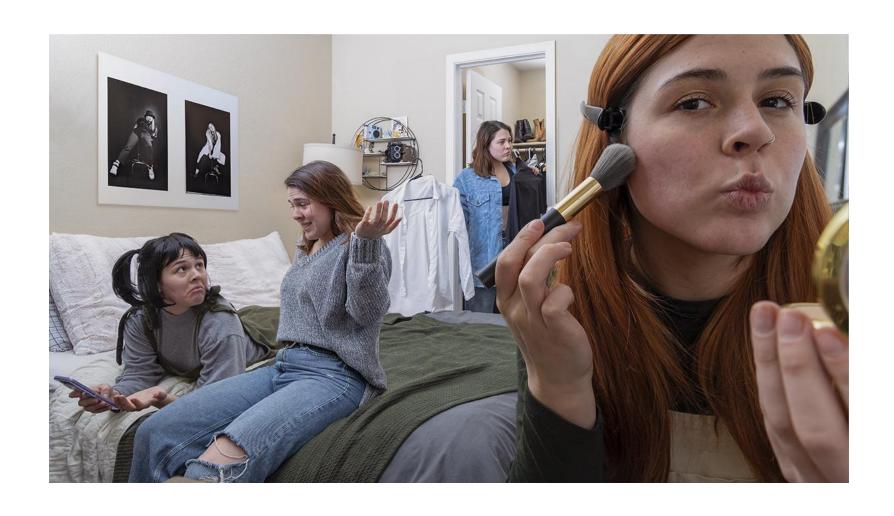

## **Artist Statement:**

Inner Dialogue, a collection of tableaux collages that speak to the different ways we mentally process situations and conflict. For me, there are four distinct parts that are in constant inner conflict that I wanted to expose. The four characters in this series are:

- 1. The Truest Form, my main consciousness. The actions of all the characters directly affect her.
- 2. A People Pleaser: She wears a red wig to emphasize her need for attention.
- 3. The Parent: I keep her in my own hair but dress her in blue, a color I associate with nurturing. The parent is complex, trying to keep me safe, making sure everything is as it should be.
- 4. Depression: I dress her in a black blunt wig with bangs to show her tendency to hide and to emphasize her lack of vibrancy.

I play all four of these characters in all my pieces. I photograph them separately and then collage them together later in photoshop to create these narratives. Creating a physical manifestation of these conversations allows me to better understand how I respond to different scenarios. It also makes it easier to recognize when the conversations become toxic or problematic. It has given me the power to slowly change and reframe my thinking. Slowly transferring the power from my characters to the Truest Form.