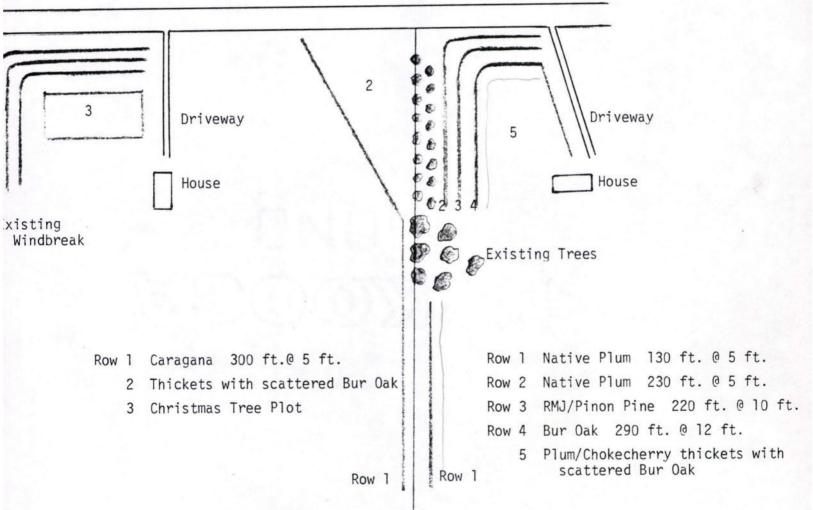

|   |
|             |                                                     |                  |               |           |                 |   |

Mieller P-14 Roll How breist ferce

MUELLER PROPERTY

## STEWARDSHIP PROJECT PLAN

Planting Plan 1992

NORTH

#### LEGEND

Property Boundary — Hydrant O

Driveway/House ---

Existing Vegitation Door

## Planting Plan Items

Row 1 Native Plum 130 ft. 5 ft spacing

Row 2 Native Plum 230 ft. 5 ft spacing

Row 3 RMJ/Pinon Pine 220 ft. 10 ft spc.

Row 4 Bur Oak 290 ft. 12 ft spacing

5 Plum/Chokecherry thickets with scattered Bur Oak

# Bye/Clark and Mueller Properties STEWARDSHIP PROJECT PLAN Planting Plan 1992

Stewardship Acres: 5 acres
Project Acres: .37 acres

Stewardship Acres: 5 acres

Project Acres: .5 acres

## Phillips Road



ROAD

#### MUELLER PROPERTY

11. . ..

## STEWARDSHIP PROJECT PLAN

Planting Plan 1993

#### LEGEND

Property Boundary

Driveway/House —

Trail

Powerline —

## Planting Plan Items

- Row 1 Nanking Cherry 530 ft. 5 ft. spacing
- Row 2 Honeylocust 132 ft. 10 ft. spacing
  - 3 Thicket #1 Am. Plum
  - 4 Thicket #2 D.-fir/CO Blue Spruce



NORTH

ř

( )

14 .

1

ROAD

MUELLER PROPERTY

....

33 . 4

## STEWARDSHIP PROJECT PLAN

Planting Plan 1993

#### LEGEND

Property Boundary

Driveway/House

Trail

Powerline

## Planting Plan Items

- Row 1 Nanking Cherry 530 ft. 5 ft. spacing
- Row 2 Honeylocust 132 ft. 10 ft. spacing
  - 3 Thicket #1 Am. Plum
  - 4 Thicket #2 D.-fir/CO Blue Spruce



NORTH

02

003

14

,

|          | 33.4. |        |      |
|----------|-------|--------|------|
| PHIL