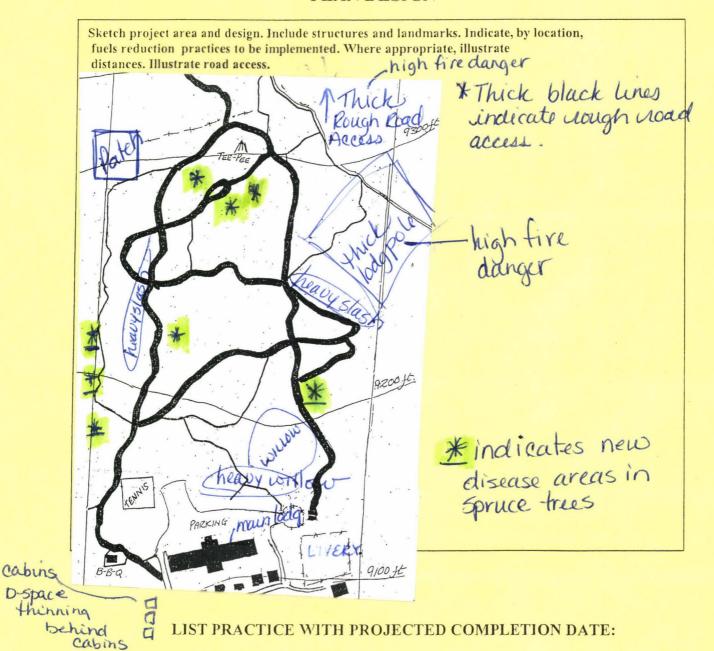

ction Wildlife (or sign) present: 2/14. Elk, mule our, Bear, Paurrels, hawks, various pong birds Threatened or Endangered plants or animals that may inhabit the property: Spruce a due to new disease pusent Noxious weeds present: yes - currently removing all plooming portions that well go to seed on thistle. The thistle has increased ten fold this year. Cultural or historic resources on the property: Historic Cabins, especially Swiss, 1918 former pelt noom for for hunting nanch. One of Colorado's largest log structures main Benders RMAP. Antique Sleighs.

Recreational use on the property: Que Sleighs.

mountain Biking, Birding, Horseback liding, kids nature activities.

nordicski ; snowshow trails, Christmas thee Sulis!

#### WILDLAND URBAN INTERFACE INCENTIVES D-SPACE PROGRAM PLAN DESIGN



| PRACTICE/OTHER SPECIFICATIONS                                                       | COMPLETION DATE |
|-------------------------------------------------------------------------------------|-----------------|
| Dispace thinning behind Cabins                                                      | may 04          |
| slash removal                                                                       | Jan 30,04       |
| Depace thinning behind Cabins slash removal would like to do a patch cut in NE sect | ion Feb 28,04   |
| Thin canopy/forest in thick lodge pole areas                                        | June 15,04      |
| Remove large sections of willow                                                     | MAY 30,04       |