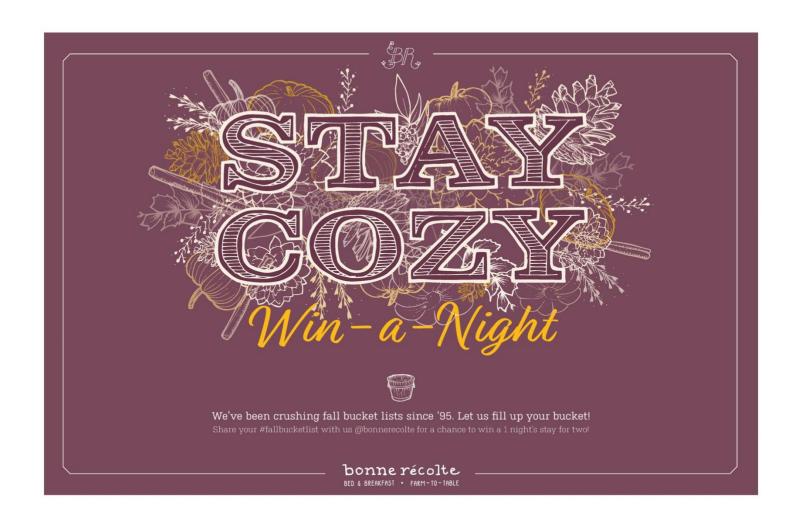

## **Original Format**

Illustrator, Photoshop, & InDesign, 5 in x 5 in

| Figure 1: Quiet Please Record Album Cover         | Illustrator & InDesign, 11 in x 17 in           |
|---------------------------------------------------|-------------------------------------------------|
| Figure 2: Extraordinary Measure Historical Timeli | ne Illustrator & InDesign, 8.5 in x 11 in       |
| Figure 3: Senior Honors Thesis Poster Series      | Illustrator, 24 in x 36 in                      |
| Figure 4: The Postman Always Rings Twice          | Illustrator & InDesign, 6 in x 9 in             |
| Figure 5: Scout X App Design                      | Illustrator & InDesign, 768 px x 1024 px        |
| Figure 6: Bonne Récolte Event Poster              | Illustrator & InDesign, 11 in x 17 in           |
| Figure 7: Bonne Récolte Event Poster              | Illustrator & InDesign, 11 in x 17 in           |
| Figure 8: Bonne Récolte Event Poster              | Illustrator & InDesign, 11 in x 17 in           |
| Figure 9: Bonne Récolte Brochure                  | Illustrator, Photoshop, & InDesign, 5 in x 5 in |

Figure 4: *The Postman Always Rings Twice*Book Jacket Re-Design and Interior Illustration

Figure 5: Scoutx Mobile App Design

Figure 6: Bonne Récolte Event Poster

Figure 7: Bonne Récolte Event Poster

Figure 8: Bonne Récolte Event Poster