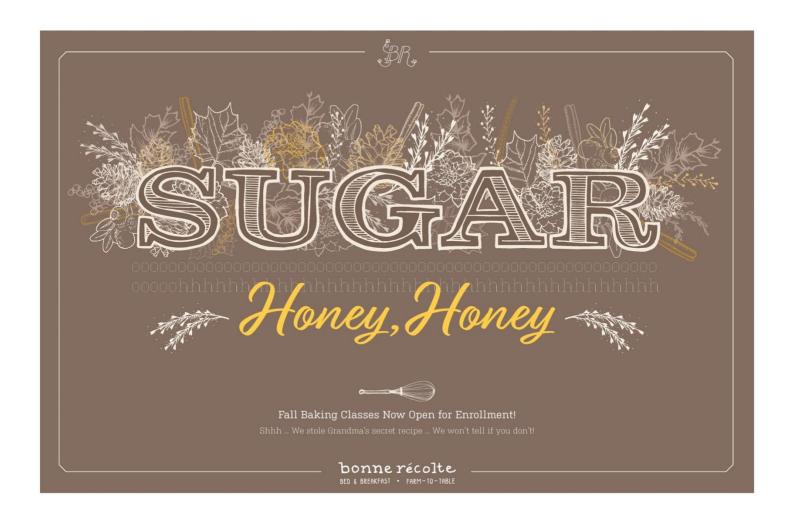

## **Original Format**

Illustrator, Photoshop, & InDesign, 5 in x 5 in

| Figure 1: Quiet Please Record Album Cover         | Illustrator & InDesign, 11 in x 17 in           |
|---------------------------------------------------|-------------------------------------------------|
| Figure 2: Extraordinary Measure Historical Timeli | ne Illustrator & InDesign, 8.5 in x 11 in       |
| Figure 3: Senior Honors Thesis Poster Series      | Illustrator, 24 in x 36 in                      |
| Figure 4: The Postman Always Rings Twice          | Illustrator & InDesign, 6 in x 9 in             |
| Figure 5: Scout X App Design                      | Illustrator & InDesign, 768 px x 1024 px        |
| Figure 6: Bonne Récolte Event Poster              | Illustrator & InDesign, 11 in x 17 in           |
| Figure 7: Bonne Récolte Event Poster              | Illustrator & InDesign, 11 in x 17 in           |
| Figure 8: Bonne Récolte Event Poster              | Illustrator & InDesign, 11 in x 17 in           |
| Figure 9: Bonne Récolte Brochure                  | Illustrator, Photoshop, & InDesign, 5 in x 5 in |

Figure 9: Bonne Récolte Brochure Part 1

Figure 10: Bonne Récolte Brochure Part 2