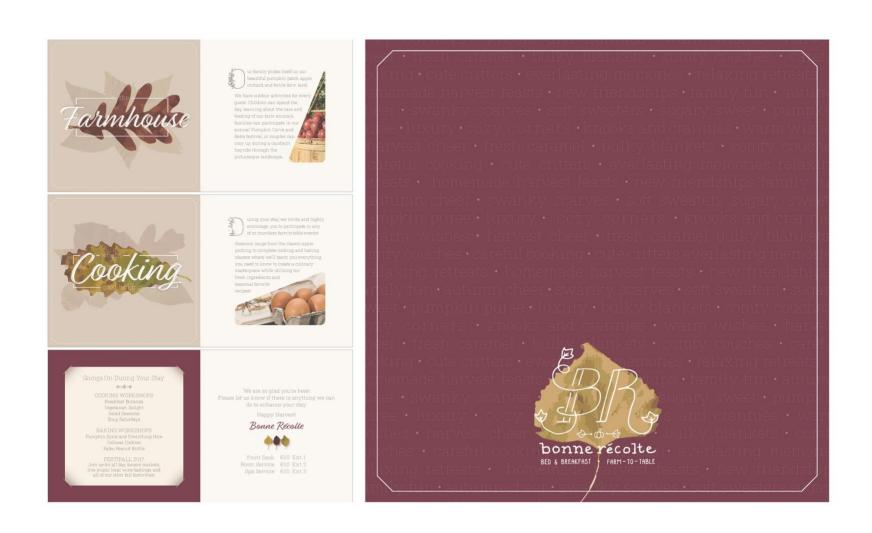

## Title

Figure 10: Bonne Récolte Brochure

## **Original Format**

Illustrator, Photoshop, & InDesign, 5 in x 5 in

| Figure 1: Quiet Please Record Album Cover         | Illustrator & InDesign, 11 in x 17 in           |
|---------------------------------------------------|-------------------------------------------------|
| Figure 2: Extraordinary Measure Historical Timeli | ne Illustrator & InDesign, 8.5 in x 11 in       |
| Figure 3: Senior Honors Thesis Poster Series      | Illustrator, 24 in x 36 in                      |
| Figure 4: The Postman Always Rings Twice          | Illustrator & InDesign, 6 in x 9 in             |
| Figure 5: Scout X App Design                      | Illustrator & InDesign, 768 px x 1024 px        |
| Figure 6: Bonne Récolte Event Poster              | Illustrator & InDesign, 11 in x 17 in           |
| Figure 7: Bonne Récolte Event Poster              | Illustrator & InDesign, 11 in x 17 in           |
| Figure 8: Bonne Récolte Event Poster              | Illustrator & InDesign, 11 in x 17 in           |
| Figure 9: Bonne Récolte Brochure                  | Illustrator, Photoshop, & InDesign, 5 in x 5 in |