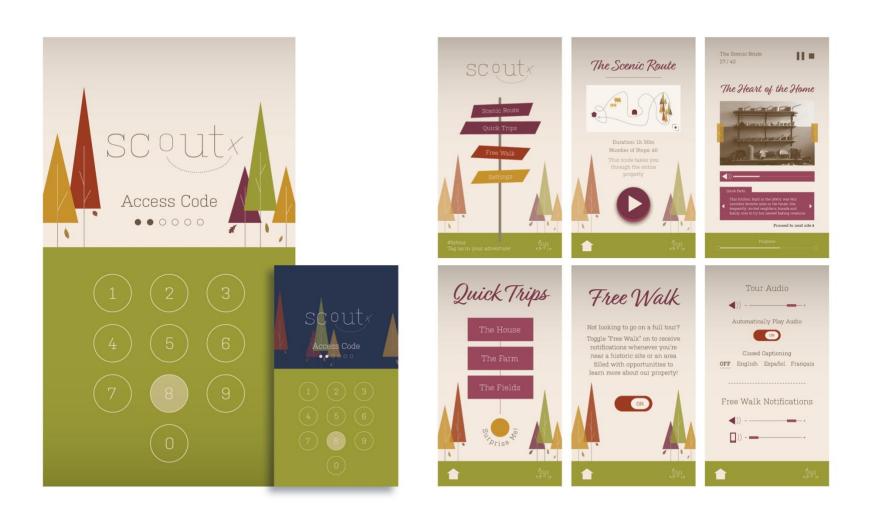

## **Original Format**

Illustrator, Photoshop, & InDesign, 5 in x 5 in

| Figure 1: Quiet Please Record Album Cover         | Illustrator & InDesign, 11 in x 17 in           |
|---------------------------------------------------|-------------------------------------------------|
| Figure 2: Extraordinary Measure Historical Timeli | ne Illustrator & InDesign, 8.5 in x 11 in       |
| Figure 3: Senior Honors Thesis Poster Series      | Illustrator, 24 in x 36 in                      |
| Figure 4: The Postman Always Rings Twice          | Illustrator & InDesign, 6 in x 9 in             |
| Figure 5: Scout X App Design                      | Illustrator & InDesign, 768 px x 1024 px        |
| Figure 6: Bonne Récolte Event Poster              | Illustrator & InDesign, 11 in x 17 in           |
| Figure 7: Bonne Récolte Event Poster              | Illustrator & InDesign, 11 in x 17 in           |
| Figure 8: Bonne Récolte Event Poster              | Illustrator & InDesign, 11 in x 17 in           |
| Figure 9: Bonne Récolte Brochure                  | Illustrator, Photoshop, & InDesign, 5 in x 5 in |

Figure 4: *The Postman Always Rings Twice*Book Jacket Re-Design and Interior Illustration

Figure 5: Scoutx Mobile App Design

Figure 6: Bonne Récolte Event Poster

Figure 7: Bonne Récolte Event Poster

Figure 8: Bonne Récolte Event Poster