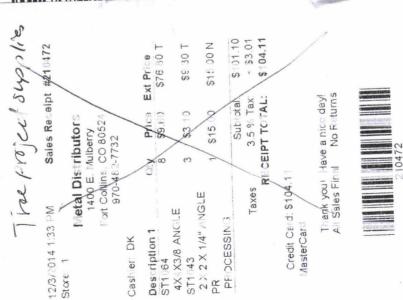

### EXHIBIT B CSFS GRANT AND COST-SHARE PROGRAM REIMBURSEMENT REQUEST

In order to receive reimbursement, you <u>must</u> provide documentation supporting your costs and corresponding match. Complete Form D and submit it with your request for reimbursement. Reimbursement requests must be accompanied by Form D, receipts for actual costs (out of pocket expenses) incurred by the recipient, and any additional supporting documentation. Other costs and matching funds incurred by the applicant and/or donated by other resources includes expenses for goods, services and labor necessary for project implementation. You may request partial reimbursement as you incur expenses and you must show corresponding match.