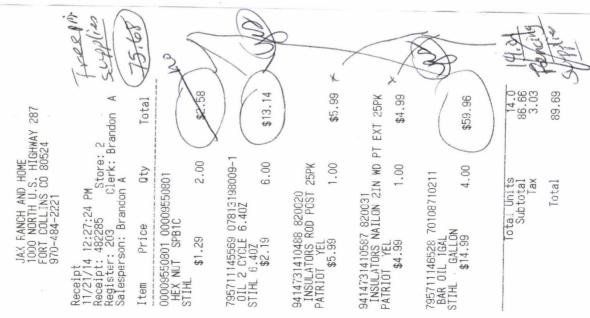

### EXHIBIT B CSFS GRANT AND COST-SHARE PROGRAM REIMBURSEMENT REQUEST

In order to receive reimbursement, you <u>must</u> provide documentation supporting your costs and corresponding match. Complete Form D and submit it with your request for reimbursement. Reimbursement requests must be accompanied by Form D, receipts for actual costs (out of pocket expenses) incurred by the recipient, and any additional supporting documentation. Other costs and matching funds incurred by the applicant and/or donated by other resources includes expenses for goods, services and labor necessary for project implementation. You may request partial reimbursement as you incur expenses and you must show corresponding match.