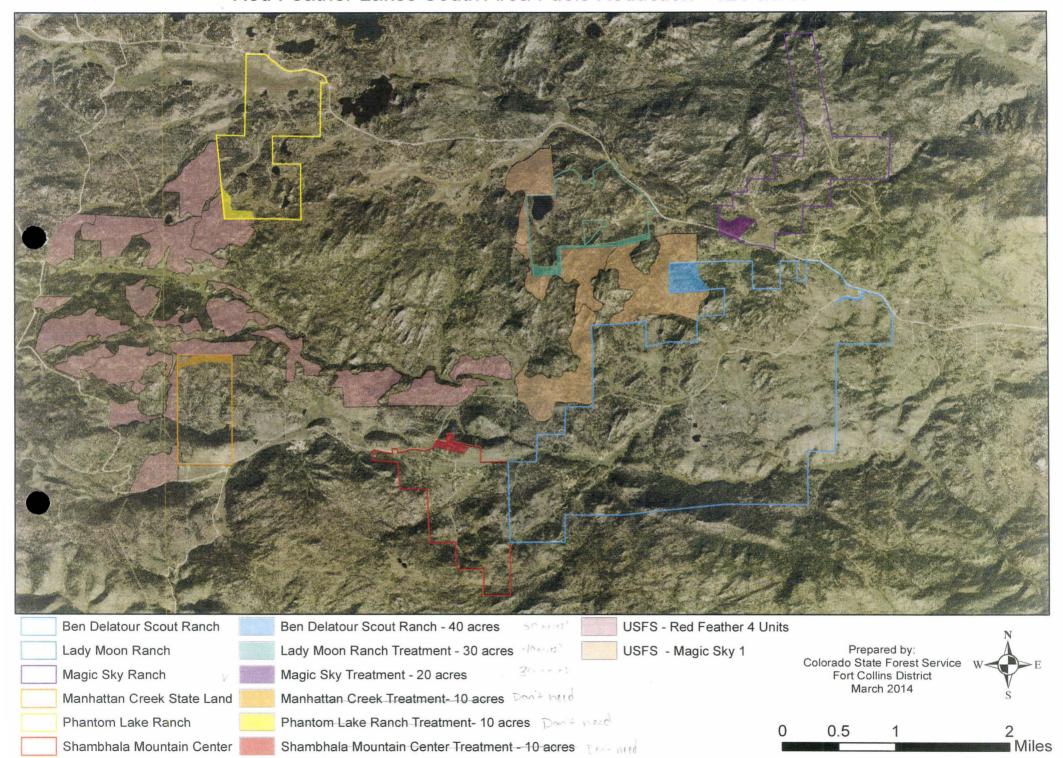

l work as well as maintain project work completed during the proposed treatment.

In the past few years, mountain pine beetle mortality and infestation has decreased significantly and landowners have switched focus to thinning for forest health and wildfire risk reduction. Thinned areas will be inspected every 2-3 years; primarily to remove insect and disease-infested trees to keep wildfire risk reduced. New accumulations of fuels will be slow growing and may need to be addressed every 8-12 years in order to maintain project effectiveness and keep maintenance costs low.

The CSFS will encourage a CWPP revision after the proposed project to update current conditions and identify maintenance needs as well as future priorities.

8

7

Red Feather Lakes South Area Fuels Reduction - 120 acres



#### **Financial Assistance Program Cooperative Match Project**

To be conducted by:

#### Lady Moon Ranch

**Project Number:** 

5308122-02

**Estimated Project Cost:** 

\$40,000

Funding provided by CSFS:

\$36,000

Minimum Recipient Match:

\$4,000

Project to be completed by:

January 1, 2017

Based on the strength of the application submitted by Lady Moon Ranch, the Colorado State Forest Service is providing funding in the amount up to but not exceeding \$36,000 to accomplish the project described in the attached scope of work.

As the cooperator, Lady Moon Ranch, will be reimbursed for actual (hard dollars spent) costs incurred in implementing the project up to the amount listed above once the following requirements are met:

- A. Complete work as described in "Attachment A" (scop