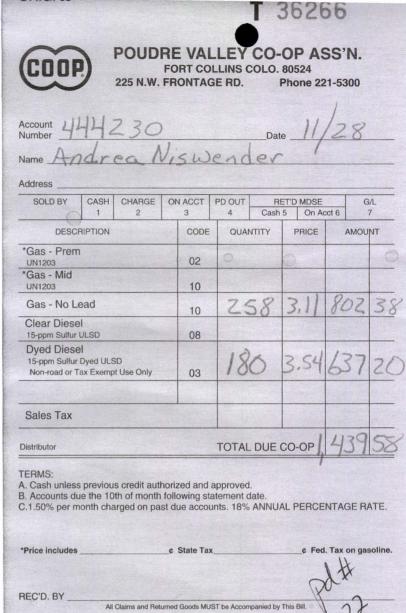

### EXHIBIT B CSFS GRANT AND COST-SHARE PROGRAM REIMBURSEMENT REQUEST

In order to receive reimbursement, you <u>must</u> provide documentation supporting your costs and corresponding match. Complete Form D and submit it with your request for reimbursement. Reimbursement requests must be accompanied by Form D, receipts for actual costs (out of pocket expenses) incurred by the recipient, and any additional supporting documentation. Other costs and matching funds incurred by the applicant and/or donated by other resources includes expenses for goods, services and labor necessary for project implementation. You may request partial reimbursement as you incur expenses and you must show corresponding match.