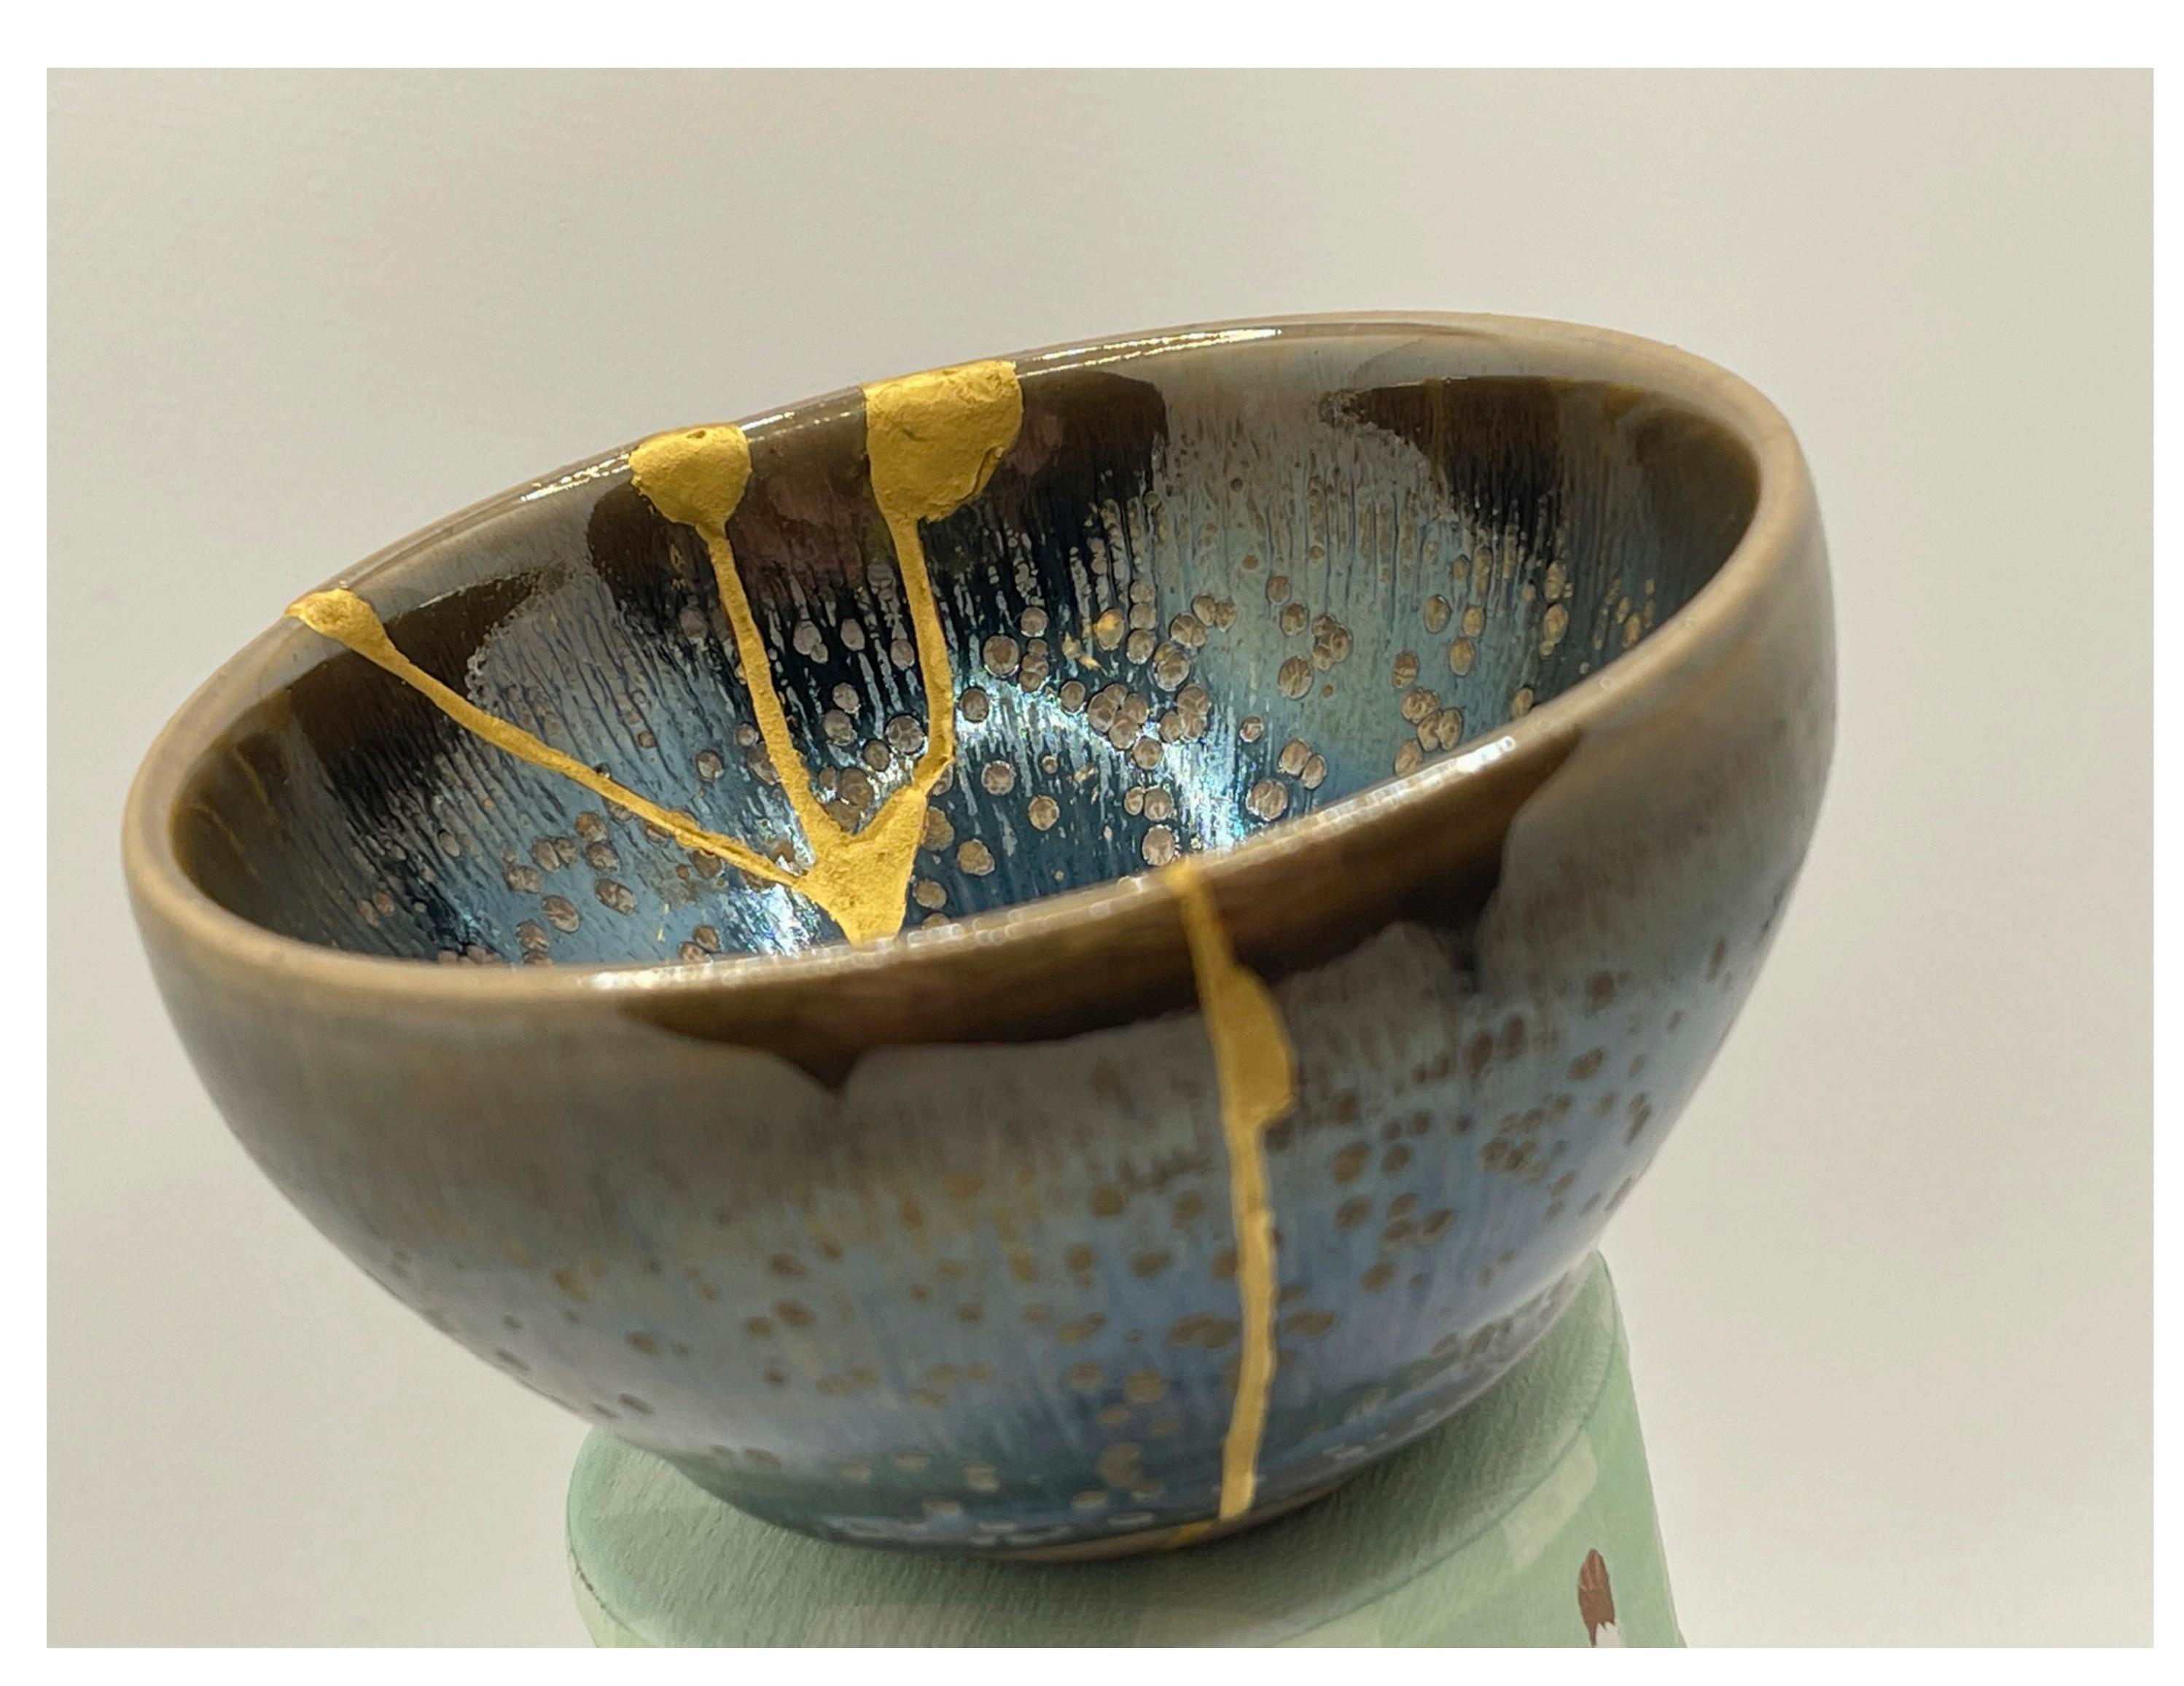

## TSUKUMOGAMI

Antique Sake Cup, Bone China

Mediums: Wheat Flour, black urushi, cashew urushi, water

Finish: pure silver, keshifun grind

Large Bowl, Ceramic

Mediums: Wheat Flour, bengara urushi, water, rice flour

Finish: pure brass, keshifun grind