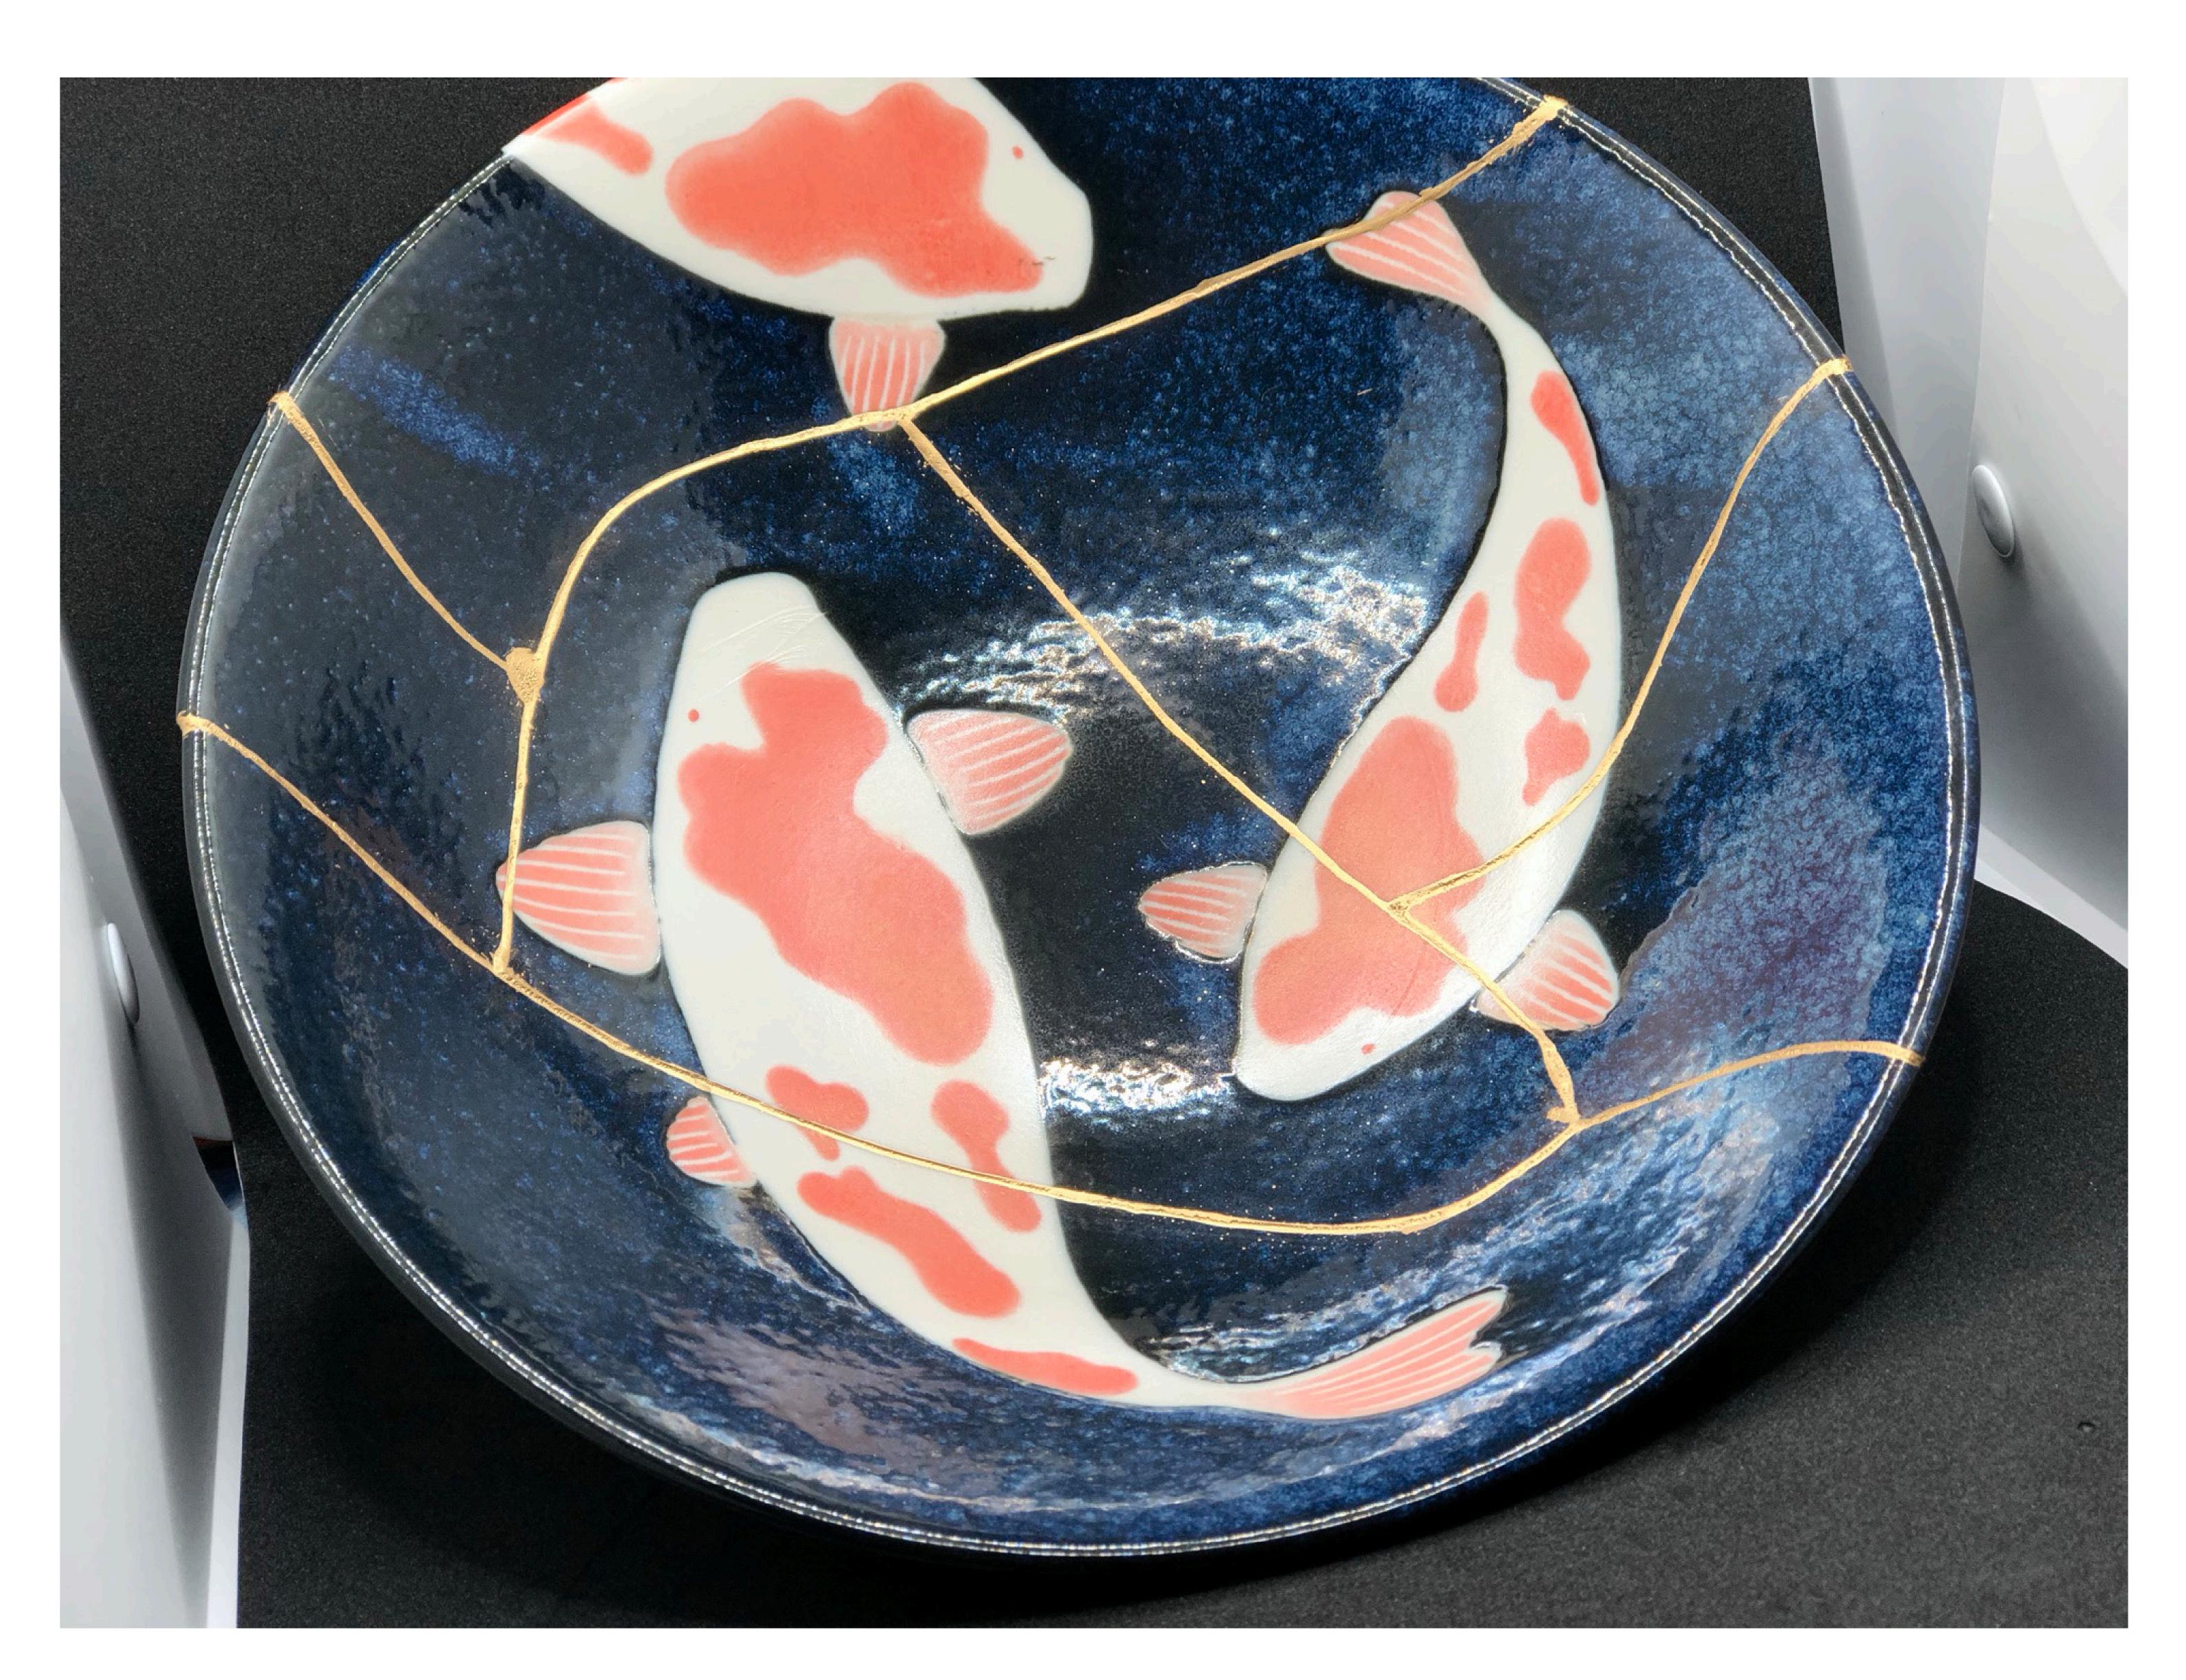

## TSUKUMOGAMI

Antique Sake Cup, Bone China

Mediums: Wheat Flour, black urushi, cashew urushi, water

Finish: pure silver, keshifun grind

Large Bowl, Ceramic

Mediums: Wheat Flour, bengara urushi, water, rice flour

Finish: pure brass, keshifun grind