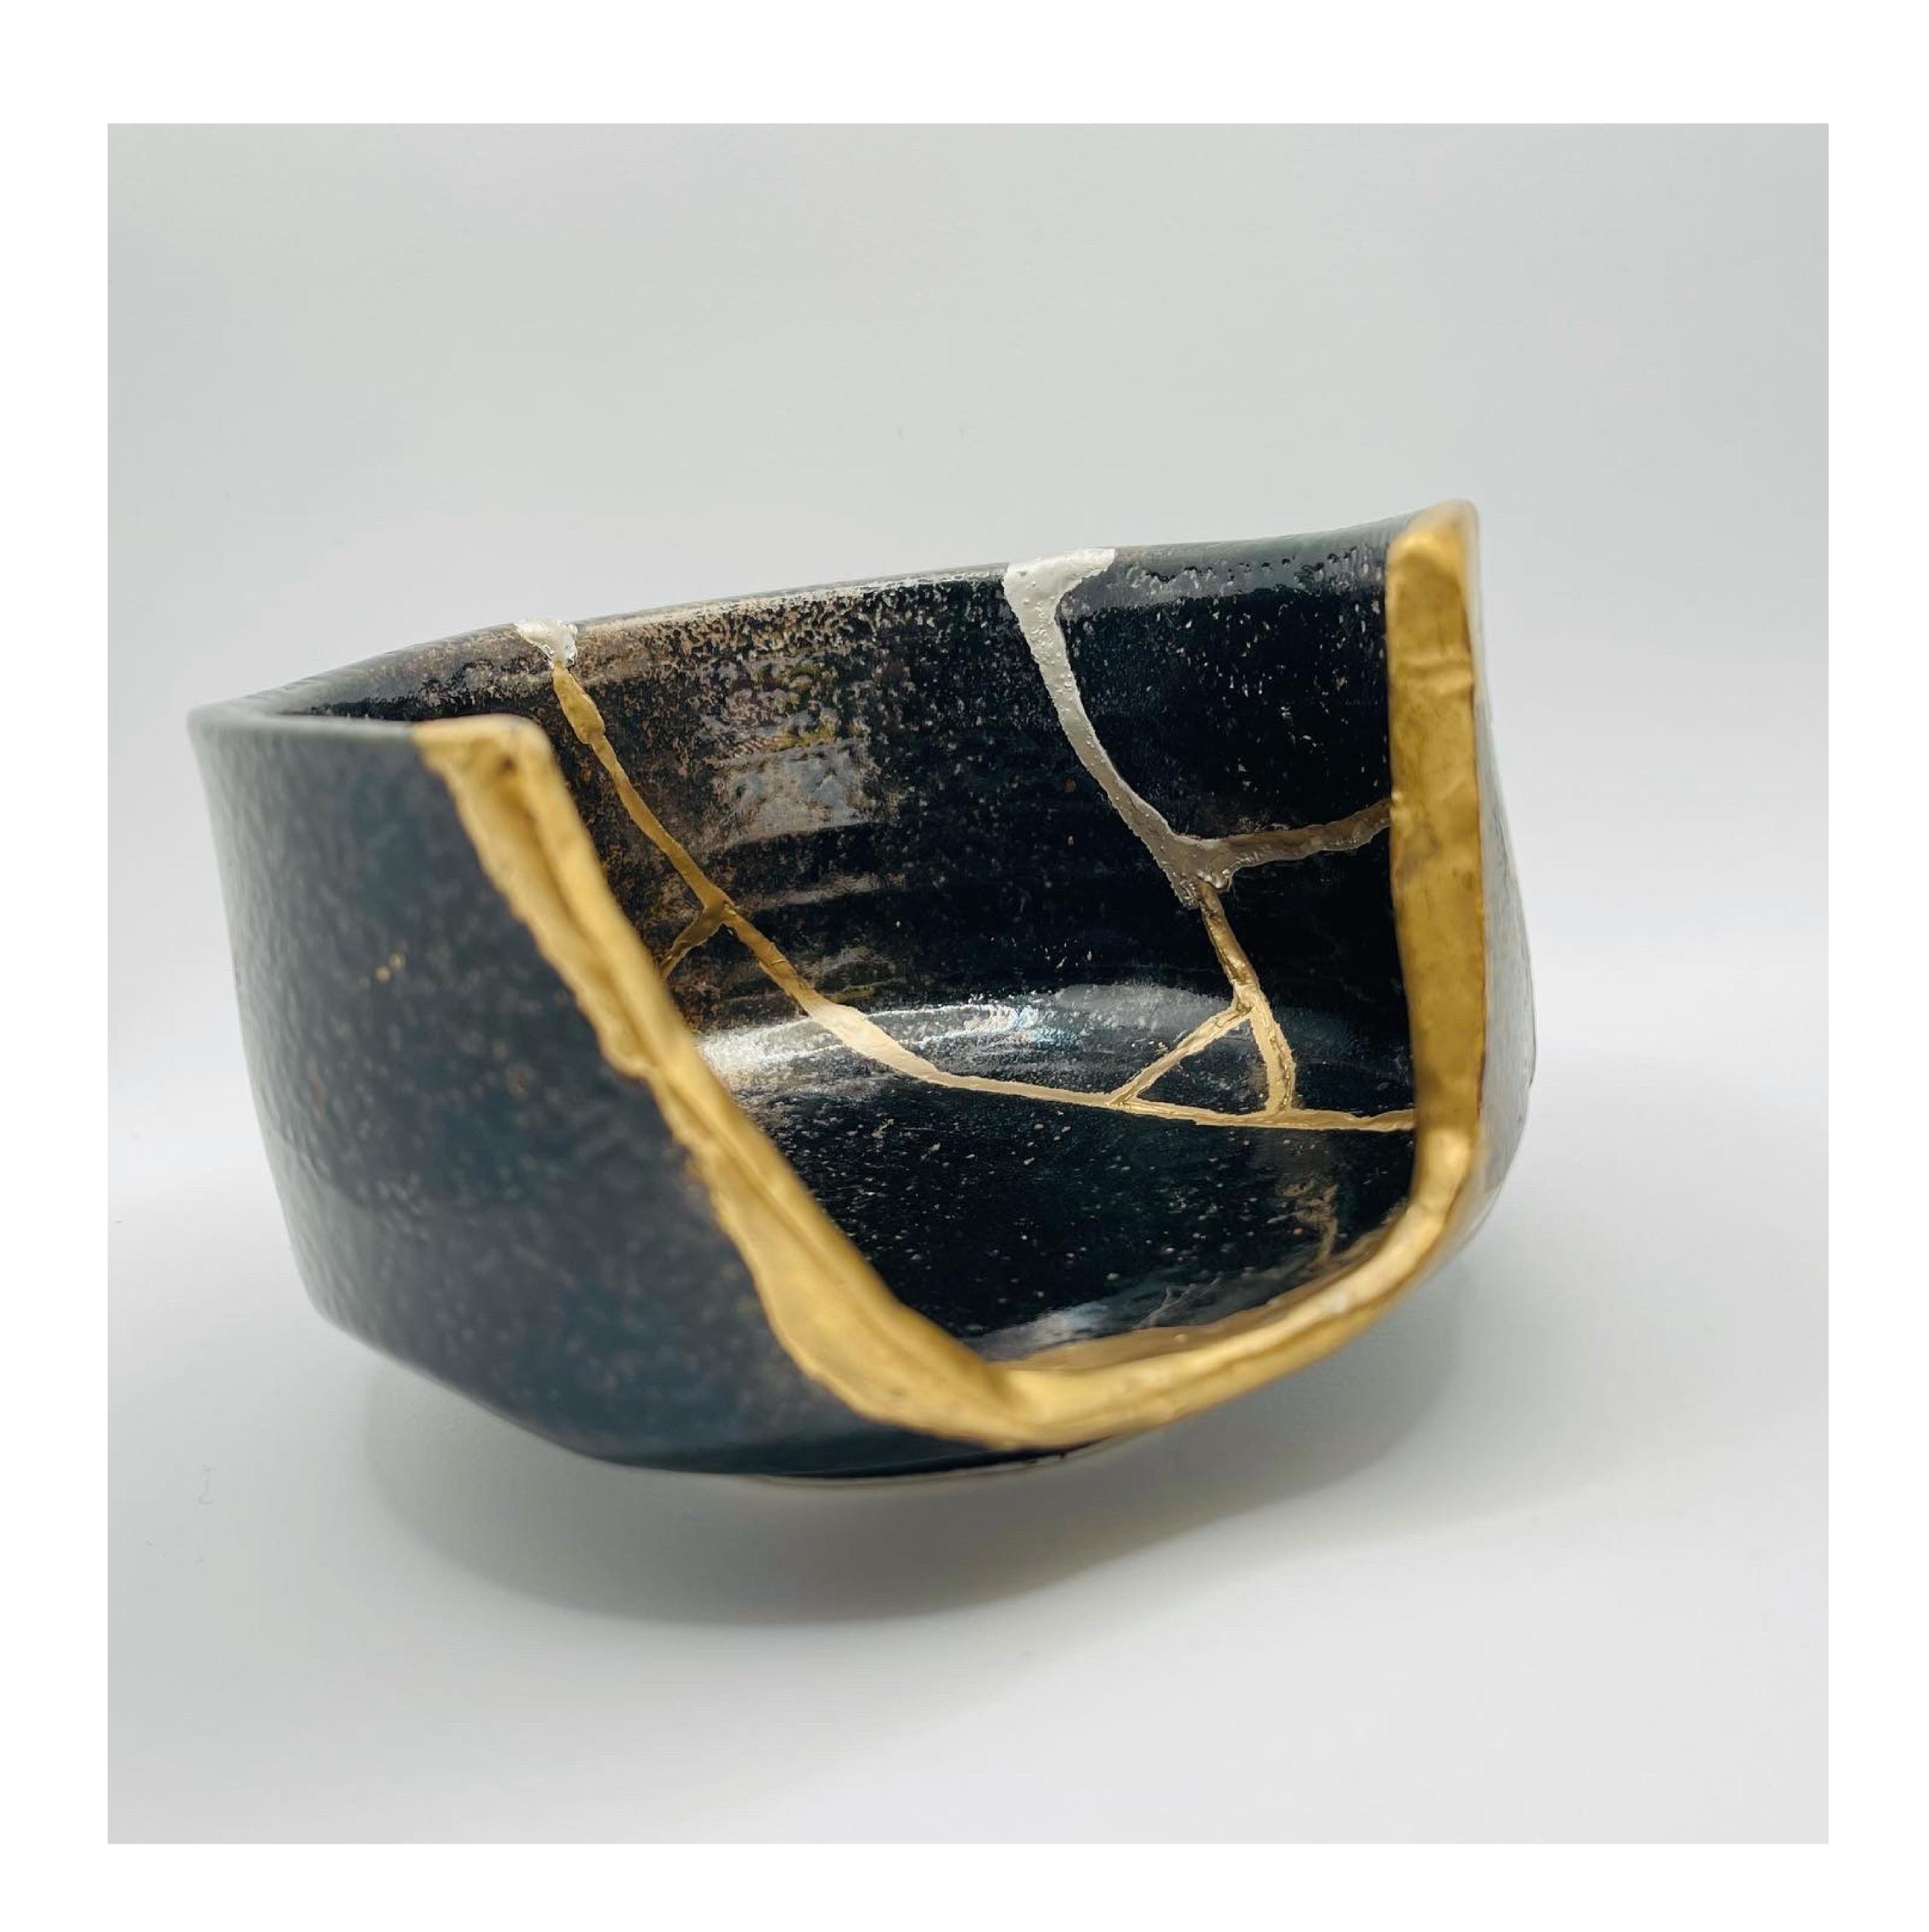

Tenmoku, Ceramic Teacup

Mediums: Wheat Flour, red and black urushi, water

Finish: 22 karat gold powder, keshifun grind