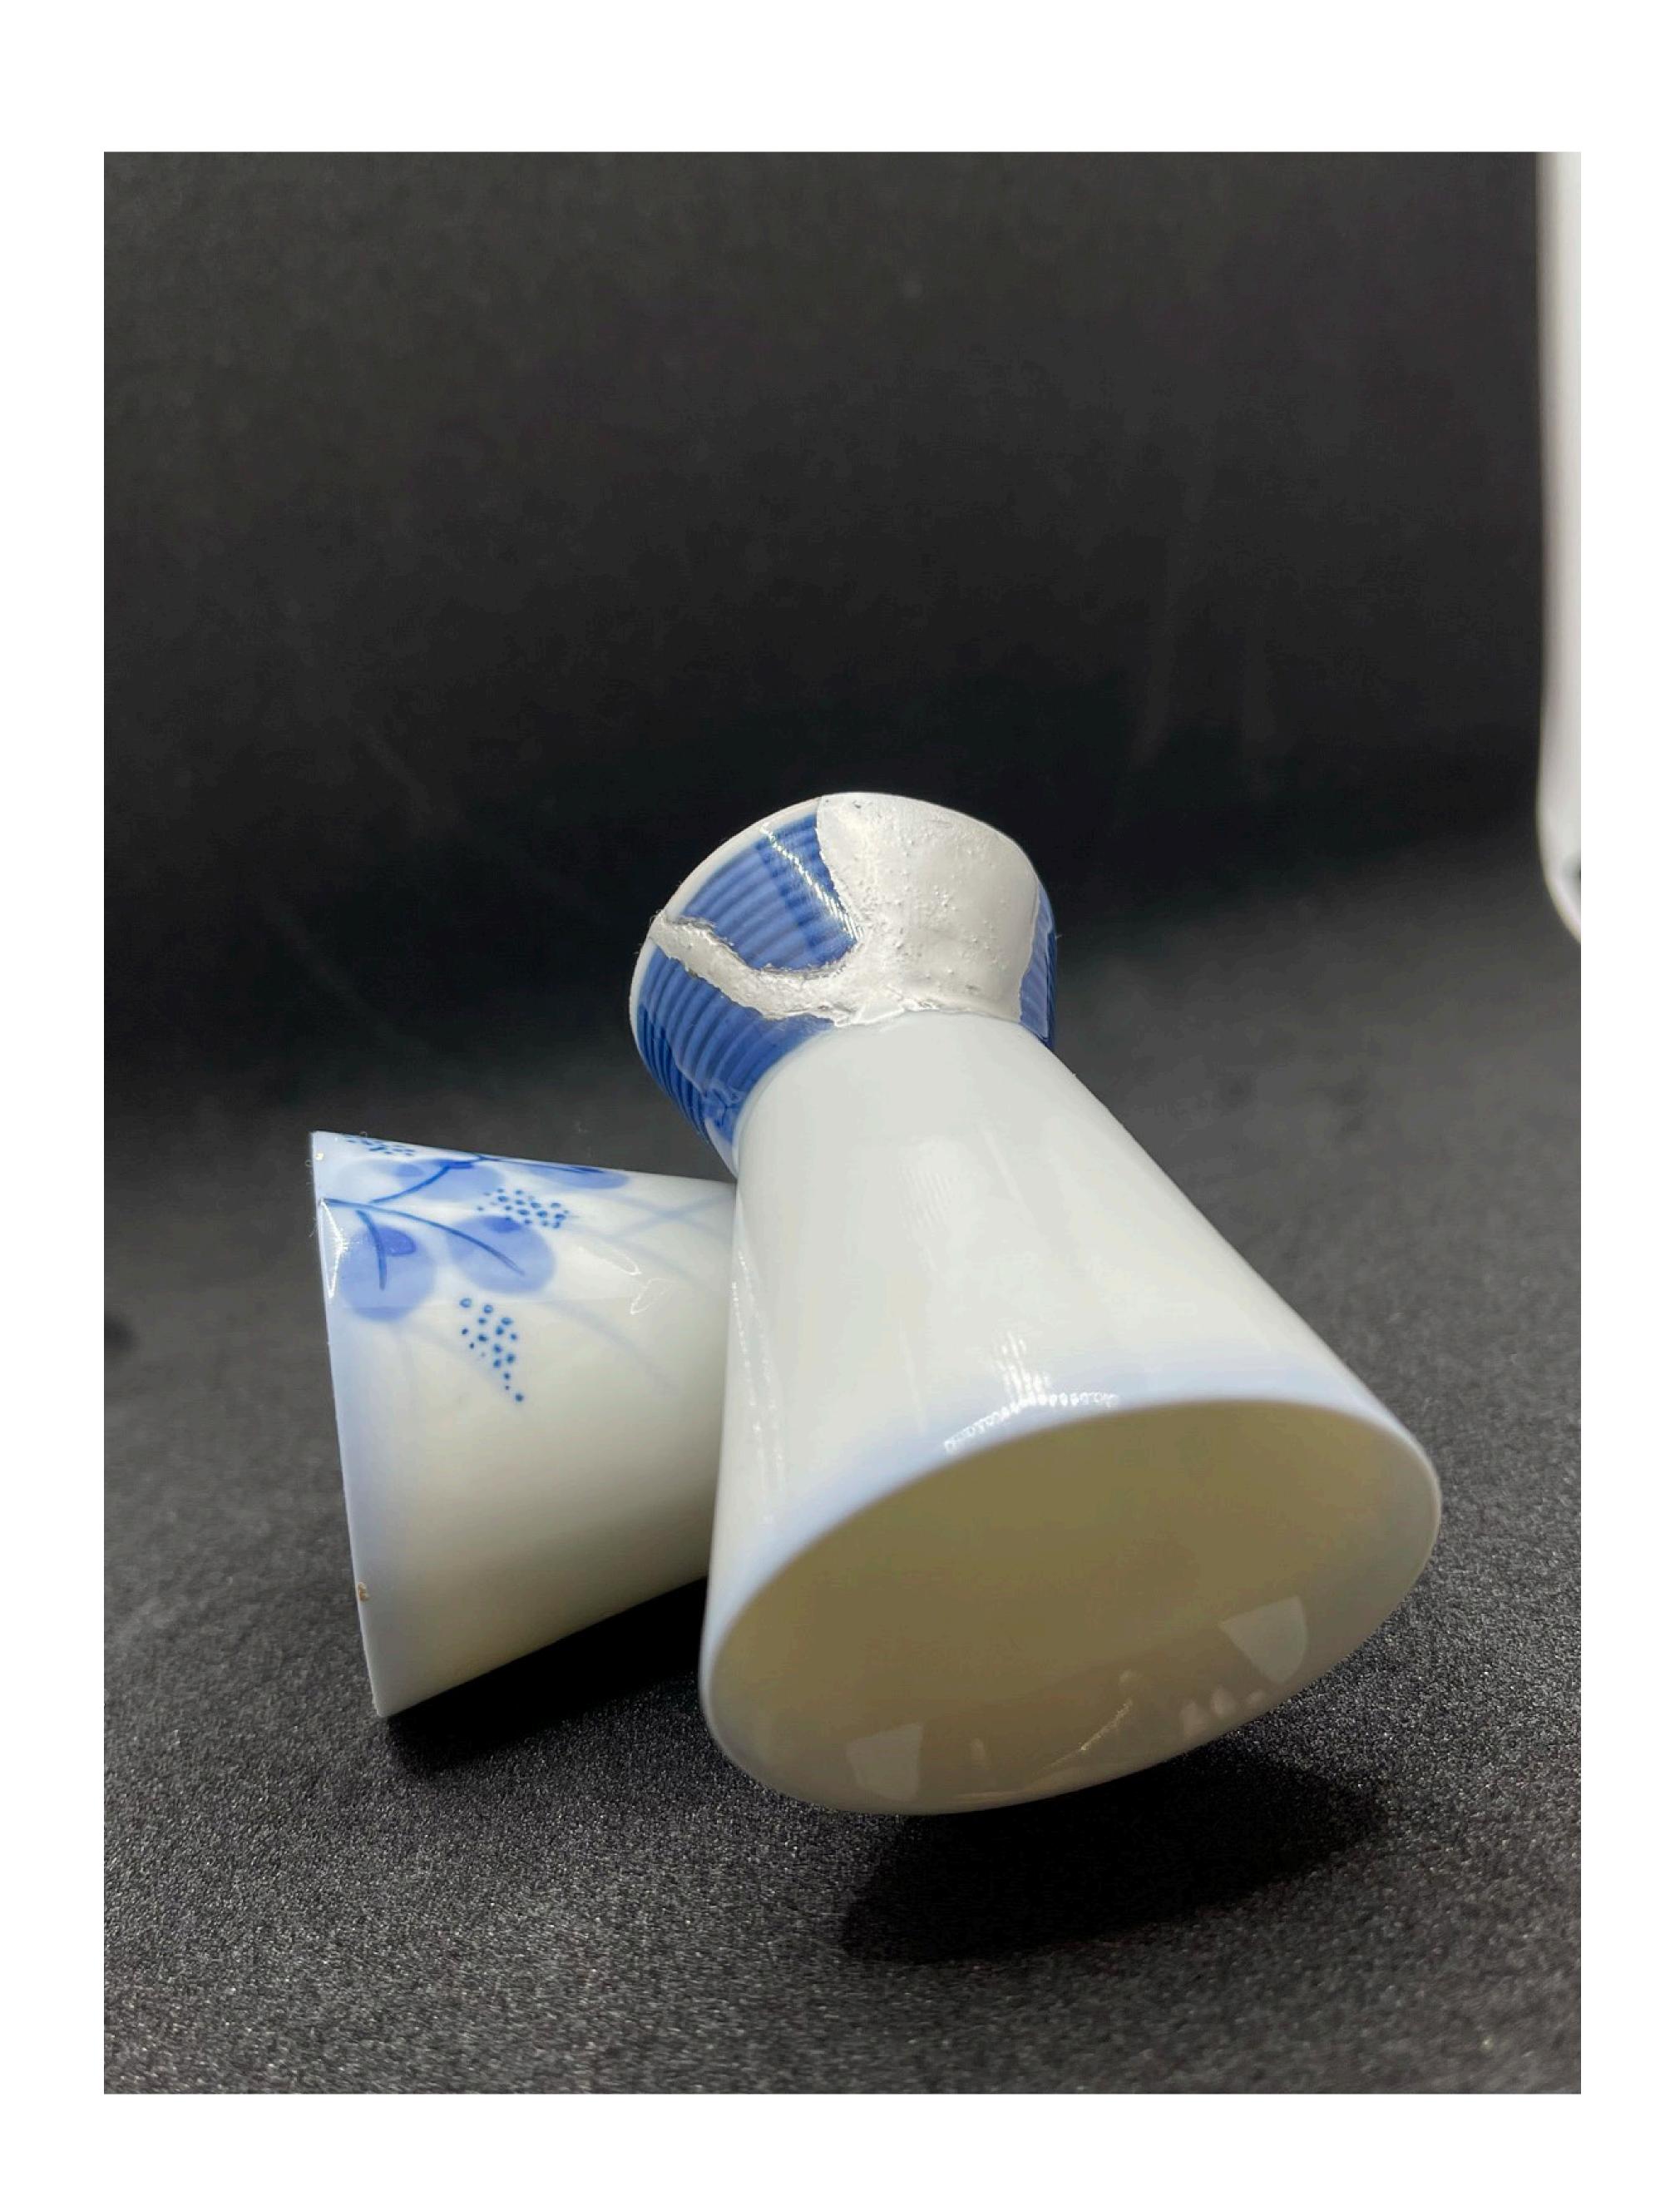

## TSUKUMOGAMI

Antique Sake Cup, Bone China

Mediums: Wheat Flour, black urushi, cashew urushi, water

Finish: pure silver, keshifun grind

Large Bowl, Ceramic

Mediums: Wheat Flour, bengara urushi, water, rice flour