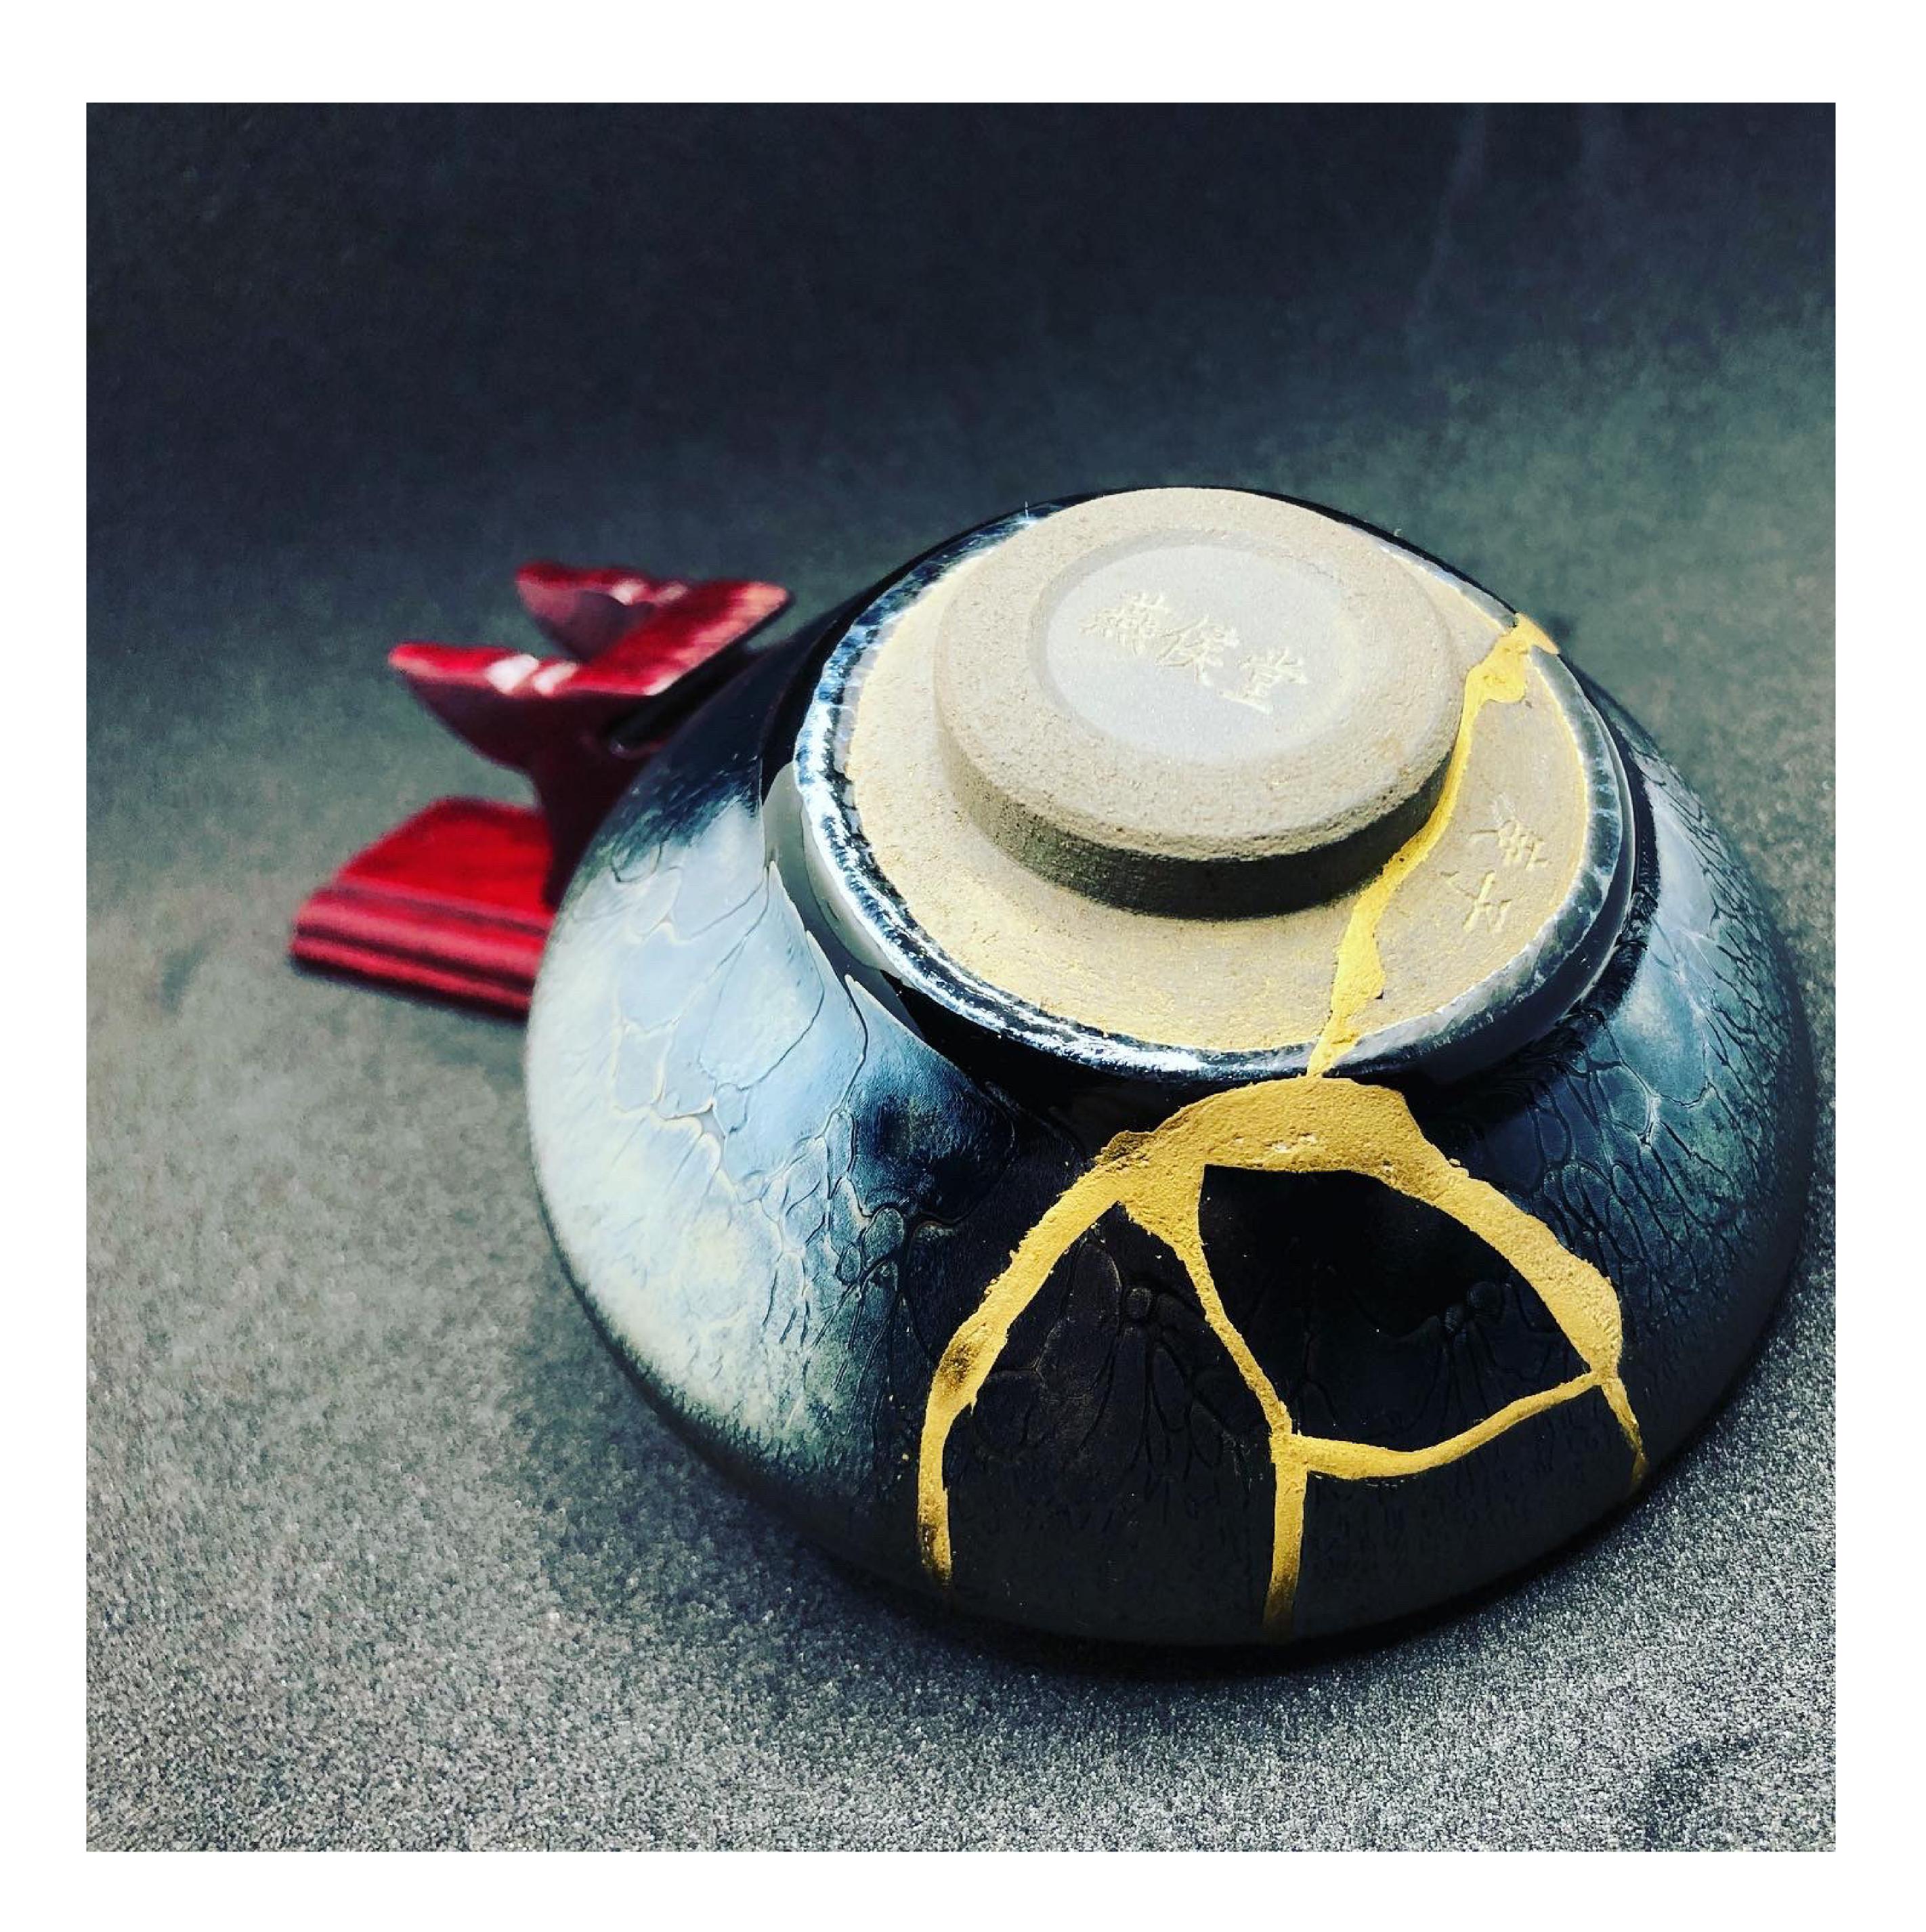

## FORGIVENESS

Tenmoku, Ceramic Teacup

Mediums: Wheat Flour, red urushi, water

Finish: 22 karat gold powder, keshifun grind

Mediums: Wheat Flour, red urushi, cashew urushi, water

Finish: pure brass and pure silver, keshifun grind