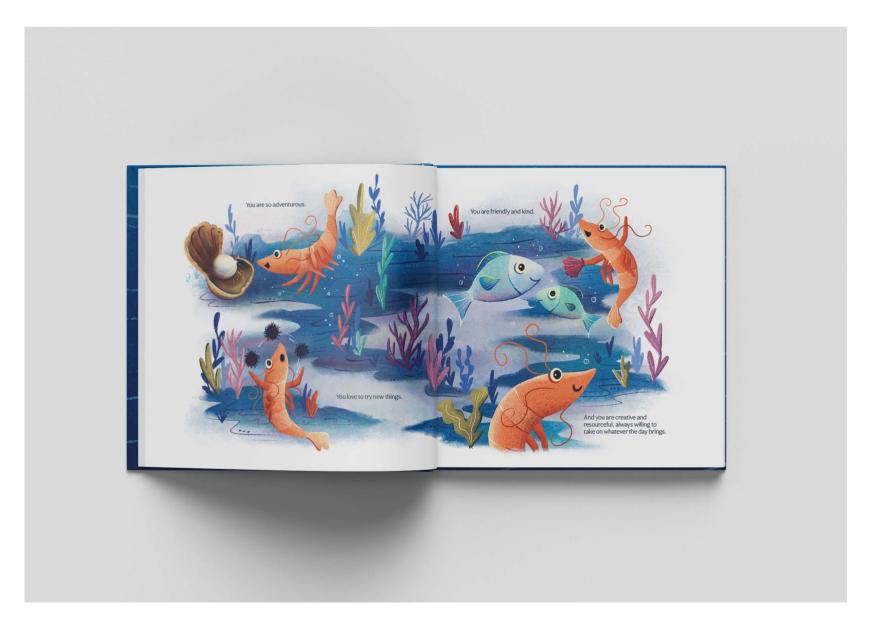

## **Original Format**

| Figure | 1: Stella the Shrimp (Cover)                | Procreate, 8.5 in x 9.5 in   |
|--------|---------------------------------------------|------------------------------|
| Figure | 2: Stella the Shrimp (Pages 24-25)          | Procreate, 17 in x 9.5 in    |
| Figure | 3: Stella the Shrimp (Pages 10-11)          | Procreate, 17 in x 9.5 in    |
| Figure | 4: Stella the Shrimp (Pages 20-21)          | Procreate, 17 in x 9.5 in    |
| Figure | 5: Madama Butterfly                         | InDesign, 18 in x 24 in      |
| Figure | 6: Alpine Line Railway Logo                 | Illustrator, 615 px x 206 px |
| Figure | 7: Alpine Line Railway Brochure             | InDesign, 6 in x 8 in        |
| Figure | 8: Alpine Line Railway Travel Poster Series | Procreate, 24 in x 36 in     |
| Figure | 9: Alpine Line Railway Activity Kits        | Illustrator, 12.6 in x 10 in |

Figure 1: Stella the Shrimp (Cover)

Figure 2: Stella the Shrimp (Pages 24-25)

Figure 3: Stella the Shrimp (Pages 10-11)

Figure 4: Stella the Shrimp (20-21)

Figure 5: Madama Butterfly

Figure 6: Alpine Line Railway Logo