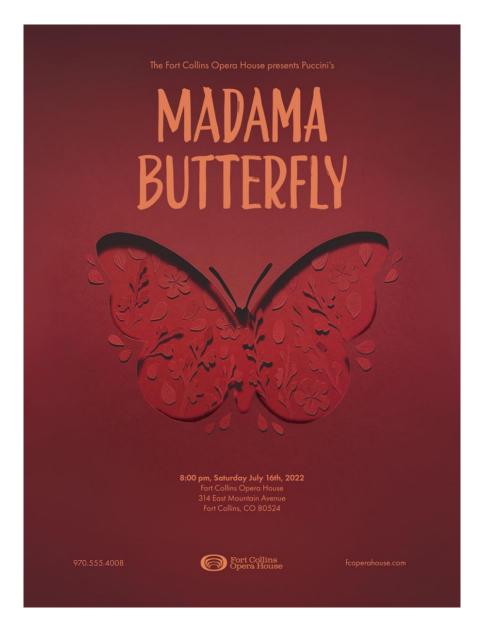

## **Original Format**

| Figure | 1: Stella the Shrimp (Cover)                | Procreate, 8.5 in x 9.5 in   |
|--------|---------------------------------------------|------------------------------|
| Figure | 2: Stella the Shrimp (Pages 24-25)          | Procreate, 17 in x 9.5 in    |
| Figure | 3: Stella the Shrimp (Pages 10-11)          | Procreate, 17 in x 9.5 in    |
| Figure | 4: Stella the Shrimp (Pages 20-21)          | Procreate, 17 in x 9.5 in    |
| Figure | 5: Madama Butterfly                         | InDesign, 18 in x 24 in      |
| Figure | 6: Alpine Line Railway Logo                 | Illustrator, 615 px x 206 px |
| Figure | 7: Alpine Line Railway Brochure             | InDesign, 6 in x 8 in        |
| Figure | 8: Alpine Line Railway Travel Poster Series | Procreate, 24 in x 36 in     |
| Figure | 9: Alpine Line Railway Activity Kits        | Illustrator, 12.6 in x 10 in |

Figure 1: Stella the Shrimp (Cover)

Figure 2: Stella the Shrimp (Pages 24-25)

Figure 3: Stella the Shrimp (Pages 10-11)

Figure 4: Stella the Shrimp (20-21)

Figure 5: Madama Butterfly

Figure 6: Alpine Line Railway Logo