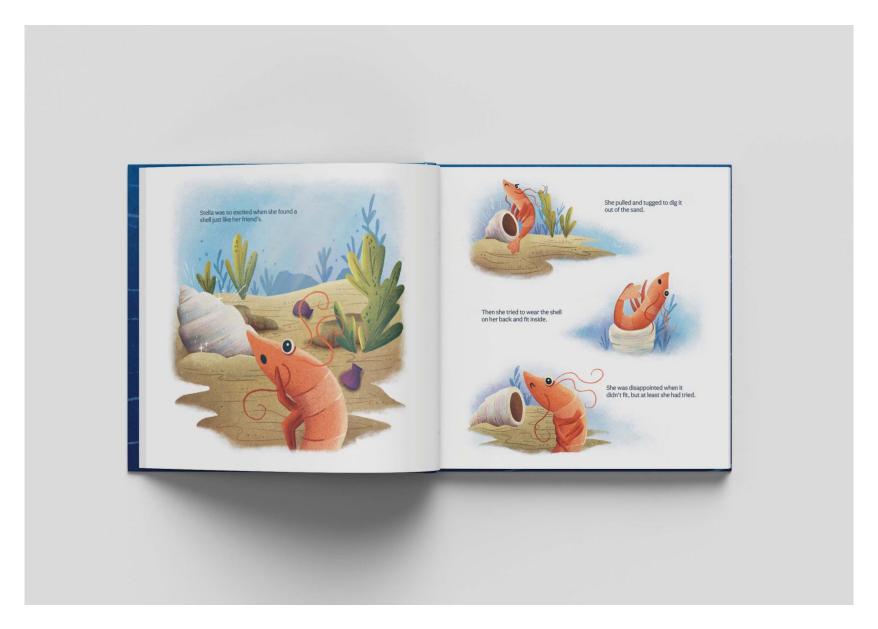

## **Original Format**

| Figure | 1: Stella the Shrimp (Cover)                | Procreate, 8.5 in x 9.5 in   |
|--------|---------------------------------------------|------------------------------|
| Figure | 2: Stella the Shrimp (Pages 24-25)          | Procreate, 17 in x 9.5 in    |
| Figure | 3: Stella the Shrimp (Pages 10-11)          | Procreate, 17 in x 9.5 in    |
| Figure | 4: Stella the Shrimp (Pages 20-21)          | Procreate, 17 in x 9.5 in    |
| Figure | 5: Madama Butterfly                         | InDesign, 18 in x 24 in      |
| Figure | 6: Alpine Line Railway Logo                 | Illustrator, 615 px x 206 px |
| Figure | 7: Alpine Line Railway Brochure             | InDesign, 6 in x 8 in        |
| Figure | 8: Alpine Line Railway Travel Poster Series | Procreate, 24 in x 36 in     |
| Figure | 9: Alpine Line Railway Activity Kits        | Illustrator, 12.6 in x 10 in |

Figure 1: Stella the Shrimp (Cover)

Figure 2: Stella the Shrimp (Pages 24-25)

Figure 3: Stella the Shrimp (Pages 10-11)

Figure 4: Stella the Shrimp (20-21)

Figure 5: Madama Butterfly

Figure 6: Alpine Line Railway Logo