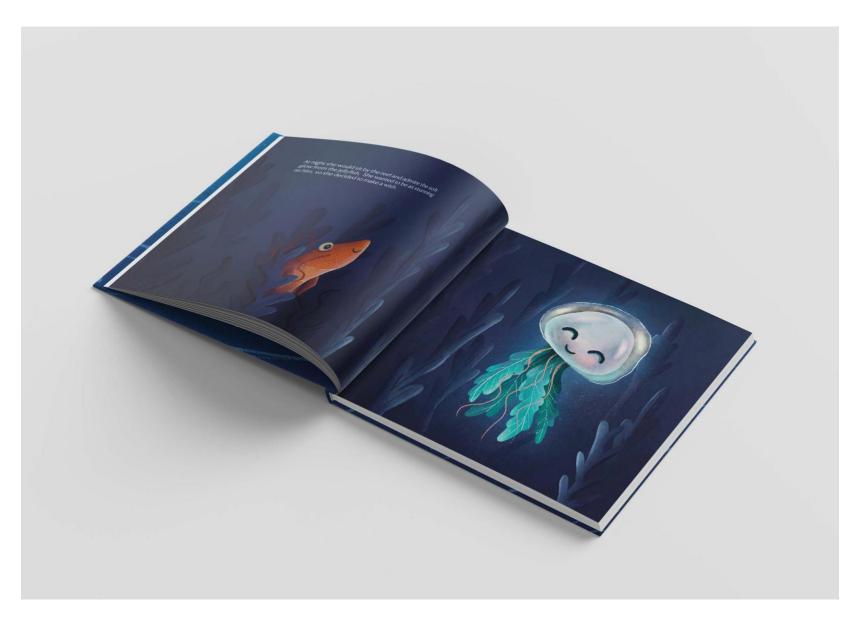

## **Original Format**

| Figure | 1: Stella the Shrimp (Cover)                | Procreate, 8.5 in x 9.5 in   |
|--------|---------------------------------------------|------------------------------|
| Figure | 2: Stella the Shrimp (Pages 24-25)          | Procreate, 17 in x 9.5 in    |
| Figure | 3: Stella the Shrimp (Pages 10-11)          | Procreate, 17 in x 9.5 in    |
| Figure | 4: Stella the Shrimp (Pages 20-21)          | Procreate, 17 in x 9.5 in    |
| Figure | 5: Madama Butterfly                         | InDesign, 18 in x 24 in      |
| Figure | 6: Alpine Line Railway Logo                 | Illustrator, 615 px x 206 px |
| Figure | 7: Alpine Line Railway Brochure             | InDesign, 6 in x 8 in        |
| Figure | 8: Alpine Line Railway Travel Poster Series | Procreate, 24 in x 36 in     |
| Figure | 9: Alpine Line Railway Activity Kits        | Illustrator, 12.6 in x 10 in |

Figure 1: Stella the Shrimp (Cover)

Figure 2: Stella the Shrimp (Pages 24-25)

Figure 3: Stella the Shrimp (Pages 10-11)

Figure 4: Stella the Shrimp (20-21)

Figure 5: Madama Butterfly

Figure 6: Alpine Line Railway Logo