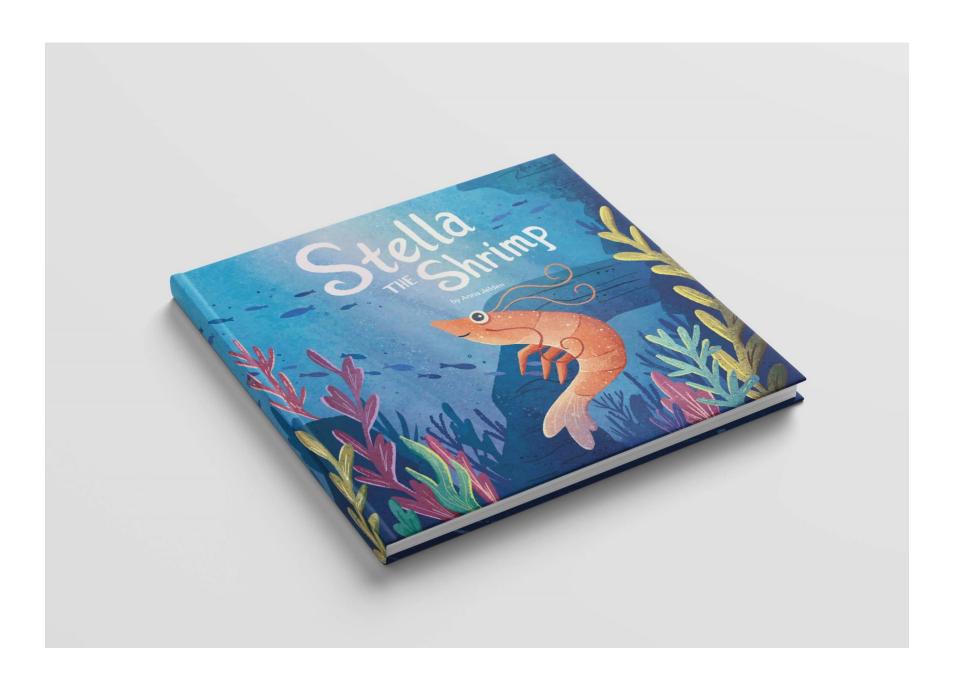

## **Original Format**

| Figure | 1: Stella the Shrimp (Cover)                | Procreate, 8.5 in x 9.5 in   |
|--------|---------------------------------------------|------------------------------|
| Figure | 2: Stella the Shrimp (Pages 24-25)          | Procreate, 17 in x 9.5 in    |
| Figure | 3: Stella the Shrimp (Pages 10-11)          | Procreate, 17 in x 9.5 in    |
| Figure | 4: Stella the Shrimp (Pages 20-21)          | Procreate, 17 in x 9.5 in    |
| Figure | 5: Madama Butterfly                         | InDesign, 18 in x 24 in      |
| Figure | 6: Alpine Line Railway Logo                 | Illustrator, 615 px x 206 px |
| Figure | 7: Alpine Line Railway Brochure             | InDesign, 6 in x 8 in        |
| Figure | 8: Alpine Line Railway Travel Poster Series | Procreate, 24 in x 36 in     |
| Figure | 9: Alpine Line Railway Activity Kits        | Illustrator, 12.6 in x 10 in |

Figure 1: Stella the Shrimp (Cover)

Figure 2: Stella the Shrimp (Pages 24-25)

Figure 3: Stella the Shrimp (Pages 10-11)

Figure 4: Stella the Shrimp (20-21)

Figure 5: Madama Butterfly

Figure 6: Alpine Line Railway Logo