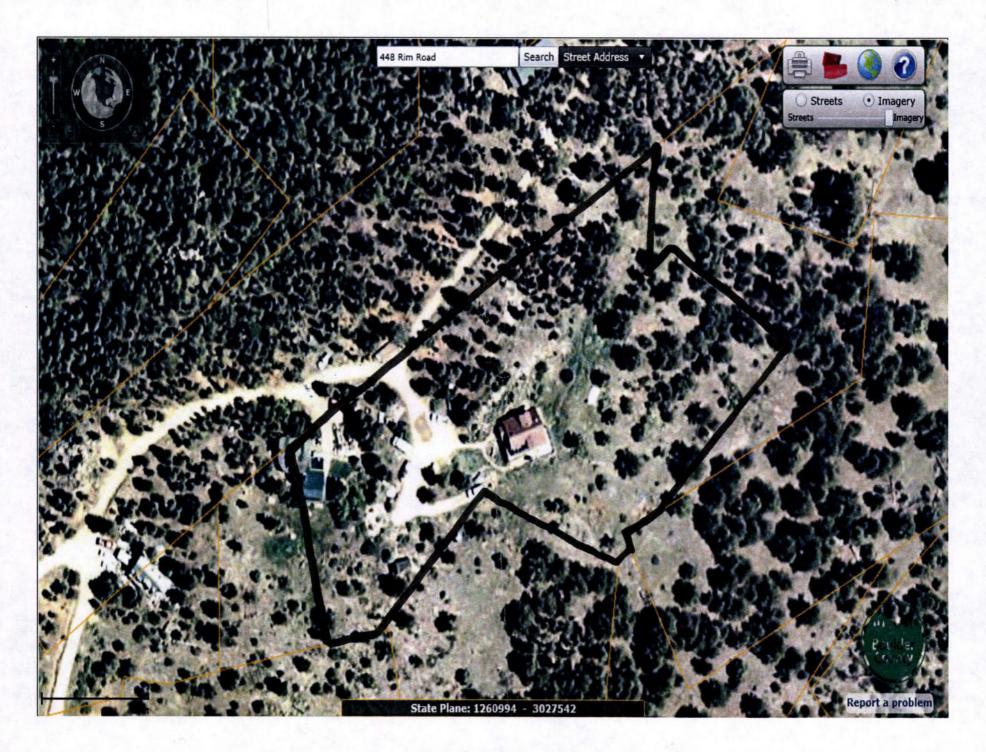

Grant funding may only be used for Contractual Service and Indirect.

Attach Project Map Showing Specific Treatment Areas

Robin Black Project 312.5 1,250 1,875 2,500 Feet 0 625 Robin Black Proposal: 18acres RBlack Created By: Bryan Baer CSFS - Boulder Dist. May, 2011 BOCO\_PARCELS1209