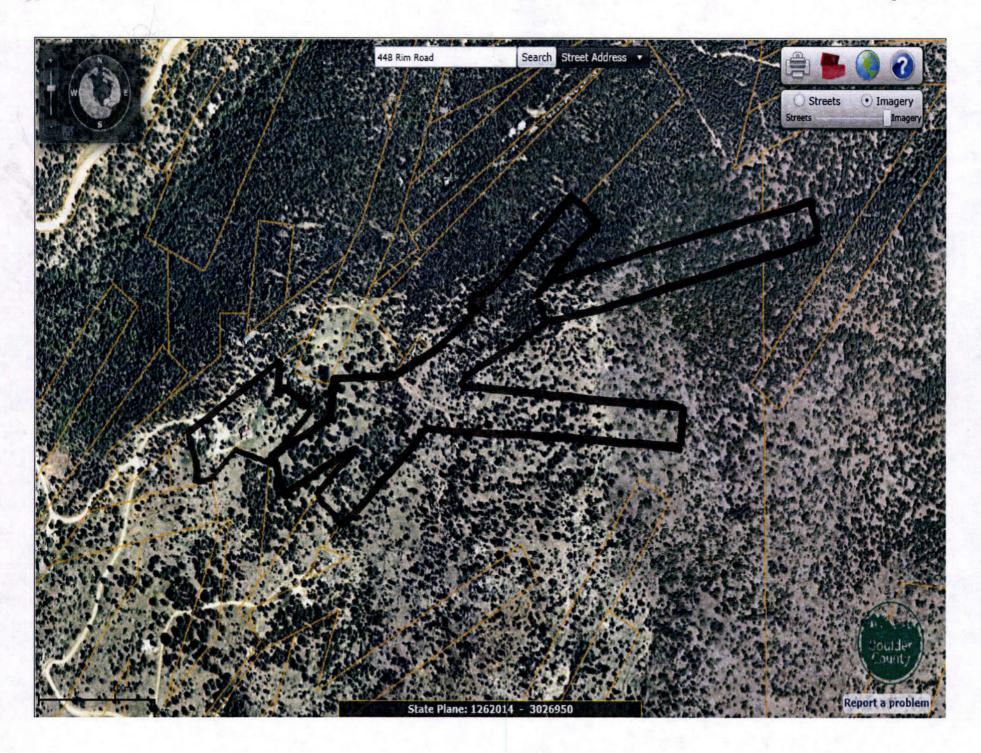

Grant funding may only be used for Contractual Service and Indirect.

Attach Project Map Showing Specific Treatment Areas

Robin Black Project 312.5 1,250 1,875 2,500 Feet 0 625 Robin Black Proposal: 18acres RBlack Created By: Bryan Baer CSFS - Boulder Dist. May, 2011 BOCO\_PARCELS1209