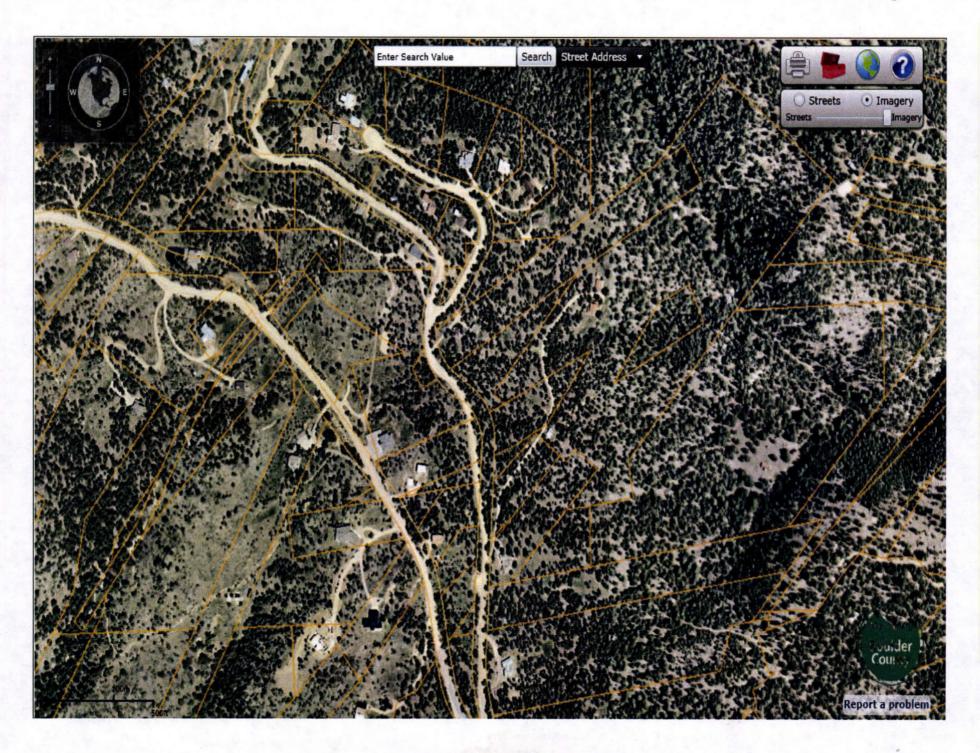

Grant funding may only be used for Contractual Service and Indirect.

Attach Project Map Showing Specific Treatment Areas

Robin Black Project 312.5 1,250 1,875 2,500 Feet 0 625 Robin Black Proposal: 18acres RBlack Created By: Bryan Baer CSFS - Boulder Dist. May, 2011 BOCO\_PARCELS1209