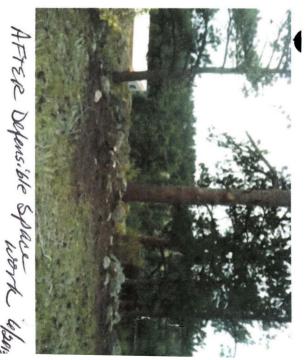

r Ridge Rd. Strongsville OH 44136

Work performed at:

Sec 1/Lot 3 Cherokee Meadows Rd.

Livermore CO

Work dates:

5 June 2013

to

7 June 2013

### Descriptions

Fire mitigation fuel reduction. Felled and chipped dead standing (approx 12 trees). Chipped slash piles.

18 hrs @ \$180/hr

\*This is a partial invoice. We have approximately 6 hours of work remaining on the least accessible beetle-kill stand.

\*\*As agreed upon, please send monthly installments of \$1000/mo until fulfilled. If I misunderstood this, please call me on my cell phone: (970) 214-8267

TOTAL DUE:

\$3,240.00

All work guaranteed to be as specified. Please contact us immediately if you are not satisfied with any part of out service. Please pay this invoice within 30 days or make other arrangements with our office.





Elac /8 - 26/2013 Cloched 10+ Acus Summe 2013 Cor Wild Fire Initigation Think Sum Summe 2013 Adjourned 10 + Acus Summe 2013





Fregary Property 12 for 6, 101



Handord propord notal Notalin





Ilwaite property Before mitigation work



Ihwaite property before Mitigation work



thwrite property after mitigation work



Huraite prop, after mitigation work



Mulaite



Suecharles Property Before Mitigation



Charles prop Before Mitigation



Charles'
property
after mitigation
work.

| FINANCIAL   | ASSISTANCE PROGR       | RAM               |                                                        |       |              |       |         |
|-------------|------------------------|-------------------|--------------------------------------------------------|-------|--------------|----