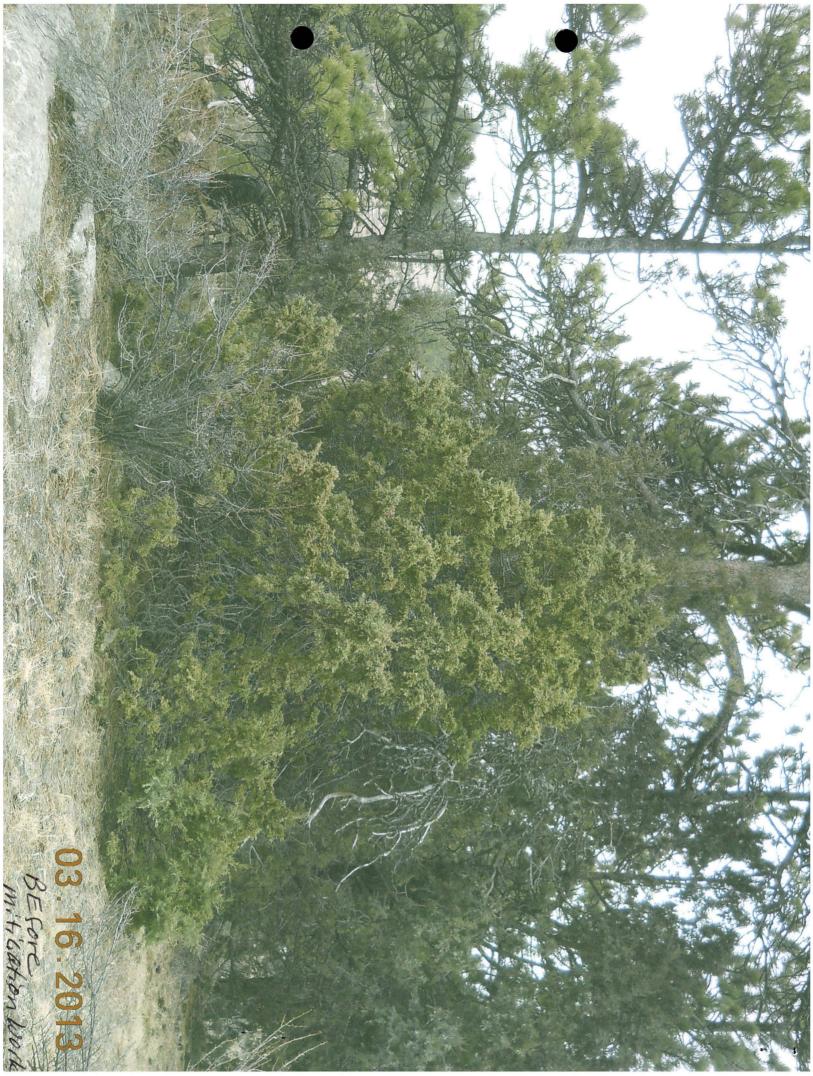

Ridge Rd. Strongsville OH 44136

Work performed at:

Sec 1/Lot 3 Cherokee Meadows Rd.

Livermore CO

Work dates:

5 June 2013

to

7 June 2013

### Descriptions

Fire mitigation fuel reduction. Felled and chipped dead standing (approx 12 trees). Chipped slash piles.

18 hrs @ \$180/hr

\*This is a partial invoice. We have approximately 6 hours of work remaining on the least accessible beetle-kill stand.

\*\*As agreed upon, please send monthly installments of \$1000/mo until fulfilled. If I misunderstood this, please call me on my cell phone: (970) 214-8267

TOTAL DUE:

\$3,240.00

All work guaranteed to be as specified. Please contact us immediately if you are not satisfied with any part of out service. Please pay this invoice within 30 days or make other arrangements with our office.





Elac /8 - 26/2013 Cloched 10+ Acus Summe 2013 Cor Wild Fire Initigation Think Sum Summe 2013 Adjourned 10 + Acus Summe 2013





Fregary Property 12 for 6, 101



Handord propord notal Notalin





Ilwaite property Before mitigation work



Ihwaite property before Mitigation work



thwrite property after mitigation work



Huraite prop, after mitigation work



Mulaite



Suecharles Property Before Mitigation



Charles prop Before Mitigation



Charles'
property
after mitigation
work.

| FINANCIAL   | ASSISTANCE PROGR       | RAM               |                                                        |       |              |       |         |
|-------------|------------------------|-------------------|--------------------------------------------------------|-------|--------------|------