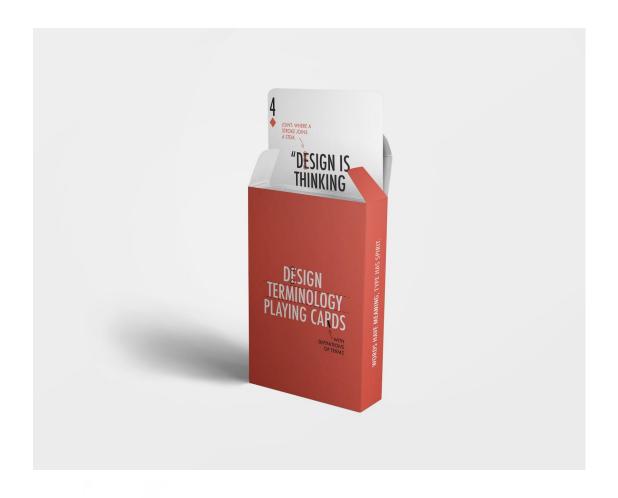

| Title  |                                     | iginal Format                       |  |
|--------|-------------------------------------|-------------------------------------|--|
|        |                                     |                                     |  |
| Figure | 1: Words of Wisdom by Women Authors | Photoshop and InDesign, 5 in x 5 in |  |
| Figure | 2: Psycho Poster                    | Photoshop, 11 in x 17 in            |  |
| Figure | 3: Playing Cards                    | Illustrator, 2.5 in x 3.5 in        |  |
| Figure | 4: Her Turf Poster                  | Illustrator, 20 in x 28 in          |  |
| Figure | 5: Into the Wild Book Cover         | Illustrator and Photoshop           |  |
| Figure | 6: Publication and Tablet Design    | InDesign                            |  |
| Figure | 7: Typeface Design                  | Illustrator                         |  |

Figure 3: Playing Cards

Figure 4: Her Turf Poster

Figure 5: Into the Wild Book Cover

Figure 6: Field Hockey Life Publication and Tablet Design

Figure 6: Field Hockey Life Publication and Tablet Design