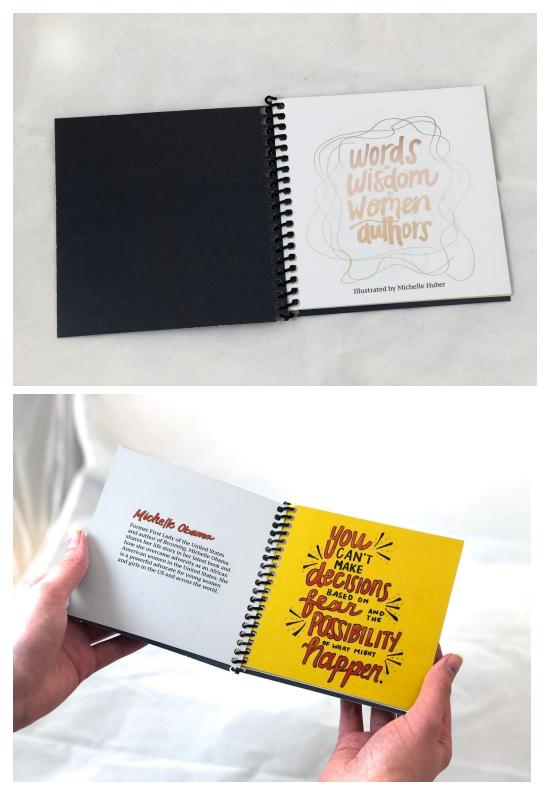

\_\_\_\_\_

Figure 1: Words of Wisdom by Women Authors Illustrated Book

Figure 1: Words of Wisdom by Women Authors Illustrated Book

Figure 2: Psycho Poster

NOT NOT 4 5 JOINT: WHERE A STROKE JOINS A STEM 2 "DES THI MAD" "LESS NECE MO EN IS MAKE BEAUTIFUL HINGS, EVEN IF NOBODY CARES." A "TI ST ll) ¢ 5