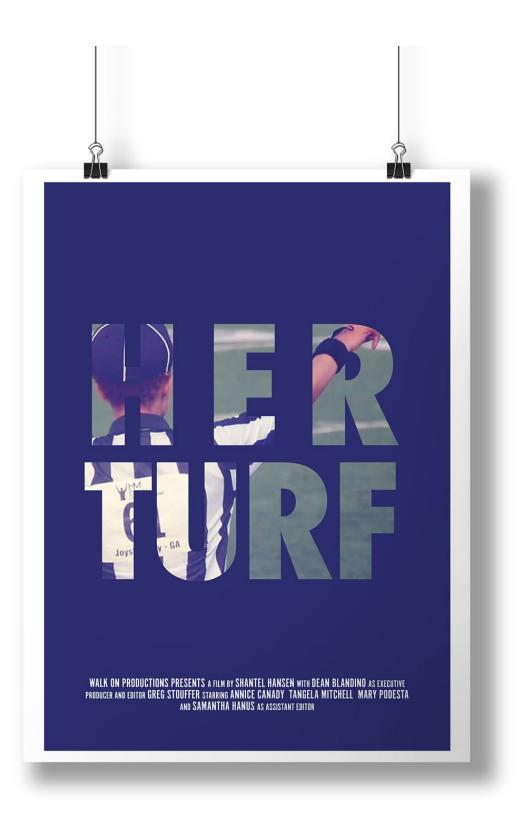

| Title  |                                     | iginal Format                       |  |
|--------|-------------------------------------|-------------------------------------|--|
|        |                                     |                                     |  |
| Figure | 1: Words of Wisdom by Women Authors | Photoshop and InDesign, 5 in x 5 in |  |
| Figure | 2: Psycho Poster                    | Photoshop, 11 in x 17 in            |  |
| Figure | 3: Playing Cards                    | Illustrator, 2.5 in x 3.5 in        |  |
| Figure | 4: Her Turf Poster                  | Illustrator, 20 in x 28 in          |  |
| Figure | 5: Into the Wild Book Cover         | Illustrator and Photoshop           |  |
| Figure | 6: Publication and Tablet Design    | InDesign                            |  |
| Figure | 7: Typeface Design                  | Illustrator                         |  |

Figure 3: Playing Cards

Figure 4: Her Turf Poster

Figure 5: Into the Wild Book Cover

Figure 6: Field Hockey Life Publication and Tablet Design

Figure 6: Field Hockey Life Publication and Tablet Design