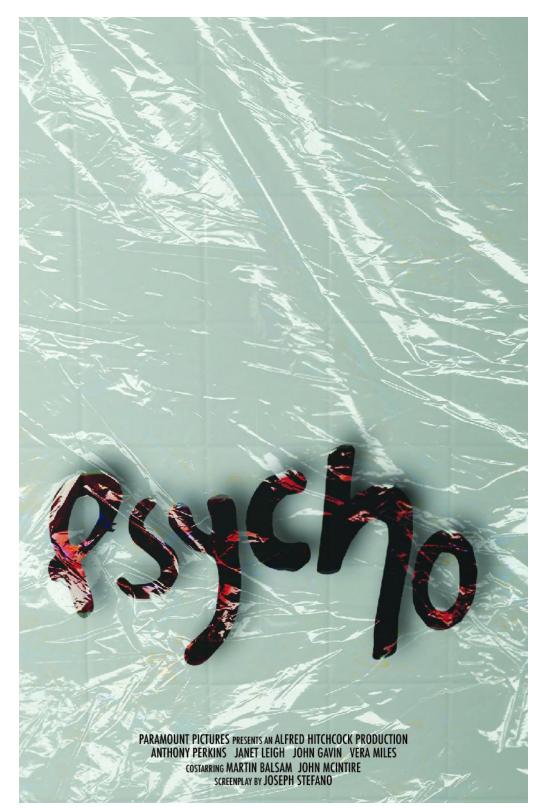

\_\_\_\_\_

Figure 1: Words of Wisdom by Women Authors Illustrated Book

Figure 1: Words of Wisdom by Women Authors Illustrated Book

Figure 2: Psycho Poster

NOT NOT 4 5 JOINT: WHERE A STROKE JOINS A STEM 2 "DES THI MAD" "LESS NECE MO EN IS MAKE BEAUTIFUL HINGS, EVEN IF NOBODY CARES." A "TI ST ll) ¢ 5