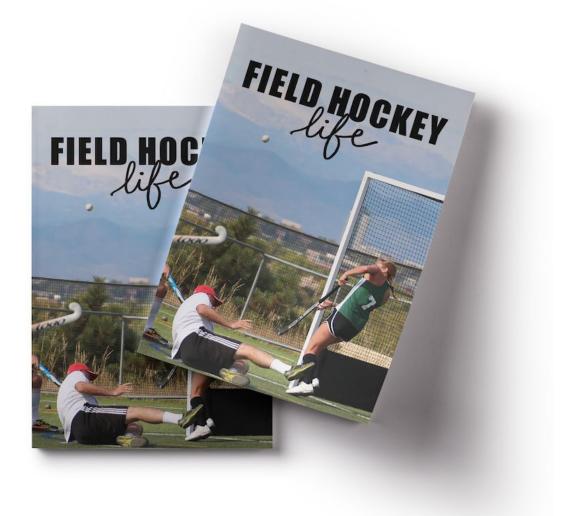

| Title  |                                     | iginal Format                       |  |
|--------|-------------------------------------|-------------------------------------|--|
|        |                                     |                                     |  |
| Figure | 1: Words of Wisdom by Women Authors | Photoshop and InDesign, 5 in x 5 in |  |
| Figure | 2: Psycho Poster                    | Photoshop, 11 in x 17 in            |  |
| Figure | 3: Playing Cards                    | Illustrator, 2.5 in x 3.5 in        |  |
| Figure | 4: Her Turf Poster                  | Illustrator, 20 in x 28 in          |  |
| Figure | 5: Into the Wild Book Cover         | Illustrator and Photoshop           |  |
| Figure | 6: Publication and Tablet Design    | InDesign                            |  |
| Figure | 7: Typeface Design                  | Illustrator                         |  |

Figure 3: Playing Cards

Figure 4: Her Turf Poster

Figure 5: Into the Wild Book Cover

Figure 6: Field Hockey Life Publication and Tablet Design

Figure 6: Field Hockey Life Publication and Tablet Design

# Figure 6: Publication and Tablet Design