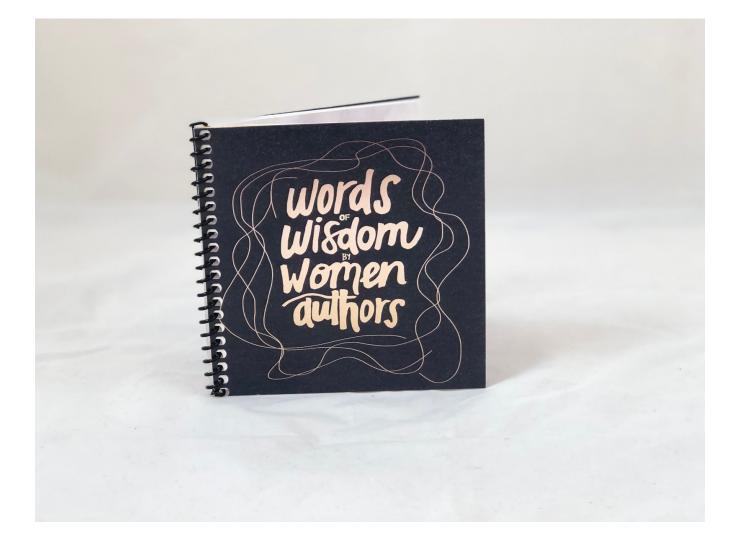

\_\_\_\_\_

Figure 1: Words of Wisdom by Women Authors Illustrated Book

Figure 1: Words of Wisdom by Women Authors Illustrated Book

Figure 2: Psycho Poster

NOT NOT 4 5 JOINT: WHERE A STROKE JOINS A STEM 2 "DES THI MAD" "LESS NECE MO EN IS MAKE BEAUTIFUL HINGS, EVEN IF NOBODY CARES." A "TI ST ll) ¢ 5