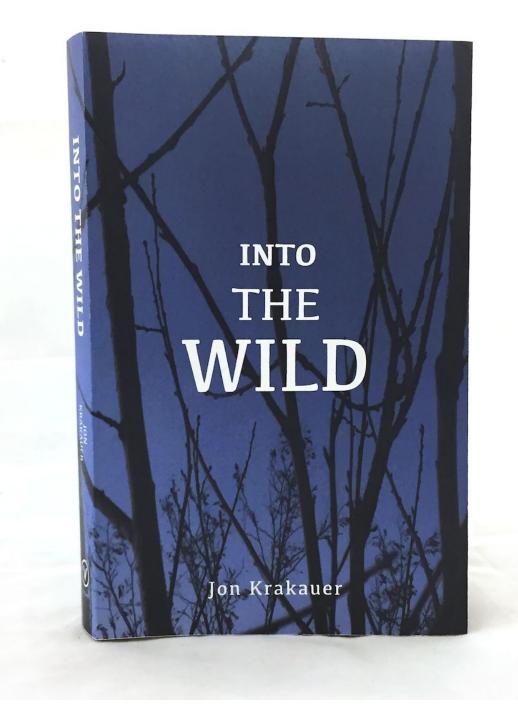

| Title  |                                     | iginal Format                       |  |
|--------|-------------------------------------|-------------------------------------|--|
|        |                                     |                                     |  |
| Figure | 1: Words of Wisdom by Women Authors | Photoshop and InDesign, 5 in x 5 in |  |
| Figure | 2: Psycho Poster                    | Photoshop, 11 in x 17 in            |  |
| Figure | 3: Playing Cards                    | Illustrator, 2.5 in x 3.5 in        |  |
| Figure | 4: Her Turf Poster                  | Illustrator, 20 in x 28 in          |  |
| Figure | 5: Into the Wild Book Cover         | Illustrator and Photoshop           |  |
| Figure | 6: Publication and Tablet Design    | InDesign                            |  |
| Figure | 7: Typeface Design                  | Illustrator                         |  |

Figure 3: Playing Cards

Figure 4: Her Turf Poster

Figure 5: Into the Wild Book Cover

Figure 6: Field Hockey Life Publication and Tablet Design

Figure 6: Field Hockey Life Publication and Tablet Design