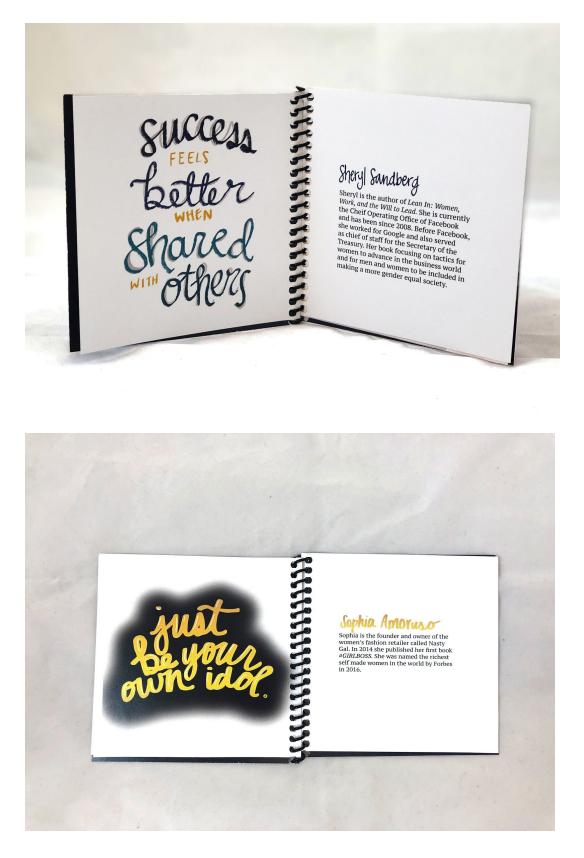

\_\_\_\_\_

Figure 1: Words of Wisdom by Women Authors Illustrated Book

Figure 1: Words of Wisdom by Women Authors Illustrated Book

Figure 2: Psycho Poster

NOT NOT 4 5 JOINT: WHERE A STROKE JOINS A STEM 2 "DES THI MAD" "LESS NECE MO EN IS MAKE BEAUTIFUL HINGS, EVEN IF NOBODY CARES." A "TI ST ll) ¢ 5