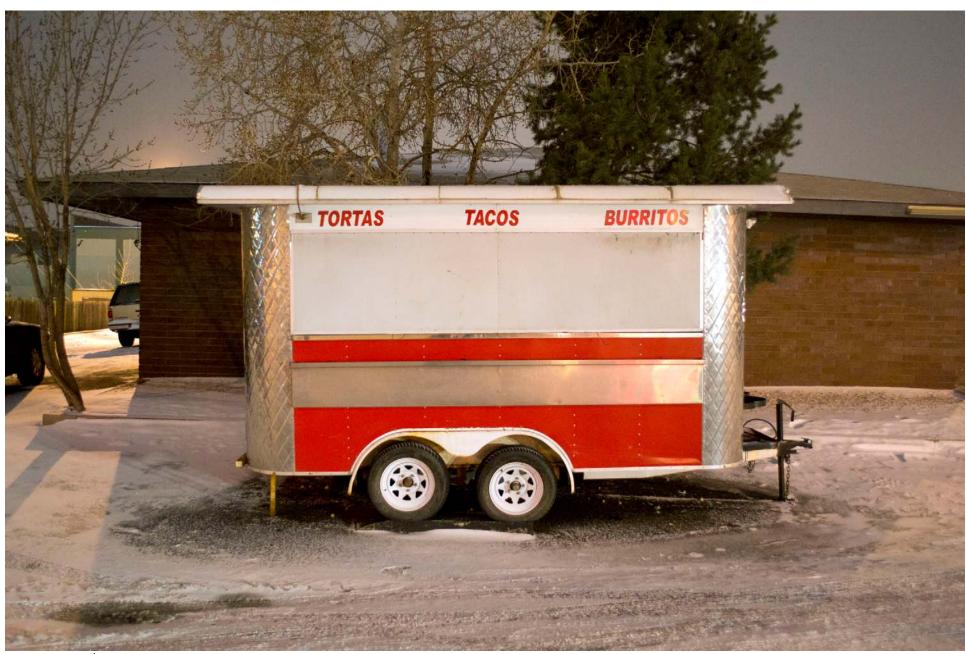

Discovering this beauty, and different meaning, along with a specific moment is what my work is based on. There comes a point where it feels time has stopped, when things are really noticed. Food carts, known as loncheras in the Hispanic community, are seen in different places and not given much thought. By focusing on these, I see the beauty as well as a kind of personality etched in all of them. From the way they are set up to how the menus are depicted, there is a sense of liveliness to each one of them that is unique. The presence of human figures adds more interest to me, showing the lives of these people at this point in time.

Figure 1: El Paisa

Figure 2: Lonchera El Pichon

Figure 3: Tacos Junior

Figure 4: Cordour's

Figure 5: Kobe

Figure 6: Mario's Tacos

**Figure 7**: 9th St. & 12 Ave.

Figure 8: Dos de Oros