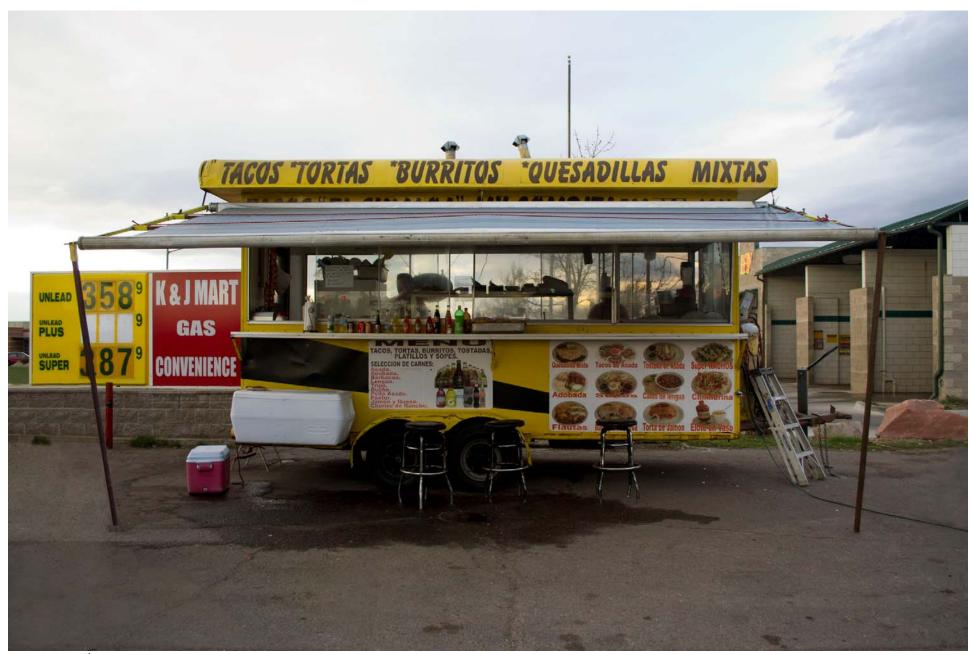

Discovering this beauty, and different meaning, along with a specific moment is what my work is based on. There comes a point where it feels time has stopped, when things are really noticed. Food carts, known as loncheras in the Hispanic community, are seen in different places and not given much thought. By focusing on these, I see the beauty as well as a kind of personality etched in all of them. From the way they are set up to how the menus are depicted, there is a sense of liveliness to each one of them that is unique. The presence of human figures adds more interest to me, showing the lives of these people at this point in time.

My work also has a cultural focus, in which I don't want to just depict the Hispanic community, but show a deeper insight that is overlooked at times. The combination of culture, details, and a specific moment encompasses my work. I tend to work in a more factual way, showing what is actually there in front of me, which makes finding what is special in things more rewarding in the end for me.