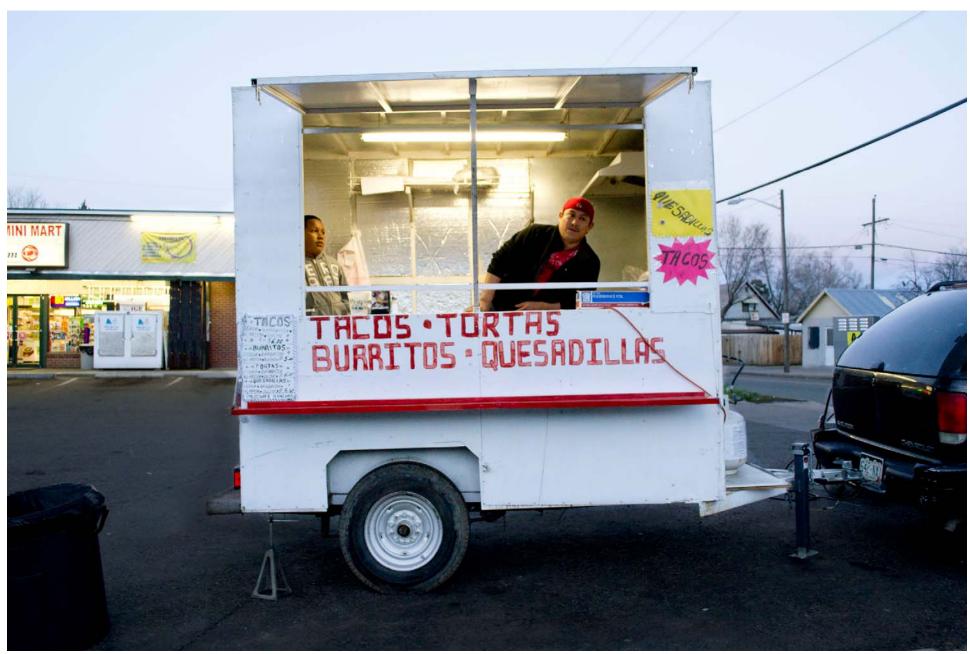

Discovering this beauty, and different meaning, along with a specific moment is what my work is based on. There comes a point where it feels time has stopped, when things are really noticed. Food carts, known as loncheras in the Hispanic community, are seen in different places and not given much thought. By focusing on these, I see the beauty as well as a kind of personality etched in all of them. From the way they are set up to how the menus are depicted, there is a sense of liveliness to each one of them that is unique. The presence of human figures adds more interest to me, showing the lives of these people at this point in time.

My work also has a cultural focus, in which I don't want to just depict the Hispanic community, but show a deeper insight that is overlooked at times. The combination of culture, details, and a specific moment encompasses my work. I tend to work in a more factual way, showing what is actually there in front of me, which makes finding what is special in things more rewarding in the end for me.