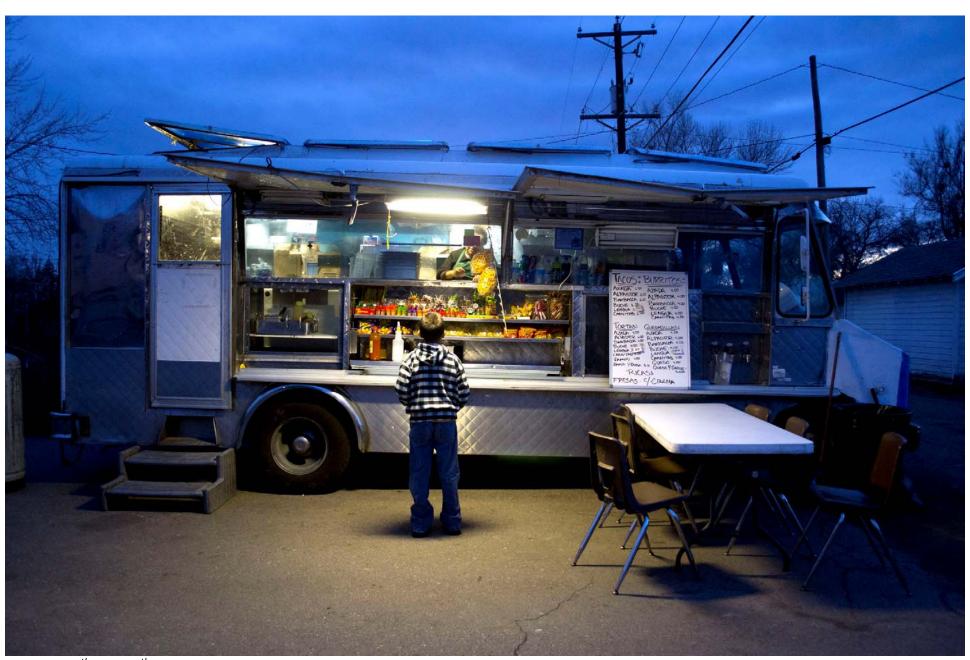

Discovering this beauty, and different meaning, along with a specific moment is what my work is based on. There comes a point where it feels time has stopped, when things are really noticed. Food carts, known as loncheras in the Hispanic community, are seen in different places and not given much thought. By focusing on these, I see the beauty as well as a kind of personality etched in all of them. From the way they are set up to how the menus are depicted, there is a sense of liveliness to each one of them that is unique. The presence of human figures adds more interest to me, showing the lives of these people at this point in time.

My work also has a cultural focus, in which I don't want to just depict the Hispanic community, but show a deeper insight that is overlooked at times. The combination of culture, details, and a specific moment encompasses my work. I tend to work in a more factual way, showing what is actually there in front of me, which makes finding what is special in things more rewarding in the end for me.