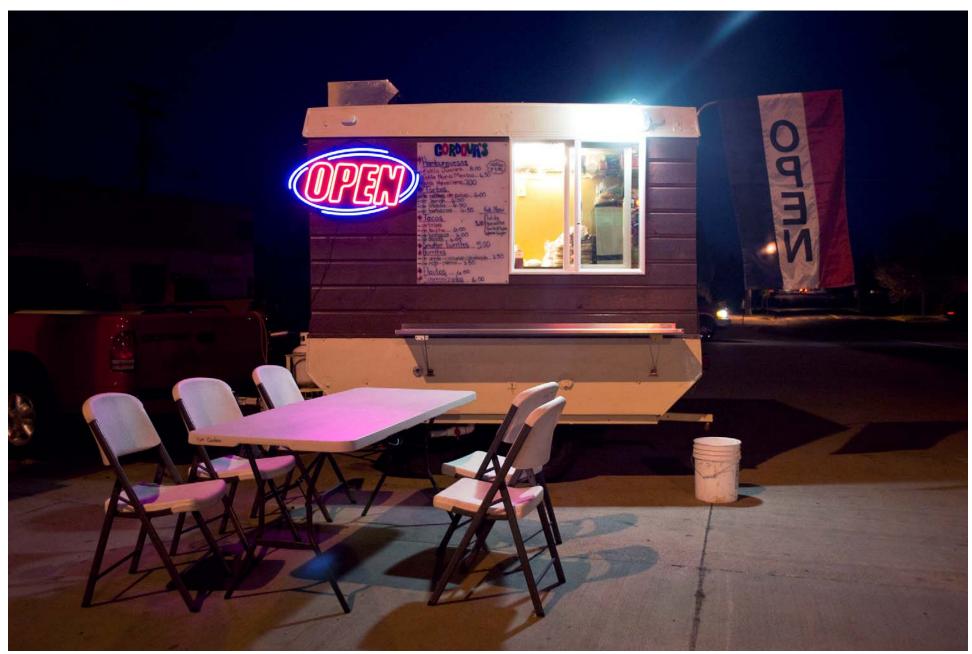

|            | <u>Title</u>                                | <u>Media</u> | Original Format                         |
|------------|---------------------------------------------|--------------|-----------------------------------------|
| Figure 1:  | El Paisa                                    | photography  | Ink Jet print on gatorfoam, 16in x 24in |
| Figure 2:  | Lonchera El Pichon                          | photography  | Ink Jet print on gatorfoam, 16in x 24in |
| Figure 3:  | Tacos Junior                                | photography  | Ink Jet print on gatorfoam, 16in x 24in |
| Figure 4:  | Cordour's                                   | photography  | Ink Jet print on gatorfoam, 16in x 24in |
| Figure 5:  | Kobe                                        | photography  | Ink Jet print on gatorfoam, 16in x 24in |
| Figure 6:  | Mario's Tacos                               | photography  | Ink Jet print on gatorfoam, 16in x 24in |
| Figure 7:  | 9th St. & 12 Ave.                           | photography  | Ink Jet print on gatorfoam, 16in x 24in |
| Figure 8:  | Dos de Oros                                 | photography  | Ink Jet print on gatorfoam, 16in x 24in |
| Figure 9:  | S. Federal Blvd.                            | photography  | Ink Jet print on gatorfoam, 16in x 24in |
| Figure 10: | Federal Blvd. & 20 <sup>th</sup> Ave.       | photography  | Ink Jet print on gatorfoam, 16in x 24in |
| Figure 11: | El Pareja                                   | photography  | Ink Jet print on gatorfoam, 16in x 24in |
| Figure 12: | 9 <sup>th</sup> St. & 14 <sup>th</sup> Ave. | photography  | Ink Jet print on gatorfoam, 16in x 24in |
| Figure 13: | El Kora                                     | photography  | Ink Jet print on gatorfoam, 16in x 24in |
| Figure 14: | 6 <sup>th</sup> & Peoria St.                | photography  | Ink Jet print on gatorfoam, 16in x 24in |
| Figure 15: | Taqueria                                    | photography  | Ink Jet print on gatorfoam, 16in x 24in |
| Figure 16: | 11 <sup>th</sup> Ave.                       | photography  | Ink Jet print on gatorfoam, 16in x 24in |
| Figure 17: | El Tacazo-2                                 | photography  | Ink Jet print on gatorfoam, 16in x 24in |

Figure 1: El Paisa

Figure 2: Lonchera El Pichon

Figure 3: Tacos Junior

Figure 4: Cordour's

Figure 5: Kobe

Figure 6: Mario's Tacos

**Figure 7**: 9th St. & 12 Ave.

Figure 8: Dos de Oros