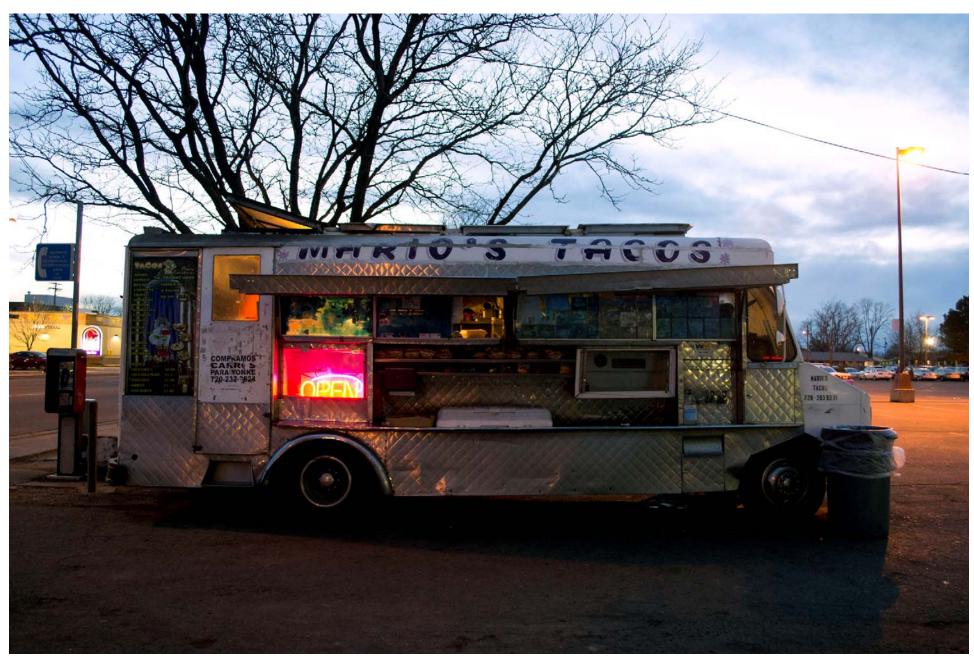

|            | <u>Title</u>                                | <u>Media</u> | Original Format                         |
|------------|---------------------------------------------|--------------|-----------------------------------------|
| Figure 1:  | El Paisa                                    | photography  | Ink Jet print on gatorfoam, 16in x 24in |
| Figure 2:  | Lonchera El Pichon                          | photography  | Ink Jet print on gatorfoam, 16in x 24in |
| Figure 3:  | Tacos Junior                                | photography  | Ink Jet print on gatorfoam, 16in x 24in |
| Figure 4:  | Cordour's                                   | photography  | Ink Jet print on gatorfoam, 16in x 24in |
| Figure 5:  | Kobe                                        | photography  | Ink Jet print on gatorfoam, 16in x 24in |
| Figure 6:  | Mario's Tacos                               | photography  | Ink Jet print on gatorfoam, 16in x 24in |
| Figure 7:  | 9th St. & 12 Ave.                           | photography  | Ink Jet print on gatorfoam, 16in x 24in |
| Figure 8:  | Dos de Oros                                 | photography  | Ink Jet print on gatorfoam, 16in x 24in |
| Figure 9:  | S. Federal Blvd.                            | photography  | Ink Jet print on gatorfoam, 16in x 24in |
| Figure 10: | Federal Blvd. & 20 <sup>th</sup> Ave.       | photography  | Ink Jet print on gatorfoam, 16in x 24in |
| Figure 11: | El Pareja                                   | photography  | Ink Jet print on gatorfoam, 16in x 24in |
| Figure 12: | 9 <sup>th</sup> St. & 14 <sup>th</sup> Ave. | photography  | Ink Jet print on gatorfoam, 16in x 24in |
| Figure 13: | El Kora                                     | photography  | Ink Jet print on gatorfoam, 16in x 24in |
| Figure 14: | 6 <sup>th</sup> & Peoria St.                | photography  | Ink Jet print on gatorfoam, 16in x 24in |
| Figure 15: | Taqueria                                    | photography  | Ink Jet print on gatorfoam, 16in x 24in |
| Figure 16: | 11 <sup>th</sup> Ave.                       | photography  | Ink Jet print on gatorfoam, 16in x 24in |
| Figure 17: | El Tacazo-2                                 | photography  | Ink Jet print on gatorfoam, 16in x 24in |

Figure 1: El Paisa

Figure 2: Lonchera El Pichon

Figure 3: Tacos Junior

Figure 4: Cordour's

Figure 5: Kobe

Figure 6: Mario's Tacos

**Figure 7**: 9th St. & 12 Ave.

Figure 8: Dos de Oros