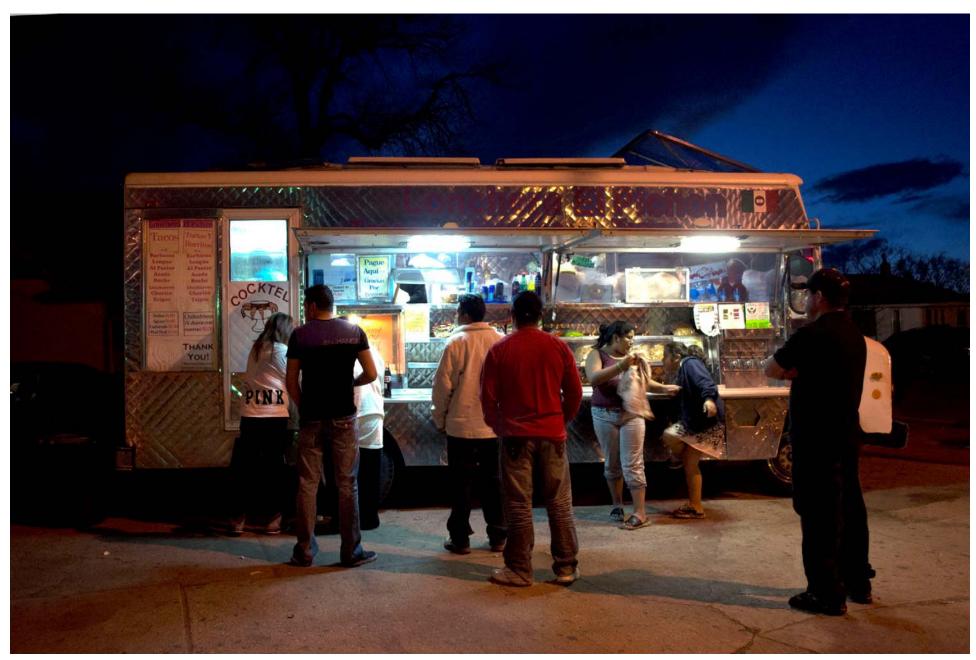

Figure 1: El Paisa

Figure 2: Lonchera El Pichon

Figure 3: Tacos Junior

Figure 4: Cordour's

Figure 5: Kobe

Figure 6: Mario's Tacos

**Figure 7**: 9th St. & 12 Ave.

Figure 8: Dos de Oros