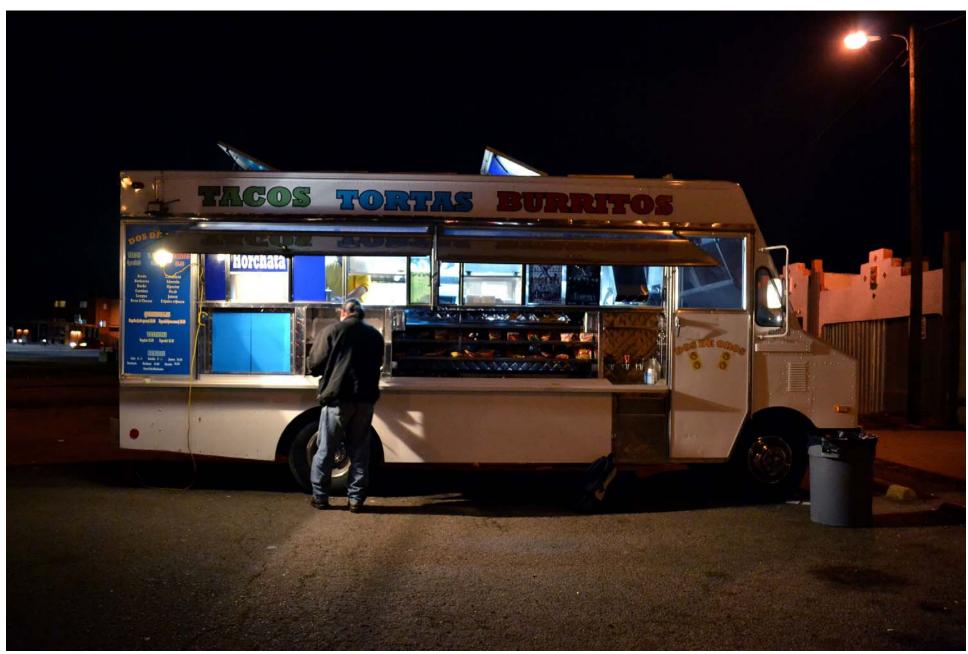

Discovering this beauty, and different meaning, along with a specific moment is what my work is based on. There comes a point where it feels time has stopped, when things are really noticed. Food carts, known as loncheras in the Hispanic community, are seen in different places and not given much thought. By focusing on these, I see the beauty as well as a kind of personality etched in all of them. From the way they are set up to how the menus are depicted, there is a sense of liveliness to each one of them that is unique. The presence of human figures adds more interest to me, showing the lives of these people at this point in time.

Figure 1: El Paisa

Figure 2: Lonchera El Pichon

Figure 3: Tacos Junior

Figure 4: Cordour's

Figure 5: Kobe

Figure 6: Mario's Tacos

**Figure 7**: 9th St. & 12 Ave.

Figure 8: Dos de Oros