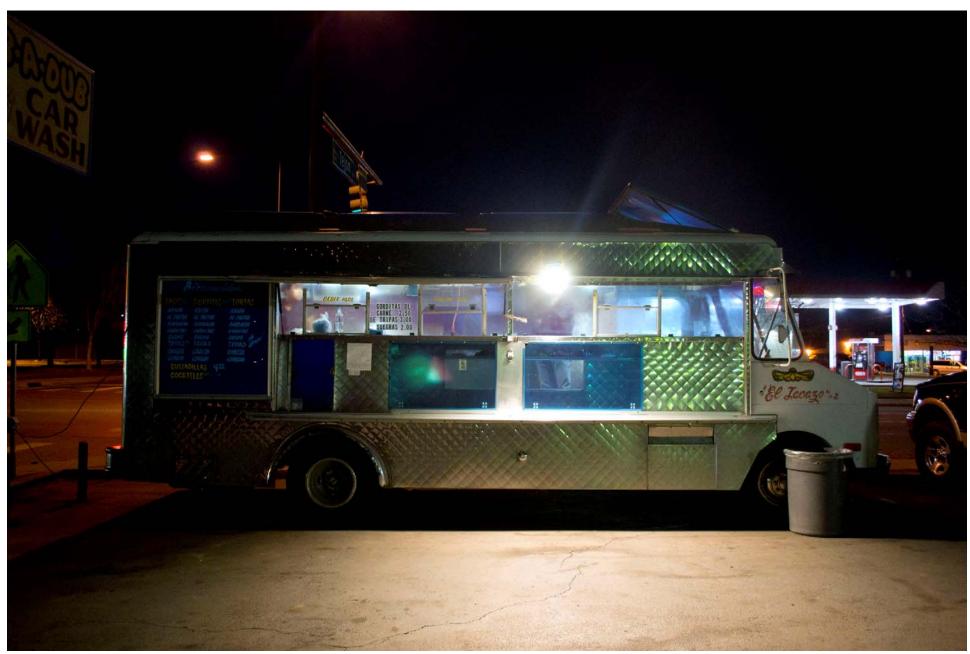

| photography  | Ink Jet print on gatorfoam, 16in x 24in |
| Figure 16: | 11 <sup>th</sup> Ave.                       | photography  | Ink Jet print on gatorfoam, 16in x 24in |
| Figure 17: | El Tacazo-2                                 | photography  | Ink Jet print on gatorfoam, 16in x 24in |



Figure 1: El Paisa



Figure 2: Lonchera El Pichon



Figure 3: Tacos Junior



Figure 4: Cordour's



Figure 5: Kobe



Figure 6: Mario's Tacos



**Figure 7**: 9th St. & 12 Ave.



Figure 8: Dos de Oros



Figure 9: S. Federal Blvd.



Figure 10: Federal Blvd. & 20<sup>th</sup> Ave.



Figure 11: El Pareja



Figure 12: 9<sup>th</sup>St. & 14<sup>th</sup> Ave.



Figure 13: El Kora



Figure 14: 6<sup>th</sup>& Peoria St.



Figure 15: Taqueria



Figure 16: 11<sup>th</sup> Ave.



Figure 17: El Tacazo-2