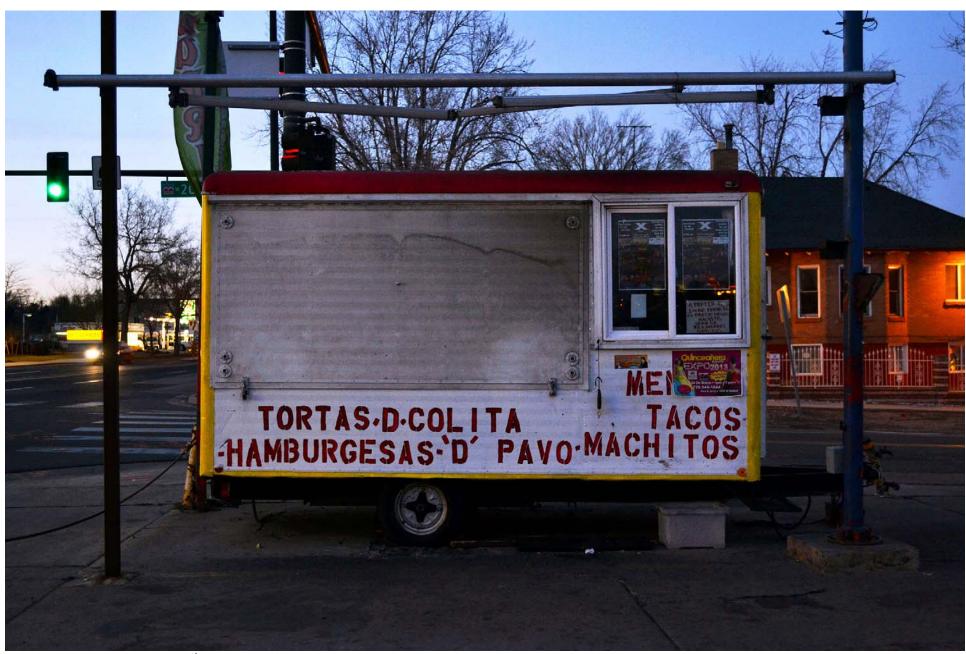

Discovering this beauty, and different meaning, along with a specific moment is what my work is based on. There comes a point where it feels time has stopped, when things are really noticed. Food carts, known as loncheras in the Hispanic community, are seen in different places and not given much thought. By focusing on these, I see the beauty as well as a kind of personality etched in all of them. From the way they are set up to how the menus are depicted, there is a sense of liveliness to each one of them that is unique. The presence of human figures adds more interest to me, showing the lives of these people at this point in time.

Figure 9: S. Federal Blvd.

Figure 10: Federal Blvd. & 20<sup>th</sup> Ave.

Figure 11: El Pareja

Figure 12: 9<sup>th</sup>St. & 14<sup>th</sup> Ave.

Figure 13: El Kora

Figure 14: 6<sup>th</sup>& Peoria St.

Figure 15: Taqueria