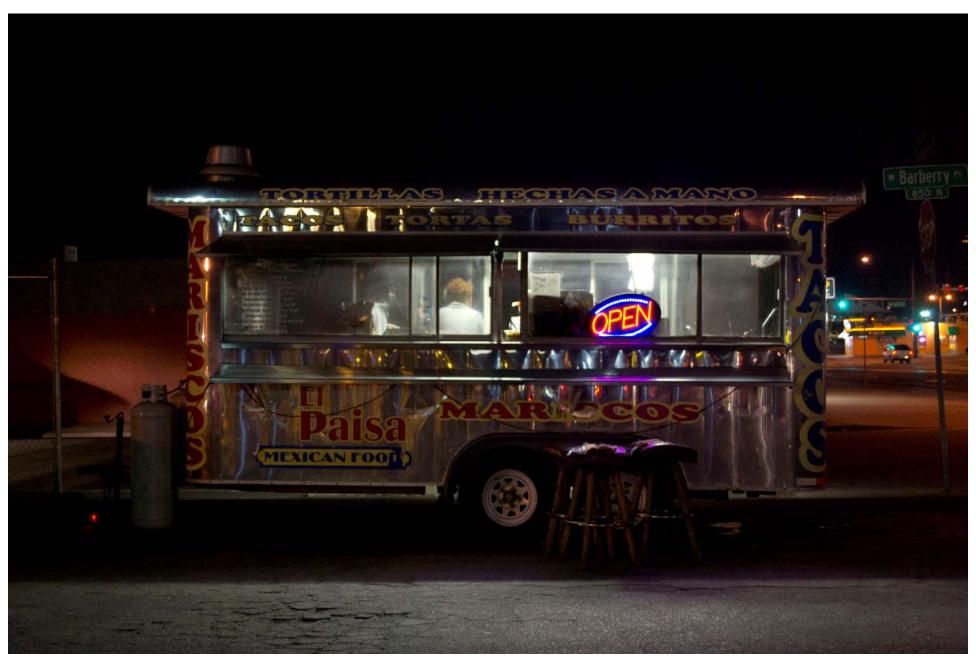

Figure 1: El Paisa

Figure 2: Lonchera El Pichon

Figure 3: Tacos Junior

Figure 4: Cordour's

Figure 5: Kobe

Figure 6: Mario's Tacos

**Figure 7**: 9th St. & 12 Ave.

Figure 8: Dos de Oros