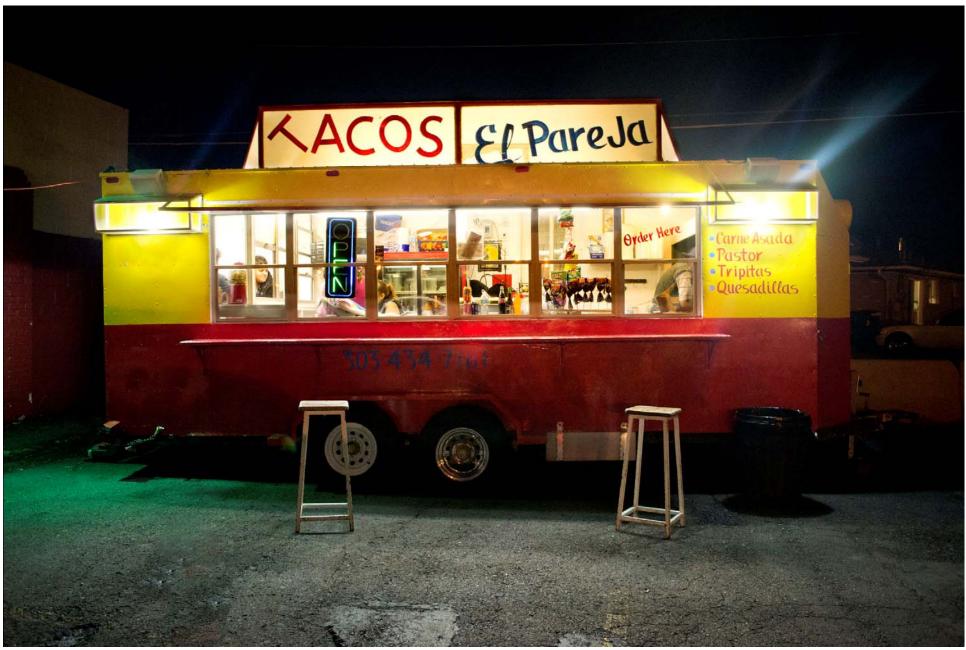

Discovering this beauty, and different meaning, along with a specific moment is what my work is based on. There comes a point where it feels time has stopped, when things are really noticed. Food carts, known as loncheras in the Hispanic community, are seen in different places and not given much thought. By focusing on these, I see the beauty as well as a kind of personality etched in all of them. From the way they are set up to how the menus are depicted, there is a sense of liveliness to each one of them that is unique. The presence of human figures adds more interest to me, showing the lives of these people at this point in time.

Figure 9: S. Federal Blvd.

Figure 10: Federal Blvd. & 20<sup>th</sup> Ave.

Figure 11: El Pareja

Figure 12: 9<sup>th</sup>St. & 14<sup>th</sup> Ave.

Figure 13: El Kora

Figure 14: 6<sup>th</sup>& Peoria St.

Figure 15: Taqueria