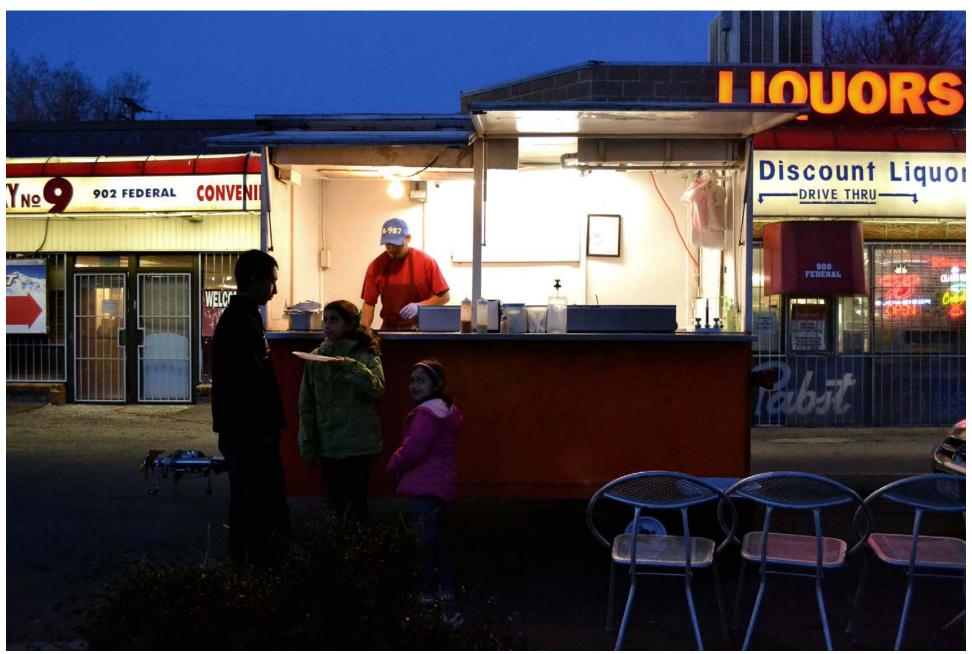

Discovering this beauty, and different meaning, along with a specific moment is what my work is based on. There comes a point where it feels time has stopped, when things are really noticed. Food carts, known as loncheras in the Hispanic community, are seen in different places and not given much thought. By focusing on these, I see the beauty as well as a kind of personality etched in all of them. From the way they are set up to how the menus are depicted, there is a sense of liveliness to each one of them that is unique. The presence of human figures adds more interest to me, showing the lives of these people at this point in time.

Figure 9: S. Federal Blvd.

Figure 10: Federal Blvd. & 20<sup>th</sup> Ave.

Figure 11: El Pareja

Figure 12: 9<sup>th</sup>St. & 14<sup>th</sup> Ave.

Figure 13: El Kora

Figure 14: 6<sup>th</sup>& Peoria St.

Figure 15: Taqueria