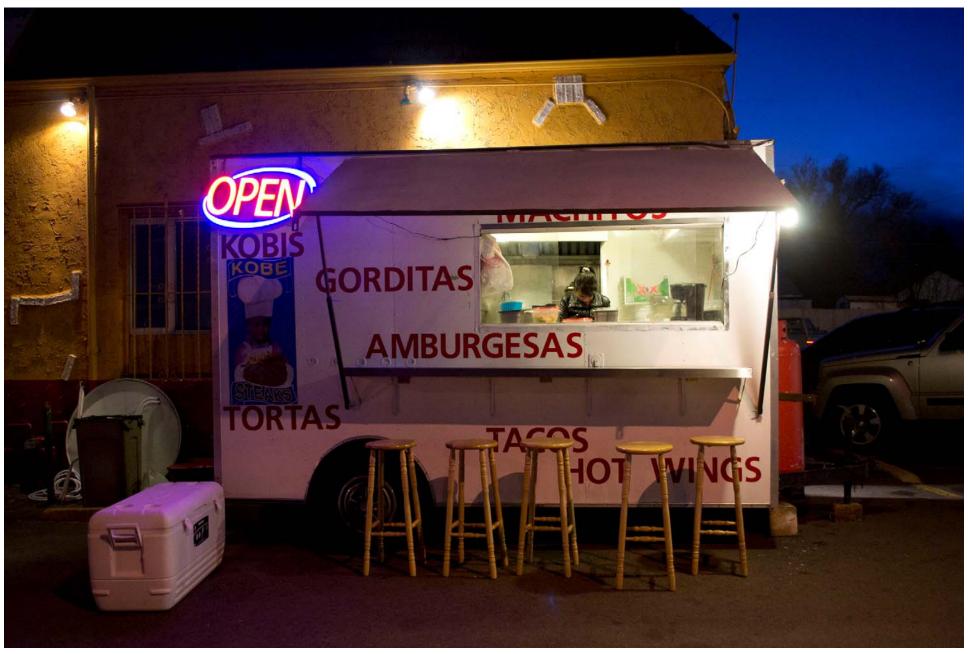

|            | <u>Title</u>                                | <u>Media</u> | Original Format                         |
|------------|---------------------------------------------|--------------|-----------------------------------------|
| Figure 1:  | El Paisa                                    | photography  | Ink Jet print on gatorfoam, 16in x 24in |
| Figure 2:  | Lonchera El Pichon                          | photography  | Ink Jet print on gatorfoam, 16in x 24in |
| Figure 3:  | Tacos Junior                                | photography  | Ink Jet print on gatorfoam, 16in x 24in |
| Figure 4:  | Cordour's                                   | photography  | Ink Jet print on gatorfoam, 16in x 24in |
| Figure 5:  | Kobe                                        | photography  | Ink Jet print on gatorfoam, 16in x 24in |
| Figure 6:  | Mario's Tacos                               | photography  | Ink Jet print on gatorfoam, 16in x 24in |
| Figure 7:  | 9th St. & 12 Ave.                           | photography  | Ink Jet print on gatorfoam, 16in x 24in |
| Figure 8:  | Dos de Oros                                 | photography  | Ink Jet print on gatorfoam, 16in x 24in |
| Figure 9:  | S. Federal Blvd.                            | photography  | Ink Jet print on gatorfoam, 16in x 24in |
| Figure 10: | Federal Blvd. & 20 <sup>th</sup> Ave.       | photography  | Ink Jet print on gatorfoam, 16in x 24in |
| Figure 11: | El Pareja                                   | photography  | Ink Jet print on gatorfoam, 16in x 24in |
| Figure 12: | 9 <sup>th</sup> St. & 14 <sup>th</sup> Ave. | photography  | Ink Jet print on gatorfoam, 16in x 24in |
| Figure 13: | El Kora                                     | photography  | Ink Jet print on gatorfoam, 16in x 24in |
| Figure 14: | 6 <sup>th</sup> & Peoria St.                | photography  | Ink Jet print on gatorfoam, 16in x 24in |
| Figure 15: | Taqueria                                    | photography  | Ink Jet print on gatorfoam, 16in x 24in |
| Figure 16: | 11 <sup>th</sup> Ave.                       | photography  | Ink Jet print on gatorfoam, 16in x 24in |
| Figure 17: | El Tacazo-2                                 | photography  | Ink Jet print on gatorfoam, 16in x 24in |

Figure 1: El Paisa

Figure 2: Lonchera El Pichon

Figure 3: Tacos Junior

Figure 4: Cordour's

Figure 5: Kobe

Figure 6: Mario's Tacos

**Figure 7**: 9th St. & 12 Ave.

Figure 8: Dos de Oros