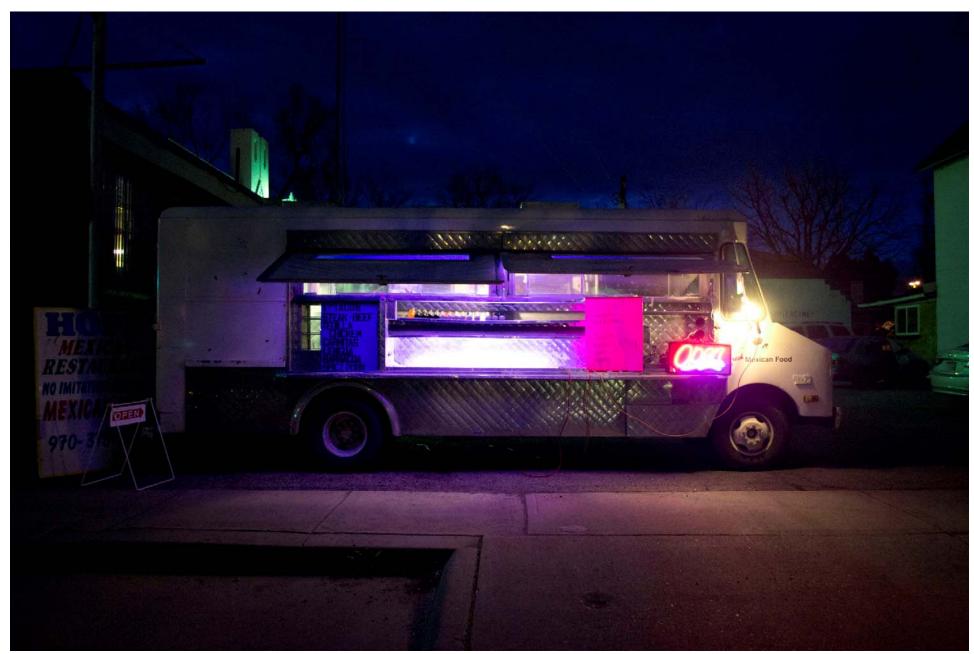

|            | <u>Title</u>                                | <u>Media</u> | Original Format                         |
|------------|---------------------------------------------|--------------|-----------------------------------------|
| Figure 1:  | El Paisa                                    | photography  | Ink Jet print on gatorfoam, 16in x 24in |
| Figure 2:  | Lonchera El Pichon                          | photography  | Ink Jet print on gatorfoam, 16in x 24in |
| Figure 3:  | Tacos Junior                                | photography  | Ink Jet print on gatorfoam, 16in x 24in |
| Figure 4:  | Cordour's                                   | photography  | Ink Jet print on gatorfoam, 16in x 24in |
| Figure 5:  | Kobe                                        | photography  | Ink Jet print on gatorfoam, 16in x 24in |
| Figure 6:  | Mario's Tacos                               | photography  | Ink Jet print on gatorfoam, 16in x 24in |
| Figure 7:  | 9th St. & 12 Ave.                           | photography  | Ink Jet print on gatorfoam, 16in x 24in |
| Figure 8:  | Dos de Oros                                 | photography  | Ink Jet print on gatorfoam, 16in x 24in |
| Figure 9:  | S. Federal Blvd.                            | photography  | Ink Jet print on gatorfoam, 16in x 24in |
| Figure 10: | Federal Blvd. & 20 <sup>th</sup> Ave.       | photography  | Ink Jet print on gatorfoam, 16in x 24in |
| Figure 11: | El Pareja                                   | photography  | Ink Jet print on gatorfoam, 16in x 24in |
| Figure 12: | 9 <sup>th</sup> St. & 14 <sup>th</sup> Ave. | photography  | Ink Jet print on gatorfoam, 16in x 24in |
| Figure 13: | El Kora                                     | photography  | Ink Jet print on gatorfoam, 16in x 24in |
| Figure 14: | 6 <sup>th</sup> & Peoria St.                | photography  | Ink Jet print on gatorfoam, 16in x 24in |
| Figure 15: | Taqueria                                    | photography  | Ink Jet print on gatorfoam, 16in x 24in |
| Figure 16: | 11 <sup>th</sup> Ave.                       | photography  | Ink Jet print on gatorfoam, 16in x 24in |
| Figure 17: | El Tacazo-2                                 | photography  | Ink Jet print on gatorfoam, 16in x 24in |

Figure 9: S. Federal Blvd.

Figure 10: Federal Blvd. & 20<sup>th</sup> Ave.

Figure 11: El Pareja

Figure 12: 9<sup>th</sup>St. & 14<sup>th</sup> Ave.

Figure 13: El Kora

Figure 14: 6<sup>th</sup>& Peoria St.

Figure 15: Taqueria