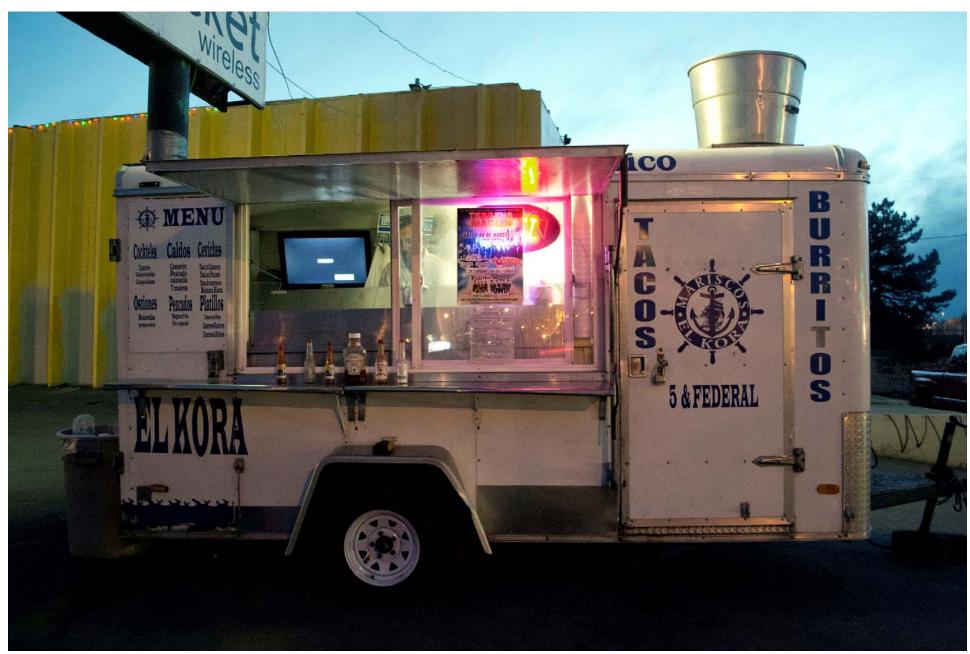

Figure 9: S. Federal Blvd.

Figure 10: Federal Blvd. & 20<sup>th</sup> Ave.

Figure 11: El Pareja

Figure 12: 9<sup>th</sup>St. & 14<sup>th</sup> Ave.

Figure 13: El Kora

Figure 14: 6<sup>th</sup>& Peoria St.

Figure 15: Taqueria