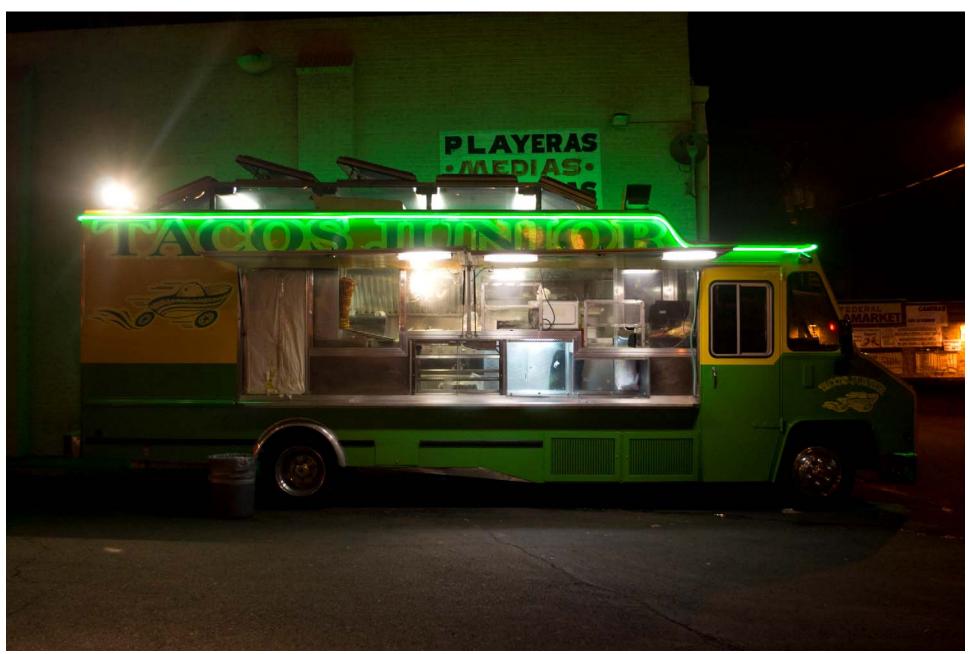

Figure 1: El Paisa

Figure 2: Lonchera El Pichon

Figure 3: Tacos Junior

Figure 4: Cordour's

Figure 5: Kobe

Figure 6: Mario's Tacos

**Figure 7**: 9th St. & 12 Ave.

Figure 8: Dos de Oros