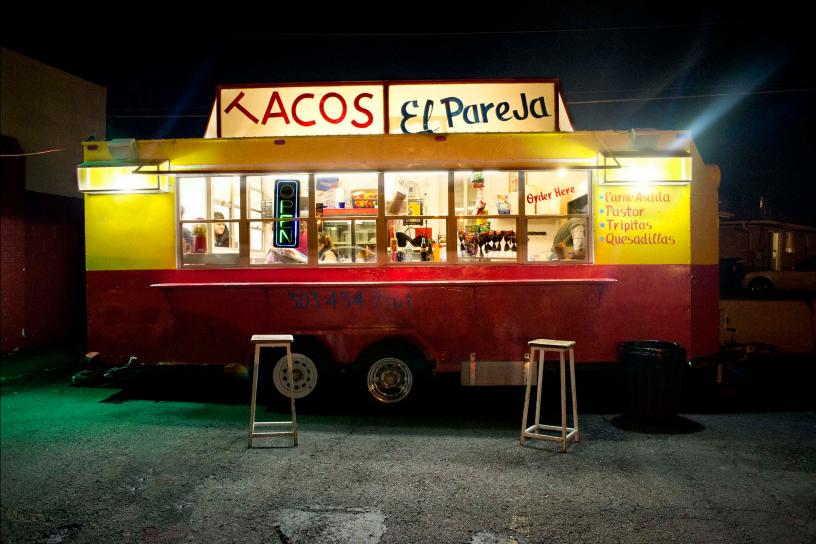

Figure 1: El Paisa

Figure 2: Lonchera El Pichon

Figure 3: Tacos Junior

Figure 4: Cordour's

Figure 5: Kobe

Figure 6: Mario's Tacos

**Figure 7**: 9th St. & 12 Ave.

Figure 8: Dos de Oros

Figure 9: S. Federal Blvd.

Figure 10: Federal Blvd. & 20<sup>th</sup> Ave.

Figure 11: El Pareja

Figure 12: 9<sup>th</sup>St. & 14<sup>th</sup> Ave.

Figure 13: El Kora

Figure 14: 6<sup>th</sup>& Peoria St.

Figure 15: Taqueria