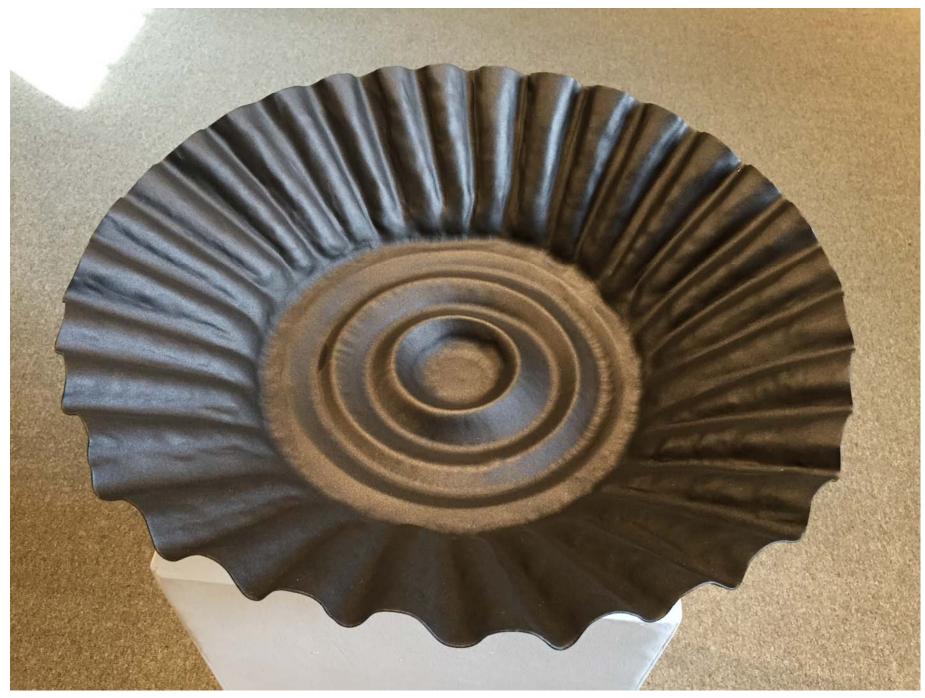

|            | Title                                     | <u>Media</u>         | Original Format            |
|------------|-------------------------------------------|----------------------|----------------------------|
| Figure 1:  | Rock Box                                  | Copper               | 3" x 5" box                |
| Figure 2:  | Rock Box-detail                           | Copper               | 3" x 5" box                |
| Figure 3:  | Rustic Country Buckle                     | Copper and<br>Nickel | 2" x 3" flat               |
| Figure 4:  | Copper Teapot                             | Copper               | 12" Diameter               |
| Figure 5:  | Copper Teapot - Detail                    | Copper               | 12" Diameter               |
| Figure 6:  | Copper Teapot - Detail 2                  | Copper               | 12" Diameter               |
| Figure 7:  | Brass Thumb Sticks                        | Brass                | 1" Thumb Stick             |
| Figure 8:  | Brass Thumb Sticks - Detail               | Brass                | 1" Thumb Stick             |
| Figure 9:  | Casted rings                              | Brass                | Standard men's ring size   |
| Figure 10: | Casted rings - Detail                     | Brass                | Standard men's ring size   |
| Figure 11: | Snowy Leaves                              | Silver               | Long lariat style necklace |
| Figure 12: | Copper Leaf Collection                    | Copper               | 3" Leaf standard necklace  |
| Figure 13: | Wedding Invitation Signet Ring            | Silver               | Standard men's ring size   |
| Figure 14: | Wedding Invitation Signet Ring-<br>detail | Silver               | Standard men's ring size   |
| Figure 15: | Forged Vine Hooks                         | Steel                | 3' x 1.5'                  |
| Figure 16: | Forged Vine Hooks-detail                  | Steel                | 3' x 1.5'                  |
| Figure 17: | Stress Relief                             | copper               | 4" x 5" raised bowl        |
| Figure 18: | Stress Relief-detail                      | copper               | 4" x 5" raised bowl        |
| Figure 19: | Forbidden Blue                            | Wood & Steel         | L 5', W 3', H 22"          |
| Figure 20: | Forbidden Blue - Detail                   | Wood & Steel         | L 5', W 3', H 22"          |
| Figure 21: | Water Drop                                | Copper               | 24"x5" Rased bowl          |
| Figure 22: | Water Drop - Detail                       | Copper               | 24"x5" Rased bowl          |
| Figure 23: | Distrot Bowl                              | Copper               | 12"x3" Rased Bowl          |
| Figure 24: | Distrot Bowl - Detail                     | Copper               | 12"x3" Rased Bowl          |

Figure 22: Water Drop - Detail.

Figure 23: Distrot Bowl.

Figure 24: Distrot Bowl - Detail.