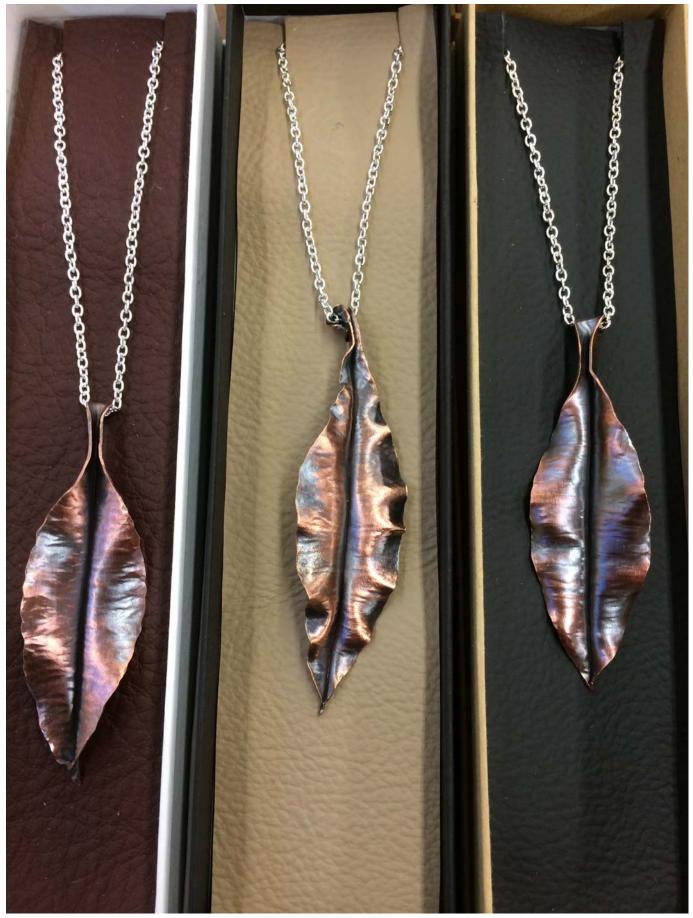

|            | Title                                     | <u>Media</u>         | Original Format            |
|------------|-------------------------------------------|----------------------|----------------------------|
| Figure 1:  | Rock Box                                  | Copper               | 3" x 5" box                |
| Figure 2:  | Rock Box-detail                           | Copper               | 3" x 5" box                |
| Figure 3:  | Rustic Country Buckle                     | Copper and<br>Nickel | 2" x 3" flat               |
| Figure 4:  | Copper Teapot                             | Copper               | 12" Diameter               |
| Figure 5:  | Copper Teapot - Detail                    | Copper               | 12" Diameter               |
| Figure 6:  | Copper Teapot - Detail 2                  | Copper               | 12" Diameter               |
| Figure 7:  | Brass Thumb Sticks                        | Brass                | 1" Thumb Stick             |
| Figure 8:  | Brass Thumb Sticks - Detail               | Brass                | 1" Thumb Stick             |
| Figure 9:  | Casted rings                              | Brass                | Standard men's ring size   |
| Figure 10: | Casted rings - Detail                     | Brass                | Standard men's ring size   |
| Figure 11: | Snowy Leaves                              | Silver               | Long lariat style necklace |
| Figure 12: | Copper Leaf Collection                    | Copper               | 3" Leaf standard necklace  |
| Figure 13: | Wedding Invitation Signet Ring            | Silver               | Standard men's ring size   |
| Figure 14: | Wedding Invitation Signet Ring-<br>detail | Silver               | Standard men's ring size   |
| Figure 15: | Forged Vine Hooks                         | Steel                | 3' x 1.5'                  |
| Figure 16: | Forged Vine Hooks-detail                  | Steel                | 3' x 1.5'                  |
| Figure 17: | Stress Relief                             | copper               | 4" x 5" raised bowl        |
| Figure 18: | Stress Relief-detail                      | copper               | 4" x 5" raised bowl        |
| Figure 19: | Forbidden Blue                            | Wood & Steel         | L 5', W 3', H 22"          |
| Figure 20: | Forbidden Blue - Detail                   | Wood & Steel         | L 5', W 3', H 22"          |
| Figure 21: | Water Drop                                | Copper               | 24"x5" Rased bowl          |
| Figure 22: | Water Drop - Detail                       | Copper               | 24"x5" Rased bowl          |
| Figure 23: | Distrot Bowl                              | Copper               | 12"x3" Rased Bowl          |
| Figure 24: | Distrot Bowl - Detail                     | Copper               | 12"x3" Rased Bowl          |

Figure 9: Casted rings.

Figure 10: Casted rings - Detail.

Figure 11: Snowy Leaves.

Figure 12: Copper Leaf Collection.

Figure 13: Wedding Invitation Signet Ring.

Figure 14: Wedding Invitation Signet Ring-detail.