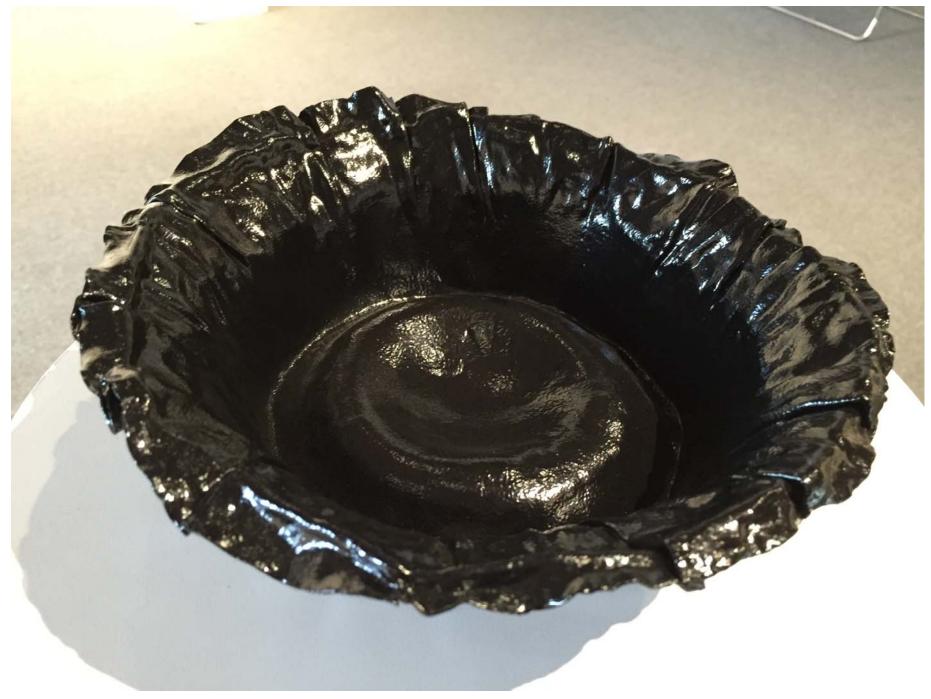

|            | Title                                     | <u>Media</u>         | Original Format            |
|------------|-------------------------------------------|----------------------|----------------------------|
| Figure 1:  | Rock Box                                  | Copper               | 3" x 5" box                |
| Figure 2:  | Rock Box-detail                           | Copper               | 3" x 5" box                |
| Figure 3:  | Rustic Country Buckle                     | Copper and<br>Nickel | 2" x 3" flat               |
| Figure 4:  | Copper Teapot                             | Copper               | 12" Diameter               |
| Figure 5:  | Copper Teapot - Detail                    | Copper               | 12" Diameter               |
| Figure 6:  | Copper Teapot - Detail 2                  | Copper               | 12" Diameter               |
| Figure 7:  | Brass Thumb Sticks                        | Brass                | 1" Thumb Stick             |
| Figure 8:  | Brass Thumb Sticks - Detail               | Brass                | 1" Thumb Stick             |
| Figure 9:  | Casted rings                              | Brass                | Standard men's ring size   |
| Figure 10: | Casted rings - Detail                     | Brass                | Standard men's ring size   |
| Figure 11: | Snowy Leaves                              | Silver               | Long lariat style necklace |
| Figure 12: | Copper Leaf Collection                    | Copper               | 3" Leaf standard necklace  |
| Figure 13: | Wedding Invitation Signet Ring            | Silver               | Standard men's ring size   |
| Figure 14: | Wedding Invitation Signet Ring-<br>detail | Silver               | Standard men's ring size   |
| Figure 15: | Forged Vine Hooks                         | Steel                | 3' x 1.5'                  |
| Figure 16: | Forged Vine Hooks-detail                  | Steel                | 3' x 1.5'                  |
| Figure 17: | Stress Relief                             | copper               | 4" x 5" raised bowl        |
| Figure 18: | Stress Relief-detail                      | copper               | 4" x 5" raised bowl        |
| Figure 19: | Forbidden Blue                            | Wood & Steel         | L 5', W 3', H 22"          |
| Figure 20: | Forbidden Blue - Detail                   | Wood & Steel         | L 5', W 3', H 22"          |
| Figure 21: | Water Drop                                | Copper               | 24"x5" Rased bowl          |
| Figure 22: | Water Drop - Detail                       | Copper               | 24"x5" Rased bowl          |
| Figure 23: | Distrot Bowl                              | Copper               | 12"x3" Rased Bowl          |
| Figure 24: | Distrot Bowl - Detail                     | Copper               | 12"x3" Rased Bowl          |

Figure 15: Forged Vine Hooks.

Figure 16: Forged Vine Hooks-detail.

Figure 17: Stress Relief.

Figure 18: Stress Relief-detail.

Figure 19: Forbidden Blue.

Figure 20: Forbidden Blue - Detail.

Figure 21: Water Drop.