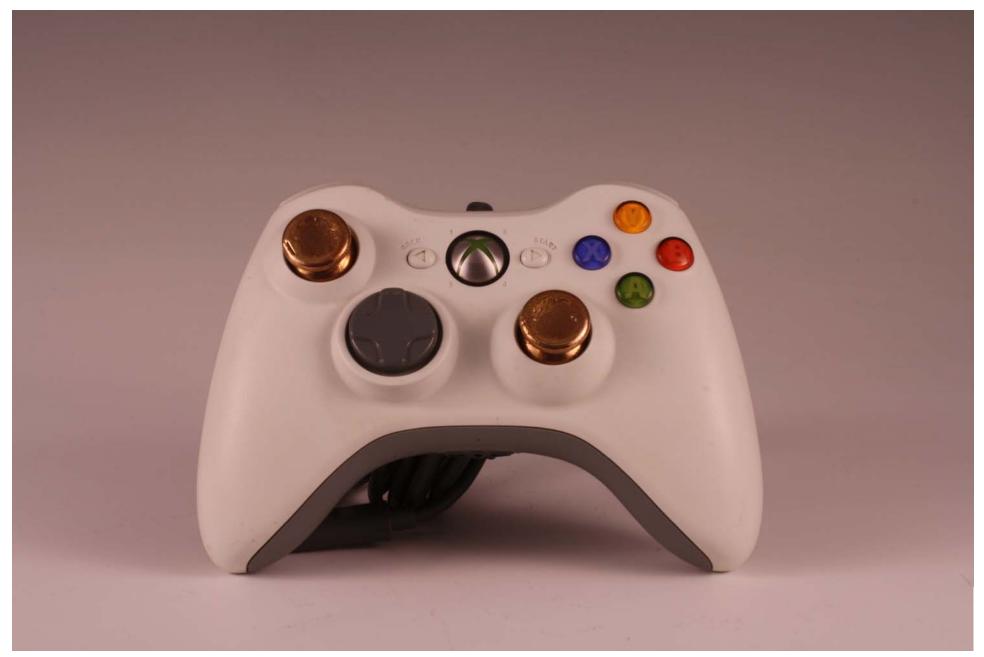

|            | Title                                     | <u>Media</u>         | Original Format            |
|------------|-------------------------------------------|----------------------|----------------------------|
| Figure 1:  | Rock Box                                  | Copper               | 3" x 5" box                |
| Figure 2:  | Rock Box-detail                           | Copper               | 3" x 5" box                |
| Figure 3:  | Rustic Country Buckle                     | Copper and<br>Nickel | 2" x 3" flat               |
| Figure 4:  | Copper Teapot                             | Copper               | 12" Diameter               |
| Figure 5:  | Copper Teapot - Detail                    | Copper               | 12" Diameter               |
| Figure 6:  | Copper Teapot - Detail 2                  | Copper               | 12" Diameter               |
| Figure 7:  | Brass Thumb Sticks                        | Brass                | 1" Thumb Stick             |
| Figure 8:  | Brass Thumb Sticks - Detail               | Brass                | 1" Thumb Stick             |
| Figure 9:  | Casted rings                              | Brass                | Standard men's ring size   |
| Figure 10: | Casted rings - Detail                     | Brass                | Standard men's ring size   |
| Figure 11: | Snowy Leaves                              | Silver               | Long lariat style necklace |
| Figure 12: | Copper Leaf Collection                    | Copper               | 3" Leaf standard necklace  |
| Figure 13: | Wedding Invitation Signet Ring            | Silver               | Standard men's ring size   |
| Figure 14: | Wedding Invitation Signet Ring-<br>detail | Silver               | Standard men's ring size   |
| Figure 15: | Forged Vine Hooks                         | Steel                | 3' x 1.5'                  |
| Figure 16: | Forged Vine Hooks-detail                  | Steel                | 3' x 1.5'                  |
| Figure 17: | Stress Relief                             | copper               | 4" x 5" raised bowl        |
| Figure 18: | Stress Relief-detail                      | copper               | 4" x 5" raised bowl        |
| Figure 19: | Forbidden Blue                            | Wood & Steel         | L 5', W 3', H 22"          |
| Figure 20: | Forbidden Blue - Detail                   | Wood & Steel         | L 5', W 3', H 22"          |
| Figure 21: | Water Drop                                | Copper               | 24"x5" Rased bowl          |
| Figure 22: | Water Drop - Detail                       | Copper               | 24"x5" Rased bowl          |
| Figure 23: | Distrot Bowl                              | Copper               | 12"x3" Rased Bowl          |
| Figure 24: | Distrot Bowl - Detail                     | Copper               | 12"x3" Rased Bowl          |

Figure 1: Rock Box.

Figure 2: Rock Box-detail.

Figure 3: Rustic Country Buckle.

Figure 4: Copper Teapot.

Figure 5: Copper Teapot - Detail.

Figure 6: Copper Teapot - Detail 2.

Figure 7: Brass Thumb Sticks.

Figure 8: Brass Thumb Sticks - Detail.