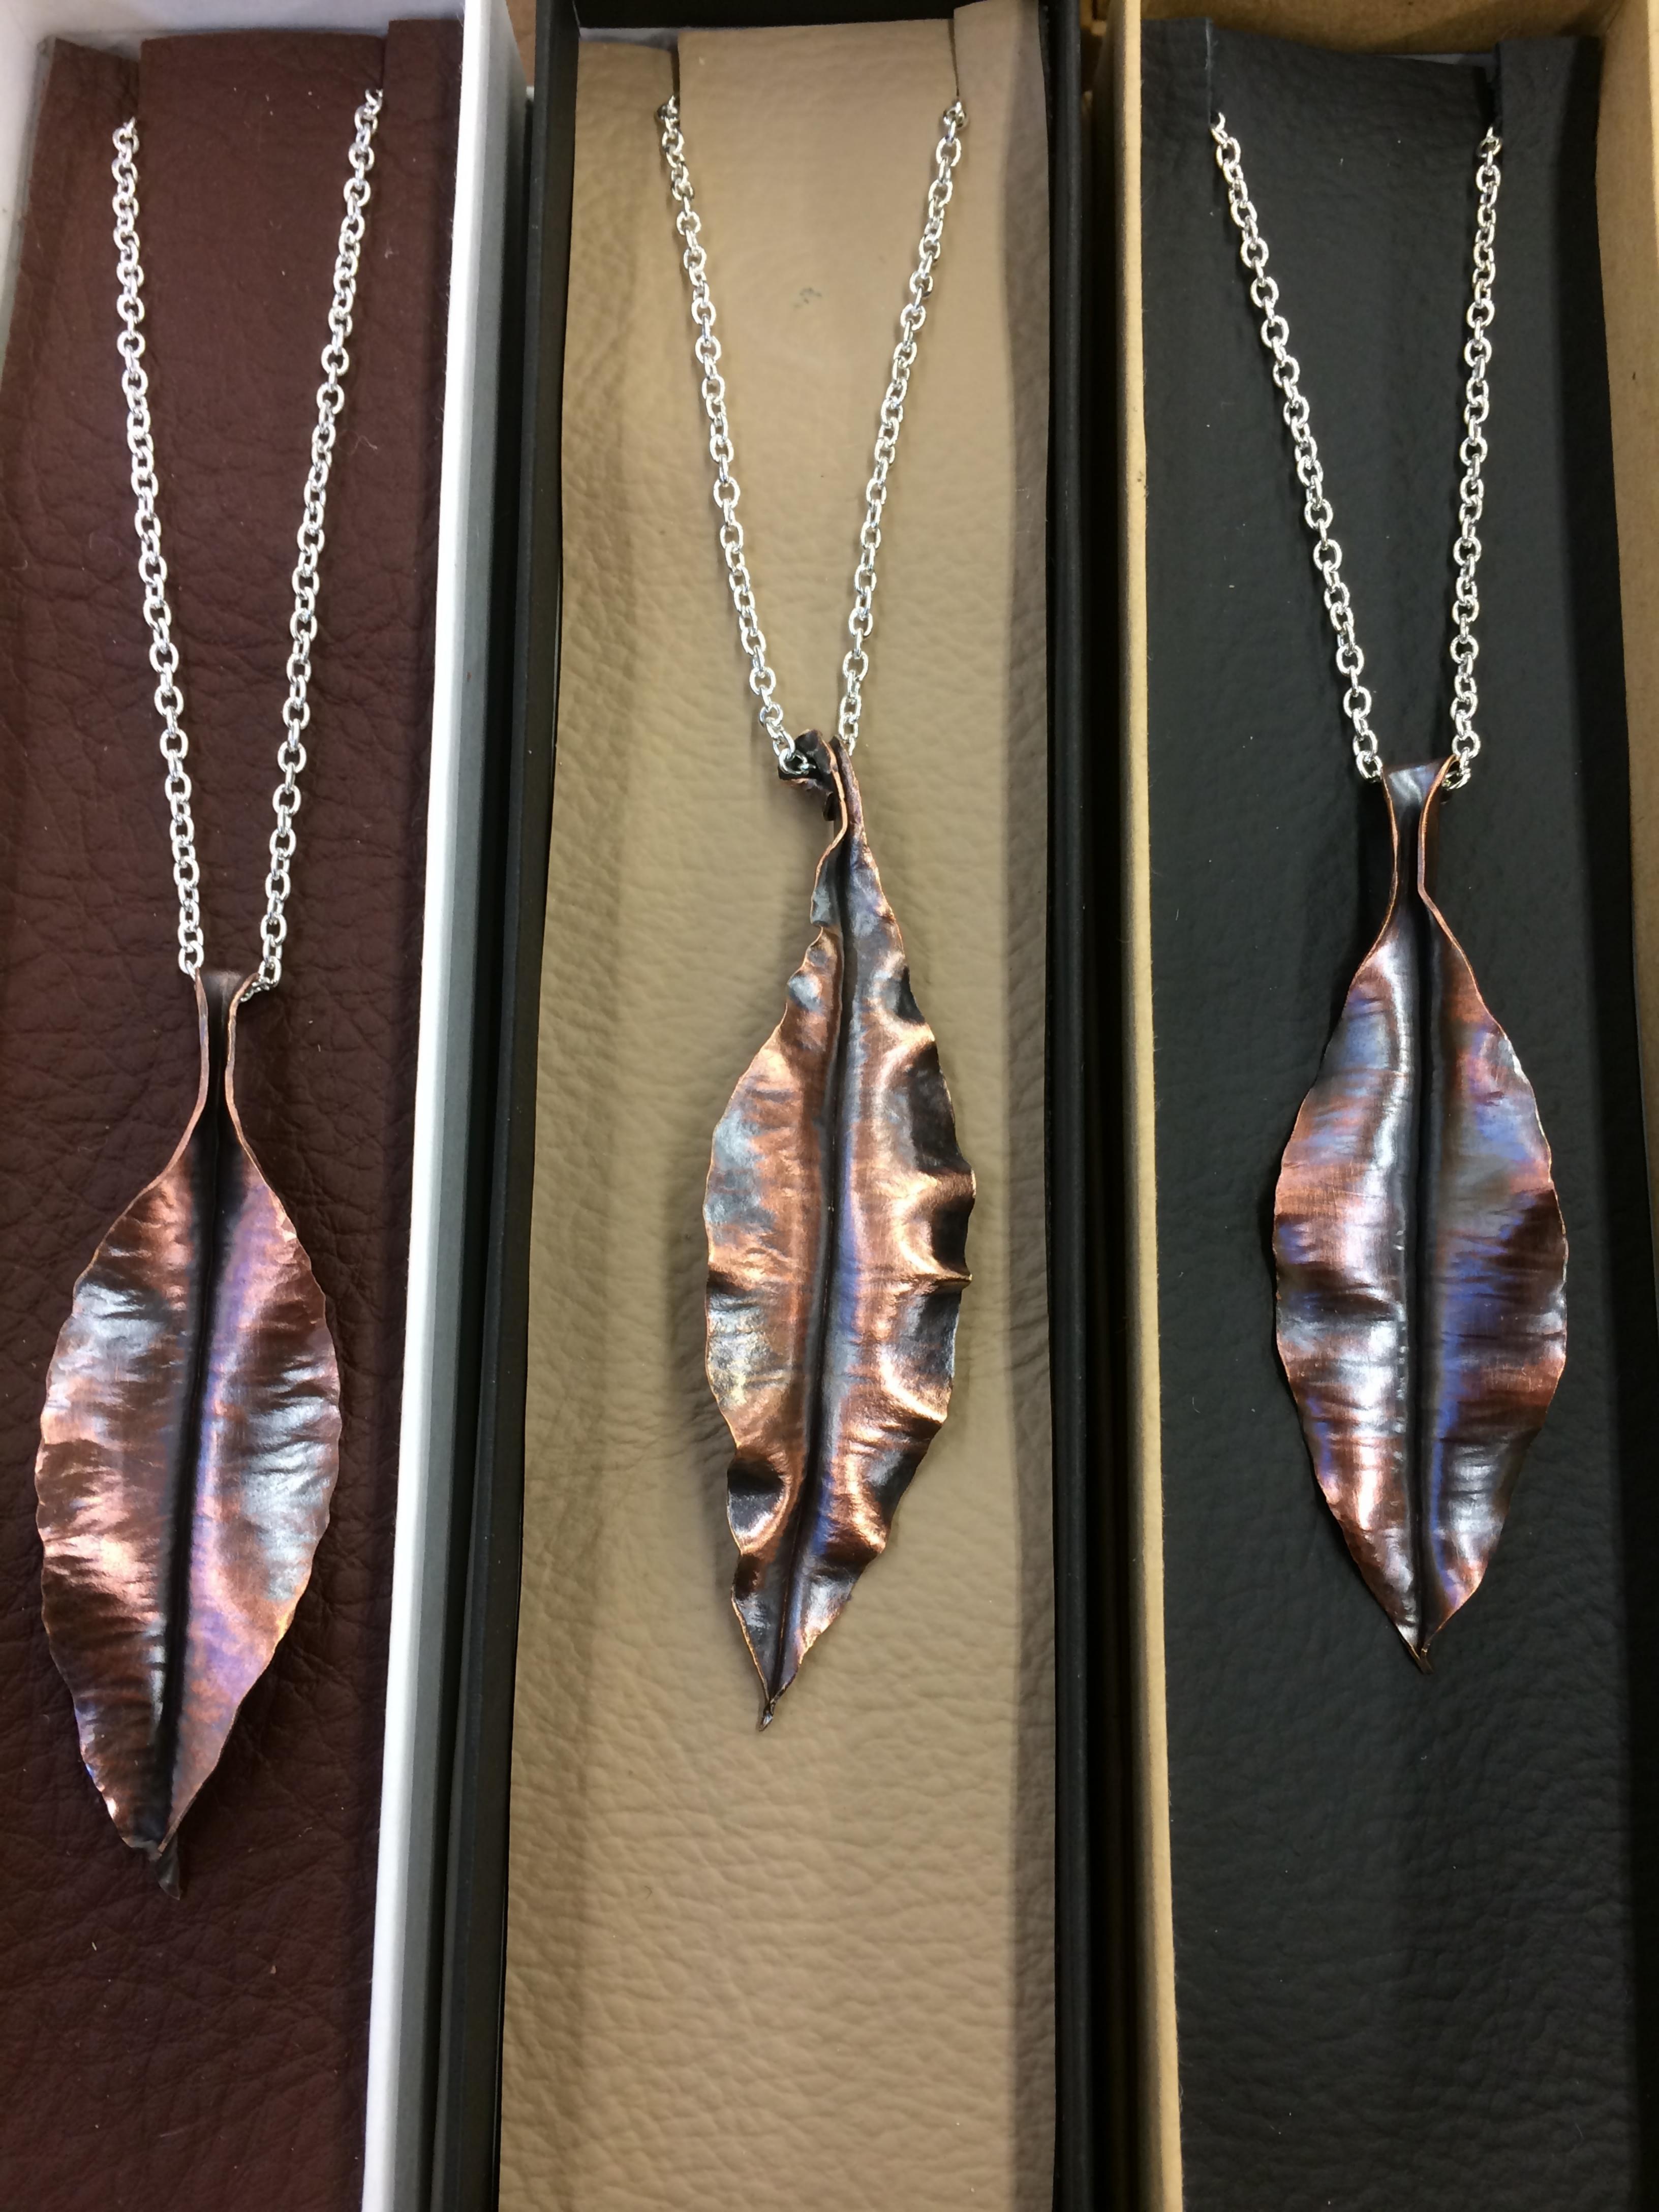

|            | Title                                     | <u>Media</u>         | Original Format            |
|------------|-------------------------------------------|----------------------|----------------------------|
| Figure 1:  | Rock Box                                  | Copper               | 3" x 5" box                |
| Figure 2:  | Rock Box-detail                           | Copper               | 3" x 5" box                |
| Figure 3:  | Rustic Country Buckle                     | Copper and<br>Nickel | 2" x 3" flat               |
| Figure 4:  | Copper Teapot                             | Copper               | 12" Diameter               |
| Figure 5:  | Copper Teapot - Detail                    | Copper               | 12" Diameter               |
| Figure 6:  | Copper Teapot - Detail 2                  | Copper               | 12" Diameter               |
| Figure 7:  | Brass Thumb Sticks                        | Brass                | 1" Thumb Stick             |
| Figure 8:  | Brass Thumb Sticks - Detail               | Brass                | 1" Thumb Stick             |
| Figure 9:  | Casted rings                              | Brass                | Standard men's ring size   |
| Figure 10: | Casted rings - Detail                     | Brass                | Standard men's ring size   |
| Figure 11: | Snowy Leaves                              | Silver               | Long lariat style necklace |
| Figure 12: | Copper Leaf Collection                    | Copper               | 3" Leaf standard necklace  |
| Figure 13: | Wedding Invitation Signet Ring            | Silver               | Standard men's ring size   |
| Figure 14: | Wedding Invitation Signet Ring-<br>detail | Silver               | Standard men's ring size   |
| Figure 15: | Forged Vine Hooks                         | Steel                | 3' x 1.5'                  |
| Figure 16: | Forged Vine Hooks-detail                  | Steel                | 3' x 1.5'                  |
| Figure 17: | Stress Relief                             | copper               | 4" x 5" raised bowl        |
| Figure 18: | Stress Relief-detail                      | copper               | 4" x 5" raised bowl        |
| Figure 19: | Forbidden Blue                            | Wood & Steel         | L 5', W 3', H 22"          |
| Figure 20: | Forbidden Blue - Detail                   | Wood & Steel         | L 5', W 3', H 22"          |
| Figure 21: | Water Drop                                | Copper               | 24"x5" Rased bowl          |
| Figure 22: | Water Drop - Detail                       | Copper               | 24"x5" Rased bowl          |
| Figure 23: | Distrot Bowl                              | Copper               | 12"x3" Rased Bowl          |
| Figure 24: | Distrot Bowl - Detail                     | Copper               | 12"x3" Rased Bowl          |

Figure 9: Casted rings.

Figure 10: Casted rings - Detail.

Figure 11: Snowy Leaves.

Figure 12: Copper Leaf Collection.

Figure 13: Wedding Invitation Signet Ring.

Figure 14: Wedding Invitation Signet Ring-detail.