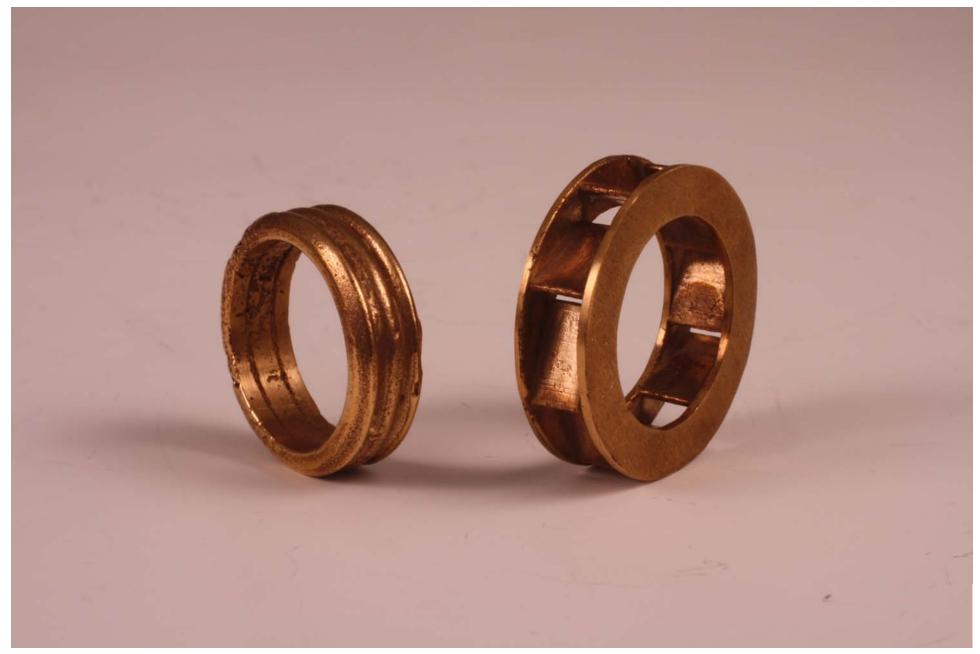

|            | Title                                     | <u>Media</u>         | Original Format            |
|------------|-------------------------------------------|----------------------|----------------------------|
| Figure 1:  | Rock Box                                  | Copper               | 3" x 5" box                |
| Figure 2:  | Rock Box-detail                           | Copper               | 3" x 5" box                |
| Figure 3:  | Rustic Country Buckle                     | Copper and<br>Nickel | 2" x 3" flat               |
| Figure 4:  | Copper Teapot                             | Copper               | 12" Diameter               |
| Figure 5:  | Copper Teapot - Detail                    | Copper               | 12" Diameter               |
| Figure 6:  | Copper Teapot - Detail 2                  | Copper               | 12" Diameter               |
| Figure 7:  | Brass Thumb Sticks                        | Brass                | 1" Thumb Stick             |
| Figure 8:  | Brass Thumb Sticks - Detail               | Brass                | 1" Thumb Stick             |
| Figure 9:  | Casted rings                              | Brass                | Standard men's ring size   |
| Figure 10: | Casted rings - Detail                     | Brass                | Standard men's ring size   |
| Figure 11: | Snowy Leaves                              | Silver               | Long lariat style necklace |
| Figure 12: | Copper Leaf Collection                    | Copper               | 3" Leaf standard necklace  |
| Figure 13: | Wedding Invitation Signet Ring            | Silver               | Standard men's ring size   |
| Figure 14: | Wedding Invitation Signet Ring-<br>detail | Silver               | Standard men's ring size   |
| Figure 15: | Forged Vine Hooks                         | Steel                | 3' x 1.5'                  |
| Figure 16: | Forged Vine Hooks-detail                  | Steel                | 3' x 1.5'                  |
| Figure 17: | Stress Relief                             | copper               | 4" x 5" raised bowl        |
| Figure 18: | Stress Relief-detail                      | copper               | 4" x 5" raised bowl        |
| Figure 19: | Forbidden Blue                            | Wood & Steel         | L 5', W 3', H 22"          |
| Figure 20: | Forbidden Blue - Detail                   | Wood & Steel         | L 5', W 3', H 22"          |
| Figure 21: | Water Drop                                | Copper               | 24"x5" Rased bowl          |
| Figure 22: | Water Drop - Detail                       | Copper               | 24"x5" Rased bowl          |
| Figure 23: | Distrot Bowl                              | Copper               | 12"x3" Rased Bowl          |
| Figure 24: | Distrot Bowl - Detail                     | Copper               | 12"x3" Rased Bowl          |

Figure 9: Casted rings.

Figure 10: Casted rings - Detail.

Figure 11: Snowy Leaves.

Figure 12: Copper Leaf Collection.

Figure 13: Wedding Invitation Signet Ring.

Figure 14: Wedding Invitation Signet Ring-detail.