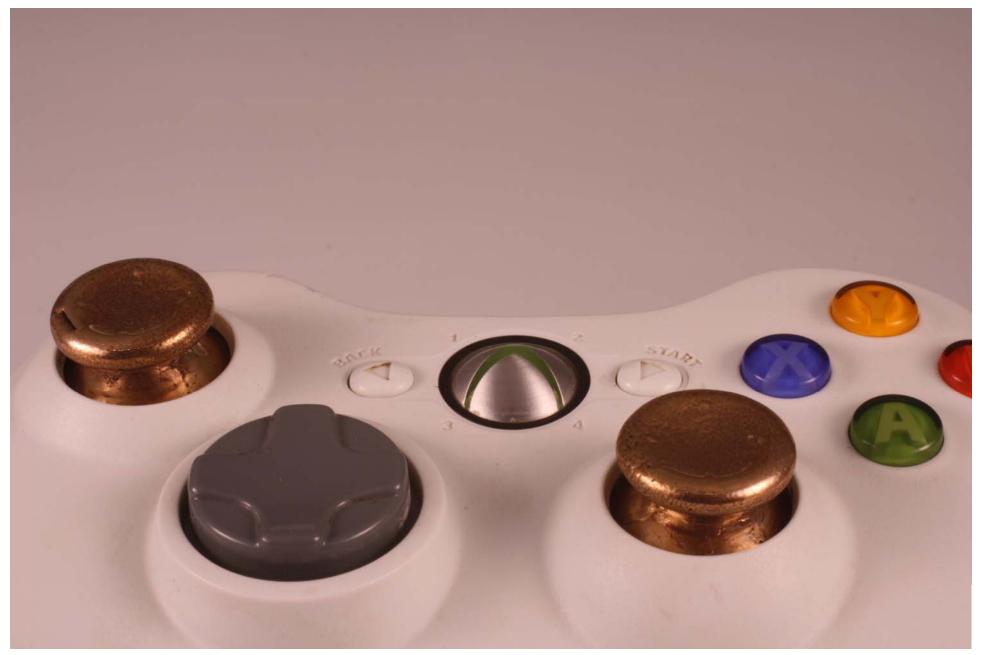

|            | Title                                     | <u>Media</u>         | Original Format            |
|------------|-------------------------------------------|----------------------|----------------------------|
| Figure 1:  | Rock Box                                  | Copper               | 3" x 5" box                |
| Figure 2:  | Rock Box-detail                           | Copper               | 3" x 5" box                |
| Figure 3:  | Rustic Country Buckle                     | Copper and<br>Nickel | 2" x 3" flat               |
| Figure 4:  | Copper Teapot                             | Copper               | 12" Diameter               |
| Figure 5:  | Copper Teapot - Detail                    | Copper               | 12" Diameter               |
| Figure 6:  | Copper Teapot - Detail 2                  | Copper               | 12" Diameter               |
| Figure 7:  | Brass Thumb Sticks                        | Brass                | 1" Thumb Stick             |
| Figure 8:  | Brass Thumb Sticks - Detail               | Brass                | 1" Thumb Stick             |
| Figure 9:  | Casted rings                              | Brass                | Standard men's ring size   |
| Figure 10: | Casted rings - Detail                     | Brass                | Standard men's ring size   |
| Figure 11: | Snowy Leaves                              | Silver               | Long lariat style necklace |
| Figure 12: | Copper Leaf Collection                    | Copper               | 3" Leaf standard necklace  |
| Figure 13: | Wedding Invitation Signet Ring            | Silver               | Standard men's ring size   |
| Figure 14: | Wedding Invitation Signet Ring-<br>detail | Silver               | Standard men's ring size   |
| Figure 15: | Forged Vine Hooks                         | Steel                | 3' x 1.5'                  |
| Figure 16: | Forged Vine Hooks-detail                  | Steel                | 3' x 1.5'                  |
| Figure 17: | Stress Relief                             | copper               | 4" x 5" raised bowl        |
| Figure 18: | Stress Relief-detail                      | copper               | 4" x 5" raised bowl        |
| Figure 19: | Forbidden Blue                            | Wood & Steel         | L 5', W 3', H 22"          |
| Figure 20: | Forbidden Blue - Detail                   | Wood & Steel         | L 5', W 3', H 22"          |
| Figure 21: | Water Drop                                | Copper               | 24"x5" Rased bowl          |
| Figure 22: | Water Drop - Detail                       | Copper               | 24"x5" Rased bowl          |
| Figure 23: | Distrot Bowl                              | Copper               | 12"x3" Rased Bowl          |
| Figure 24: | Distrot Bowl - Detail                     | Copper               | 12"x3" Rased Bowl          |

Figure 1: Rock Box.

Figure 2: Rock Box-detail.

Figure 3: Rustic Country Buckle.

Figure 4: Copper Teapot.

Figure 5: Copper Teapot - Detail.

Figure 6: Copper Teapot - Detail 2.

Figure 7: Brass Thumb Sticks.

Figure 8: Brass Thumb Sticks - Detail.