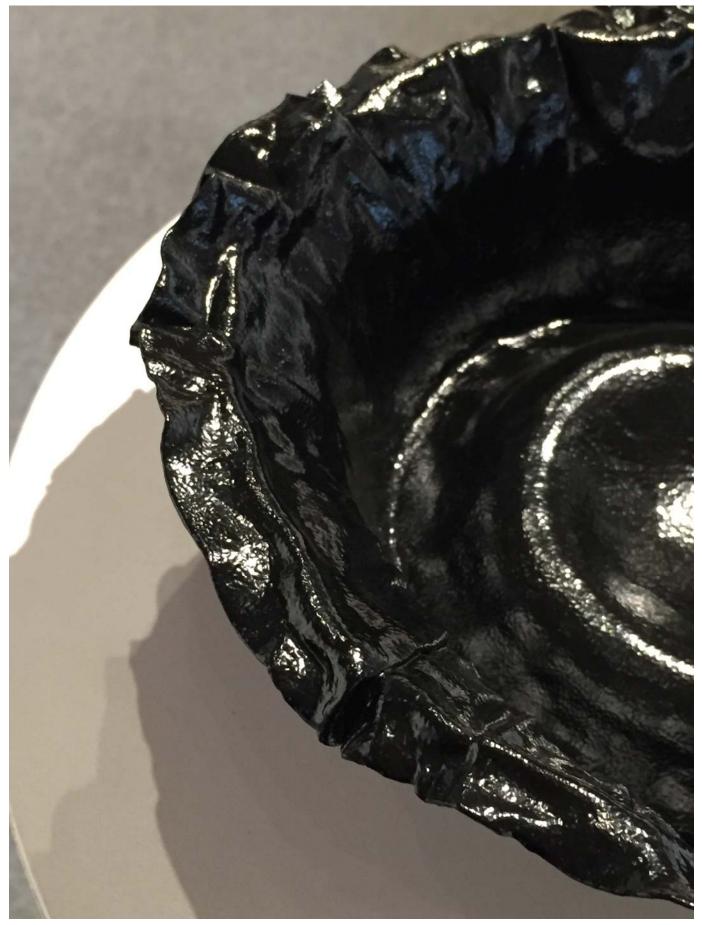

|            | Title                                     | <u>Media</u>         | Original Format            |
|------------|-------------------------------------------|----------------------|----------------------------|
| Figure 1:  | Rock Box                                  | Copper               | 3" x 5" box                |
| Figure 2:  | Rock Box-detail                           | Copper               | 3" x 5" box                |
| Figure 3:  | Rustic Country Buckle                     | Copper and<br>Nickel | 2" x 3" flat               |
| Figure 4:  | Copper Teapot                             | Copper               | 12" Diameter               |
| Figure 5:  | Copper Teapot - Detail                    | Copper               | 12" Diameter               |
| Figure 6:  | Copper Teapot - Detail 2                  | Copper               | 12" Diameter               |
| Figure 7:  | Brass Thumb Sticks                        | Brass                | 1" Thumb Stick             |
| Figure 8:  | Brass Thumb Sticks - Detail               | Brass                | 1" Thumb Stick             |
| Figure 9:  | Casted rings                              | Brass                | Standard men's ring size   |
| Figure 10: | Casted rings - Detail                     | Brass                | Standard men's ring size   |
| Figure 11: | Snowy Leaves                              | Silver               | Long lariat style necklace |
| Figure 12: | Copper Leaf Collection                    | Copper               | 3" Leaf standard necklace  |
| Figure 13: | Wedding Invitation Signet Ring            | Silver               | Standard men's ring size   |
| Figure 14: | Wedding Invitation Signet Ring-<br>detail | Silver               | Standard men's ring size   |
| Figure 15: | Forged Vine Hooks                         | Steel                | 3' x 1.5'                  |
| Figure 16: | Forged Vine Hooks-detail                  | Steel                | 3' x 1.5'                  |
| Figure 17: | Stress Relief                             | copper               | 4" x 5" raised bowl        |
| Figure 18: | Stress Relief-detail                      | copper               | 4" x 5" raised bowl        |
| Figure 19: | Forbidden Blue                            | Wood & Steel         | L 5', W 3', H 22"          |
| Figure 20: | Forbidden Blue - Detail                   | Wood & Steel         | L 5', W 3', H 22"          |
| Figure 21: | Water Drop                                | Copper               | 24"x5" Rased bowl          |
| Figure 22: | Water Drop - Detail                       | Copper               | 24"x5" Rased bowl          |
| Figure 23: | Distrot Bowl                              | Copper               | 12"x3" Rased Bowl          |
| Figure 24: | Distrot Bowl - Detail                     | Copper               | 12"x3" Rased Bowl          |

Figure 22: Water Drop - Detail.

Figure 23: Distrot Bowl.

Figure 24: Distrot Bowl - Detail.