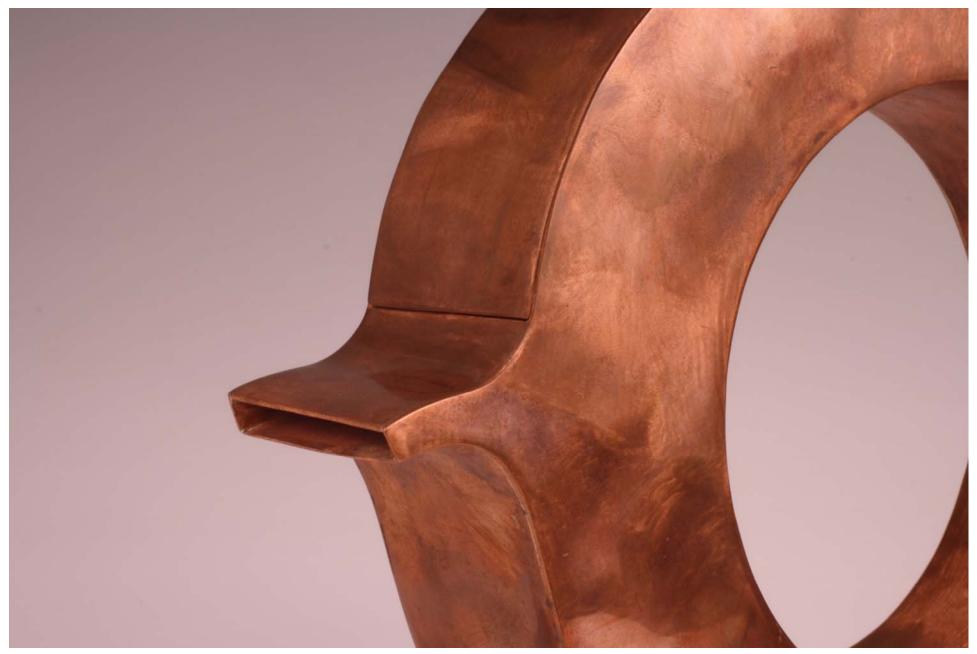

|            | Title                                     | <u>Media</u>         | Original Format            |
|------------|-------------------------------------------|----------------------|----------------------------|
| Figure 1:  | Rock Box                                  | Copper               | 3" x 5" box                |
| Figure 2:  | Rock Box-detail                           | Copper               | 3" x 5" box                |
| Figure 3:  | Rustic Country Buckle                     | Copper and<br>Nickel | 2" x 3" flat               |
| Figure 4:  | Copper Teapot                             | Copper               | 12" Diameter               |
| Figure 5:  | Copper Teapot - Detail                    | Copper               | 12" Diameter               |
| Figure 6:  | Copper Teapot - Detail 2                  | Copper               | 12" Diameter               |
| Figure 7:  | Brass Thumb Sticks                        | Brass                | 1" Thumb Stick             |
| Figure 8:  | Brass Thumb Sticks - Detail               | Brass                | 1" Thumb Stick             |
| Figure 9:  | Casted rings                              | Brass                | Standard men's ring size   |
| Figure 10: | Casted rings - Detail                     | Brass                | Standard men's ring size   |
| Figure 11: | Snowy Leaves                              | Silver               | Long lariat style necklace |
| Figure 12: | Copper Leaf Collection                    | Copper               | 3" Leaf standard necklace  |
| Figure 13: | Wedding Invitation Signet Ring            | Silver               | Standard men's ring size   |
| Figure 14: | Wedding Invitation Signet Ring-<br>detail | Silver               | Standard men's ring size   |
| Figure 15: | Forged Vine Hooks                         | Steel                | 3' x 1.5'                  |
| Figure 16: | Forged Vine Hooks-detail                  | Steel                | 3' x 1.5'                  |
| Figure 17: | Stress Relief                             | copper               | 4" x 5" raised bowl        |
| Figure 18: | Stress Relief-detail                      | copper               | 4" x 5" raised bowl        |
| Figure 19: | Forbidden Blue                            | Wood & Steel         | L 5', W 3', H 22"          |
| Figure 20: | Forbidden Blue - Detail                   | Wood & Steel         | L 5', W 3', H 22"          |
| Figure 21: | Water Drop                                | Copper               | 24"x5" Rased bowl          |
| Figure 22: | Water Drop - Detail                       | Copper               | 24"x5" Rased bowl          |
| Figure 23: | Distrot Bowl                              | Copper               | 12"x3" Rased Bowl          |
| Figure 24: | Distrot Bowl - Detail                     | Copper               | 12"x3" Rased Bowl          |

Figure 1: Rock Box.

Figure 2: Rock Box-detail.

Figure 3: Rustic Country Buckle.

Figure 4: Copper Teapot.

Figure 5: Copper Teapot - Detail.

Figure 6: Copper Teapot - Detail 2.

Figure 7: Brass Thumb Sticks.

Figure 8: Brass Thumb Sticks - Detail.