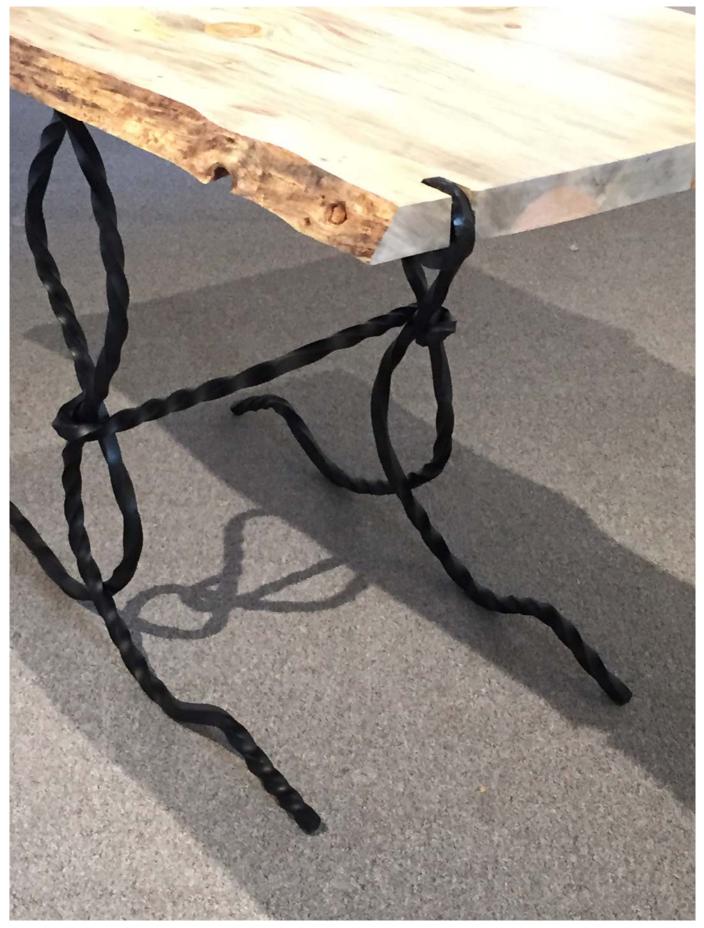

|            | Title                                     | <u>Media</u>         | Original Format            |
|------------|-------------------------------------------|----------------------|----------------------------|
| Figure 1:  | Rock Box                                  | Copper               | 3" x 5" box                |
| Figure 2:  | Rock Box-detail                           | Copper               | 3" x 5" box                |
| Figure 3:  | Rustic Country Buckle                     | Copper and<br>Nickel | 2" x 3" flat               |
| Figure 4:  | Copper Teapot                             | Copper               | 12" Diameter               |
| Figure 5:  | Copper Teapot - Detail                    | Copper               | 12" Diameter               |
| Figure 6:  | Copper Teapot - Detail 2                  | Copper               | 12" Diameter               |
| Figure 7:  | Brass Thumb Sticks                        | Brass                | 1" Thumb Stick             |
| Figure 8:  | Brass Thumb Sticks - Detail               | Brass                | 1" Thumb Stick             |
| Figure 9:  | Casted rings                              | Brass                | Standard men's ring size   |
| Figure 10: | Casted rings - Detail                     | Brass                | Standard men's ring size   |
| Figure 11: | Snowy Leaves                              | Silver               | Long lariat style necklace |
| Figure 12: | Copper Leaf Collection                    | Copper               | 3" Leaf standard necklace  |
| Figure 13: | Wedding Invitation Signet Ring            | Silver               | Standard men's ring size   |
| Figure 14: | Wedding Invitation Signet Ring-<br>detail | Silver               | Standard men's ring size   |
| Figure 15: | Forged Vine Hooks                         | Steel                | 3' x 1.5'                  |
| Figure 16: | Forged Vine Hooks-detail                  | Steel                | 3' x 1.5'                  |
| Figure 17: | Stress Relief                             | copper               | 4" x 5" raised bowl        |
| Figure 18: | Stress Relief-detail                      | copper               | 4" x 5" raised bowl        |
| Figure 19: | Forbidden Blue                            | Wood & Steel         | L 5', W 3', H 22"          |
| Figure 20: | Forbidden Blue - Detail                   | Wood & Steel         | L 5', W 3', H 22"          |
| Figure 21: | Water Drop                                | Copper               | 24"x5" Rased bowl          |
| Figure 22: | Water Drop - Detail                       | Copper               | 24"x5" Rased bowl          |
| Figure 23: | Distrot Bowl                              | Copper               | 12"x3" Rased Bowl          |
| Figure 24: | Distrot Bowl - Detail                     | Copper               | 12"x3" Rased Bowl          |

Figure 15: Forged Vine Hooks.

Figure 16: Forged Vine Hooks-detail.

Figure 17: Stress Relief.

Figure 18: Stress Relief-detail.

Figure 19: Forbidden Blue.

Figure 20: Forbidden Blue - Detail.

Figure 21: Water Drop.