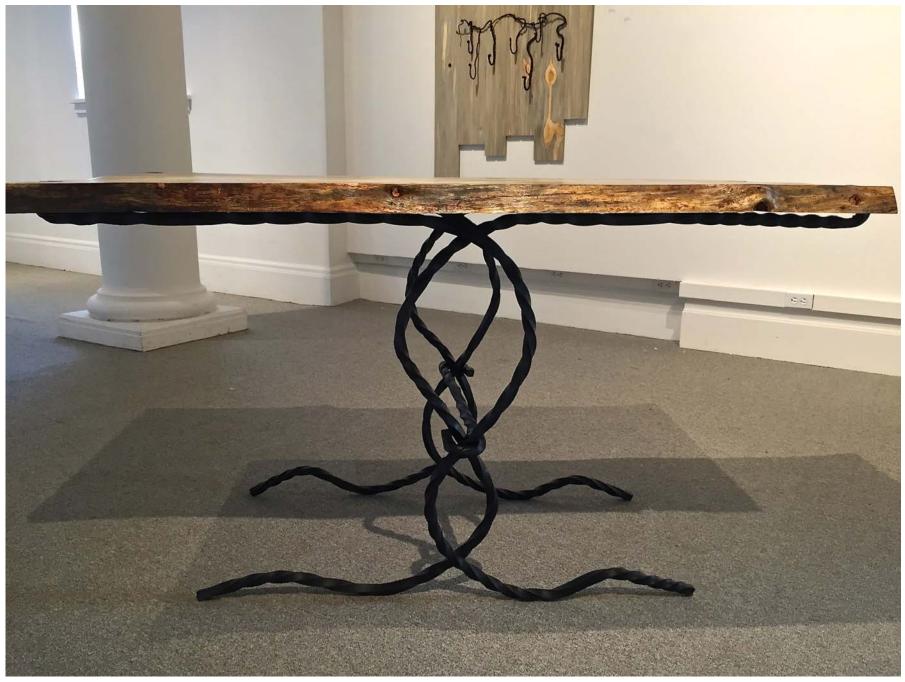

|            | Title                                     | <u>Media</u>         | Original Format            |
|------------|-------------------------------------------|----------------------|----------------------------|
| Figure 1:  | Rock Box                                  | Copper               | 3" x 5" box                |
| Figure 2:  | Rock Box-detail                           | Copper               | 3" x 5" box                |
| Figure 3:  | Rustic Country Buckle                     | Copper and<br>Nickel | 2" x 3" flat               |
| Figure 4:  | Copper Teapot                             | Copper               | 12" Diameter               |
| Figure 5:  | Copper Teapot - Detail                    | Copper               | 12" Diameter               |
| Figure 6:  | Copper Teapot - Detail 2                  | Copper               | 12" Diameter               |
| Figure 7:  | Brass Thumb Sticks                        | Brass                | 1" Thumb Stick             |
| Figure 8:  | Brass Thumb Sticks - Detail               | Brass                | 1" Thumb Stick             |
| Figure 9:  | Casted rings                              | Brass                | Standard men's ring size   |
| Figure 10: | Casted rings - Detail                     | Brass                | Standard men's ring size   |
| Figure 11: | Snowy Leaves                              | Silver               | Long lariat style necklace |
| Figure 12: | Copper Leaf Collection                    | Copper               | 3" Leaf standard necklace  |
| Figure 13: | Wedding Invitation Signet Ring            | Silver               | Standard men's ring size   |
| Figure 14: | Wedding Invitation Signet Ring-<br>detail | Silver               | Standard men's ring size   |
| Figure 15: | Forged Vine Hooks                         | Steel                | 3' x 1.5'                  |
| Figure 16: | Forged Vine Hooks-detail                  | Steel                | 3' x 1.5'                  |
| Figure 17: | Stress Relief                             | copper               | 4" x 5" raised bowl        |
| Figure 18: | Stress Relief-detail                      | copper               | 4" x 5" raised bowl        |
| Figure 19: | Forbidden Blue                            | Wood & Steel         | L 5', W 3', H 22"          |
| Figure 20: | Forbidden Blue - Detail                   | Wood & Steel         | L 5', W 3', H 22"          |
| Figure 21: | Water Drop                                | Copper               | 24"x5" Rased bowl          |
| Figure 22: | Water Drop - Detail                       | Copper               | 24"x5" Rased bowl          |
| Figure 23: | Distrot Bowl                              | Copper               | 12"x3" Rased Bowl          |
| Figure 24: | Distrot Bowl - Detail                     | Copper               | 12"x3" Rased Bowl          |

Figure 15: Forged Vine Hooks.

Figure 16: Forged Vine Hooks-detail.

Figure 17: Stress Relief.

Figure 18: Stress Relief-detail.

Figure 19: Forbidden Blue.

Figure 20: Forbidden Blue - Detail.

Figure 21: Water Drop.