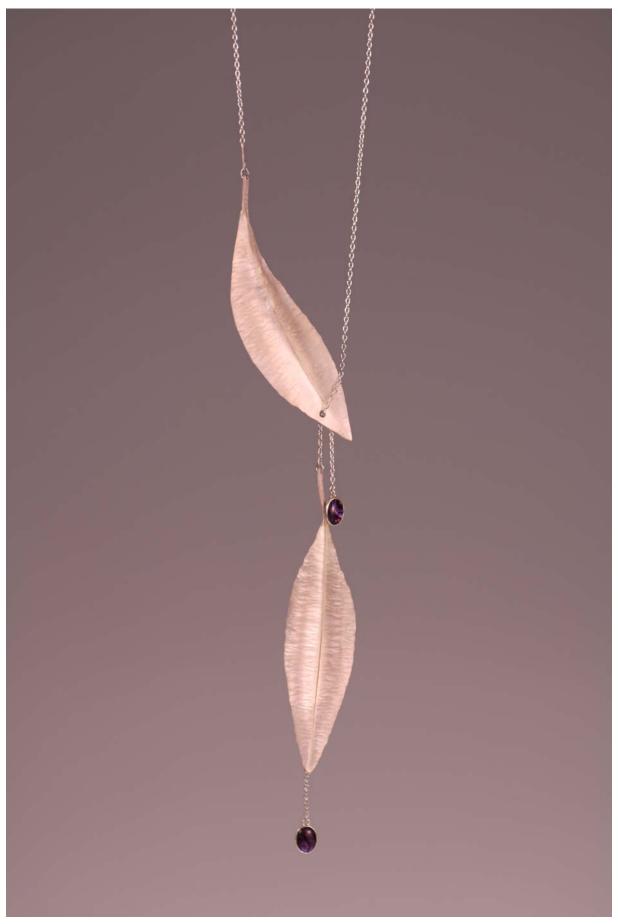

|            | Title                                     | <u>Media</u>         | Original Format            |
|------------|-------------------------------------------|----------------------|----------------------------|
| Figure 1:  | Rock Box                                  | Copper               | 3" x 5" box                |
| Figure 2:  | Rock Box-detail                           | Copper               | 3" x 5" box                |
| Figure 3:  | Rustic Country Buckle                     | Copper and<br>Nickel | 2" x 3" flat               |
| Figure 4:  | Copper Teapot                             | Copper               | 12" Diameter               |
| Figure 5:  | Copper Teapot - Detail                    | Copper               | 12" Diameter               |
| Figure 6:  | Copper Teapot - Detail 2                  | Copper               | 12" Diameter               |
| Figure 7:  | Brass Thumb Sticks                        | Brass                | 1" Thumb Stick             |
| Figure 8:  | Brass Thumb Sticks - Detail               | Brass                | 1" Thumb Stick             |
| Figure 9:  | Casted rings                              | Brass                | Standard men's ring size   |
| Figure 10: | Casted rings - Detail                     | Brass                | Standard men's ring size   |
| Figure 11: | Snowy Leaves                              | Silver               | Long lariat style necklace |
| Figure 12: | Copper Leaf Collection                    | Copper               | 3" Leaf standard necklace  |
| Figure 13: | Wedding Invitation Signet Ring            | Silver               | Standard men's ring size   |
| Figure 14: | Wedding Invitation Signet Ring-<br>detail | Silver               | Standard men's ring size   |
| Figure 15: | Forged Vine Hooks                         | Steel                | 3' x 1.5'                  |
| Figure 16: | Forged Vine Hooks-detail                  | Steel                | 3' x 1.5'                  |
| Figure 17: | Stress Relief                             | copper               | 4" x 5" raised bowl        |
| Figure 18: | Stress Relief-detail                      | copper               | 4" x 5" raised bowl        |
| Figure 19: | Forbidden Blue                            | Wood & Steel         | L 5', W 3', H 22"          |
| Figure 20: | Forbidden Blue - Detail                   | Wood & Steel         | L 5', W 3', H 22"          |
| Figure 21: | Water Drop                                | Copper               | 24"x5" Rased bowl          |
| Figure 22: | Water Drop - Detail                       | Copper               | 24"x5" Rased bowl          |
| Figure 23: | Distrot Bowl                              | Copper               | 12"x3" Rased Bowl          |
| Figure 24: | Distrot Bowl - Detail                     | Copper               | 12"x3" Rased Bowl          |

Figure 9: Casted rings.

Figure 10: Casted rings - Detail.

Figure 11: Snowy Leaves.

Figure 12: Copper Leaf Collection.

Figure 13: Wedding Invitation Signet Ring.

Figure 14: Wedding Invitation Signet Ring-detail.