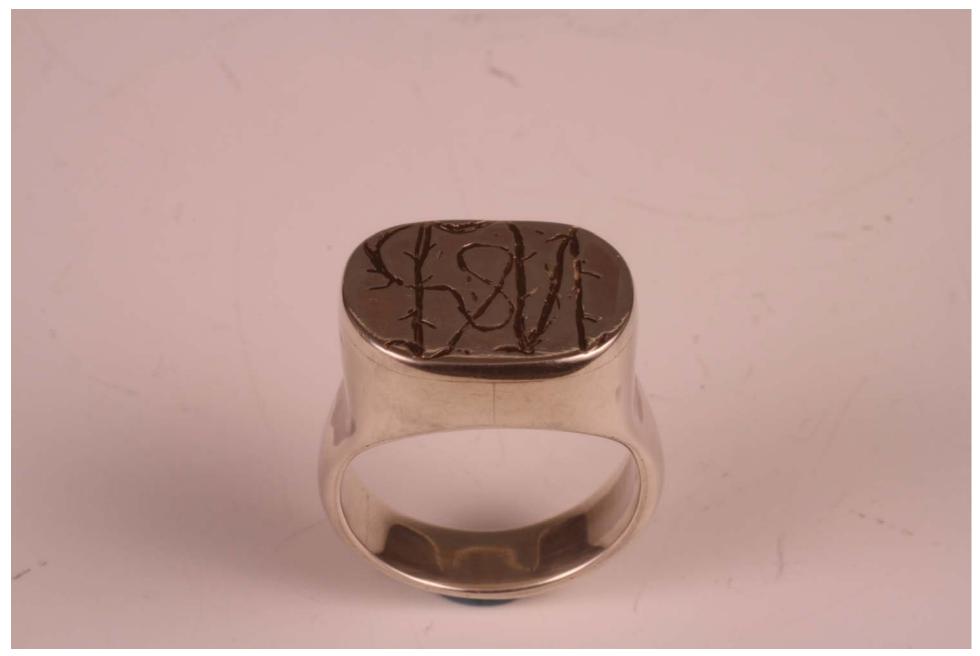

|            | Title                                     | <u>Media</u>         | Original Format            |
|------------|-------------------------------------------|----------------------|----------------------------|
| Figure 1:  | Rock Box                                  | Copper               | 3" x 5" box                |
| Figure 2:  | Rock Box-detail                           | Copper               | 3" x 5" box                |
| Figure 3:  | Rustic Country Buckle                     | Copper and<br>Nickel | 2" x 3" flat               |
| Figure 4:  | Copper Teapot                             | Copper               | 12" Diameter               |
| Figure 5:  | Copper Teapot - Detail                    | Copper               | 12" Diameter               |
| Figure 6:  | Copper Teapot - Detail 2                  | Copper               | 12" Diameter               |
| Figure 7:  | Brass Thumb Sticks                        | Brass                | 1" Thumb Stick             |
| Figure 8:  | Brass Thumb Sticks - Detail               | Brass                | 1" Thumb Stick             |
| Figure 9:  | Casted rings                              | Brass                | Standard men's ring size   |
| Figure 10: | Casted rings - Detail                     | Brass                | Standard men's ring size   |
| Figure 11: | Snowy Leaves                              | Silver               | Long lariat style necklace |
| Figure 12: | Copper Leaf Collection                    | Copper               | 3" Leaf standard necklace  |
| Figure 13: | Wedding Invitation Signet Ring            | Silver               | Standard men's ring size   |
| Figure 14: | Wedding Invitation Signet Ring-<br>detail | Silver               | Standard men's ring size   |
| Figure 15: | Forged Vine Hooks                         | Steel                | 3' x 1.5'                  |
| Figure 16: | Forged Vine Hooks-detail                  | Steel                | 3' x 1.5'                  |
| Figure 17: | Stress Relief                             | copper               | 4" x 5" raised bowl        |
| Figure 18: | Stress Relief-detail                      | copper               | 4" x 5" raised bowl        |
| Figure 19: | Forbidden Blue                            | Wood & Steel         | L 5', W 3', H 22"          |
| Figure 20: | Forbidden Blue - Detail                   | Wood & Steel         | L 5', W 3', H 22"          |
| Figure 21: | Water Drop                                | Copper               | 24"x5" Rased bowl          |
| Figure 22: | Water Drop - Detail                       | Copper               | 24"x5" Rased bowl          |
| Figure 23: | Distrot Bowl                              | Copper               | 12"x3" Rased Bowl          |
| Figure 24: | Distrot Bowl - Detail                     | Copper               | 12"x3" Rased Bowl          |

Figure 9: Casted rings.

Figure 10: Casted rings - Detail.

Figure 11: Snowy Leaves.

Figure 12: Copper Leaf Collection.

Figure 13: Wedding Invitation Signet Ring.

Figure 14: Wedding Invitation Signet Ring-detail.