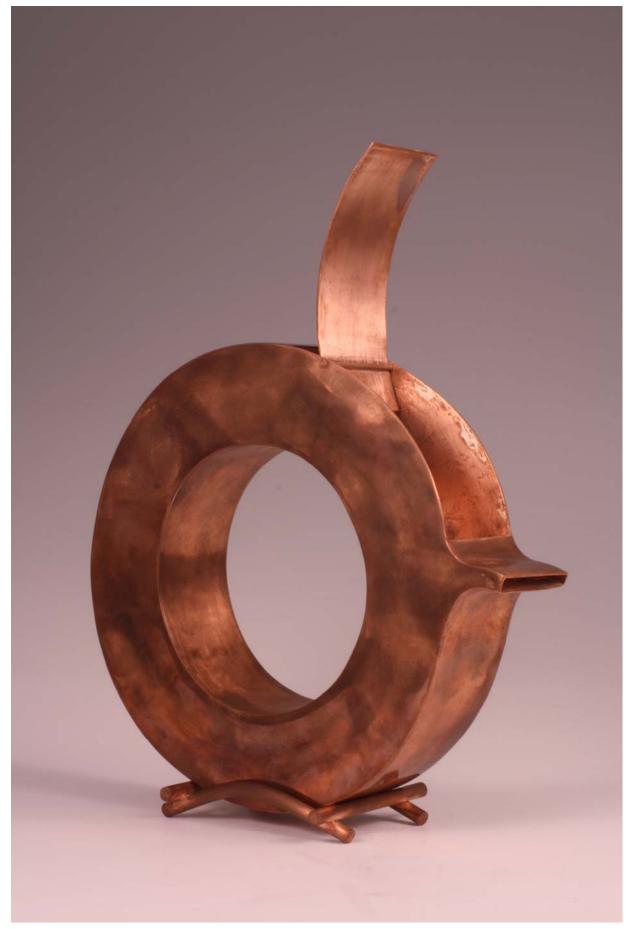

|            | Title                                     | <u>Media</u>         | Original Format            |
|------------|-------------------------------------------|----------------------|----------------------------|
| Figure 1:  | Rock Box                                  | Copper               | 3" x 5" box                |
| Figure 2:  | Rock Box-detail                           | Copper               | 3" x 5" box                |
| Figure 3:  | Rustic Country Buckle                     | Copper and<br>Nickel | 2" x 3" flat               |
| Figure 4:  | Copper Teapot                             | Copper               | 12" Diameter               |
| Figure 5:  | Copper Teapot - Detail                    | Copper               | 12" Diameter               |
| Figure 6:  | Copper Teapot - Detail 2                  | Copper               | 12" Diameter               |
| Figure 7:  | Brass Thumb Sticks                        | Brass                | 1" Thumb Stick             |
| Figure 8:  | Brass Thumb Sticks - Detail               | Brass                | 1" Thumb Stick             |
| Figure 9:  | Casted rings                              | Brass                | Standard men's ring size   |
| Figure 10: | Casted rings - Detail                     | Brass                | Standard men's ring size   |
| Figure 11: | Snowy Leaves                              | Silver               | Long lariat style necklace |
| Figure 12: | Copper Leaf Collection                    | Copper               | 3" Leaf standard necklace  |
| Figure 13: | Wedding Invitation Signet Ring            | Silver               | Standard men's ring size   |
| Figure 14: | Wedding Invitation Signet Ring-<br>detail | Silver               | Standard men's ring size   |
| Figure 15: | Forged Vine Hooks                         | Steel                | 3' x 1.5'                  |
| Figure 16: | Forged Vine Hooks-detail                  | Steel                | 3' x 1.5'                  |
| Figure 17: | Stress Relief                             | copper               | 4" x 5" raised bowl        |
| Figure 18: | Stress Relief-detail                      | copper               | 4" x 5" raised bowl        |
| Figure 19: | Forbidden Blue                            | Wood & Steel         | L 5', W 3', H 22"          |
| Figure 20: | Forbidden Blue - Detail                   | Wood & Steel         | L 5', W 3', H 22"          |
| Figure 21: | Water Drop                                | Copper               | 24"x5" Rased bowl          |
| Figure 22: | Water Drop - Detail                       | Copper               | 24"x5" Rased bowl          |
| Figure 23: | Distrot Bowl                              | Copper               | 12"x3" Rased Bowl          |
| Figure 24: | Distrot Bowl - Detail                     | Copper               | 12"x3" Rased Bowl          |

Figure 1: Rock Box.

Figure 2: Rock Box-detail.

Figure 3: Rustic Country Buckle.

Figure 4: Copper Teapot.

Figure 5: Copper Teapot - Detail.

Figure 6: Copper Teapot - Detail 2.

Figure 7: Brass Thumb Sticks.

Figure 8: Brass Thumb Sticks - Detail.