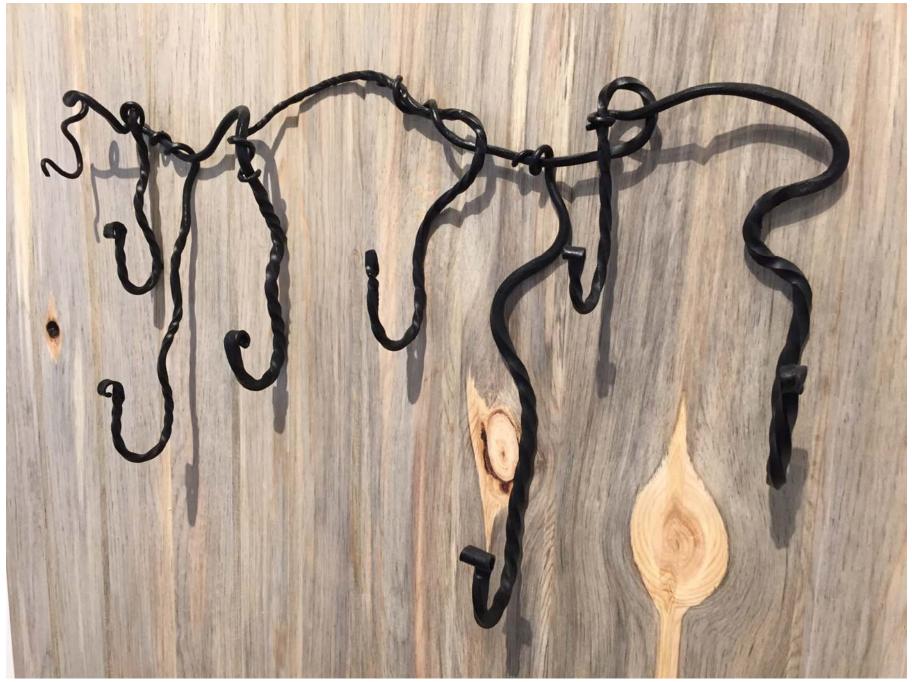

|            | Title                                     | <u>Media</u>         | Original Format            |
|------------|-------------------------------------------|----------------------|----------------------------|
| Figure 1:  | Rock Box                                  | Copper               | 3" x 5" box                |
| Figure 2:  | Rock Box-detail                           | Copper               | 3" x 5" box                |
| Figure 3:  | Rustic Country Buckle                     | Copper and<br>Nickel | 2" x 3" flat               |
| Figure 4:  | Copper Teapot                             | Copper               | 12" Diameter               |
| Figure 5:  | Copper Teapot - Detail                    | Copper               | 12" Diameter               |
| Figure 6:  | Copper Teapot - Detail 2                  | Copper               | 12" Diameter               |
| Figure 7:  | Brass Thumb Sticks                        | Brass                | 1" Thumb Stick             |
| Figure 8:  | Brass Thumb Sticks - Detail               | Brass                | 1" Thumb Stick             |
| Figure 9:  | Casted rings                              | Brass                | Standard men's ring size   |
| Figure 10: | Casted rings - Detail                     | Brass                | Standard men's ring size   |
| Figure 11: | Snowy Leaves                              | Silver               | Long lariat style necklace |
| Figure 12: | Copper Leaf Collection                    | Copper               | 3" Leaf standard necklace  |
| Figure 13: | Wedding Invitation Signet Ring            | Silver               | Standard men's ring size   |
| Figure 14: | Wedding Invitation Signet Ring-<br>detail | Silver               | Standard men's ring size   |
| Figure 15: | Forged Vine Hooks                         | Steel                | 3' x 1.5'                  |
| Figure 16: | Forged Vine Hooks-detail                  | Steel                | 3' x 1.5'                  |
| Figure 17: | Stress Relief                             | copper               | 4" x 5" raised bowl        |
| Figure 18: | Stress Relief-detail                      | copper               | 4" x 5" raised bowl        |
| Figure 19: | Forbidden Blue                            | Wood & Steel         | L 5', W 3', H 22"          |
| Figure 20: | Forbidden Blue - Detail                   | Wood & Steel         | L 5', W 3', H 22"          |
| Figure 21: | Water Drop                                | Copper               | 24"x5" Rased bowl          |
| Figure 22: | Water Drop - Detail                       | Copper               | 24"x5" Rased bowl          |
| Figure 23: | Distrot Bowl                              | Copper               | 12"x3" Rased Bowl          |
| Figure 24: | Distrot Bowl - Detail                     | Copper               | 12"x3" Rased Bowl          |

Figure 15: Forged Vine Hooks.

Figure 16: Forged Vine Hooks-detail.

Figure 17: Stress Relief.

Figure 18: Stress Relief-detail.

Figure 19: Forbidden Blue.

Figure 20: Forbidden Blue - Detail.

Figure 21: Water Drop.