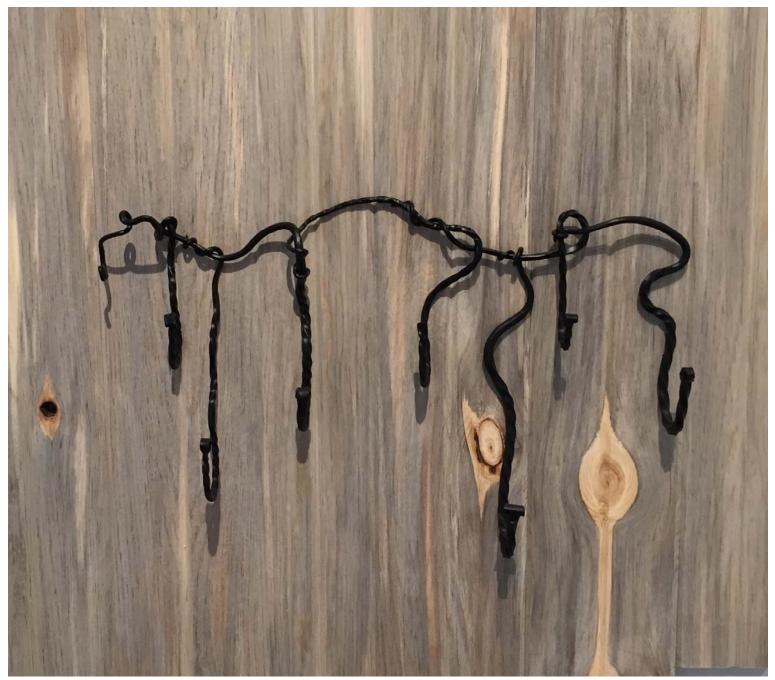

|            | Title                                     | <u>Media</u>         | Original Format            |
|------------|-------------------------------------------|----------------------|----------------------------|
| Figure 1:  | Rock Box                                  | Copper               | 3" x 5" box                |
| Figure 2:  | Rock Box-detail                           | Copper               | 3" x 5" box                |
| Figure 3:  | Rustic Country Buckle                     | Copper and<br>Nickel | 2" x 3" flat               |
| Figure 4:  | Copper Teapot                             | Copper               | 12" Diameter               |
| Figure 5:  | Copper Teapot - Detail                    | Copper               | 12" Diameter               |
| Figure 6:  | Copper Teapot - Detail 2                  | Copper               | 12" Diameter               |
| Figure 7:  | Brass Thumb Sticks                        | Brass                | 1" Thumb Stick             |
| Figure 8:  | Brass Thumb Sticks - Detail               | Brass                | 1" Thumb Stick             |
| Figure 9:  | Casted rings                              | Brass                | Standard men's ring size   |
| Figure 10: | Casted rings - Detail                     | Brass                | Standard men's ring size   |
| Figure 11: | Snowy Leaves                              | Silver               | Long lariat style necklace |
| Figure 12: | Copper Leaf Collection                    | Copper               | 3" Leaf standard necklace  |
| Figure 13: | Wedding Invitation Signet Ring            | Silver               | Standard men's ring size   |
| Figure 14: | Wedding Invitation Signet Ring-<br>detail | Silver               | Standard men's ring size   |
| Figure 15: | Forged Vine Hooks                         | Steel                | 3' x 1.5'                  |
| Figure 16: | Forged Vine Hooks-detail                  | Steel                | 3' x 1.5'                  |
| Figure 17: | Stress Relief                             | copper               | 4" x 5" raised bowl        |
| Figure 18: | Stress Relief-detail                      | copper               | 4" x 5" raised bowl        |
| Figure 19: | Forbidden Blue                            | Wood & Steel         | L 5', W 3', H 22"          |
| Figure 20: | Forbidden Blue - Detail                   | Wood & Steel         | L 5', W 3', H 22"          |
| Figure 21: | Water Drop                                | Copper               | 24"x5" Rased bowl          |
| Figure 22: | Water Drop - Detail                       | Copper               | 24"x5" Rased bowl          |
| Figure 23: | Distrot Bowl                              | Copper               | 12"x3" Rased Bowl          |
| Figure 24: | Distrot Bowl - Detail                     | Copper               | 12"x3" Rased Bowl          |

Figure 15: Forged Vine Hooks.

Figure 16: Forged Vine Hooks-detail.

Figure 17: Stress Relief.

Figure 18: Stress Relief-detail.

Figure 19: Forbidden Blue.

Figure 20: Forbidden Blue - Detail.

Figure 21: Water Drop.