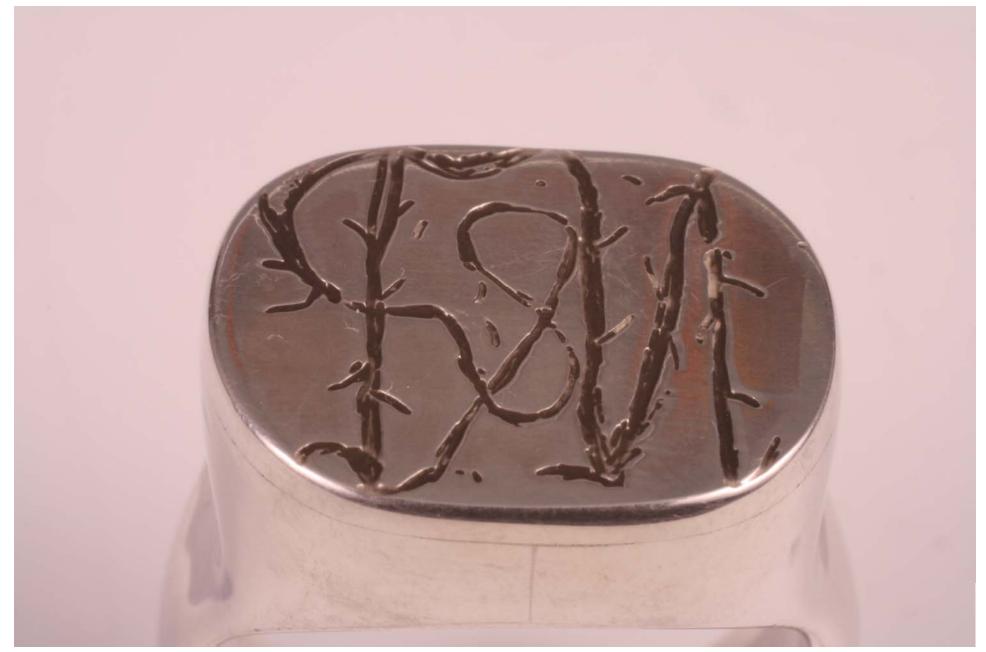

|            | Title                                     | <u>Media</u>         | Original Format            |
|------------|-------------------------------------------|----------------------|----------------------------|
| Figure 1:  | Rock Box                                  | Copper               | 3" x 5" box                |
| Figure 2:  | Rock Box-detail                           | Copper               | 3" x 5" box                |
| Figure 3:  | Rustic Country Buckle                     | Copper and<br>Nickel | 2" x 3" flat               |
| Figure 4:  | Copper Teapot                             | Copper               | 12" Diameter               |
| Figure 5:  | Copper Teapot - Detail                    | Copper               | 12" Diameter               |
| Figure 6:  | Copper Teapot - Detail 2                  | Copper               | 12" Diameter               |
| Figure 7:  | Brass Thumb Sticks                        | Brass                | 1" Thumb Stick             |
| Figure 8:  | Brass Thumb Sticks - Detail               | Brass                | 1" Thumb Stick             |
| Figure 9:  | Casted rings                              | Brass                | Standard men's ring size   |
| Figure 10: | Casted rings - Detail                     | Brass                | Standard men's ring size   |
| Figure 11: | Snowy Leaves                              | Silver               | Long lariat style necklace |
| Figure 12: | Copper Leaf Collection                    | Copper               | 3" Leaf standard necklace  |
| Figure 13: | Wedding Invitation Signet Ring            | Silver               | Standard men's ring size   |
| Figure 14: | Wedding Invitation Signet Ring-<br>detail | Silver               | Standard men's ring size   |
| Figure 15: | Forged Vine Hooks                         | Steel                | 3' x 1.5'                  |
| Figure 16: | Forged Vine Hooks-detail                  | Steel                | 3' x 1.5'                  |
| Figure 17: | Stress Relief                             | copper               | 4" x 5" raised bowl        |
| Figure 18: | Stress Relief-detail                      | copper               | 4" x 5" raised bowl        |
| Figure 19: | Forbidden Blue                            | Wood & Steel         | L 5', W 3', H 22"          |
| Figure 20: | Forbidden Blue - Detail                   | Wood & Steel         | L 5', W 3', H 22"          |
| Figure 21: | Water Drop                                | Copper               | 24"x5" Rased bowl          |
| Figure 22: | Water Drop - Detail                       | Copper               | 24"x5" Rased bowl          |
| Figure 23: | Distrot Bowl                              | Copper               | 12"x3" Rased Bowl          |
| Figure 24: | Distrot Bowl - Detail                     | Copper               | 12"x3" Rased Bowl          |

Figure 9: Casted rings.

Figure 10: Casted rings - Detail.

Figure 11: Snowy Leaves.

Figure 12: Copper Leaf Collection.

Figure 13: Wedding Invitation Signet Ring.

Figure 14: Wedding Invitation Signet Ring-detail.