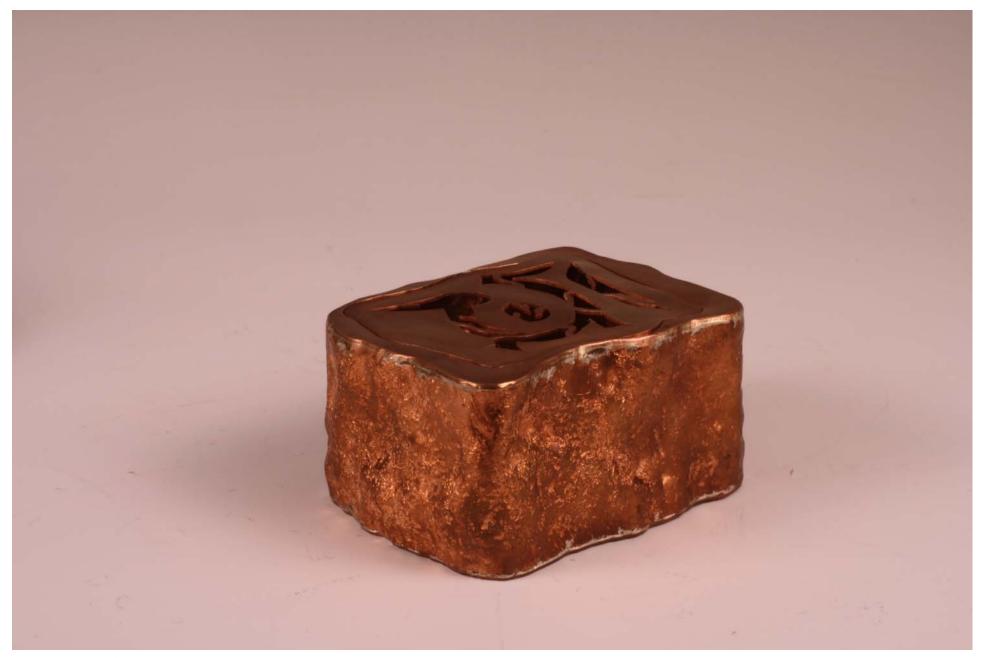

|            | Title                                     | <u>Media</u>         | Original Format            |
|------------|-------------------------------------------|----------------------|----------------------------|
| Figure 1:  | Rock Box                                  | Copper               | 3" x 5" box                |
| Figure 2:  | Rock Box-detail                           | Copper               | 3" x 5" box                |
| Figure 3:  | Rustic Country Buckle                     | Copper and<br>Nickel | 2" x 3" flat               |
| Figure 4:  | Copper Teapot                             | Copper               | 12" Diameter               |
| Figure 5:  | Copper Teapot - Detail                    | Copper               | 12" Diameter               |
| Figure 6:  | Copper Teapot - Detail 2                  | Copper               | 12" Diameter               |
| Figure 7:  | Brass Thumb Sticks                        | Brass                | 1" Thumb Stick             |
| Figure 8:  | Brass Thumb Sticks - Detail               | Brass                | 1" Thumb Stick             |
| Figure 9:  | Casted rings                              | Brass                | Standard men's ring size   |
| Figure 10: | Casted rings - Detail                     | Brass                | Standard men's ring size   |
| Figure 11: | Snowy Leaves                              | Silver               | Long lariat style necklace |
| Figure 12: | Copper Leaf Collection                    | Copper               | 3" Leaf standard necklace  |
| Figure 13: | Wedding Invitation Signet Ring            | Silver               | Standard men's ring size   |
| Figure 14: | Wedding Invitation Signet Ring-<br>detail | Silver               | Standard men's ring size   |
| Figure 15: | Forged Vine Hooks                         | Steel                | 3' x 1.5'                  |
| Figure 16: | Forged Vine Hooks-detail                  | Steel                | 3' x 1.5'                  |
| Figure 17: | Stress Relief                             | copper               | 4" x 5" raised bowl        |
| Figure 18: | Stress Relief-detail                      | copper               | 4" x 5" raised bowl        |
| Figure 19: | Forbidden Blue                            | Wood & Steel         | L 5', W 3', H 22"          |
| Figure 20: | Forbidden Blue - Detail                   | Wood & Steel         | L 5', W 3', H 22"          |
| Figure 21: | Water Drop                                | Copper               | 24"x5" Rased bowl          |
| Figure 22: | Water Drop - Detail                       | Copper               | 24"x5" Rased bowl          |
| Figure 23: | Distrot Bowl                              | Copper               | 12"x3" Rased Bowl          |
| Figure 24: | Distrot Bowl - Detail                     | Copper               | 12"x3" Rased Bowl          |

Figure 1: Rock Box.

Figure 2: Rock Box-detail.

Figure 3: Rustic Country Buckle.

Figure 4: Copper Teapot.

Figure 5: Copper Teapot - Detail.

Figure 6: Copper Teapot - Detail 2.

Figure 7: Brass Thumb Sticks.

Figure 8: Brass Thumb Sticks - Detail.