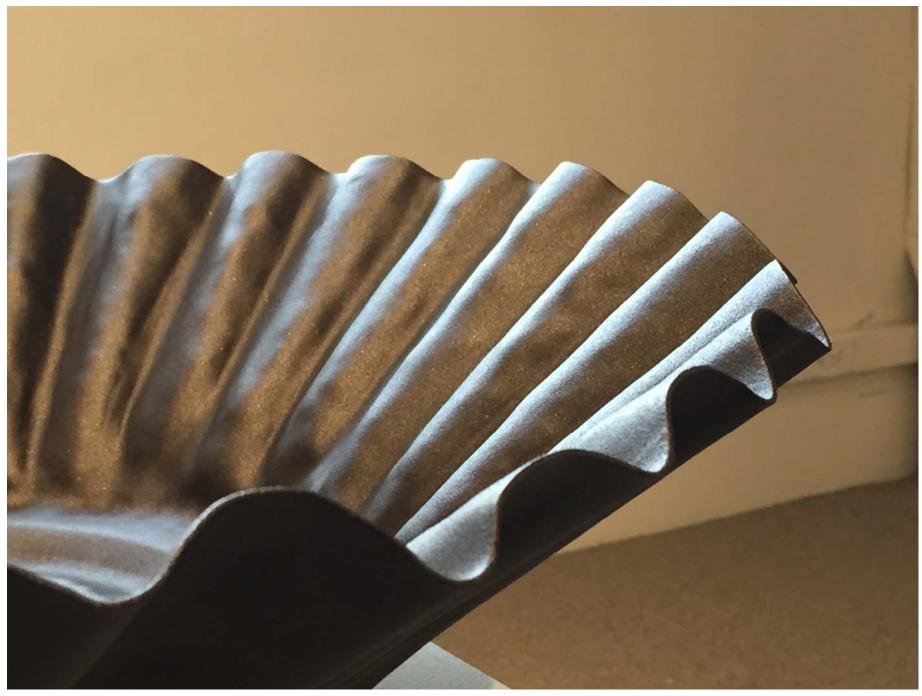

|            | Title                                     | <u>Media</u>         | Original Format            |
|------------|-------------------------------------------|----------------------|----------------------------|
| Figure 1:  | Rock Box                                  | Copper               | 3" x 5" box                |
| Figure 2:  | Rock Box-detail                           | Copper               | 3" x 5" box                |
| Figure 3:  | Rustic Country Buckle                     | Copper and<br>Nickel | 2" x 3" flat               |
| Figure 4:  | Copper Teapot                             | Copper               | 12" Diameter               |
| Figure 5:  | Copper Teapot - Detail                    | Copper               | 12" Diameter               |
| Figure 6:  | Copper Teapot - Detail 2                  | Copper               | 12" Diameter               |
| Figure 7:  | Brass Thumb Sticks                        | Brass                | 1" Thumb Stick             |
| Figure 8:  | Brass Thumb Sticks - Detail               | Brass                | 1" Thumb Stick             |
| Figure 9:  | Casted rings                              | Brass                | Standard men's ring size   |
| Figure 10: | Casted rings - Detail                     | Brass                | Standard men's ring size   |
| Figure 11: | Snowy Leaves                              | Silver               | Long lariat style necklace |
| Figure 12: | Copper Leaf Collection                    | Copper               | 3" Leaf standard necklace  |
| Figure 13: | Wedding Invitation Signet Ring            | Silver               | Standard men's ring size   |
| Figure 14: | Wedding Invitation Signet Ring-<br>detail | Silver               | Standard men's ring size   |
| Figure 15: | Forged Vine Hooks                         | Steel                | 3' x 1.5'                  |
| Figure 16: | Forged Vine Hooks-detail                  | Steel                | 3' x 1.5'                  |
| Figure 17: | Stress Relief                             | copper               | 4" x 5" raised bowl        |
| Figure 18: | Stress Relief-detail                      | copper               | 4" x 5" raised bowl        |
| Figure 19: | Forbidden Blue                            | Wood & Steel         | L 5', W 3', H 22"          |
| Figure 20: | Forbidden Blue - Detail                   | Wood & Steel         | L 5', W 3', H 22"          |
| Figure 21: | Water Drop                                | Copper               | 24"x5" Rased bowl          |
| Figure 22: | Water Drop - Detail                       | Copper               | 24"x5" Rased bowl          |
| Figure 23: | Distrot Bowl                              | Copper               | 12"x3" Rased Bowl          |
| Figure 24: | Distrot Bowl - Detail                     | Copper               | 12"x3" Rased Bowl          |

Figure 22: Water Drop - Detail.

Figure 23: Distrot Bowl.

Figure 24: Distrot Bowl - Detail.