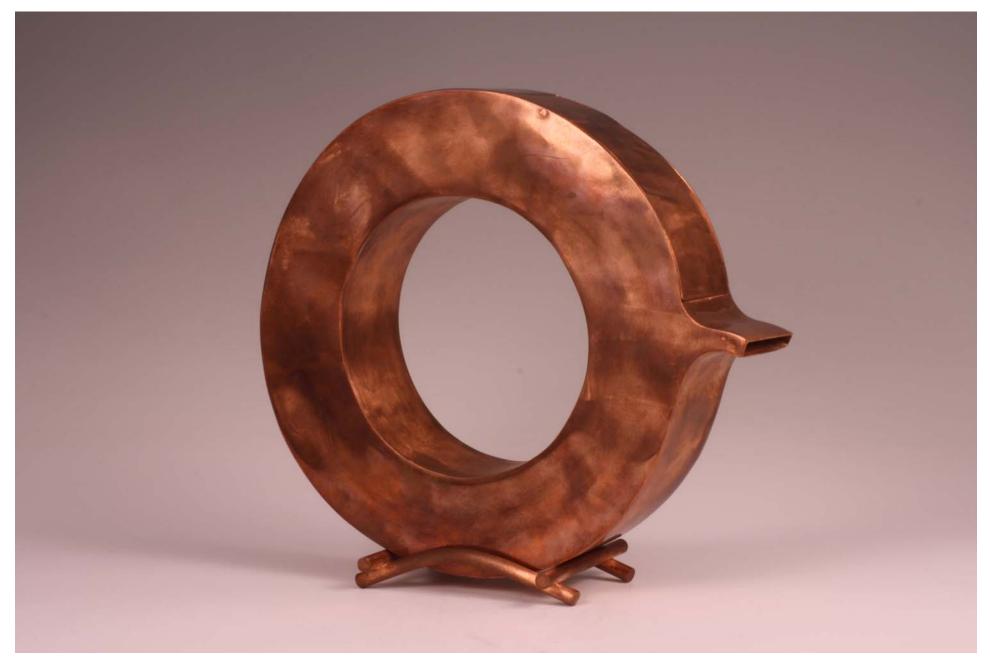

|            | Title                                     | <u>Media</u>         | Original Format            |
|------------|-------------------------------------------|----------------------|----------------------------|
| Figure 1:  | Rock Box                                  | Copper               | 3" x 5" box                |
| Figure 2:  | Rock Box-detail                           | Copper               | 3" x 5" box                |
| Figure 3:  | Rustic Country Buckle                     | Copper and<br>Nickel | 2" x 3" flat               |
| Figure 4:  | Copper Teapot                             | Copper               | 12" Diameter               |
| Figure 5:  | Copper Teapot - Detail                    | Copper               | 12" Diameter               |
| Figure 6:  | Copper Teapot - Detail 2                  | Copper               | 12" Diameter               |
| Figure 7:  | Brass Thumb Sticks                        | Brass                | 1" Thumb Stick             |
| Figure 8:  | Brass Thumb Sticks - Detail               | Brass                | 1" Thumb Stick             |
| Figure 9:  | Casted rings                              | Brass                | Standard men's ring size   |
| Figure 10: | Casted rings - Detail                     | Brass                | Standard men's ring size   |
| Figure 11: | Snowy Leaves                              | Silver               | Long lariat style necklace |
| Figure 12: | Copper Leaf Collection                    | Copper               | 3" Leaf standard necklace  |
| Figure 13: | Wedding Invitation Signet Ring            | Silver               | Standard men's ring size   |
| Figure 14: | Wedding Invitation Signet Ring-<br>detail | Silver               | Standard men's ring size   |
| Figure 15: | Forged Vine Hooks                         | Steel                | 3' x 1.5'                  |
| Figure 16: | Forged Vine Hooks-detail                  | Steel                | 3' x 1.5'                  |
| Figure 17: | Stress Relief                             | copper               | 4" x 5" raised bowl        |
| Figure 18: | Stress Relief-detail                      | copper               | 4" x 5" raised bowl        |
| Figure 19: | Forbidden Blue                            | Wood & Steel         | L 5', W 3', H 22"          |
| Figure 20: | Forbidden Blue - Detail                   | Wood & Steel         | L 5', W 3', H 22"          |
| Figure 21: | Water Drop                                | Copper               | 24"x5" Rased bowl          |
| Figure 22: | Water Drop - Detail                       | Copper               | 24"x5" Rased bowl          |
| Figure 23: | Distrot Bowl                              | Copper               | 12"x3" Rased Bowl          |
| Figure 24: | Distrot Bowl - Detail                     | Copper               | 12"x3" Rased Bowl          |

Figure 1: Rock Box.

Figure 2: Rock Box-detail.

Figure 3: Rustic Country Buckle.

Figure 4: Copper Teapot.

Figure 5: Copper Teapot - Detail.

Figure 6: Copper Teapot - Detail 2.

Figure 7: Brass Thumb Sticks.

Figure 8: Brass Thumb Sticks - Detail.