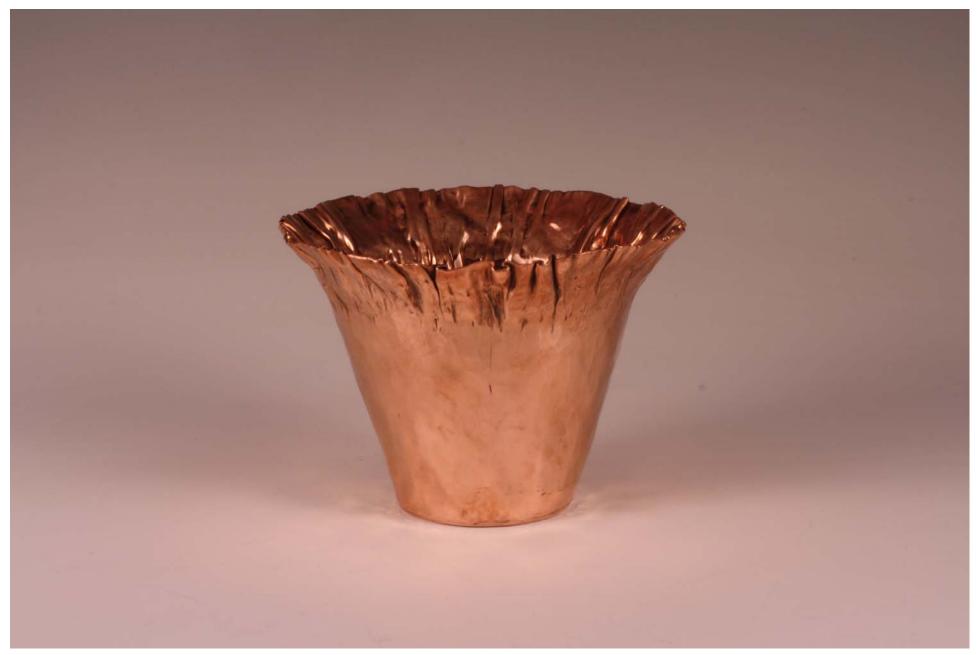

|            | Title                                     | <u>Media</u>         | Original Format            |
|------------|-------------------------------------------|----------------------|----------------------------|
| Figure 1:  | Rock Box                                  | Copper               | 3" x 5" box                |
| Figure 2:  | Rock Box-detail                           | Copper               | 3" x 5" box                |
| Figure 3:  | Rustic Country Buckle                     | Copper and<br>Nickel | 2" x 3" flat               |
| Figure 4:  | Copper Teapot                             | Copper               | 12" Diameter               |
| Figure 5:  | Copper Teapot - Detail                    | Copper               | 12" Diameter               |
| Figure 6:  | Copper Teapot - Detail 2                  | Copper               | 12" Diameter               |
| Figure 7:  | Brass Thumb Sticks                        | Brass                | 1" Thumb Stick             |
| Figure 8:  | Brass Thumb Sticks - Detail               | Brass                | 1" Thumb Stick             |
| Figure 9:  | Casted rings                              | Brass                | Standard men's ring size   |
| Figure 10: | Casted rings - Detail                     | Brass                | Standard men's ring size   |
| Figure 11: | Snowy Leaves                              | Silver               | Long lariat style necklace |
| Figure 12: | Copper Leaf Collection                    | Copper               | 3" Leaf standard necklace  |
| Figure 13: | Wedding Invitation Signet Ring            | Silver               | Standard men's ring size   |
| Figure 14: | Wedding Invitation Signet Ring-<br>detail | Silver               | Standard men's ring size   |
| Figure 15: | Forged Vine Hooks                         | Steel                | 3' x 1.5'                  |
| Figure 16: | Forged Vine Hooks-detail                  | Steel                | 3' x 1.5'                  |
| Figure 17: | Stress Relief                             | copper               | 4" x 5" raised bowl        |
| Figure 18: | Stress Relief-detail                      | copper               | 4" x 5" raised bowl        |
| Figure 19: | Forbidden Blue                            | Wood & Steel         | L 5', W 3', H 22"          |
| Figure 20: | Forbidden Blue - Detail                   | Wood & Steel         | L 5', W 3', H 22"          |
| Figure 21: | Water Drop                                | Copper               | 24"x5" Rased bowl          |
| Figure 22: | Water Drop - Detail                       | Copper               | 24"x5" Rased bowl          |
| Figure 23: | Distrot Bowl                              | Copper               | 12"x3" Rased Bowl          |
| Figure 24: | Distrot Bowl - Detail                     | Copper               | 12"x3" Rased Bowl          |

Figure 15: Forged Vine Hooks.

Figure 16: Forged Vine Hooks-detail.

Figure 17: Stress Relief.

Figure 18: Stress Relief-detail.

Figure 19: Forbidden Blue.

Figure 20: Forbidden Blue - Detail.

Figure 21: Water Drop.