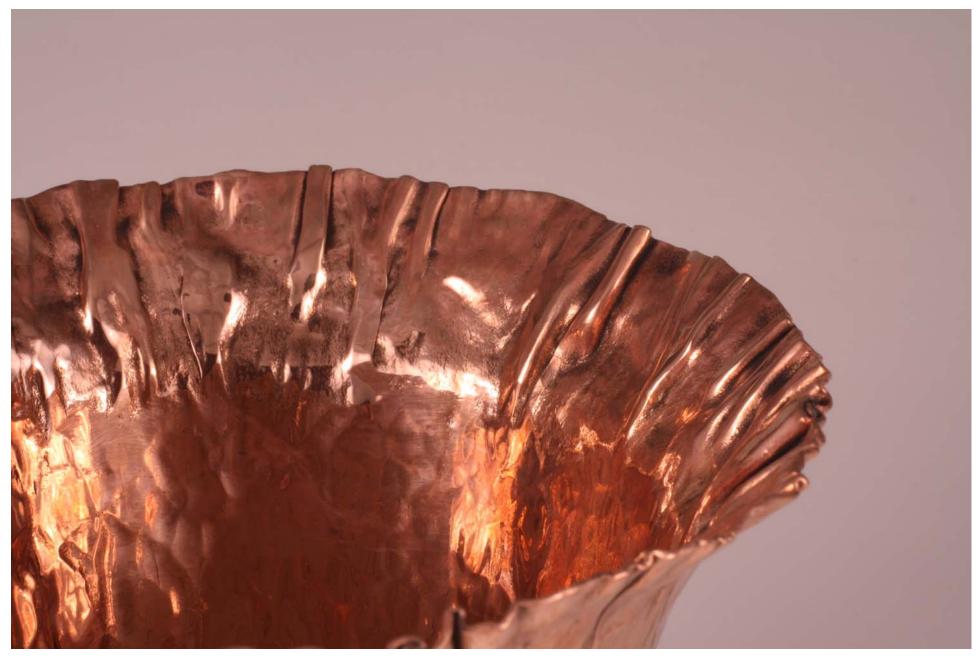

|            | Title                                     | <u>Media</u>         | Original Format            |
|------------|-------------------------------------------|----------------------|----------------------------|
| Figure 1:  | Rock Box                                  | Copper               | 3" x 5" box                |
| Figure 2:  | Rock Box-detail                           | Copper               | 3" x 5" box                |
| Figure 3:  | Rustic Country Buckle                     | Copper and<br>Nickel | 2" x 3" flat               |
| Figure 4:  | Copper Teapot                             | Copper               | 12" Diameter               |
| Figure 5:  | Copper Teapot - Detail                    | Copper               | 12" Diameter               |
| Figure 6:  | Copper Teapot - Detail 2                  | Copper               | 12" Diameter               |
| Figure 7:  | Brass Thumb Sticks                        | Brass                | 1" Thumb Stick             |
| Figure 8:  | Brass Thumb Sticks - Detail               | Brass                | 1" Thumb Stick             |
| Figure 9:  | Casted rings                              | Brass                | Standard men's ring size   |
| Figure 10: | Casted rings - Detail                     | Brass                | Standard men's ring size   |
| Figure 11: | Snowy Leaves                              | Silver               | Long lariat style necklace |
| Figure 12: | Copper Leaf Collection                    | Copper               | 3" Leaf standard necklace  |
| Figure 13: | Wedding Invitation Signet Ring            | Silver               | Standard men's ring size   |
| Figure 14: | Wedding Invitation Signet Ring-<br>detail | Silver               | Standard men's ring size   |
| Figure 15: | Forged Vine Hooks                         | Steel                | 3' x 1.5'                  |
| Figure 16: | Forged Vine Hooks-detail                  | Steel                | 3' x 1.5'                  |
| Figure 17: | Stress Relief                             | copper               | 4" x 5" raised bowl        |
| Figure 18: | Stress Relief-detail                      | copper               | 4" x 5" raised bowl        |
| Figure 19: | Forbidden Blue                            | Wood & Steel         | L 5', W 3', H 22"          |
| Figure 20: | Forbidden Blue - Detail                   | Wood & Steel         | L 5', W 3', H 22"          |
| Figure 21: | Water Drop                                | Copper               | 24"x5" Rased bowl          |
| Figure 22: | Water Drop - Detail                       | Copper               | 24"x5" Rased bowl          |
| Figure 23: | Distrot Bowl                              | Copper               | 12"x3" Rased Bowl          |
| Figure 24: | Distrot Bowl - Detail                     | Copper               | 12"x3" Rased Bowl          |

Figure 15: Forged Vine Hooks.

Figure 16: Forged Vine Hooks-detail.

Figure 17: Stress Relief.

Figure 18: Stress Relief-detail.

Figure 19: Forbidden Blue.

Figure 20: Forbidden Blue - Detail.

Figure 21: Water Drop.