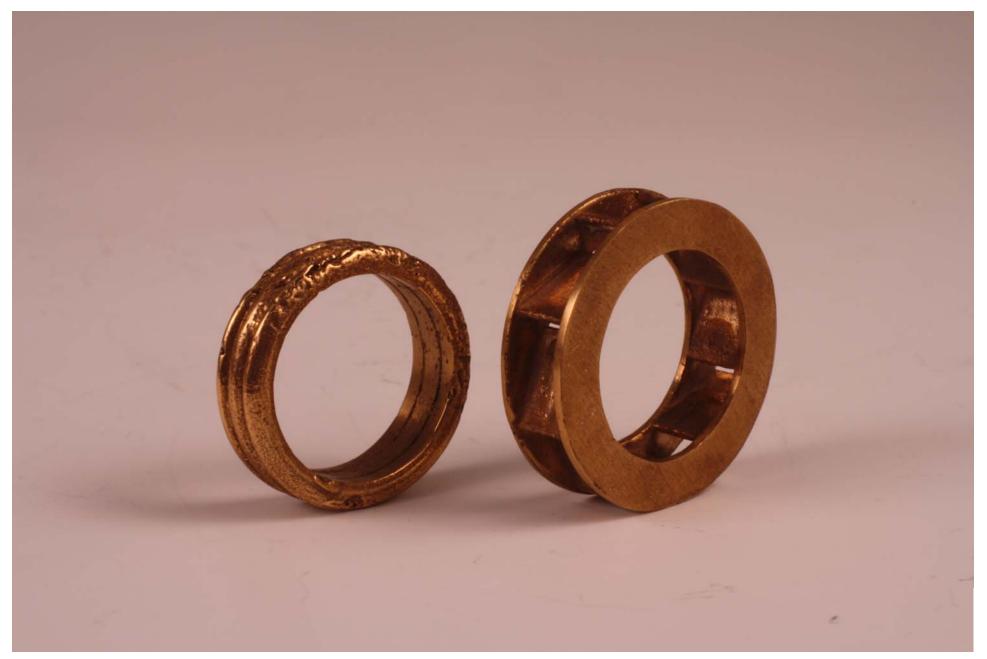

|            | Title                                     | <u>Media</u>         | Original Format            |
|------------|-------------------------------------------|----------------------|----------------------------|
| Figure 1:  | Rock Box                                  | Copper               | 3" x 5" box                |
| Figure 2:  | Rock Box-detail                           | Copper               | 3" x 5" box                |
| Figure 3:  | Rustic Country Buckle                     | Copper and<br>Nickel | 2" x 3" flat               |
| Figure 4:  | Copper Teapot                             | Copper               | 12" Diameter               |
| Figure 5:  | Copper Teapot - Detail                    | Copper               | 12" Diameter               |
| Figure 6:  | Copper Teapot - Detail 2                  | Copper               | 12" Diameter               |
| Figure 7:  | Brass Thumb Sticks                        | Brass                | 1" Thumb Stick             |
| Figure 8:  | Brass Thumb Sticks - Detail               | Brass                | 1" Thumb Stick             |
| Figure 9:  | Casted rings                              | Brass                | Standard men's ring size   |
| Figure 10: | Casted rings - Detail                     | Brass                | Standard men's ring size   |
| Figure 11: | Snowy Leaves                              | Silver               | Long lariat style necklace |
| Figure 12: | Copper Leaf Collection                    | Copper               | 3" Leaf standard necklace  |
| Figure 13: | Wedding Invitation Signet Ring            | Silver               | Standard men's ring size   |
| Figure 14: | Wedding Invitation Signet Ring-<br>detail | Silver               | Standard men's ring size   |
| Figure 15: | Forged Vine Hooks                         | Steel                | 3' x 1.5'                  |
| Figure 16: | Forged Vine Hooks-detail                  | Steel                | 3' x 1.5'                  |
| Figure 17: | Stress Relief                             | copper               | 4" x 5" raised bowl        |
| Figure 18: | Stress Relief-detail                      | copper               | 4" x 5" raised bowl        |
| Figure 19: | Forbidden Blue                            | Wood & Steel         | L 5', W 3', H 22"          |
| Figure 20: | Forbidden Blue - Detail                   | Wood & Steel         | L 5', W 3', H 22"          |
| Figure 21: | Water Drop                                | Copper               | 24"x5" Rased bowl          |
| Figure 22: | Water Drop - Detail                       | Copper               | 24"x5" Rased bowl          |
| Figure 23: | Distrot Bowl                              | Copper               | 12"x3" Rased Bowl          |
| Figure 24: | Distrot Bowl - Detail                     | Copper               | 12"x3" Rased Bowl          |

Figure 9: Casted rings.

Figure 10: Casted rings - Detail.

Figure 11: Snowy Leaves.

Figure 12: Copper Leaf Collection.

Figure 13: Wedding Invitation Signet Ring.

Figure 14: Wedding Invitation Signet Ring-detail.