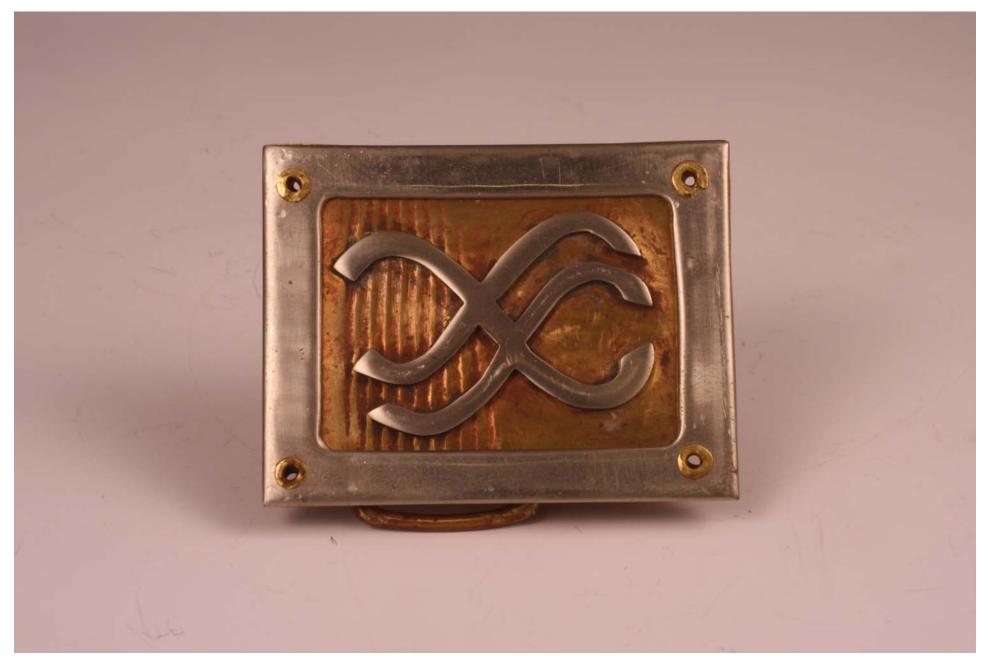

|            | Title                                     | <u>Media</u>         | Original Format            |
|------------|-------------------------------------------|----------------------|----------------------------|
| Figure 1:  | Rock Box                                  | Copper               | 3" x 5" box                |
| Figure 2:  | Rock Box-detail                           | Copper               | 3" x 5" box                |
| Figure 3:  | Rustic Country Buckle                     | Copper and<br>Nickel | 2" x 3" flat               |
| Figure 4:  | Copper Teapot                             | Copper               | 12" Diameter               |
| Figure 5:  | Copper Teapot - Detail                    | Copper               | 12" Diameter               |
| Figure 6:  | Copper Teapot - Detail 2                  | Copper               | 12" Diameter               |
| Figure 7:  | Brass Thumb Sticks                        | Brass                | 1" Thumb Stick             |
| Figure 8:  | Brass Thumb Sticks - Detail               | Brass                | 1" Thumb Stick             |
| Figure 9:  | Casted rings                              | Brass                | Standard men's ring size   |
| Figure 10: | Casted rings - Detail                     | Brass                | Standard men's ring size   |
| Figure 11: | Snowy Leaves                              | Silver               | Long lariat style necklace |
| Figure 12: | Copper Leaf Collection                    | Copper               | 3" Leaf standard necklace  |
| Figure 13: | Wedding Invitation Signet Ring            | Silver               | Standard men's ring size   |
| Figure 14: | Wedding Invitation Signet Ring-<br>detail | Silver               | Standard men's ring size   |
| Figure 15: | Forged Vine Hooks                         | Steel                | 3' x 1.5'                  |
| Figure 16: | Forged Vine Hooks-detail                  | Steel                | 3' x 1.5'                  |
| Figure 17: | Stress Relief                             | copper               | 4" x 5" raised bowl        |
| Figure 18: | Stress Relief-detail                      | copper               | 4" x 5" raised bowl        |
| Figure 19: | Forbidden Blue                            | Wood & Steel         | L 5', W 3', H 22"          |
| Figure 20: | Forbidden Blue - Detail                   | Wood & Steel         | L 5', W 3', H 22"          |
| Figure 21: | Water Drop                                | Copper               | 24"x5" Rased bowl          |
| Figure 22: | Water Drop - Detail                       | Copper               | 24"x5" Rased bowl          |
| Figure 23: | Distrot Bowl                              | Copper               | 12"x3" Rased Bowl          |
| Figure 24: | Distrot Bowl - Detail                     | Copper               | 12"x3" Rased Bowl          |

Figure 1: Rock Box.

Figure 2: Rock Box-detail.

Figure 3: Rustic Country Buckle.

Figure 4: Copper Teapot.

Figure 5: Copper Teapot - Detail.

Figure 6: Copper Teapot - Detail 2.

Figure 7: Brass Thumb Sticks.

Figure 8: Brass Thumb Sticks - Detail.