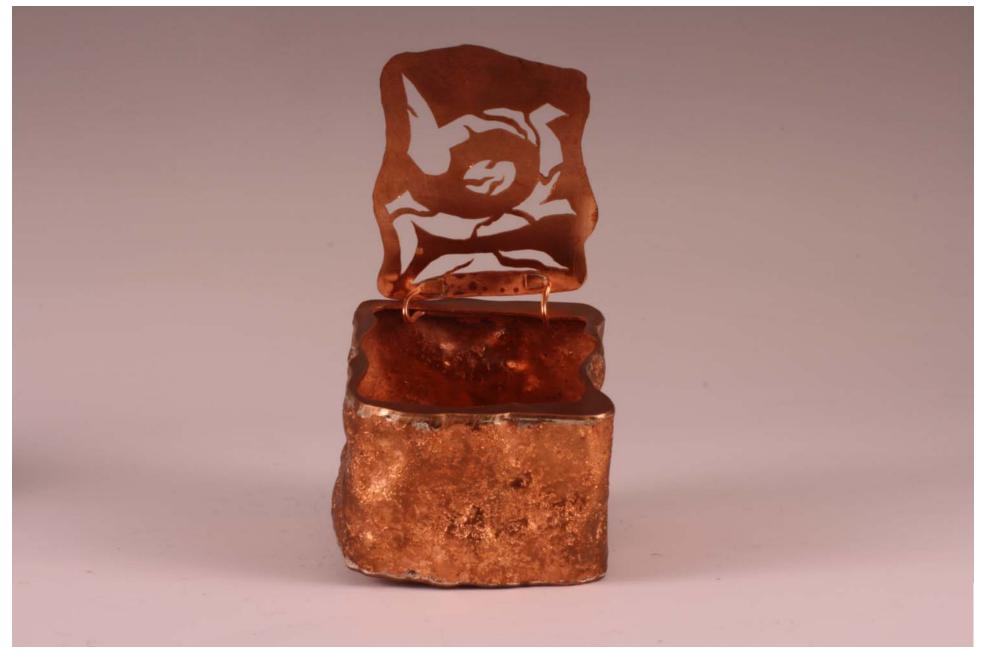

|            | Title                                     | <u>Media</u>         | Original Format            |
|------------|-------------------------------------------|----------------------|----------------------------|
| Figure 1:  | Rock Box                                  | Copper               | 3" x 5" box                |
| Figure 2:  | Rock Box-detail                           | Copper               | 3" x 5" box                |
| Figure 3:  | Rustic Country Buckle                     | Copper and<br>Nickel | 2" x 3" flat               |
| Figure 4:  | Copper Teapot                             | Copper               | 12" Diameter               |
| Figure 5:  | Copper Teapot - Detail                    | Copper               | 12" Diameter               |
| Figure 6:  | Copper Teapot - Detail 2                  | Copper               | 12" Diameter               |
| Figure 7:  | Brass Thumb Sticks                        | Brass                | 1" Thumb Stick             |
| Figure 8:  | Brass Thumb Sticks - Detail               | Brass                | 1" Thumb Stick             |
| Figure 9:  | Casted rings                              | Brass                | Standard men's ring size   |
| Figure 10: | Casted rings - Detail                     | Brass                | Standard men's ring size   |
| Figure 11: | Snowy Leaves                              | Silver               | Long lariat style necklace |
| Figure 12: | Copper Leaf Collection                    | Copper               | 3" Leaf standard necklace  |
| Figure 13: | Wedding Invitation Signet Ring            | Silver               | Standard men's ring size   |
| Figure 14: | Wedding Invitation Signet Ring-<br>detail | Silver               | Standard men's ring size   |
| Figure 15: | Forged Vine Hooks                         | Steel                | 3' x 1.5'                  |
| Figure 16: | Forged Vine Hooks-detail                  | Steel                | 3' x 1.5'                  |
| Figure 17: | Stress Relief                             | copper               | 4" x 5" raised bowl        |
| Figure 18: | Stress Relief-detail                      | copper               | 4" x 5" raised bowl        |
| Figure 19: | Forbidden Blue                            | Wood & Steel         | L 5', W 3', H 22"          |
| Figure 20: | Forbidden Blue - Detail                   | Wood & Steel         | L 5', W 3', H 22"          |
| Figure 21: | Water Drop                                | Copper               | 24"x5" Rased bowl          |
| Figure 22: | Water Drop - Detail                       | Copper               | 24"x5" Rased bowl          |
| Figure 23: | Distrot Bowl                              | Copper               | 12"x3" Rased Bowl          |
| Figure 24: | Distrot Bowl - Detail                     | Copper               | 12"x3" Rased Bowl          |

Figure 1: Rock Box.

Figure 2: Rock Box-detail.

Figure 3: Rustic Country Buckle.

Figure 4: Copper Teapot.

Figure 5: Copper Teapot - Detail.

Figure 6: Copper Teapot - Detail 2.

Figure 7: Brass Thumb Sticks.

Figure 8: Brass Thumb Sticks - Detail.