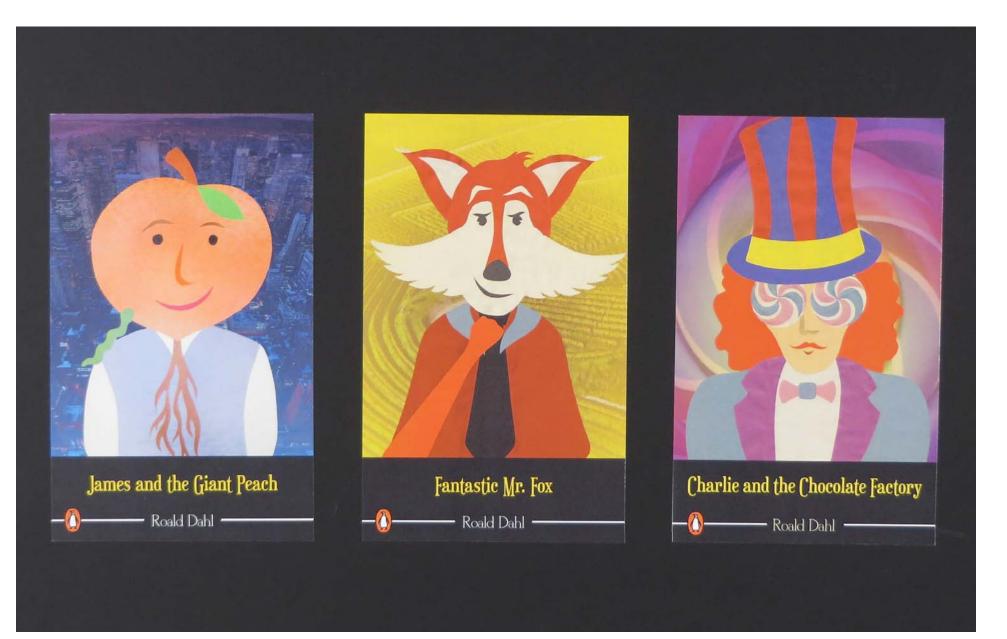

#### Figure 7: Movember Newspaper Spread 1.

Figure 8: Spine Movie Poster 1.

Figure 9: Spine Movie Poster Mockups 1.

Figure 10: Roald Dahl Book Cover 1.

Figure 11: New Day Website 2.

Figure 12: New Day Website 1.