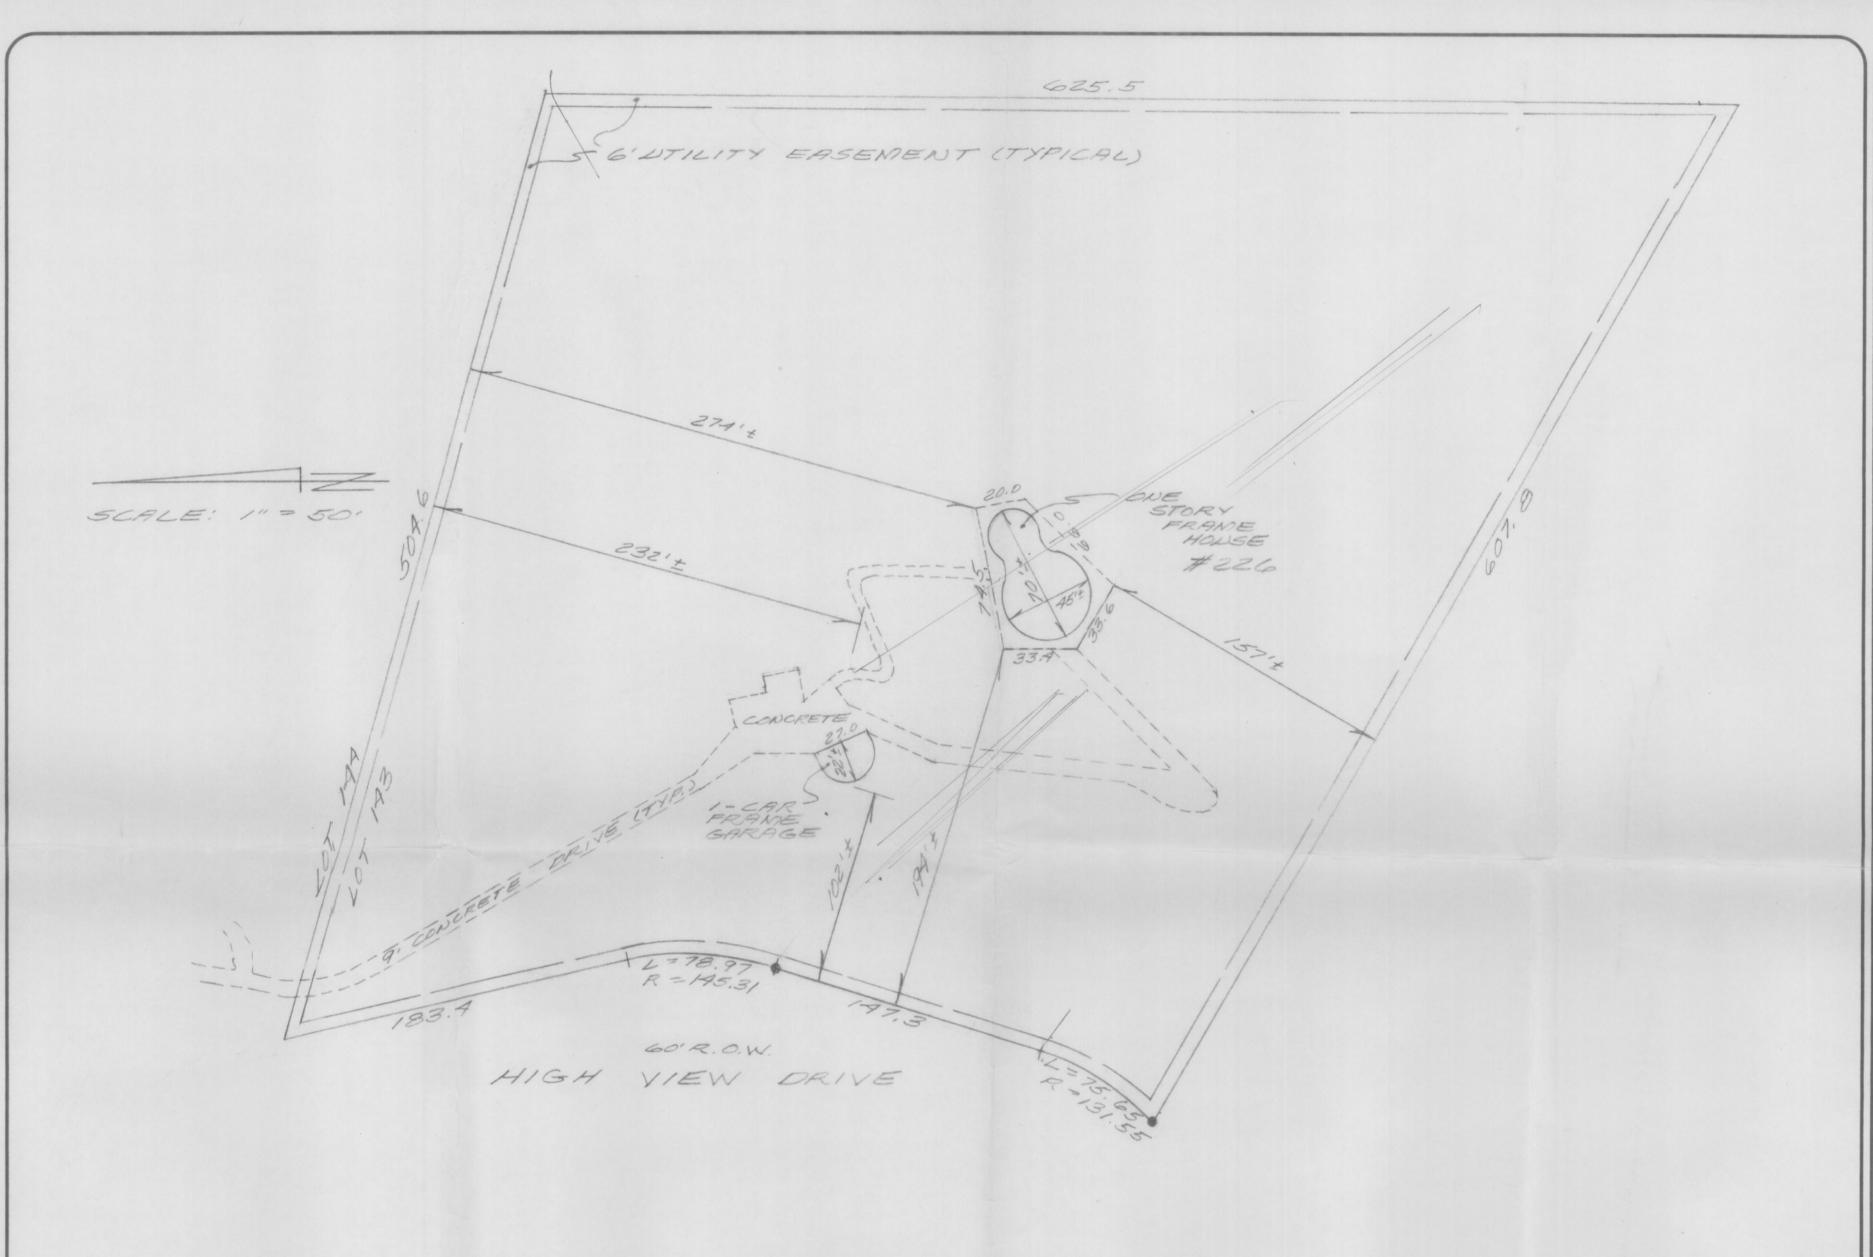

## IMPROVEMENT LOCATION CERTIFICATE

226 HIGH VIEW DR Address: Borrower(s): FOZZARD/GILLESPIE Title search by: COMMONWEALTH LAND TITLE CO. Commitment no. : F798632 Legal Description: LOT 143, PINE BROOK HILLS UNIT THREE. TOGETHER WITH A RIGHT OF WAY FOR ACCESS TO SAID LOT 143 OVER AND ACROSS LOT 144 OF SAID PINE BROOK HILLS UNIT THREE. COUNTY OF BOULDER,

Map Dated 7-3-90 , Map No. 080023 0120C , Zone C

On the basis of my knowledge, information and belief I hereby certify that this improvement location certificate was prepared for MORTGAGE RESOURCES AND COMMONWEALTH LAND TITLE CO.

under my supervision and that it is not a Land Survey Plat or Improvement Survey Plat, and that it is not to be relied upon for the establishment of fence, building, or other future improvement lines. I further certify that the improvements on the above described parcel on this date, except utility connections and fences and landscaping, are entirely within the boundaries of the parcel, except as shown, that there are no encroachments upon the described premises by improvements on any adjoining premises, except as indicated, and that there is no apparent evidence or sign of any easement crossing or burdening any part of said parcel, except as note. "Notice: According to Colorado Law you must commence any legal action based upon any defect in this survey within three years after you first discover such defect. In no event, may any action based upon any defect in this survey be commenced more than ten years from the date of the certification shown hereon."