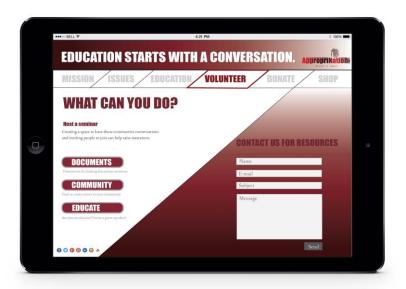

Figure 1: Approprination

Figure 2: Self Expression 1

Figure 3: Self Expression 2

Figure 4: Self Expression 3

Figure 5: Approprination Website

Figure 6: I Am Native

Figure 7: Strange Terrain

Figure 8: Rockies