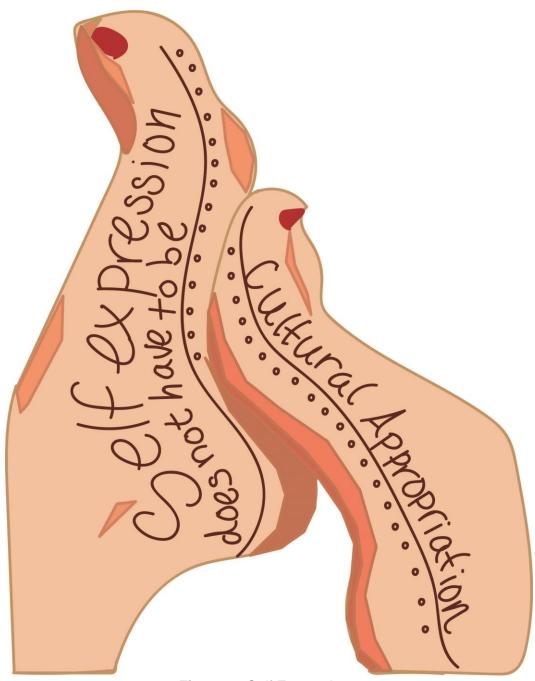

Figure 1: Approprination

Figure 2: Self Expression 1

Figure 3: Self Expression 2

Figure 4: Self Expression 3

Figure 5: Approprination Website

Figure 6: I Am Native

Figure 7: Strange Terrain

Figure 8: Rockies