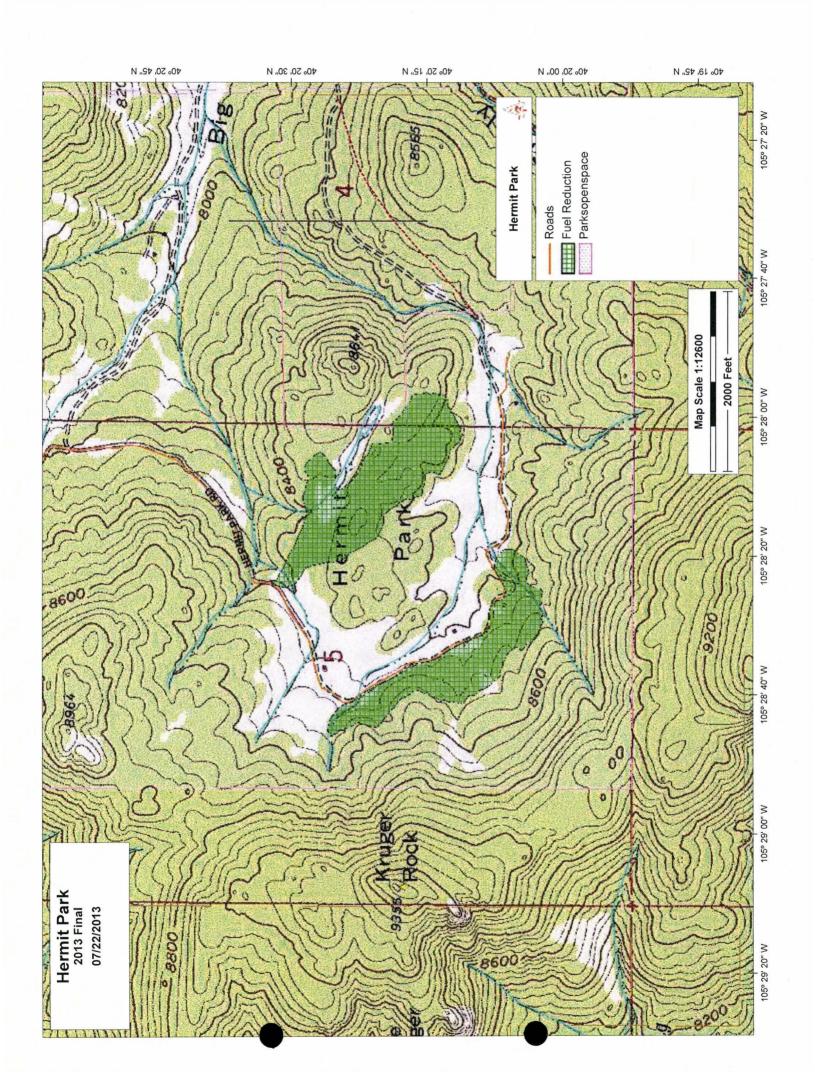

#### **Project Summary:**

During the months of January thru July 2013, 70 acres were treated at Hermit Park Open Space. Trees were mechanically removed by hand crews (contracted thru Larimer County Emergency Services) to reduce stand densities to an average crown spacing of 15 feet and cut patches to create openings in unnaturally dense forest stands. Slash was stacked for future burning as conditions allow.