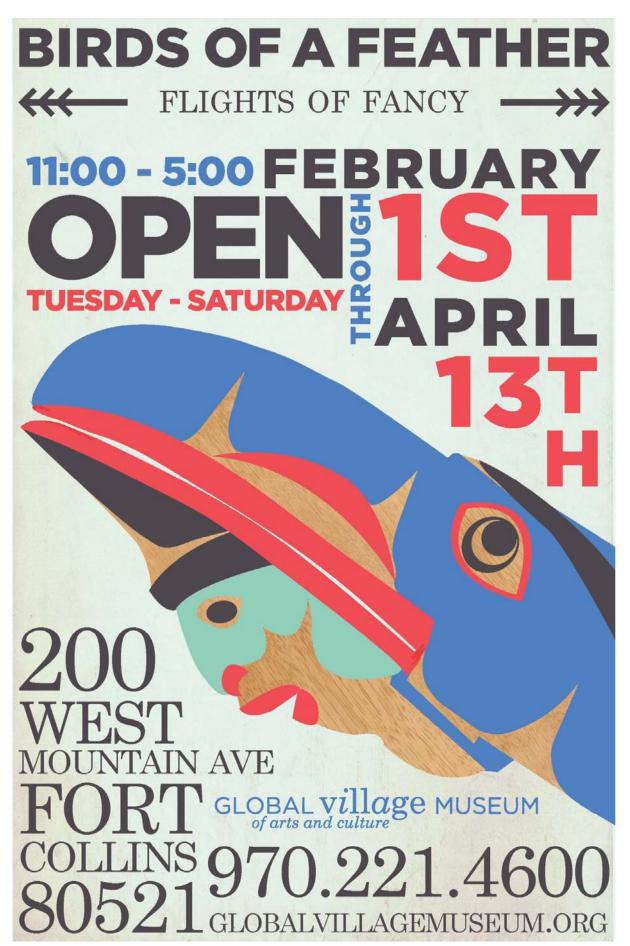

Figure 1: Birds of a Feather Global Village Museum Poster.

Cardio-MOLECULES vascular Research at CSU **Presents: MODELS** AND April 4 - 5, 2013 CSU Research MANKIND Colloquium 425 W Prospect Road vpr.colostate.edu/URC Co - Chairs: Dr. Scott Earley, Department of **Biomedical Sciences** Cardiovascular Physiology Colorado State University