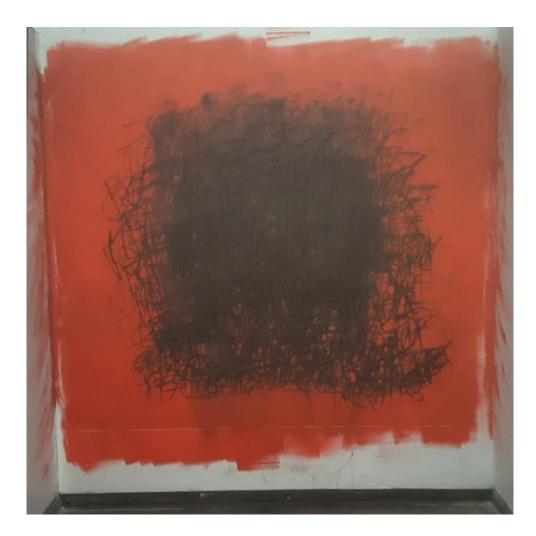

| Figure 1:The Big-Ass Prologue      | Mixed Media: Acrylic paint,paper, watercolor, marker pen 11 in x 17 in |
|------------------------------------|------------------------------------------------------------------------|
| Figure 2: The Big-Ass Debacle      | paper, ink, watercolor, marker pen 11 in x 17 in                       |
| Figure 3: the Big-Ass Epilogue     | paper, watercolor,inkwash, marker pen                                  |
| Figure 4: RAGE                     | Installation: house paint, acrylic, sharpie, oil pen, charcoal         |
| Figure 5: LONELY                   | paper, pencil, watercolor, charcoal, marker pen, 8x11                  |
| Figure 6: SINESTRO                 | Installation: house paint, acrylic, sharpie, oil pen, charcoal, Ladder |
| Figure 7: The Long-Ass Day: ACT I  | Mixed Media: house paint, Acrylic paint, sharpie, oil pen,             |
| charcoal,masonite                  |                                                                        |
| Figure 8: The Long-Ass Day: ACT II | Mixed Media: Acrylic paint, sharpie, oil pen, charcoal,masonite        |
| Figure 9: The Fall of Man          | Video                                                                  |