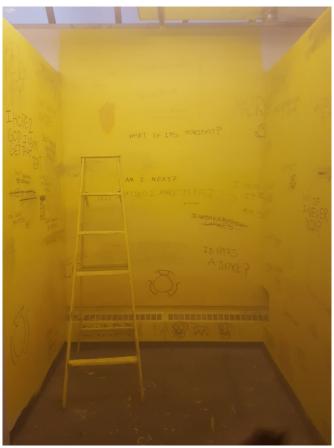

| Figure 1:The Big-Ass Prologue      | Mixed Media: Acrylic paint,paper, watercolor, marker pen 11 in x 17 in |
|------------------------------------|------------------------------------------------------------------------|
| Figure 2: The Big-Ass Debacle      | paper, ink, watercolor, marker pen 11 in x 17 in                       |
| Figure 3: the Big-Ass Epilogue     | paper, watercolor,inkwash, marker pen                                  |
| Figure 4: RAGE                     | Installation: house paint, acrylic, sharpie, oil pen, charcoal         |
| Figure 5: LONELY                   | paper, pencil, watercolor, charcoal, marker pen, 8x11                  |
| Figure 6: SINESTRO                 | Installation: house paint, acrylic, sharpie, oil pen, charcoal, Ladder |
| Figure 7: The Long-Ass Day: ACT I  | Mixed Media: house paint, Acrylic paint, sharpie, oil pen,             |
| charcoal,masonite                  |                                                                        |
| Figure 8: The Long-Ass Day: ACT II | Mixed Media: Acrylic paint, sharpie, oil pen, charcoal,masonite        |
| Figure 9: The Fall of Man          | Video                                                                  |