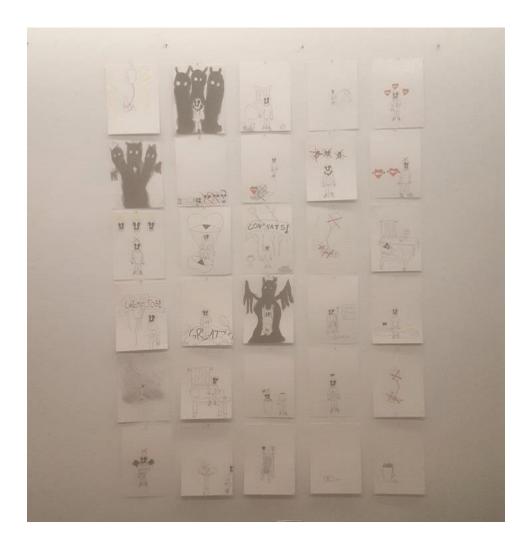

| Figure 1:The Big-Ass Prologue      | Mixed Media: Acrylic paint,paper, watercolor, marker pen 11 in x 17 in |
|------------------------------------|------------------------------------------------------------------------|
| Figure 2: The Big-Ass Debacle      | paper, ink, watercolor, marker pen 11 in x 17 in                       |
| Figure 3: the Big-Ass Epilogue     | paper, watercolor,inkwash, marker pen                                  |
| Figure 4: RAGE                     | Installation: house paint, acrylic, sharpie, oil pen, charcoal         |
| Figure 5: LONELY                   | paper, pencil, watercolor, charcoal, marker pen, 8x11                  |
| Figure 6: SINESTRO                 | Installation: house paint, acrylic, sharpie, oil pen, charcoal, Ladder |
| Figure 7: The Long-Ass Day: ACT I  | Mixed Media: house paint, Acrylic paint, sharpie, oil pen,             |
| charcoal,masonite                  |                                                                        |
| Figure 8: The Long-Ass Day: ACT II | Mixed Media: Acrylic paint, sharpie, oil pen, charcoal,masonite        |
| Figure 9: The Fall of Man          | Video                                                                  |