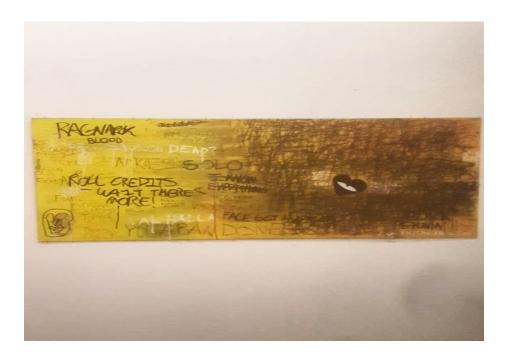

| Figure 1:The Big-Ass Prologue      | Mixed Media: Acrylic paint,paper, watercolor, marker pen 11 in x 17 in |
|------------------------------------|------------------------------------------------------------------------|
| Figure 2: The Big-Ass Debacle      | paper, ink, watercolor, marker pen 11 in x 17 in                       |
| Figure 3: the Big-Ass Epilogue     | paper, watercolor,inkwash, marker pen                                  |
| Figure 4: RAGE                     | Installation: house paint, acrylic, sharpie, oil pen, charcoal         |
| Figure 5: LONELY                   | paper, pencil, watercolor, charcoal, marker pen, 8x11                  |
| Figure 6: SINESTRO                 | Installation: house paint, acrylic, sharpie, oil pen, charcoal, Ladder |
| Figure 7: The Long-Ass Day: ACT I  | Mixed Media: house paint, Acrylic paint, sharpie, oil pen,             |
| charcoal,masonite                  |                                                                        |
| Figure 8: The Long-Ass Day: ACT II | Mixed Media: Acrylic paint, sharpie, oil pen, charcoal,masonite        |
| Figure 9: The Fall of Man          | Video                                                                  |