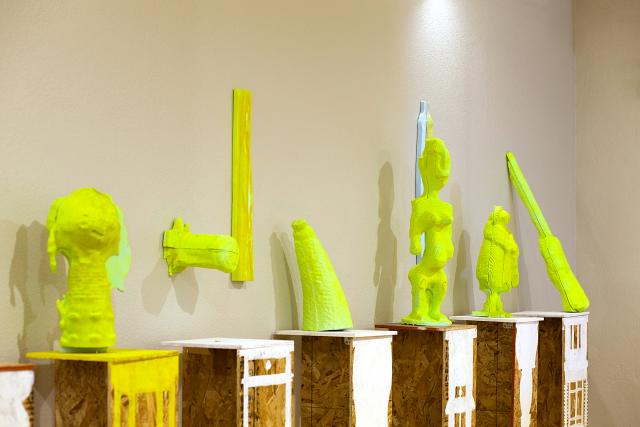

## IMAGE

How can we understand an object when the maker no longer exists? What meaning do artifacts retain when removed from their original context? These sculptures originated as African artifacts from the collection of historian Dr. David Riep. They were scanned into the computer and then carved from foam using a 3-axis CNC milling Machine. This process both removes and adds information to the surface of the objects. The original imagery is layered with incongruous materials, textures, and colors. These distorted facsimiles mock the cursory scanning of an average museum visitor. The work raises questions of art history and anthropology, by presenting a confusing and garish display of distorted sculptures, from cultures real and imagined.

## Original Format

| Figure 1: | I M A G E installation + Racked Tablets | Foam, glue, and paint |
|-----------|-----------------------------------------|-----------------------|
| Figure 2: | Racked Tablets                          | Foam, glue, paint     |
| Figure 3: | I M A G E installation+ Racked Tablets  | Foam, glue, and paint |
| Figure 4: | I M A G E installation+ Racked Tablets  | Foam, glue, and paint |
| Figure 5: | I M A G E installation+ Racked Tablets  | Foam, glue, and paint |
| Figure 6: | I M A G E installation                  | Foam, glue, and paint |
| Figure 7: | I M A G E installation+ Racked Tablets  | Foam, glue, and paint |
| Figure 8: | I M A G E installation                  | Foam, glue, and paint |
| Figure 9: | Untitled                                |                       |
|           |                                         |                       |

Figure 10: Untitled

<u>Title</u>

Figure 1: I M A G E installation + Racked Tablets.

Figure 2: Racked Tablets.

Figure 3: I M A G E installation + Racked Tablets.

Figure 4: I M A G E installation + Racked Tablets.