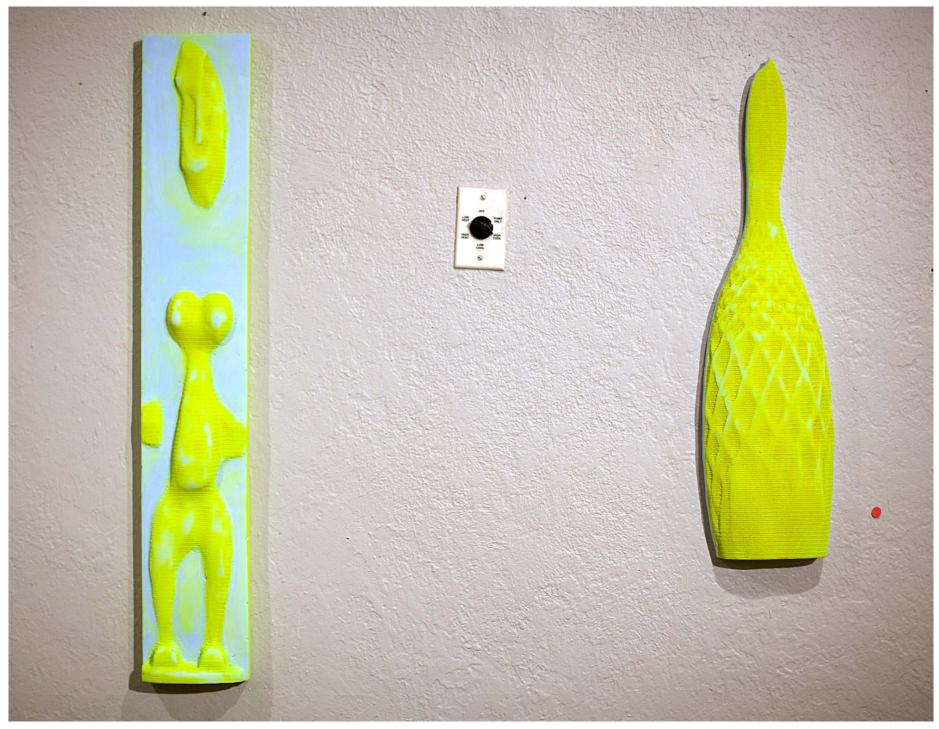

## IMAGE

How can we understand an object when the maker no longer exists? What meaning do artifacts retain when removed from their original context? These sculptures originated as African artifacts from the collection of historian Dr. David Riep. They were scanned into the computer and then carved from foam using a 3-axis CNC milling Machine. This process both removes and adds information to the surface of the objects. The original imagery is layered with incongruous materials, textures, and colors. These distorted facsimiles mock the cursory scanning of an average museum visitor. The work raises questions of art history and anthropology, by presenting a confusing and garish display of distorted sculptures, from cultures real and imagined.

## Original Format

| Figure 1: | I M A G E installation + Racked Tablets | Foam, glue, and paint |
|-----------|-----------------------------------------|-----------------------|
| Figure 2: | Racked Tablets                          | Foam, glue, paint     |
| Figure 3: | I M A G E installation+ Racked Tablets  | Foam, glue, and paint |
| Figure 4: | I M A G E installation+ Racked Tablets  | Foam, glue, and paint |
| Figure 5: | I M A G E installation+ Racked Tablets  | Foam, glue, and paint |
| Figure 6: | I M A G E installation                  | Foam, glue, and paint |
| Figure 7: | I M A G E installation+ Racked Tablets  | Foam, glue, and paint |
| Figure 8: | I M A G E installation                  | Foam, glue, and paint |
| Figure 9: | Untitled                                |                       |
|           |                                         |                       |