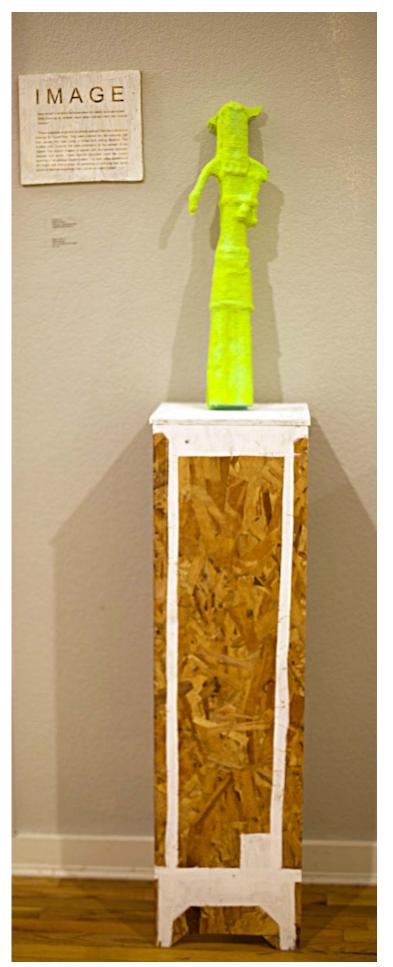

## IMAGE

How can we understand an object when the maker no longer exists? What meaning do artifacts retain when removed from their original context? These sculptures originated as African artifacts from the collection of historian Dr. David Riep. They were scanned into the computer and then carved from foam using a 3-axis CNC milling Machine. This process both removes and adds information to the surface of the objects. The original imagery is layered with incongruous materials, textures, and colors. These distorted facsimiles mock the cursory scanning of an average museum visitor. The work raises questions of art history and anthropology, by presenting a confusing and garish display of distorted sculptures, from cultures real and imagined.

## Original Format

| Figure 1: | I M A G E installation + Racked Tablets | Foam, glue, and paint |
|-----------|-----------------------------------------|-----------------------|
| Figure 2: | Racked Tablets                          | Foam, glue, paint     |
| Figure 3: | I M A G E installation+ Racked Tablets  | Foam, glue, and paint |
| Figure 4: | I M A G E installation+ Racked Tablets  | Foam, glue, and paint |
| Figure 5: | I M A G E installation+ Racked Tablets  | Foam, glue, and paint |
| Figure 6: | I M A G E installation                  | Foam, glue, and paint |
| Figure 7: | I M A G E installation+ Racked Tablets  | Foam, glue, and paint |
| Figure 8: | I M A G E installation                  | Foam, glue, and paint |
| Figure 9: | Untitled                                |                       |
|           |                                         |                       |

Figure 10: Untitled

<u>Title</u>

Figure 1: I M A G E installation + Racked Tablets.

Figure 2: Racked Tablets.

Figure 3: I M A G E installation + Racked Tablets.

Figure 4: I M A G E installation + Racked Tablets.