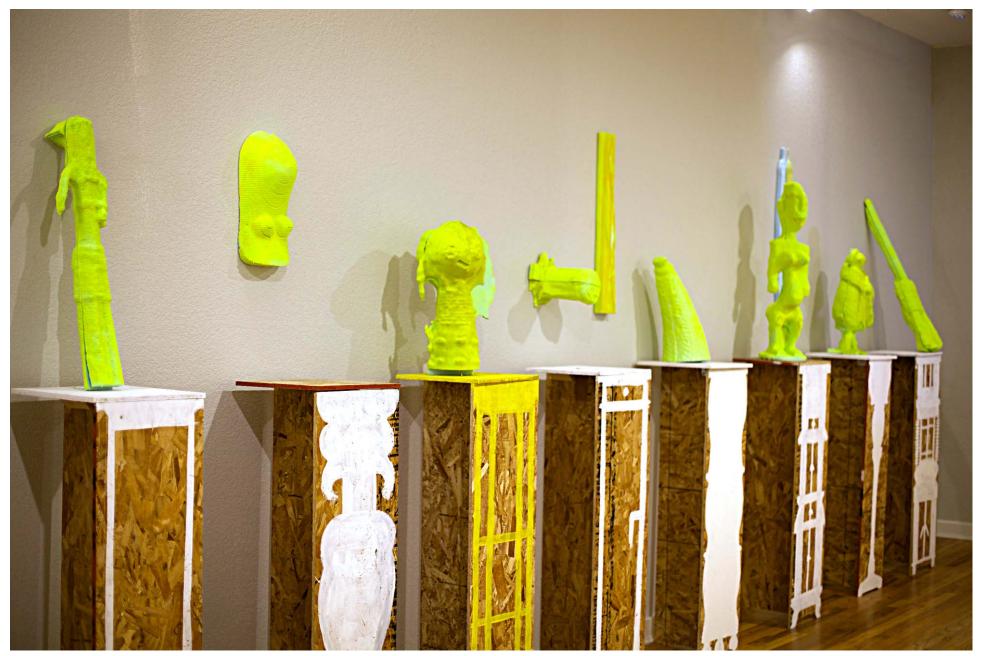

## IMAGE

How can we understand an object when the maker no longer exists? What meaning do artifacts retain when removed from their original context? These sculptures originated as African artifacts from the collection of historian Dr. David Riep. They were scanned into the computer and then carved from foam using a 3-axis CNC milling Machine. This process both removes and adds information to the surface of the objects. The original imagery is layered with incongruous materials, textures, and colors. These distorted facsimiles mock the cursory scanning of an average museum visitor. The work raises questions of art history and anthropology, by presenting a confusing and garish display of distorted sculptures, from cultures real and imagined.

## Original Format

| Figure 1: | I M A G E installation + Racked Tablets | Foam, glue, and paint |
|-----------|-----------------------------------------|-----------------------|
| Figure 2: | Racked Tablets                          | Foam, glue, paint     |
| Figure 3: | I M A G E installation+ Racked Tablets  | Foam, glue, and paint |
| Figure 4: | I M A G E installation+ Racked Tablets  | Foam, glue, and paint |
| Figure 5: | I M A G E installation+ Racked Tablets  | Foam, glue, and paint |
| Figure 6: | I M A G E installation                  | Foam, glue, and paint |
| Figure 7: | I M A G E installation+ Racked Tablets  | Foam, glue, and paint |
| Figure 8: | I M A G E installation                  | Foam, glue, and paint |
| Figure 9: | Untitled                                |                       |
|           |                                         |                       |

Figure 5: I M A G E installation + Racked Tablets.

Figure 6: I M A G E installation.

Figure 7: I M A G E installation + Racked Tablets.

Figure 8: I M A G E installation.

Figure 9: Untitled.

Figure 10: Untitled.