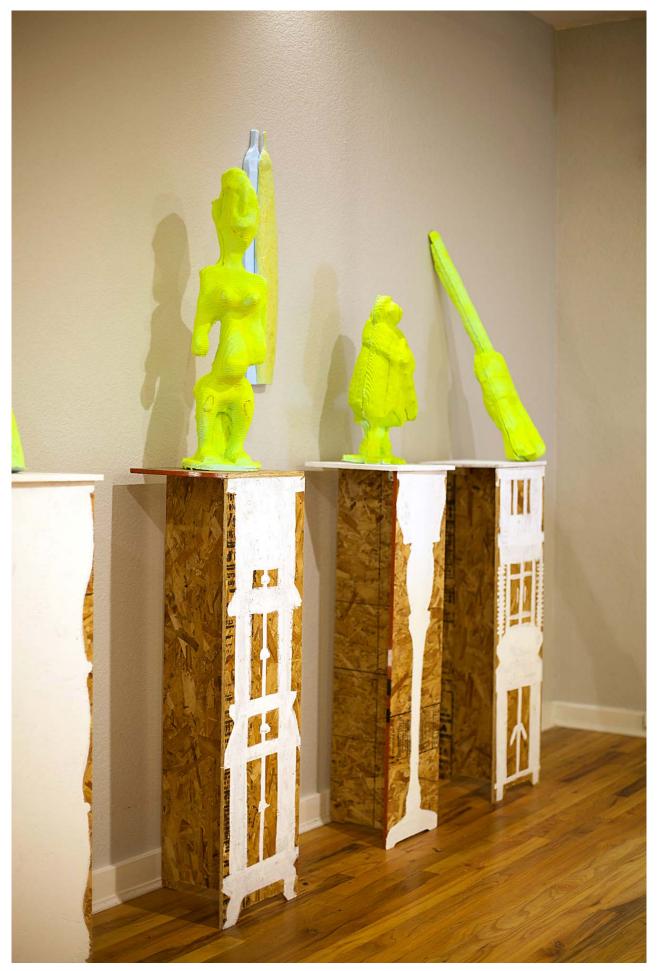

## IMAGE

How can we understand an object when the maker no longer exists? What meaning do artifacts retain when removed from their original context? These sculptures originated as African artifacts from the collection of historian Dr. David Riep. They were scanned into the computer and then carved from foam using a 3-axis CNC milling Machine. This process both removes and adds information to the surface of the objects. The original imagery is layered with incongruous materials, textures, and colors. These distorted facsimiles mock the cursory scanning of an average museum visitor. The work raises questions of art history and anthropology, by presenting a confusing and garish display of distorted sculptures, from cultures real and imagined.

## Original Format

| Figure 1: | I M A G E installation + Racked Tablets | Foam, glue, and paint |
|-----------|-----------------------------------------|-----------------------|
| Figure 2: | Racked Tablets                          | Foam, glue, paint     |
| Figure 3: | I M A G E installation+ Racked Tablets  | Foam, glue, and paint |
| Figure 4: | I M A G E installation+ Racked Tablets  | Foam, glue, and paint |
| Figure 5: | I M A G E installation+ Racked Tablets  | Foam, glue, and paint |
| Figure 6: | I M A G E installation                  | Foam, glue, and paint |
| Figure 7: | I M A G E installation+ Racked Tablets  | Foam, glue, and paint |
| Figure 8: | I M A G E installation                  | Foam, glue, and paint |
| Figure 9: | Untitled                                |                       |
|           |                                         |                       |

Figure 10: Untitled

<u>Title</u>

Figure 1: I M A G E installation + Racked Tablets.

Figure 2: Racked Tablets.

Figure 3: I M A G E installation + Racked Tablets.

Figure 4: I M A G E installation + Racked Tablets.