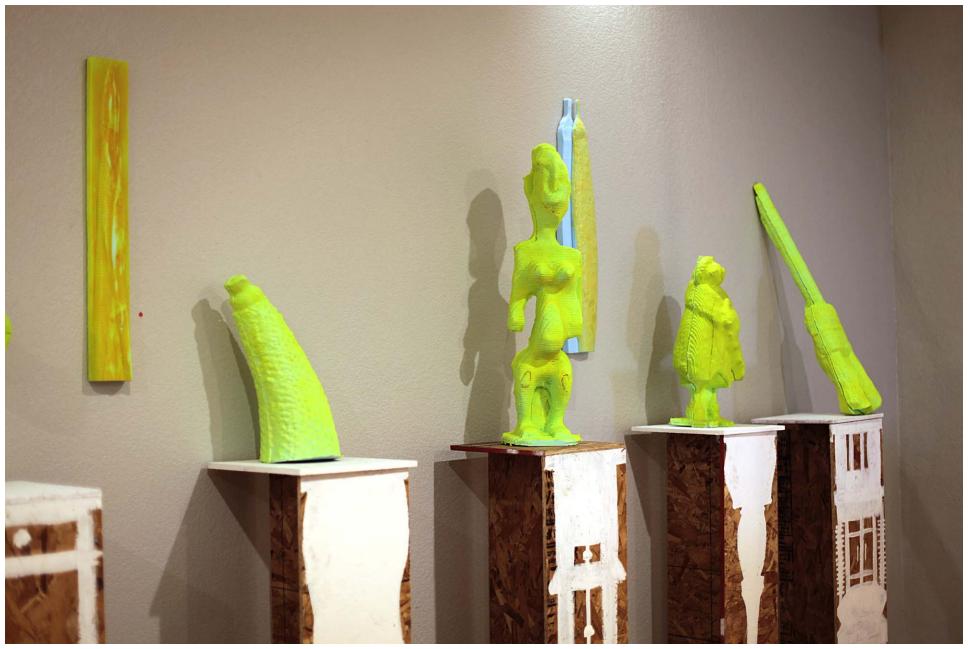

## IMAGE

How can we understand an object when the maker no longer exists? What meaning do artifacts retain when removed from their original context? These sculptures originated as African artifacts from the collection of historian Dr. David Riep. They were scanned into the computer and then carved from foam using a 3-axis CNC milling Machine. This process both removes and adds information to the surface of the objects. The original imagery is layered with incongruous materials, textures, and colors. These distorted facsimiles mock the cursory scanning of an average museum visitor. The work raises questions of art history and anthropology, by presenting a confusing and garish display of distorted sculptures, from cultures real and imagined.

## Original Format

| Figure 1: | I M A G E installation + Racked Tablets | Foam, glue, and paint |
|-----------|-----------------------------------------|-----------------------|
| Figure 2: | Racked Tablets                          | Foam, glue, paint     |
| Figure 3: | I M A G E installation+ Racked Tablets  | Foam, glue, and paint |
| Figure 4: | I M A G E installation+ Racked Tablets  | Foam, glue, and paint |
| Figure 5: | I M A G E installation+ Racked Tablets  | Foam, glue, and paint |
| Figure 6: | I M A G E installation                  | Foam, glue, and paint |
| Figure 7: | I M A G E installation+ Racked Tablets  | Foam, glue, and paint |
| Figure 8: | I M A G E installation                  | Foam, glue, and paint |
| Figure 9: | Untitled                                |                       |
|           |                                         |                       |

Figure 5: I M A G E installation + Racked Tablets.

Figure 6: I M A G E installation.

Figure 7: I M A G E installation + Racked Tablets.

Figure 8: I M A G E installation.

Figure 9: Untitled.

Figure 10: Untitled.