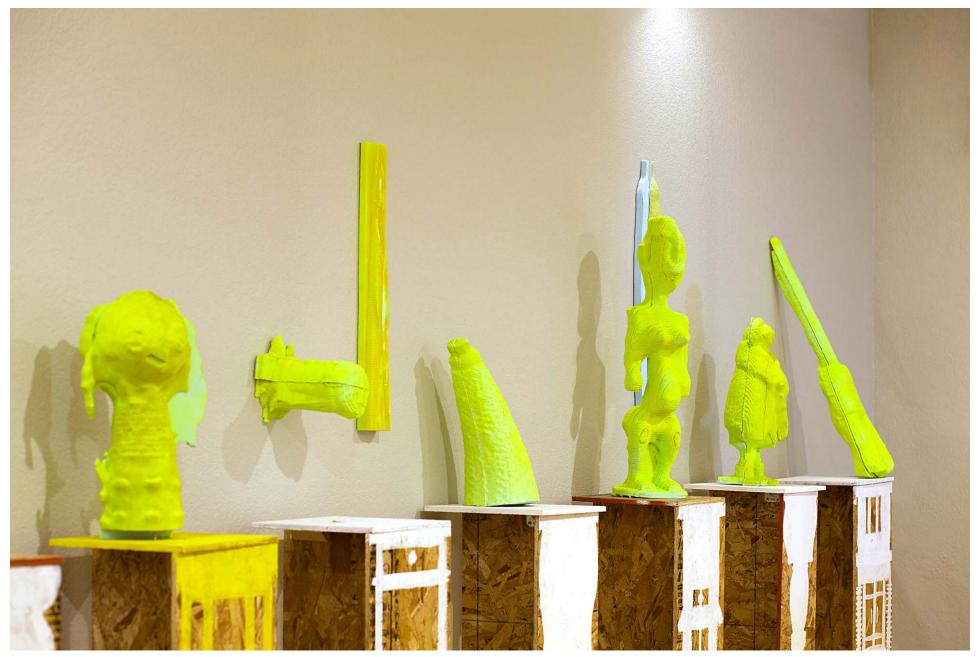

## IMAGE

How can we understand an object when the maker no longer exists? What meaning do artifacts retain when removed from their original context? These sculptures originated as African artifacts from the collection of historian Dr. David Riep. They were scanned into the computer and then carved from foam using a 3-axis CNC milling Machine. This process both removes and adds information to the surface of the objects. The original imagery is layered with incongruous materials, textures, and colors. These distorted facsimiles mock the cursory scanning of an average museum visitor. The work raises questions of art history and anthropology, by presenting a confusing and garish display of distorted sculptures, from cultures real and imagined.

## Original Format

| Figure 1: | I M A G E installation + Racked Tablets | Foam, glue, and paint |
|-----------|-----------------------------------------|-----------------------|
| Figure 2: | Racked Tablets                          | Foam, glue, paint     |
| Figure 3: | I M A G E installation+ Racked Tablets  | Foam, glue, and paint |
| Figure 4: | I M A G E installation+ Racked Tablets  | Foam, glue, and paint |
| Figure 5: | I M A G E installation+ Racked Tablets  | Foam, glue, and paint |
| Figure 6: | I M A G E installation                  | Foam, glue, and paint |
| Figure 7: | I M A G E installation+ Racked Tablets  | Foam, glue, and paint |
| Figure 8: | I M A G E installation                  | Foam, glue, and paint |
| Figure 9: | Untitled                                |                       |
|           |                                         |                       |

Figure 5: I M A G E installation + Racked Tablets.

Figure 6: I M A G E installation.

Figure 7: I M A G E installation + Racked Tablets.

Figure 8: I M A G E installation.

Figure 9: Untitled.

Figure 10: Untitled.