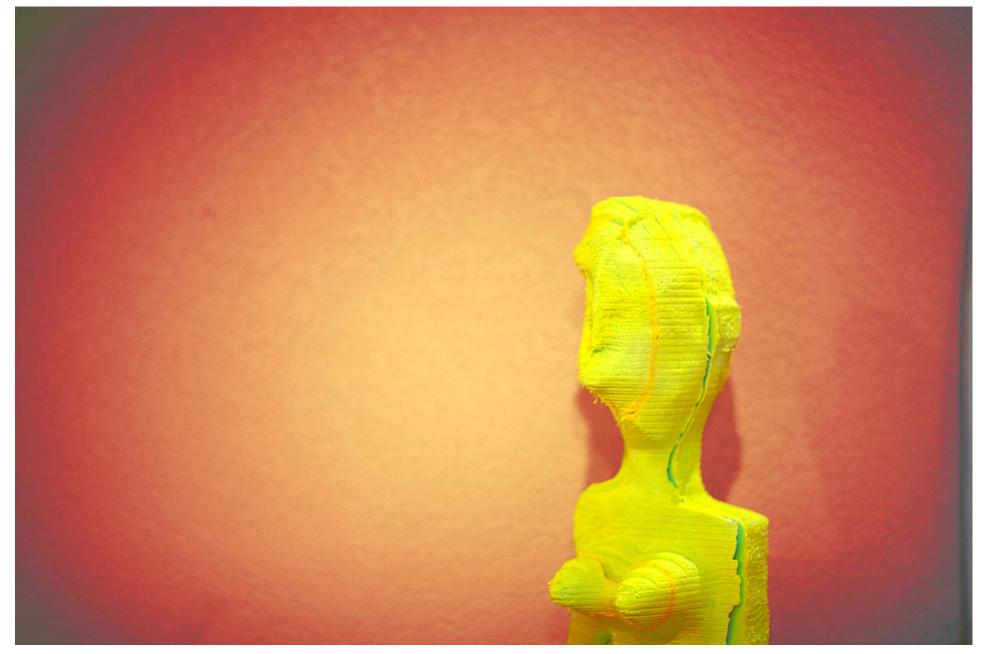

## IMAGE

How can we understand an object when the maker no longer exists? What meaning do artifacts retain when removed from their original context? These sculptures originated as African artifacts from the collection of historian Dr. David Riep. They were scanned into the computer and then carved from foam using a 3-axis CNC milling Machine. This process both removes and adds information to the surface of the objects. The original imagery is layered with incongruous materials, textures, and colors. These distorted facsimiles mock the cursory scanning of an average museum visitor. The work raises questions of art history and anthropology, by presenting a confusing and garish display of distorted sculptures, from cultures real and imagined.