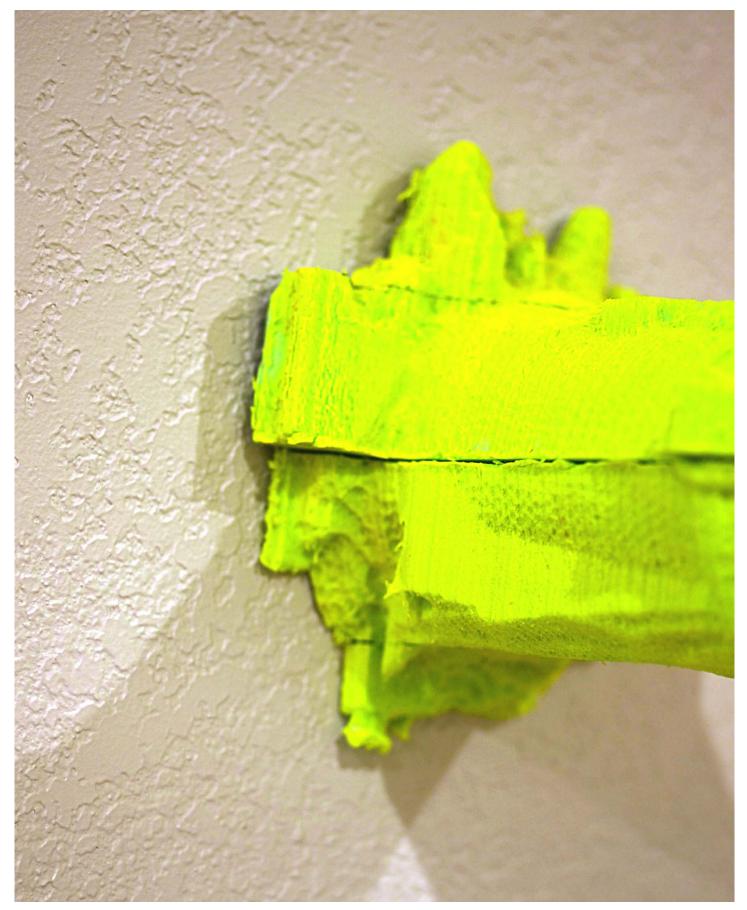

## IMAGE

How can we understand an object when the maker no longer exists? What meaning do artifacts retain when removed from their original context? These sculptures originated as African artifacts from the collection of historian Dr. David Riep. They were scanned into the computer and then carved from foam using a 3-axis CNC milling Machine. This process both removes and adds information to the surface of the objects. The original imagery is layered with incongruous materials, textures, and colors. These distorted facsimiles mock the cursory scanning of an average museum visitor. The work raises questions of art history and anthropology, by presenting a confusing and garish display of distorted sculptures, from cultures real and imagined.

## Original Format

| Figure 1: | I M A G E installation + Racked Tablets | Foam, glue, and paint |
|-----------|-----------------------------------------|-----------------------|
| Figure 2: | Racked Tablets                          | Foam, glue, paint     |
| Figure 3: | I M A G E installation+ Racked Tablets  | Foam, glue, and paint |
| Figure 4: | I M A G E installation+ Racked Tablets  | Foam, glue, and paint |
| Figure 5: | I M A G E installation+ Racked Tablets  | Foam, glue, and paint |
| Figure 6: | I M A G E installation                  | Foam, glue, and paint |
| Figure 7: | I M A G E installation+ Racked Tablets  | Foam, glue, and paint |
| Figure 8: | I M A G E installation                  | Foam, glue, and paint |
| Figure 9: | Untitled                                |                       |
|           |                                         |                       |