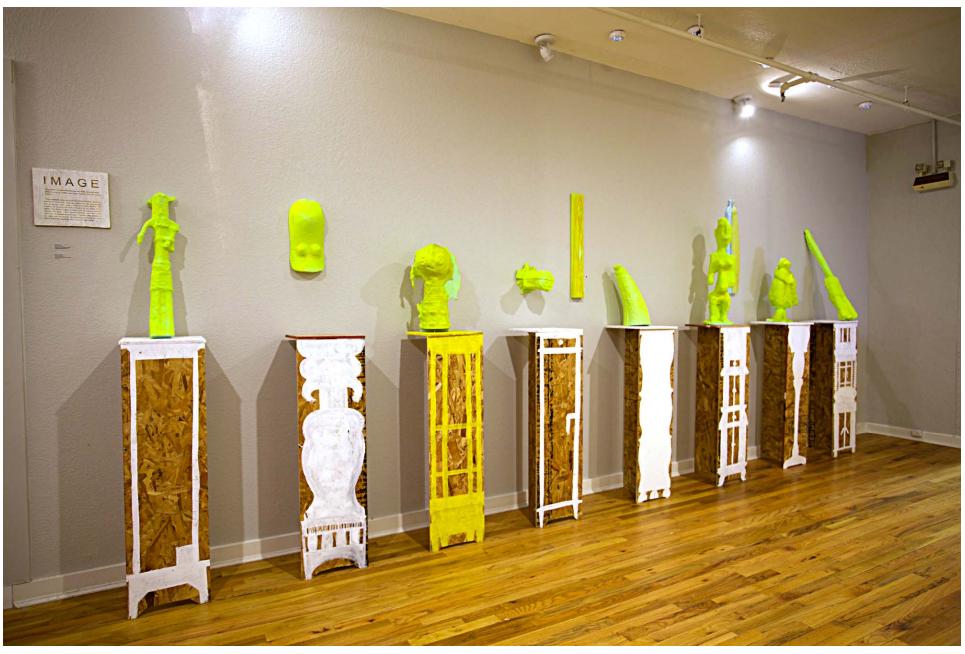

## IMAGE

How can we understand an object when the maker no longer exists? What meaning do artifacts retain when removed from their original context? These sculptures originated as African artifacts from the collection of historian Dr. David Riep. They were scanned into the computer and then carved from foam using a 3-axis CNC milling Machine. This process both removes and adds information to the surface of the objects. The original imagery is layered with incongruous materials, textures, and colors. These distorted facsimiles mock the cursory scanning of an average museum visitor. The work raises questions of art history and anthropology, by presenting a confusing and garish display of distorted sculptures, from cultures real and imagined.

## Original Format

| Figure 1: | I M A G E installation + Racked Tablets | Foam, glue, and paint |
|-----------|-----------------------------------------|-----------------------|
| Figure 2: | Racked Tablets                          | Foam, glue, paint     |
| Figure 3: | I M A G E installation+ Racked Tablets  | Foam, glue, and paint |
| Figure 4: | I M A G E installation+ Racked Tablets  | Foam, glue, and paint |
| Figure 5: | I M A G E installation+ Racked Tablets  | Foam, glue, and paint |
| Figure 6: | I M A G E installation                  | Foam, glue, and paint |
| Figure 7: | I M A G E installation+ Racked Tablets  | Foam, glue, and paint |
| Figure 8: | I M A G E installation                  | Foam, glue, and paint |
| Figure 9: | Untitled                                |                       |
|           |                                         |                       |

Figure 5: I M A G E installation + Racked Tablets.

Figure 6: I M A G E installation.

Figure 7: I M A G E installation + Racked Tablets.

Figure 8: I M A G E installation.

Figure 9: Untitled.

Figure 10: Untitled.