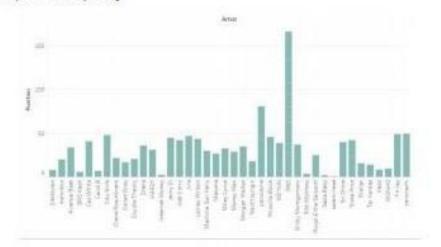

# Top 50 On Spotify

### Diagnosed Mental Illnesses Per State

Figure 3: Music and Mental Health Close-up 2

Figure 4: Distorted Flowers

Figure 5: Distorted

Figure 6: Abstract Animation <a href="https://vimeo.com/477727180">https://vimeo.com/477727180</a>