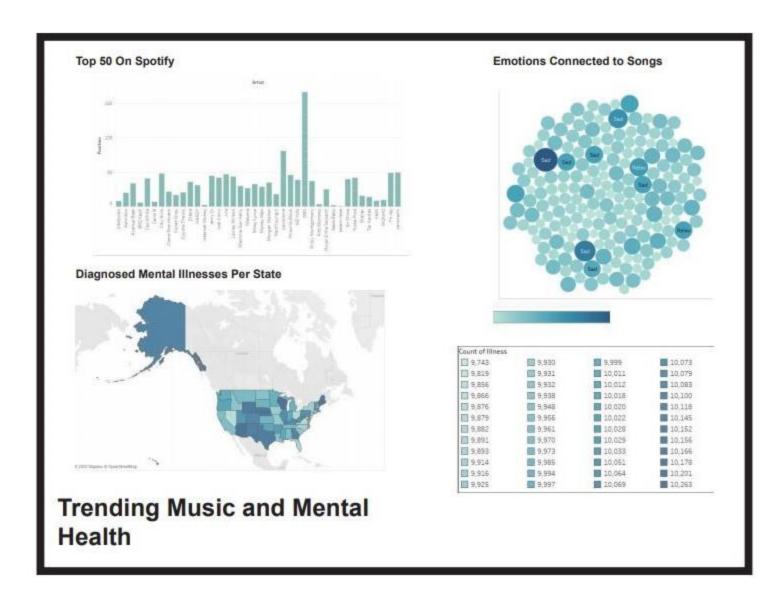

# **Original Format**

| Figure | 1: Trending Music and Mental Health   | Illustrator, 11 in x 8.5 in |
|--------|---------------------------------------|-----------------------------|
| Figure | 2: Music and Mental Health Close-up   | Illustrator, 11 in x 8.5 in |
| Figure | 3: Music and Mental Health Close-up 2 | Illustrator, 11 in x 8.5 in |
| Figure | 4: Distorted Flowers                  | P5.JS, 3667 x 2350 pixels   |
| Figure | 5: Distorted                          | P5.JS, 2986 x 3835 pixels   |
| Figure | 6: Abstract Animation                 | MP4, 1920 x 1080 pixels     |
| Figure | 7: Abstract Animation 2               | MP4, 1920 x 1080 pixels     |
| Figure | 8: Abstract Animation 3               | MP4, 1920 x 1080 pixels     |
| Figure | 9: Extinct                            | MP4, 1920 x 1080 pixels     |

**Figure 1: Trending Music and Mental Health** 