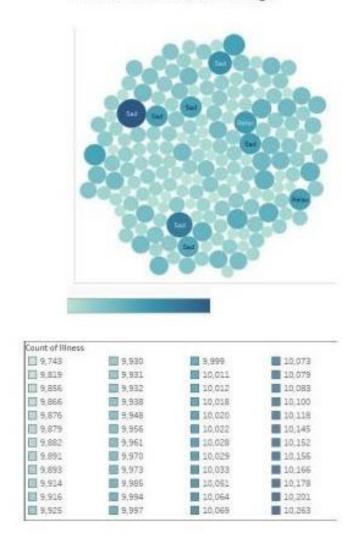

### **Emotions Connected to Songs**

Figure 2: Music and Mental Health Close Up

### Diagnosed Mental Illnesses Per State

Figure 3: Music and Mental Health Close-up 2

Figure 4: Distorted Flowers

Figure 5: Distorted

Figure 6: Abstract Animation <a href="https://vimeo.com/477727180">https://vimeo.com/477727180</a>