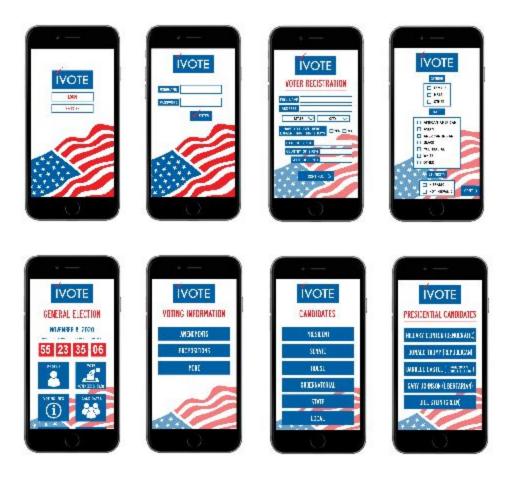

Figure 1: Time Turner Logo
Figure 2: Time Turner Poster
Figure 3: Time Turner Entrance 1
Figure 4: Time Turner Entrance 2
Figure 5: Whatif Illustrative Book
Figure 6: Whatif Illustrative Book Inside
Figure 7: Whale Songs Vinyl
Figure 8: Dan the Marshmallow Gif Series
Figure 9: Ivote App Poster
Figure 10: Ivote App Design

Figure 7: Whale Songs Vinyl

Figure 8: Dan the Marshmallow GIF Series

Figure 9: Ivote App Poster

Figure 10: Ivote App Design