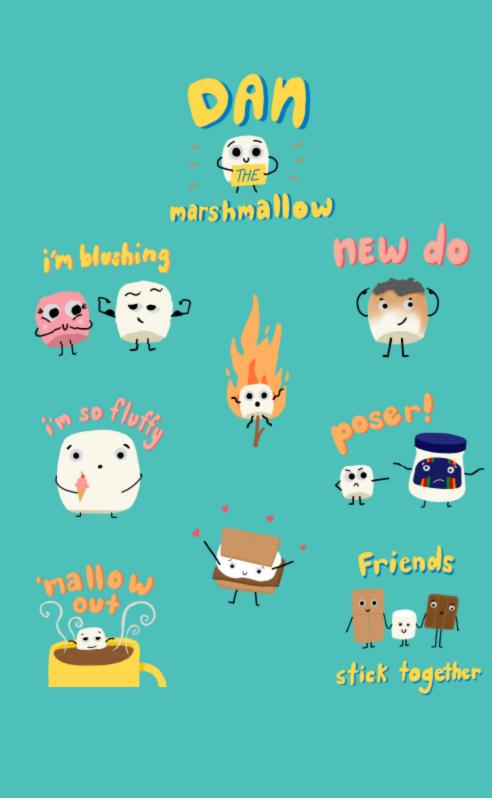

Figure 1: Time Turner Logo
Figure 2: Time Turner Poster
Figure 3: Time Turner Entrance 1
Figure 4: Time Turner Entrance 2
Figure 5: Whatif Illustrative Book
Figure 6: Whatif Illustrative Book Inside
Figure 7: Whale Songs Vinyl
Figure 8: Dan the Marshmallow Gif Series
Figure 9: Ivote App Poster
Figure 10: Ivote App Design

Figure 7: Whale Songs Vinyl

Figure 8: Dan the Marshmallow GIF Series

Figure 9: Ivote App Poster

Figure 10: Ivote App Design